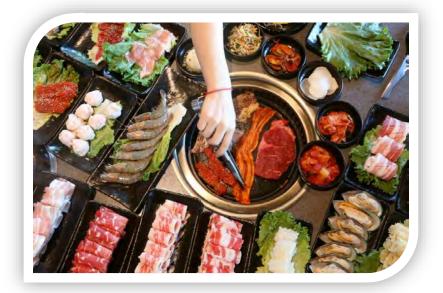

Hot pot is a Asian cooking method, prepared with a simmering pot of soup stock at the dining table, containing a variety of East Asian foodstuffs and ingredients. While the hot pot is kept simmering, ingredients are placed into the pot and are cooked at the table, in a manner similar to fondue. Typical hot pot dishes include thinly sliced meat, leaf vegetables, mushrooms, wontons, egg dumplings, tofu, and seafood. The cooked food is usually eaten with a dipping sauce.

White Rice

Korean Barbecue (gogigui,"Meat Roast") refers to the popular method in Korean cuisine of grilling meat, typically beef, pork or chicken, that you prepare yourself at your simple. Grill your meat and vegetable to perfection,spread out some lettuce leaves or wrap your cooked meat in the lettuce toss on some sliced pepper and kimchi and a dash of "k-pot special sauce" fold it over add some rice. Haven in the lips.