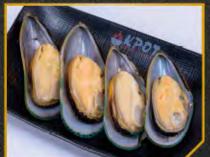

Swai Fish

Mussel (Dinner Item)

Clam

Squid

Fried Tofu

Fried Tofu Skin

**Bean Curd Stick** 

Spinach

Signature Pork Cheek (Dinner Item)

Spicy Calamari 🤞 Marinated Calamari with spicy sauce

Mussel

Spicy Fish Fillet 🌛 Marinated Fish Fillet with Spicy Sauce

Garlic Shrimp Marinated Shrimp wiht Garlic Sauce (Dinner (tem)