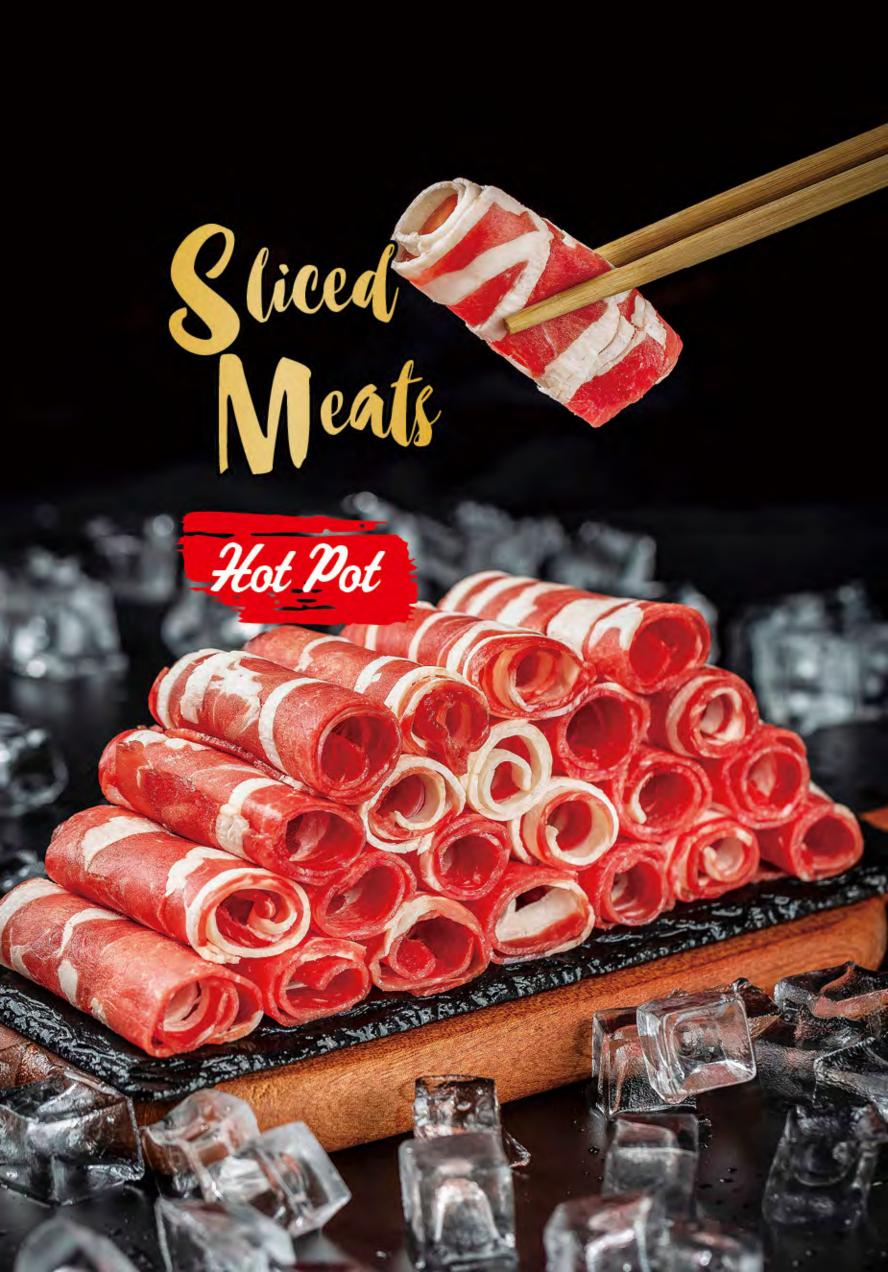

Hot pot is a Asian cooking method, prepared with a simmering pot of soup stock at the dining table, containing a variety of East Asian foodstuffs and ingredients. While the hot pot is kept simmering, ingredients are placed into the pot and are cooked at the table, in a manner similar to fondue. Typical hot pot dishes include thinly sliced meat, leaf vegetables, mushrooms, wontons, egg dumplings, tofu, and seafood. The cooked food is usually eaten with a dipping sauce.

匹)

Sliced Pork

**Sliced Beef Belly** 

Sliced Pork Belly

Prime Brisket

Sliced Lamb

Kobe Beef (Dinner Iter

Sliced Chicken