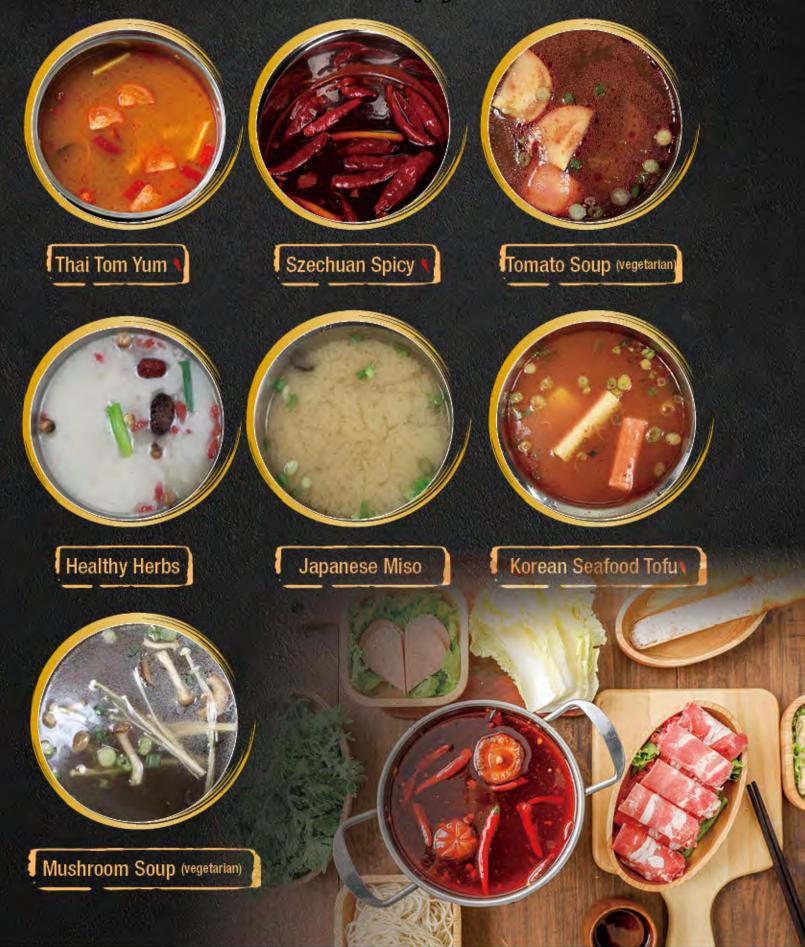

Hot pot is a Asian cooking method, prepared with a simmering pot of soup stock at the dining table, containing a variety of East Asian foodstuffs and ingredients. While the hot pot is kept simmering, ingredients are placed into the pot and are cooked at the table, in a manner similar to fondue. Typical hot pot dishes include thinly sliced meat, leaf vegetables, mushrooms, wontons, egg dumplings, tofu, and seafood. The cooked food is usually eaten with a dipping sauce.