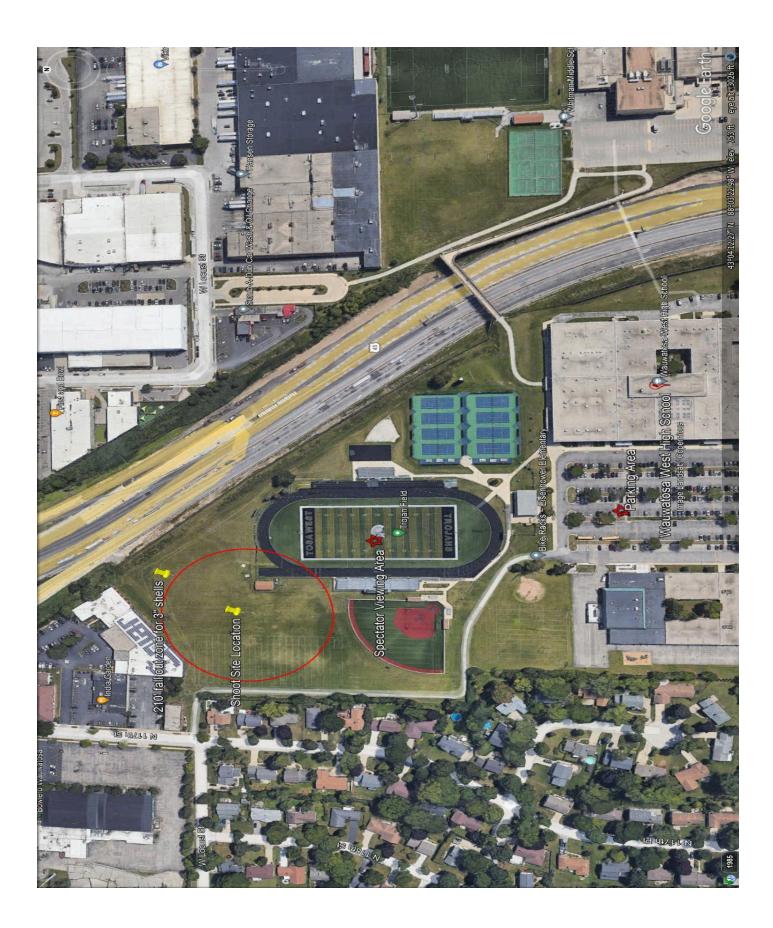

#### A. Issue

Padi Kong has submitted an application for a Fireworks User Permit for a homecoming on September 26, 2025 from 9:15 PM - 9:30 PM at Wauwatosa West High School football field located at 11400 W. Center Street.

#### B. Background

The applicant requesting a Fireworks User Permit for a homecoming parade for Wauwatosa West High School. The supplier of the fireworks is Wolverine Fireworks.