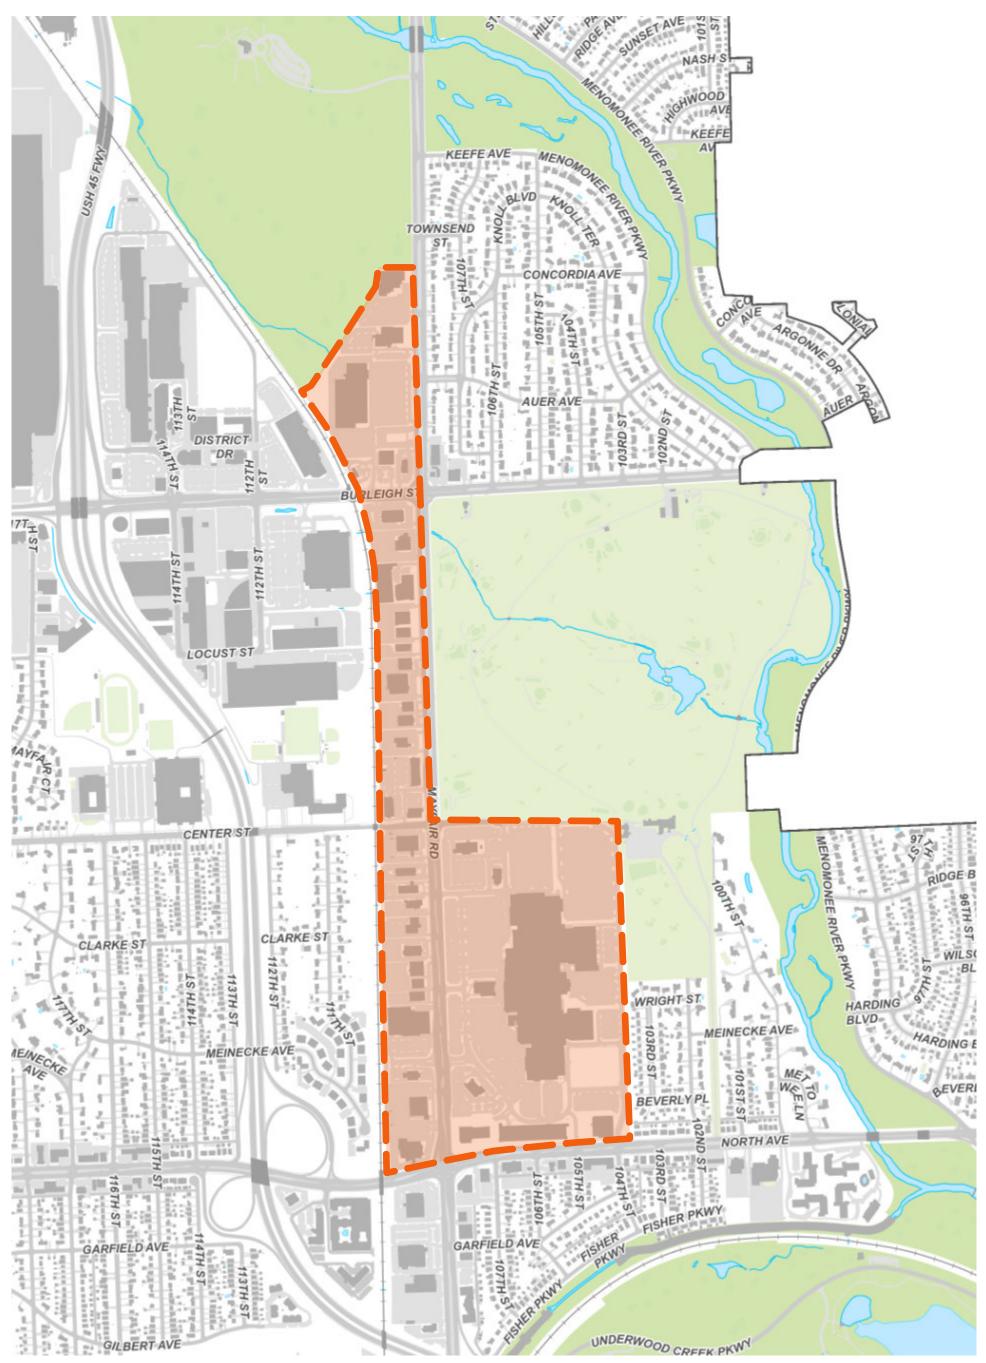

#### A. Background/Options

At the September 12, 2023 Community Affairs Committee (CAC) meeting, staff presented draft Mayfair Corridor Overlay regulations related to high volume drive-through establishments (eating establishments, car washes, gas stations, and banks) on Mayfair Road based on direction from the Common Council in June. The location of the Mayfair Corridor Overlay District is shown on the attached maps.

The Committee unanimously referred the proposal to the Plan Commission to initiate the zoning text amendment process. Since the September meeting, staff determined banks should not be subject these regulations as the impact to roadway operations is minimal. In response to questions asked at the September meeting about existing drive-through establishments that will be subject to the proposed regulations, Zoning Code Chapter 24.15 Nonconformities will be reviewed and applied based upon the specific project details.

The Plan Commission recommended approval of the ordinance 7-0 at the October meeting. The required public hearing was held November 7, 2023 before the Common Council with no one commenting on the proposal.

#### **B.** Recommendation

Staff recommends approval.

Not to Scale

### PROPOSED MAYFAIR CORRIDOR OVERLAY DISTRICT

**Signature Report** 

7725 W. North Avenue Wauwatosa, WI 53213

Ordinance: O-23-25