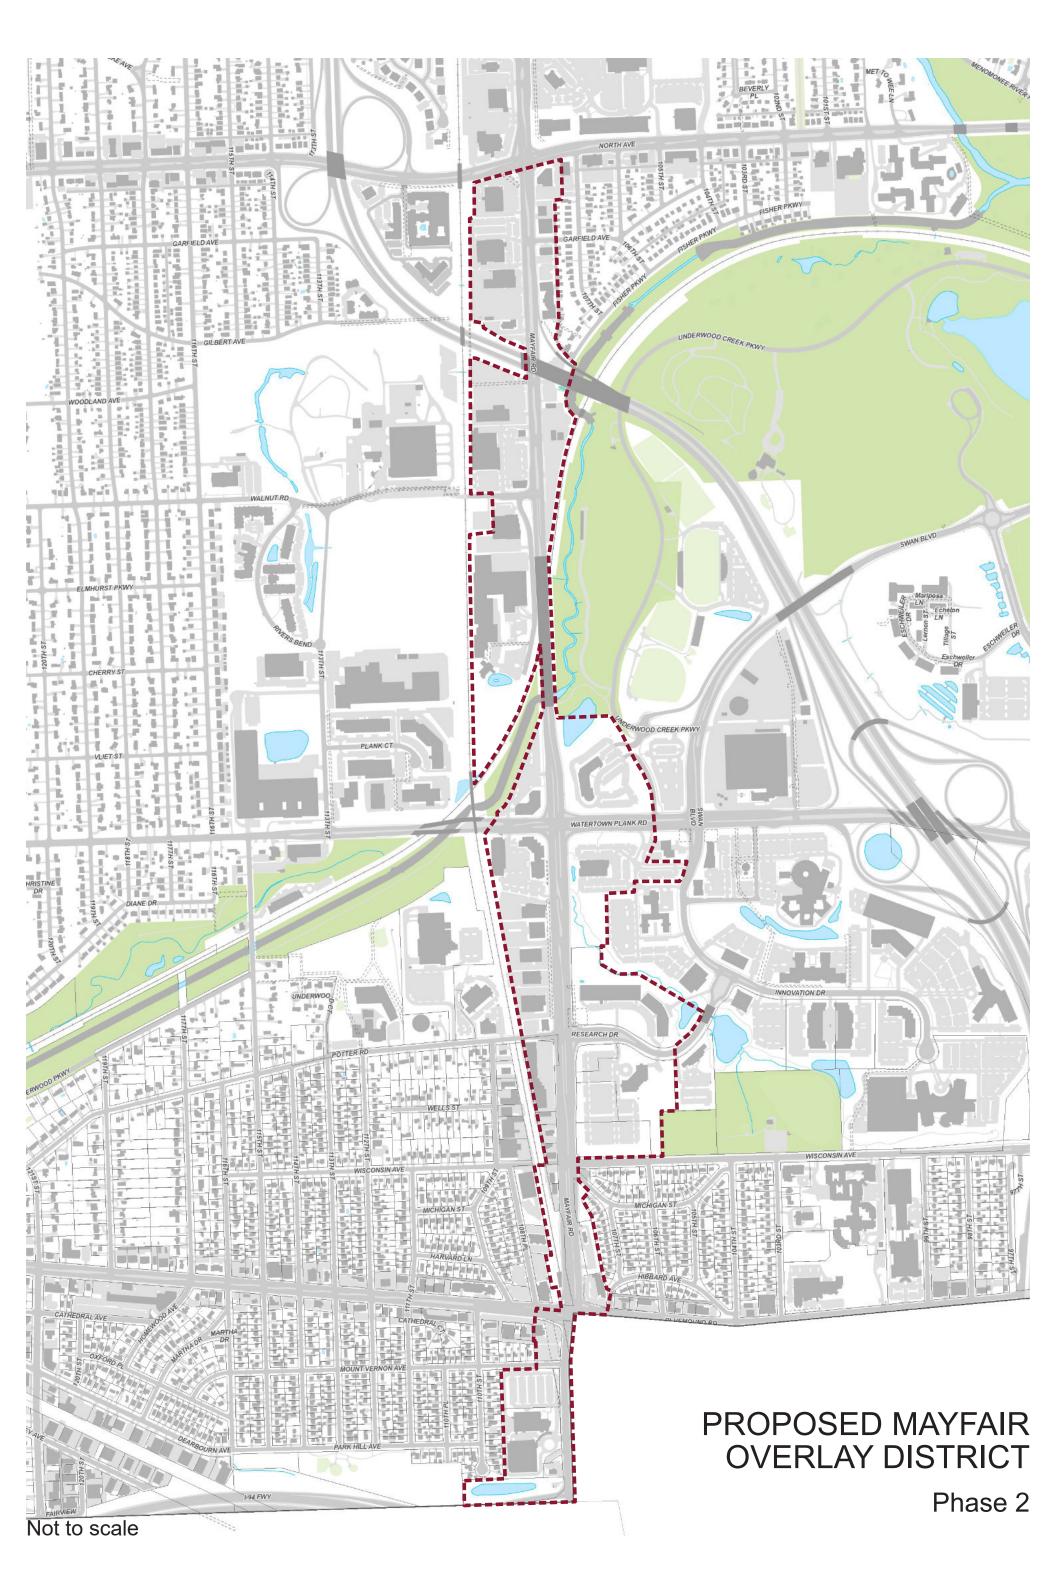

#### A. Background/Options

At the September 12, 2023 Community Affairs Committee (CAC) meeting, staff presented draft Mayfair Corridor Overlay regulations related to high volume drive-through establishments (eating establishments, car washes, gas stations, and banks) on Mayfair Road based on direction from the Common Council in June. The location of the Mayfair Corridor Overlay District is shown on the attached maps.

The Committee unanimously referred the proposal to the Plan Commission to initiate the zoning text amendment process. Since the September meeting, staff determined banks should not be subject these regulations as the impact to roadway operations is minimal. In response to questions asked at the September meeting about existing drive-through establishments that will be subject to the proposed regulations, Zoning Code Chapter 24.15 Nonconformities will be reviewed and applied based upon the specific project details.

The Plan Commission recommended approval of the ordinance 7-0 at the October meeting. The required public hearing was held November 7, 2023 before the Common Council with no one commenting on the proposal.

#### **B.** Recommendation

Staff recommends approval.

Not to Scale

### PROPOSED MAYFAIR CORRIDOR OVERLAY DISTRICT

**Signature Report** 

7725 W. North Avenue Wauwatosa, WI 53213

Ordinance: O-23-25