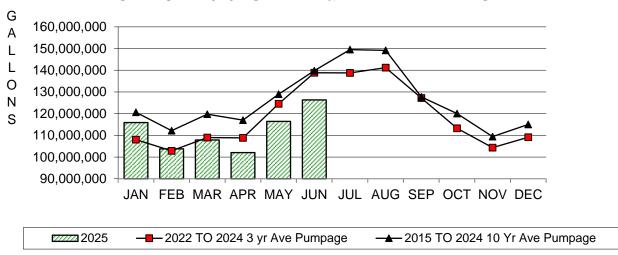

## Dear Members:

Below is the pumpage in gallons for May of 2025.

## **PUMPAGE - 2025 VS THREE & TEN YEAR AVERAGE**

|           |             |               | 3 YEAR        | 10 YEAR       |
|-----------|-------------|---------------|---------------|---------------|
| MONTHS    | 2025        | 2024          | AVERAGE       | AVERAGE       |
| January   | 115,900,000 | 110,250,000   | 108,018,333   | 120,654,500   |
| February  | 103,780,000 | 106,335,000   | 102,867,333   | 112,189,500   |
| March     | 107,870,000 | 105,670,000   | 108,991,333   | 119,760,740   |
| April     | 102,060,000 | 110,160,000   | 108,853,333   | 117,028,300   |
| May       | 116,430,000 | 116,430,000   | 124,580,667   | 128,965,681   |
| June      | 126,330,000 | 126,010,000   | 138,885,333   | 139,830,155   |
| July      |             | 130,580,000   | 138,787,933   | 149,509,280   |
| August    |             | 138,640,000   | 141,182,133   | 149,198,640   |
| September |             | 145,530,000   | 127,171,133   | 127,688,440   |
| October   |             | 121,190,000   | 113,271,667   | 120,030,700   |
| November  |             | 106,560,000   | 104,371,333   | 109,427,000   |
| December  |             | 115,350,000   | 109,155,000   | 115,057,100   |
|           | 672,370,000 | 1,432,705,000 | 1,426,135,533 | 1,509,340,036 |
|           |             |               |               |               |