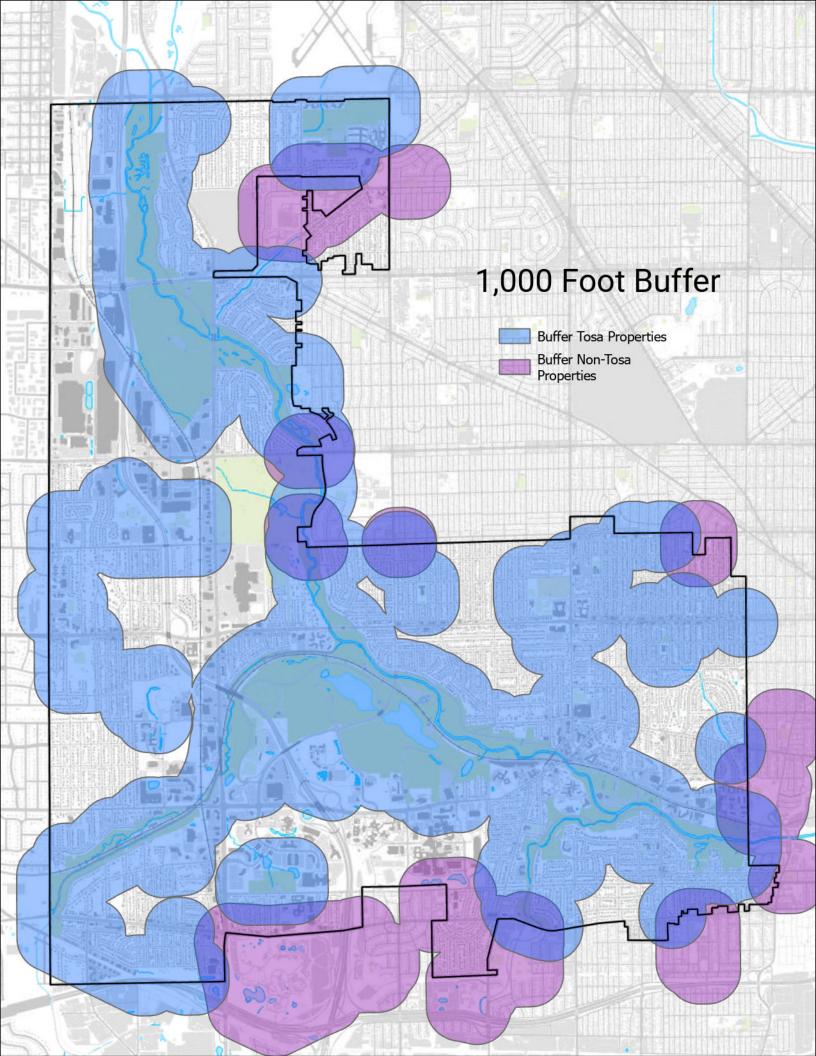

A preliminary map is attached showing 1,000-foot buffers around schools, parks, and daycares to illustrate where these businesses would be restricted.

#### E. Attachments

Revised Definition\_24.08.040 (002) 3.17.25 Revised Land Use Table\_24.07.030\_03182025 Revisions\_24.09\_03182025 Thousand-Foot-Buffer-Prohibited