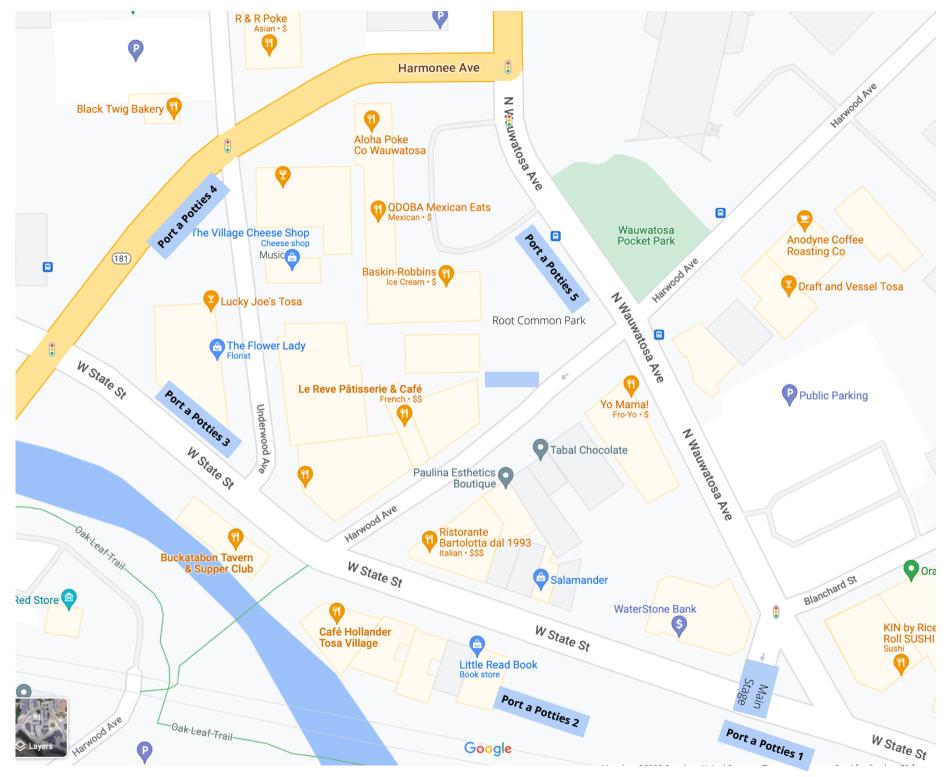

TosaFest - Sept. 9, 2023 - Road closures are



TosaFest - Sept. 9, 2023

Rev.7/21



TosaFest - Sept. 9 & 10, 2022

Rev.7/21



TosaFest - Sept. 8 & 9, 2023 - Beer & Wine perimeter Children's areas



## **Venue Map - East End** est. 1976 **TOSA**FEST back in the village STATE ST Beer Garden Seating STATE ST Port A Potties Beer Trailer Friday, September 9th:

11AM - Vendor Set up begins

2PM - Streets clear of all vehicles

4PM - Vendors Set and ready

8:30PM - Final Music begins - Marketplace Vendors can begin to close up their tents\*

11PM - Event Ends for Friday - Food & Beverage Vendors can begin to close up their tents\*

\*Please note that there is NO vehicle access for take down. Vendor tents and larger items can stay in place overnight. Please be prepared to cart or carry out your booth items that you plan to pack up at night.

## Saturday, September 10th:

8AM