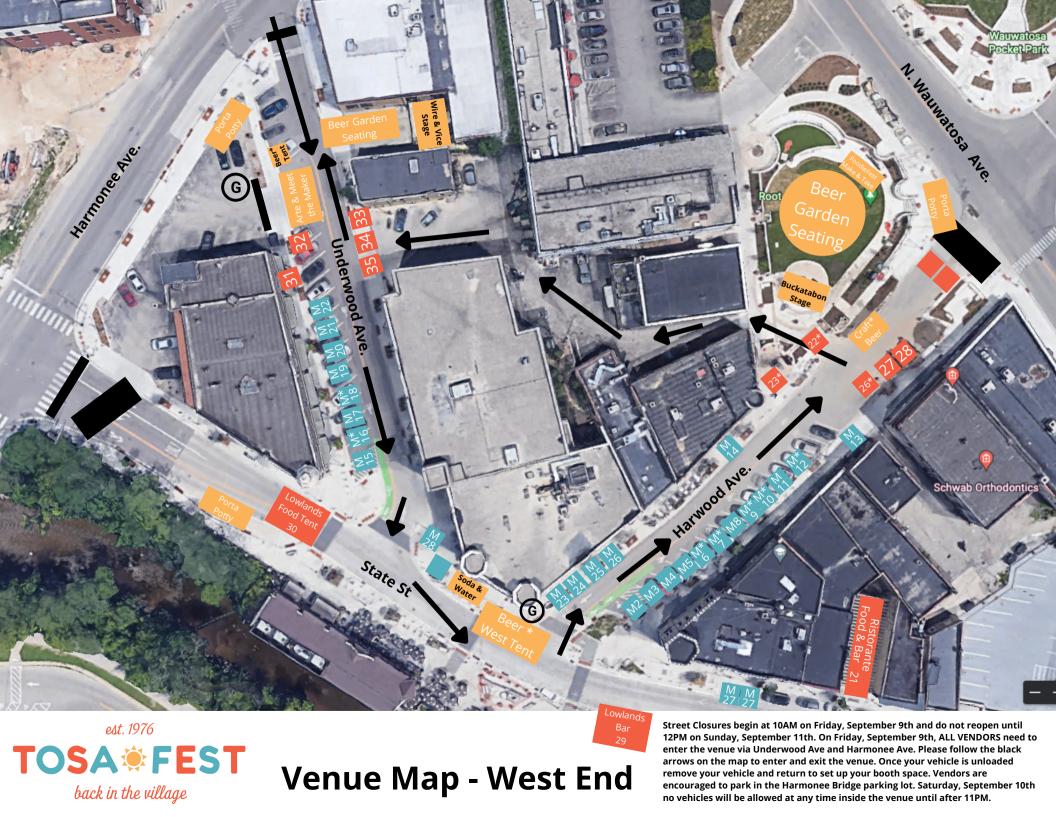

Street Closures begin at 10AM on Friday, September 9th and do not reopen until 12PM on Sunday, September 11th. On Friday, September 9th, ALL VENDORS need to enter the venue via Underwood Ave and Harmonee Ave. Please follow the black arrows on the map to enter and exit the venue. Once your vehicle is unloaded remove your vehicle and return to set up your booth space. Vendors are encouraged to park in the Harmonee Bridge parking lot. Saturday, September 10th no vehicles will be allowed at any time inside the venue until after 11PM.