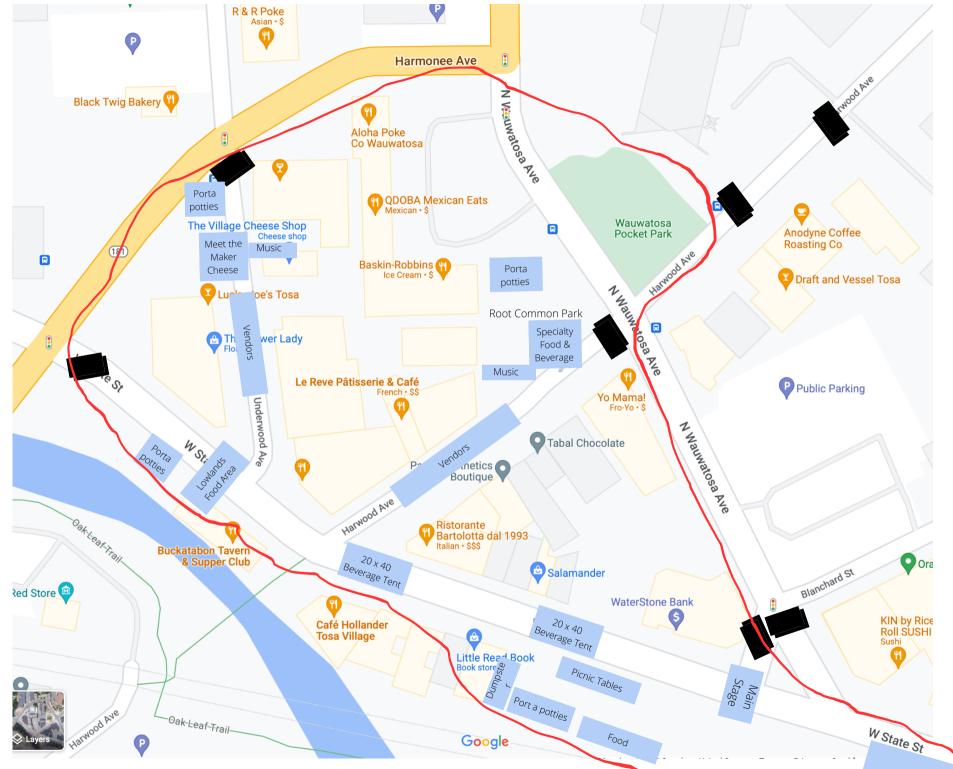

Street Closures begin at 10AM on Friday, September 9th and do not reopen until 12PM on Sunday, September 11th. On Friday, September 9th, ALL VENDORS need to enter the venue via Underwood Ave and Harmonee Ave. Please follow the black arrows on the map to enter and exit the venue. Once your vehicle is unloaded remove your vehicle and return to set up your booth space. Vendors are encouraged to park in the Harmonee Bridge parking lot. Saturday, September 10th no vehicles will be allowed at any time inside the venue until after 11PM.