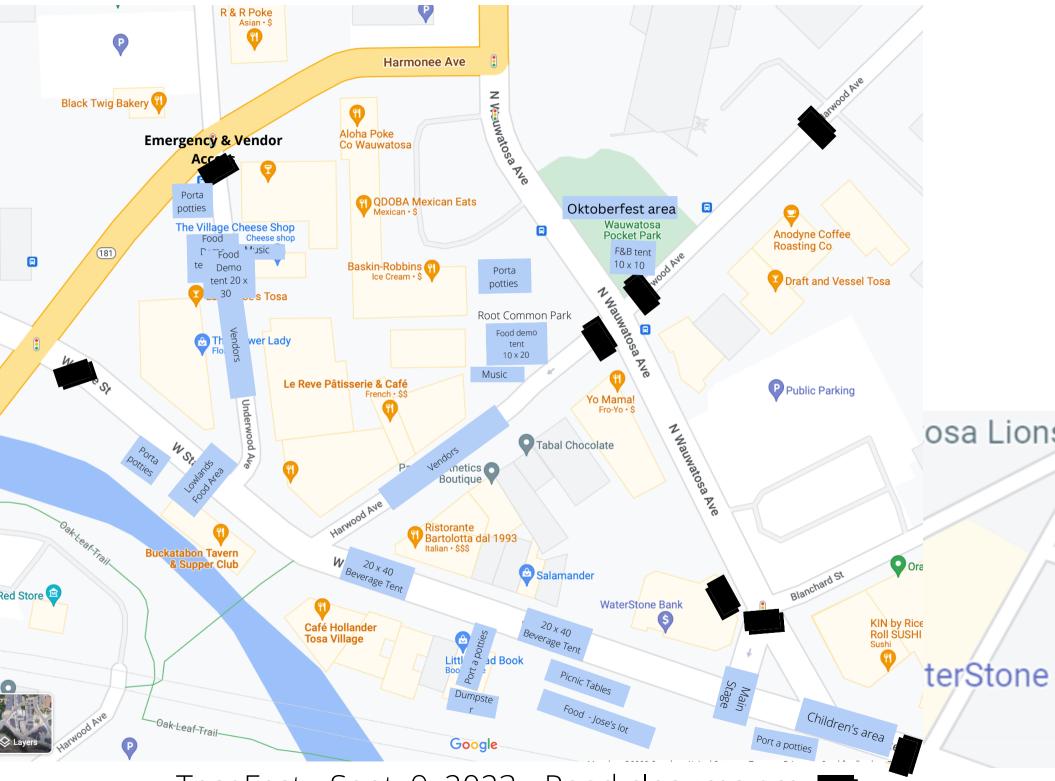

Street Closures begin at 10AM on Friday, September 9th and do not reopen until 12PM on Sunday, September 11th. On Friday, September 9th, ALL VENDORS need to enter the venue via Underwood Ave and Harmonee Ave. Please follow the black arrows on the map to enter and exit the venue. Once your vehicle is unloaded remove your vehicle and return to set up your booth space. Vendors are encouraged to park in the Harmonee Bridge parking lot. Saturday, September 10th no vehicles will be allowed at any time inside the venue until after 11PM.