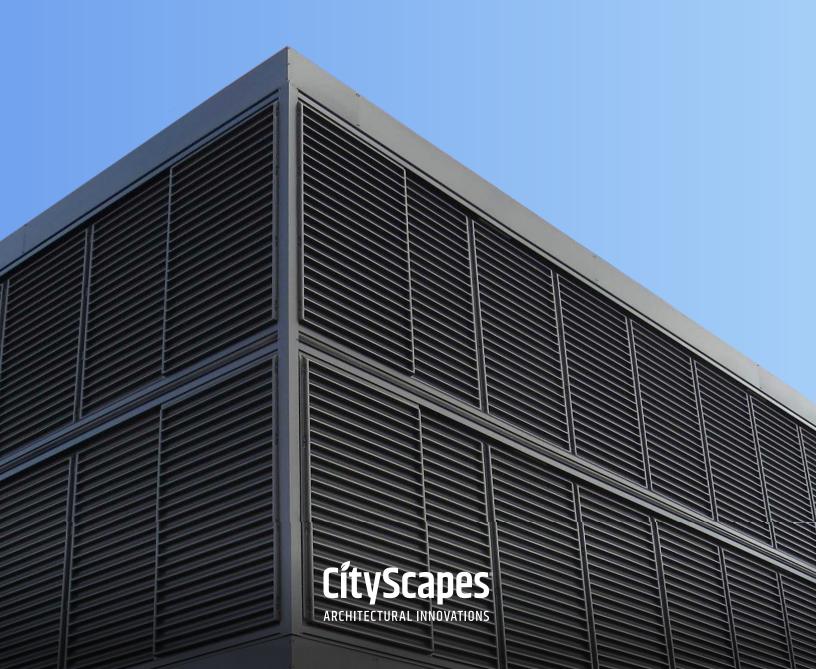

### ROOF SCREENS WITH SOARING GOOD LOOKS

Set the bar high with durable and attractive Envisor® roof screens. Affordable and elegant, Envisor makes meeting code simple and blends into any design. Better yet, no rooftop penetration is required for installation, which gives you a clean, modern look.

### **ZERO ROOFTOP PENETRATION**

UV and rust resistant finishes to protect from harsh environments

# PANEL STLYES BLEND BUILDING DESIGN & UTILITY

Envisor® offers over 15 panel designs and variety of colors to choose from, ensuring that your HVAC screening perfectly matches your building design.