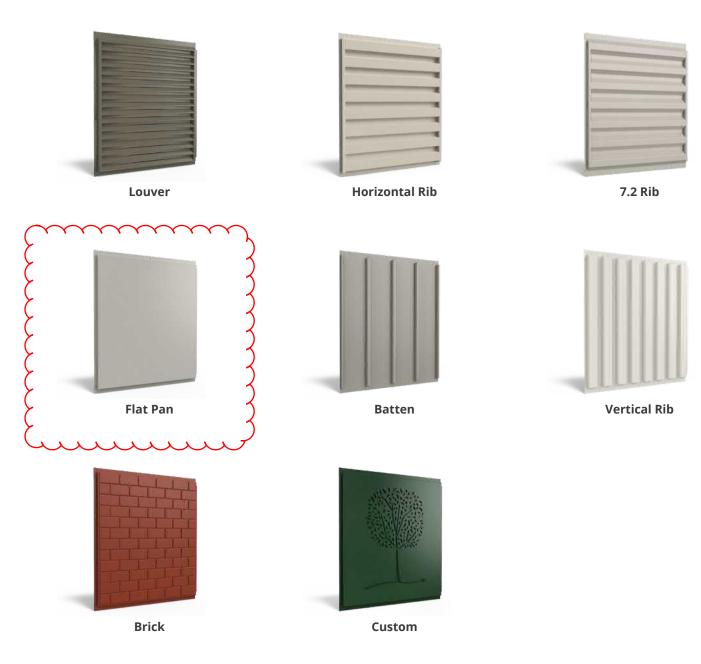

# PANEL STLYES BLEND BUILDING DESIGN & UTILITY

Envisor® offers over 15 panel designs and variety of colors to choose from, ensuring that your HVAC screening perfectly matches your building design.

# **ACRYLICAP® ABS INFILLS**

- Acrylicap® uses .187 acrylic-capped ABS for UV protection.
- Standard panel heights are 35", 52", 70".
- Panels can be stacked for additional coverage.
- PE Stamped drawings are available on all North America projects.