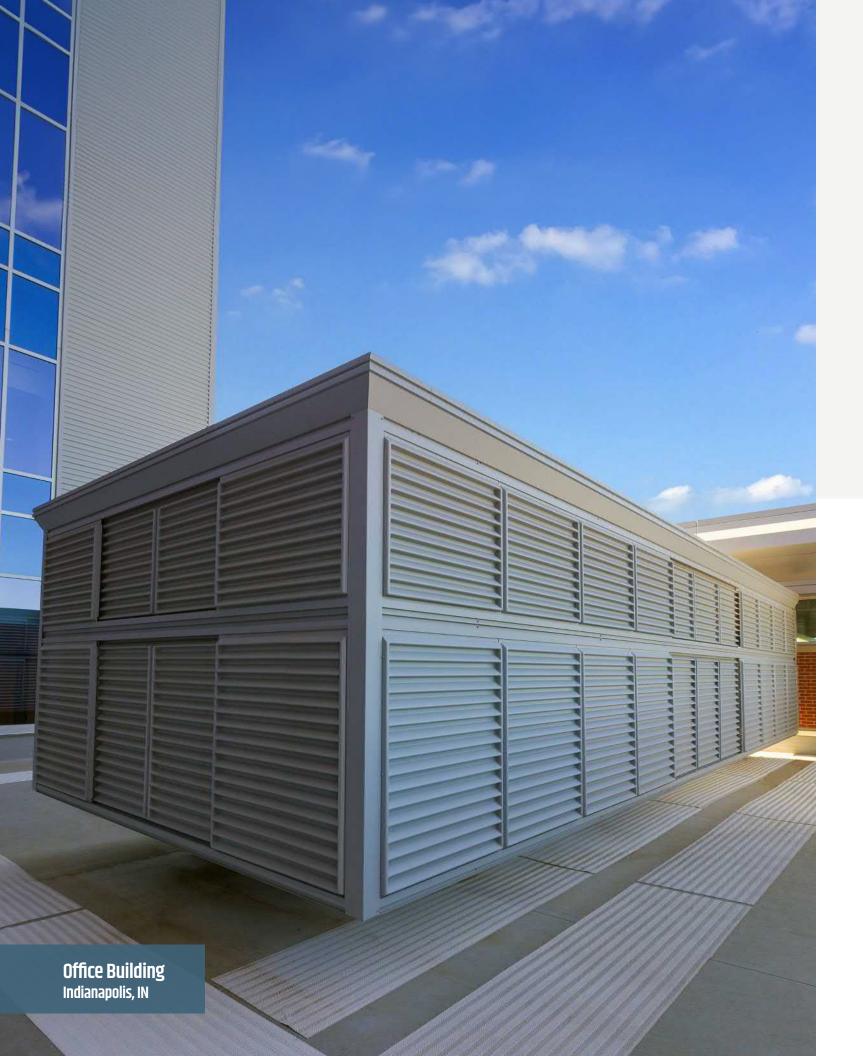

### ROOF SCREENS WITH SOARING GOOD LOOKS

Set the bar high with durable and attractive Envisor® roof screens. Affordable and elegant, Envisor makes meeting code simple and blends into any design. Better yet, no rooftop penetration is required for installation, which gives you a clean, modern look.

# PANEL STLYES BLEND BUILDING DESIGN & UTILITY

Envisor® offers over 15 panel designs and variety of colors to choose from, ensuring that your HVAC screening perfectly matches your building design.

# **ACRYLICAP® ABS INFILLS**

- Acrylicap® uses .187 acrylic-capped ABS for UV protection.
- Standard panel heights are 35", 52", 70".
- Panels can be stacked for additional coverage.
- PE Stamped drawings are available on all North America projects.