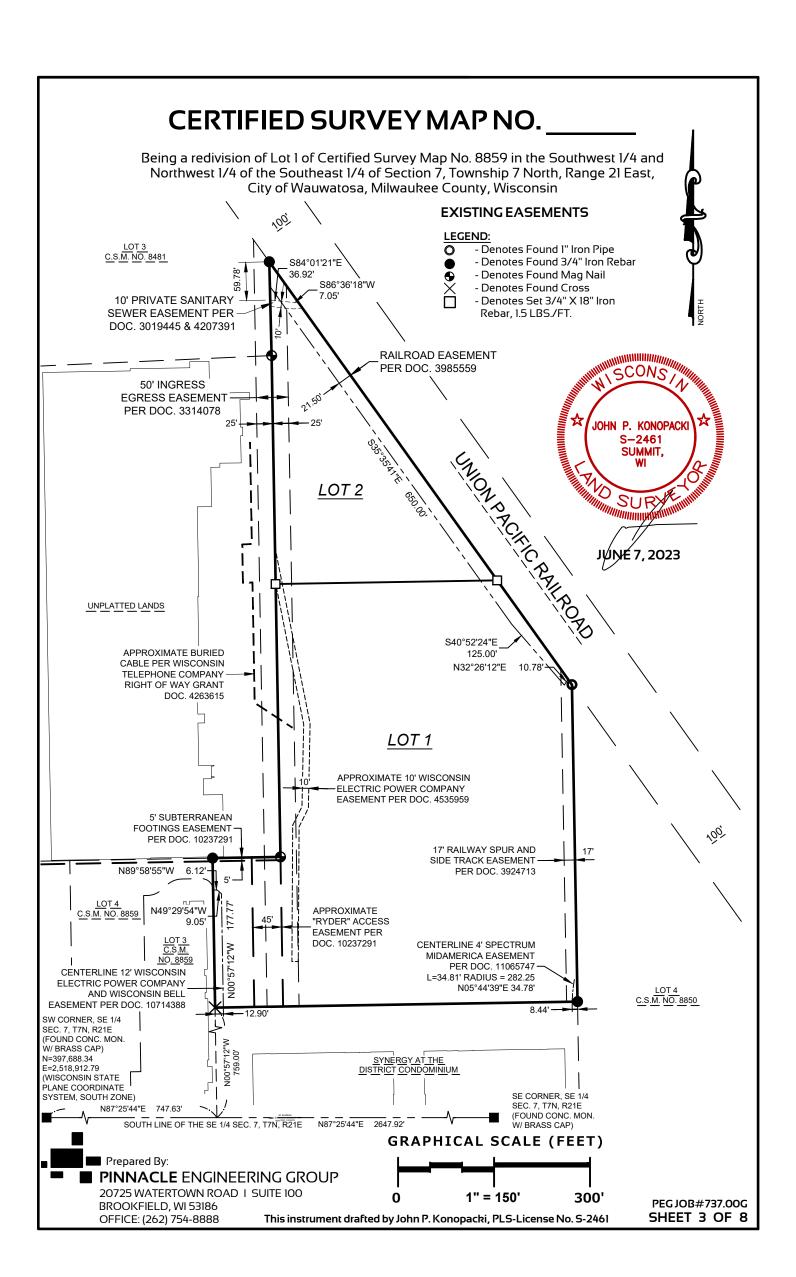

#### NOTES:

- All measurements have been made to the nearest one-hundredth of a foot.
- All angular measurements have been made to the nearest one second.
- Bearings referenced to the Wisconsin State Plane Coordinate System, South Zone (N.A.D. 1927). The south line of the Southeast 1/4 of Section 7, Township 7 North, Range 21 East has a bearing of S87°25'44"W.
- Flood Zone Classification: The property lies with in Zone "X" of the Flood Insurance Rate Map Community Panel No. 55079C0058E with an effective date of SEPTEMBER 26, 2008. Zone "X" areas are determined to be outside the 0.2% annual chance floodplain.
- Access to Certified Survey Map No. 8859 from a dedicated public right of way via Reciprocal Easement and Operation Agreement recorded on January 17, 2017 as Document No. 10641155.
- Recorded Watermain Easements vacated by Document No. 11162782.