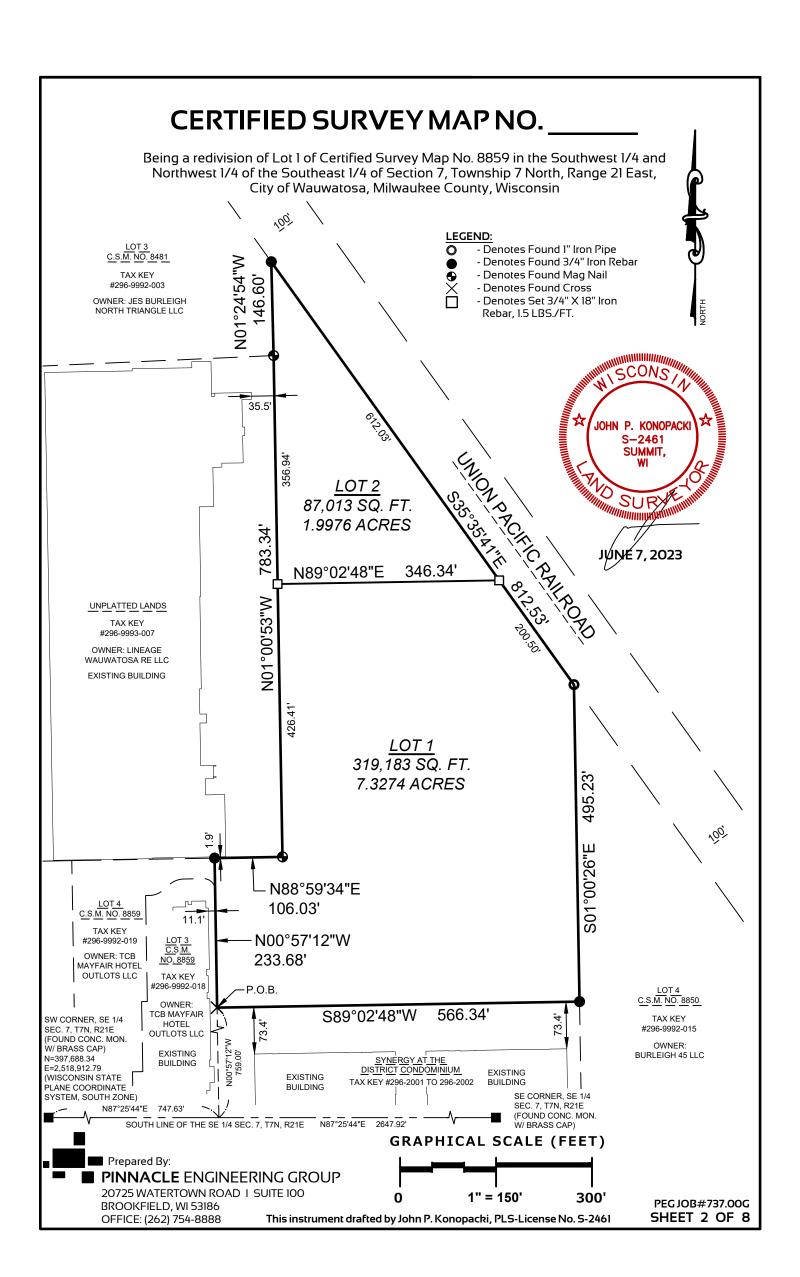

### CERTIFIED SURVEY MAP NO.

Being a redivision of Lot 1 of Certified Survey Map No. 8859 in the Southwest 1/4 and Northwest 1/4 of the Southeast 1/4 of Section 7, Township 7 North, Range 21 East, City of Wauwatosa, Milwaukee County, Wisconsin

#### SURVEYOR'S CERTIFICATE

STATE OF WISCONSIN) WAUKESHA COUNTY) SS

I. John P. Konopacki, Professional Land Surveyor, do hereby certify:

That I have surveyed, mapped and divided Lot 1 of Certified Survey Map No. 8859, as recorded in the Register of Deeds office for Milwaukee County as Document No. 10615348, in the Southwest 1/4 and Northwest 1/4 of the Southeast 1/4 of Section 7, Township 7 North, Range 21 East, City of Wauwatosa, Milwaukee County, Wisconsin, which is bounded and described as follows:

Commencing at the southwest corner of the Southeast 1/4 of said Section 7: Thence North 87°25'44" East along the south line of said Southeast 1/4, 747.63 feet;

Thence North 00°57'12" West, 759.00 feet to the Point of Beginning;

Thence continuing North 00°57'12" West along the east line of Lot 3 of said Certified Survey Map No. 5589, 233.68 feet;

Thence North 88°59'34" East, 106.03 feet;
Thence North 01°24'54" West along the east line of Lot 3 of Certified Survey Map No. 8481, 146.60 feet to the southwesterly line of the Union Pacific Railroad;

Thence South 35°35'41" East along said southwesterly line, 812.53 feet;

Thence South 01°00'26" East along the west line of Lot 4 of Certified Survey Map No. 8850, 495.23 feet;

Thence South 89°02'48" West along the north line of Synergy at the District Condominium, a recorded condominium, 566.34 feet to the Point of Beginning.

Containing 406,196 Square Feet (9.3250 Acres) of land, more or less.

That I have made such survey, land division and map by the direction of TCB BURLEIGH III, LLC, owner of said land.

That such map is a correct representation of all the exterior boundaries of the land surveyed and the land division thereof made.