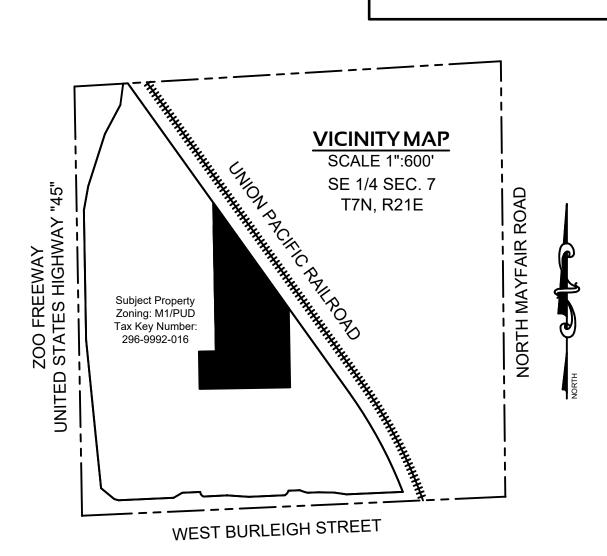

# CERTIFIED SURVEY MAP NO.

Being a redivision of Lot 1 of Certified Survey Map No. 8859 in the Southwest 1/4 and Northwest 1/4 of the Southeast 1/4 of Section 7, Township 7 North, Range 21 East, City of Wauwatosa, Milwaukee County, Wisconsin

#### NOTES:

- All measurements have been made to the nearest one-hundredth of a foot.
- All angular measurements have been made to the nearest one second.
- Bearings referenced to the Wisconsin State Plane Coordinate System, South Zone (N.A.D. 1927). The south line of the Southeast 1/4 of Section 7, Township 7 North, Range 21 East has a bearing of S87°25'44"W.
- Flood Zone Classification: The property lies with in Zone "X" of the Flood Insurance Rate Map Community Panel No. 55079C0058E with an effective date of SEPTEMBER 26, 2008. Zone "X" areas are determined to be outside the 0.2% annual chance floodplain.
- Access to Certified Survey Map No. 8859 from a dedicated public right of way via Reciprocal Easement and Operation Agreement recorded on January 17, 2017 as Document No. 10641155.
- Recorded Watermain Easements vacated by Document No. 11162782.