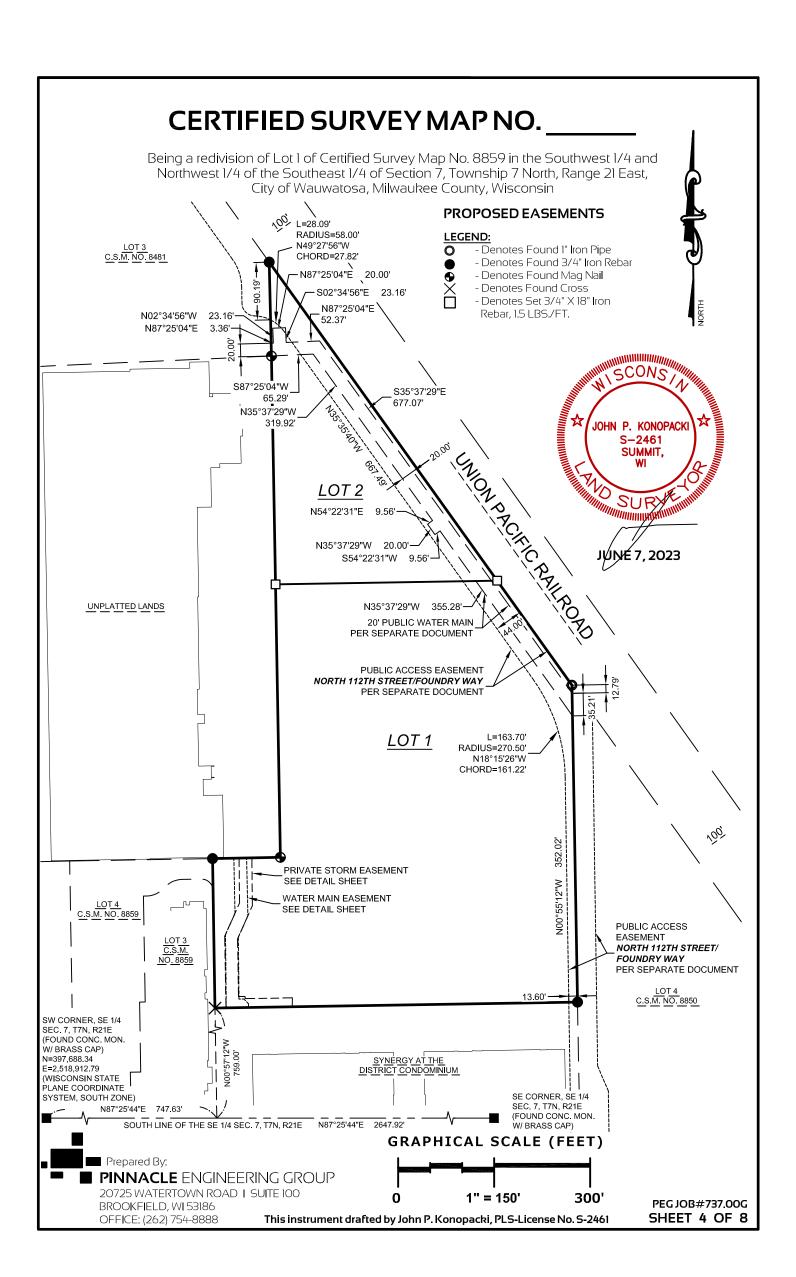

# CERTIFIED SURVEY MAP NO.

Being a redivision of Lot 1 of Certified Survey Map No. 8859 in the Southwest 1/4 and Northwest 1/4 of the Southeast 1/4 of Section 7, Township 7 North, Range 21 East, City of Wauwatosa, Milwaukee County, Wisconsin

#### NOTES:

- All measurements have been made to the nearest one-hundredth of a foot.
- All angular measurements have been made to the nearest one second.
- Bearings referenced to the Wisconsin State Plane Coordinate System, South Zone (N.A.D. 1927). The south line of the Southeast 1/4 of Section 7, Township 7 North, Range 21 East has a bearing of S87°25'44"W.
- Flood Zone Classification: The property lies with in Zone "X" of the Flood Insurance Rate Map Community Panel No. 55079C0058E with an effective date of SEPTEMBER 26, 2008. Zone "X" areas are determined to be outside the 0.2% annual chance floodplain.
- Access to Certified Survey Map No. 8859 from a dedicated public right of way via Reciprocal Easement and Operation Agreement recorded on January 17, 2017 as Document No. 10641155.
- Recorded Watermain Easements vacated by Document No. 11162782.

Commencing at the southwest corner of the Southeast 1/4 of said Section 7: Thence North 87°25'44" East along the south line of said Southeast 1/4, 747.63 feet;

Thence North 00°57'12" West, 759.00 feet to the Point of Beginning;

Thence continuing North 00°57'12" West along the east line of Lot 3 of said Certified Survey Map No. 5589, 233.68 feet;

Thence North 88°59'34" East, 106.03 feet;
Thence North 01°24'54" West along the east line of Lot 3 of Certified Survey Map No. 8481, 146.60 feet to the southwesterly line of the Union Pacific Railroad;

Thence South 35°35'41" East along said southwesterly line, 812.53 feet;

Thence South 01°00'26" East along the west line of Lot 4 of Certified Survey Map No. 8850, 495.23 feet;

Thence South 89°02'48" West along the north line of Synergy at the District Condominium, a recorded condominium, 566.34 feet to the Point of Beginning.

Containing 406,196 Square Feet (9.3250 Acres) of land, more or less.

That I have made such survey, land division and map by the direction of TCB BURLEIGH III, LLC, owner of said land.

That such map is a correct representation of all the exterior boundaries of the land surveyed and the land division thereof made.