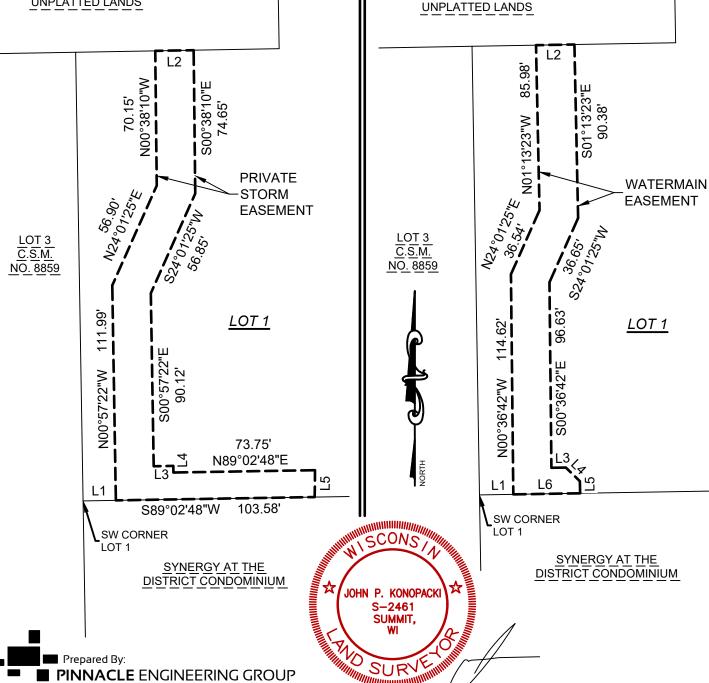

### PRIVATE STORM EASEMENT DETAIL **SCALE: 1" = 50'**

| LINE TABLE |             |          |  |  |
|------------|-------------|----------|--|--|
| LINE NO.   | BEARING     | DISTANCE |  |  |
| L1         | N89°02'48"E | 17.06'   |  |  |
| L2         | N88°59'34"E | 20.00'   |  |  |
| L3         | N89°00'04"E | 10.22'   |  |  |
| L4         | S00°57'12"E | 3.45'    |  |  |
| L5         | S00°37'20"W | 14.01'   |  |  |

### WATERMAIN EASEMENT DETAIL **SCALE: 1" = 50'**

| LINE TABLE |             |          |  |  |
|------------|-------------|----------|--|--|
| LINE NO.   | BEARING     | DISTANCE |  |  |
| L1         | N89°02'48"E | 17.60'   |  |  |
| L2         | N88°59'34"E | 20.00'   |  |  |
| L3         | N89°02'54"E | 7.53'    |  |  |
| L4         | S45°41'52"E | 10.20'   |  |  |
| L5         | S00°54'30"E | 6.25'    |  |  |
| L6         | S89°02'48"W | 34.79'   |  |  |