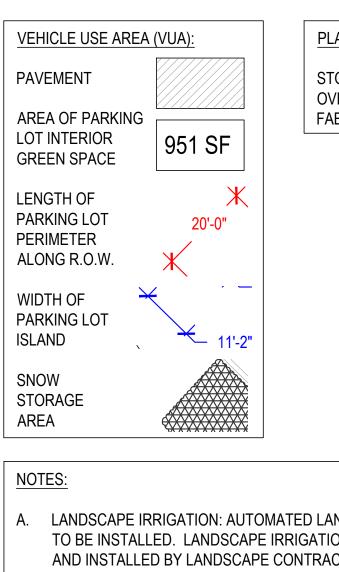

## VEHICLE USE AREA (VUA) - GREEN SPACE CALCULATIONS:

INTERIOR VUA LANDSCAPE REQUIREMENTS:

Vehicle Use Area (VUA) = On-site resident parking and additional public parking is

located in underground parking garage. VUA in surface public parking lot is 12,653 S.F.
Interior VUA Parking Lot Landscape Area Required (10% of area) = 1,265 S.F.

- Interior VUA Parking Lot Landscape Area Provided = 1,333 S.F.
- Number of Shade Trees Required = 1,265 S.F. / 180 S.F. = 7 Shade Trees
- Number of Shade Trees Provided = **4 Shade Trees**
- Parking Lot Island Landscape Widths & Area Dimensions Shown on Plan

PERIMETER VUA LANDSCAPE REQUIREMENTS:

Perimeter Length of Vehicle Use Area (VUA) Adjacent to Street Public ROW = 40 L.F.

- Required Trees & Shrubs (2 deciduous trees and 8 shrubs per 50 L.F.)
  - Required Trees (0.8 X 2) = 2 Trees
  - Required Shrubs (0.8 X 8) = 7 Shrubs
- Number of Trees Provided Adjacent to Street Public ROW = 2 Trees •
- Number of Shrubs Provided Adjacent to Street Public ROW = 9 Shrubs