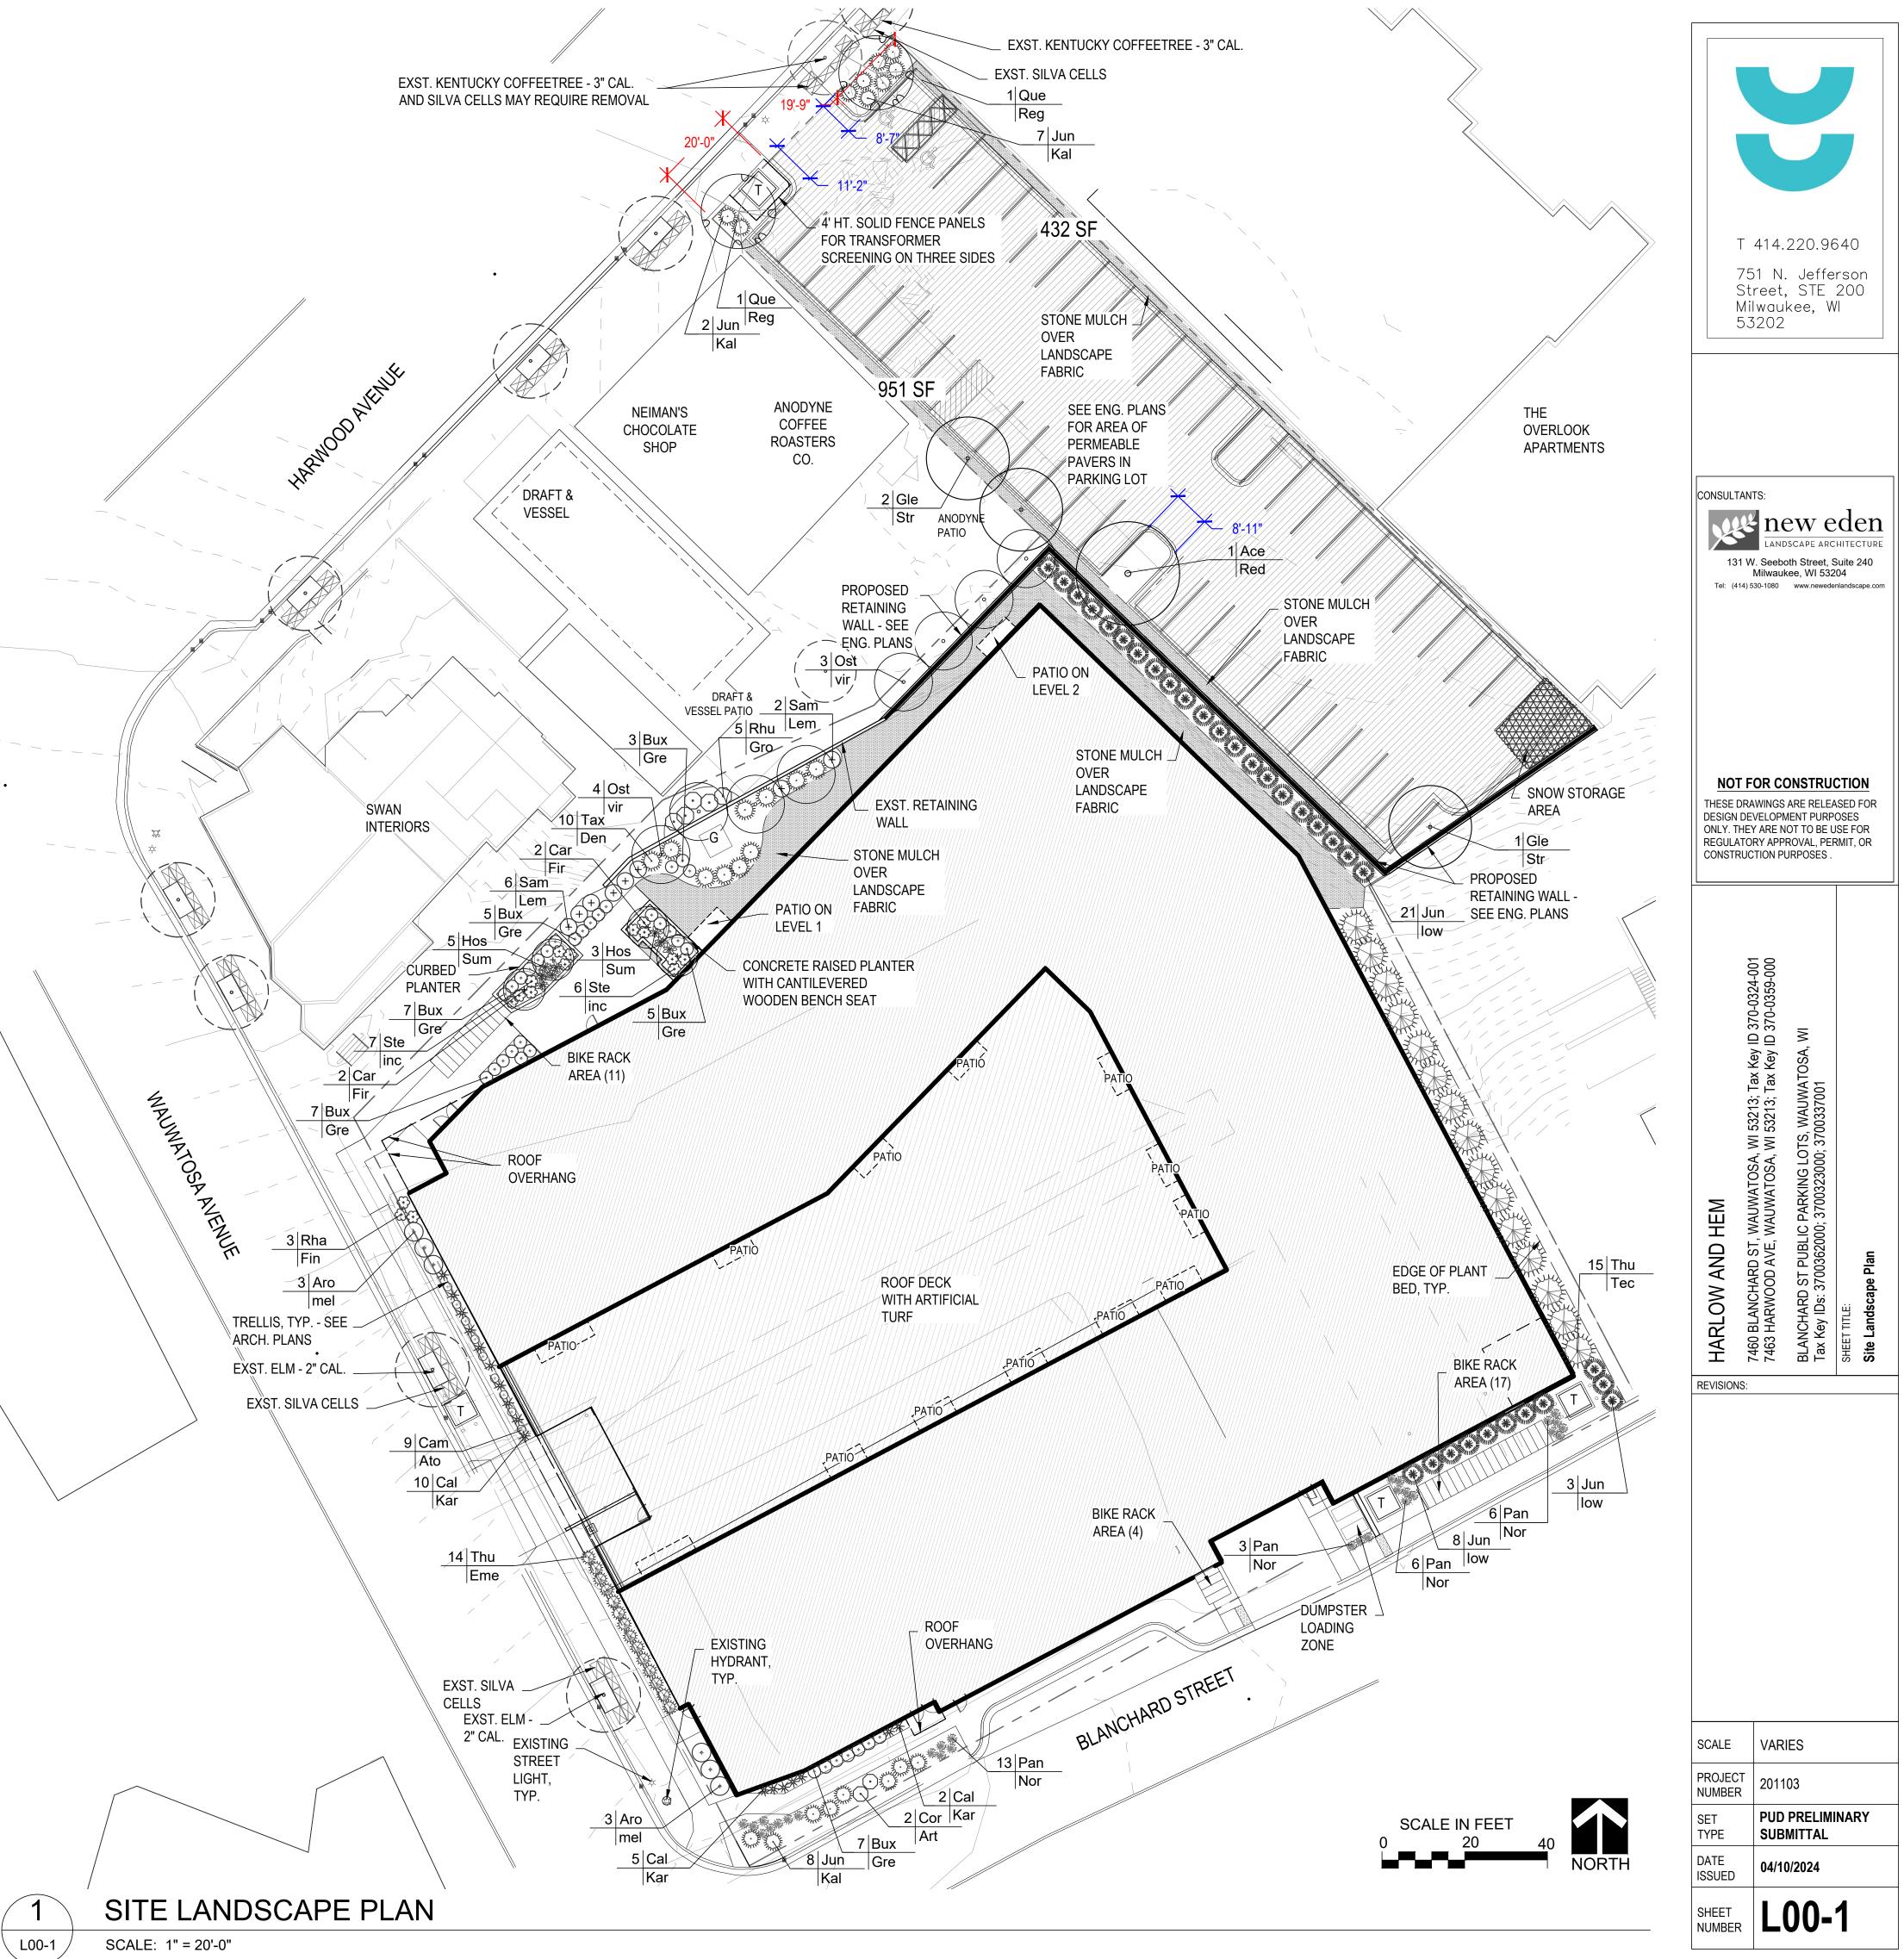

## VEHICLE USE AREA (VUA) - GREEN SPACE CALCULATIONS:

INTERIOR VUA LANDSCAPE REQUIREMENTS:

Vehicle Use Area (VUA) = On-site resident parking and additional public parking is

located in underground parking garage. VUA in surface public parking lot is 12,653 S.F.
Interior VUA Parking Lot Landscape Area Required (10% of area) = 1,265 S.F.

- Interior VUA Parking Lot Landscape Area Provided = 1,333 S.F.
- Number of Shade Trees Required = 1,265 S.F. / 180 S.F. = 7 Shade Trees
- Number of Shade Trees Provided = **4 Shade Trees**
- Parking Lot Island Landscape Widths & Area Dimensions Shown on Plan

PERIMETER VUA LANDSCAPE REQUIREMENTS:

Perimeter Length of Vehicle Use Area (VUA) Adjacent to Street Public ROW = 40 L.F.

- Required Trees & Shrubs (2 deciduous trees and 8 shrubs per 50 L.F.)
  - Required Trees (0.8 X 2) = 2 Trees
  - Required Shrubs (0.8 X 8) = 7 Shrubs
- Number of Trees Provided Adjacent to Street Public ROW = 2 Trees •
- Number of Shrubs Provided Adjacent to Street Public ROW = 9 Shrubs