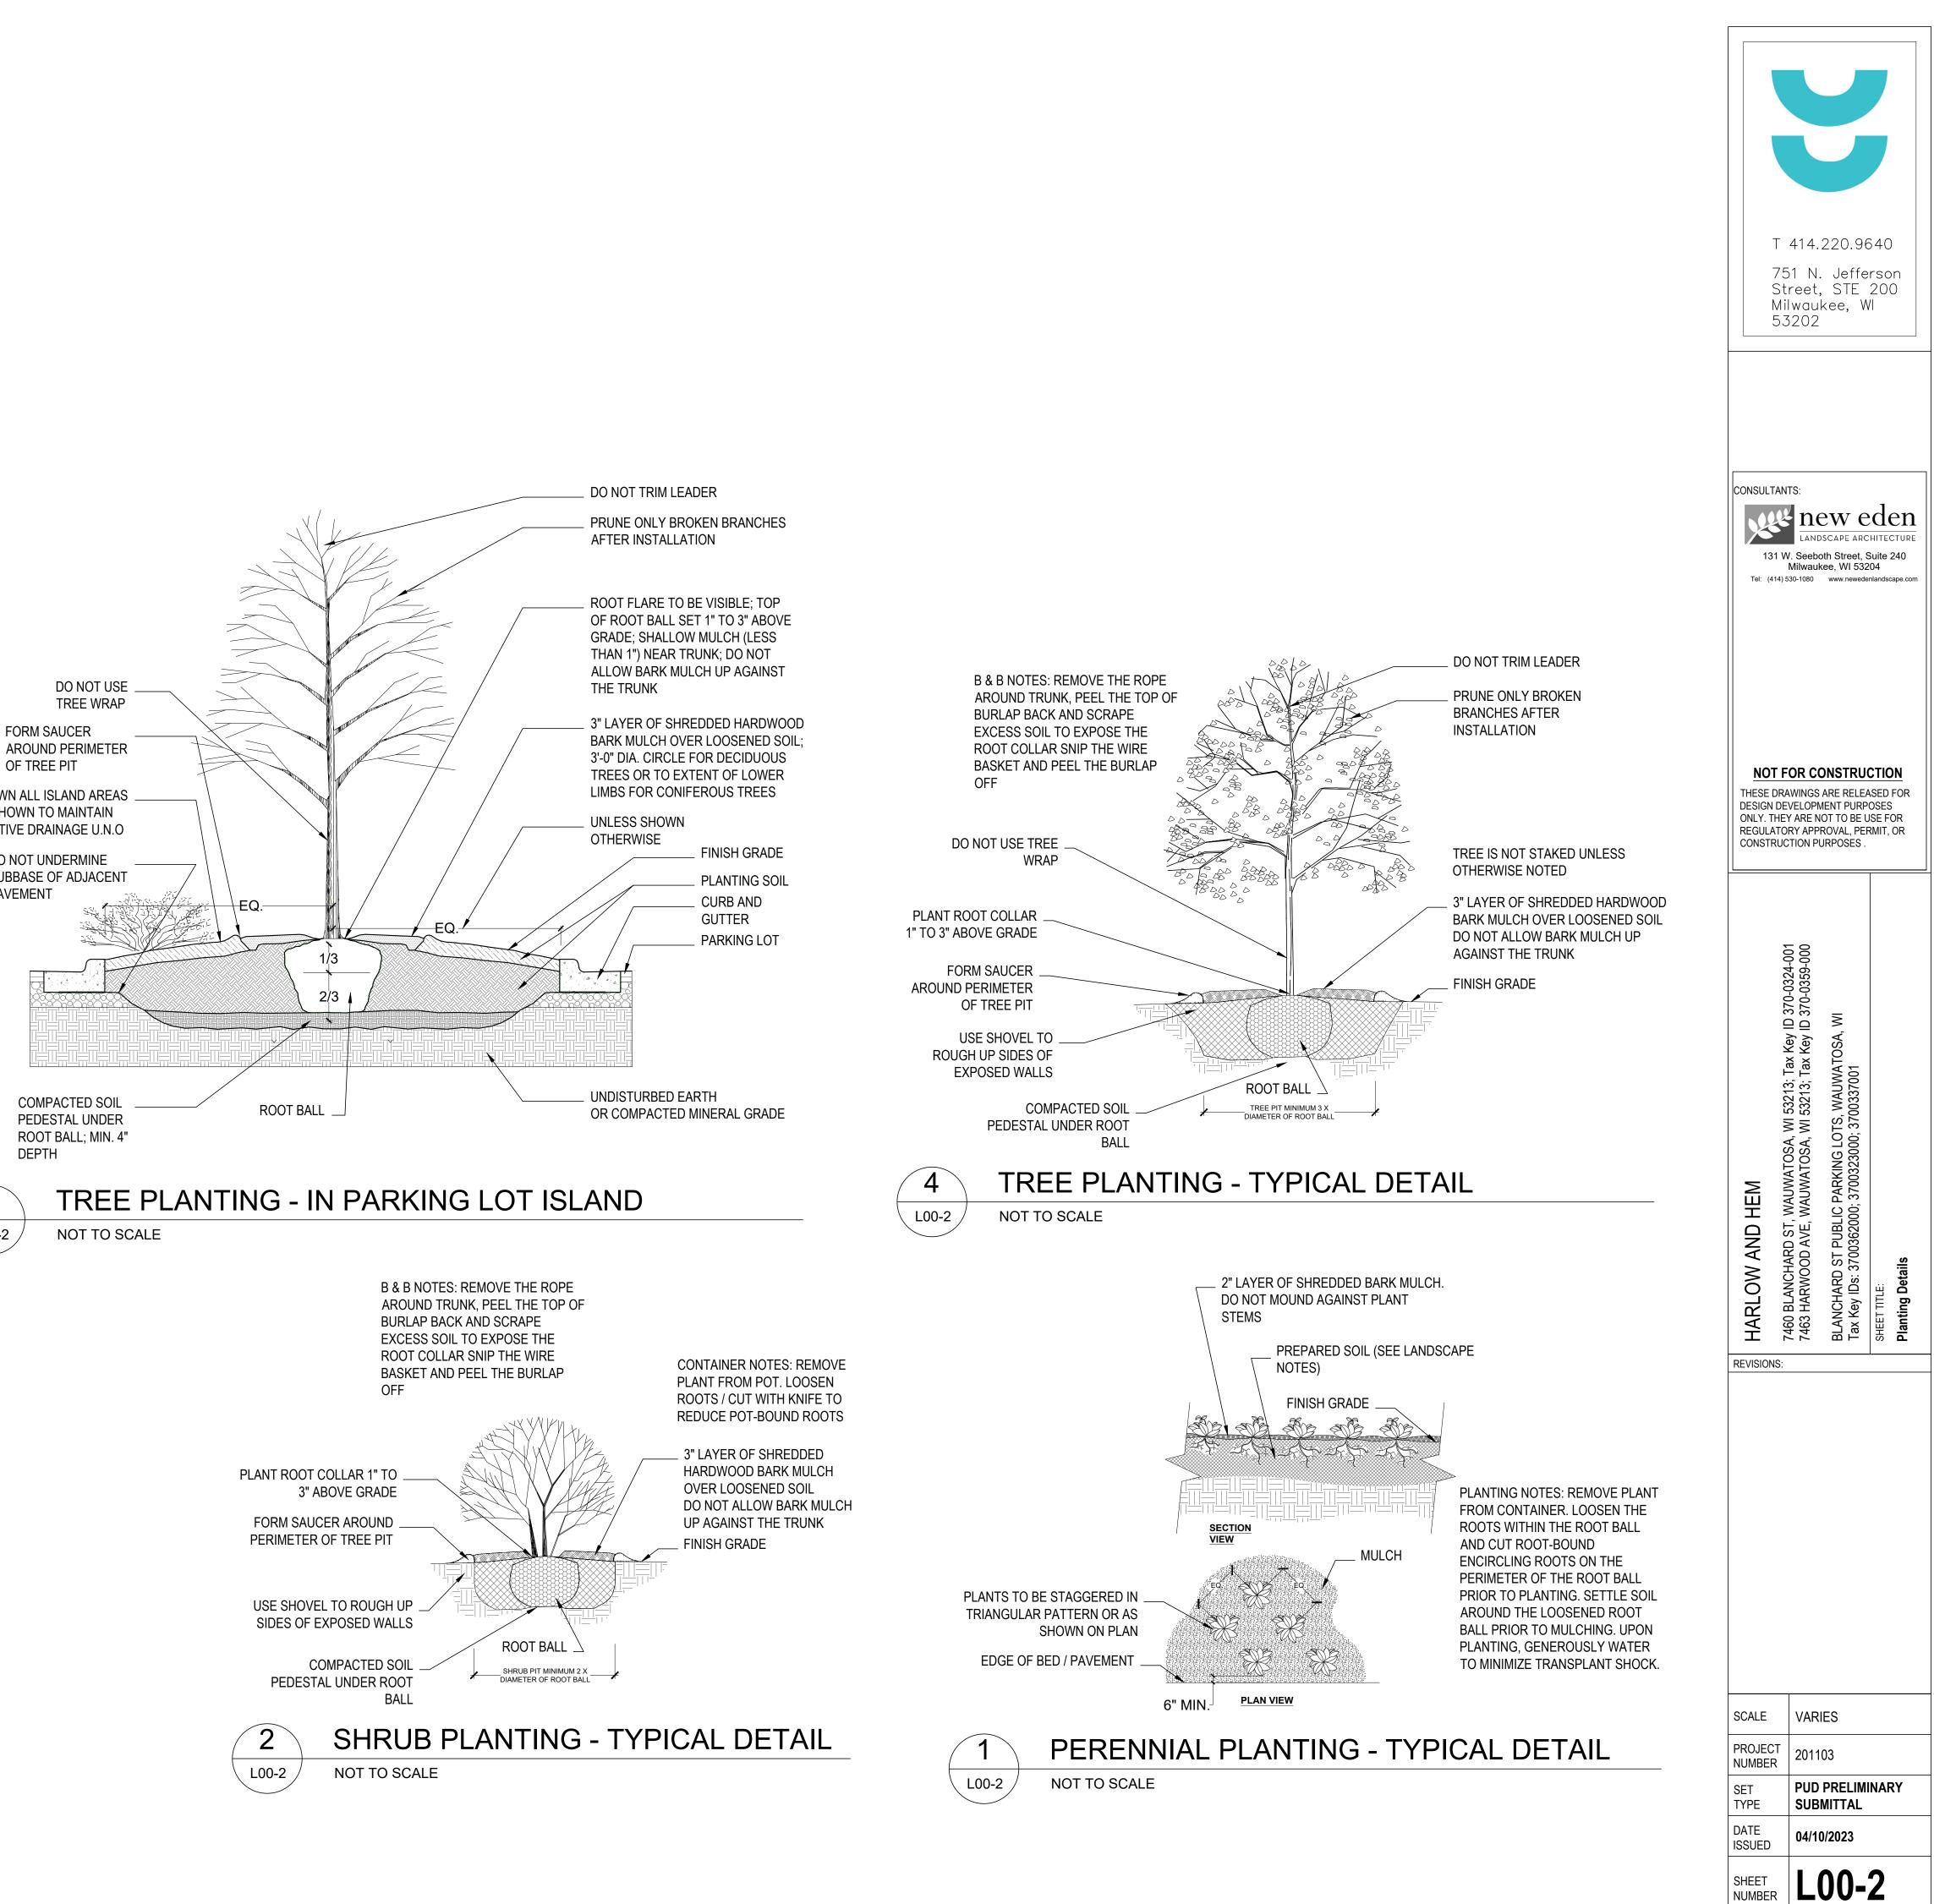

FORM SAUCER OF TREE PIT

CROWN ALL ISLAND AREAS AS SHOWN TO MAINTAIN POSITIVE DRAINAGE U.N.O

DO NOT UNDERMINE SUBBASE OF ADJACENT PAVEMENT

DEPTH