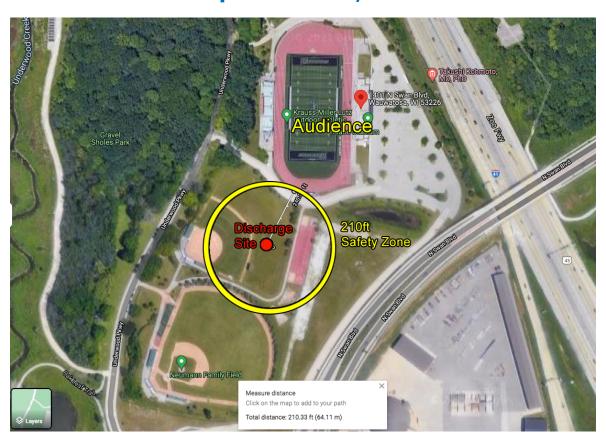

## Fireworks Site Survey September 21<sup>st</sup>, 2024

Discharge Site is in the ball diamond south of the football field. Up to 3" material will be used, requiring 210 feet of safety distance per NFPA 1123. The safety zone does not include the football stadium or track, and does not impinge on any roadways.