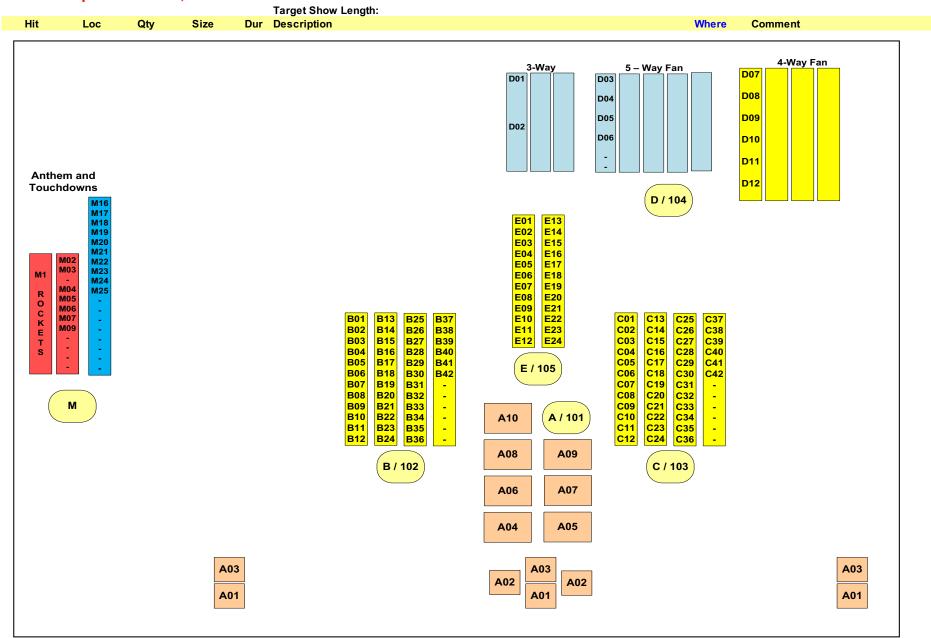

#### Hit Order

| Hit | Loc | Qty | Size       | Dur | Description                                   | Where | Comment           |
|-----|-----|-----|------------|-----|-----------------------------------------------|-------|-------------------|
| M01 |     | 10  | Rocket     | 1   | Rocket Motor - Small (60g lift)               | 1154  | Rockets Red Glare |
| M02 |     | 1   | 2.5        |     | Red and Silver Glitter                        | 2516  | Bombs in Air      |
| M03 |     | 1   | 2.5        |     | Red and Silver Glitter                        | 2516  | Bombs in Air      |
| M04 |     | 1   | 2.5        |     | Blue to Crackling                             | 2519  | Home of the Brave |
| M05 |     | 1   | 2.5        |     | Red and Silver Glitter                        | 2516  | Home of the Brave |
| M06 |     | 1   | 2.5        |     | Blue to Crackling                             | 2519  | Home of the Brave |
| M07 |     | 1   | 2.5        |     | Red and Silver Glitter                        | 2516  | Home of the Brave |
| M08 |     | 1   | 2.5        |     | Blue to Crackling                             | 2519  | Home of the Brave |
| M16 |     | 1   | 1.75 Shell |     | Color Shell - Various - Bulk (Green or White) | 1109  | Touchdown 1       |
| M17 |     | 1   | 1.75 Shell |     | Color Shell - Various - Bulk (Green or White) | 1109  | Touchdown 2       |
| M18 |     | 1   | 1.75 Shell |     | Color Shell - Various - Bulk (Green or White) | 1109  | Touchdown 3       |
| M19 |     | 1   | 1.75 Shell |     | Color Shell - Various - Bulk (Green or White) | 1109  | Touchdown 4       |
| M20 |     | 1   | 1.75 Shell |     | Color Shell - Various - Bulk (Green or White) | 1109  | Touchdown 5       |
| M21 |     | 1   | 1.75 Shell |     | Color Shell - Various - Bulk (Green or White) | 1109  | Touchdown 6       |
| M22 |     | 1   | 1.75 Shell |     | Color Shell - Various - Bulk (Green or White) | 1109  | Touchdown 7       |
| M23 |     | 1   | 1.75 Shell |     | Color Shell - Various - Bulk (Green or White) | 1109  | Touchdown 8       |
| M24 |     | 1   | 1.75 Shell |     | Color Shell - Various - Bulk (Green or White) | 1109  | Touchdown 9       |
| M25 |     | 1   | 1.75 Shell |     | Color Shell - Various - Bulk (Green or White) | 1109  | Touchdown 10      |

## Wisconsin Lutheran College September 22nd, 2024

**Hit Order** 

|     |        |     |             |     | g                                                                                    |       |         |
|-----|--------|-----|-------------|-----|--------------------------------------------------------------------------------------|-------|---------|
| Hit | Loc    | Qty | Size        | Dur | Description                                                                          | Where | Comment |
|     |        |     |             |     |                                                                                      |       |         |
| A01 | Front  | 3   | Cake 16s    | 20  | Jelly Fish Cake                                                                      | 1060  |         |
| A02 | Front  | 2   | Candle      |     | Crackle Candle - 7 pack batteries                                                    | 1115  |         |
| A03 | Front  | 3   | 25s Cake    | 15  | 25s Cake - Shimmering Crackling Gold                                                 | 1691  |         |
| A04 | Center | 1   | Cake 80s    | 20  | 80s Z Fan - Red/Green Crossette with Crackling Mine                                  | 1730  |         |
| A05 | Center | 1   | Cake 36s    | 8   | 36s Square - Purple Tail to Gold Willow with Chrys                                   | 1766  |         |
| A06 | Center | 1   | Cake 36s    | 8   | 36s Square - Color Tail to Silver Blink Crown with Color Dahlia - Rows of Red / Gree | 1767  |         |
| A07 | Center | 1   | Cake 36s    | 8   | 36s Square - Time Rain Tail to Silver Wave Crackling Flower with Color Dahlia - Rov  | 1768  |         |
| 80A | Center | 1   | Cake 100s   | 20  | 100s Z Shape - Silver Strobe Mines with Red Tail with Red Cycus to Brocade Mine      | 1775  |         |
| A09 | Center | 1   | Cake 80shot | 23  | 80s Z Fan - Red White Blue Chrysanthemum                                             | 1785  |         |
| A10 | Center | 1   | Cake        | 120 | 142s 2 Minute Show In A Box                                                          | 1797  |         |

|     |        |     |      |     | Target Show Length:                     |         |         |
|-----|--------|-----|------|-----|-----------------------------------------|---------|---------|
| Hit | Loc    | Qty | Size | Dur | Description                             | Where   | Comment |
|     |        |     |      |     |                                         |         |         |
| B01 | Center | 1   | 3    | 2   | Red Peony                               | 3460.01 |         |
| B02 | Center | 1   | 3    | 2   | White Peony                             | 3460.02 |         |
| B03 | Center | 1   | 3    | 2   | Blue Peony with Silver Palm Pistil      | 3460.03 |         |
| B04 | Center | 1   | 3    | 2   | Golden Wave w Blue                      | 3460.04 |         |
| B05 | Center | 1   | 3    | 2   | Red Gamboge to Purple                   | 3460.05 |         |
| B06 | Center | 1   | 3    | 2   | Grass Green Peony with Crackling Pistil | 3460.06 |         |
| B07 | Center | 1   | 3    | 2   | Red Palm                                | 3460.07 |         |
| B08 | Center | 1   | 3    | 2   | Brocade Blue with Red Pistil            | 3460.08 |         |
| B09 | Center | 1   | 3    | 2   | Blue Wave                               | 3460.09 |         |
| B10 | Center | 1   | 3    | 2   | Green Wave                              | 3460.10 |         |
| B11 | Center | 1   | 3    | 2   | Super Crackling                         | 3460.11 |         |
| B12 | Center | 1   | 3    | 2   | Yellow to Sound                         | 3460.12 |         |
| B13 | Center | 1   | 3    | 2   | Flower Wave                             | 3460.13 |         |
| B14 | Center | 1   | 3    | 2   | Golden Willow to White Strobe           | 3460.14 |         |
| B15 | Center | 1   | 3    | 2   | Yellow Peony                            | 3460.15 |         |
| B16 | Center | 1   | 3    | 2   | Sakura                                  | 3460.16 |         |
| B17 | Center | 1   | 3    | 2   | Chrys Gypsophila w Gypsophila Pistil    | 3460.17 |         |
| B18 | Center | 1   | 3    | 2   | Flower Wave to Red                      | 3460.18 |         |
| B19 | Center | 1   | 3    | 2   | Red & Green Swimming Stars              | 3460.19 |         |
| B20 | Center | 1   | 3    | 2   | Mulite Color Strobe                     | 3460.20 |         |
| B21 | Center | 1   | 3    | 2   | Green Dahlia                            | 3460.21 |         |
| B22 | Center | 1   | 3    | 2   | Smile Face                              | 3460.22 |         |
| B23 | Center | 1   | 3    | 2   | Chrys w Sky Blue                        | 3460.23 |         |
| B24 | Center | 1   | 3    | 2   | Color Stobe Willow                      | 3460.24 |         |
| B25 | Center | 1   | 3    | 2   | Red to Time Rain                        | 3460.25 |         |
| B26 | Center | 1   | 3    | 2   | Silver Palm Pistil w Lemon Peony        | 3460.26 |         |
| B27 | Center | 1   | 3    | 2   | Violet Wave                             | 3460.27 |         |
| B28 | Center | 1   | 3    | 2   | Sky Blue w Red Strobe                   | 3460.28 |         |
| B29 | Center | 1   | 3    | 2   | Blue to Sakura                          | 3460.29 |         |
| B30 | Center | 1   | 3    | 2   | Green Peony                             | 3460.30 |         |
| B31 | Center | 1   | 3    | 2   | Golden Willow to Peony                  | 3460.31 |         |
| B32 | Center | 1   | 3    | 2   | Peach Dahlia                            | 3460.32 |         |
| B33 | Center | 1   | 3    | 2   | Color Chrys                             | 3460.33 |         |
| B34 | Center | 1   | 3    | 2   | Crackling Palm                          | 3460.34 |         |
| B35 | Center | 1   | 3    | 2   | Green to Crackling Sound                | 3460.35 |         |
| B36 | Center | 1   | 3    | 2   | Silver Crown                            | 3460.36 |         |
| B37 | Center | 1   | 3    | 2   | Red Wave                                | 3460.37 |         |
| B38 | Center | 1   | 3    | 2   | Brocade                                 | 3460.38 |         |
| B39 | Center | 1   | 3    | 2   | Gold Willow                             | 3460.39 |         |
| B40 | Center | 1   | 3    | 2   | Brocade Crown w White Strobe Pistil     | 3460.40 |         |
| B41 | Center | 1   | 3    | 2   | Brocade to Color                        | 3460.41 |         |
| B42 | Center | 1   | 3    | 2   | Red Dahlia w Strobe Pistil              | 3460.42 |         |
|     |        |     |      |     |                                         |         |         |

|     |        |     |      |     | Target Show Length:                     |         |         |
|-----|--------|-----|------|-----|-----------------------------------------|---------|---------|
| Hit | Loc    | Qty | Size | Dur | Description                             | Where   | Comment |
|     |        |     |      |     |                                         |         |         |
| C01 | Center | 1   | 3    | 2   | Red Peony                               | 3460.01 |         |
| C02 | Center | 1   | 3    | 2   | White Peony                             | 3460.02 |         |
| C03 | Center | 1   | 3    | 2   | Blue Peony with Silver Palm Pistil      | 3460.03 |         |
| C04 | Center | 1   | 3    | 2   | Golden Wave w Blue                      | 3460.04 |         |
| C05 | Center | 1   | 3    | 2   | Red Gamboge to Purple                   | 3460.05 |         |
| C06 | Center | 1   | 3    | 2   | Grass Green Peony with Crackling Pistil | 3460.06 |         |
| C07 | Center | 1   | 3    | 2   | Red Palm                                | 3460.07 |         |
| C08 | Center | 1   | 3    | 2   | Brocade Blue with Red Pistil            | 3460.08 |         |
| C09 | Center | 1   | 3    | 2   | Blue Wave                               | 3460.09 |         |
| C10 | Center | 1   | 3    | 2   | Green Wave                              | 3460.10 |         |
| C11 | Center | 1   | 3    | 2   | Super Crackling                         | 3460.11 |         |
| C12 | Center | 1   | 3    | 2   | Yellow to Sound                         | 3460.12 |         |
| C13 | Center | 1   | 3    | 2   | Flower Wave                             | 3460.13 |         |
| C14 | Center | 1   | 3    | 2   | Golden Willow to White Strobe           | 3460.14 |         |
| C15 | Center | 1   | 3    | 2   | Yellow Peony                            | 3460.15 |         |
| C16 | Center | 1   | 3    | 2   | Sakura                                  | 3460.16 |         |
| C17 | Center | 1   | 3    | 2   | Chrys Gypsophila w Gypsophila Pistil    | 3460.17 |         |
| C18 | Center | 1   | 3    | 2   | Flower Wave to Red                      | 3460.18 |         |
| C19 | Center | 1   | 3    | 2   | Red & Green Swimming Stars              | 3460.19 |         |
| C20 | Center | 1   | 3    | 2   | Mulite Color Strobe                     | 3460.20 |         |
| C21 | Center | 1   | 3    | 2   | Green Dahlia                            | 3460.21 |         |
| C22 | Center | 1   | 3    | 2   | Smile Face                              | 3460.22 |         |
| C23 | Center | 1   | 3    | 2   | Chrys w Sky Blue                        | 3460.23 |         |
| C24 | Center | 1   | 3    | 2   | Color Stobe Willow                      | 3460.24 |         |
| C25 | Center | 1   | 3    | 2   | Red to Time Rain                        | 3460.25 |         |
| C26 | Center | 1   | 3    | 2   | Silver Palm Pistil w Lemon Peony        | 3460.26 |         |
| C27 | Center | 1   | 3    | 2   | Violet Wave                             | 3460.27 |         |
| C28 | Center | 1   | 3    | 2   | Sky Blue w Red Strobe                   | 3460.28 |         |
| C29 | Center | 1   | 3    | 2   | Blue to Sakura                          | 3460.29 |         |
| C30 | Center | 1   | 3    | 2   | Green Peony                             | 3460.30 |         |
| C31 | Center | 1   | 3    | 2   | Golden Willow to Peony                  | 3460.31 |         |
| C32 | Center | 1   | 3    | 2   | Peach Dahlia                            | 3460.32 |         |
| C33 | Center | 1   | 3    | 2   | Color Chrys                             | 3460.33 |         |
| C34 | Center | 1   | 3    | 2   | Crackling Palm                          | 3460.34 |         |
| C35 | Center | 1   | 3    | 2   | Green to Crackling Sound                | 3460.35 |         |
| C36 | Center | 1   | 3    | 2   | Silver Crown                            | 3460.36 |         |
| C37 | Center | 1   | 3    | 2   | Red Wave                                | 3460.37 |         |
| C38 | Center | 1   | 3    | 2   | Brocade                                 | 3460.38 |         |
| C39 | Center | 1   | 3    | 2   | Gold Willow                             | 3460.39 |         |
| C40 | Center | 1   | 3    | 2   | Brocade Crown w White Strobe Pistil     | 3460.40 |         |
| C41 | Center | 1   | 3    | 2   | Brocade to Color                        | 3460.41 |         |
| C42 | Center | 1   | 3    | 2   | Red Dahlia w Strobe Pistil              | 3460.42 |         |
|     |        |     |      |     |                                         |         |         |

|     | Target Show Length: |     |         |     |                                                                                 |         |                     |
|-----|---------------------|-----|---------|-----|---------------------------------------------------------------------------------|---------|---------------------|
| Hit | Loc                 | Qty | Size    | Dur | Description                                                                     | Where   | Comment             |
| D04 | 01                  | 4   | 0.01    |     | O's Obstant AE Obstant Mr. Osto Book Material Book at Bl. Co. U.S. El           | 0044    |                     |
| D01 | Center              | 1   | 2 Chain |     | 2in Chain of 15 Shells - Mix Color Peony Variegated Peony + Blue Crackling Flow | 2011    |                     |
| D02 | Center              | 1   | 2 Chain |     | 2in Chain of 15 Shells - Mix Color Peony Variegated Peony + Blue Crackling Flow | 2011    |                     |
| D03 | Center              | 1   | 2 Chain |     | 2in Chain of 10 shells - Mix Color Blue Peony + Green Peony + Gold Peony + Pur  | 2012.01 |                     |
| D04 | Center              | 1   | 2 Chain |     | 2in Chain of 10 shells - Mix Color Blue Peony + Green Peony + Gold Peony + Pur  | 2012.01 |                     |
| D05 | Center              | 1   | 2 Chain |     | 2in Chain of 10 shells - Mix Color Blue Peony + Green Peony + Gold Peony + Pur  | 2012.01 |                     |
| D06 | Center              | ·   | 2 Chain |     | 2in Chain of 10 shells - Mix Color Blue Peony + Green Peony + Gold Peony + Pur  | 2012.01 | T :                 |
| D07 | Center              | 8   | 3       |     | Super Break Red Tail Spider                                                     | 3235    | Tie into Chain of 8 |
| D08 | Center              | 8   | 3       |     | Purple / Pink / Blue Peony with White Strobe Pistil                             | 3436    | Tie into Chain of 8 |
| D09 | Center              | 8   | 3       |     | Purple / Pink / Blue Peony with White Strobe Pistil                             | 3436    | Tie into Chain of 8 |
| D10 | Center              | 8   | 3       |     | Half Red / Half Purple Peony with Delayed Crackling Pistil                      | 3437    | Tie into Chain of 8 |
| D11 | Center              | 8   | 3       |     | Half Red / Half Purple Peony with Delayed Crackling Pistil                      | 3437    | Tie into Chain of 8 |
| D12 | Center              | 8   | 3       |     | 3in Lidu Brocade Crown to Crackling                                             | 3463    | Tie into Chain of 8 |
| E01 | Center              | 1   | 3       |     | Blue to Red Peony                                                               | 3465.25 |                     |
| E02 | Center              | 1   | 3       |     | Silver Wave to Red                                                              | 3465.26 |                     |
| E03 | Center              | 1   | 3       |     | Blue Wave to Crackling                                                          | 3465.27 |                     |
| E04 | Center              | 1   | 3       |     | Red Wave to White Glitter                                                       | 3465.28 |                     |
| E05 | Center              | 1   | 3       |     | Half Red Half Blue Peony                                                        | 3465.29 |                     |
| E06 | Center              | 1   | 3       |     | Half Red Half Green Peony                                                       | 3465.30 |                     |
| E07 | Center              | 1   | 3       |     | Half Purple Half Lemon Peony                                                    | 3465.31 |                     |
| E08 | Center              | 1   | 3       |     | Gold Wave to Red                                                                | 3465.32 |                     |
| E09 | Center              | 1   | 3       |     | Gold Wave to Green                                                              | 3465.33 |                     |
| E10 | Center              | 1   | 3       |     | Gold Wave to Color                                                              | 3465.34 |                     |
| E11 | Center              | 1   | 3       |     | Gold Wave to Crackling                                                          | 3465.35 |                     |
| E12 | Center              | 1   | 3       |     | Silver Wave to Blue                                                             | 3465.36 |                     |
| E13 | Center              | 1   | 3       |     | Silver Wave to Purple                                                           | 3465.37 |                     |
| E14 | Center              | 1   | 3       |     | Silver Wave to Color                                                            | 3465.38 |                     |
| E15 | Center              | 1   | 3       |     | Red to Green Peony                                                              | 3465.39 |                     |
| E16 | Center              | 1   | 3       |     | Green Wave to Red Glitter                                                       | 3465.40 |                     |
| E17 | Center              | 1   | 3       |     | Purple Wave to Crackling                                                        | 3465.41 |                     |
| E18 | Center              | 1   | 3       |     | Red and Green Glitter                                                           | 3465.42 |                     |
| E19 | Center              | 1   | 3       |     | Dragon Eggs                                                                     | 3465.43 |                     |
| E20 | Center              | 1   | 3       |     | Smiley Face                                                                     | 3465.44 |                     |
| E21 | Center              | 1   | 3       |     | Gold Willow to Chrys                                                            | 3465.45 |                     |
| E22 | Center              | 1   | 3       |     | Gold Willow to Green                                                            | 3465.46 |                     |
| E23 | Center              | 1   | 3       |     | Gold Willow to Red                                                              | 3465.47 |                     |
| E24 | Center              | 1   | 3       |     | Brocade Crown                                                                   | 3465.48 |                     |