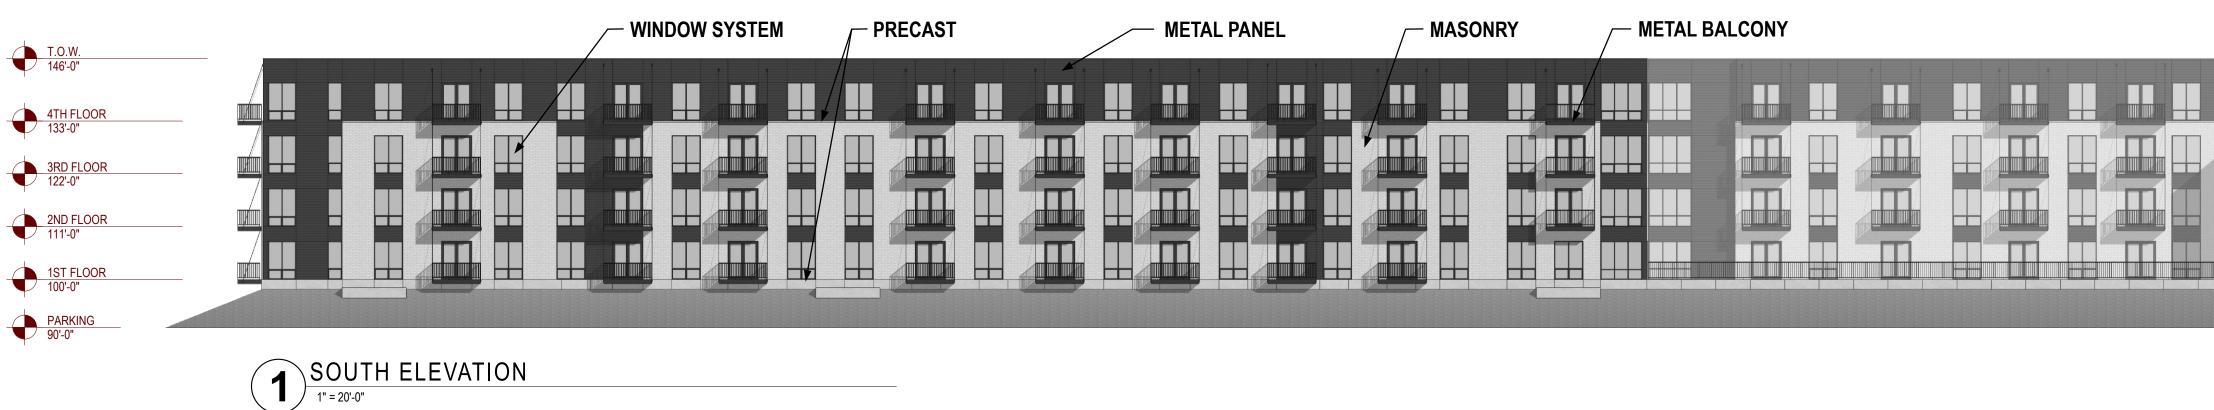

## **MILWAUKEE COUNTY RESEARCH PARK SUBMITTAL**

09/06/2023

PROJECT NUMBER: 721110-06

© 2023 Eppstein Uhen Architects, Inc.

WINDOW SYSTEM - PRECAST T.O.W. 146'-0" 4TH FLOOR 133'-0" 3RD FLOOR 122'-0" 2ND FLOOR 111'-0" 1ST FLOOR 100'-0" PARKING 90'-0" **2** NORTH ELEVATION