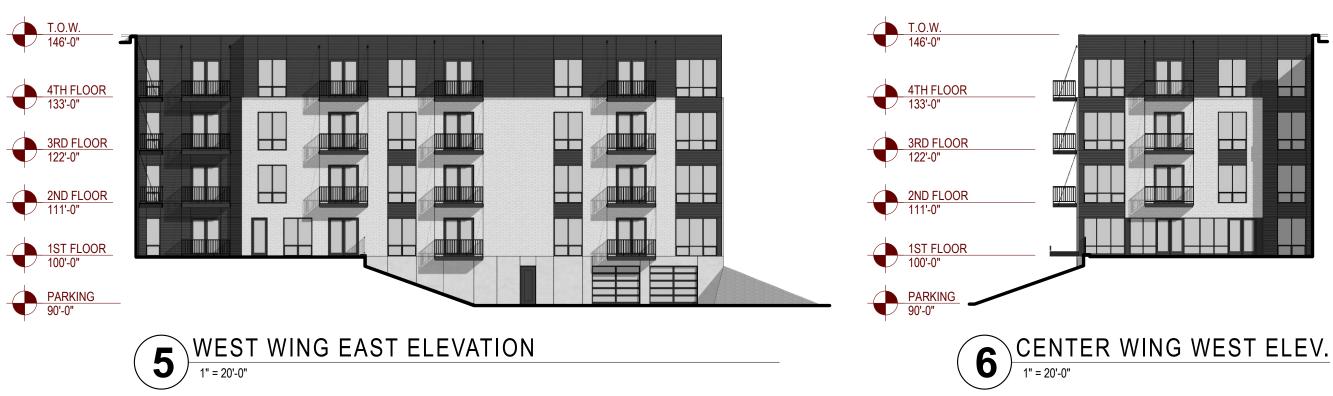

2

|   | METAL | PAN |
|---|-------|-----|
| / |       |     |

|                         | METAL PANEL   |                                                                                                                                        | - METAL BALCONY             |                                                                                                                                              |                       |               |              | <b>EU:</b> O                                                                                                                                                                                                                                                                                                                                                                                                                                                                                                                                                                                                                                                                                                                                                        |
|-------------------------|---------------|----------------------------------------------------------------------------------------------------------------------------------------|-----------------------------|----------------------------------------------------------------------------------------------------------------------------------------------|-----------------------|---------------|--------------|---------------------------------------------------------------------------------------------------------------------------------------------------------------------------------------------------------------------------------------------------------------------------------------------------------------------------------------------------------------------------------------------------------------------------------------------------------------------------------------------------------------------------------------------------------------------------------------------------------------------------------------------------------------------------------------------------------------------------------------------------------------------|
|                         |               |                                                                                                                                        |                             |                                                                                                                                              |                       |               |              | ilwaukee   madison   green bay   denver   atlanta                                                                                                                                                                                                                                                                                                                                                                                                                                                                                                                                                                                                                                                                                                                   |
|                         |               | MASONRY                                                                                                                                |                             |                                                                                                                                              |                       | METAL BALCONY | ■<br>F<br>N  | RESEARCH DRIVE<br>MULTI-FAMILY<br>HOUSING                                                                                                                                                                                                                                                                                                                                                                                                                                                                                                                                                                                                                                                                                                                           |
| <u>MASONRY</u>          | METAL BALCONY |                                                                                                                                        |                             | SYSTEM PRECAST                                                                                                                               | METAL PANEL / MASONRY | METAL BALCONY | <br> :<br> : | 10701 Research Drive<br>Nauwatosa, WI 53226<br>SSUANCE AND REVISIONS                                                                                                                                                                                                                                                                                                                                                                                                                                                                                                                                                                                                                                                                                                |
|                         |               | T.O.W.<br>146'-0"<br>4TH FLOOR<br>133'-0"<br>3RD FLOOR<br>122'-0"<br>2ND FLOOR<br>111'-0"<br>1ST FLOOR<br>100'-0"<br>PARKING<br>90'-0" | EAST ELEVATIO<br>1" = 20-0" |                                                                                                                                              |                       |               | B            | 9/6/2023 MCRP SUBMITTAL                                                                                                                                                                                                                                                                                                                                                                                                                                                                                                                                                                                                                                                                                                                                             |
| CENTER 1<br>1" = 20'-0" |               | 133'-0"<br><u>3RD FLOOR</u><br>122'-0"<br><u>2ND FLOOR</u><br>111'-0"<br><u>1ST FLOOR</u><br>100'-0"<br><u>PARKING</u><br>90'-0"       | TER WING EAST ELEV.         | 133'-0"         3RD FLOOR         122'-0"         2ND FLOOR         111'-0"         1ST FLOOR         100'-0"         PARKING         00'.0" | NG WEST ELEVATION     |               | F            | EXECTIVE DEPENDENCIPALITY   PROGERESS DECURATION   Subject to change, including additional detail. These are to final construction documents and shall not be a to final construction documents and shall not be a to final construction documents and shall not be a to final construction documents and shall not be a to final construction documents and shall not be a to final construction documents and shall not be a to final construction documents and shall not be a to final construction documents and shall not be a to final construction documents and shall not be a to final construction documents and shall not be a to final construction documents and shall not be a to final construction.   PROJECT MANAGER RS   PROJECT NUMBER T2110-06 |
|                         |               |                                                                                                                                        |                             |                                                                                                                                              |                       |               | •            | ELEVATIONS<br>A201                                                                                                                                                                                                                                                                                                                                                                                                                                                                                                                                                                                                                                                                                                                                                  |