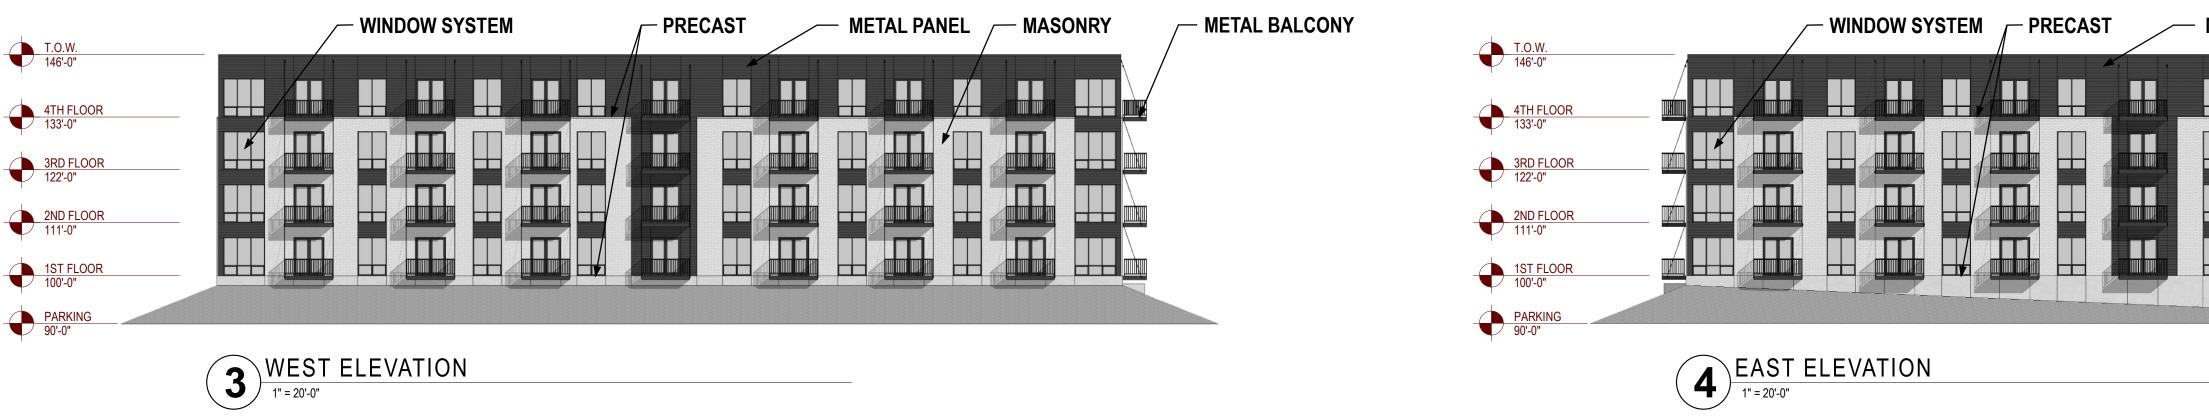

2

|   | METAL | PAN |
|---|-------|-----|
| / |       |     |

|                         | METAL PANEL   |                                                                                                                                        | - METAL BALCONY             |                                                                                                                                              |                       |               |              | <b>EU:</b> O                                                                                                                                                                                                                                                                                                                                                                                                                                                                                                                                                                                                                                                                                                                                                        |
|-------------------------|---------------|----------------------------------------------------------------------------------------------------------------------------------------|-----------------------------|----------------------------------------------------------------------------------------------------------------------------------------------|-----------------------|---------------|--------------|---------------------------------------------------------------------------------------------------------------------------------------------------------------------------------------------------------------------------------------------------------------------------------------------------------------------------------------------------------------------------------------------------------------------------------------------------------------------------------------------------------------------------------------------------------------------------------------------------------------------------------------------------------------------------------------------------------------------------------------------------------------------|
|                         |               |                                                                                                                                        |                             |                                                                                                                                              |                       |               |              | ilwaukee   madison   green bay   denver   atlanta                                                                                                                                                                                                                                                                                                                                                                                                                                                                                                                                                                                                                                                                                                                   |
|                         |               | MASONRY                                                                                                                                |                             |                                                                                                                                              |                       | METAL BALCONY | ■<br>F<br>N  | RESEARCH DRIVE<br>MULTI-FAMILY<br>HOUSING                                                                                                                                                                                                                                                                                                                                                                                                                                                                                                                                                                                                                                                                                                                           |
| <u>MASONRY</u>          | METAL BALCONY |                                                                                                                                        |                             | SYSTEM PRECAST                                                                                                                               | METAL PANEL / MASONRY | METAL BALCONY | <br> :<br> : | 10701 Research Drive<br>Nauwatosa, WI 53226<br>SSUANCE AND REVISIONS                                                                                                                                                                                                                                                                                                                                                                                                                                                                                                                                                                                                                                                                                                |
|                         |               | T.O.W.<br>146'-0"<br>4TH FLOOR<br>133'-0"<br>3RD FLOOR<br>122'-0"<br>2ND FLOOR<br>111'-0"<br>1ST FLOOR<br>100'-0"<br>PARKING<br>90'-0" | EAST ELEVATIO<br>1" = 20-0" |                                                                                                                                              |                       |               | B            | 9/6/2023 MCRP SUBMITTAL                                                                                                                                                                                                                                                                                                                                                                                                                                                                                                                                                                                                                                                                                                                                             |
| CENTER 1<br>1" = 20'-0" |               | 133'-0"<br><u>3RD FLOOR</u><br>122'-0"<br><u>2ND FLOOR</u><br>111'-0"<br><u>1ST FLOOR</u><br>100'-0"<br><u>PARKING</u><br>90'-0"       | TER WING EAST ELEV.         | 133'-0"         3RD FLOOR         122'-0"         2ND FLOOR         111'-0"         1ST FLOOR         100'-0"         PARKING         00'.0" | NG WEST ELEVATION     |               | F            | EXECTIVE DEPENDENCIPALITY   PROGERESS DECURATION   Subject to change, including additional detail. These are to final construction documents and shall not be a to final construction documents and shall not be a to final construction documents and shall not be a to final construction documents and shall not be a to final construction documents and shall not be a to final construction documents and shall not be a to final construction documents and shall not be a to final construction documents and shall not be a to final construction documents and shall not be a to final construction documents and shall not be a to final construction documents and shall not be a to final construction.   PROJECT MANAGER RS   PROJECT NUMBER T2110-06 |
|                         |               |                                                                                                                                        |                             |                                                                                                                                              |                       |               | •            | ELEVATIONS<br>A201                                                                                                                                                                                                                                                                                                                                                                                                                                                                                                                                                                                                                                                                                                                                                  |