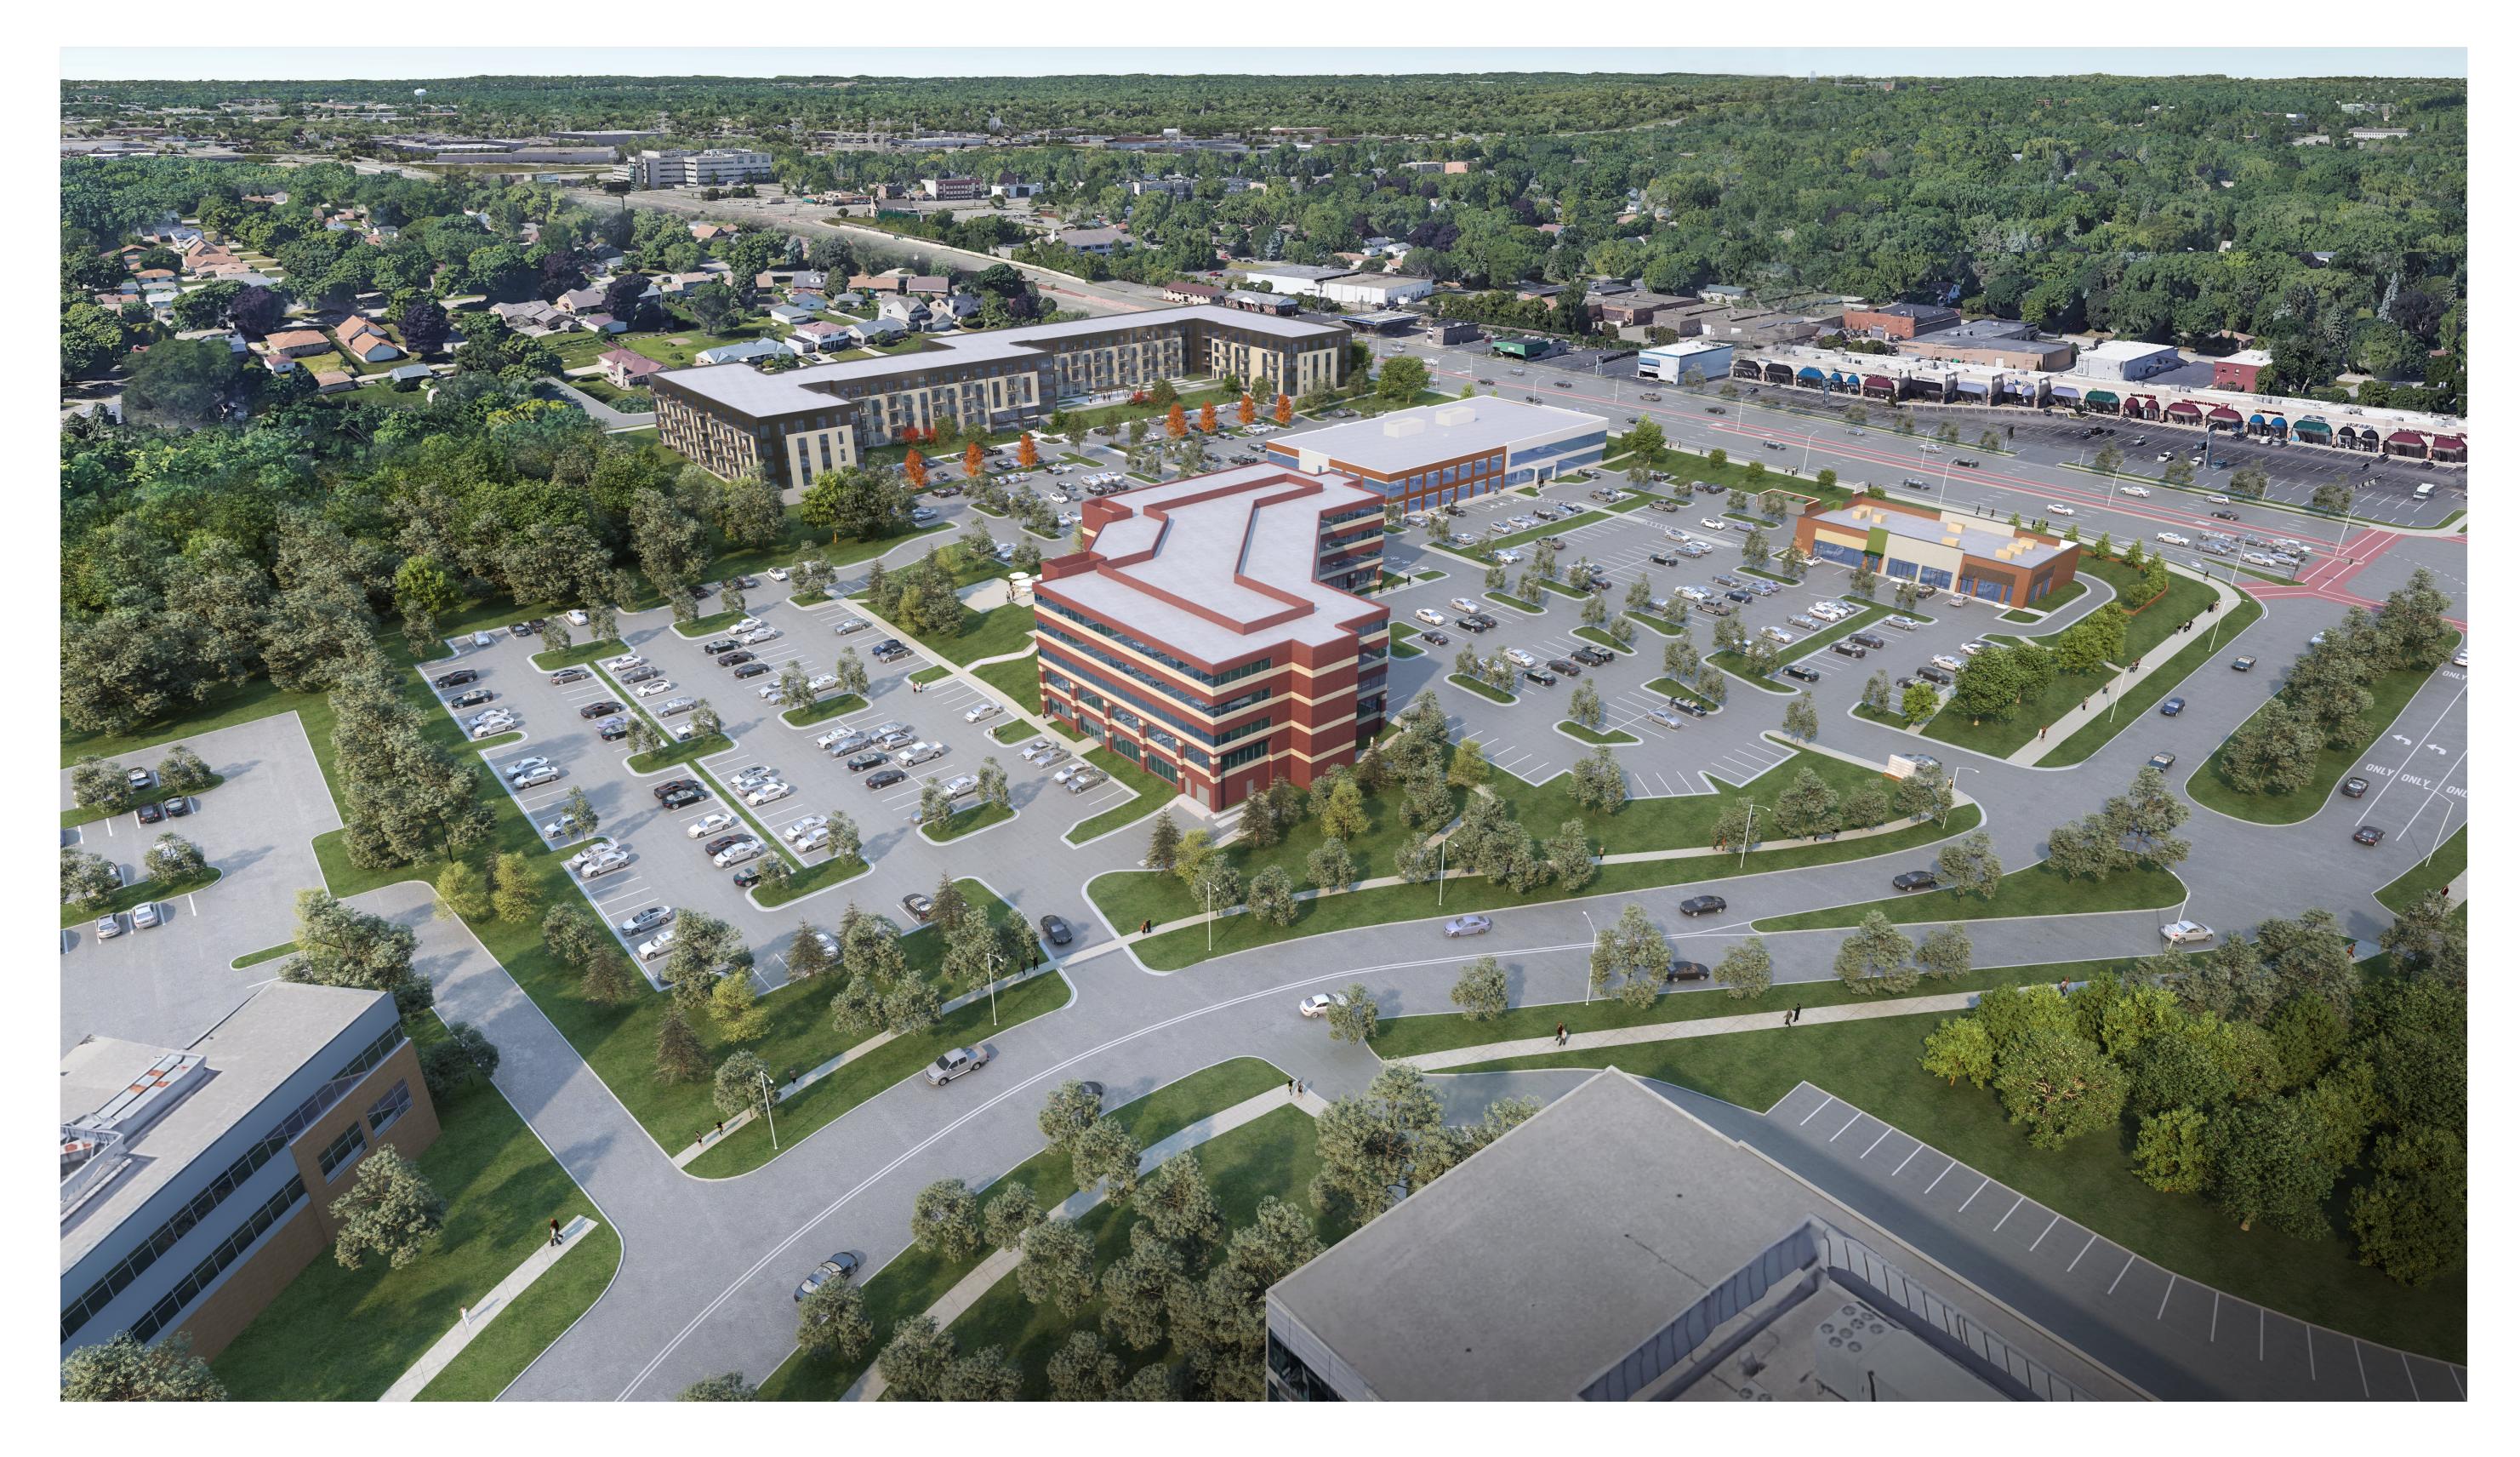

## **RESEARCH DRIVE MULTI-FAMILY HOUSING**

**10701 Research Drive** Wauwatosa, WI 53226

A100 ARCHITECTURAL SITE PLAN A101 PARKING A102 FIRST FLOOR A103 TYPICAL UPPER FLOOR (FLOORS 2-4) A601 AERIAL FROM NORTHWEST A602 AERIAL FROM NORTHEAST A603 AERIAL FROM SOUTHWEST A604 VIEW FROM NORTH A605 VIEW OF BUILDING ENTRY A606 VIEW FROM WISCONSIN AVENUE

## **MILWAUKEE COUNTY RESEARCH PARK SUBMITTAL**

09/06/2023

PROJECT NUMBER: 721110-06

© 2023 Eppstein Uhen Architects, Inc.

WINDOW SYSTEM - PRECAST T.O.W. 146'-0" 4TH FLOOR 133'-0" 3RD FLOOR 122'-0" 2ND FLOOR 111'-0" 1ST FLOOR 100'-0" PARKING 90'-0" **2** NORTH ELEVATION