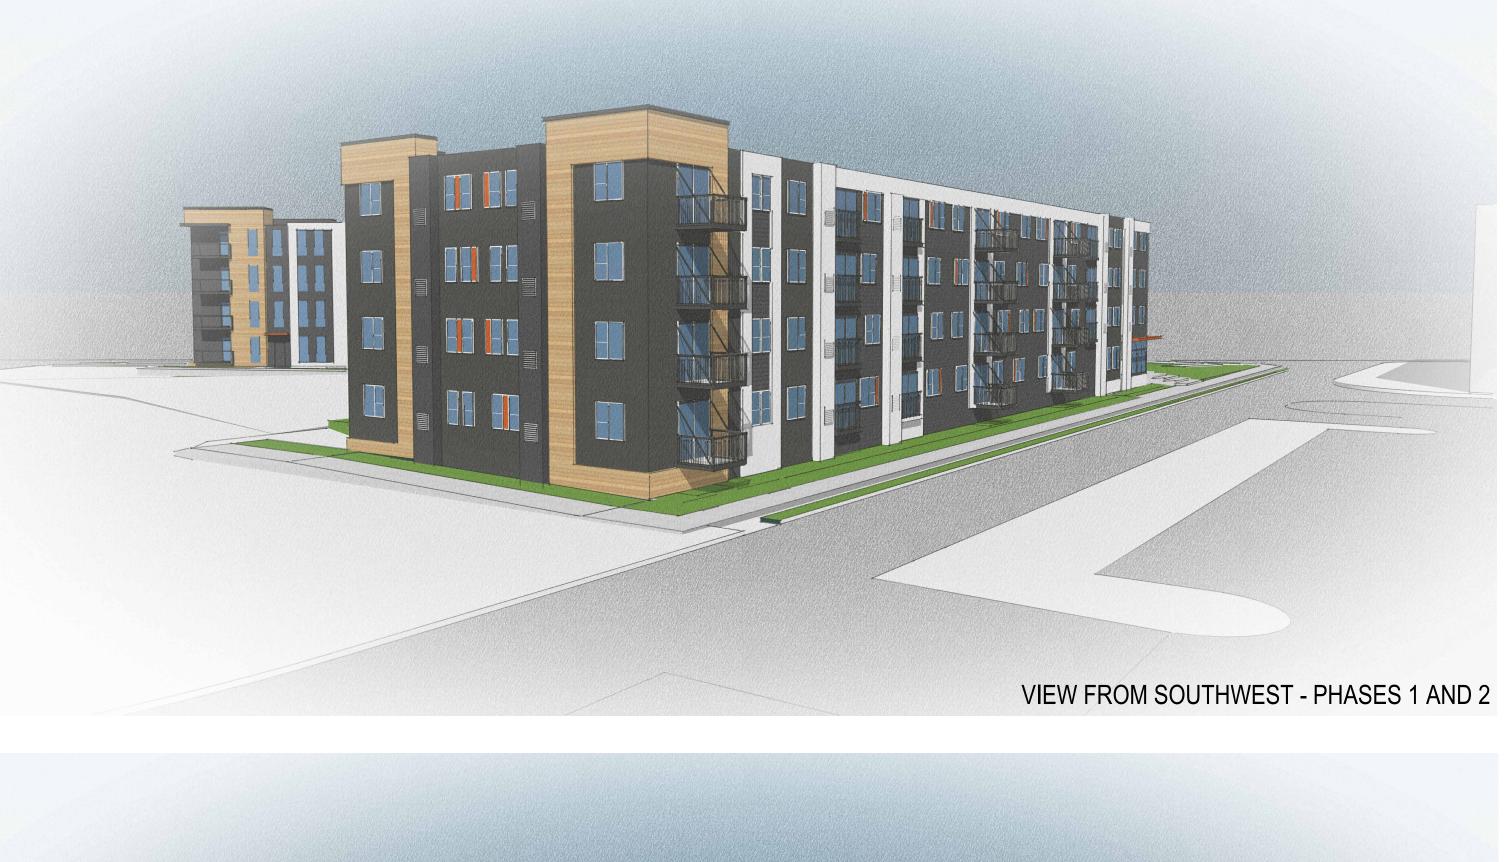

| SUBTOTAL: 55                                                                                  |                                                                                                                                                                                                                                                         |
|-----------------------------------------------------------------------------------------------|---------------------------------------------------------------------------------------------------------------------------------------------------------------------------------------------------------------------------------------------------------|
| PHASE 2:                                                                                      | LIST OF DRAWINGS                                                                                                                                                                                                                                        |
| <u>FLOOR: 1 2 3 4 TOTAL</u>                                                                   | SHEET<br>NO. SHEET NAME                                                                                                                                                                                                                                 |
| 1 BED- 11 12 13 12 48<br>2 BED- 4 4 4 3 15<br>STUDIO- 3 2 1 1 7                               | G1-0COVER SHEETG2-0SITEG3-0SITE PHOTOSG4-0EXISTING PROJECT PHOTOSG5-0PEDESTRIAN CONNECTIVITY PLAN                                                                                                                                                       |
| SUBTOTAL: 70                                                                                  | AL1.0SITE SURVEYC2.0SITE PLANEXHIBITPHASE 1 - SITE PLANL100SITE LANDSCAPE PLAN                                                                                                                                                                          |
| TOTAL UNITS: 125                                                                              | L200 LANDSCAPE NOTES AND DETAILS A1-0 BASEMENT PLAN                                                                                                                                                                                                     |
| <u>PARKING</u><br>SURFACE PARKING: 67<br>UNDERGROUND PARKING: 78<br>TOTAL PARKING STALLS: 145 | A1-1FIRST FLOOR PLANA1-2SECOND, THIRD, & FOURTH FLOOR PLANA2-0MATERIAL SAMPLESA2-1PERSPECTIVE ELEVATIONA2-2PERSPECTIVE ELEVATIONA2-3PERSPECTIVE ELEVATIONA2-4PERSPECTIVE ELEVATIONA2-5PERSPECTIVE ELEVATIONA2-6EXTERIOR ELEVATIONA2-7EXTERIOR ELEVATION |

DESIGN REVIEW BOARD SUBMITTAL

07/08/2025

<u>PHASE 1:</u>

FLOOR:

1 BED-

2 BED-

3 BED-

<u>1 2 3 4 TOTAL</u>

4 7 7 7 25

4 5 5 5 19

2 3 3 3 11