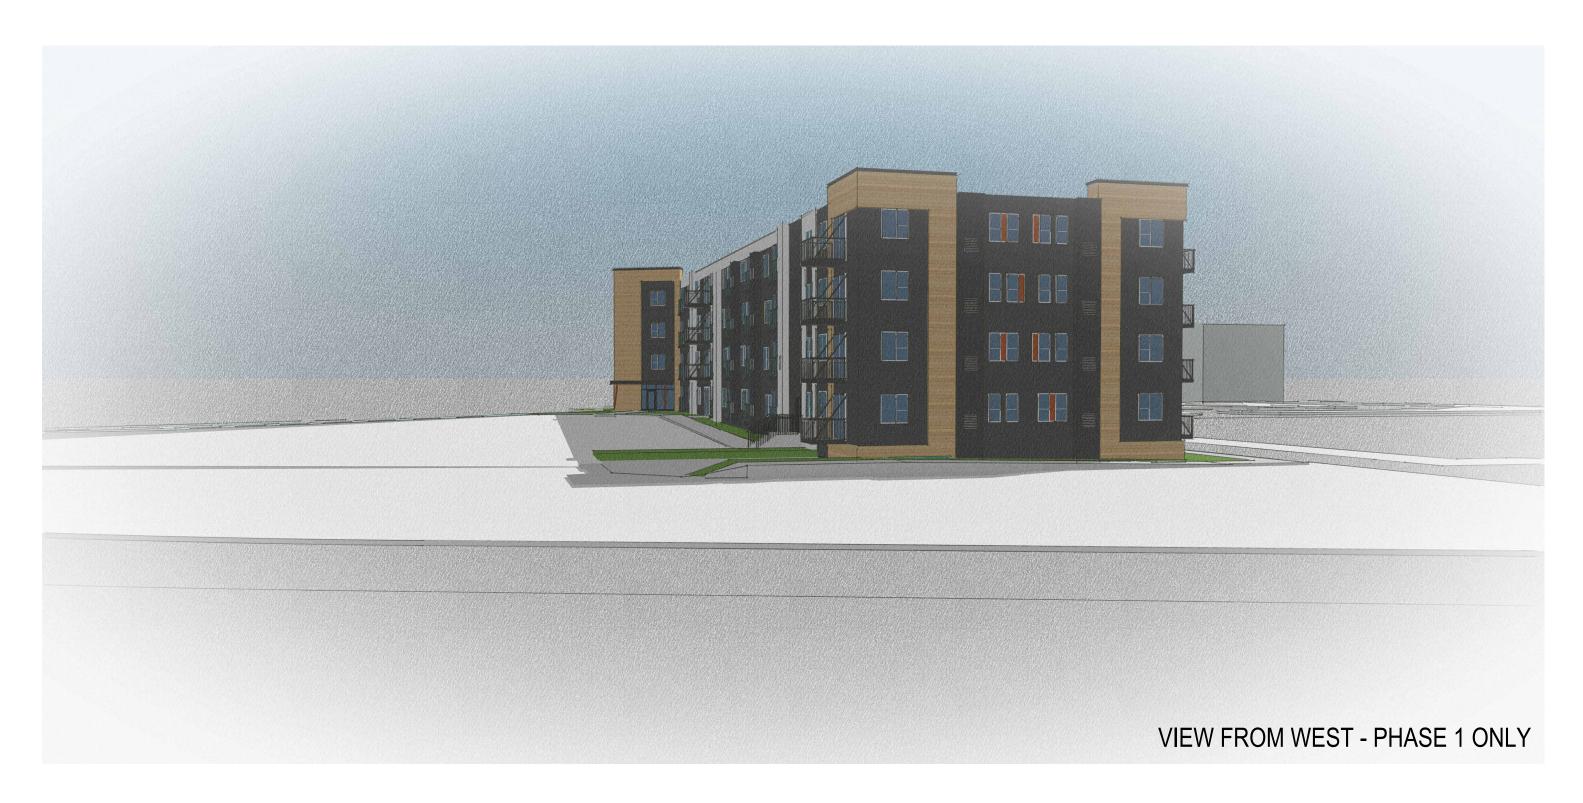

| SUBTOTAL: 55                                                                                  |                                                                                                                                                                                                                                                         |
|-----------------------------------------------------------------------------------------------|---------------------------------------------------------------------------------------------------------------------------------------------------------------------------------------------------------------------------------------------------------|
| PHASE 2:                                                                                      | LIST OF DRAWINGS                                                                                                                                                                                                                                        |
| <u>FLOOR: 1 2 3 4 TOTAL</u>                                                                   | SHEET<br>NO. SHEET NAME                                                                                                                                                                                                                                 |
| 1 BED- 11 12 13 12 48<br>2 BED- 4 4 4 3 15<br>STUDIO- 3 2 1 1 7                               | G1-0COVER SHEETG2-0SITEG3-0SITE PHOTOSG4-0EXISTING PROJECT PHOTOSG5-0PEDESTRIAN CONNECTIVITY PLAN                                                                                                                                                       |
| SUBTOTAL: 70                                                                                  | AL1.0SITE SURVEYC2.0SITE PLANEXHIBITPHASE 1 - SITE PLANL100SITE LANDSCAPE PLAN                                                                                                                                                                          |
| TOTAL UNITS: 125                                                                              | L200 LANDSCAPE NOTES AND DETAILS A1-0 BASEMENT PLAN                                                                                                                                                                                                     |
| <u>PARKING</u><br>SURFACE PARKING: 67<br>UNDERGROUND PARKING: 78<br>TOTAL PARKING STALLS: 145 | A1-1FIRST FLOOR PLANA1-2SECOND, THIRD, & FOURTH FLOOR PLANA2-0MATERIAL SAMPLESA2-1PERSPECTIVE ELEVATIONA2-2PERSPECTIVE ELEVATIONA2-3PERSPECTIVE ELEVATIONA2-4PERSPECTIVE ELEVATIONA2-5PERSPECTIVE ELEVATIONA2-6EXTERIOR ELEVATIONA2-7EXTERIOR ELEVATION |