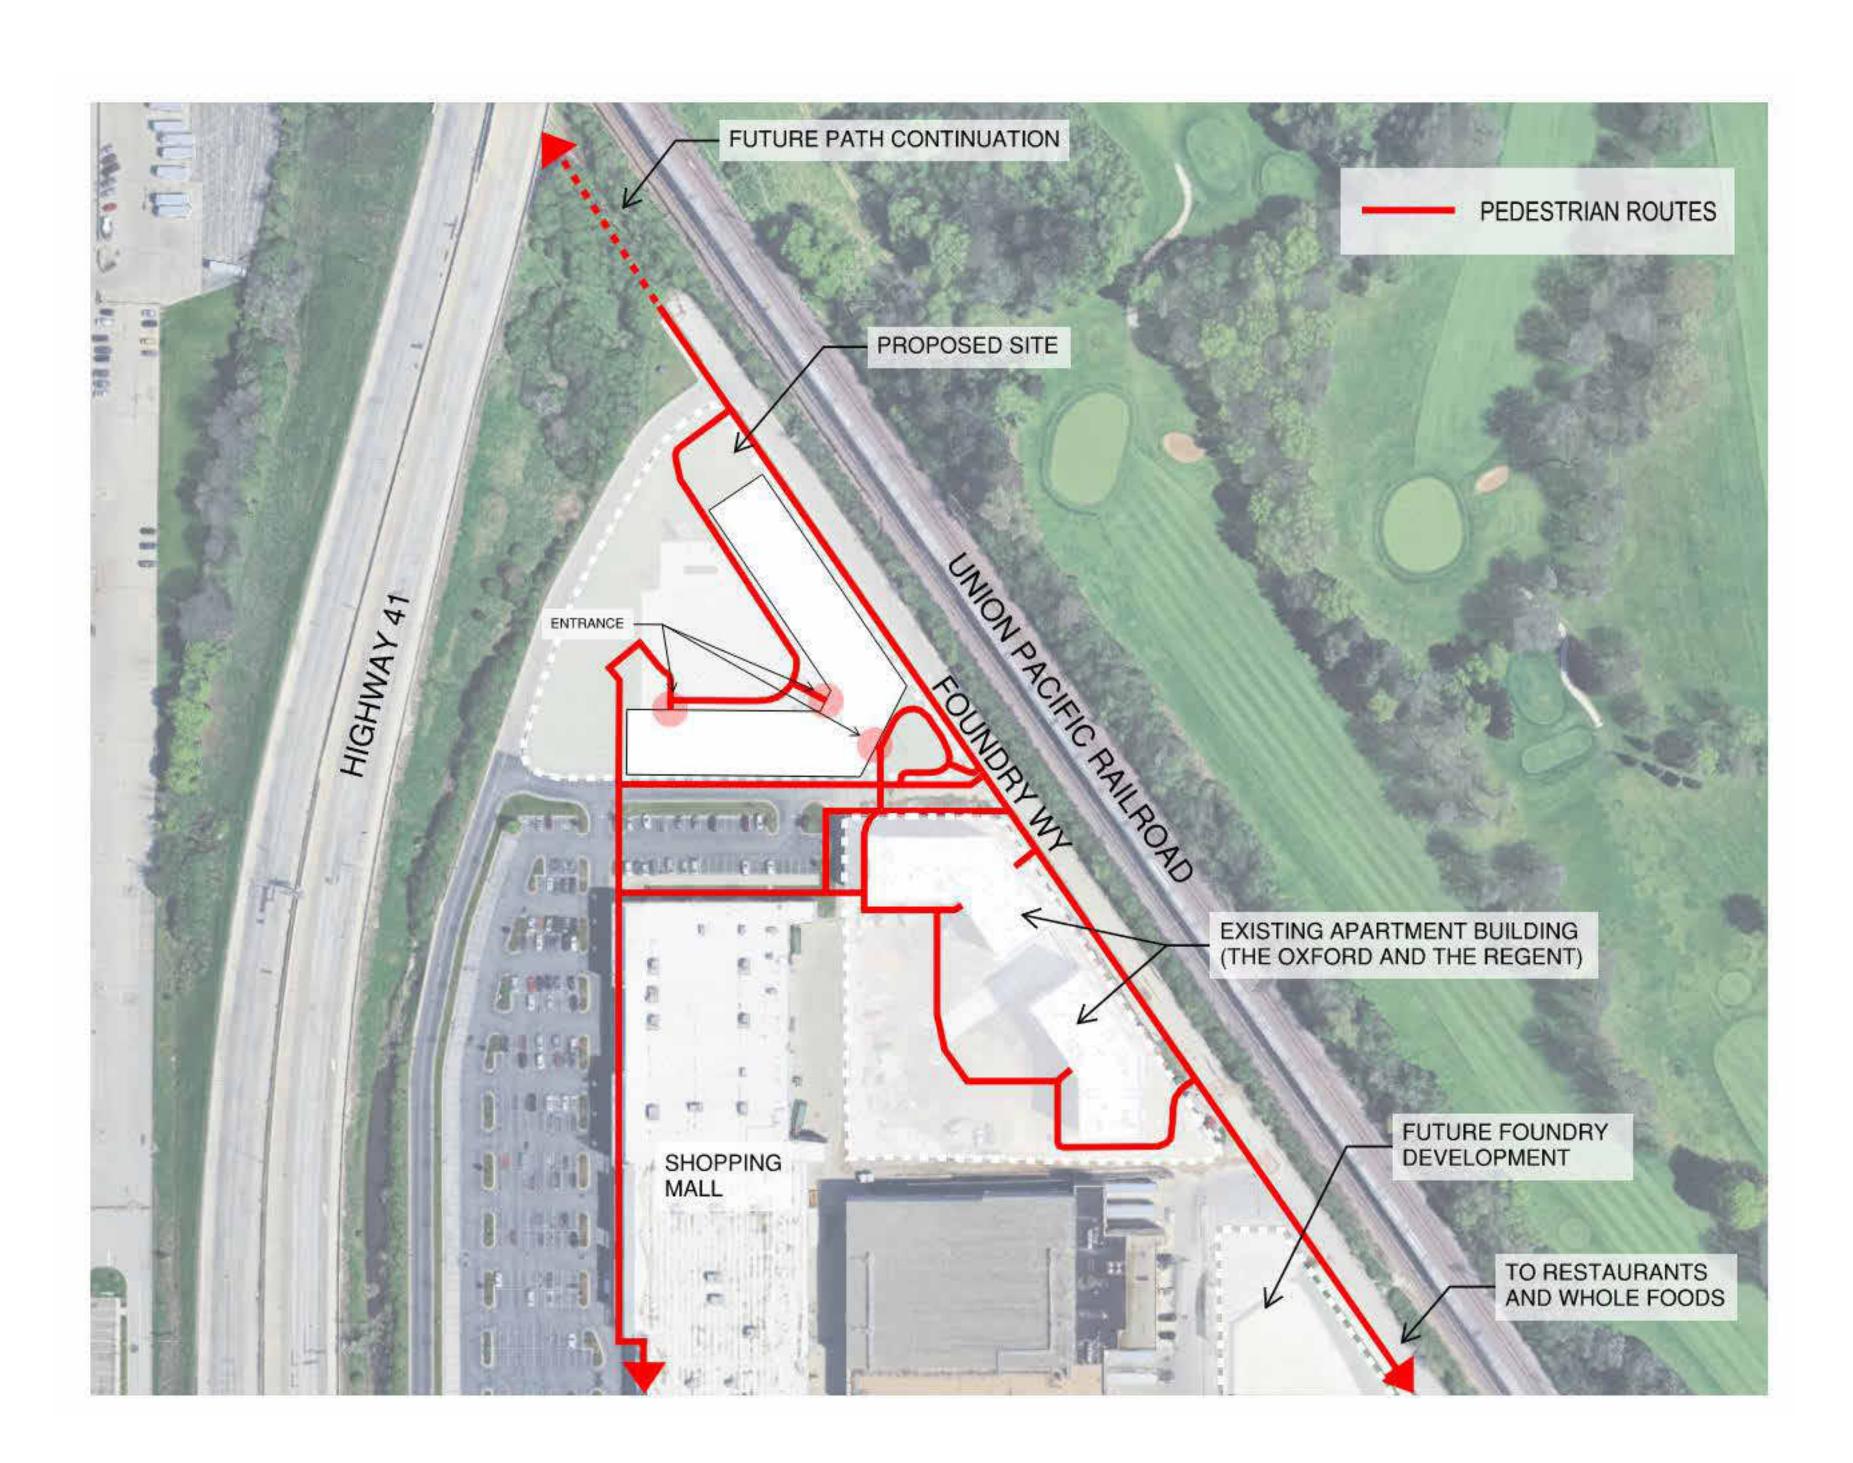

VIEW OF BUILDING A

VIEW LOOKING FROM SITE TO EXISTING BUILDING

FOUNDRY WAY, WAUWATOSA, WI EXISTING PROJECT PHOTOS 07/08/2025 24106

FOUNDRY WAY, WAUWATOSA, WI PEDESTRIAN CONNECTIVITY PLAN 07/08/2025 24106