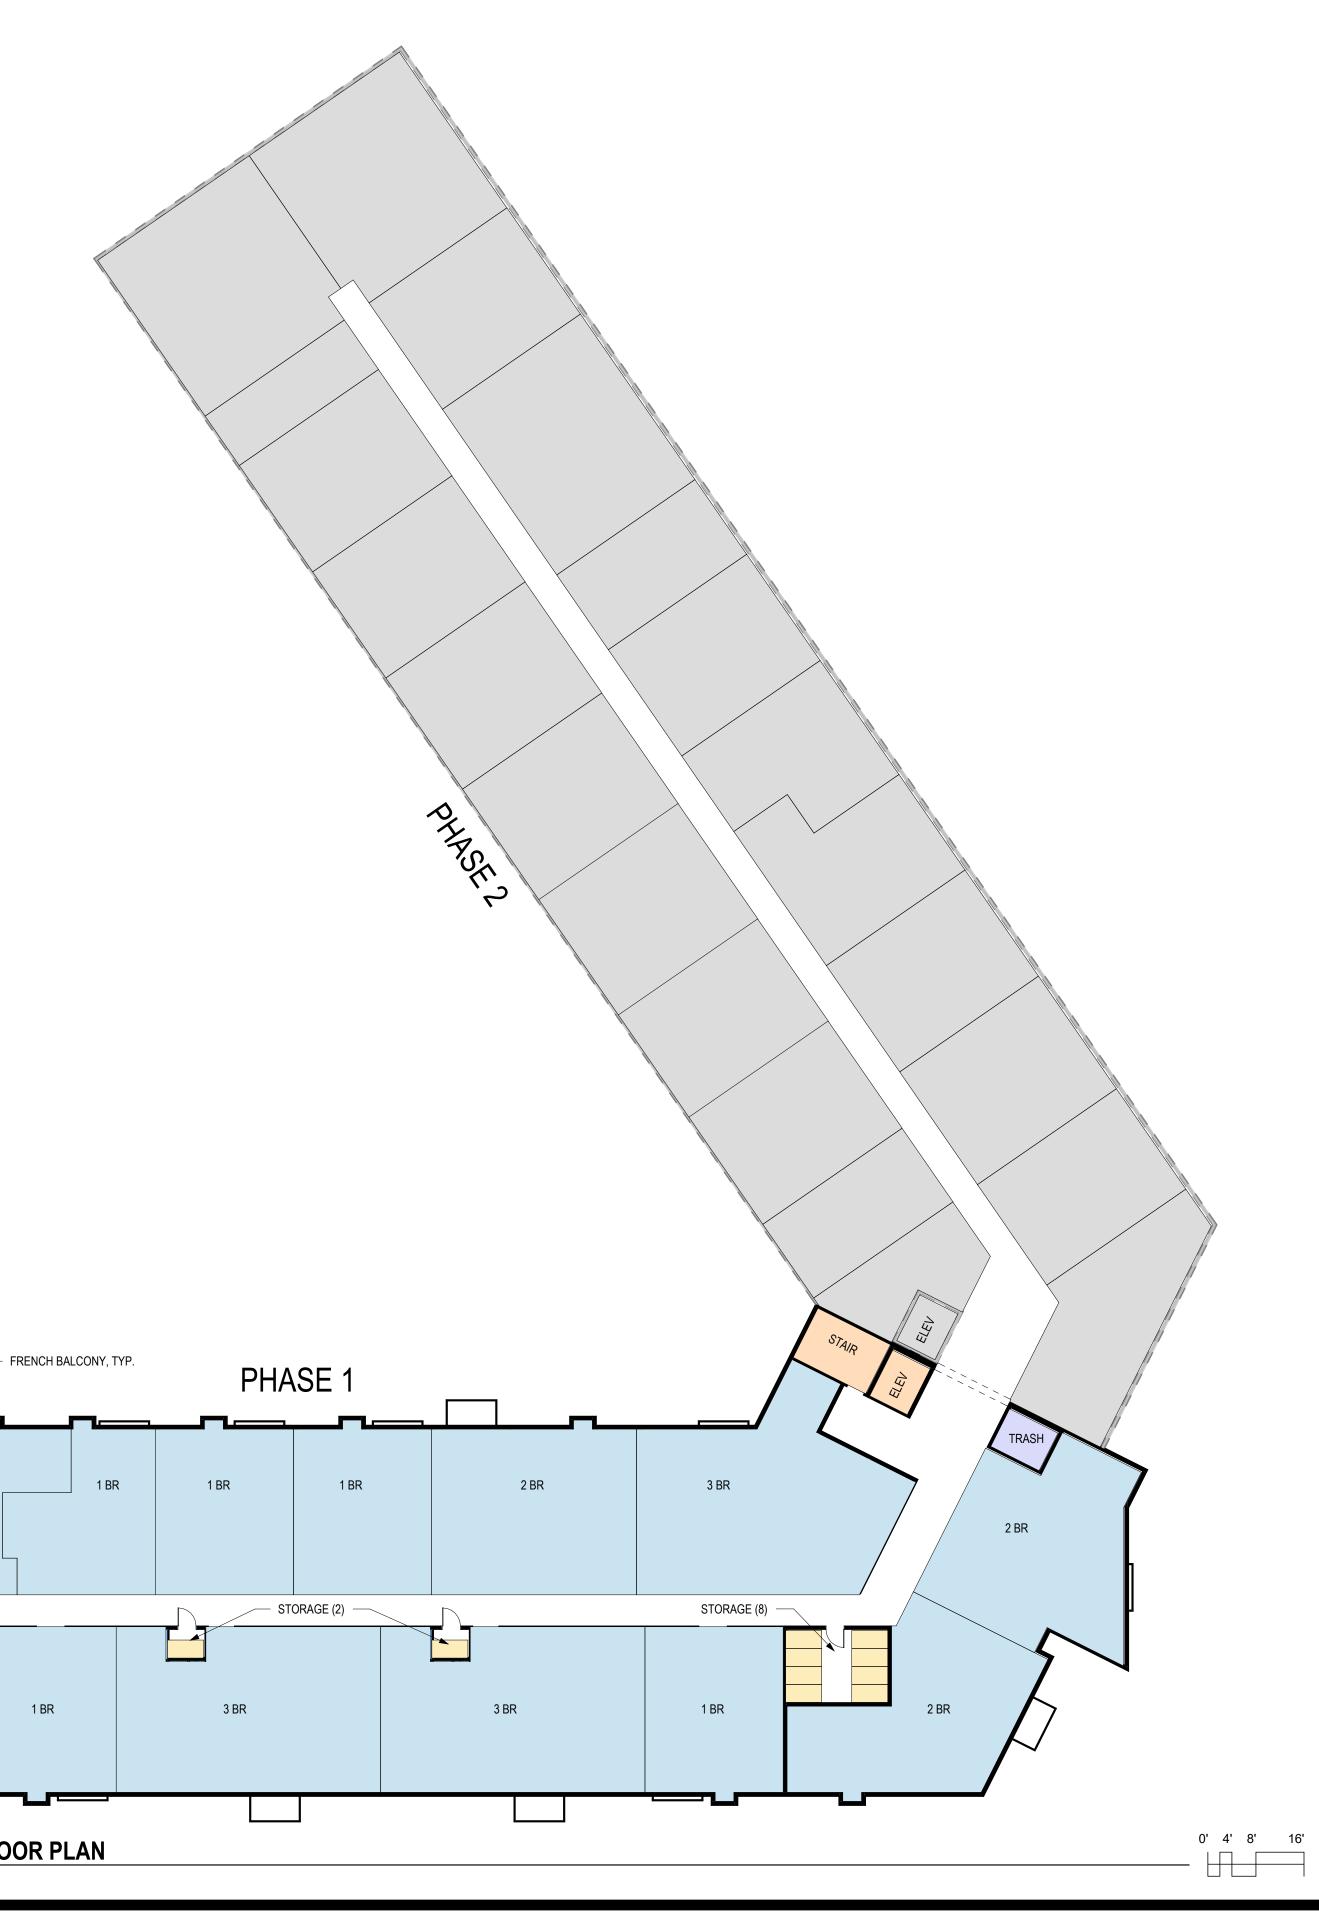

| SUBTOTAL: 55                                                                                  |                                                                                                                                                                                                                                                         |
|-----------------------------------------------------------------------------------------------|---------------------------------------------------------------------------------------------------------------------------------------------------------------------------------------------------------------------------------------------------------|
| PHASE 2:                                                                                      | LIST OF DRAWINGS                                                                                                                                                                                                                                        |
| <u>FLOOR: 1 2 3 4 TOTAL</u>                                                                   | SHEET<br>NO. SHEET NAME                                                                                                                                                                                                                                 |
| 1 BED- 11 12 13 12 48<br>2 BED- 4 4 4 3 15<br>STUDIO- 3 2 1 1 7                               | G1-0COVER SHEETG2-0SITEG3-0SITE PHOTOSG4-0EXISTING PROJECT PHOTOSG5-0PEDESTRIAN CONNECTIVITY PLAN                                                                                                                                                       |
| SUBTOTAL: 70                                                                                  | AL1.0SITE SURVEYC2.0SITE PLANEXHIBITPHASE 1 - SITE PLANL100SITE LANDSCAPE PLAN                                                                                                                                                                          |
| TOTAL UNITS: 125                                                                              | L200 LANDSCAPE NOTES AND DETAILS A1-0 BASEMENT PLAN                                                                                                                                                                                                     |
| <u>PARKING</u><br>SURFACE PARKING: 67<br>UNDERGROUND PARKING: 78<br>TOTAL PARKING STALLS: 145 | A1-1FIRST FLOOR PLANA1-2SECOND, THIRD, & FOURTH FLOOR PLANA2-0MATERIAL SAMPLESA2-1PERSPECTIVE ELEVATIONA2-2PERSPECTIVE ELEVATIONA2-3PERSPECTIVE ELEVATIONA2-4PERSPECTIVE ELEVATIONA2-5PERSPECTIVE ELEVATIONA2-6EXTERIOR ELEVATIONA2-7EXTERIOR ELEVATION |

DESIGN REVIEW BOARD SUBMITTAL

07/08/2025

<u>PHASE 1:</u>

FLOOR:

1 BED-

2 BED-

3 BED-

<u>1 2 3 4 TOTAL</u>

4 7 7 7 25

4 5 5 5 19

2 3 3 3 11