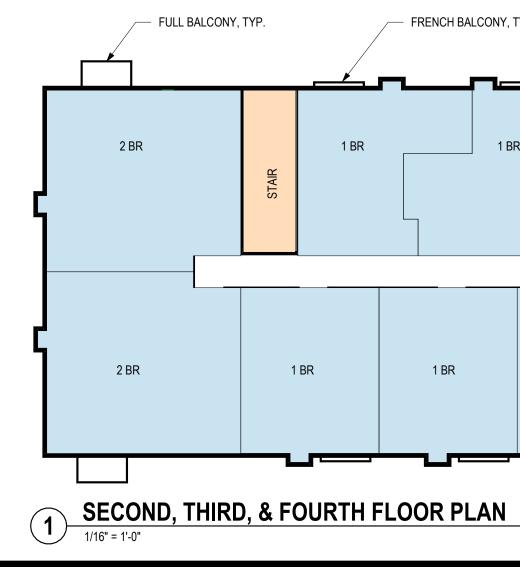

| SUBTOTAL: 55                                                                                  |                                                                                                                                                                                                                                                         |
|-----------------------------------------------------------------------------------------------|---------------------------------------------------------------------------------------------------------------------------------------------------------------------------------------------------------------------------------------------------------|
| PHASE 2:                                                                                      | LIST OF DRAWINGS                                                                                                                                                                                                                                        |
| <u>FLOOR: 1 2 3 4 TOTAL</u>                                                                   | SHEET<br>NO. SHEET NAME                                                                                                                                                                                                                                 |
| 1 BED- 11 12 13 12 48<br>2 BED- 4 4 4 3 15<br>STUDIO- 3 2 1 1 7                               | G1-0COVER SHEETG2-0SITEG3-0SITE PHOTOSG4-0EXISTING PROJECT PHOTOSG5-0PEDESTRIAN CONNECTIVITY PLAN                                                                                                                                                       |
| SUBTOTAL: 70                                                                                  | AL1.0SITE SURVEYC2.0SITE PLANEXHIBITPHASE 1 - SITE PLANL100SITE LANDSCAPE PLAN                                                                                                                                                                          |
| TOTAL UNITS: 125                                                                              | L200 LANDSCAPE NOTES AND DETAILS A1-0 BASEMENT PLAN                                                                                                                                                                                                     |
| <u>PARKING</u><br>SURFACE PARKING: 67<br>UNDERGROUND PARKING: 78<br>TOTAL PARKING STALLS: 145 | A1-1FIRST FLOOR PLANA1-2SECOND, THIRD, & FOURTH FLOOR PLANA2-0MATERIAL SAMPLESA2-1PERSPECTIVE ELEVATIONA2-2PERSPECTIVE ELEVATIONA2-3PERSPECTIVE ELEVATIONA2-4PERSPECTIVE ELEVATIONA2-5PERSPECTIVE ELEVATIONA2-6EXTERIOR ELEVATIONA2-7EXTERIOR ELEVATION |

DESIGN REVIEW BOARD SUBMITTAL

07/08/2025

<u>PHASE 1:</u>

FLOOR:

1 BED-

2 BED-

3 BED-

<u>1 2 3 4 TOTAL</u>

4 7 7 7 25

4 5 5 5 19

2 3 3 3 11