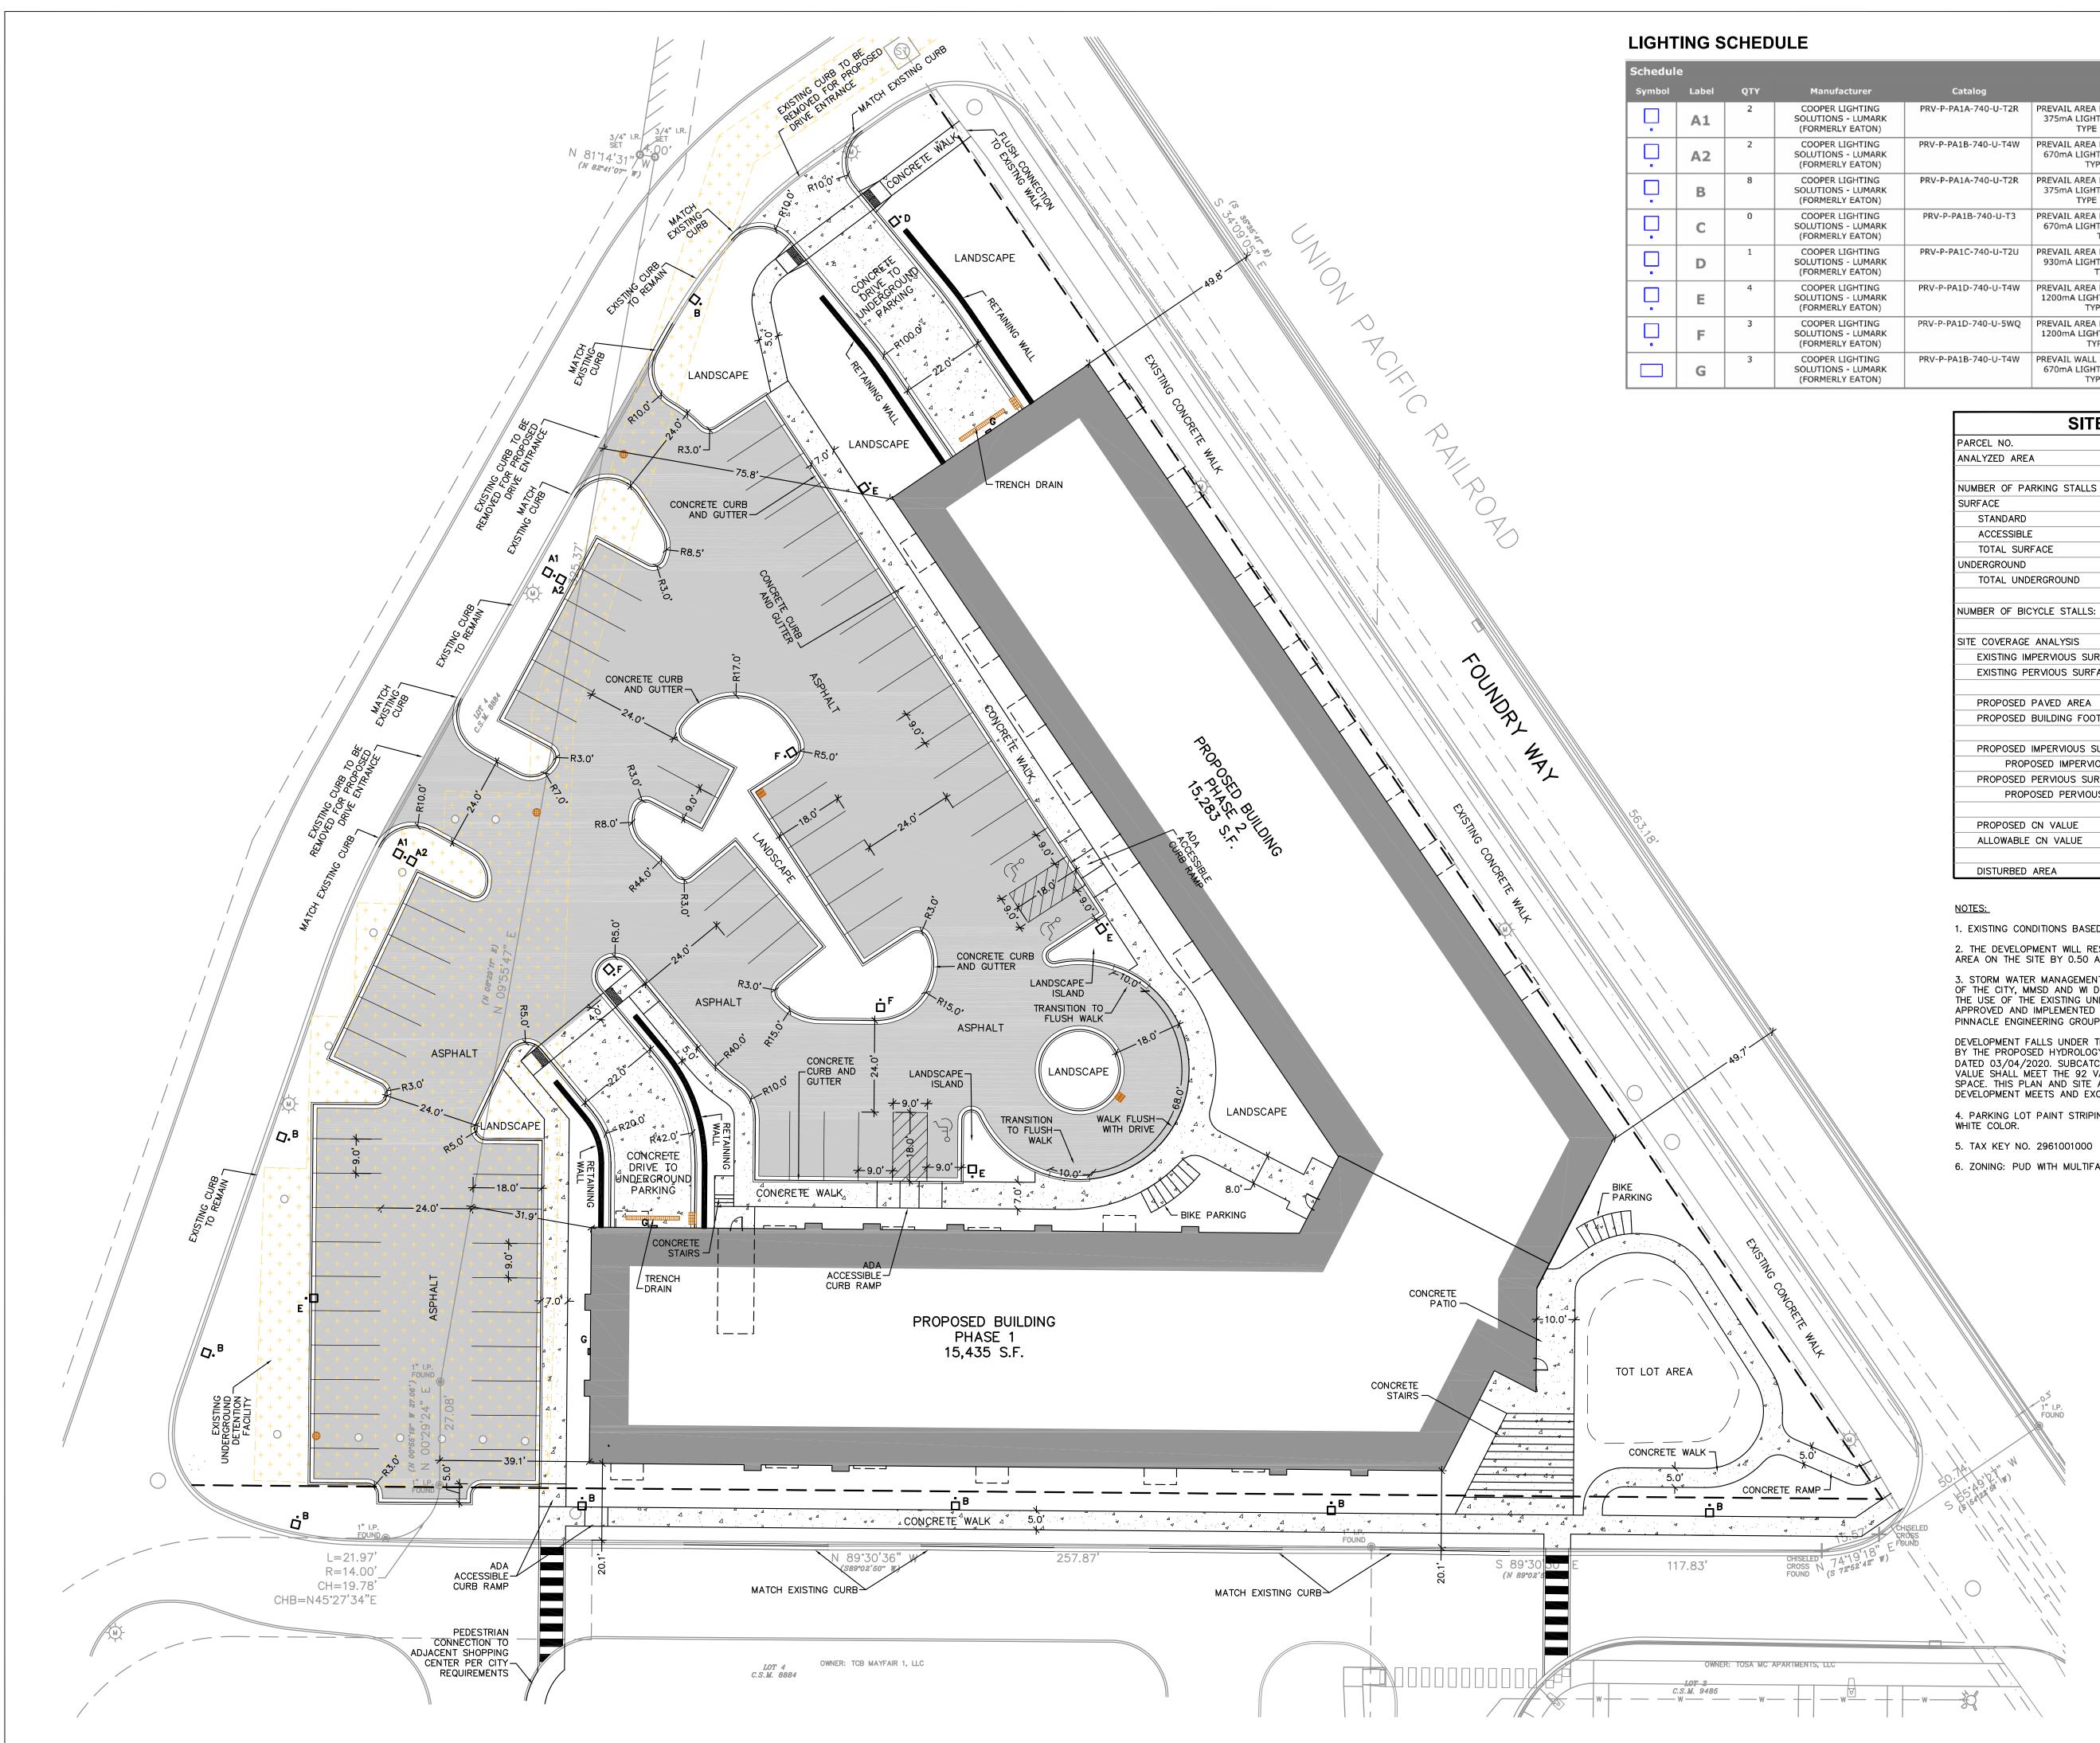

| SITE INFORM                      | <b>IATION</b>             |
|----------------------------------|---------------------------|
| PARCEL NO.                       | 2961001000                |
| ANALYZED AREA                    | 99,076 S.F. (2.274 ACRES) |
| NUMBER OF PARKING STALLS         |                           |
| SURFACE                          |                           |
| STANDARD                         | 64                        |
| ACCESSIBLE                       | 3                         |
| TOTAL SURFACE                    | 67                        |
| UNDERGROUND                      |                           |
| TOTAL UNDERGROUND                | 86                        |
| NUMBER OF BICYCLE STALLS:        | 25                        |
| SITE COVERAGE ANALYSIS           |                           |
| EXISTING IMPERVIOUS SURFACE AREA | 49,731 SF (1.142 ACRES)   |
| EXISTING PERVIOUS SURFACE AREA   | 49,346 SF (1.133 ACRES)   |
| PROPOSED PAVED AREA              | 40,906 SF (0.939 ACRES)   |
| PROPOSED BUILDING FOOTPRINT      | 30,718 SF (0.705 ACRES)   |
| PROPOSED IMPERVIOUS SURFACE AREA | 71,624 SF (1.644 ACRES)   |
| PROPOSED IMPERVIOUS SITE PERCE   | NTAGE 72%                 |
| PROPOSED PERVIOUS SURFACE AREA   | 27,452 SF (0.630 ACRES)   |
| PROPOSED PERVIOUS SITE PERCENT   | TAGE 28%                  |
| PROPOSED CN VALUE                | 91                        |
| ALLOWABLE CN VALUE               | 92                        |
| DISTURBED AREA                   | 99,076 SF (2.274 ACRES)   |

1. EXISTING CONDITIONS BASED ON SURVEY BY CAPITOL SURVEY ENTERPRISE 2. THE DEVELOPMENT WILL RESULT IN A INCREASE IN IMPERVIOUS SURFACE AREA ON THE SITE BY 0.50 ACRES.

3. STORM WATER MANAGEMENT FOR THIS SITE, MEETING THE REQUIREMENTS OF THE CITY, MMSD AND WI DNR 151 FOR REDEVELOPMENT WILL BE MET BY THE USE OF THE EXISTING UNDERGROUND DETENTION FACILITY DESIGNED, APPROVED AND IMPLEMENTED FROM THE PLAN & REPORT FURNISHED BY PINNACLE ENGINEERING GROUP DATED 07/10/2020.

DEVELOPMENT FALLS UNDER THE A4 SUBCATCHMENT LIMITS AS DELINEATED BY THE PROPOSED HYDROLOGY EXHIBIT BY PINNACLE ENGINEERING GROUP DATED 03/04/2020. SUBCATCHEMENT A4 SPECIFIES THAT THE SITE CN VALUE SHALL MEET THE 92 VALUE REQUIREMENT AND PROVIDE 25% GREEN SPACE. THIS PLAN AND SITE AREA ANALYSIS SHOWS THAT THIS DEVELOPMENT MEETS AND EXCEED THESE REQUIREMENTS.

4. PARKING LOT PAINT STRIPING SHALL BE A MINIMUM OF 3" AND IN A WHITE COLOR.

6. ZONING: PUD WITH MULTIFAMILY USE

JSD PROJECT NO:

25-15011 | 坣

| JSD                                                                                                                                                                                             |                                                                                     |
|-------------------------------------------------------------------------------------------------------------------------------------------------------------------------------------------------|-------------------------------------------------------------------------------------|
| CREATE THE VISION                                                                                                                                                                               |                                                                                     |
| jsdinc.com                                                                                                                                                                                      |                                                                                     |
| MILWAUKEE REGIONAL OFFICE<br>W238 N1610 BUSSE ROAD, SUITE 100<br>WAUKESHA, WISCONSIN 53188                                                                                                      |                                                                                     |
| P. 262.513.0666                                                                                                                                                                                 |                                                                                     |
| CLIENT ADDRESS:<br>7901 West National Avenue<br>West Allis, WI, 53214                                                                                                                           |                                                                                     |
| PROJECT:<br>MSP Mayfair North<br>PROJECT LOCATION:<br>Foundry Way<br>Wauwatosa, Milwaukee County<br>Visconsin, 53222                                                                            | WRITTEN CONSENT OF JSD PROFESSIONAL SERVICES, INC.                                  |
| #       Date:       Description:         1       02/05/2025       PUD SUBMITTAL         2       02/14/2025       PUD REVISED SUBMITTAL         3       07/08/2025       DRB SUBMITTAL         4 | AND MAY NOT BE USED IN WHOLE OR IN PART WITHOUT THE WRITTEN CONSENT OF JSD PROFESSI |
| 15                                                                                                                                                                                              | ND MA                                                                               |
| Designed By: PJS                                                                                                                                                                                |                                                                                     |
| Reviewed By: CAJ<br>Approved By:                                                                                                                                                                | OTECT                                                                               |
| SHEET TITLE:                                                                                                                                                                                    | HT PR(                                                                              |
| SITE PLAN                                                                                                                                                                                       | SE PLANS AND DESIGNS ARE COPYRIGHT PROTECTED                                        |
| <b>C2.0</b>                                                                                                                                                                                     | SE PLANS AND                                                                        |

| Manufacturer                                       | Catalog              | Description                                                                                                | LLF | Input<br>Power |
|----------------------------------------------------|----------------------|------------------------------------------------------------------------------------------------------------|-----|----------------|
| OPER LIGHTING<br>UTIONS - LUMARK<br>DRMERLY EATON) | PRV-P-PA1A-740-U-T2R | PREVAIL AREA LUMINAIRE (1) 70 CRI, 4000K,<br>375mA LIGHT ENGINE WITH 24 LEDS AND<br>TYPE II ROADWAY OPTICS | 1   | 30.7           |
| OPER LIGHTING<br>UTIONS - LUMARK<br>DRMERLY EATON) | PRV-P-PA1B-740-U-T4W | PREVAIL AREA LUMINAIRE (1) 70 CRI, 4000K,<br>670mA LIGHT ENGINE WITH 24 LEDS AND<br>TYPE IV WIDE OPTICS    | 1   | 52.8           |
| OPER LIGHTING<br>UTIONS - LUMARK<br>DRMERLY EATON) | PRV-P-PA1A-740-U-T2R | PREVAIL AREA LUMINAIRE (1) 70 CRI, 4000K,<br>375mA LIGHT ENGINE WITH 24 LEDS AND<br>TYPE II ROADWAY OPTICS | 1   | 30.7           |
| OPER LIGHTING<br>UTIONS - LUMARK<br>DRMERLY EATON) | PRV-P-PA1B-740-U-T3  | PREVAIL AREA LUMINAIRE (1) 70 CRI, 4000K,<br>670mA LIGHT ENGINE WITH 24 LEDS AND<br>TYPE III OPTICS        | 1   | 52.8           |
| OPER LIGHTING<br>UTIONS - LUMARK<br>DRMERLY EATON) | PRV-P-PA1C-740-U-T2U | PREVAIL AREA LUMINAIRE (1) 70 CRI, 4000K,<br>930mA LIGHT ENGINE WITH 24 LEDS AND<br>TYPE II U OPTICS       | 1   | 72.1           |
| OPER LIGHTING<br>UTIONS - LUMARK<br>DRMERLY EATON) | PRV-P-PA1D-740-U-T4W | PREVAIL AREA LUMINAIRE (1) 70 CRI, 4000K,<br>1200mA LIGHT ENGINE WITH 24 LEDS AND<br>TYPE IV WIDE OPTICS   | 1   | 93.4           |
| OPER LIGHTING<br>UTIONS - LUMARK<br>DRMERLY EATON) | PRV-P-PA1D-740-U-5WQ | PREVAIL AREA LUMINAIRE (1) 70 CRI, 4000K,<br>1200mA LIGHT ENGINE WITH 24 LEDS AND<br>TYPE V WIDE OPTICS    | 1   | 93.4           |
| OPER LIGHTING<br>UTIONS - LUMARK<br>DRMERLY EATON) | PRV-P-PA1B-740-U-T4W | PREVAIL WALL LUMINAIRE (1) 70 CRI, 4000K,<br>670mA LIGHT ENGINE WITH 24 LEDS AND<br>TYPE IV WIDE OPTICS    | 1   | 52.8           |
|                                                    |                      |                                                                                                            |     |                |