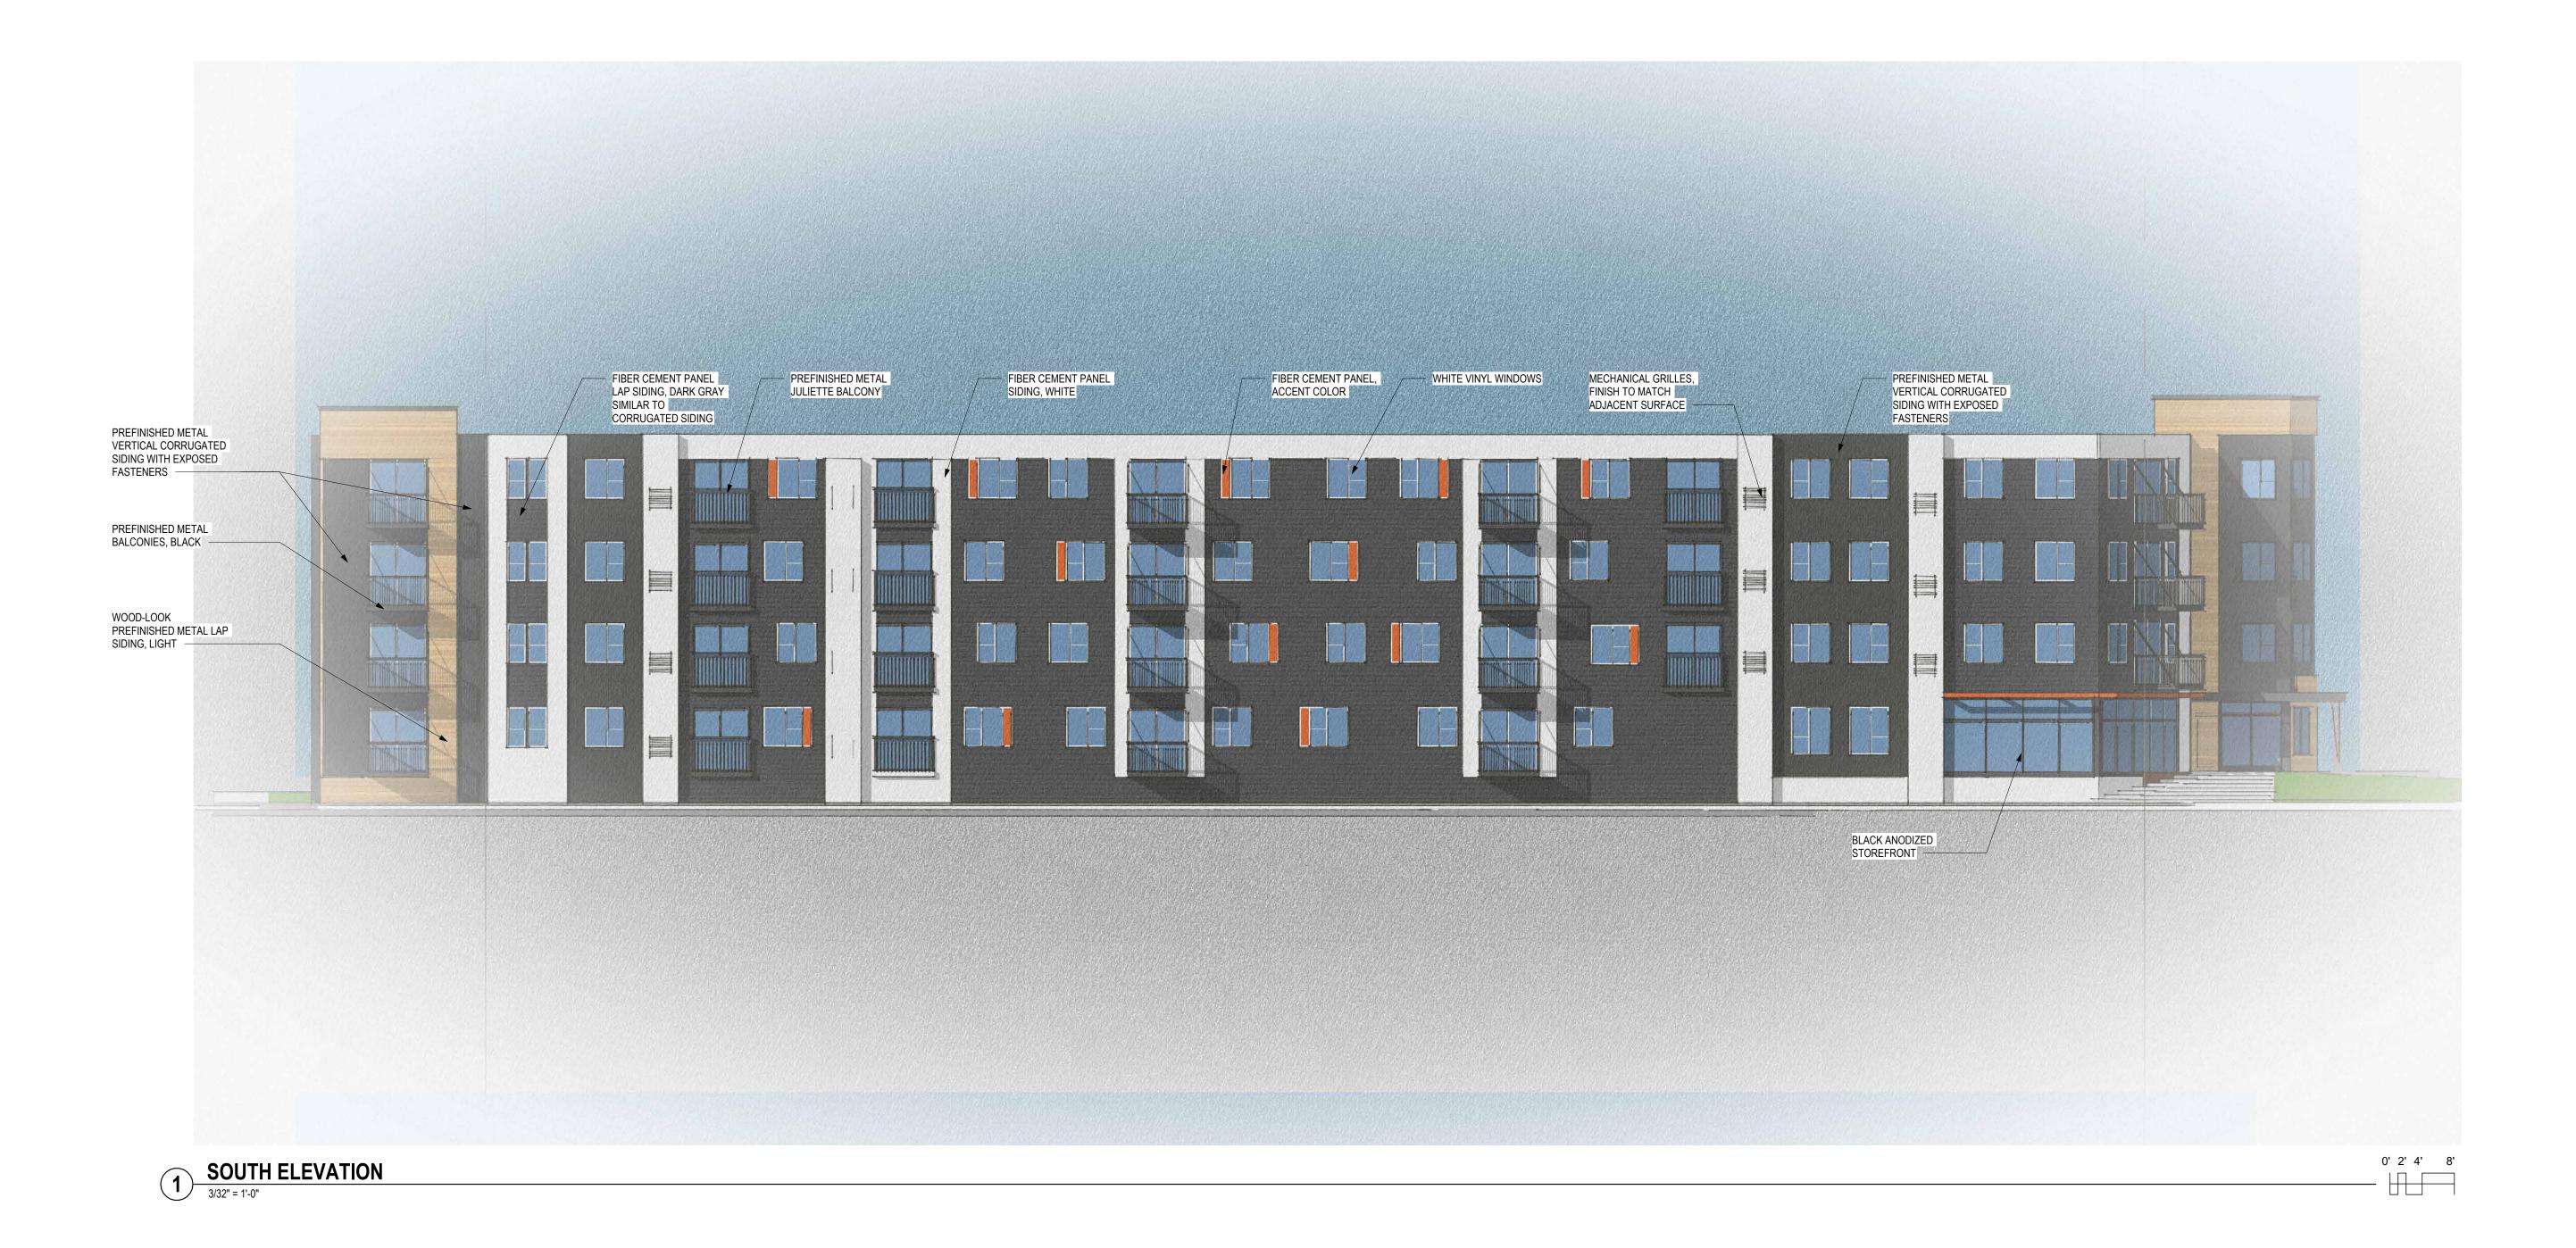

5    | 10      |
| FOURTH FLOOR | 7   | 5   | 3   | 15    | 10      |
| TOTAL        | 26  | 19  | 11  | 55    | 56      |





FOUNDRY WAY, WAUWATOSA, WI SECOND, THIRD, & FOURTH FLOOR PLAN 07/08/2025 24106

## EXTERIOR MATERIALS PALETTE





architecture · interior design · planning 6515 Grand Teton Plaza, Suite 120, Madison, Wisconsin 53719 p608.829.4444 f608.829.4445 dimensionivmadison.com

## PROJECT INSPIRATION



CLEAN LINES AND SIMPLE FORMS



SCANDINAVIAN COLOR PALETTE CHARCOAL GRAY, BLACK, NATURAL WOOD TONE, AND CRISP WHITE (WITH A SPLASH OF ACCENT COLOR)



INTEGRATED OUTDOOR SPACES BALCONIES & PATIOS



LARGE WINDOWS MAXIMIZING NATURAL LIGHT



FOUNDRY WAY, WAUWATOSA, WI MATERIAL SAMPLES 07/08/2025 24106



























VIEW FROM SOUTH - PHASE 1 ONLY























FOUNDRY WAY, WAUWATOSA, WI EXTERIOR ELEVATIONS 07/08/2025 24106











FOUNDRY WAY, WAUWATOSA, WI EXTERIOR ELEVATIONS 07/08/2025 24106

0' 4' 8' 16'