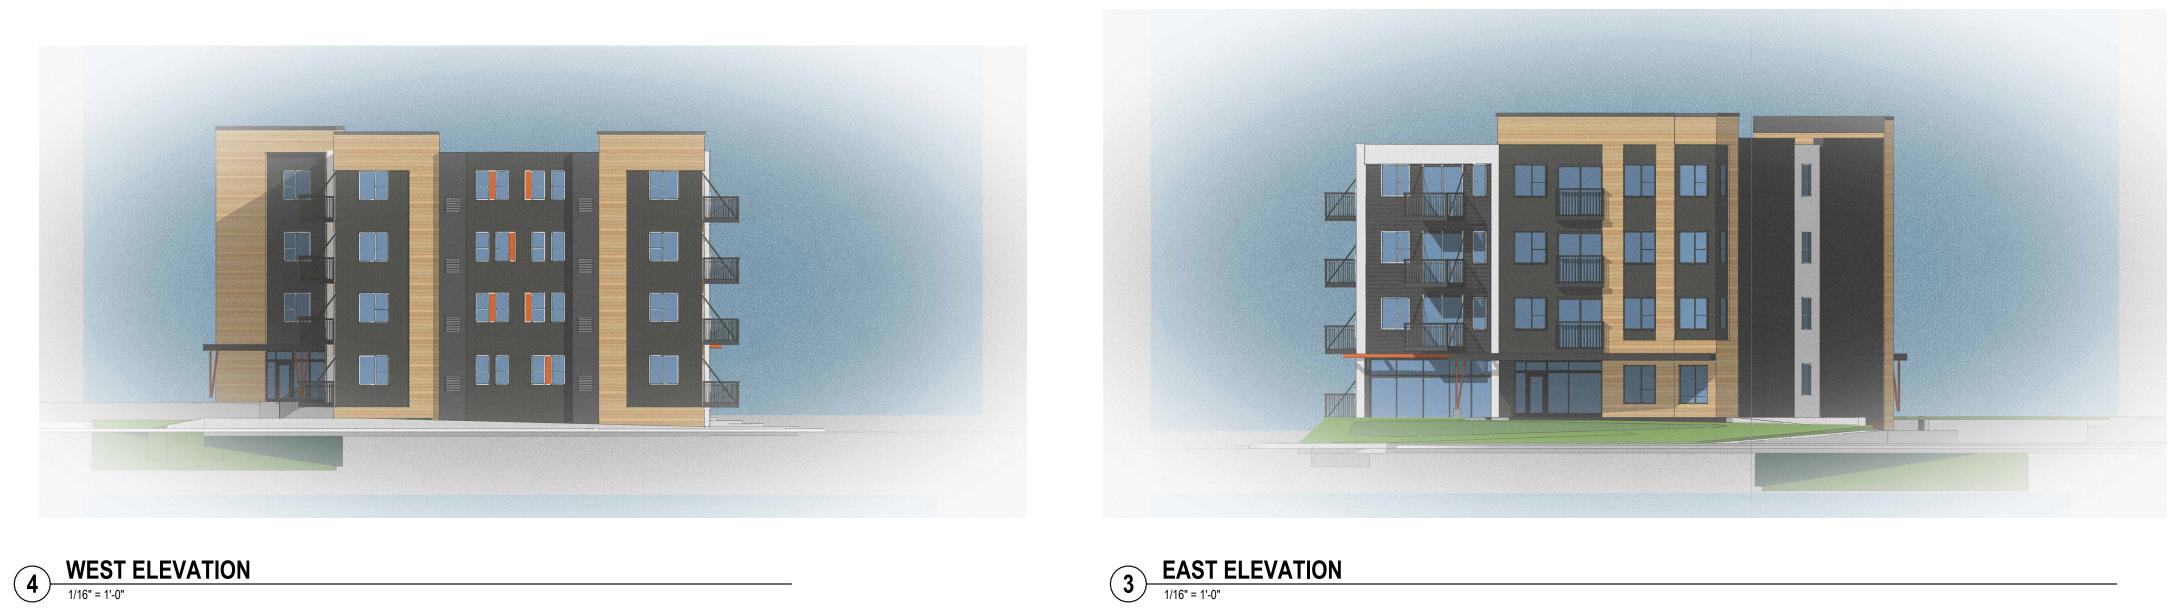

TOTAL        | 26  | 19  | 11  | 55    | 56      |





FOUNDRY WAY, WAUWATOSA, WI SECOND, THIRD, & FOURTH FLOOR PLAN 07/08/2025 24106

## EXTERIOR MATERIALS PALETTE





architecture · interior design · planning 6515 Grand Teton Plaza, Suite 120, Madison, Wisconsin 53719 p608.829.4444 f608.829.4445 dimensionivmadison.com

## PROJECT INSPIRATION



CLEAN LINES AND SIMPLE FORMS



SCANDINAVIAN COLOR PALETTE CHARCOAL GRAY, BLACK, NATURAL WOOD TONE, AND CRISP WHITE (WITH A SPLASH OF ACCENT COLOR)



INTEGRATED OUTDOOR SPACES BALCONIES & PATIOS



LARGE WINDOWS MAXIMIZING NATURAL LIGHT



FOUNDRY WAY, WAUWATOSA, WI MATERIAL SAMPLES 07/08/2025 24106



























VIEW FROM SOUTH - PHASE 1 ONLY























FOUNDRY WAY, WAUWATOSA, WI EXTERIOR ELEVATIONS 07/08/2025 24106











FOUNDRY WAY, WAUWATOSA, WI EXTERIOR ELEVATIONS 07/08/2025 24106

0' 4' 8' 16'