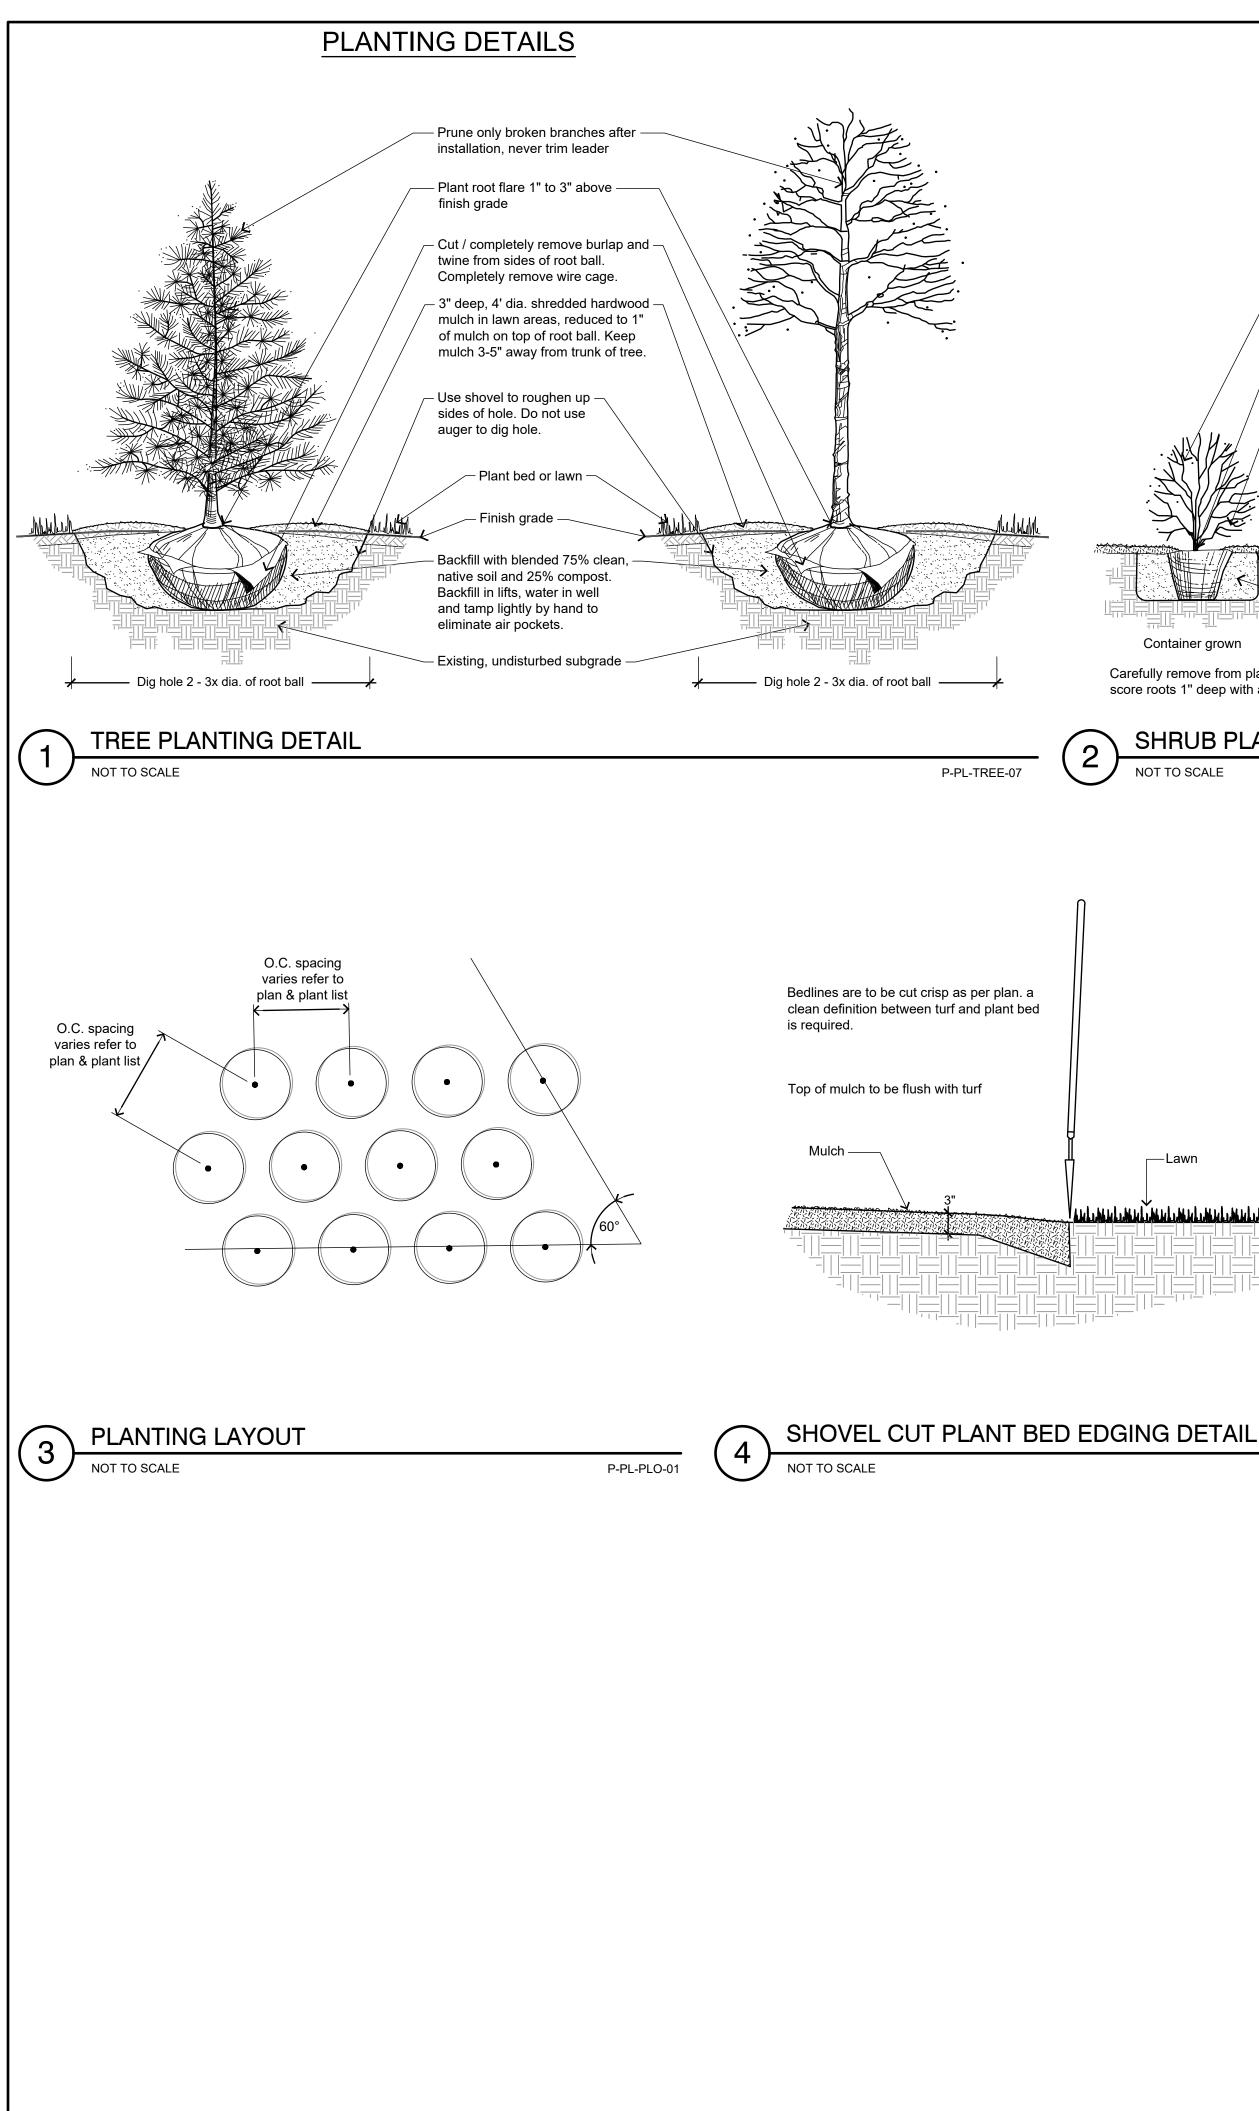

| INCLUDE 3 DE<br>AR USE FRONTA<br>PARKING STAL<br>THROUGH LANE<br>D = 2,920 SF<br>APED<br>135 SF AND BE<br>ARD INTERIOR.<br>REE IS INCLUDE<br>SCAPE AREA<br>ATED AROUND<br>DMWATER FACI<br>S.<br>ATED AROUND<br>S.<br>ATED AROUND<br>S.<br>A | CIDUOUS<br>AGE<br>LS<br>S<br>10' WIDE<br>ED<br>LITY LIMITS<br>40<br>LE | ILUN WAYFAIR NORT          | CITY OF WUNTOSA<br>CITY OF WAUWATOSA<br>CITY OF WAUWATOSA<br>CITY OF WAUWATOSA<br>CITY OF WAUWATOSA<br>CITY OF WAUWATOSA<br>CITY OF WAUWATOSA<br>CITY OF WAUWATOSA   | PYRIGH<br>th, Inc<br>08/25<br>= 20 <sup>3</sup><br>50016<br>ANAGE<br>AMS, I<br>BY: REV |           |                                                    |



## GENERAL LA

- 1. Contractor responsible for contact
- 2. Contractor to verify all plant quant
- 3. All plantings shall comply with star reserves the right to inspect and po damaged.
- 4. Any potential plant substitutions installation. All plants must be ins architect. Any potential changes
- by the owner's representative or 5. The subsequent requirements reg
- 6. Subgrade areas shall be graded
- 7. Topsoil shall be placed to meet p general / grading contractor to ins
- 8. Topsoil shall be: screened existin requirements. Clean topsoil shall must be free of plants or plant part
- 9. Planting beds and parking lot islan harmful to plant growth) has been require additional topsoil to bring provide proper drainage, unless pavement.
- 10. Seeded areas: to receive a settled removal of unwante