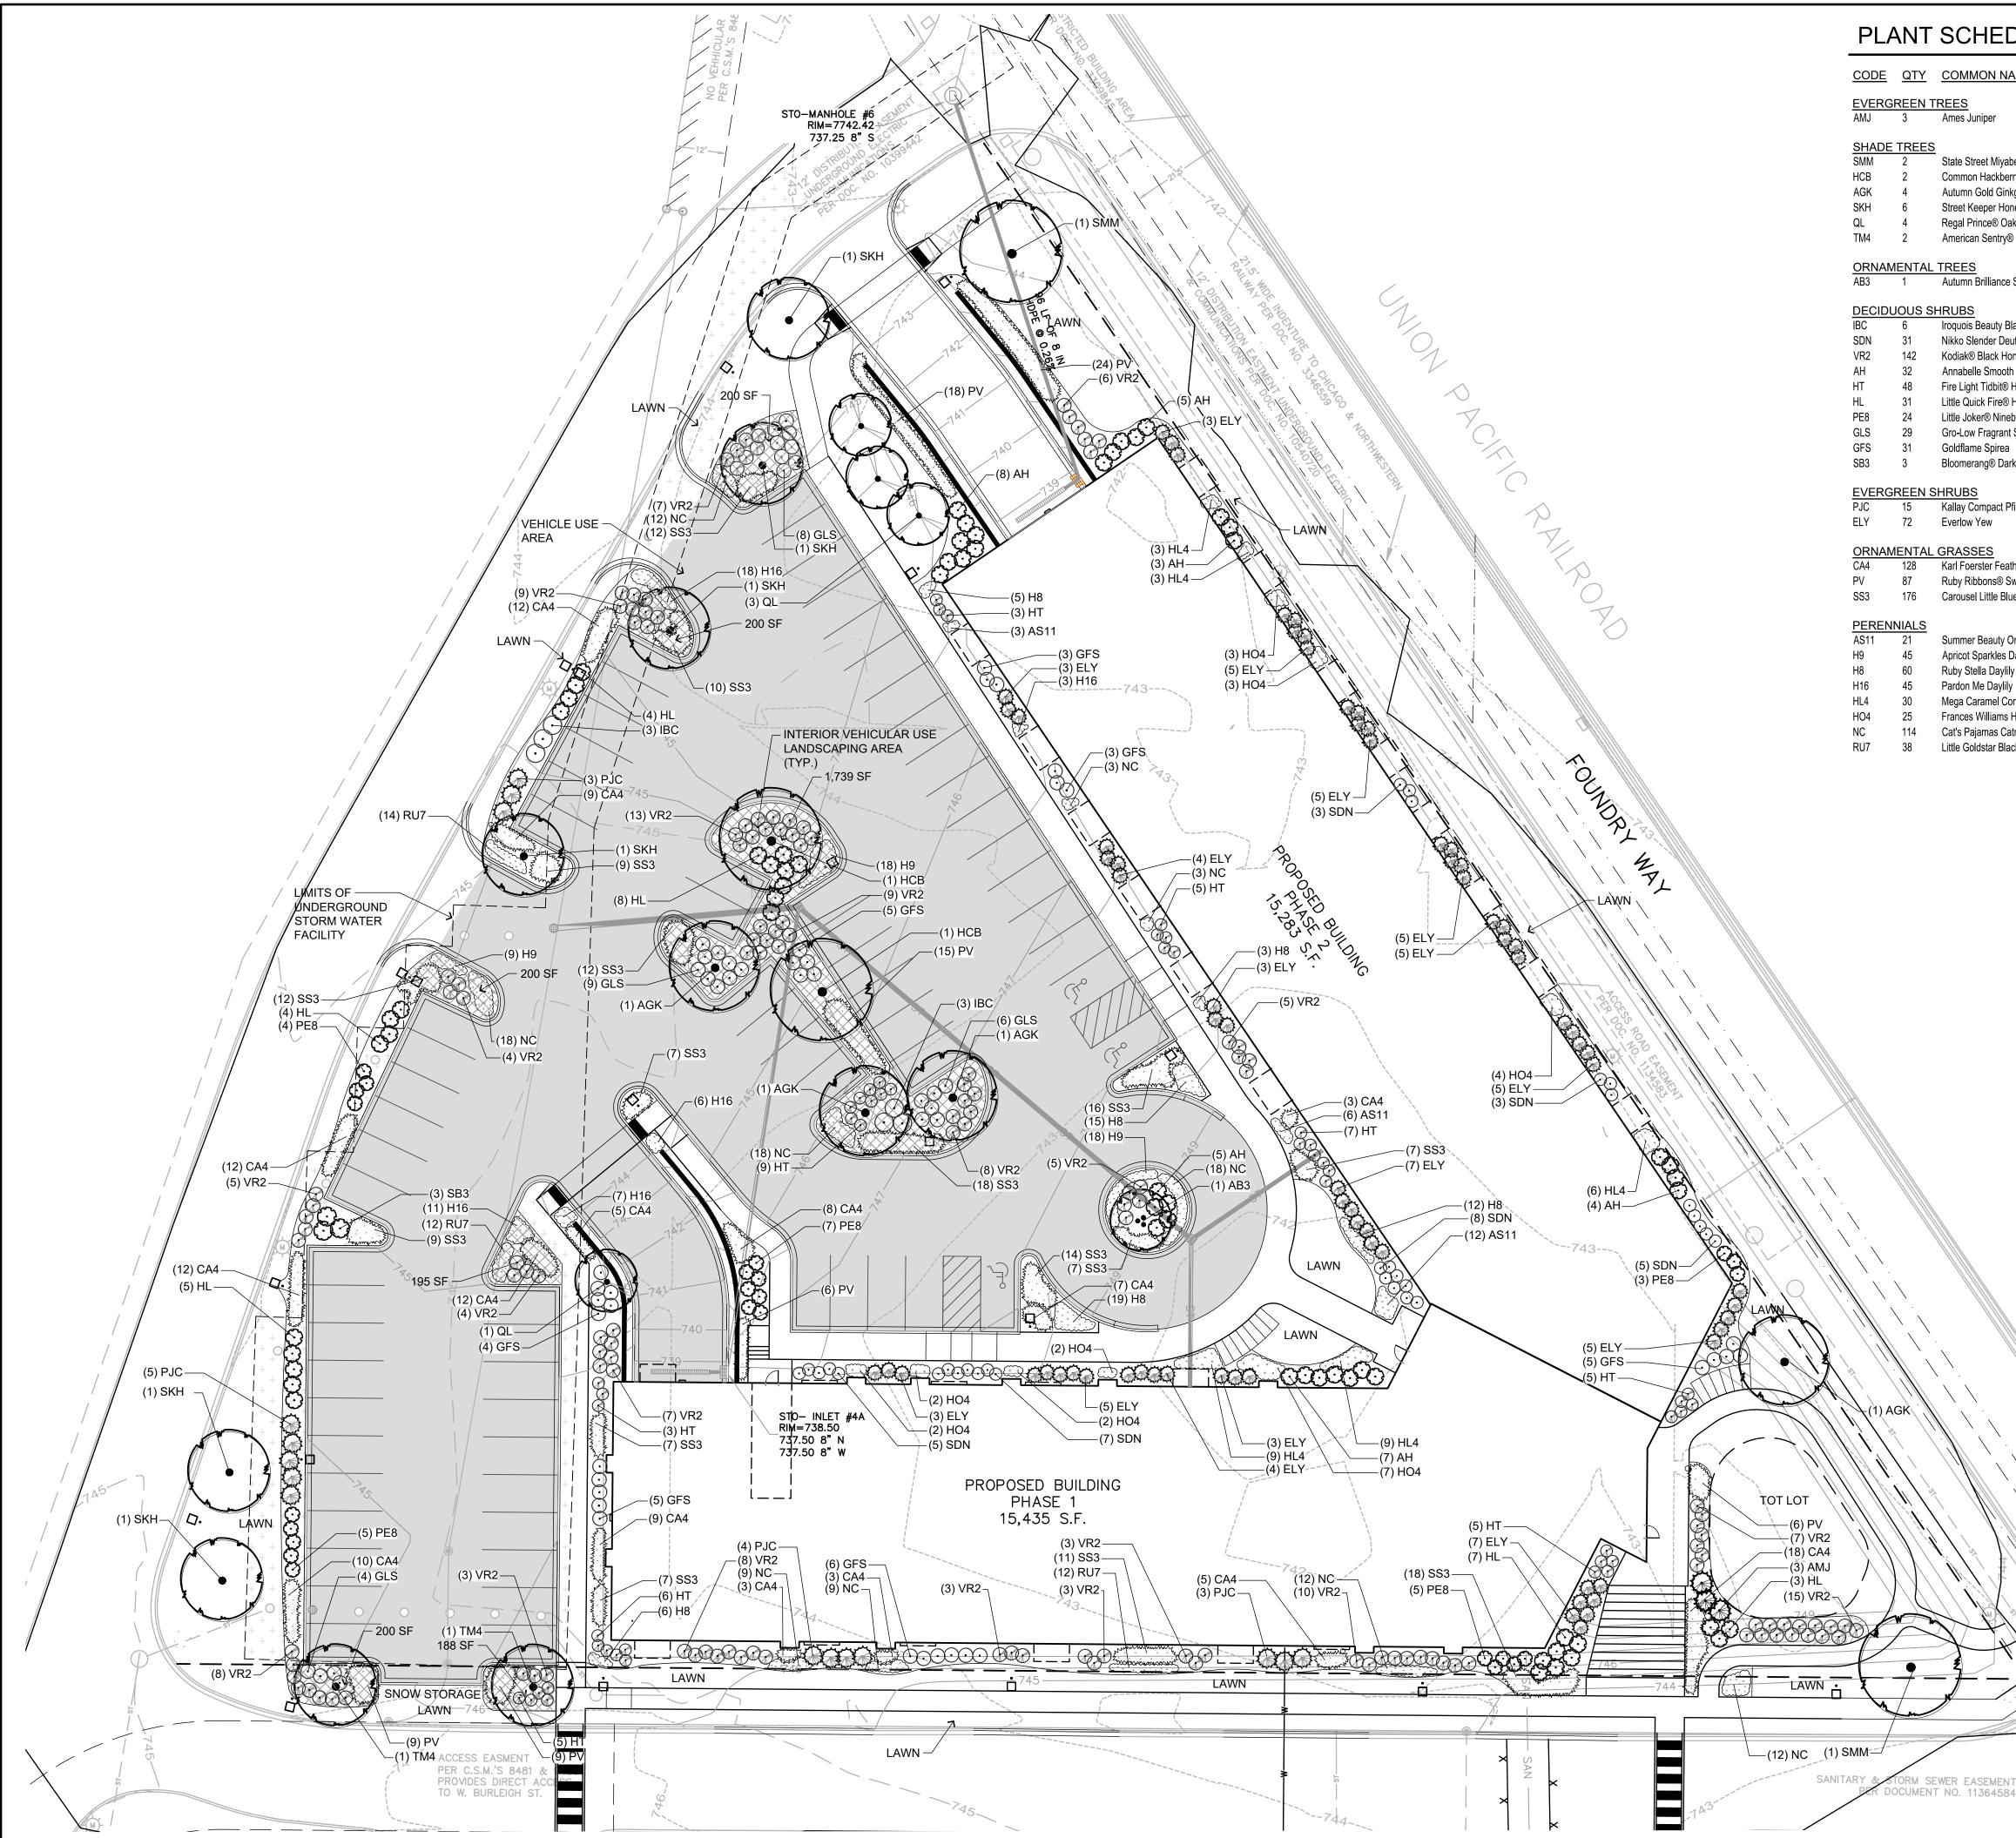

| SUBTOTAL: 55                                                                                  |                                                                                                                                                                                                                                                         |
|-----------------------------------------------------------------------------------------------|---------------------------------------------------------------------------------------------------------------------------------------------------------------------------------------------------------------------------------------------------------|
| PHASE 2:                                                                                      | LIST OF DRAWINGS                                                                                                                                                                                                                                        |
| <u>FLOOR: 1 2 3 4 TOTAL</u>                                                                   | SHEET<br>NO. SHEET NAME                                                                                                                                                                                                                                 |
| 1 BED- 11 12 13 12 48<br>2 BED- 4 4 4 3 15<br>STUDIO- 3 2 1 1 7                               | G1-0COVER SHEETG2-0SITEG3-0SITE PHOTOSG4-0EXISTING PROJECT PHOTOSG5-0PEDESTRIAN CONNECTIVITY PLAN                                                                                                                                                       |
| SUBTOTAL: 70                                                                                  | AL1.0SITE SURVEYC2.0SITE PLANEXHIBITPHASE 1 - SITE PLANL100SITE LANDSCAPE PLAN                                                                                                                                                                          |
| TOTAL UNITS: 125                                                                              | L200 LANDSCAPE NOTES AND DETAILS A1-0 BASEMENT PLAN                                                                                                                                                                                                     |
| <u>PARKING</u><br>SURFACE PARKING: 67<br>UNDERGROUND PARKING: 78<br>TOTAL PARKING STALLS: 145 | A1-1FIRST FLOOR PLANA1-2SECOND, THIRD, & FOURTH FLOOR PLANA2-0MATERIAL SAMPLESA2-1PERSPECTIVE ELEVATIONA2-2PERSPECTIVE ELEVATIONA2-3PERSPECTIVE ELEVATIONA2-4PERSPECTIVE ELEVATIONA2-5PERSPECTIVE ELEVATIONA2-6EXTERIOR ELEVATIONA2-7EXTERIOR ELEVATION |