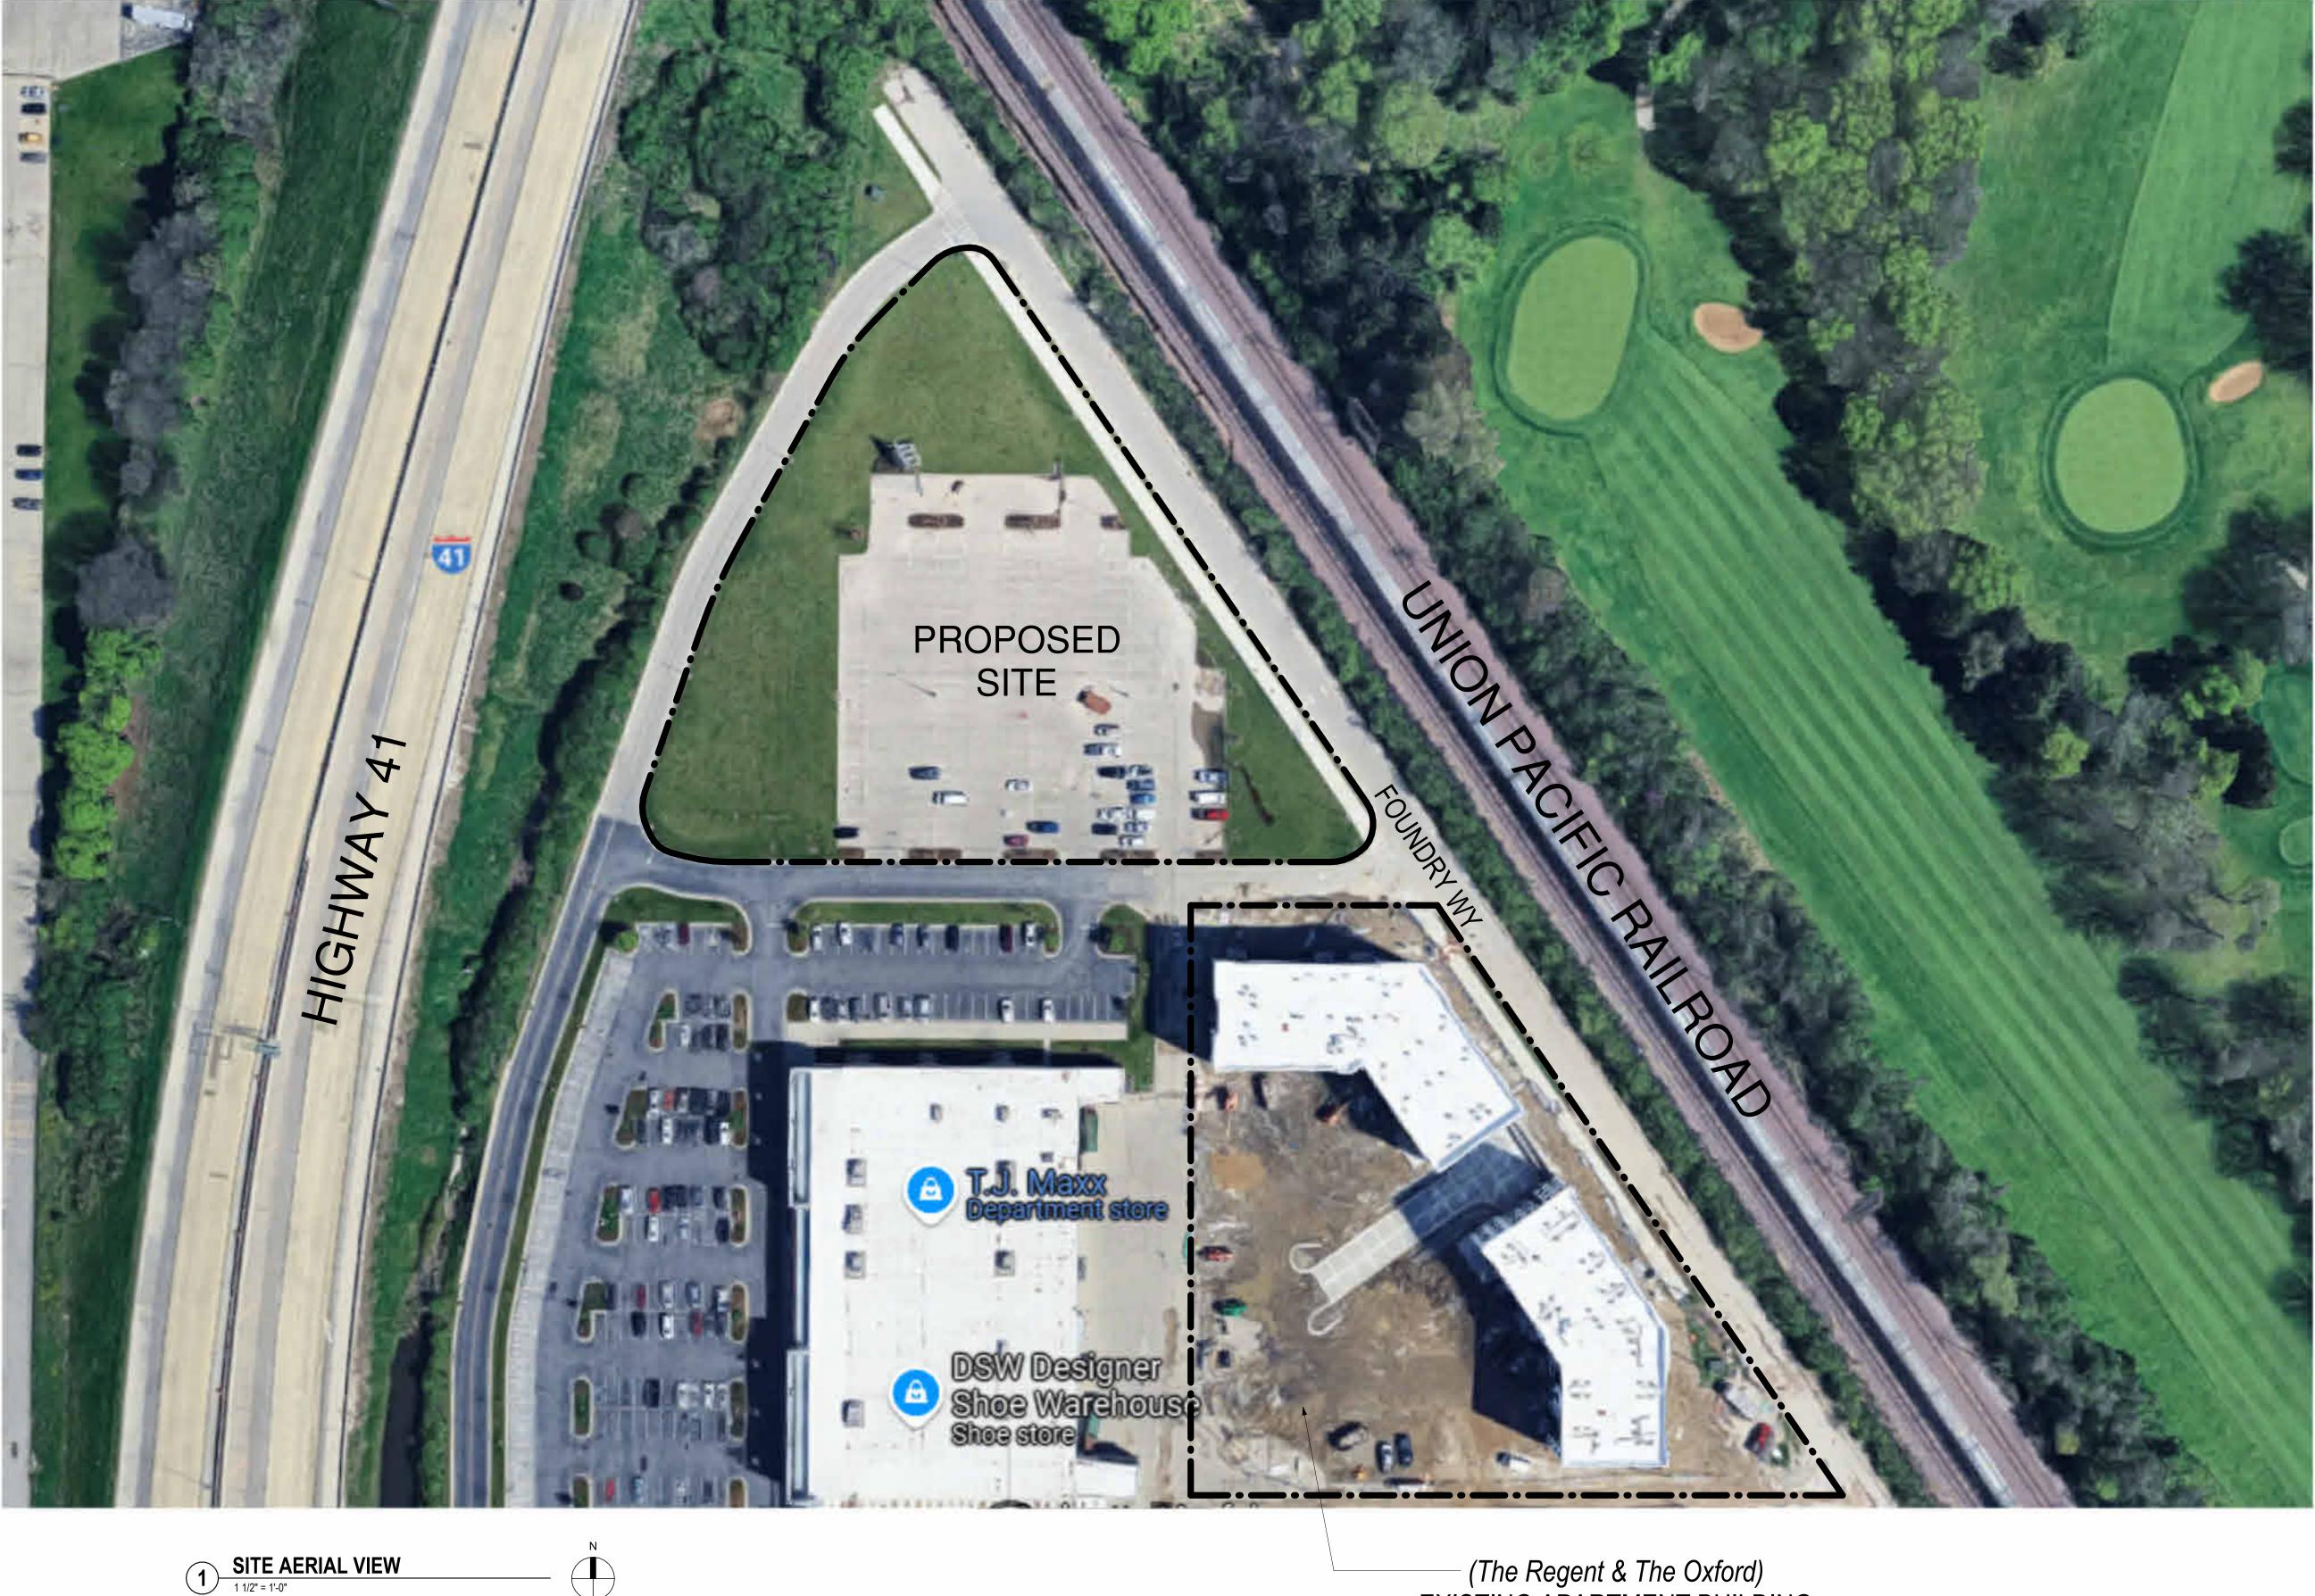

## Smith

745 W. Bluemound Road, Brookfield, WI 53005-5938 262.781.1000 www.rasmith.com

(The Regent & The Oxford) EXISTING APARTMENT BUILDING

FOUNDRY WAY, WAUWATOSA, WI

SITE 07/08/2025 24106

VIEW LOOKING FROM NORTH TOWARDS THE SITE