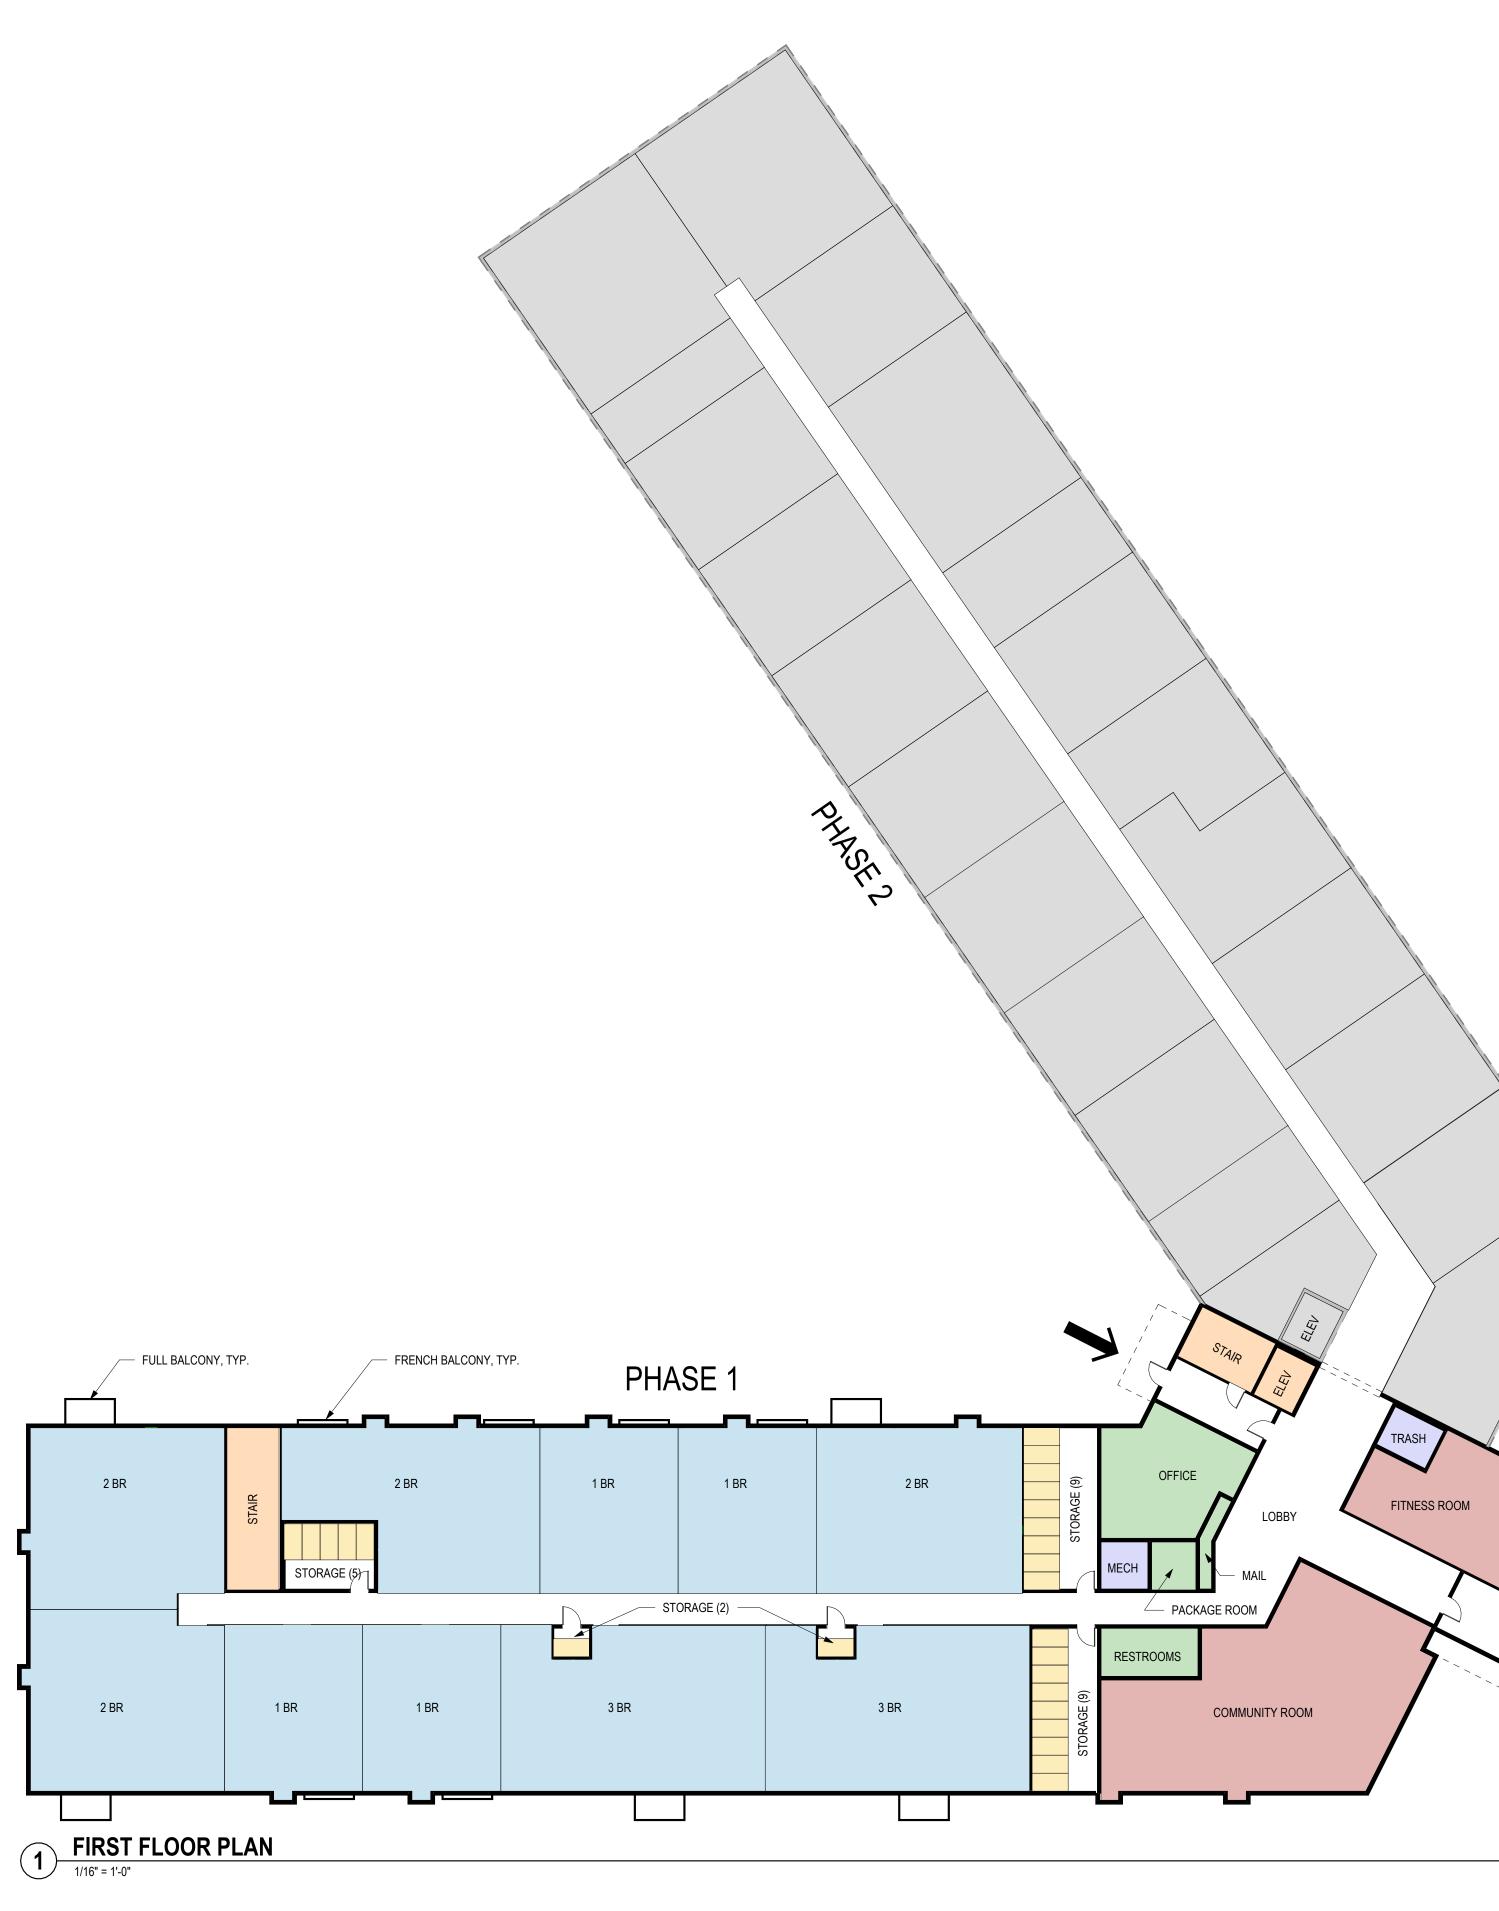

| SUBTOTAL: 55                                                                                  |                                                                                                                                                                                                                                                         |
|-----------------------------------------------------------------------------------------------|---------------------------------------------------------------------------------------------------------------------------------------------------------------------------------------------------------------------------------------------------------|
| PHASE 2:                                                                                      | LIST OF DRAWINGS                                                                                                                                                                                                                                        |
| <u>FLOOR: 1 2 3 4 TOTAL</u>                                                                   | SHEET<br>NO. SHEET NAME                                                                                                                                                                                                                                 |
| 1 BED- 11 12 13 12 48<br>2 BED- 4 4 4 3 15<br>STUDIO- 3 2 1 1 7                               | G1-0COVER SHEETG2-0SITEG3-0SITE PHOTOSG4-0EXISTING PROJECT PHOTOSG5-0PEDESTRIAN CONNECTIVITY PLAN                                                                                                                                                       |
| SUBTOTAL: 70                                                                                  | AL1.0SITE SURVEYC2.0SITE PLANEXHIBITPHASE 1 - SITE PLANL100SITE LANDSCAPE PLAN                                                                                                                                                                          |
| TOTAL UNITS: 125                                                                              | L200 LANDSCAPE NOTES AND DETAILS A1-0 BASEMENT PLAN                                                                                                                                                                                                     |
| <u>PARKING</u><br>SURFACE PARKING: 67<br>UNDERGROUND PARKING: 78<br>TOTAL PARKING STALLS: 145 | A1-1FIRST FLOOR PLANA1-2SECOND, THIRD, & FOURTH FLOOR PLANA2-0MATERIAL SAMPLESA2-1PERSPECTIVE ELEVATIONA2-2PERSPECTIVE ELEVATIONA2-3PERSPECTIVE ELEVATIONA2-4PERSPECTIVE ELEVATIONA2-5PERSPECTIVE ELEVATIONA2-6EXTERIOR ELEVATIONA2-7EXTERIOR ELEVATION |

DESIGN REVIEW BOARD SUBMITTAL

07/08/2025

<u>PHASE 1:</u>

FLOOR:

1 BED-

2 BED-

3 BED-

<u>1 2 3 4 TOTAL</u>

4 7 7 7 25

4 5 5 5 19

2 3 3 3 11