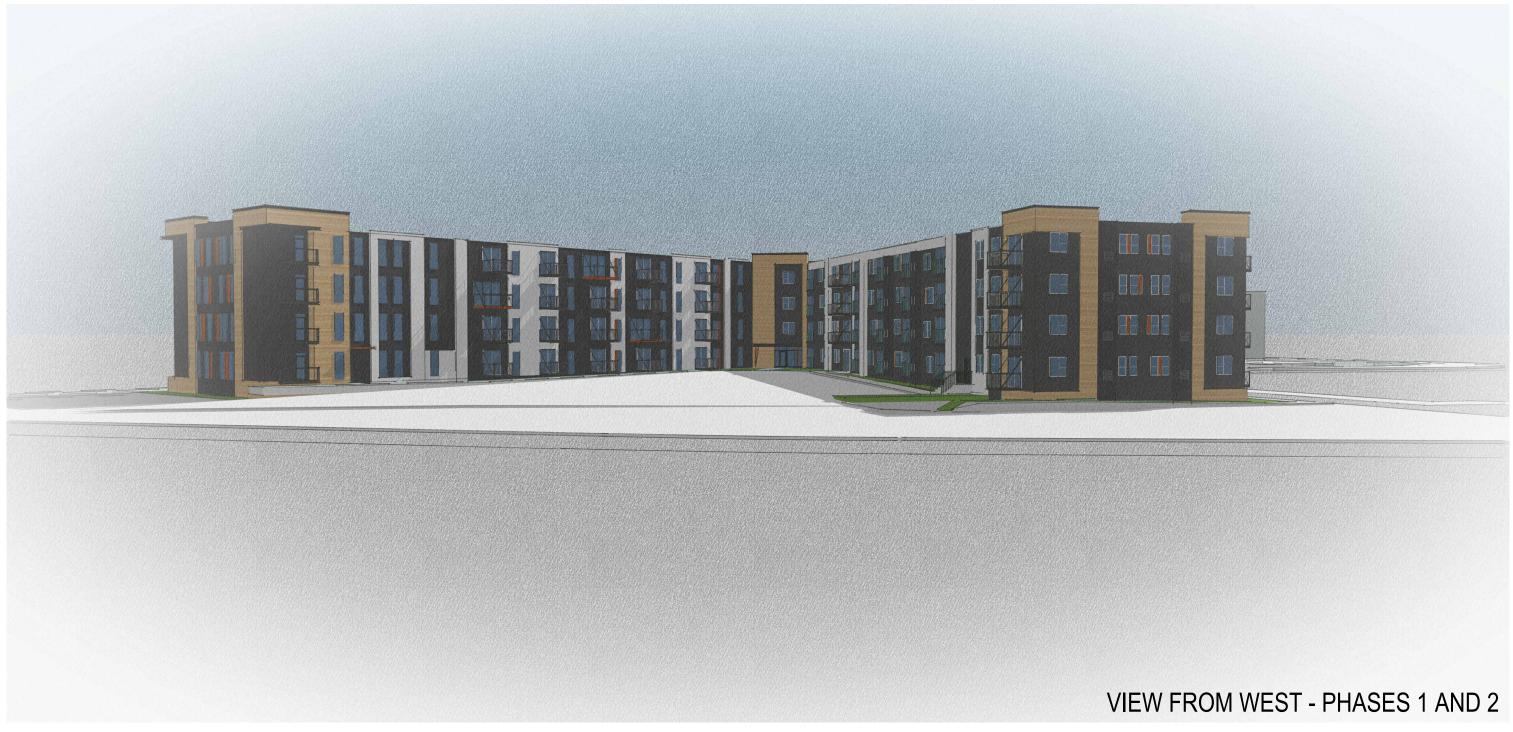

| SUBTOTAL: 55                                                                                  |                                                                                                                                                                                                                                                         |
|-----------------------------------------------------------------------------------------------|---------------------------------------------------------------------------------------------------------------------------------------------------------------------------------------------------------------------------------------------------------|
| PHASE 2:                                                                                      | LIST OF DRAWINGS                                                                                                                                                                                                                                        |
| <u>FLOOR: 1 2 3 4 TOTAL</u>                                                                   | SHEET<br>NO. SHEET NAME                                                                                                                                                                                                                                 |
| 1 BED- 11 12 13 12 48<br>2 BED- 4 4 4 3 15<br>STUDIO- 3 2 1 1 7                               | G1-0COVER SHEETG2-0SITEG3-0SITE PHOTOSG4-0EXISTING PROJECT PHOTOSG5-0PEDESTRIAN CONNECTIVITY PLAN                                                                                                                                                       |
| SUBTOTAL: 70                                                                                  | AL1.0SITE SURVEYC2.0SITE PLANEXHIBITPHASE 1 - SITE PLANL100SITE LANDSCAPE PLAN                                                                                                                                                                          |
| TOTAL UNITS: 125                                                                              | L200 LANDSCAPE NOTES AND DETAILS A1-0 BASEMENT PLAN                                                                                                                                                                                                     |
| <u>PARKING</u><br>SURFACE PARKING: 67<br>UNDERGROUND PARKING: 78<br>TOTAL PARKING STALLS: 145 | A1-1FIRST FLOOR PLANA1-2SECOND, THIRD, & FOURTH FLOOR PLANA2-0MATERIAL SAMPLESA2-1PERSPECTIVE ELEVATIONA2-2PERSPECTIVE ELEVATIONA2-3PERSPECTIVE ELEVATIONA2-4PERSPECTIVE ELEVATIONA2-5PERSPECTIVE ELEVATIONA2-6EXTERIOR ELEVATIONA2-7EXTERIOR ELEVATION |