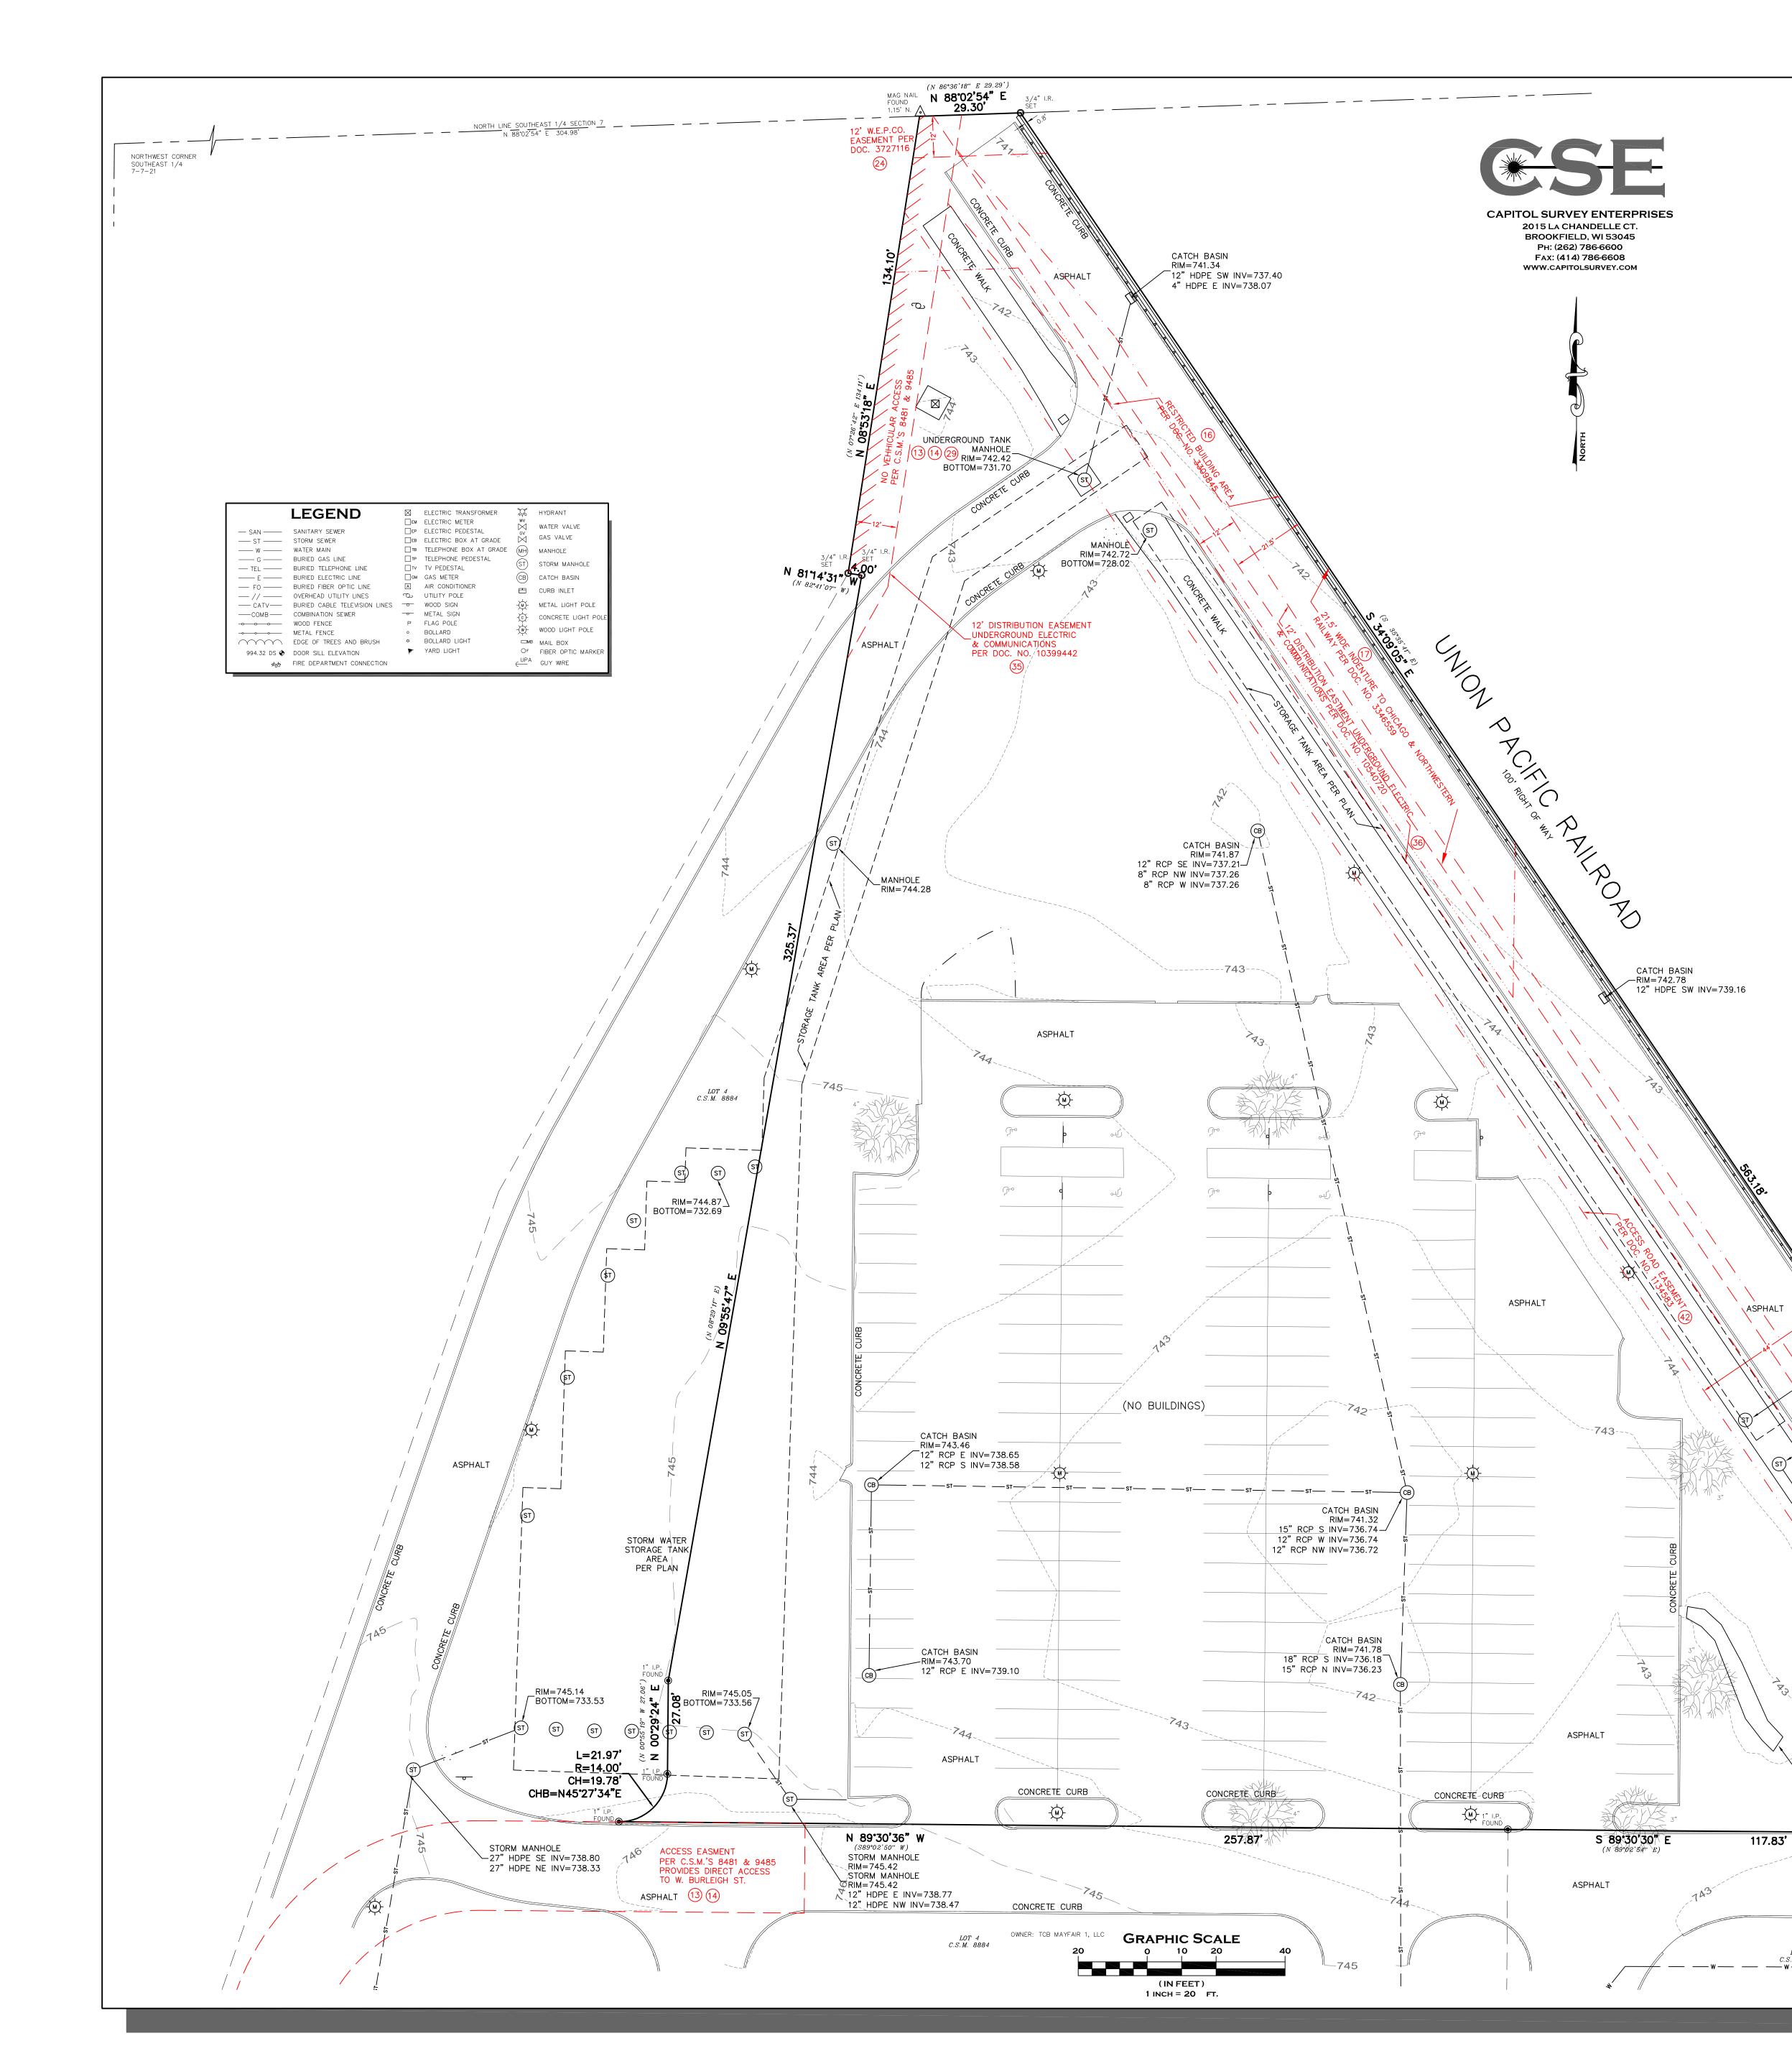

### LEGAL DESCRIPTION LOT 1 OF CERTIFIED SURVEY MAP NO. 9485 RECORDED IN THE OFFICE OF THE REGISTER OF DEEDS FOR MILWAUKEE COUNTY, WISCONSIN ON APRIL 27, 2023, AS DOCUMENT NO. 11333078, SAID CERTIFIED SURVEY MAP BEING A REDIVISION OF LOT 3 OF CERTIFIED SURVEY MAP NO. 8481, BEING PART OF THE NORTHWEST 1/4 OF THE SOUTHEAST 1/4 OF SECTION 7, TOWNSHIP 7 NORTH, RANGE 21 EAST IN THE CITY OF WAUWATOŚA, MILWAUKEE COUNTY, WISCONSIN.

### MISCELLANEOUS NOTES

1. THIS SURVEY WAS MADE IN ACCORDANCE WITH LAWS AND/OR MINIMUM STANDARDS OF THE STATE OF WISCONSIN.

2. THE PROPERTY DESCRIBED HEREON (THE "PROPERTY") IS THE SAME AS THE PROPERTY DESCRIBED IN FIRST AMERICAN TITLE INSURANCE COMPANY COMMITMENT NO. NCS-1243505-MAD, WITH A COMMITMENT DATE: DECEMBER 04, 2024 AT 7:30 AM AND THAT ALL EASEMENTS, COVENANTS AND RESTRICTIONS REFERENCED IN SAID TITLE COMMITMENT OR APPARENT FROM A PHYSICAL INSPECTION OF THE PROPERTY OR OTHERWISE KNOWN TO ME HAVE BEEN PLOTTED HEREON OR OTHERWISE NOTED AS TO THEIR EFFECT ON THE PROPERTY.

3. THE UNDERGROUND UTILITY INFORMATION AS SHOWN HEREON IS BASED, IN PART, ON INFORMATION FURNISHED BY THE UTILITY COMPANIES, DIGGERS HOTLINE AND THE LOCAL MUNICIPALITY. WHILE THIS INFORMATION IS BELIEVED TO BE RELIABLE, ITS ACCURACY AND COMPLETENESS CANNOT BE GUARANTEED NOR CERTIFIED TO.

4. NO ZONING INFORMATION PROVIDED BY INSURER AT THE TIME OF SURVEY. FOLLOWING ZONING NOTES 5-7 FOR INFORMATIONAL PURPOSES ONLY AND CANNOT BE CERTIFIED TO.

5. THE ABOVE DESCRIBED PROPERTY AS SHOWN HEREON CONTAINS: 116,256 SQUARE FEET OR 2.6689 ACRES.

6. SUBJECT PROPERTY HAS DIRECT ACCESS TO WEST BURLEIGH STREET, A DEDICATED PUBLIC STREETS OR HIGHWAYS THROUGH AN ACCESS EASEMENT AS PLOTTED HEREON. 7. THE TOTAL NUMBER OF STRIPED PARKING SPACES ON THE PROPERTY IS 159,

OF WHICH 150 ARE REGULAR PARKING SPACES AND 9 ARE DESIGNATED DISABLED SPACES, AND TO THE EXTENT POSSIBLE, ARE GRAPHICALLY SHOWN HEREON. 8. SUBJECT PROPERTY IS LOCATED WITHIN AN AREA HAVING A ZONE

DESIGNATION X: AREAS DETERMINED TO BE OUTSIDE THE 0.2% ANNUAL CHANCE FLOOD PLAIN PER INFORMATION FROM THE FEDERAL EMERGENCY MANAGEMENT AGENCY (FEMA), ON FLOOD INSURANCE RATE MAP NO. 55079C0058E, WITH A DATE OF IDENTIFICATION OF SEPTEMBER 26, 2008, IN COMMUNITY NO. 550284, THE CITY OF WAUWATOSA, WHICH IS THE COMMUNITY IN WHICH THE SUBJECT PROPERTY IS SITUATED.

9. THERE IS NO OBSERVED EVIDENCE OF CURRENT EARTH MOVING WORK, BUILDING CONSTRUCTION OR BUILDING ADDITIONS ON THE PROPERTY AT TIME OF SURVEY.

10. THERE IS NO INFORMATION AVAILABLE FROM THE CITY OF WAUWATOSA REGARDING PROPOSED CHANGES IN STREET RIGHT OF WAY LINES ADJOINING THE PROPERTY AT THE TIME OF SURVEY. 11. ALL BEARINGS ARE REFERENCED TO THE WISCONSIN COUNTY COORDINATE SYSTEM, MILWAUKEE COUNTY.

12. ELEVATIONS REFER TO THE NORTH AMERICAN VERTICAL DATUM OF 1988(NAVD88).

TO; MSP REAL ESTATE, INC., A MINNESOTA CORPORATION, BURLEIGH NORTH TRIANGLE, LLC, AN ILLINOIS LIMITED LIABILITY COMPANY, AS TO AN UNDIVIDED 16.419% INTEREST, JES BURLEIGH NORTH TRIANGLE, LLC, AN ILLINOIS LIMITED LIABILITY COMPANY AS TO AN UNDIVIDED 30.990% INTEREST, RES BURLEIGH NORTH TRIANGLE, LLC, AN ILLINOIS LIMITED LIABILITY COMPANY AS TO AN UNDIVIDED 12.990% INTEREST, TCB BURLEIGH NORTH TRIANGLE, LLC, AN ILLINOIS LIMITED LIABILITY COMPANY AS TO AN UNDIVIDED 27.621% INTEREST, DFM BURLEIGH NORTH TRIANGLE, LLC, AN ILLINOIS LIMITED LIABILITY COMPANY AS TO AN UNDIVIDED 5.990% INTEREST, AND EEO BURLEIGH NORTH TRIANGLE, LLC, AN ILLINOIS LIMITED LIABILITY COMPANY AS TO AN UNDIVIDED 5.990% INTEREST, AS TENANTS IN COMMON, FIRST AMERICAN TITLE INSURANCE COMPANY: THIS IS TO CERTIFY THAT THIS MAP OR PLAT AND THE SURVEY ON WHICH IT IS BASED WERE

MADE IN ACCORDANCE WITH THE 2021 MINIMUM STANDARD DETAIL REQUIREMENTS FOR ALTA/NSPS LAND TITLE SURVEYS, JOINTLY ESTABLISHED AND ADOPTED BY ALTA AND NSPS, AND INCLUDES ITEMS 1, 2, 3, 4, 5, 6(a)(b), 7(a)(b)(1)(c), 8, 9, 11(a)(b), 13, 16, 17 AND 18 OF TABLE A THEREOF. THE FIELDWORK WAS COMPLTED ON JANUARY 9, 2025.

JANUARY 10, 2025

MANHOLF

∼RIM=744.64

BOTTOM=727.95

MICHAEL J. BERKY. S-2545 REGISTERED LAND SURVEYOR

-ÈÀ

-GUARD RAIL

STORM MANHOLE

12" HDPE SW INV=737.87

RIM=742.63

CHISELED 74.19'18 CROSS N (5 72'52'42" SANITARY & STORM SEWER EASEMENT PER DOCUMENT NO. 11364584 

CONCRETE CURB OWNER: TOSA MC APARTMENTS, LLC CURB INLET RIM=742.23→

<u>SCHEDULE B, PART</u> (13) ACCESS RESTRICTION

AFFECTS

- 14 EASEMENTS, DEDICATI AND ANY OTHER MAT
- 9485 RECORDED AP DESCRIPTION CONTA MADE TO SAID PLAT AFFECTS
- 15 EASEMENT FOR SAN CONTROLS CORPORA
- RECORDED APRIL 19, THE TERMS BEING M DOES NOT
- (16) RESTRICTIONS CONT 3309845. AFFECTS
- (17) RIGHTS OF THE CHIC UNDER AN INDENTUR
- AFFECTS 18 UTILITY EASEMENT G
- MAY AFFE 19 COVENANTS, CONDIT DEED PROVIDED FOR RELEASE OF RESTRIC
- RELEASE OF RESTRIC AFFECTS 20 WISCONSIN ELECTRIC DOCUMENT NO. 364
- DOES NOT 21 UTILITY EASEMENT G NO. 3645993.
- DOES NOT 22 EASEMENT GRANTED COMPANY RECORDED DOES NO
- 23 UTILITY EASEMENT COMPANY RECORDED
- MAY AFFE (24) UTILITY EASEMENT G 1959 AS DOCUMENT
- AFFECTS 25 EASEMENT GRANTED COMPANY RECORDED MAY AFFE
- 26 EASEMENTS GRANTED AND EXISTING UNDER INSTRUMENT RECORD NO. 3923550. UNABLE
- 27 WATERMAIN EASEMEI DOCUMENT NO. 4076 DOES NOT
- 28 EASEMENT DEED BY COMPANY RECORDED DOES NO
- 29 LIMITATIONS ON ACC DOCUMENT NO. 424 AFFECTS **30** EASEMENT GRANTED
- DOCUMENT NO. 426 DOES NOT 31 WISCONSIN GAS COR CORPORATION RECO
- DOES NOT 32 UTILITY EASEMENT G
- NO. 4535959. DOES NOT 33 WISCONSIN GAS COMP DOCUMENT NO. 68690
- DOES NOT 34 EASEMENT AGREEME MODIFICATION AND/ AGREEMENT RECORD MODIFICATION AND/ AGREEMENT RECORD
- AFFECTS 5) THIRD AMENDED AND AND COMMUNICATION CORPORATION DOING WISCONSIN BELL, INC
- RECORDED ON SEPT AFFECTS 36 DISTRIBUTION EASEM ELECTRIC POWER CC WARNER ENTERTAINM WISCONSIN, A WISCO 10399443.
- AFFIDAVIT OF CORRE AFFECTS
- **37** DISTRIBUTION EASEM WISCONSIN LIMITED ENTERTAINMENT CO WISCONSIN CORPORA AFFIDAVIT OF CORRE DOES NOT
- 38 DISTRIBUTION EASEM ELECTRIC POWER CC WISCONSIN BELL, INC RECORDED ON MARC DOES NOT
- 39 WATER MAIN EASEMF DOCUMENT NO. 106 DOES NOT
- 40 RECIPROCAL EASEME DOCUMENT NO. 1064 TO RECIPROCAL EAS RECORDING INFORMA AFFECTS 41 UTILITY EASEMENT
- WISCONSIN GAS LLC, ENERGIES, DATED JU DOES NOT
- (42) ACCESS ROAD EASE AFFECTS
- (43) SANITARY AND STOP DATED: AUGUST 29, PARTIES: BURLEIGH RETAIL, LLC, AN ILLI LLC, AN ILLINOIS LI AN ILLINOIS LIMITED ILLINOIS LIMITED LIA AN ILLINOIS LIMITED LLC, AN ILLINOIS LI TRIANGLE, L.L.C., AI NORTH TRIANGLE, L TRIANGLE, LLC, AN III, LLC, AN ILLINOIS RECORDED: SEPTEME **INSTRUMENT NO.: 1**
- FFECTS P 44 EASEMENT FOR WAT BY INSTRUMENT REC

| <u> </u>                      | -EXCEPTIONS                                                                                                                                                                                                                                                                                                                              |   |
|-------------------------------|------------------------------------------------------------------------------------------------------------------------------------------------------------------------------------------------------------------------------------------------------------------------------------------------------------------------------------------|---|
|                               | S AND EASEMENTS AS SET FORTH ON CERTIFIED SURVEY MAP NO. 8481.<br>ROPERTY AS PLOTTED HEREON                                                                                                                                                                                                                                              |   |
| IAT<br>PRI<br>AIN<br>AT       | ONS, RESERVATIONS, PROVISIONS, RELINQUISHMENTS, RECITALS, CERTIFICATES,<br>TERS AS PROVIDED FOR OR DELINEATED ON CERTIFIED SURVEY MAP NO.<br>IL 27, 2023, AS DOCUMENT NO. 11333078 REFERENCED IN THE LEGAL<br>IED HEREIN. REFERENCE IS HEREBY<br>FOR PARTICULARS.<br>ROPERTY AS PLOTTED HEREON                                           |   |
| ат<br>9,<br>МО                | ARY SEWER INTO BY AND BETWEEN MOHAWK REFRIGERATING COMPANY, A P<br>ION AND BRIGGS & STRATTON CORPORATION, DATED APRIL 18, 1951 AND<br>1951 IN VOLUME 2871 OF DEEDS ON PAGE 603, AS DOCUMENT NO. 3019445,<br>DIFIED BY THAT INSTRUMENT RECORDED AS DOCUMENT NO. 3409545.<br>AFFECT PROPERTY - NOTHING PLOTTED                             |   |
|                               | NED IN A WARRANTY DEED RECORDED ON JULY 12, 1954 AS DOCUMENT NO.<br>ROPERTY AS PLOTTED HEREON                                                                                                                                                                                                                                            |   |
| JRE                           | AGO AND NORTH WESTERN RAILWAY COMPANY, A WISCONSIN CORPORATION,<br>E RECORDED ON NOVEMBER 19, 1954, AS DOCUMENT NO. 3346559.<br>ROPERTY AS PLOTTED HEREON                                                                                                                                                                                |   |
| EC                            | ANTED TO WISCONSIN ELECTRIC POWER COMPANY DOCUMENT NO. 3356612.<br>T PROPERTY BY LOCATION - UNABLE TO PLOT, SUBSTATION GONE                                                                                                                                                                                                              |   |
| R                             | DNS, RESTRICTIONS, EASEMENTS AND CHARGES SET FORTH IN WARRANTY<br>IN AN INSTRUMENT RECORDED AS DOCUMENT NO. 3409545.<br>TIONS CONTAINED IN AN INSTRUMENT RECORDED AS DOCUMENT NO. 3625602.                                                                                                                                               |   |
| PF                            | TIONS CONTAINED IN AN INSTRUMENT RECORDED AS DOCUMENT NO. 3681997.<br>ROPERTY BY LOCATION - NOTHING TO PLOT                                                                                                                                                                                                                              |   |
| 459<br>)T                     | POWER COMPANY RECORDED MARCH 27, 1958 ON DEED 3798, PAGE 419 AS<br>992.<br>AFFECT PROPERTY — NOTHING TO PLOT                                                                                                                                                                                                                             |   |
| )T                            | AFFECT PROPERTY - NOTHING TO PLOT                                                                                                                                                                                                                                                                                                        |   |
| ED<br>)T                      | TO WISCONSIN ELECTRIC POWER COMPANY AND WISCONSIN TELEPHONE<br>AS DOCUMENT NO. 3657838.<br>AFFECT PROPERTY - NOTHING TO PLOT                                                                                                                                                                                                             |   |
| ED<br>EC<br>GR<br>T 1         | WISCONSIN ELECTRIC POWER COMPANY AND WISCONSIN TELEPHONE<br>AS DOCUMENT NO. 3683185.<br>T PROPERTY BY LOCATION – UNABLE TO PLOT, SUBSTATION GONE<br>RANTED TO WISCONSIN ELECTRIC POWER COMPANY RECORDED ON APRIL 13,<br>NO. 3727116.<br>ROPERTY AS PLOTTED HEREON                                                                        |   |
| ED                            | TO WISCONSIN ELECTRIC POWER COMPANY AND WISCONSIN TELEPHONE<br>AS DOCUMENT NO. 3847693.<br>T PROPERTY BY LOCATION - UNABLE TO PLOT, SUBSTATION GONE                                                                                                                                                                                      |   |
| er<br>Rde                     | TO KOHL'S WAREHOUSE CORPORATION, A CORPORATION DULY ORGANIZED<br>AND BY VIRTUE OF THE LAWS OF THE STATE OF WISCONSIN RECORDED IN<br>ED DECEMBER 21, 1961 IN VOLUME 4203 OF DEEDS, PAGE 72 AS DOCUMENT<br>DETERMINE LOCATION - BUILDING GONE                                                                                              |   |
| 769                           | TS GRANTED TO CITY OF WAUWATOSA RECORDED AS DOCUMENT NO. 3941267,<br>990 AND DOCUMENT NO. 4271303.<br>AFFECT PROPERTY — NOTHING PLOTTED                                                                                                                                                                                                  |   |
| ED                            | AND BETWEEN ROUNDY'S, INC. AND CHICAGO AND NORTHWESTERN RAILWAY<br>ON NOVEMBER 5, 1962 AS DOCUMENT NO. 3985559.<br>AFFECT PROPERTY — NOTHING PLOTTED                                                                                                                                                                                     |   |
| 475                           | ISS AS SET FORTH IN AWARD OF DAMAGES RECORDED ON APRIL 7, 1966, AS<br>574.<br>ROPERTY AS PLOTTED HEREON                                                                                                                                                                                                                                  |   |
| 636<br>)T                     | TO WISCONSIN TELEPHONE COMPANY RECORDED ON JUNE 29, 1966 AS<br>515.<br>AFFECT PROPERTY – NOTHING TO PLOT                                                                                                                                                                                                                                 |   |
|                               | ORATION EASEMENT GRANTED TO WISCONSIN GAS COMPANY, A WISCONSIN<br>DED ON NOVEMBER 29, 1993 AS DOCUMENT NO. 6863226.<br>AFFECT PROPERTY - NOTHING TO PLOT                                                                                                                                                                                 |   |
| )T                            | ANTED TO WISCONSIN ELECTRIC POWER COMPANY RECORDED AS DOCUMENT<br>AFFECT PROPERTY – NOTHING TO PLOT<br>PANY CORPORATION EASEMENT RECORDED ON DECEMBER 10, 1993 AS                                                                                                                                                                        |   |
| 696<br>)T                     | AFFECT PROPERTY - NOTHING TO PLOT<br>T RECORDED ON JANUARY 4, 2007, AS DOCUMENT NO. 9363400.                                                                                                                                                                                                                                             |   |
|                               | R AMENDMENT BY INSTRUMENT: AMENDED AND RESTATED EASEMENT<br>NG INFORMATION: APRIL 12, 2013 AS DOCUMENT NO. 10237291                                                                                                                                                                                                                      |   |
| DIN<br>Pf                     | R AMENDMENT BY INSTRUMENT: THIRD AMENDED AND RESTATED EASEMENT<br>IG INFORMATION: FEBRUARY 13, 2023 AS DOCUMENT NO. 11317498<br>ROPERTY BY DESCRIPTION – UNABLE TO PLOT                                                                                                                                                                  |   |
| DNS<br>IG<br>NC.<br>TEN       | RESTATED EASEMENT AGREEMENT EASEMENT FOR UNDERGROUND ELECTRIC<br>S GRANTED TO WISCONSIN ELECTRIC POWER COMPANY, A WISCONSIN<br>BUSINESS AS WE ENERGIES, TIME WARNER ENTERTAINMENT COMPANY, LP AND<br>, DOING BUSINESS AS AT&T WISCONSIN, A WISCONSIN CORPORATION<br>MBER 30, 2014 AS DOCUMENT NO. 10399442.<br>ROPERTY AS PLOTTED HEREON |   |
| OM<br>NME                     | NT UNDERGROUND ELECTRIC AND COMMUNICATIONS GRANTED TO WISCONSIN<br>IPANY, A WISCONSIN CORPORATION DOING BUSINESS AS WE ENERGIES , TIME<br>ENT COMPANY, LP AND WISCONSIN BELL, INC. DOING BUSINESS AS AT&T<br>ISIN CORPORATION, RECORDED ON SEPTEMBER 30, 2014 AS DOCUMENT NO.                                                            |   |
| Pf<br>ME                      | CTION, RECORDED FEBRUARY 17, 2016 AS DOCUMENT NO. 10540720.<br>ROPERTY AS PLOTTED HEREON                                                                                                                                                                                                                                                 |   |
| OMF<br>RAT<br>REC             | ABILITY COMPANY DOING BUSINESS AS WE ENERGIES , TIME WARNER<br>PANY, LP AND WISCONSIN BELL, INC. DOING BUSINESS AS AT&T WISCONSIN, A<br>TON, RECORDED ON SEPTEMBER 30, 2014 AS DOCUMENT NO. 10399444.<br>CTION, RECORDED FEBRUARY 17, 2016 AS DOCUMENT NO. 10540721.<br>AFFECT PROPERTY - NOTHING PLOTTED                                |   |
| CN<br>NC.<br>RCH              | NT UNDERGROUND ELECTRIC AND COMMUNICATIONS GRANTED TO WISCONSIN<br>IPANY, A WISCONSIN CORPORATION DOING BUSINESS AS WE ENERGIES AND<br>DOING BUSINESS AS AT&T WISCONSIN, A WISCONSIN CORPORATION,<br>1 07, 2016 AS DOCUMENT NO. 10545013.<br>AFFECT PROPERTY – NOTHING PLOTTED                                                           |   |
| 525                           | NT GRANTED TO CITY OF WAUWATOSA RECORDED ON NOVEMBER 21, 2016 AS<br>5233.<br>AFFECT PROPERTY – NOTHING PLOTTED                                                                                                                                                                                                                           |   |
| 541<br>SE<br>IAT              | IT AND OPERATION AGREEMENT RECORDED ON JANUARY 17, 2017, AS<br>155. MODIFICATION AND/OR AMENDMENT BY INSTRUMENT: FIRST AMENDMENT<br>MENT AND OPERATION AGREEMENT<br>ION: SEPTEMBER 06, 2023 AS DOCUMENT NO. 11364688                                                                                                                     |   |
| ТО<br>С,                      | ROPERTY BY DESCRIPTION – GENERAL IN NATURE, NOTHING TO PLOT<br>WISCONSIN ELECTRIC POWER COMPANY, A WISCONSIN CORPORATION AND<br>A WISCONSIN LIMITED LIABILITY COMPANY, BOTH DOING BUSINESS AS WE                                                                                                                                         |   |
| )T<br>EM                      | Y 7, 2015, RECORDED/FILED APRIL 24, 2018 AS DOCUMENT NO. 10770298.<br>AFFECT PROPERTY – NOTHING PLOTTED<br>ENT RECORDED ON SEPTEMBER 06, 2023 AS DOCUMENT NO. 11364583<br>ROPERTY AS PLOTTED HEREON                                                                                                                                      |   |
| DRN<br>9, 1                   | 1 SEWER EASEMENT AGREEMENT:<br>2023<br>-5, LLC, AN ILLINOIS LIMITED LIABILITY COMPANY, TCB BURLEIGH                                                                                                                                                                                                                                      |   |
| imi"<br>D L<br>ABI            | IOIS LIMITED LIABILITY COMPANY, BURLEIGH MAYFAIR,<br>TED LIABILITY COMPANY, TCB BURLEIGH MAYFAIR, LLC,<br>JABILITY COMPANY, BURLEIGH NORTH TRIANGLE, LLC, AN<br>LITY COMPANY, JES BURLEIGH NORTH TRIANGLE, LLC,                                                                                                                          |   |
| IMI <sup>-</sup><br>AN<br>LLC | JABILITY COMPANY, RES BURLEIGH NORTH TRIANGLE,<br>TED LIABILITY COMPANY, TCB BURLEIGH NORTH<br>ILLINOIS LIMITED LIABILITY COMPANY, DFM BURLEIGH<br>C, AN ILLINOIS LIMITED LIABILITY, EEO BURLEIGH NORTH                                                                                                                                  |   |
| S L<br>MBE<br>113             | LINOIS LIMITED LIABILITY COMPANY AND TCB BURLEIGH<br>IMITED LIABILITY COMPANY<br>ER 06, 2023<br>664584                                                                                                                                                                                                                                   |   |
| TER                           | OPERTY AS PLOTTED HEREON<br>R MAIN GRANTED TO THE CITY OF WAUWATOSA, A MUNICIPAL CORPORATION<br>ORDED IN APRIL 30, 2024 AS DOCUMENT NO. 11416247.<br>AFFECT PROPERTY - NOTHING PLOTTED                                                                                                                                                   | I |
|                               |                                                                                                                                                                                                                                                                                                                                          |   |
|                               | ALTA/NSPS LAND TITLE SURVEY                                                                                                                                                                                                                                                                                                              |   |
|                               | MSP - MAYFAIR NORTH<br>W. BURLEIGH ST.<br>WAUWATOSA, WI                                                                                                                                                                                                                                                                                  |   |
|                               | DRAWN BY: DHS DATE: JAN. 10, 2025                                                                                                                                                                                                                                                                                                        |   |
|                               | CHECKED BY: MJB DRAWING NO. AL - O                                                                                                                                                                                                                                                                                                       |   |
|                               | СSE ЈОВ NO.: <b>24-147</b> SHEET <b>1</b> ОF <b>1</b>                                                                                                                                                                                                                                                                                    |   |
|                               |                                                                                                                                                                                                                                                                                                                                          |   |