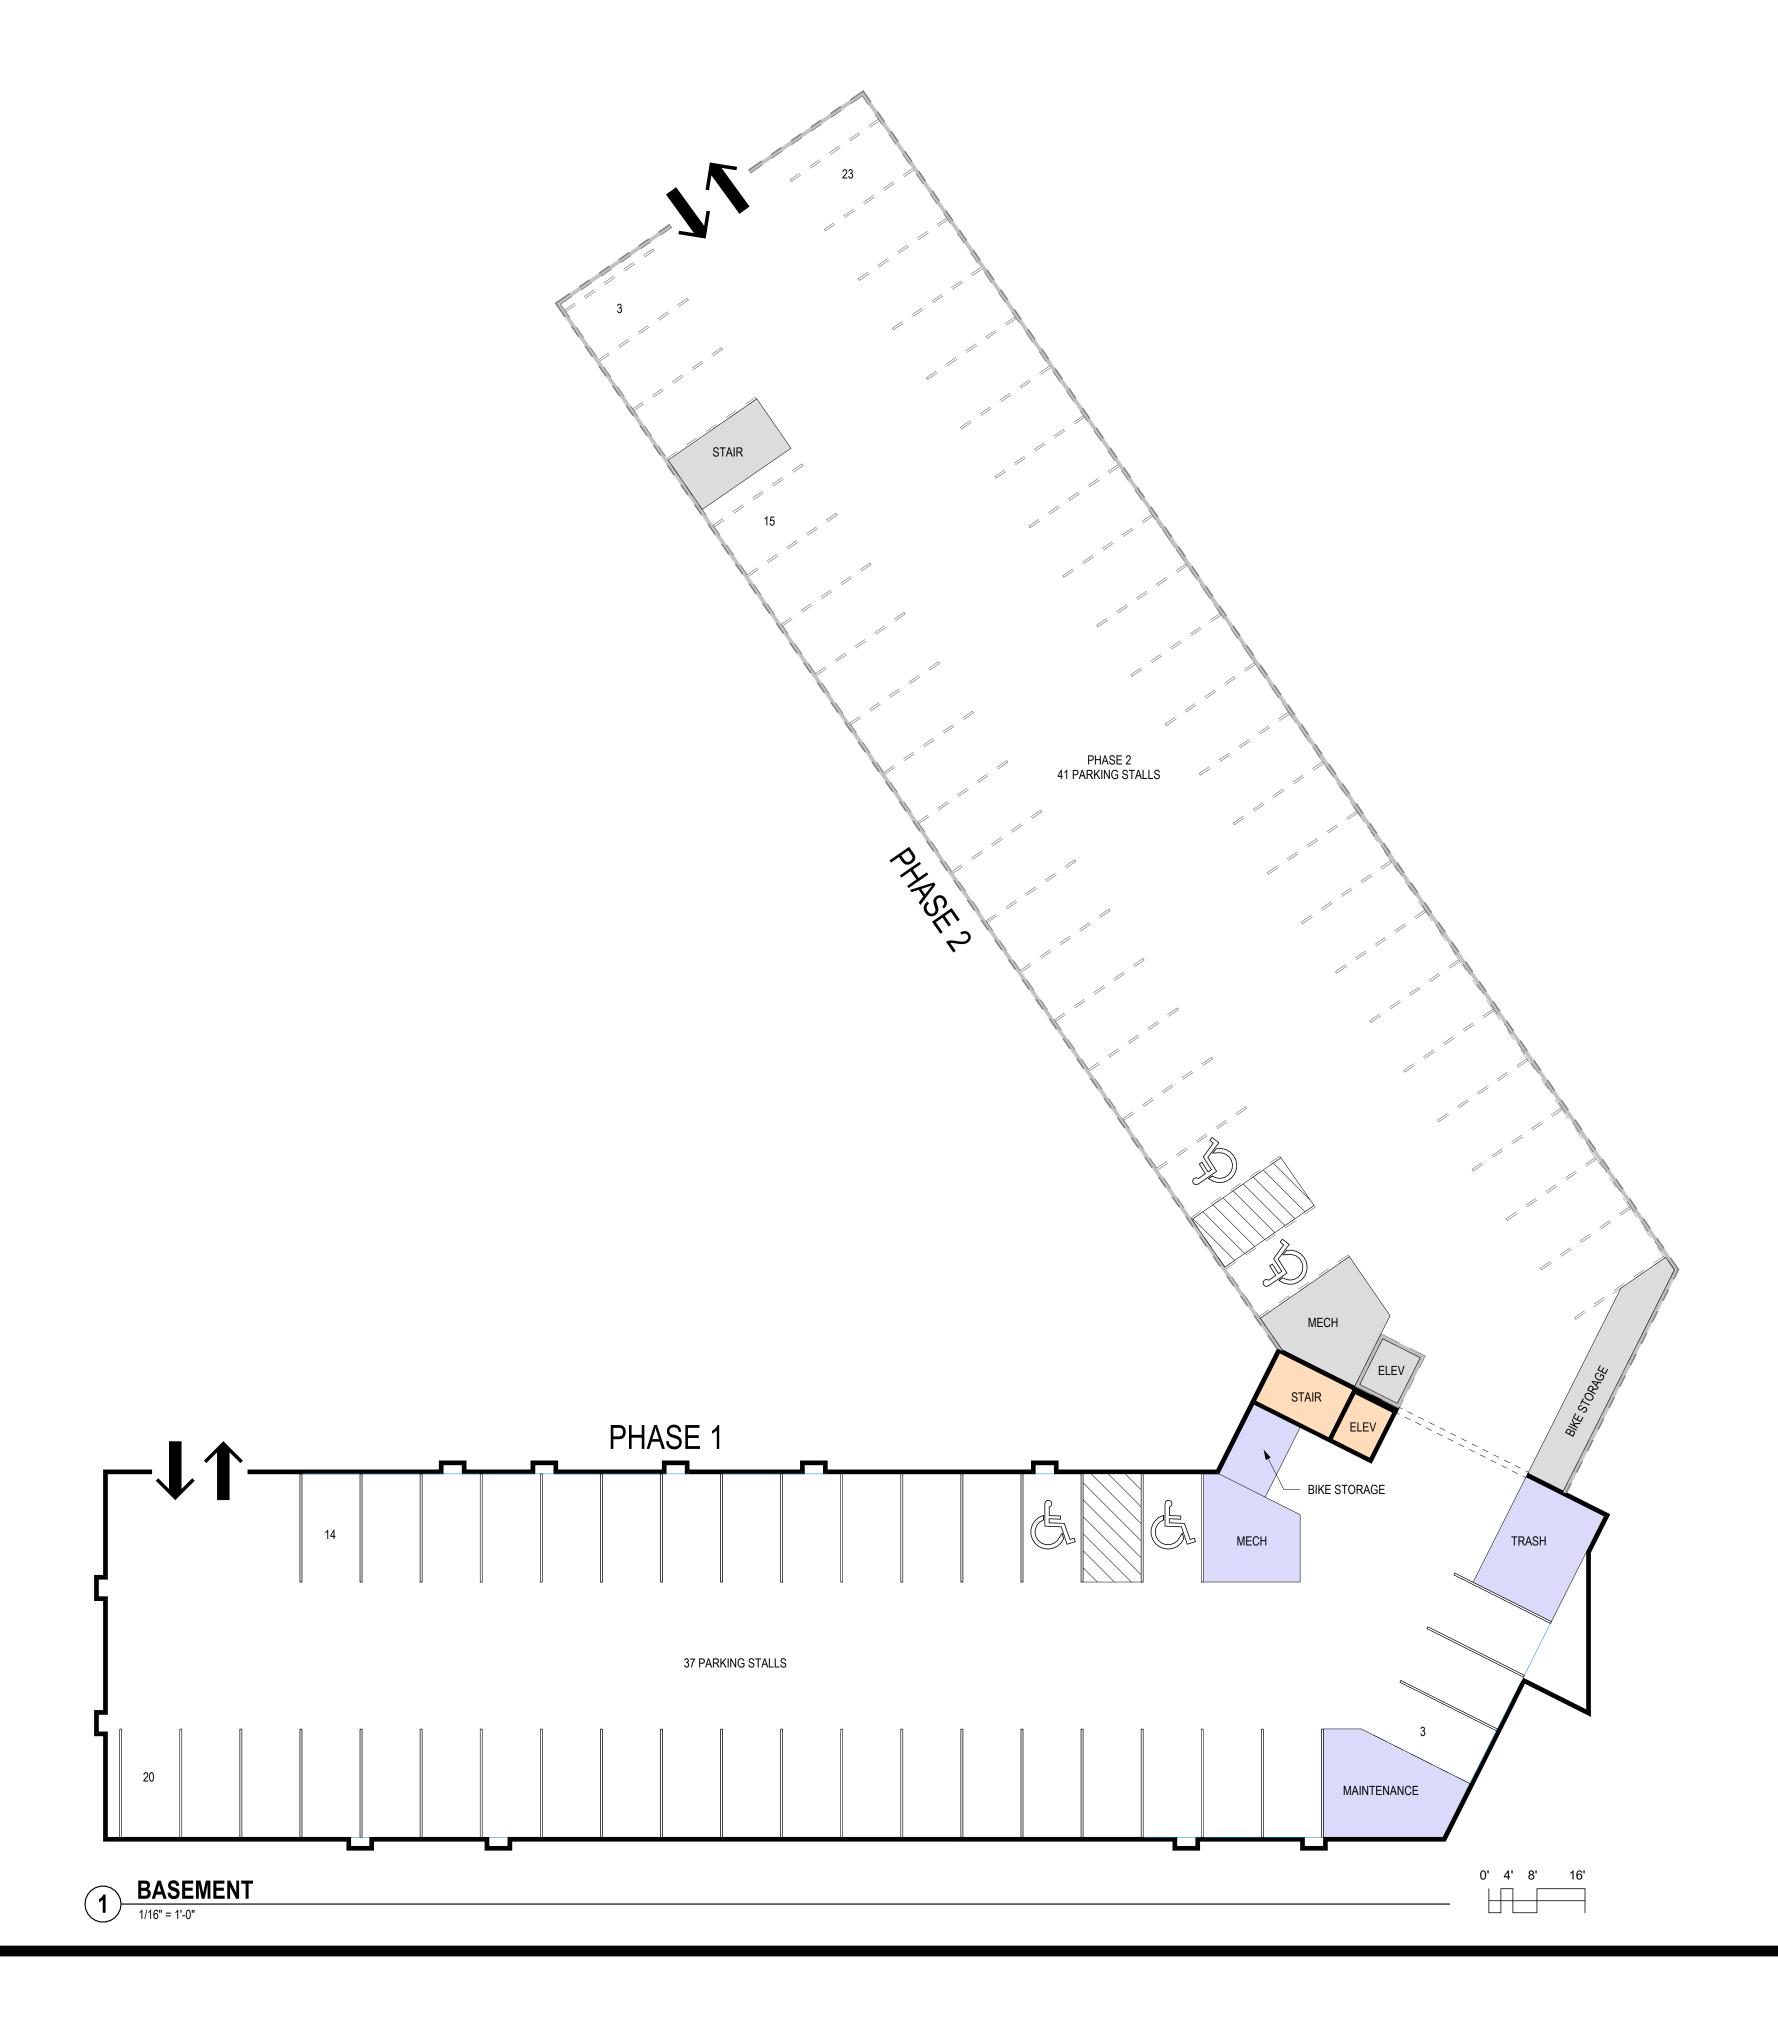

| SUBTOTAL: 55                                                                                  |                                                                                                                                                                                                                                                         |
|-----------------------------------------------------------------------------------------------|---------------------------------------------------------------------------------------------------------------------------------------------------------------------------------------------------------------------------------------------------------|
| PHASE 2:                                                                                      | LIST OF DRAWINGS                                                                                                                                                                                                                                        |
| <u>FLOOR: 1 2 3 4 TOTAL</u>                                                                   | SHEET<br>NO. SHEET NAME                                                                                                                                                                                                                                 |
| 1 BED- 11 12 13 12 48<br>2 BED- 4 4 4 3 15<br>STUDIO- 3 2 1 1 7                               | G1-0COVER SHEETG2-0SITEG3-0SITE PHOTOSG4-0EXISTING PROJECT PHOTOSG5-0PEDESTRIAN CONNECTIVITY PLAN                                                                                                                                                       |
| SUBTOTAL: 70                                                                                  | AL1.0SITE SURVEYC2.0SITE PLANEXHIBITPHASE 1 - SITE PLANL100SITE LANDSCAPE PLAN                                                                                                                                                                          |
| TOTAL UNITS: 125                                                                              | L200 LANDSCAPE NOTES AND DETAILS A1-0 BASEMENT PLAN                                                                                                                                                                                                     |
| <u>PARKING</u><br>SURFACE PARKING: 67<br>UNDERGROUND PARKING: 78<br>TOTAL PARKING STALLS: 145 | A1-1FIRST FLOOR PLANA1-2SECOND, THIRD, & FOURTH FLOOR PLANA2-0MATERIAL SAMPLESA2-1PERSPECTIVE ELEVATIONA2-2PERSPECTIVE ELEVATIONA2-3PERSPECTIVE ELEVATIONA2-4PERSPECTIVE ELEVATIONA2-5PERSPECTIVE ELEVATIONA2-6EXTERIOR ELEVATIONA2-7EXTERIOR ELEVATION |