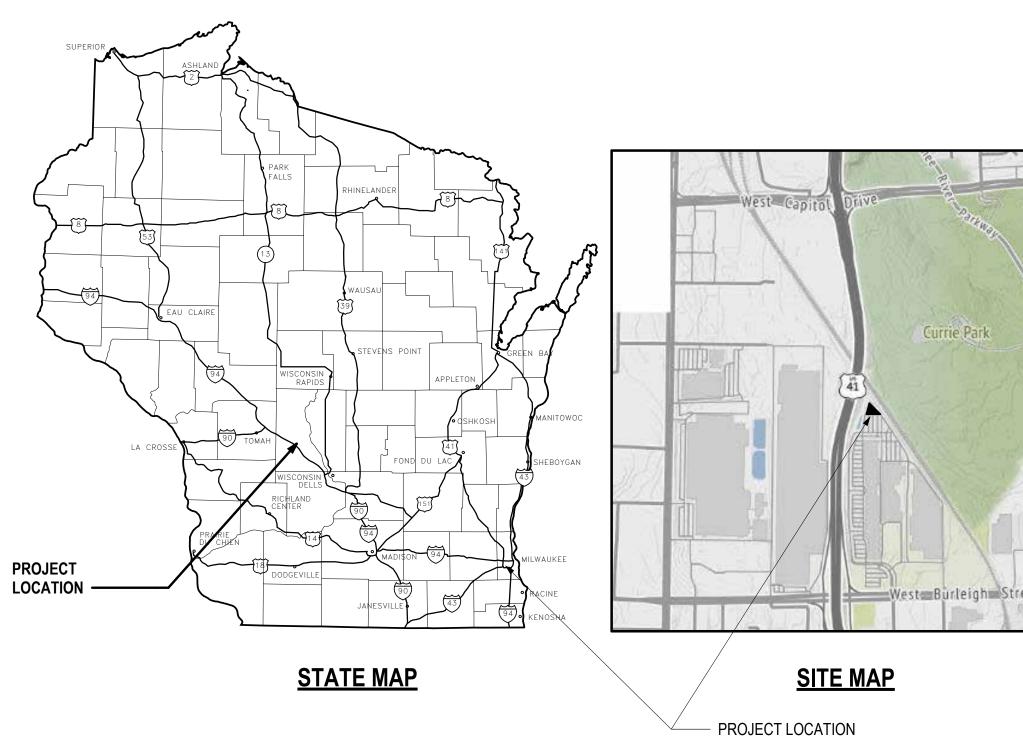

## DIMENSION Madison Design Group

architecture · interior design · planning 6515 Grand Teton Plaza, Suite 120, Madison, Wisconsin 53719 p608.829.4444 f608.829.4445 dimensionivmadison.com

# MAYFAIR 2

FOUNDRY WAY, WAUWATOSA, WI



| Architecture :            | <b>Dim</b><br>651                  |
|---------------------------|------------------------------------|
| Developer:                | p: 6<br><b>MSI</b><br>790<br>p: 4  |
| Civil<br>Engineering:     | p: 1<br><b>CJ I</b><br>920<br>p: 4 |
| Landscape<br>Architecture | <b>raS</b><br>167<br>p:26          |
|                           |                                    |

| SUBTOTAL: 55                                                                                  |                                                                                                                                                                                                                                                         |
|----------------------------------------------