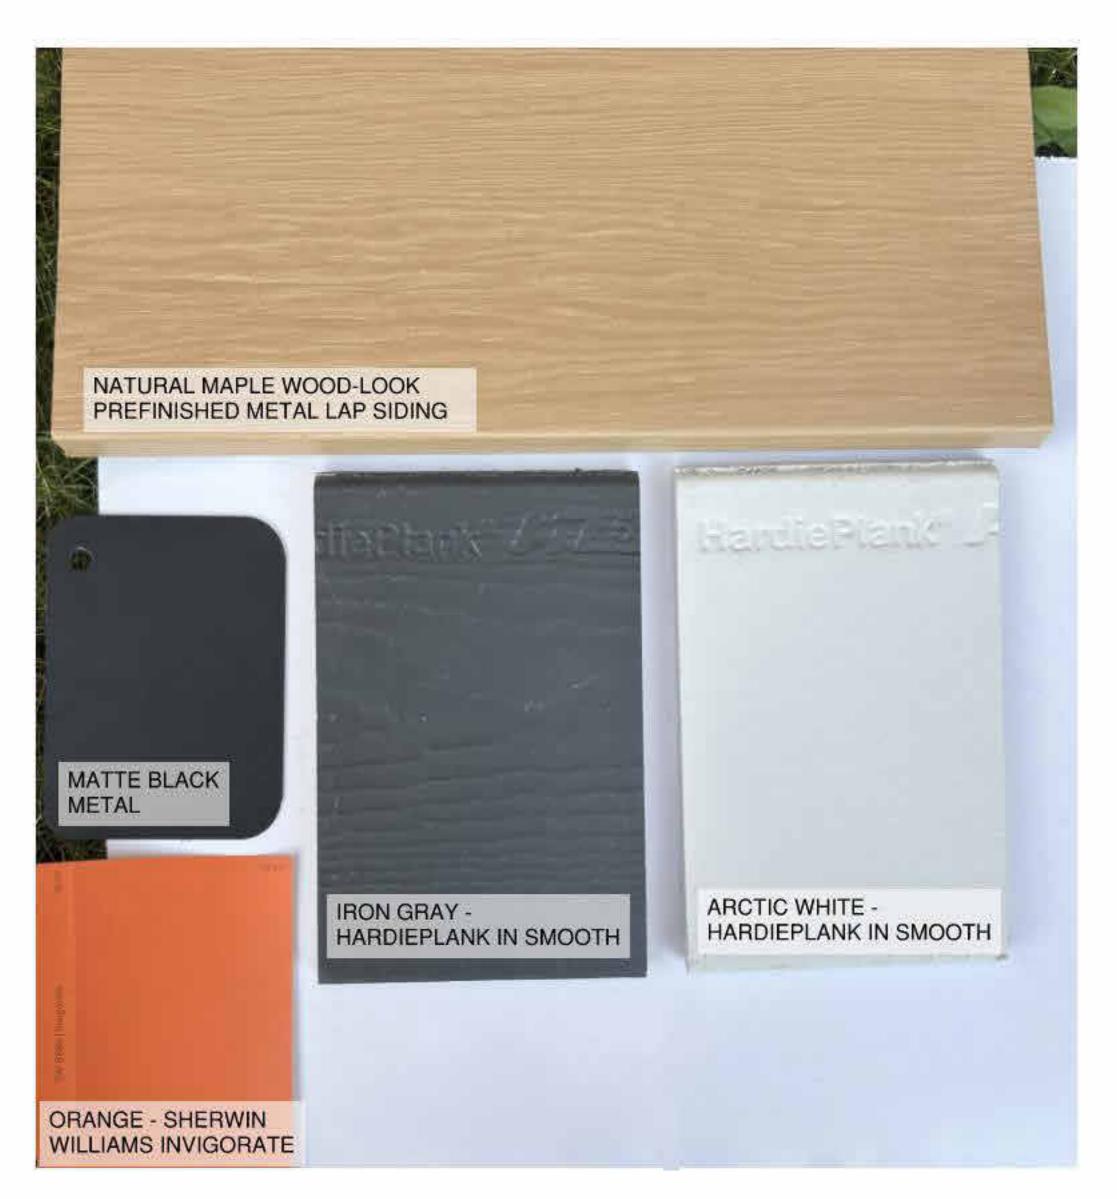

| SUBTOTAL: 55                                                                                  |                                                                                                                                                                                                                                                         |
|-----------------------------------------------------------------------------------------------|---------------------------------------------------------------------------------------------------------------------------------------------------------------------------------------------------------------------------------------------------------|
| PHASE 2:                                                                                      | LIST OF DRAWINGS                                                                                                                                                                                                                                        |
| <u>FLOOR: 1 2 3 4 TOTAL</u>                                                                   | SHEET<br>NO. SHEET NAME                                                                                                                                                                                                                                 |
| 1 BED- 11 12 13 12 48<br>2 BED- 4 4 4 3 15<br>STUDIO- 3 2 1 1 7                               | G1-0COVER SHEETG2-0SITEG3-0SITE PHOTOSG4-0EXISTING PROJECT PHOTOSG5-0PEDESTRIAN CONNECTIVITY PLAN                                                                                                                                                       |
| SUBTOTAL: 70                                                                                  | AL1.0SITE SURVEYC2.0SITE PLANEXHIBITPHASE 1 - SITE PLANL100SITE LANDSCAPE PLAN                                                                                                                                                                          |
| TOTAL UNITS: 125                                                                              | L200 LANDSCAPE NOTES AND DETAILS A1-0 BASEMENT PLAN                                                                                                                                                                                                     |
| <u>PARKING</u><br>SURFACE PARKING: 67<br>UNDERGROUND PARKING: 78<br>TOTAL PARKING STALLS: 145 | A1-1FIRST FLOOR PLANA1-2SECOND, THIRD, & FOURTH FLOOR PLANA2-0MATERIAL SAMPLESA2-1PERSPECTIVE ELEVATIONA2-2PERSPECTIVE ELEVATIONA2-3PERSPECTIVE ELEVATIONA2-4PERSPECTIVE ELEVATIONA2-5PERSPECTIVE ELEVATIONA2-6EXTERIOR ELEVATIONA2-7EXTERIOR ELEVATION |