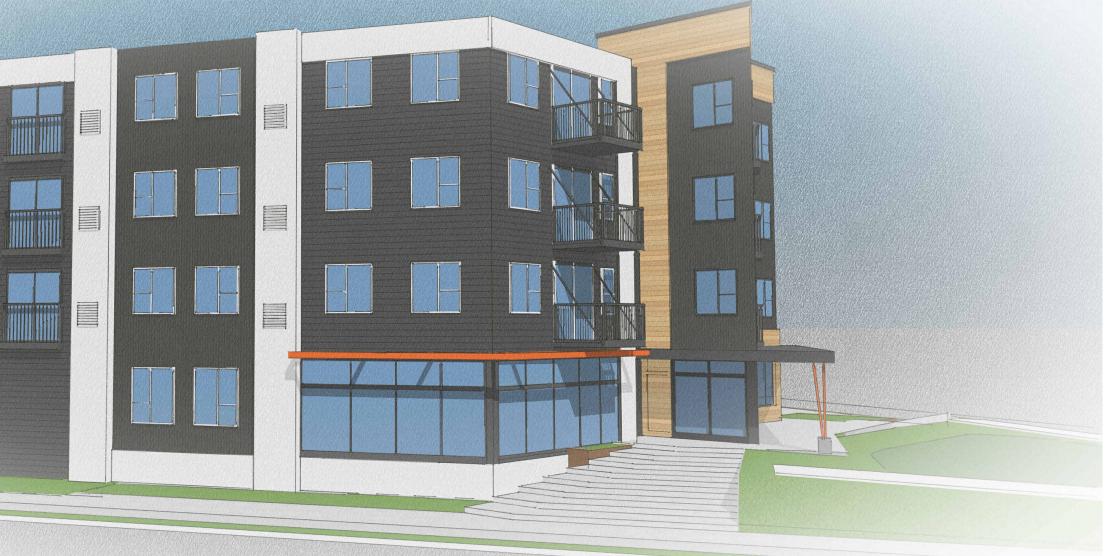

| 10      |
| THIRD FLOOR  | 7   | 5   | 3   | 15    | 10      |
| FOURTH FLOOR | 7   | 5   | 3   | 15    | 10      |
| TOTAL        | 26  | 19  | 11  | 55    | 56      |





FOUNDRY WAY, WAUWATOSA, WI SECOND, THIRD, & FOURTH FLOOR PLAN 07/08/2025 24106

## EXTERIOR MATERIALS PALETTE





architecture · interior design · planning 6515 Grand Teton Plaza, Suite 120, Madison, Wisconsin 53719 p608.829.4444 f608.829.4445 dimensionivmadison.com

## PROJECT INSPIRATION



CLEAN LINES AND SIMPLE FORMS



SCANDINAVIAN COLOR PALETTE CHARCOAL GRAY, BLACK, NATURAL WOOD TONE, AND CRISP WHITE (WITH A SPLASH OF ACCENT COLOR)



INTEGRATED OUTDOOR SPACES BALCONIES & PATIOS



LARGE WINDOWS MAXIMIZING NATURAL LIGHT



FOUNDRY WAY, WAUWATOSA, WI MATERIAL SAMPLES 07/08/2025 24106



























VIEW FROM SOUTH - PHASE 1 ONLY























FOUNDRY WAY, WAUWATOSA, WI EXTERIOR ELEVATIONS 07/08/2025 24106











FOUNDRY WAY, WAUWATOSA, WI EXTERIOR ELEVATIONS 07/08/2025 24106

0' 4' 8' 16'