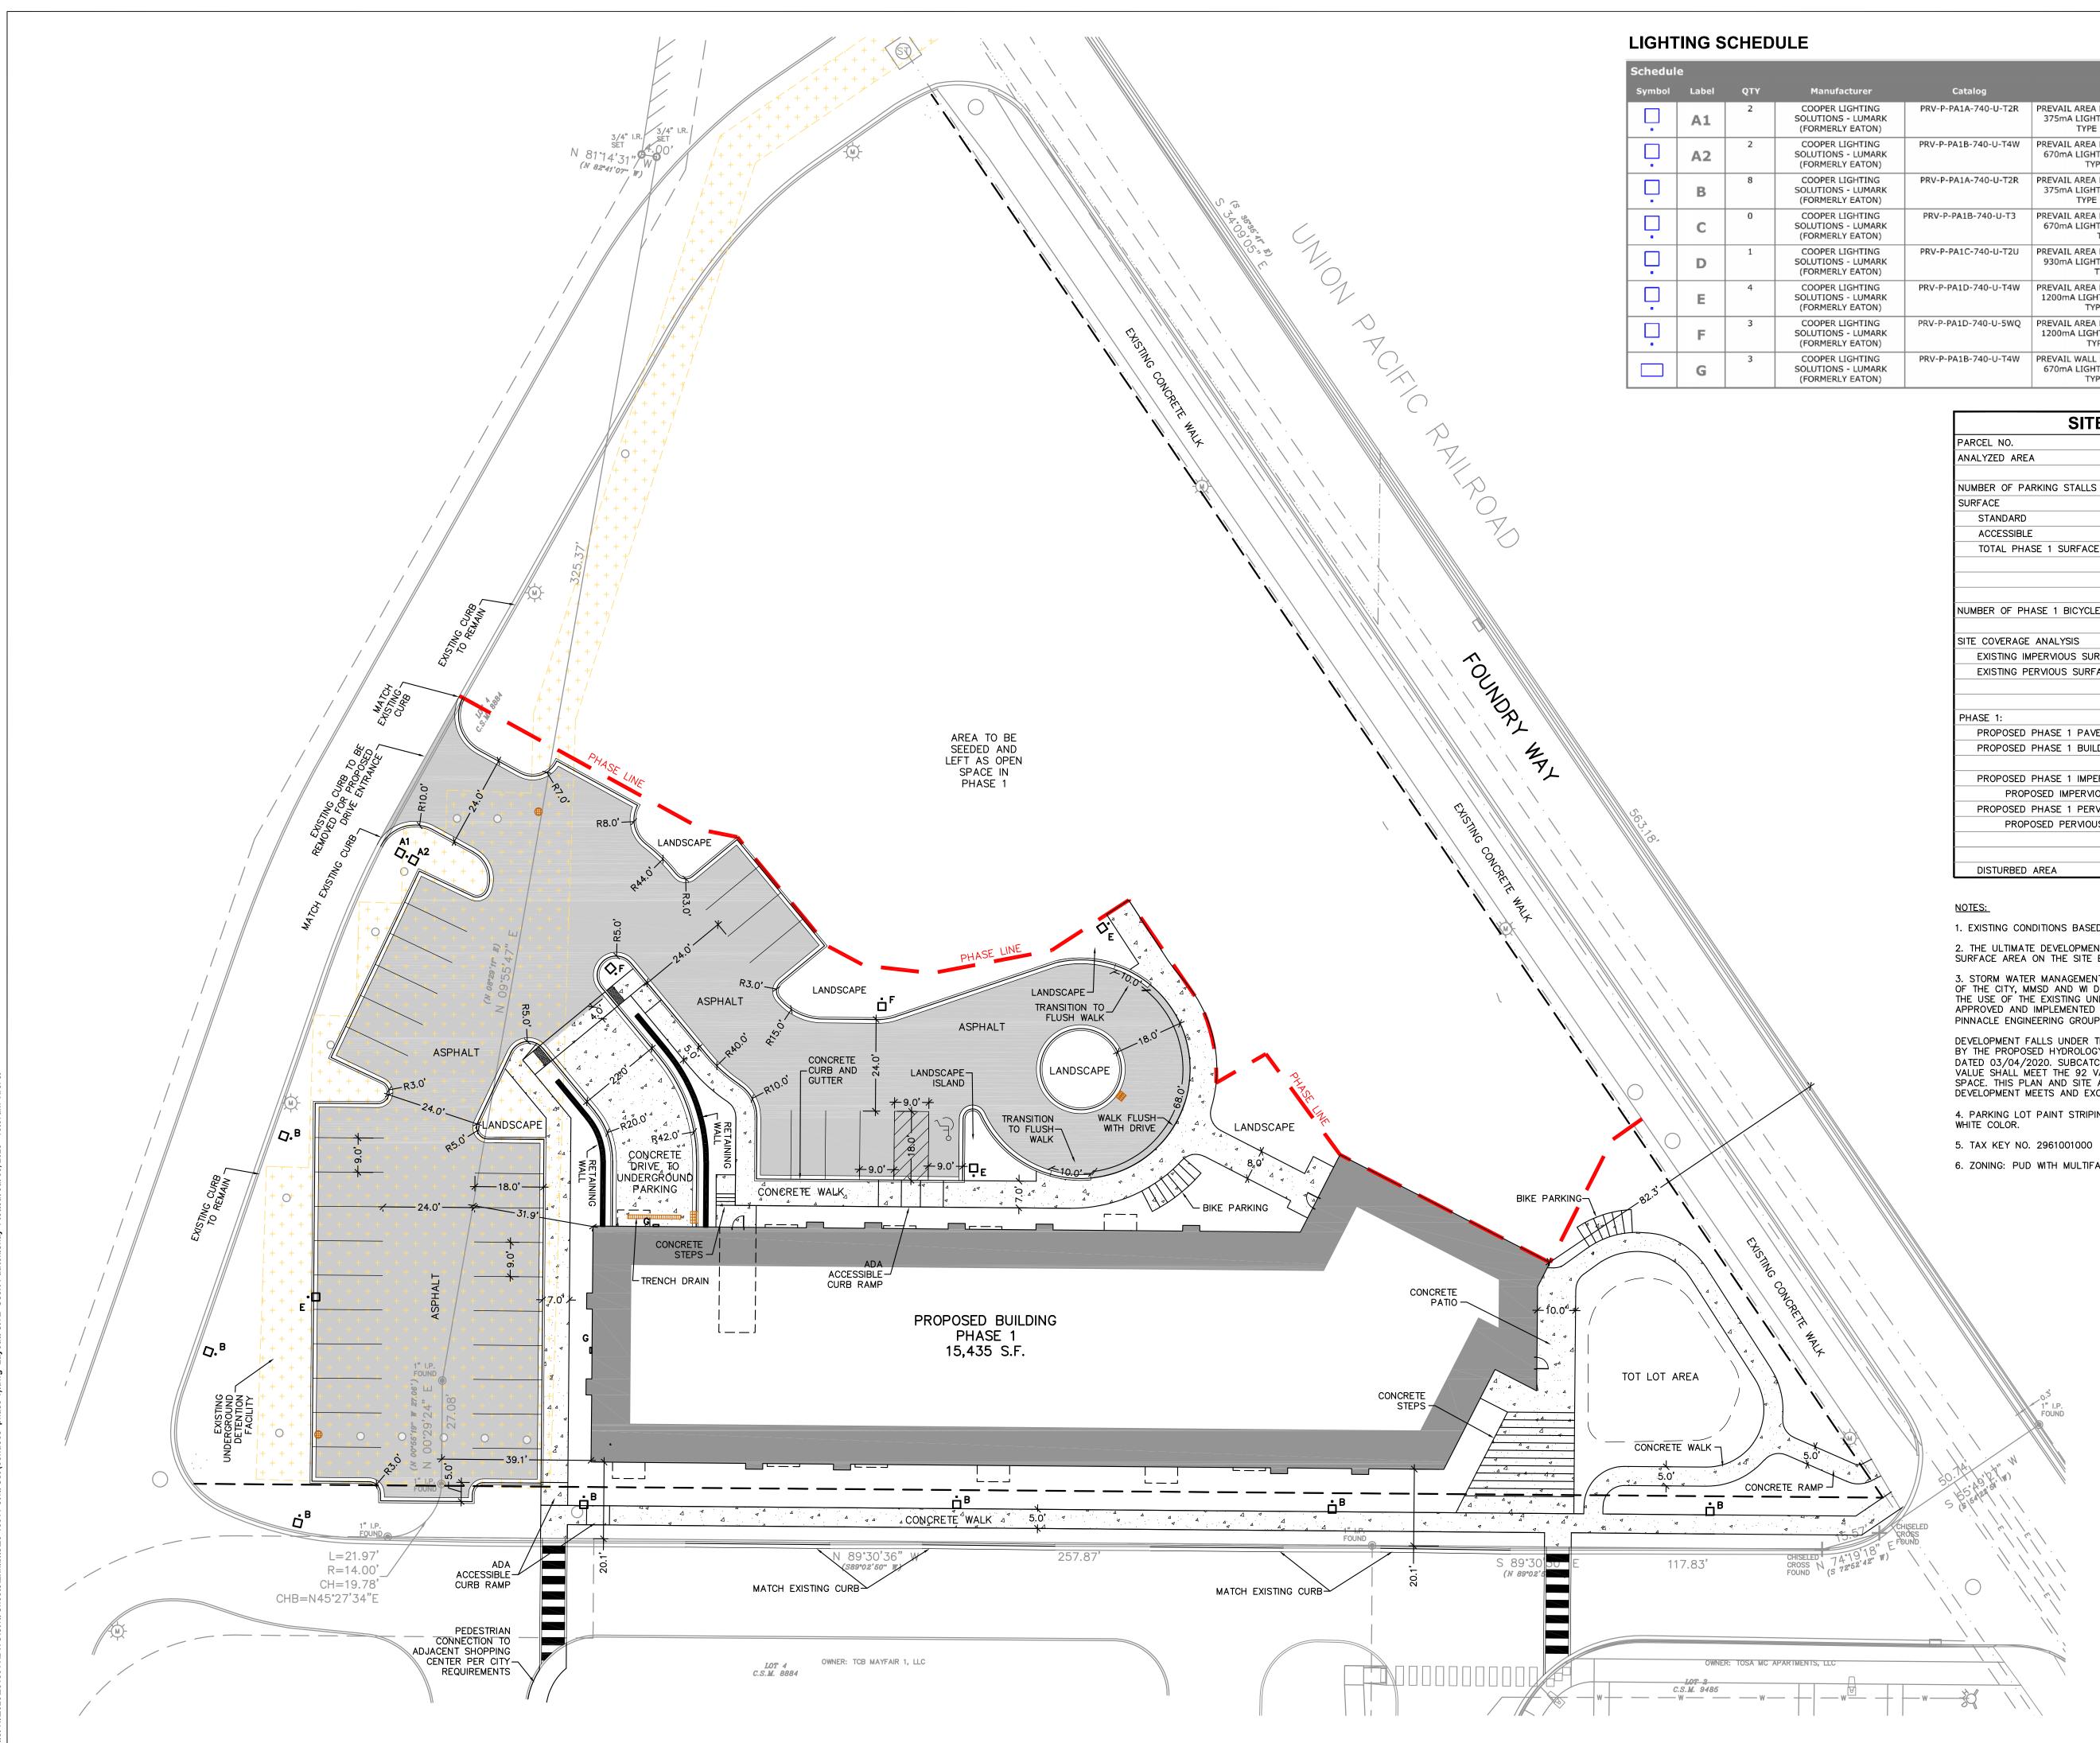

| SITE INFORM                         | ATION                     |
|-------------------------------------|---------------------------|
| PARCEL NO.                          | 2961001000                |
| ANALYZED AREA                       | 99,076 S.F. (2.274 ACRES) |
| NUMBER OF PARKING STALLS            |                           |
| SURFACE                             |                           |
| STANDARD                            | 35                        |
| ACCESSIBLE                          | 1                         |
| TOTAL PHASE 1 SURFACE               | 36                        |
|                                     |                           |
| NUMBER OF PHASE 1 BICYCLE STALLS:   | 25                        |
| SITE COVERAGE ANALYSIS              |                           |
| EXISTING IMPERVIOUS SURFACE AREA    | 49,731 SF (1.142 ACRES)   |
| EXISTING PERVIOUS SURFACE AREA      | 49,346 SF (1.133 ACRES)   |
| PHASE 1:                            |                           |
| PROPOSED PHASE 1 PAVED AREA         | 25,581 SF (0.587 ACRES)   |
| PROPOSED PHASE 1 BUILDING FOOTPRINT |                           |
| PROPOSED PHASE 1 IMPERVIOUS SURFACE | 41,016 SF (0.942 ACRES    |
| PROPOSED IMPERVIOUS SITE PERCEN     | TAGE 41%                  |
| PROPOSED PHASE 1 PERVIOUS SURFACE   | 58,0601 SF (1.333 ACRES   |
| PROPOSED PERVIOUS SITE PERCENTA     |                           |
|                                     |                           |
| DISTURBED AREA                      | 99,076 SF (2.274 ACRES    |

1. EXISTING CONDITIONS BASED ON SURVEY BY CAPITOL SURVEY ENTERPRISE 2. THE ULTIMATE DEVELOPMENT WILL RESULT IN A INCREASE IN IMPERVIOUS SURFACE AREA ON THE SITE BY 0.50 ACRES.

3. STORM WATER MANAGEMENT FOR THIS SITE, MEETING THE REQUIREMENTS OF THE CITY, MMSD AND WI DNR 151 FOR REDEVELOPMENT WILL BE MET BY THE USE OF THE EXISTING UNDERGROUND DETENTION FACILITY DESIGNED, APPROVED AND IMPLEMENTED FROM THE PLAN & REPORT FURNISHED BY PINNACLE ENGINEERING GROUP DATED 07/10/2020.

DEVELOPMENT FALLS UNDER THE A4 SUBCATCHMENT LIMITS AS DELINEATED BY THE PROPOSED HYDROLOGY EXHIBIT BY PINNACLE ENGINEERING GROUP DATED 03/04/2020. SUBCATCHEMENT A4 SPECIFIES THAT THE SITE CN VALUE SHALL MEET THE 92 VALUE REQUIREMENT AND PROVIDE 25% GREEN SPACE. THIS PLAN AND SITE AREA ANALYSIS SHOWS THAT THIS DEVELOPMENT MEETS AND EXCEED THESE REQUIREMENTS.

4. PARKING LOT PAINT STRIPING SHALL BE A MINIMUM OF 3" AND IN A WHITE COLOR.

6. ZONING: PUD WITH MULTIFAMILY USE

JSD PROJECT NO:

25-15011

| NJSU                                                                                                                                                                                                                                                 |                                                                     |
|------------------------------------------------------------------------------------------------------------------------------------------------------------------------------------------------------------------------------------------------------|---------------------------------------------------------------------|
| CREATE THE VISION TELL THE STOR                                                                                                                                                                                                                      | •<br>Y                                                              |
| jsdinc.com                                                                                                                                                                                                                                           |                                                                     |
| MILWAUKEE REGIONAL OFFICE<br>W238 N1610 BUSSE ROAD, SUITE 100<br>WAUKESHA, WISCONSIN 53188<br>P. 262.513.0666                                                                                                                                        | -                                                                   |
| CLIENT:                                                                                                                                                                                                                                              | •                                                                   |
| MSP REAL ESTATE                                                                                                                                                                                                                                      |                                                                     |
| CLIENT ADDRESS:<br>7901 West National Avenue<br>West Allis, WI, 53214                                                                                                                                                                                |                                                                     |
|                                                                                                                                                                                                                                                      |                                                                     |
|                                                                                                                                                                                                                                                      |                                                                     |
| PROJECT:<br>MSP Mayfair North                                                                                                                                                                                                                        |                                                                     |
| PROJECT LOCATION:<br>Foundry Way<br>Wauwatosa, Milwaukee County<br>Wisconsin, 53222                                                                                                                                                                  | PART WITHOUT THE WRITTEN CONSENT OF JSD PROFESSIONAL SERVICES, INC. |
| #       Date:       Description:         1       02/05/2025       PUD SUBMITTAL         2       02/14/2025       PUD REVISED SUBMITTAL         3       02/20/2025       DRB PHASE 1 MEETING         4       07/08/2025       DRB SUBMITTAL         5 | USED IN WHOLE OR IN PART WITHOUT THE WRITTE                         |
| 7                                                                                                                                                                                                                                                    | USED IN WF                                                          |
| 11<br>12<br>13                                                                                                                                                                                                                                       | AND MAY NOT BE                                                      |
| 14                                                                                                                                                                                                                                                   | - MAY                                                               |
| Designed By: PJ                                                                                                                                                                                                                                      |                                                                     |
| Reviewed By: CA<br>Approved By:                                                                                                                                                                                                                      | ROTECTE                                                             |
| SHEET TITLE:<br>PHASE 1 - SITE PLAN                                                                                                                                                                                                                  | PLANS AND DESIGNS ARE COPYRIGHT PROTECT                             |
| SHEET NUMBER:                                                                                                                                                                                                                                        | DESIGNS ARE                                                         |
| EXHIBIT                                                                                                                                                                                                                                              | E PLANS AND                                                         |

| Manufacturer                                       | Catalog              | Description                                                                                                | LLF | Input<br>Power |
|----------------------------------------------------|----------------------|------------------------------------------------------------------------------------------------------------|-----|----------------|
| OPER LIGHTING<br>UTIONS - LUMARK<br>DRMERLY EATON) | PRV-P-PA1A-740-U-T2R | PREVAIL AREA LUMINAIRE (1) 70 CRI, 4000K,<br>375mA LIGHT ENGINE WITH 24 LEDS AND<br>TYPE II ROADWAY OPTICS | 1   | 30.7           |
| OPER LIGHTING<br>UTIONS - LUMARK<br>DRMERLY EATON) | PRV-P-PA1B-740-U-T4W | PREVAIL AREA LUMINAIRE (1) 70 CRI, 4000K,<br>670mA LIGHT ENGINE WITH 24 LEDS AND<br>TYPE IV WIDE OPTICS    | 1   | 52.8           |
| OPER LIGHTING<br>UTIONS - LUMARK<br>DRMERLY EATON) | PRV-P-PA1A-740-U-T2R | PREVAIL AREA LUMINAIRE (1) 70 CRI, 4000K,<br>375mA LIGHT ENGINE WITH 24 LEDS AND<br>TYPE II ROADWAY OPTICS | 1   | 30.7           |
| OPER LIGHTING<br>UTIONS - LUMARK<br>DRMERLY EATON) | PRV-P-PA1B-740-U-T3  | PREVAIL AREA LUMINAIRE (1) 70 CRI, 4000K,<br>670mA LIGHT ENGINE WITH 24 LEDS AND<br>TYPE III OPTICS        | 1   | 52.8           |
| OPER LIGHTING<br>UTIONS - LUMARK<br>DRMERLY EATON) | PRV-P-PA1C-740-U-T2U | PREVAIL AREA LUMINAIRE (1) 70 CRI, 4000K,<br>930mA LIGHT ENGINE WITH 24 LEDS AND<br>TYPE II U OPTICS       | 1   | 72.1           |
| OPER LIGHTING<br>UTIONS - LUMARK<br>DRMERLY EATON) | PRV-P-PA1D-740-U-T4W | PREVAIL AREA LUMINAIRE (1) 70 CRI, 4000K,<br>1200mA LIGHT ENGINE WITH 24 LEDS AND<br>TYPE IV WIDE OPTICS   | 1   | 93.4           |
| OPER LIGHTING<br>UTIONS - LUMARK<br>DRMERLY EATON) | PRV-P-PA1D-740-U-5WQ | PREVAIL AREA LUMINAIRE (1) 70 CRI, 4000K,<br>1200mA LIGHT ENGINE WITH 24 LEDS AND<br>TYPE V WIDE OPTICS    | 1   | 93.4           |
| OPER LIGHTING<br>UTIONS - LUMARK<br>DRMERLY EATON) | PRV-P-PA1B-740-U-T4W | PREVAIL WALL LUMINAIRE (1) 70 CRI, 4000K,<br>670mA LIGHT ENGINE WITH 24 LEDS AND<br>TYPE IV WIDE OPTICS    | 1   | 52.8           |
|                                                    |                      | · · · · · · · · · · · · · · · · · · ·                                                                      |     |                |