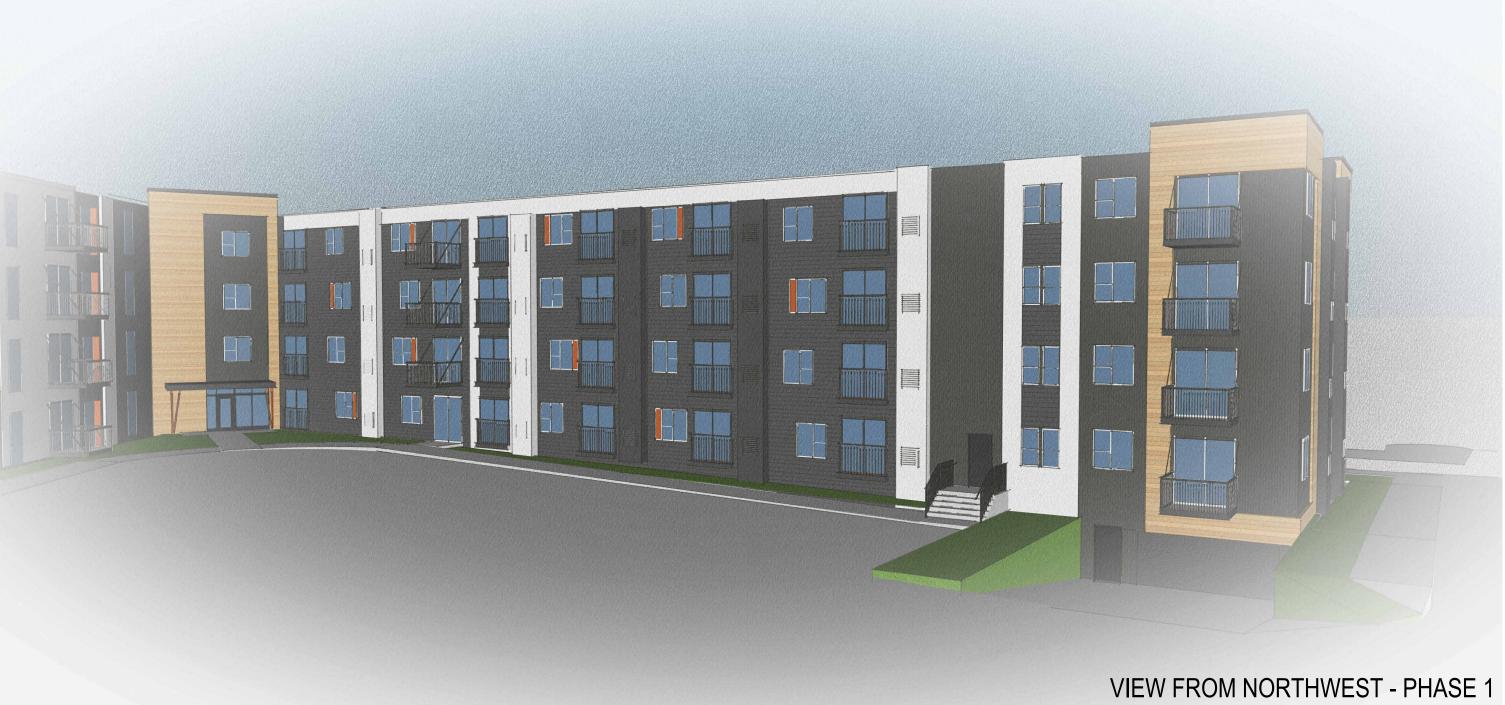

| SUBTOTAL: 55                                                                                  |                                                                                                                                                                                                                                                         |
|-----------------------------------------------------------------------------------------------|---------------------------------------------------------------------------------------------------------------------------------------------------------------------------------------------------------------------------------------------------------|
| PHASE 2:                                                                                      | LIST OF DRAWINGS                                                                                                                                                                                                                                        |
| <u>FLOOR: 1 2 3 4 TOTAL</u>                                                                   | SHEET<br>NO. SHEET NAME                                                                                                                                                                                                                                 |
| 1 BED- 11 12 13 12 48<br>2 BED- 4 4 4 3 15<br>STUDIO- 3 2 1 1 7                               | G1-0COVER SHEETG2-0SITEG3-0SITE PHOTOSG4-0EXISTING PROJECT PHOTOSG5-0PEDESTRIAN CONNECTIVITY PLAN                                                                                                                                                       |
| SUBTOTAL: 70                                                                                  | AL1.0SITE SURVEYC2.0SITE PLANEXHIBITPHASE 1 - SITE PLANL100SITE LANDSCAPE PLAN                                                                                                                                                                          |
| TOTAL UNITS: 125                                                                              | L200 LANDSCAPE NOTES AND DETAILS A1-0 BASEMENT PLAN                                                                                                                                                                                                     |
| <u>PARKING</u><br>SURFACE PARKING: 67<br>UNDERGROUND PARKING: 78<br>TOTAL PARKING STALLS: 145 | A1-1FIRST FLOOR PLANA1-2SECOND, THIRD, & FOURTH FLOOR PLANA2-0MATERIAL SAMPLESA2-1PERSPECTIVE ELEVATIONA2-2PERSPECTIVE ELEVATIONA2-3PERSPECTIVE ELEVATIONA2-4PERSPECTIVE ELEVATIONA2-5PERSPECTIVE ELEVATIONA2-6EXTERIOR ELEVATIONA2-7EXTERIOR ELEVATION |

DESIGN REVIEW BOARD SUBMITTAL

07/08/2025

<u>PHASE 1:</u>

FLOOR:

1 BED-

2 BED-

3 BED-

<u>1 2 3 4 TOTAL</u>

4 7 7 7 25

4 5 5 5 19

2 3 3 3 11