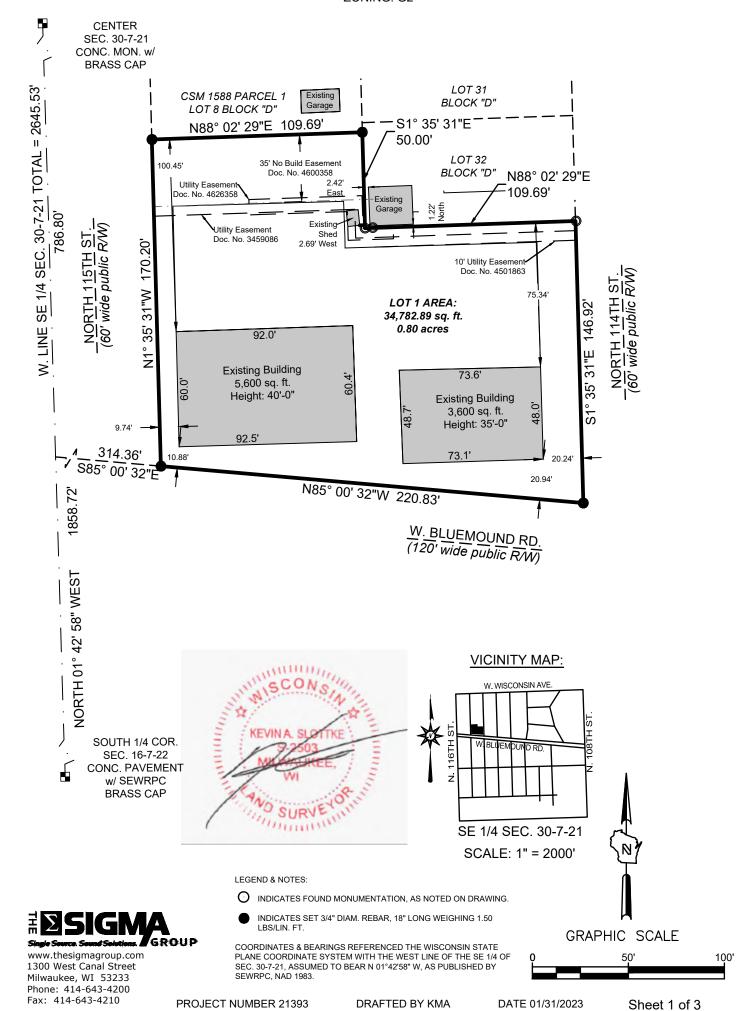

## CERTIFIED SURVEY MAP NO.

Being Parcel 2 and the East 10 feet of Parcel 1 of Certified Survey Map 963 and also Parcel 2 of Certified Survey Map 1588 in Block "D" in Grand Avenue Highlands, all in the Northwest 1/4 of the Southeast 1/4 of Section 30, Township 7 North, Range 21 East in the City of Wauwatosa, County of Milwaukee, State of Wisconsin

### CERTIFIED SURVEY MAP NO.

Being Parcel 2 and the East 10 feet of Parcel 1 of Certified Survey Map 963 and also Parcel 2 of Certified Survey Map 1588 in Block "D" in Grand Avenue Highlands, all in the Northwest 1/4 of the Southeast 1/4 of Section 30, Township 7 North, Range 21 East in the City of Wauwatosa, County of Milwaukee, State of Wisconsin.

Commencing at the South 1/4 corner of the Southeast 1/4 of said Section 30; thence North 01°42'58" West, 1858.72 feet along the West line of said Southeast 1/4 Section; thence South 85°00'32" East, 314.36 feet to the west line of Parcel 2 of CSM 1588 and the point of beginning of this description; thence North 01°35'31" West along said west line, 170.20 feet to the south line of Parcel 1 of CSM 1588; thence North 88°02'29" East along said north line, 109.69 feet; thence South 01°35'31" East along the east line of Parcel 2 of CSM 963; thence South 01°35'31" East along Parcel 2 of CSM 963, 146.92 feet along said Parcel 2; thence North 85°00'32" West, 220.83 feet to the point of beginning.

Said parcel contains 34,782.89 square feet or 0.80 acres of land, more or less.

That I have made the survey, land division, and map by the direction of the **Blue Boys Real Estate**, **LLC.**, owner of said land. That the map is a correct representation of all the exterior boundaries of the land surveyed and the land division thereof made. That I have fully complied with Chapter 236.34 of the Wisconsin Statutes and the City of Wauwatosa land division ordinance in surveying, dividing and mapping the same.

# ERTIFIED SURVEY MAP NO.

Being Parcel 2 and the East 10 feet of Parcel 1 of Certified Survey Map 963 and also Parcel 2 of Certified Survey Map 1588 in Block "D" in Grand Avenue Highlands, all in the Northwest 1/4 of the Southeast 1/4 of Section 30, Township 7 North, Range 21 East in the City of Wauwatosa, County of Milwaukee, State of Wisconsin.