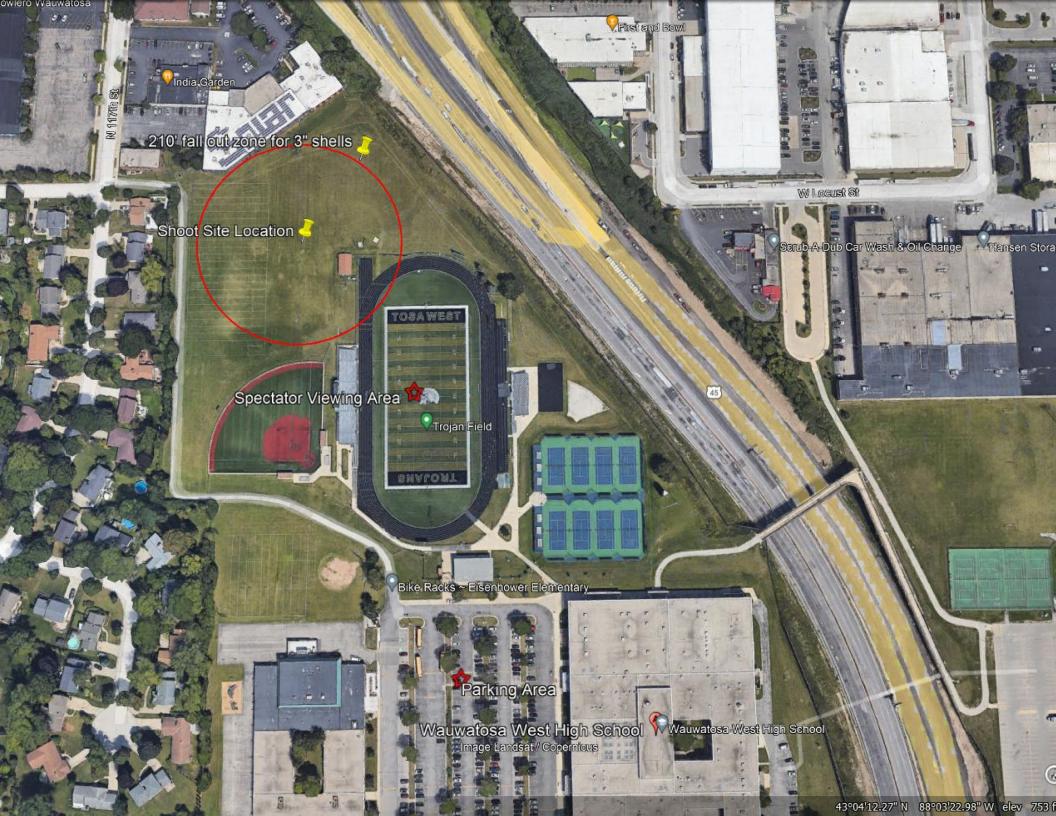

## **GENERAL INFO**

-Visit us at www.wolverinefireworks.com

Wauwatosa High School Graduation 6/13/2025 at approx. 730-800pm Product Used: 90-3" Salutes when the students toss grad hats in the air.

Wauwatosa High School Graduation 6/14/2025 at approx. 130-2pm Product Used: 90-3" Salutes when the students toss grad hats in the air.