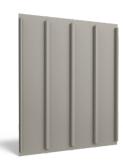

# PANEL STLYES BLEND BUILDING DESIGN & UTILITY

Envisor® offers over 15 panel designs and variety of colors to choose from, ensuring that your HVAC screening perfectly matches your building design.

**Horizontal Rib** 

7.2 Rib

Flat Pan

Batten

**Vertical Rib** 

**Brick** 

We are working with Cityscapes to provide a panel with this tree pattern in the Slate Grey color.

Actual color swatch will be provided at the Design Review Board meeting