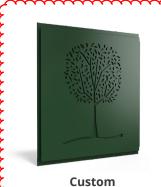

**Horizontal Rib** 

7.2 Rib

Flat Pan

Batten

**Vertical Rib** 

**Brick** 

We are working with Cityscapes to provide a panel with this tree pattern in the Slate Grey color.

Actual color swatch will be provided at the Design Review Board meeting