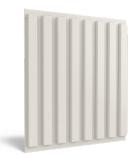

# PANEL STLYES BLEND BUILDING DESIGN & UTILITY

Envisor® offers over 15 panel designs and variety of colors to choose from, ensuring that your HVAC screening perfectly matches your building design.

**Horizontal Rib** 

7.2 Rib

Flat Pan

Batten

**Vertical Rib** 

**Brick** 

We are working with Cityscapes to provide a panel with this tree pattern in the Slate Grey color.

Actual color swatch will be provided at the Design Review Board meeting