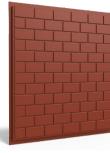

**Horizontal Rib** 

7.2 Rib

Flat Pan

Batten

**Vertical Rib** 

**Brick** 

We are working with Cityscapes to provide a panel with this tree pattern in the Slate Grey color.

Actual color swatch will be provided at the Design Review Board meeting