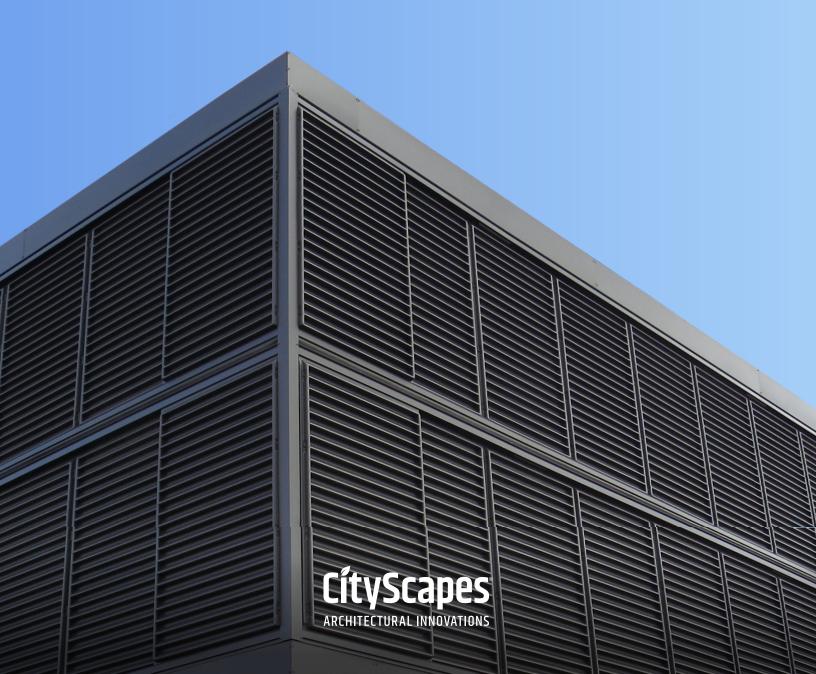

### ROOF SCREENS WITH SOARING GOOD LOOKS

Set the bar high with durable and attractive Envisor® roof screens. Affordable and elegant, Envisor makes meeting code simple and blends into any design. Better yet, no rooftop penetration is required for installation, which gives you a clean, modern look.

### **ZERO ROOFTOP PENETRATION**

UV and rust resistant finishes to protect from harsh environments