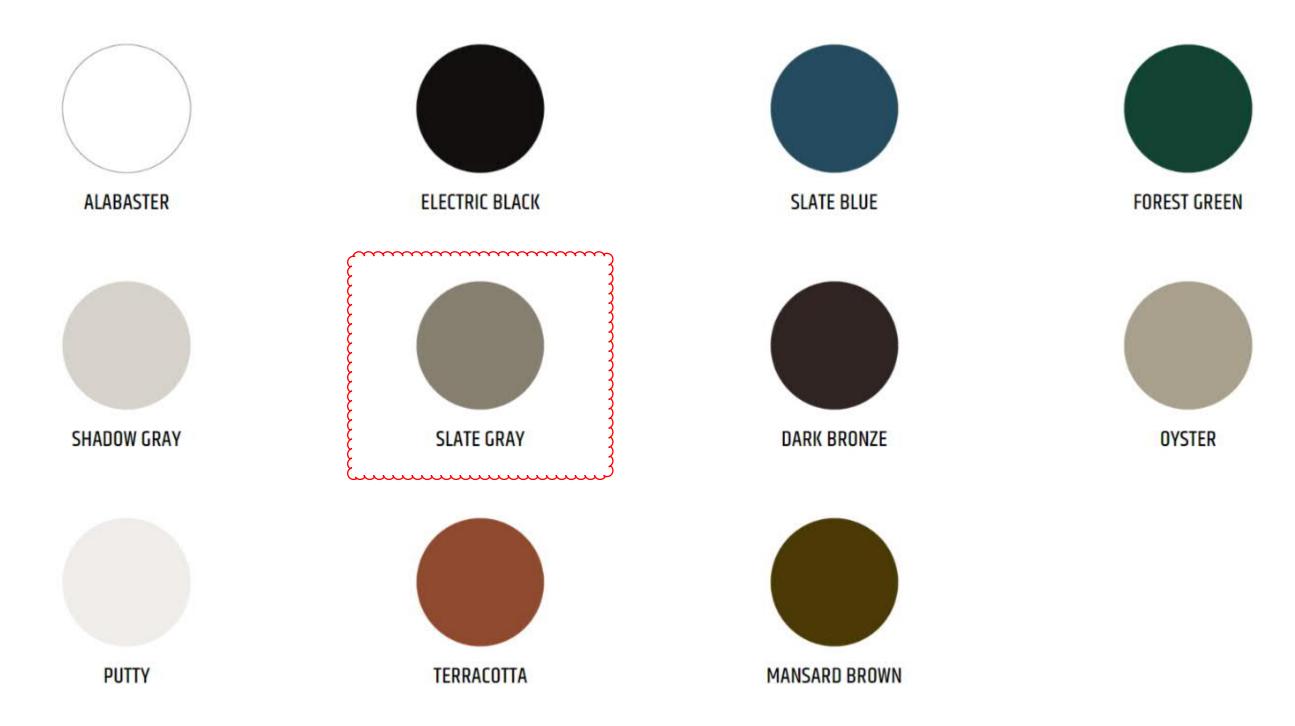

Acrylicap® ABS Panels are most often ordered in one of the colors below. Want something unique? Provide a sample, RAL or PMS number and we will color match to your specifications.

**Horizontal Rib** 

7.2 Rib

Flat Pan

Batten

**Vertical Rib** 

**Brick** 

We are working with Cityscapes to provide a panel with this tree pattern in the Slate Grey color.

Actual color swatch will be provided at the Design Review Board meeting