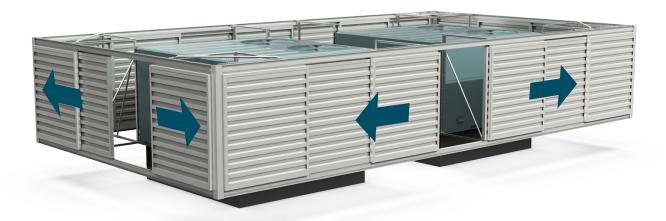

#### **EASY MAINTENANCE**

Panels slide for easy service access

CITYSCAPESINC.COM

## **ACRYLICAP® ABS INFILLS**

- Acrylicap® uses .187 acrylic-capped ABS for UV protection.
- Standard panel heights are 35", 52", 70".
- Panels can be stacked for additional coverage.
- PE Stamped drawings are available on all North America projects.