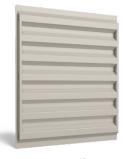

# PANEL STLYES BLEND BUILDING DESIGN & UTILITY

Envisor® offers over 15 panel designs and variety of colors to choose from, ensuring that your HVAC screening perfectly matches your building design.

**Horizontal Rib** 

7.2 Rib

Flat Pan

Batten

**Vertical Rib** 

**Brick** 

We are working with Cityscapes to provide a panel with this tree pattern in the Slate Grey color.

Actual color swatch will be provided at the Design Review Board meeting