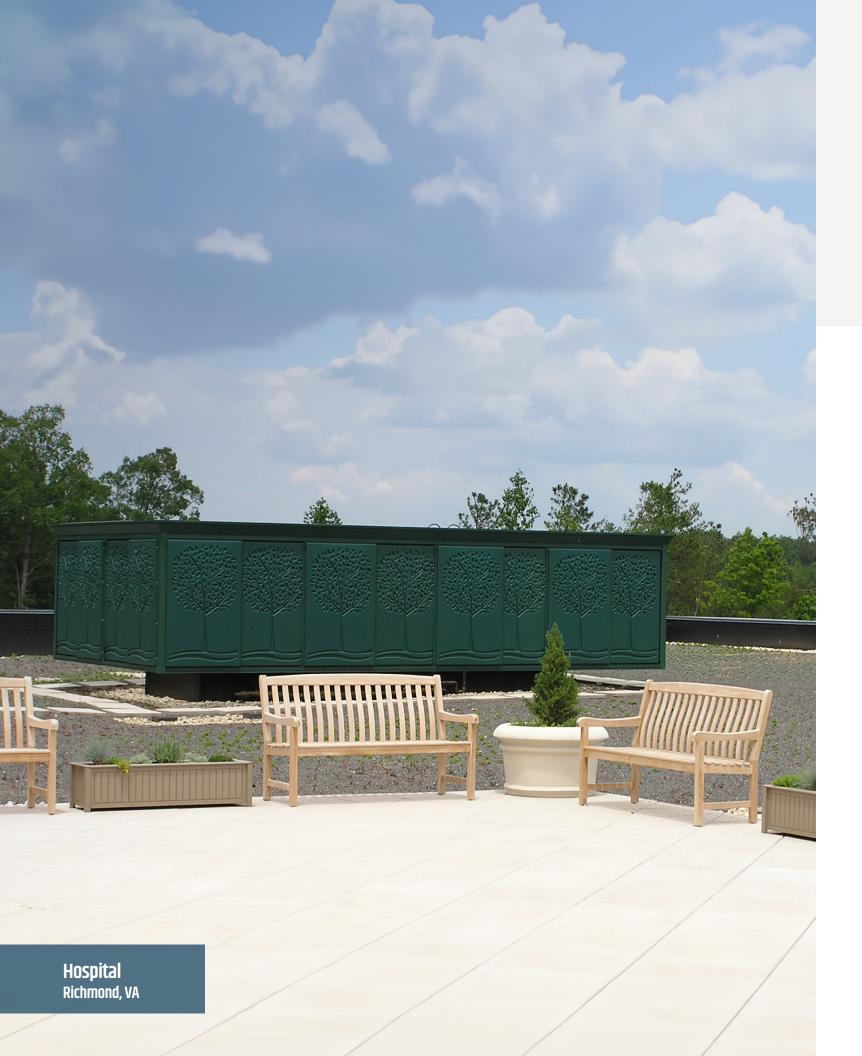

**Horizontal Rib** 

7.2 Rib

Flat Pan

Batten

**Vertical Rib** 

**Brick** 

We are working with Cityscapes to provide a panel with this tree pattern in the Slate Grey color.

Actual color swatch will be provided at the Design Review Board meeting