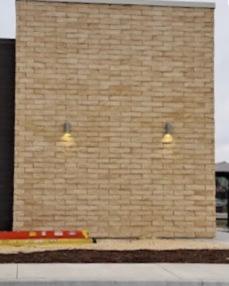

|             | 1                         | ERIOR FINISH MATERIALS                                                                                                              |  |  |  |
|-------------|---------------------------|-------------------------------------------------------------------------------------------------------------------------------------|--|--|--|
|             | MANUFACTURED THIN ST      |                                                                                                                                     |  |  |  |
|             | MANUFACTURER              | BORAL HEWN FOUNDATION                                                                                                               |  |  |  |
|             | PRODUCT                   | CULTURED STONE                                                                                                                      |  |  |  |
|             | COLOR                     | CREAM                                                                                                                               |  |  |  |
| ST-4        | SIZE                      | 22" WIDE x 5" HIGH x 1 5/8" THICK                                                                                                   |  |  |  |
| 01-4        | GROUT                     | 1/4" NOMINAL JOINTS WITH FULL SMOOTH TOOLED COLOR-MATCHED PORTLA                                                                    |  |  |  |
|             |                           |                                                                                                                                     |  |  |  |
|             |                           | RUNNING BOND MANUFACTURED THIN STONE FIELD-CUT TO MAX. LENGTHS<br>POSSIBLE WITH BUTTED AND LAPPED INSIDE CORNERS AND MANUFACTURER'S |  |  |  |
|             | NOTES                     | FABRICATED RETURN CORNER PIECES- MITERED CORNERS ARE NOT                                                                            |  |  |  |
|             |                           | ACCEPTABLE- PLACE CONTROL JOINTS AS RECOMMENDED BY THE<br>MANUFACTURER- REFER TO WALL SECTIONS AND DETAILS                          |  |  |  |
|             |                           | ONE VENEER SUBSTITUTE                                                                                                               |  |  |  |
|             | MANUFACTORED THIN ST      | REFER TO PROJECT MANUAL SECTION 047300 - MANUFACTURED STONE VENEER                                                                  |  |  |  |
| ST-4 ALT    | PRODUCT                   | FOR SUBSTITUTE PRODUCT OPTIONS WHEN THE PRIMARY PRODUCT IS NOT                                                                      |  |  |  |
|             |                           | AVAILABLE.                                                                                                                          |  |  |  |
| FC-1        | FIBER CEMENT PANEL- DA    | ARK                                                                                                                                 |  |  |  |
|             | MANUFACTURER              | NICHIHA FIBER CEMENT                                                                                                                |  |  |  |
|             | PRODUCT                   | VINTAGEWOOD AWP 1818 (AVAILABLE AS AWP 3030 FOR NON-PROTOTYPICAL                                                                    |  |  |  |
|             |                           | PROJECTS)                                                                                                                           |  |  |  |
|             | COLOR                     | BARK                                                                                                                                |  |  |  |
|             | SIZE                      | 18" NOMINAL x 72" NOMINAL AND 120" NOMINAL                                                                                          |  |  |  |
|             | NOTES                     | INCLUDE 3.5" MANUFACTURED CORNERS AND MANUFACTURER'S "ESSENTIAL"                                                                    |  |  |  |
|             |                           | FLASHING SYSTEM.                                                                                                                    |  |  |  |
|             | FIBER CEMENT PANEL- LIGHT |                                                                                                                                     |  |  |  |
|             | MANUFACTURER              |                                                                                                                                     |  |  |  |
|             | PRODUCT                   | VINTAGEWOOD AWP 1818 (AVAILABLE AS AWP 3030 FOR NON-PROTOTYPICAL PROJECTS)                                                          |  |  |  |
| FC-2        |                           | ,                                                                                                                                   |  |  |  |
| -           | COLOR                     | ASH                                                                                                                                 |  |  |  |
|             | SIZE                      | 18" NOMINAL x 72" NOMINAL AND 120" NOMINAL                                                                                          |  |  |  |
|             | NOTES                     | INCLUDE 3.5" MANUFACTURED CORNERS AND MANUFACTURER'S "ESSENTIAL" FLASHING SYSTEM.                                                   |  |  |  |
|             | ROOF COPING - CAST STO    |                                                                                                                                     |  |  |  |
|             |                           |                                                                                                                                     |  |  |  |
| RC-1        | MANUFACTURER              | PETERSEN ALUMINUM / PAC-CLAD                                                                                                        |  |  |  |
|             | PRODUCT                   | PAC-CONTINUOUS                                                                                                                      |  |  |  |
|             | COLOR                     | SANDSTONE                                                                                                                           |  |  |  |
|             | ROOF COPING - FIBER CE    | MENT PANEL DARK                                                                                                                     |  |  |  |
| <b>DO 0</b> | MANUFACTURER              | PETERSEN ALUMINUM / PAC-CLAD                                                                                                        |  |  |  |
| RC-2        | PRODUCT                   | PAC-CONTINUOUS                                                                                                                      |  |  |  |
|             | COLOR                     | AGED BRONZE                                                                                                                         |  |  |  |
|             | ROOF COPING - FIBER CE    | MENT PANEL LIGHT                                                                                                                    |  |  |  |
|             | MANUFACTURER              | PETERSEN ALUMINUM / PAC-CLAD                                                                                                        |  |  |  |
| RC-3        | PRODUCT                   | PAC-CONTINUOUS                                                                                                                      |  |  |  |
|             |                           |                                                                                                                                     |  |  |  |
|             | COLOR                     | GRANITE                                                                                                                             |  |  |  |
|             |                           |                                                                                                                                     |  |  |  |
| ACM-1       | MANUFACTURER              | ARCONIC ARCHITECTURAL PRODUCTS                                                                                                      |  |  |  |
|             | PRODUCT                   | REYNOBOND                                                                                                                           |  |  |  |
|             | COLOR                     | DURAGLOSS 5000 DG SILVER                                                                                                            |  |  |  |
|             | EXTERIOR PAINT            |                                                                                                                                     |  |  |  |
|             | MANUFACTURER              | SHERWIN-WILLIAMS                                                                                                                    |  |  |  |
| EPT-1       | PRODUCT                   | METALATEX ACRYLIC SEMI-GLOSS                                                                                                        |  |  |  |
|             | COLOR                     | SW 7045 INTELLECTUAL GRAY                                                                                                           |  |  |  |
|             | FINSH                     | SEMI-GLOSS                                                                                                                          |  |  |  |
|             | EXTERIOR PAINT            | ,                                                                                                                                   |  |  |  |
|             | MANUFACTURER              | SHERWIN-WILLIAMS                                                                                                                    |  |  |  |
| EPT-2       | PRODUCT                   | METALATEX ACRYLIC SEMI-GLOSS                                                                                                        |  |  |  |
| LI 1-2      |                           |                                                                                                                                     |  |  |  |
|             | COLOR                     | SW 7036 ACCESSIBLE BEIGE                                                                                                            |  |  |  |
|             | FINSH                     | SEMI-GLOSS                                                                                                                          |  |  |  |
|             | EXTERIOR PAINT            |                                                                                                                                     |  |  |  |
|             | MANUFACTURER              | SHERWIN-WILLIAMS                                                                                                                    |  |  |  |
| EPT-8       | PRODUCT                   | METALATEX ACRYLIC SEMI-GLOSS                                                                                                        |  |  |  |
|             | COLOR                     | SW 6995 SUPERWHITE                                                                                                                  |  |  |  |
|             | FINSH                     | SEMI-GLOSS                                                                                                                          |  |  |  |
|             | EXTERIOR PAINT- OPTION    | AL MATCH TO NICHIHA BARK                                                                                                            |  |  |  |
|             | MANUFACTURER              | SHERWIN-WILLIAMS                                                                                                                    |  |  |  |
| EPT-9       | PRODUCT                   | METALATEX ACRYLIC                                                                                                                   |  |  |  |
|             | COLOR                     | SW 7675 SEALSKIN                                                                                                                    |  |  |  |
|             |                           |                                                                                                                                     |  |  |  |
|             | FINSH                     | SEMI-GLOSS                                                                                                                          |  |  |  |
|             |                           |                                                                                                                                     |  |  |  |
| EPT-10      | MANUFACTURER              | SHERWIN-WILLIAMS                                                                                                                    |  |  |  |
|             | PRODUCT                   | METALATEX ACRYLIC                                                                                                                   |  |  |  |
|             | COLOR                     | SW 7018 DOVETAIL                                                                                                                    |  |  |  |
|             | FINSH                     | SEMI-GLOSS                                                                                                                          |  |  |  |
| DFS-1       | DIRECT-APPLY FINISH SYS   | STEM (ALT. TO PAINTED STEEL DECK)                                                                                                   |  |  |  |
|             | MANUFACTURER              | STO                                                                                                                                 |  |  |  |
|             | PRODUCT                   | STOQUIK GOLD                                                                                                                        |  |  |  |
|             |                           |                                                                                                                                     |  |  |  |
|             | COLOR                     | MATCH SHERWIN WILLIAMS SW 6995 SUPERWHITE                                                                                           |  |  |  |
|             | FINSH                     | STOLIT 1.0                                                                                                                          |  |  |  |

| E        | LEVATION GENERAL NOTES                                                                                                                                                                                                                                        |  |  |  |
|----------|---------------------------------------------------------------------------------------------------------------------------------------------------------------------------------------------------------------------------------------------------------------|--|--|--|
| •        | AT ALL 90 DEGREE CAST STONE CORNERS UTILIZE "L" SHAF<br>CAST STONE CORNER. DO NOT USE MITERED CORNERS.                                                                                                                                                        |  |  |  |
| •        | SEE SHEET A3.2 FOR WINDOW SCHEDULE.                                                                                                                                                                                                                           |  |  |  |
| •        | PAINT EXTERIOR SIDE OF EXTERIOR METAL DOORS EPT-1.                                                                                                                                                                                                            |  |  |  |
| •        | PROVIDE MASONRY SEALER / GRAFFITI CONTROL ON ALL<br>MASONRY SURFACES FROM GRADE TO PARAPET.                                                                                                                                                                   |  |  |  |
| EE-01    | CONCRETE FOOTINGS / FOUNDATIONS:                                                                                                                                                                                                                              |  |  |  |
|          | REFER TO STRUCTURAL DWGS.<br>CONCRETE CURB AND ISLANDS:                                                                                                                                                                                                       |  |  |  |
| EE-02    | REFER TO ARCHITECTURAL SITE PLAN AND DRIVE-UP CANO<br>PLAN                                                                                                                                                                                                    |  |  |  |
|          | EMERGENCY ACCESS KEY BOX:<br>WHERE REQUIRED BY LOCAL CODE ONLY- RECESS-MOUNT                                                                                                                                                                                  |  |  |  |
| EE-03    | WALL CONSTRUCTION AS REQD. TO SET FACE FLUSH WITH<br>ADJACENT WALL FINISH- VERIFY FINAL LOCATION WITH<br>AUTHORITIES HAVING JURISDICTION. SEE DET. 4/A5.2.2.                                                                                                  |  |  |  |
| EE-04    | LIGHTING TIMER SYSTEM PHOTO SENSOR:                                                                                                                                                                                                                           |  |  |  |
| EE-05    | REFER TO ELECTRICAL DRAWINGS ALUMINUM STOREFRONT SYSTEM                                                                                                                                                                                                       |  |  |  |
|          | LANDSCAPE IRRIGATION SYSTEM:                                                                                                                                                                                                                                  |  |  |  |
| EE-06    | CONTROLLER, WIRELESS NETWORK CONNECTOR, AND<br>DEDICATED WP POWER OUTLET. G.C. TO PAINT TO MATCH<br>ADJACENT EXTERIOR MATERIAL.                                                                                                                               |  |  |  |
|          | ENTRANCE / ATM CANOPY:<br>SHOP FABRICATED SITE-ASSEMBLED PRE-FINISHED BLACK                                                                                                                                                                                   |  |  |  |
| EE-07    | CUSTOM ALUMINUM CANOPY UNIT WITH PREPPED<br>ELECTRICAL OPENINGS AND INTEGRAL DRAINAGE SYSTEM                                                                                                                                                                  |  |  |  |
|          | FASTENDED TO BUILDING STRUCTURE- MAPES<br>ARCHITECTURAL CANOPIES SUPER LUMIDECK WITH FLAT                                                                                                                                                                     |  |  |  |
|          | SOFFIT AND 12" FASCIA, OR APPROVED EQUAL- REFER TO<br>ROOF PLAN AND WALL SECTIONS- INSTALLED BY G.C.                                                                                                                                                          |  |  |  |
|          | CONTROL JOINT:                                                                                                                                                                                                                                                |  |  |  |
| EE-08    | VERTICAL ELASTOMERIC SEALANT JOINT CONTINUOUS<br>THROUGH VENEER- MATCH SEALANT COLOR TO VENEER                                                                                                                                                                |  |  |  |
|          | COLOR- ALSO PLACE CONTROL JOINTS AT EACH INSIDE CORNER (NOT GRAPHICALLY INDICATED).                                                                                                                                                                           |  |  |  |
|          | SUN SHADE:                                                                                                                                                                                                                                                    |  |  |  |
| EE-09    | GLAZING SYSTEM MANUFACTURER'S STANDARD INTEGRAL<br>SHADE ACCESSORY - REFER TO WALL SECTIONS: MATCH                                                                                                                                                            |  |  |  |
|          | GLAZING SYSTEM FINISH.                                                                                                                                                                                                                                        |  |  |  |
| EE-10    | REFER TO ROOF PLAN.                                                                                                                                                                                                                                           |  |  |  |
|          | SMALL CANOPY DOWNSPOUT/OVERFLOW:<br>3" DIAM.ALUMINUM DOWNSPOUT PRE-FIN. TO MATCH THE                                                                                                                                                                          |  |  |  |
| EE-11    | CANOPY; CONNECT TO CAST IRON DRAIN HUB AT GRADE A<br>EXTEND SUBSURFACE TO SITE DRAINAGE SYSTEM- REFER                                                                                                                                                         |  |  |  |
| EE-12    | SITE PLAN.<br>SCUPPER:                                                                                                                                                                                                                                        |  |  |  |
|          | REFER TO ROOF PLAN AND DETAILS.<br>ROOF OVERFLOW DOWNSPOUT NOZZLE WITH INTEGRAL                                                                                                                                                                               |  |  |  |
| EE-13    | INSECT SCREEN. REFER TO PLUMBING DRAWINGS, FIXTUR<br>SCHEDULE, AND DESIGN INTENT ARCHITECTURAL SITE PLA                                                                                                                                                       |  |  |  |
| FF-14    | SURFACE MOUNTED EMERGENCY LIGHT FIXTURE:<br>REFER TO REFLECTED CEILING PLAN & LIGHT FIXTURE                                                                                                                                                                   |  |  |  |
|          | SCHEDULE ON ELECTRICAL DRAWINGS.<br>AUTOMATIC DOOR OPERATOR BUTTON AND KEYCARD                                                                                                                                                                                |  |  |  |
| EE-15    | READER RECESSED FLUSH WITH WALL SURFACE- DO NOT<br>SURFACE-MOUNT. REFER TO DETAIL 2/A3.2.                                                                                                                                                                     |  |  |  |
| EE-16    | SECURITY CAMERA:<br>REFER TO ELECTRICAL DRAWINGS                                                                                                                                                                                                              |  |  |  |
| EE-17    | ROOF LADDER:                                                                                                                                                                                                                                                  |  |  |  |
| EE-18    | REFER TO DETAIL DRAWINGS NOT USED                                                                                                                                                                                                                             |  |  |  |
| EE-19    | NOT USED                                                                                                                                                                                                                                                      |  |  |  |
| EE-20    | NOT USED                                                                                                                                                                                                                                                      |  |  |  |
| EE-21    | SIGNAGE:<br>BY OWNER'S SIGN VENDOR- N.I.C PROVIDE ROUGH ELEC.<br>WORK AND BLOCKING IN WALL AS REQD. FOR VENDOR<br>INSTALLATION                                                                                                                                |  |  |  |
| <u> </u> | BUILDING ADDRESS NUMBER:                                                                                                                                                                                                                                      |  |  |  |
| EE-22    | WHITE VINYL NUMBERS WITH 1/2" WIDE STROKE APPLIED TO<br>INTERIOR FACE OF GLASS TRANSOM- MIN. 6" HEIGHT OR AS<br>REQD. BY LOCAL CODE. PROVIDED BY GC.                                                                                                          |  |  |  |
| EE-23    | LIGHT FIXTURE:<br>REFER TO LIGHT FIXTURE SCHEDULE                                                                                                                                                                                                             |  |  |  |
| FF 04    | HOSE BIB<br>SET FLUSH WITH FACE OF MASONRY VENEER- REFER TO                                                                                                                                                                                                   |  |  |  |
| EE-24    | PLUMBING FIXTURE SCHEDULE. G.C. TO PAINT TO MATCH<br>ADJACENT EXTERIOR MATERIAL.                                                                                                                                                                              |  |  |  |
| EE-25    | ELECTRICAL OUTLET:<br>SET FLUSH WITH FACE OF MASONRY VENEER- PROVIDE<br>METAL COVER COMPLIANT WITH N.E.C. G.C. TO PAINT TO<br>MATCH ADJACENT EXTERIOR MATERIAL.                                                                                               |  |  |  |
|          | UTILITY EQUIPMENT:                                                                                                                                                                                                                                            |  |  |  |
| EE-26    | PROVIDE AND INSTALL UTILITY TERMINATION CABINETS AN<br>METERS AS REQUIRED- COORD. WITH OWNER'S SECURITY<br>AND TELE-DATA SERVICES- COORD. CABINET AND METER<br>LOCATIONS WITH LOCAL JURISDICTION- REFER TO SITE PL                                            |  |  |  |
| EE-27    | NOT USED                                                                                                                                                                                                                                                      |  |  |  |
| EE-28    | ELECTRICAL SERVICE CT / METER CABINET. G.C. TO PAINT<br>MATCH ADJACENT EXTERIOR MATERIAL.                                                                                                                                                                     |  |  |  |
| EE-29    | FIRE ALARM SYSTEM BELL AND STROBE:<br>WHERE REQUIRED BY LOCAL CODE ONLY- VERIFY FINAL                                                                                                                                                                         |  |  |  |
|          | LOCATION WITH LOCAL AUTHORITIES HAVING JURISDICTION<br>METAL FLASHING AND COUNTER FLASHING CONCEALED                                                                                                                                                          |  |  |  |
| EE-30    | BEHIND WALL FINISH. FINISH OF EXPOSED FLASHING TO<br>MATCH ADJACENT ROOFING/COPING                                                                                                                                                                            |  |  |  |
| EE-31    | TELE / DATA / UTILITY CONNECTIONS:<br>COORDINATE FINAL LOCATION WITH CIVIL ENGINEER.G.C. T                                                                                                                                                                    |  |  |  |
|          | PAINT TO MATCH ADJACENT EXTERIOR MATERIAL.<br>FLASHING AT PREFAB CANOPY:<br>PRE-EINISHED ALLIMINUM ELASHING TO SPAN GAP BETWEE                                                                                                                                |  |  |  |
| EE-32    | PRE-FINISHED ALUMINUM FLASHING TO SPAN GAP BETWEE<br>PREFAB CANOPY AND BUILDING CONCEALED BEHIND WALL<br>FINISH- REFER TO WALL SECTIONS AND DETAILS- COLOR T<br>MATCH FC-2 - VERIFY FINAL FLASHING LENGTH AND<br>CONFIGURATION WITH APPROVED CANOPY SHOP DWGS |  |  |  |
| L        |                                                                                                                                                                                                                                                               |  |  |  |