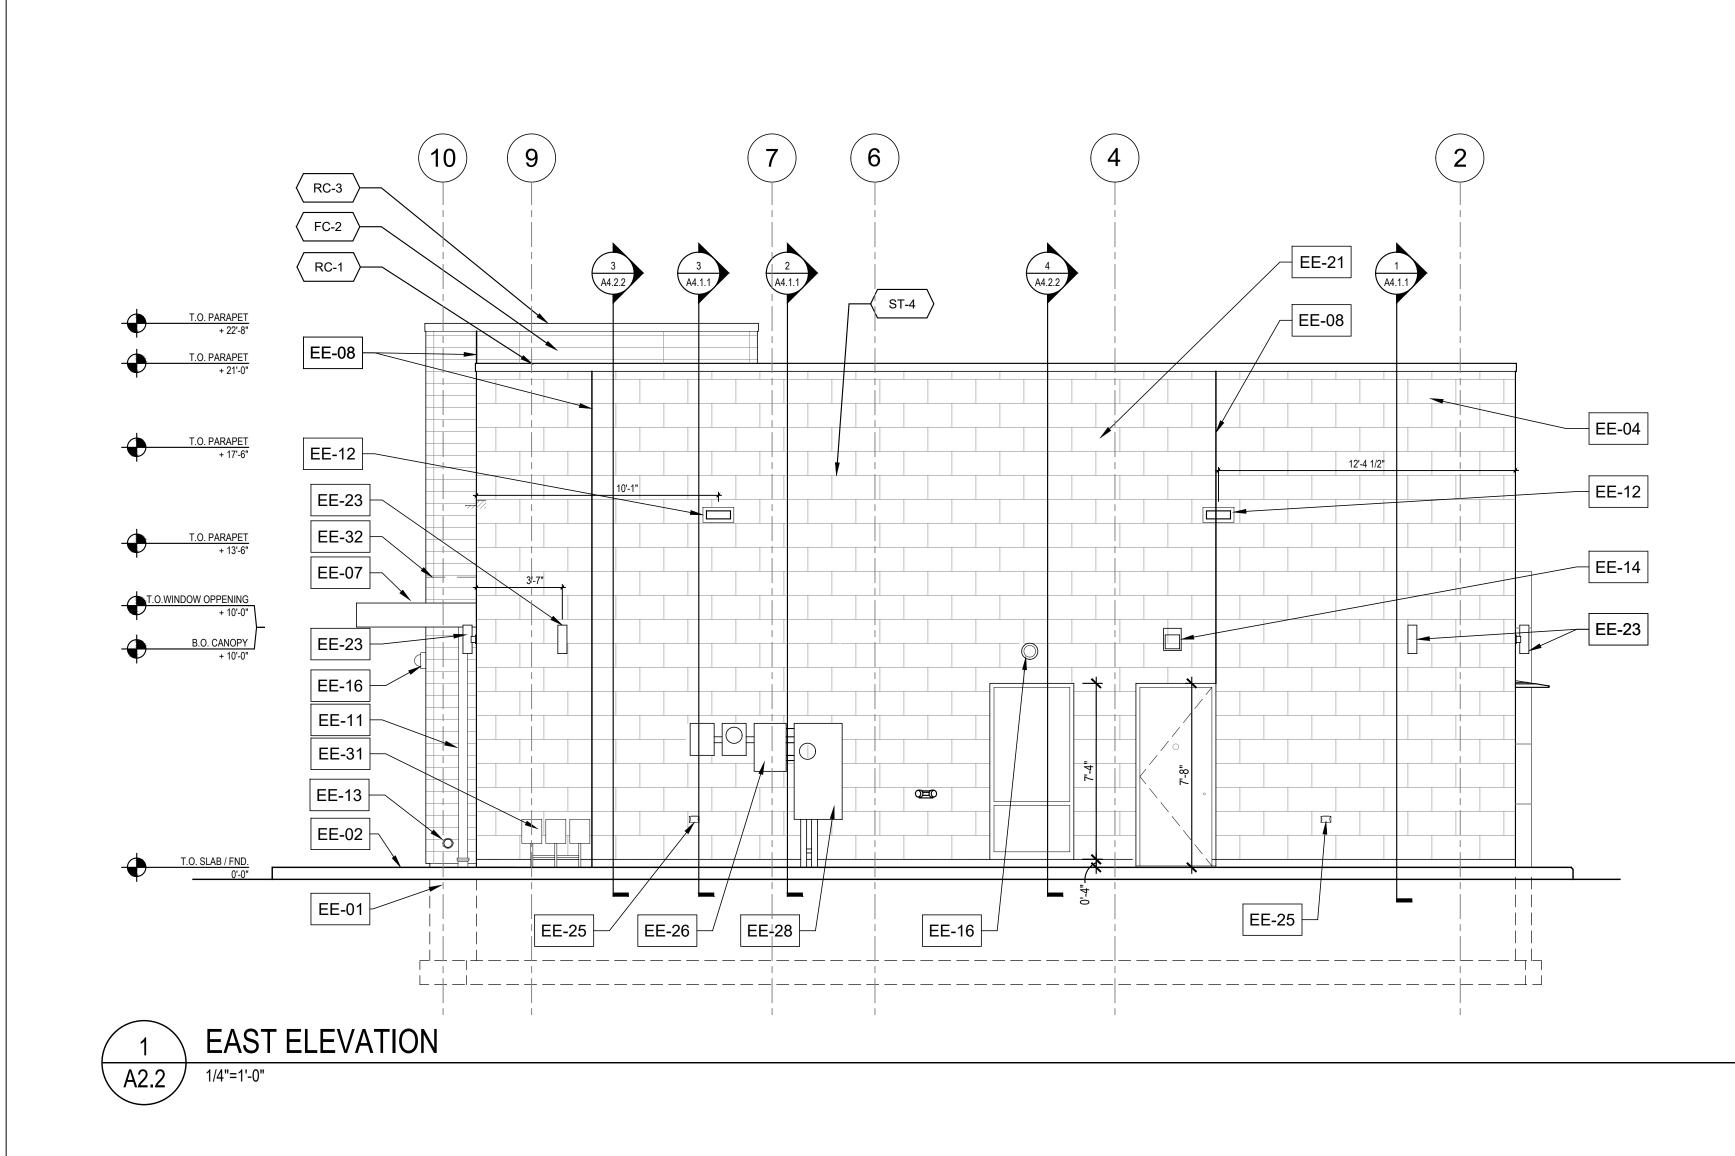

| E        | LEVATION GENERAL NOTES                                                                                                                                                                                                                                        |  |  |  |
|----------|---------------------------------------------------------------------------------------------------------------------------------------------------------------------------------------------------------------------------------------------------------------|--|--|--|
| •        | AT ALL 90 DEGREE CAST STONE CORNERS UTILIZE "L" SHAF<br>CAST STONE CORNER. DO NOT USE MITERED CORNERS.                                                                                                                                                        |  |  |  |
| •        | SEE SHEET A3.2 FOR WINDOW SCHEDULE.                                                                                                                                                                                                                           |  |  |  |
| •        | PAINT EXTERIOR SIDE OF EXTERIOR METAL DOORS EPT-1.                                                                                                                                                                                                            |  |  |  |
| •        | PROVIDE MASONRY SEALER / GRAFFITI CONTROL ON ALL<br>MASONRY SURFACES FROM GRADE TO PARAPET.                                                                                                                                                                   |  |  |  |
| EE-01    | CONCRETE FOOTINGS / FOUNDATIONS:                                                                                                                                                                                                                              |  |  |  |
|          | REFER TO STRUCTURAL DWGS.<br>CONCRETE CURB AND ISLANDS:                                                                                                                                                                                                       |  |  |  |
| EE-02    | REFER TO ARCHITECTURAL SITE PLAN AND DRIVE-UP CANO<br>PLAN                                                                                                                                                                                                    |  |  |  |
|          | EMERGENCY ACCESS KEY BOX:<br>WHERE REQUIRED BY LOCAL CODE ONLY- RECESS-MOUNT                                                                                                                                                                                  |  |  |  |
| EE-03    | WALL CONSTRUCTION AS REQD. TO SET FACE FLUSH WITH<br>ADJACENT WALL FINISH- VERIFY FINAL LOCATION WITH<br>AUTHORITIES HAVING JURISDICTION. SEE DET. 4/A5.2.2.                                                                                                  |  |  |  |
| EE-04    | LIGHTING TIMER SYSTEM PHOTO SENSOR:                                                                                                                                                                                                                           |  |  |  |
| EE-05    | REFER TO ELECTRICAL DRAWINGS ALUMINUM STOREFRONT SYSTEM                                                                                                                                                                                                       |  |  |  |
|          | LANDSCAPE IRRIGATION SYSTEM:                                                                                                                                                                                                                                  |  |  |  |
| EE-06    | CONTROLLER, WIRELESS NETWORK CONNECTOR, AND<br>DEDICATED WP POWER OUTLET. G.C. TO PAINT TO MATCH<br>ADJACENT EXTERIOR MATERIAL.                                                                                                                               |  |  |  |
|          | ENTRANCE / ATM CANOPY:<br>SHOP FABRICATED SITE-ASSEMBLED PRE-FINISHED BLACK                                                                                                                                                                                   |  |  |  |
| EE-07    | CUSTOM ALUMINUM CANOPY UNIT WITH PREPPED<br>ELECTRICAL OPENINGS AND INTEGRAL DRAINAGE SYSTEM                                                                                                                                                                  |  |  |  |
|          | FASTENDED TO BUILDING STRUCTURE- MAPES<br>ARCHITECTURAL CANOPIES SUPER LUMIDECK WITH FLAT                                                                                                                                                                     |  |  |  |
|          | SOFFIT AND 12" FASCIA, OR APPROVED EQUAL- REFER TO<br>ROOF PLAN AND WALL SECTIONS- INSTALLED BY G.C.                                                                                                                                                          |  |  |  |
|          | CONTROL JOINT:                                                                                                                                                                                                                                                |  |  |  |
| EE-08    | VERTICAL ELASTOMERIC SEALANT JOINT CONTINUOUS<br>THROUGH VENEER- MATCH SEALANT COLOR TO VENEER                                                                                                                                                                |  |  |  |
|          | COLOR- ALSO PLACE CONTROL JOINTS AT EACH INSIDE CORNER (NOT GRAPHICALLY INDICATED).                                                                                                                                                                           |  |  |  |
|          | SUN SHADE:                                                                                                                                                                                                                                                    |  |  |  |
| EE-09    | GLAZING SYSTEM MANUFACTURER'S STANDARD INTEGRAL<br>SHADE ACCESSORY - REFER TO WALL SECTIONS: MATCH                                                                                                                                                            |  |  |  |
|          | GLAZING SYSTEM FINISH.                                                                                                                                                                                                                                        |  |  |  |
| EE-10    | REFER TO ROOF PLAN.                                                                                                                                                                                                                                           |  |  |  |
|          | SMALL CANOPY DOWNSPOUT/OVERFLOW:<br>3" DIAM.ALUMINUM DOWNSPOUT PRE-FIN. TO MATCH THE                                                                                                                                                                          |  |  |  |
| EE-11    | CANOPY; CONNECT TO CAST IRON DRAIN HUB AT GRADE A<br>EXTEND SUBSURFACE TO SITE DRAINAGE SYSTEM- REFER                                                                                                                                                         |  |  |  |
| EE-12    | SITE PLAN.<br>SCUPPER:                                                                                                                                                                                                                                        |  |  |  |
|          | REFER TO ROOF PLAN AND DETAILS.<br>ROOF OVERFLOW DOWNSPOUT NOZZLE WITH INTEGRAL                                                                                                                                                                               |  |  |  |
| EE-13    | INSECT SCREEN. REFER TO PLUMBING DRAWINGS, FIXTUR<br>SCHEDULE, AND DESIGN INTENT ARCHITECTURAL SITE PLA                                                                                                                                                       |  |  |  |
| FF-14    | SURFACE MOUNTED EMERGENCY LIGHT FIXTURE:<br>REFER TO REFLECTED CEILING PLAN & LIGHT FIXTURE                                                                                                                                                                   |  |  |  |
|          | SCHEDULE ON ELECTRICAL DRAWINGS.<br>AUTOMATIC DOOR OPERATOR BUTTON AND KEYCARD                                                                                                                                                                                |  |  |  |
| EE-15    | READER RECESSED FLUSH WITH WALL SURFACE- DO NOT<br>SURFACE-MOUNT. REFER TO DETAIL 2/A3.2.                                                                                                                                                                     |  |  |  |
| EE-16    | SECURITY CAMERA:<br>REFER TO ELECTRICAL DRAWINGS                                                                                                                                                                                                              |  |  |  |
| EE-17    | ROOF LADDER:                                                                                                                                                                                                                                                  |  |  |  |
| EE-18    | REFER TO DETAIL DRAWINGS NOT USED                                                                                                                                                                                                                             |  |  |  |
| EE-19    | NOT USED                                                                                                                                                                                                                                                      |  |  |  |
| EE-20    | NOT USED                                                                                                                                                                                                                                                      |  |  |  |
| EE-21    | SIGNAGE:<br>BY OWNER'S SIGN VENDOR- N.I.C PROVIDE ROUGH ELEC.<br>WORK AND BLOCKING IN WALL AS REQD. FOR VENDOR<br>INSTALLATION                                                                                                                                |  |  |  |
| <u> </u> | BUILDING ADDRESS NUMBER:                                                                                                                                                                                                                                      |  |  |  |
| EE-22    | WHITE VINYL NUMBERS WITH 1/2" WIDE STROKE APPLIED TO<br>INTERIOR FACE OF GLASS TRANSOM- MIN. 6" HEIGHT OR AS<br>REQD. BY LOCAL CODE. PROVIDED BY GC.                                                                                                          |  |  |  |
| EE-23    | LIGHT FIXTURE:<br>REFER TO LIGHT FIXTURE SCHEDULE                                                                                                                                                                                                             |  |  |  |
| FF 04    | HOSE BIB<br>SET FLUSH WITH FACE OF MASONRY VENEER- REFER TO                                                                                                                                                                                                   |  |  |  |
| EE-24    | PLUMBING FIXTURE SCHEDULE. G.C. TO PAINT TO MATCH<br>ADJACENT EXTERIOR MATERIAL.                                                                                                                                                                              |  |  |  |
| EE-25    | ELECTRICAL OUTLET:<br>SET FLUSH WITH FACE OF MASONRY VENEER- PROVIDE<br>METAL COVER COMPLIANT WITH N.E.C. G.C. TO PAINT TO<br>MATCH ADJACENT EXTERIOR MATERIAL.                                                                                               |  |  |  |
|          | UTILITY EQUIPMENT:                                                                                                                                                                                                                                            |  |  |  |
| EE-26    | PROVIDE AND INSTALL UTILITY TERMINATION CABINETS AN<br>METERS AS REQUIRED- COORD. WITH OWNER'S SECURITY<br>AND TELE-DATA SERVICES- COORD. CABINET AND METER<br>LOCATIONS WITH LOCAL JURISDICTION- REFER TO SITE PL                                            |  |  |  |
| EE-27    | NOT USED                                                                                                                                                                                                                                                      |  |  |  |
| EE-28    | ELECTRICAL SERVICE CT / METER CABINET. G.C. TO PAINT<br>MATCH ADJACENT EXTERIOR MATERIAL.                                                                                                                                                                     |  |  |  |
| EE-29    | FIRE ALARM SYSTEM BELL AND STROBE:<br>WHERE REQUIRED BY LOCAL CODE ONLY- VERIFY FINAL                                                                                                                                                                         |  |  |  |
|          | LOCATION WITH LOCAL AUTHORITIES HAVING JURISDICTION<br>METAL FLASHING AND COUNTER FLASHING CONCEALED                                                                                                                                                          |  |  |  |
| EE-30    | BEHIND WALL FINISH. FINISH OF EXPOSED FLASHING TO<br>MATCH ADJACENT ROOFING/COPING                                                                                                                                                                            |  |  |  |
| EE-31    | TELE / DATA / UTILITY CONNECTIONS:<br>COORDINATE FINAL LOCATION WITH CIVIL ENGINEER.G.C. T                                                                                                                                                                    |  |  |  |
|          | PAINT TO MATCH ADJACENT EXTERIOR MATERIAL.<br>FLASHING AT PREFAB CANOPY:<br>PRE-EINISHED ALLIMINUM ELASHING TO SPAN GAP BETWEE                                                                                                                                |  |  |  |
| EE-32    | PRE-FINISHED ALUMINUM FLASHING TO SPAN GAP BETWEE<br>PREFAB CANOPY AND BUILDING CONCEALED BEHIND WALL<br>FINISH- REFER TO WALL SECTIONS AND DETAILS- COLOR T<br>MATCH FC-2 - VERIFY FINAL FLASHING LENGTH AND<br>CONFIGURATION WITH APPROVED CANOPY SHOP DWGS |  |  |  |
| L        |                                                                                                                                                                                                                                                               |  |  |  |