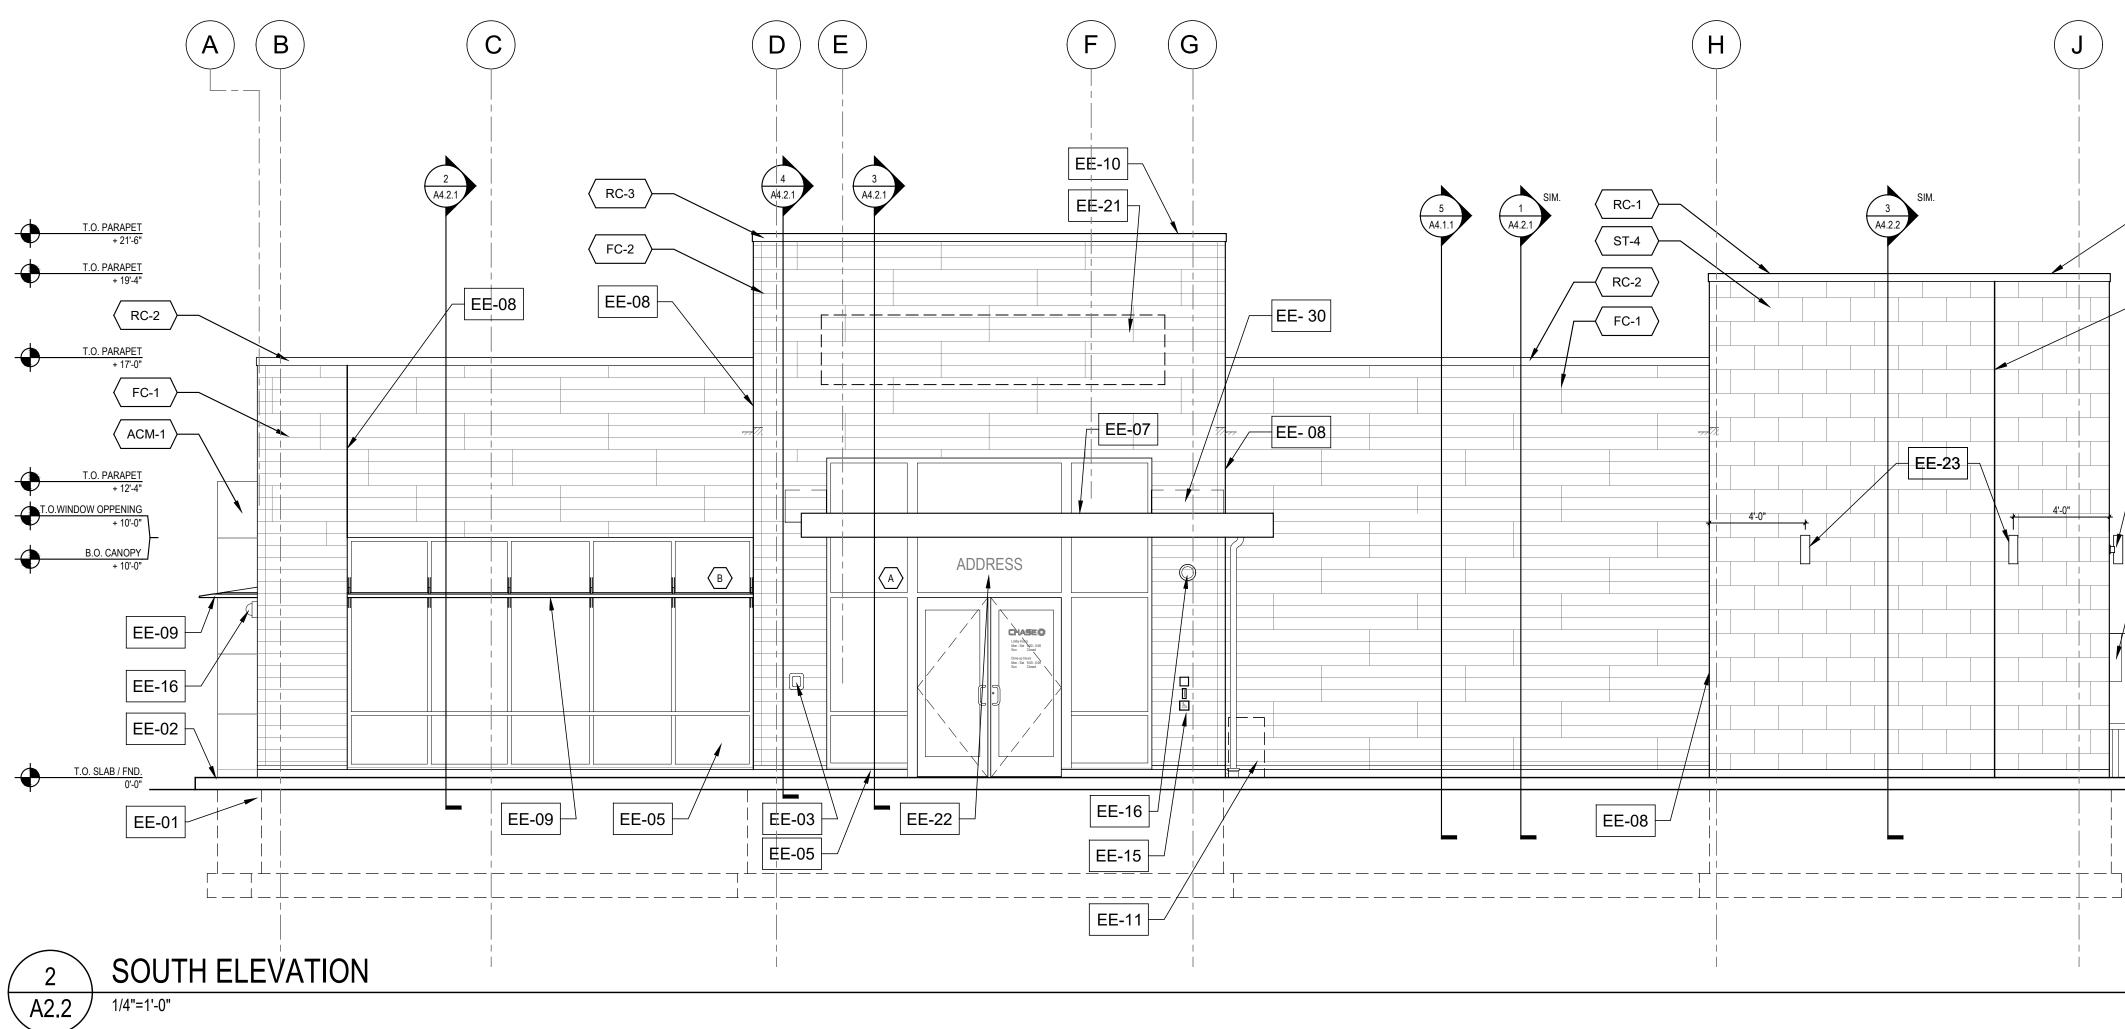

| E        | LEVATION GENERAL NOTES                                                                                                                                                                                                                                        |  |  |  |
|----------|---------------------------------------------------------------------------------------------------------------------------------------------------------------------------------------------------------------------------------------------------------------|--|--|--|
| •        | AT ALL 90 DEGREE CAST STONE CORNERS UTILIZE "L" SHAF<br>CAST STONE CORNER. DO NOT USE MITERED CORNERS.                                                                                                                                                        |  |  |  |
| •        | SEE SHEET A3.2 FOR WINDOW SCHEDULE.                                                                                                                                                                                                                           |  |  |  |
| •        | PAINT EXTERIOR SIDE OF EXTERIOR METAL DOORS EPT-1.                                                                                                                                                                                                            |  |  |  |
| •        | PROVIDE MASONRY SEALER / GRAFFITI CONTROL ON ALL<br>MASONRY SURFACES FROM GRADE TO PARAPET.                                                                                                                                                                   |  |  |  |
| EE-01    | CONCRETE FOOTINGS / FOUNDATIONS:                                                                                                                                                                                                                              |  |  |  |
|          | REFER TO STRUCTURAL DWGS.<br>CONCRETE CURB AND ISLANDS:                                                                                                                                                                                                       |  |  |  |
| EE-02    | REFER TO ARCHITECTURAL SITE PLAN AND DRIVE-UP CANO<br>PLAN                                                                                                                                                                                                    |  |  |  |
|          | EMERGENCY ACCESS KEY BOX:<br>WHERE REQUIRED BY LOCAL CODE ONLY- RECESS-MOUNT                                                                                                                                                                                  |  |  |  |
| EE-03    | WALL CONSTRUCTION AS REQD. TO SET FACE FLUSH WITH<br>ADJACENT WALL FINISH- VERIFY FINAL LOCATION WITH<br>AUTHORITIES HAVING JURISDICTION. SEE DET. 4/A5.2.2.                                                                                                  |  |  |  |
| EE-04    | LIGHTING TIMER SYSTEM PHOTO SENSOR:                                                                                                                                                                                                                           |  |  |  |
| EE-05    | REFER TO ELECTRICAL DRAWINGS ALUMINUM STOREFRONT SYSTEM                                                                                                                                                                                                       |  |  |  |
|          | LANDSCAPE IRRIGATION SYSTEM:                                                                                                                                                                                                                                  |  |  |  |
| EE-06    | CONTROLLER, WIRELESS NETWORK CONNECTOR, AND<br>DEDICATED WP POWER OUTLET. G.C. TO PAINT TO MATCH<br>ADJACENT EXTERIOR MATERIAL.                                                                                                                               |  |  |  |
|          | ENTRANCE / ATM CANOPY:<br>SHOP FABRICATED SITE-ASSEMBLED PRE-FINISHED BLACK                                                                                                                                                                                   |  |  |  |
| EE-07    | CUSTOM ALUMINUM CANOPY UNIT WITH PREPPED<br>ELECTRICAL OPENINGS AND INTEGRAL DRAINAGE SYSTEM                                                                                                                                                                  |  |  |  |
|          | FASTENDED TO BUILDING STRUCTURE- MAPES<br>ARCHITECTURAL CANOPIES SUPER LUMIDECK WITH FLAT                                                                                                                                                                     |  |  |  |
|          | SOFFIT AND 12" FASCIA, OR APPROVED EQUAL- REFER TO<br>ROOF PLAN AND WALL SECTIONS- INSTALLED BY G.C.                                                                                                                                                          |  |  |  |
|          | CONTROL JOINT:                                                                                                                                                                                                                                                |  |  |  |
| EE-08    | VERTICAL ELASTOMERIC SEALANT JOINT CONTINUOUS<br>THROUGH VENEER- MATCH SEALANT COLOR TO VENEER                                                                                                                                                                |  |  |  |
|          | COLOR- ALSO PLACE CONTROL JOINTS AT EACH INSIDE CORNER (NOT GRAPHICALLY INDICATED).                                                                                                                                                                           |  |  |  |
|          | SUN SHADE:                                                                                                                                                                                                                                                    |  |  |  |
| EE-09    | GLAZING SYSTEM MANUFACTURER'S STANDARD INTEGRAL<br>SHADE ACCESSORY - REFER TO WALL SECTIONS: MATCH                                                                                                                                                            |  |  |  |
|          | GLAZING SYSTEM FINISH.                                                                                                                                                                                                                                        |  |  |  |
| EE-10    | REFER TO ROOF PLAN.                                                                                                                                                                                                                                           |  |  |  |
|          | SMALL CANOPY DOWNSPOUT/OVERFLOW:<br>3" DIAM.ALUMINUM DOWNSPOUT PRE-FIN. TO MATCH THE                                                                                                                                                                          |  |  |  |
| EE-11    | CANOPY; CONNECT TO CAST IRON DRAIN HUB AT GRADE A<br>EXTEND SUBSURFACE TO SITE DRAINAGE SYSTEM- REFER                                                                                                                                                         |  |  |  |
| EE-12    | SITE PLAN.<br>SCUPPER:                                                                                                                                                                                                                                        |  |  |  |
|          | REFER TO ROOF PLAN AND DETAILS.<br>ROOF OVERFLOW DOWNSPOUT NOZZLE WITH INTEGRAL                                                                                                                                                                               |  |  |  |
| EE-13    | INSECT SCREEN. REFER TO PLUMBING DRAWINGS, FIXTUR<br>SCHEDULE, AND DESIGN INTENT ARCHITECTURAL SITE PLA                                                                                                                                                       |  |  |  |
| FF-14    | SURFACE MOUNTED EMERGENCY LIGHT FIXTURE:<br>REFER TO REFLECTED CEILING PLAN & LIGHT FIXTURE                                                                                                                                                                   |  |  |  |
|          | SCHEDULE ON ELECTRICAL DRAWINGS.<br>AUTOMATIC DOOR OPERATOR BUTTON AND KEYCARD                                                                                                                                                                                |  |  |  |
| EE-15    | READER RECESSED FLUSH WITH WALL SURFACE- DO NOT<br>SURFACE-MOUNT. REFER TO DETAIL 2/A3.2.                                                                                                                                                                     |  |  |  |
| EE-16    | SECURITY CAMERA:<br>REFER TO ELECTRICAL DRAWINGS                                                                                                                                                                                                              |  |  |  |
| EE-17    | ROOF LADDER:                                                                                                                                                                                                                                                  |  |  |  |
| EE-18    | REFER TO DETAIL DRAWINGS NOT USED                                                                                                                                                                                                                             |  |  |  |
| EE-19    | NOT USED                                                                                                                                                                                                                                                      |  |  |  |
| EE-20    | NOT USED                                                                                                                                                                                                                                                      |  |  |  |
| EE-21    | SIGNAGE:<br>BY OWNER'S SIGN VENDOR- N.I.C PROVIDE ROUGH ELEC.<br>WORK AND BLOCKING IN WALL AS REQD. FOR VENDOR<br>INSTALLATION                                                                                                                                |  |  |  |
| <u> </u> | BUILDING ADDRESS NUMBER:                                                                                                                                                                                                                                      |  |  |  |
| EE-22    | WHITE VINYL NUMBERS WITH 1/2" WIDE STROKE APPLIED TO<br>INTERIOR FACE OF GLASS TRANSOM- MIN. 6" HEIGHT OR AS<br>REQD. BY LOCAL CODE. PROVIDED BY GC.                                                                                                          |  |  |  |
| EE-23    | LIGHT FIXTURE:<br>REFER TO LIGHT FIXTURE SCHEDULE                                                                                                                                                                                                             |  |  |  |
| FF 04    | HOSE BIB<br>SET FLUSH WITH FACE OF MASONRY VENEER- REFER TO                                                                                                                                                                                                   |  |  |  |
| EE-24    | PLUMBING FIXTURE SCHEDULE. G.C. TO PAINT TO MATCH<br>ADJACENT EXTERIOR MATERIAL.                                                                                                                                                                              |  |  |  |
| EE-25    | ELECTRICAL OUTLET:<br>SET FLUSH WITH FACE OF MASONRY VENEER- PROVIDE<br>METAL COVER COMPLIANT WITH N.E.C. G.C. TO PAINT TO<br>MATCH ADJACENT EXTERIOR MATERIAL.                                                                                               |  |  |  |
|          | UTILITY EQUIPMENT:                                                                                                                                                                                                                                            |  |  |  |
| EE-26    | PROVIDE AND INSTALL UTILITY TERMINATION CABINETS AN<br>METERS AS REQUIRED- COORD. WITH OWNER'S SECURITY<br>AND TELE-DATA SERVICES- COORD. CABINET AND METER<br>LOCATIONS WITH LOCAL JURISDICTION- REFER TO SITE PL                                            |  |  |  |
| EE-27    | NOT USED                                                                                                                                                                                                                                                      |  |  |  |
| EE-28    | ELECTRICAL SERVICE CT / METER CABINET. G.C. TO PAINT<br>MATCH ADJACENT EXTERIOR MATERIAL.                                                                                                                                                                     |  |  |  |
| EE-29    | FIRE ALARM SYSTEM BELL AND STROBE:<br>WHERE REQUIRED BY LOCAL CODE ONLY- VERIFY FINAL                                                                                                                                                                         |  |  |  |
|          | LOCATION WITH LOCAL AUTHORITIES HAVING JURISDICTION<br>METAL FLASHING AND COUNTER FLASHING CONCEALED                                                                                                                                                          |  |  |  |
| EE-30    | BEHIND WALL FINISH. FINISH OF EXPOSED FLASHING TO<br>MATCH ADJACENT ROOFING/COPING                                                                                                                                                                            |  |  |  |
| EE-31    | TELE / DATA / UTILITY CONNECTIONS:<br>COORDINATE FINAL LOCATION WITH CIVIL ENGINEER.G.C. T                                                                                                                                                                    |  |  |  |
|          | PAINT TO MATCH ADJACENT EXTERIOR MATERIAL.<br>FLASHING AT PREFAB CANOPY:<br>PRE-EINISHED ALLIMINUM ELASHING TO SPAN GAP BETWEE                                                                                                                                |  |  |  |
| EE-32    | PRE-FINISHED ALUMINUM FLASHING TO SPAN GAP BETWEE<br>PREFAB CANOPY AND BUILDING CONCEALED BEHIND WALL<br>FINISH- REFER TO WALL SECTIONS AND DETAILS- COLOR T<br>MATCH FC-2 - VERIFY FINAL FLASHING LENGTH AND<br>CONFIGURATION WITH APPROVED CANOPY SHOP DWGS |  |  |  |
| L        |                                                                                                                                                                                                                                                               |  |  |  |