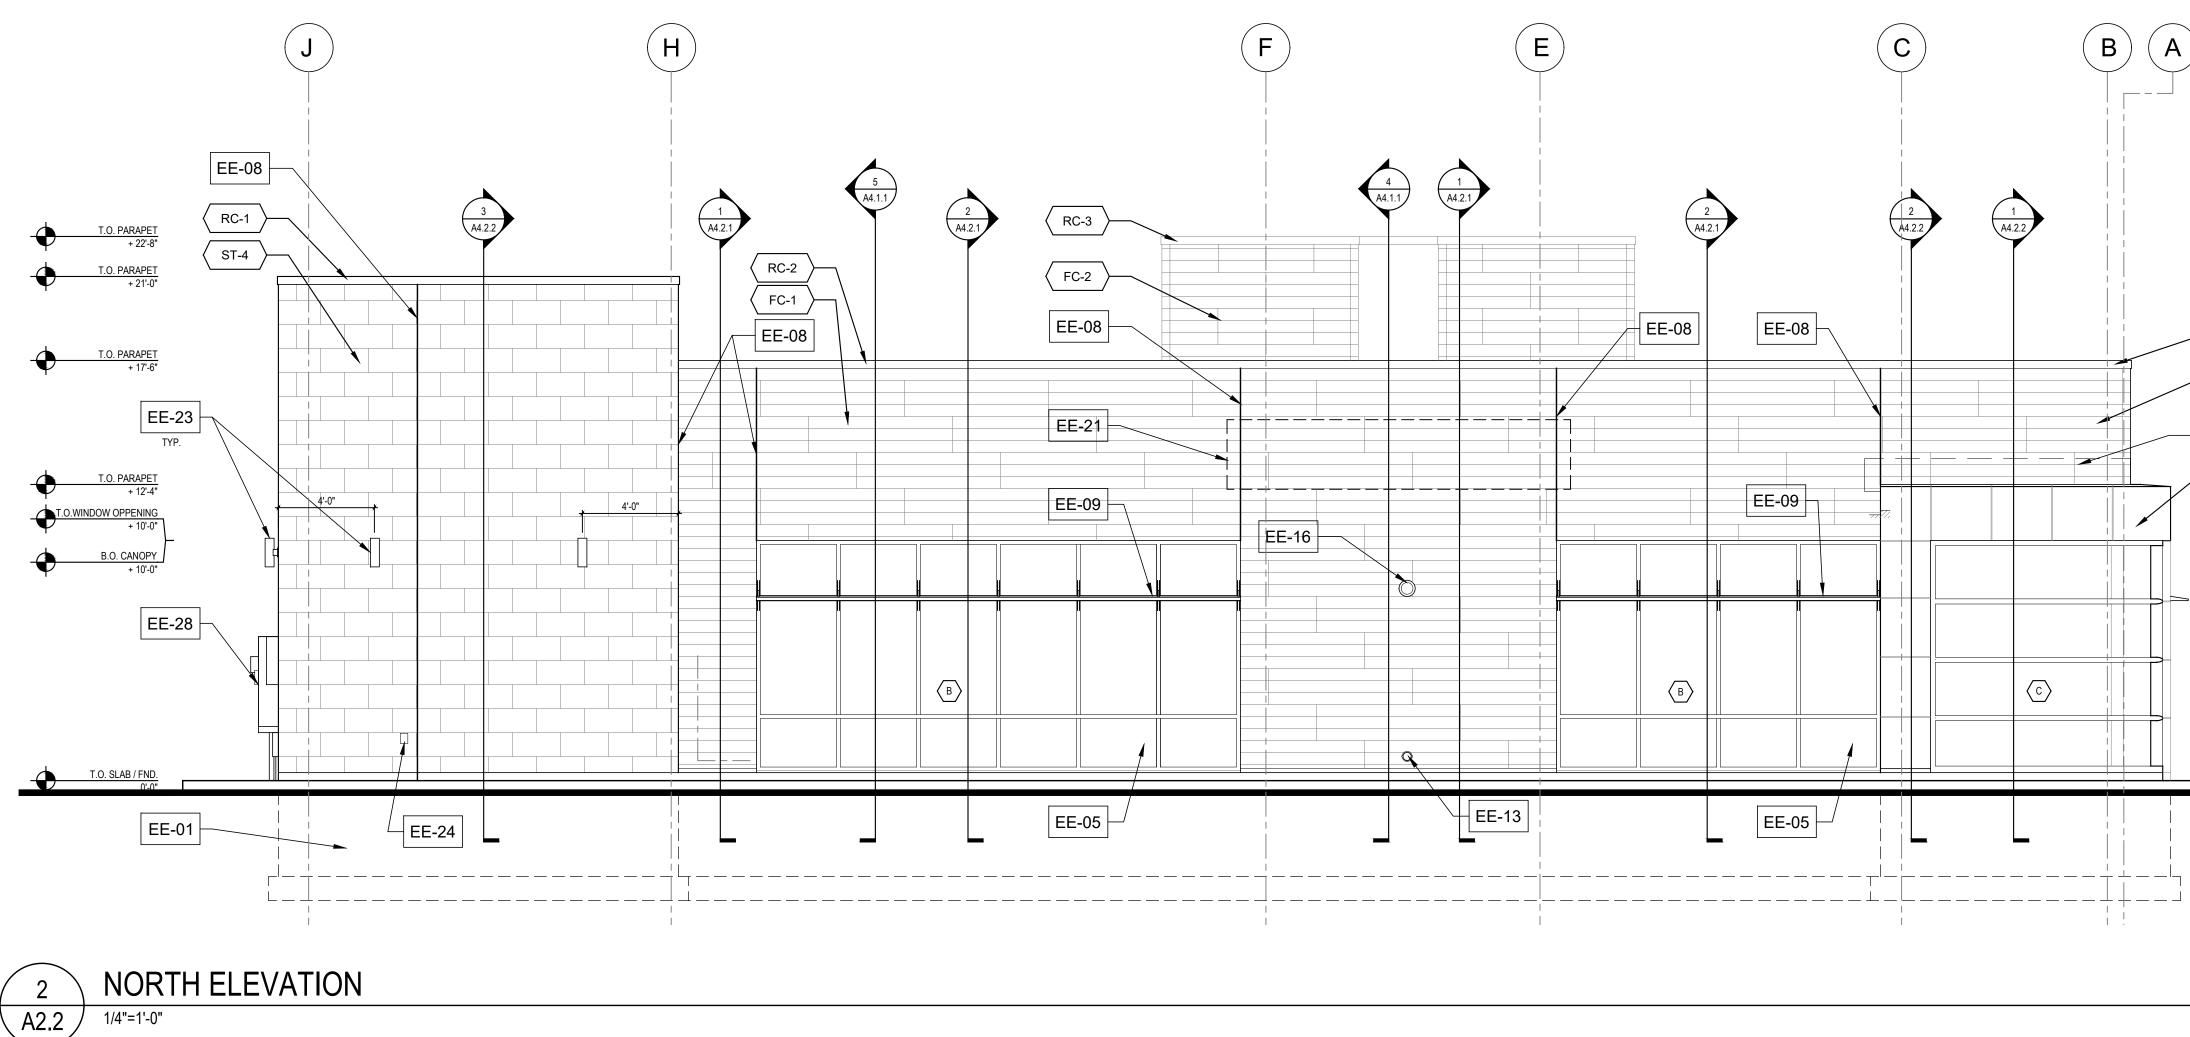

| E        | LEVATION GENERAL NOTES                                                                                                                                                                                                                                        |  |  |  |
|----------|---------------------------------------------------------------------------------------------------------------------------------------------------------------------------------------------------------------------------------------------------------------|--|--|--|
| •        | AT ALL 90 DEGREE CAST STONE CORNERS UTILIZE "L" SHAF<br>CAST STONE CORNER. DO NOT USE MITERED CORNERS.                                                                                                                                                        |  |  |  |
| •        | SEE SHEET A3.2 FOR WINDOW SCHEDULE.                                                                                                                                                                                                                           |  |  |  |
| •        | PAINT EXTERIOR SIDE OF EXTERIOR METAL DOORS EPT-1.                                                                                                                                                                                                            |  |  |  |
| •        | PROVIDE MASONRY SEALER / GRAFFITI CONTROL ON ALL<br>MASONRY SURFACES FROM GRADE TO PARAPET.                                                                                                                                                                   |  |  |  |
| EE-01    | CONCRETE FOOTINGS / FOUNDATIONS:                                                                                                                                                                                                                              |  |  |  |
|          | REFER TO STRUCTURAL DWGS.<br>CONCRETE CURB AND ISLANDS:                                                                                                                                                                                                       |  |  |  |
| EE-02    | REFER TO ARCHITECTURAL SITE PLAN AND DRIVE-UP CANO<br>PLAN                                                                                                                                                                                                    |  |  |  |
|          | EMERGENCY ACCESS KEY BOX:<br>WHERE REQUIRED BY LOCAL CODE ONLY- RECESS-MOUNT                                                                                                                                                                                  |  |  |  |
| EE-03    | WALL CONSTRUCTION AS REQD. TO SET FACE FLUSH WITH<br>ADJACENT WALL FINISH- VERIFY FINAL LOCATION WITH<br>AUTHORITIES HAVING JURISDICTION. SEE DET. 4/A5.2.2.                                                                                                  |  |  |  |
| EE-04    | LIGHTING TIMER SYSTEM PHOTO SENSOR:                                                                                                                                                                                                                           |  |  |  |
| EE-05    | REFER TO ELECTRICAL DRAWINGS ALUMINUM STOREFRONT SYSTEM                                                                                                                                                                                                       |  |  |  |
|          | LANDSCAPE IRRIGATION SYSTEM:                                                                                                                                                                                                                                  |  |  |  |
| EE-06    | CONTROLLER, WIRELESS NETWORK CONNECTOR, AND<br>DEDICATED WP POWER OUTLET. G.C. TO PAINT TO MATCH<br>ADJACENT EXTERIOR MATERIAL.                                                                                                                               |  |  |  |
|          | ENTRANCE / ATM CANOPY:<br>SHOP FABRICATED SITE-ASSEMBLED PRE-FINISHED BLACK                                                                                                                                                                                   |  |  |  |
| EE-07    | CUSTOM ALUMINUM CANOPY UNIT WITH PREPPED<br>ELECTRICAL OPENINGS AND INTEGRAL DRAINAGE SYSTEM                                                                                                                                                                  |  |  |  |
|          | FASTENDED TO BUILDING STRUCTURE- MAPES<br>ARCHITECTURAL CANOPIES SUPER LUMIDECK WITH FLAT                                                                                                                                                                     |  |  |  |
|          | SOFFIT AND 12" FASCIA, OR APPROVED EQUAL- REFER TO<br>ROOF PLAN AND WALL SECTIONS- INSTALLED BY G.C.                                                                                                                                                          |  |  |  |
|          | CONTROL JOINT:                                                                                                                                                                                                                                                |  |  |  |
| EE-08    | VERTICAL ELASTOMERIC SEALANT JOINT CONTINUOUS<br>THROUGH VENEER- MATCH SEALANT COLOR TO VENEER                                                                                                                                                                |  |  |  |
|          | COLOR- ALSO PLACE CONTROL JOINTS AT EACH INSIDE CORNER (NOT GRAPHICALLY INDICATED).                                                                                                                                                                           |  |  |  |
|          | SUN SHADE:                                                                                                                                                                                                                                                    |  |  |  |
| EE-09    | GLAZING SYSTEM MANUFACTURER'S STANDARD INTEGRAL<br>SHADE ACCESSORY - REFER TO WALL SECTIONS: MATCH                                                                                                                                                            |  |  |  |
|          | GLAZING SYSTEM FINISH.                                                                                                                                                                                                                                        |  |  |  |
| EE-10    | REFER TO ROOF PLAN.                                                                                                                                                                                                                                           |  |  |  |
|          | SMALL CANOPY DOWNSPOUT/OVERFLOW:<br>3" DIAM.ALUMINUM DOWNSPOUT PRE-FIN. TO MATCH THE                                                                                                                                                                          |  |  |  |
| EE-11    | CANOPY; CONNECT TO CAST IRON DRAIN HUB AT GRADE A<br>EXTEND SUBSURFACE TO SITE DRAINAGE SYSTEM- REFER                                                                                                                                                         |  |  |  |
| EE-12    | SITE PLAN.<br>SCUPPER:                                                                                                                                                                                                                                        |  |  |  |
|          | REFER TO ROOF PLAN AND DETAILS.<br>ROOF OVERFLOW DOWNSPOUT NOZZLE WITH INTEGRAL                                                                                                                                                                               |  |  |  |
| EE-13    | INSECT SCREEN. REFER TO PLUMBING DRAWINGS, FIXTUR<br>SCHEDULE, AND DESIGN INTENT ARCHITECTURAL SITE PLA                                                                                                                                                       |  |  |  |
| FF-14    | SURFACE MOUNTED EMERGENCY LIGHT FIXTURE:<br>REFER TO REFLECTED CEILING PLAN & LIGHT FIXTURE                                                                                                                                                                   |  |  |  |
|          | SCHEDULE ON ELECTRICAL DRAWINGS.<br>AUTOMATIC DOOR OPERATOR BUTTON AND KEYCARD                                                                                                                                                                                |  |  |  |
| EE-15    | READER RECESSED FLUSH WITH WALL SURFACE- DO NOT<br>SURFACE-MOUNT. REFER TO DETAIL 2/A3.2.                                                                                                                                                                     |  |  |  |
| EE-16    | SECURITY CAMERA:<br>REFER TO ELECTRICAL DRAWINGS                                                                                                                                                                                                              |  |  |  |
| EE-17    | ROOF LADDER:                                                                                                                                                                                                                                                  |  |  |  |
| EE-18    | REFER TO DETAIL DRAWINGS NOT USED                                                                                                                                                                                                                             |  |  |  |
| EE-19    | NOT USED                                                                                                                                                                                                                                                      |  |  |  |
| EE-20    | NOT USED                                                                                                                                                                                                                                                      |  |  |  |
| EE-21    | SIGNAGE:<br>BY OWNER'S SIGN VENDOR- N.I.C PROVIDE ROUGH ELEC.<br>WORK AND BLOCKING IN WALL AS REQD. FOR VENDOR<br>INSTALLATION                                                                                                                                |  |  |  |
| <u> </u> | BUILDING ADDRESS NUMBER:                                                                                                                                                                                                                                      |  |  |  |
| EE-22    | WHITE VINYL NUMBERS WITH 1/2" WIDE STROKE APPLIED TO<br>INTERIOR FACE OF GLASS TRANSOM- MIN. 6" HEIGHT OR AS<br>REQD. BY LOCAL CODE. PROVIDED BY GC.                                                                                                          |  |  |  |
| EE-23    | LIGHT FIXTURE:<br>REFER TO LIGHT FIXTURE SCHEDULE                                                                                                                                                                                                             |  |  |  |
| FF 04    | HOSE BIB<br>SET FLUSH WITH FACE OF MASONRY VENEER- REFER TO                                                                                                                                                                                                   |  |  |  |
| EE-24    | PLUMBING FIXTURE SCHEDULE. G.C. TO PAINT TO MATCH<br>ADJACENT EXTERIOR MATERIAL.                                                                                                                                                                              |  |  |  |
| EE-25    | ELECTRICAL OUTLET:<br>SET FLUSH WITH FACE OF MASONRY VENEER- PROVIDE<br>METAL COVER COMPLIANT WITH N.E.C. G.C. TO PAINT TO<br>MATCH ADJACENT EXTERIOR MATERIAL.                                                                                               |  |  |  |
|          | UTILITY EQUIPMENT:                                                                                                                                                                                                                                            |  |  |  |
| EE-26    | PROVIDE AND INSTALL UTILITY TERMINATION CABINETS AN<br>METERS AS REQUIRED- COORD. WITH OWNER'S SECURITY<br>AND TELE-DATA SERVICES- COORD. CABINET AND METER<br>LOCATIONS WITH LOCAL JURISDICTION- REFER TO SITE PL                                            |  |  |  |
| EE-27    | NOT USED                                                                                                                                                                                                                                                      |  |  |  |
| EE-28    | ELECTRICAL SERVICE CT / METER CABINET. G.C. TO PAINT<br>MATCH ADJACENT EXTERIOR MATERIAL.                                                                                                                                                                     |  |  |  |
| EE-29    | FIRE ALARM SYSTEM BELL AND STROBE:<br>WHERE REQUIRED BY LOCAL CODE ONLY- VERIFY FINAL                                                                                                                                                                         |  |  |  |
|          | LOCATION WITH LOCAL AUTHORITIES HAVING JURISDICTION<br>METAL FLASHING AND COUNTER FLASHING CONCEALED                                                                                                                                                          |  |  |  |
| EE-30    | BEHIND WALL FINISH. FINISH OF EXPOSED FLASHING TO<br>MATCH ADJACENT ROOFING/COPING                                                                                                                                                                            |  |  |  |
| EE-31    | TELE / DATA / UTILITY CONNECTIONS:<br>COORDINATE FINAL LOCATION WITH CIVIL ENGINEER.G.C. T                                                                                                                                                                    |  |  |  |
|          | PAINT TO MATCH ADJACENT EXTERIOR MATERIAL.<br>FLASHING AT PREFAB CANOPY:<br>PRE-EINISHED ALLIMINUM ELASHING TO SPAN GAP BETWEE                                                                                                                                |  |  |  |
| EE-32    | PRE-FINISHED ALUMINUM FLASHING TO SPAN GAP BETWEE<br>PREFAB CANOPY AND BUILDING CONCEALED BEHIND WALL<br>FINISH- REFER TO WALL SECTIONS AND DETAILS- COLOR T<br>MATCH FC-2 - VERIFY FINAL FLASHING LENGTH AND<br>CONFIGURATION WITH APPROVED CANOPY SHOP DWGS |  |  |  |
| L        |                                                                                                                                                                                                                                                               |  |  |  |