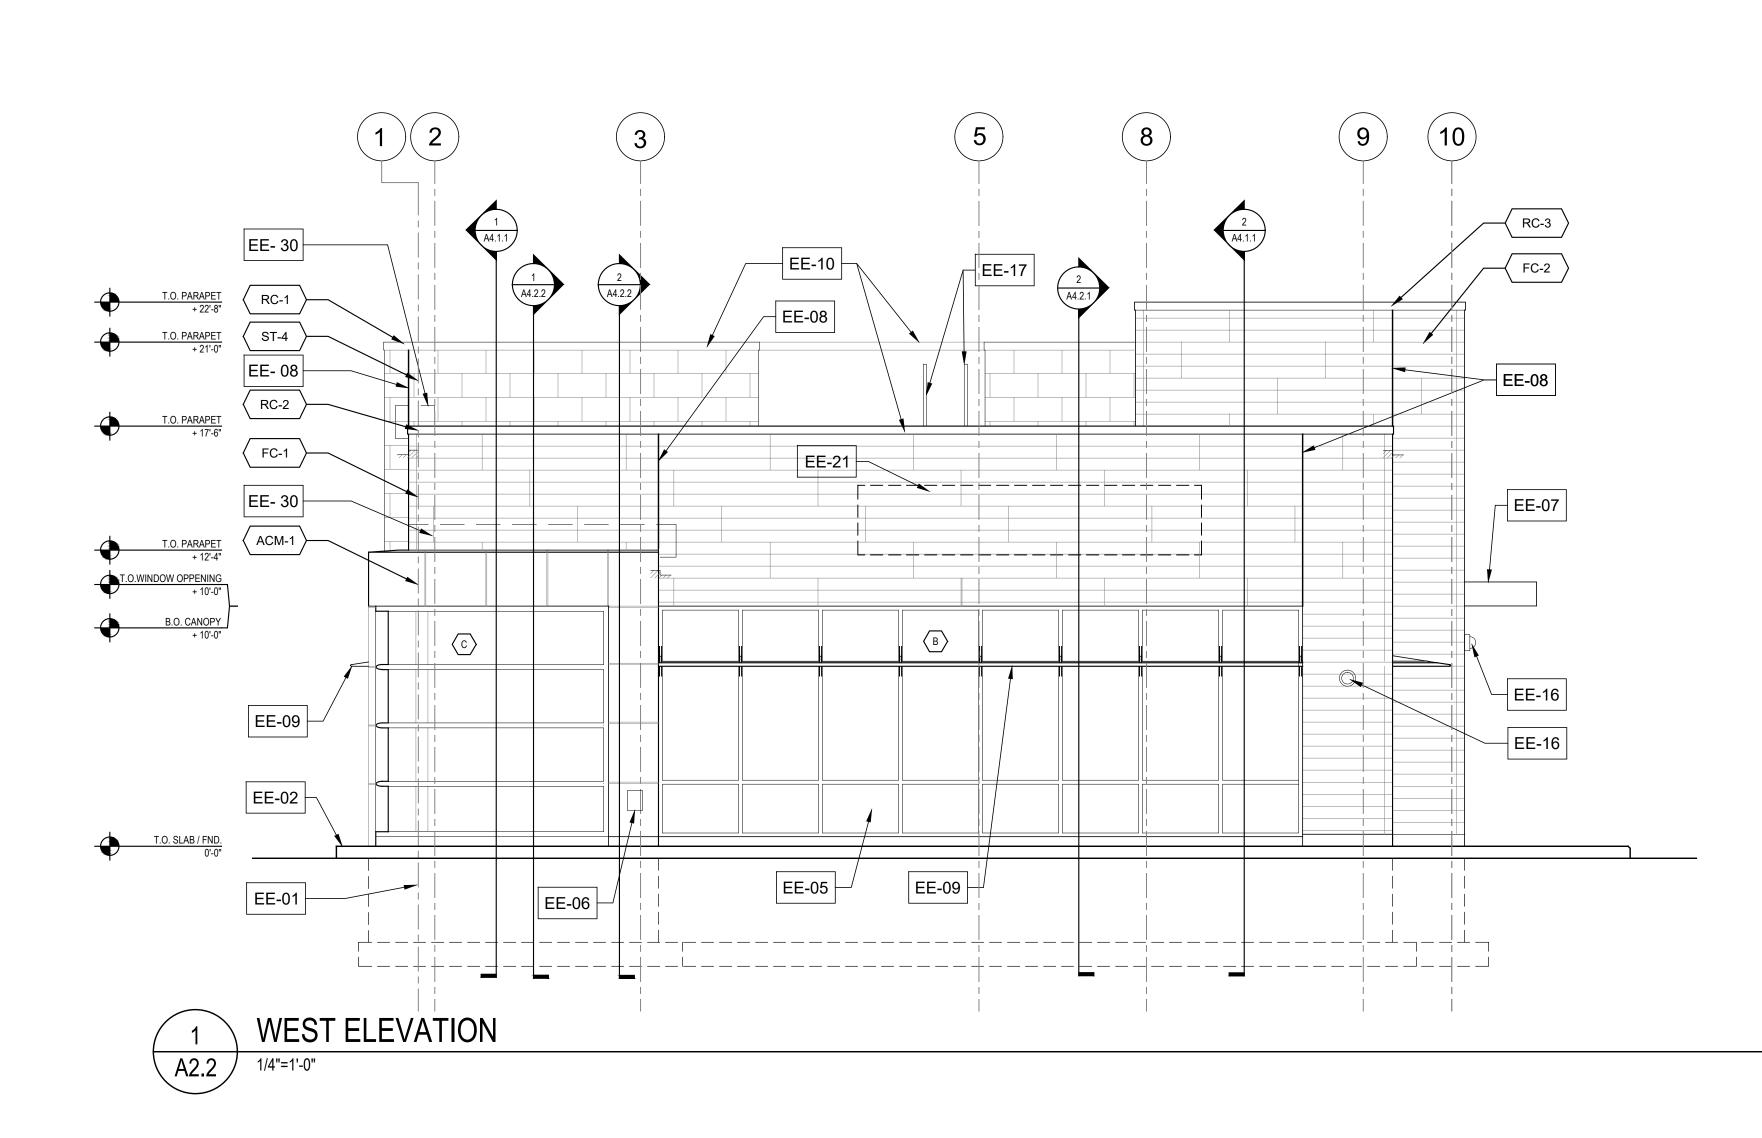

| E        | LEVATION GENERAL NOTES                                                                                                                                                                                                                                        |  |  |  |
|----------|---------------------------------------------------------------------------------------------------------------------------------------------------------------------------------------------------------------------------------------------------------------|--|--|--|
| •        | AT ALL 90 DEGREE CAST STONE CORNERS UTILIZE "L" SHAF<br>CAST STONE CORNER. DO NOT USE MITERED CORNERS.                                                                                                                                                        |  |  |  |
| •        | SEE SHEET A3.2 FOR WINDOW SCHEDULE.                                                                                                                                                                                                                           |  |  |  |
| •        | PAINT EXTERIOR SIDE OF EXTERIOR METAL DOORS EPT-1.                                                                                                                                                                                                            |  |  |  |
| •        | PROVIDE MASONRY SEALER / GRAFFITI CONTROL ON ALL<br>MASONRY SURFACES FROM GRADE TO PARAPET.                                                                                                                                                                   |  |  |  |
| EE-01    | CONCRETE FOOTINGS / FOUNDATIONS:                                                                                                                                                                                                                              |  |  |  |
|          | REFER TO STRUCTURAL DWGS.<br>CONCRETE CURB AND ISLANDS:                                                                                                                                                                                                       |  |  |  |
| EE-02    | REFER TO ARCHITECTURAL SITE PLAN AND DRIVE-UP CANO<br>PLAN                                                                                                                                                                                                    |  |  |  |
|          | EMERGENCY ACCESS KEY BOX:<br>WHERE REQUIRED BY LOCAL CODE ONLY- RECESS-MOUNT                                                                                                                                                                                  |  |  |  |
| EE-03    | WALL CONSTRUCTION AS REQD. TO SET FACE FLUSH WITH<br>ADJACENT WALL FINISH- VERIFY FINAL LOCATION WITH<br>AUTHORITIES HAVING JURISDICTION. SEE DET. 4/A5.2.2.                                                                                                  |  |  |  |
| EE-04    | LIGHTING TIMER SYSTEM PHOTO SENSOR:                                                                                                                                                                                                                           |  |  |  |
| EE-05    | REFER TO ELECTRICAL DRAWINGS ALUMINUM STOREFRONT SYSTEM                                                                                                                                                                                                       |  |  |  |
|          | LANDSCAPE IRRIGATION SYSTEM:                                                                                                                                                                                                                                  |  |  |  |
| EE-06    | CONTROLLER, WIRELESS NETWORK CONNECTOR, AND<br>DEDICATED WP POWER OUTLET. G.C. TO PAINT TO MATCH<br>ADJACENT EXTERIOR MATERIAL.                                                                                                                               |  |  |  |
|          | ENTRANCE / ATM CANOPY:<br>SHOP FABRICATED SITE-ASSEMBLED PRE-FINISHED BLACK                                                                                                                                                                                   |  |  |  |
| EE-07    | CUSTOM ALUMINUM CANOPY UNIT WITH PREPPED<br>ELECTRICAL OPENINGS AND INTEGRAL DRAINAGE SYSTEM                                                                                                                                                                  |  |  |  |
|          | FASTENDED TO BUILDING STRUCTURE- MAPES<br>ARCHITECTURAL CANOPIES SUPER LUMIDECK WITH FLAT                                                                                                                                                                     |  |  |  |
|          | SOFFIT AND 12" FASCIA, OR APPROVED EQUAL- REFER TO<br>ROOF PLAN AND WALL SECTIONS- INSTALLED BY G.C.                                                                                                                                                          |  |  |  |
|          | CONTROL JOINT:                                                                                                                                                                                                                                                |  |  |  |
| EE-08    | VERTICAL ELASTOMERIC SEALANT JOINT CONTINUOUS<br>THROUGH VENEER- MATCH SEALANT COLOR TO VENEER                                                                                                                                                                |  |  |  |
|          | COLOR- ALSO PLACE CONTROL JOINTS AT EACH INSIDE CORNER (NOT GRAPHICALLY INDICATED).                                                                                                                                                                           |  |  |  |
|          | SUN SHADE:                                                                                                                                                                                                                                                    |  |  |  |
| EE-09    | GLAZING SYSTEM MANUFACTURER'S STANDARD INTEGRAL<br>SHADE ACCESSORY - REFER TO WALL SECTIONS: MATCH                                                                                                                                                            |  |  |  |
|          | GLAZING SYSTEM FINISH.                                                                                                                                                                                                                                        |  |  |  |
| EE-10    | REFER TO ROOF PLAN.                                                                                                                                                                                                                                           |  |  |  |
|          | SMALL CANOPY DOWNSPOUT/OVERFLOW:<br>3" DIAM.ALUMINUM DOWNSPOUT PRE-FIN. TO MATCH THE                                                                                                                                                                          |  |  |  |
| EE-11    | CANOPY; CONNECT TO CAST IRON DRAIN HUB AT GRADE A<br>EXTEND SUBSURFACE TO SITE DRAINAGE SYSTEM- REFER                                                                                                                                                         |  |  |  |
| EE-12    | SITE PLAN.<br>SCUPPER:                                                                                                                                                                                                                                        |  |  |  |
|          | REFER TO ROOF PLAN AND DETAILS.<br>ROOF OVERFLOW DOWNSPOUT NOZZLE WITH INTEGRAL                                                                                                                                                                               |  |  |  |
| EE-13    | INSECT SCREEN. REFER TO PLUMBING DRAWINGS, FIXTUR<br>SCHEDULE, AND DESIGN INTENT ARCHITECTURAL SITE PLA                                                                                                                                                       |  |  |  |
| FF-14    | SURFACE MOUNTED EMERGENCY LIGHT FIXTURE:<br>REFER TO REFLECTED CEILING PLAN & LIGHT FIXTURE                                                                                                                                                                   |  |  |  |
|          | SCHEDULE ON ELECTRICAL DRAWINGS.<br>AUTOMATIC DOOR OPERATOR BUTTON AND KEYCARD                                                                                                                                                                                |  |  |  |
| EE-15    | READER RECESSED FLUSH WITH WALL SURFACE- DO NOT<br>SURFACE-MOUNT. REFER TO DETAIL 2/A3.2.                                                                                                                                                                     |  |  |  |
| EE-16    | SECURITY CAMERA:<br>REFER TO ELECTRICAL DRAWINGS                                                                                                                                                                                                              |  |  |  |
| EE-17    | ROOF LADDER:                                                                                                                                                                                                                                                  |  |  |  |
| EE-18    | REFER TO DETAIL DRAWINGS NOT USED                                                                                                                                                                                                                             |  |  |  |
| EE-19    | NOT USED                                                                                                                                                                                                                                                      |  |  |  |
| EE-20    | NOT USED                                                                                                                                                                                                                                                      |  |  |  |
| EE-21    | SIGNAGE:<br>BY OWNER'S SIGN VENDOR- N.I.C PROVIDE ROUGH ELEC.<br>WORK AND BLOCKING IN WALL AS REQD. FOR VENDOR<br>INSTALLATION                                                                                                                                |  |  |  |
| <u> </u> | BUILDING ADDRESS NUMBER:                                                                                                                                                                                                                                      |  |  |  |
| EE-22    | WHITE VINYL NUMBERS WITH 1/2" WIDE STROKE APPLIED TO<br>INTERIOR FACE OF GLASS TRANSOM- MIN. 6" HEIGHT OR AS<br>REQD. BY LOCAL CODE. PROVIDED BY GC.                                                                                                          |  |  |  |
| EE-23    | LIGHT FIXTURE:<br>REFER TO LIGHT FIXTURE SCHEDULE                                                                                                                                                                                                             |  |  |  |
| FF 04    | HOSE BIB<br>SET FLUSH WITH FACE OF MASONRY VENEER- REFER TO                                                                                                                                                                                                   |  |  |  |
| EE-24    | PLUMBING FIXTURE SCHEDULE. G.C. TO PAINT TO MATCH<br>ADJACENT EXTERIOR MATERIAL.                                                                                                                                                                              |  |  |  |
| EE-25    | ELECTRICAL OUTLET:<br>SET FLUSH WITH FACE OF MASONRY VENEER- PROVIDE<br>METAL COVER COMPLIANT WITH N.E.C. G.C. TO PAINT TO<br>MATCH ADJACENT EXTERIOR MATERIAL.                                                                                               |  |  |  |
|          | UTILITY EQUIPMENT:                                                                                                                                                                                                                                            |  |  |  |
| EE-26    | PROVIDE AND INSTALL UTILITY TERMINATION CABINETS AN<br>METERS AS REQUIRED- COORD. WITH OWNER'S SECURITY<br>AND TELE-DATA SERVICES- COORD. CABINET AND METER<br>LOCATIONS WITH LOCAL JURISDICTION- REFER TO SITE PL                                            |  |  |  |
| EE-27    | NOT USED                                                                                                                                                                                                                                                      |  |  |  |
| EE-28    | ELECTRICAL SERVICE CT / METER CABINET. G.C. TO PAINT<br>MATCH ADJACENT EXTERIOR MATERIAL.                                                                                                                                                                     |  |  |  |
| EE-29    | FIRE ALARM SYSTEM BELL AND STROBE:<br>WHERE REQUIRED BY LOCAL CODE ONLY- VERIFY FINAL                                                                                                                                                                         |  |  |  |
|          | LOCATION WITH LOCAL AUTHORITIES HAVING JURISDICTION<br>METAL FLASHING AND COUNTER FLASHING CONCEALED                                                                                                                                                          |  |  |  |
| EE-30    | BEHIND WALL FINISH. FINISH OF EXPOSED FLASHING TO<br>MATCH ADJACENT ROOFING/COPING                                                                                                                                                                            |  |  |  |
| EE-31    | TELE / DATA / UTILITY CONNECTIONS:<br>COORDINATE FINAL LOCATION WITH CIVIL ENGINEER.G.C. T                                                                                                                                                                    |  |  |  |
|          | PAINT TO MATCH ADJACENT EXTERIOR MATERIAL.<br>FLASHING AT PREFAB CANOPY:<br>PRE-EINISHED ALLIMINUM ELASHING TO SPAN GAP BETWEE                                                                                                                                |  |  |  |
| EE-32    | PRE-FINISHED ALUMINUM FLASHING TO SPAN GAP BETWEE<br>PREFAB CANOPY AND BUILDING CONCEALED BEHIND WALL<br>FINISH- REFER TO WALL SECTIONS AND DETAILS- COLOR T<br>MATCH FC-2 - VERIFY FINAL FLASHING LENGTH AND<br>CONFIGURATION WITH APPROVED CANOPY SHOP DWGS |  |  |  |
| L        |                                                                                                                                                                                                                                                               |  |  |  |