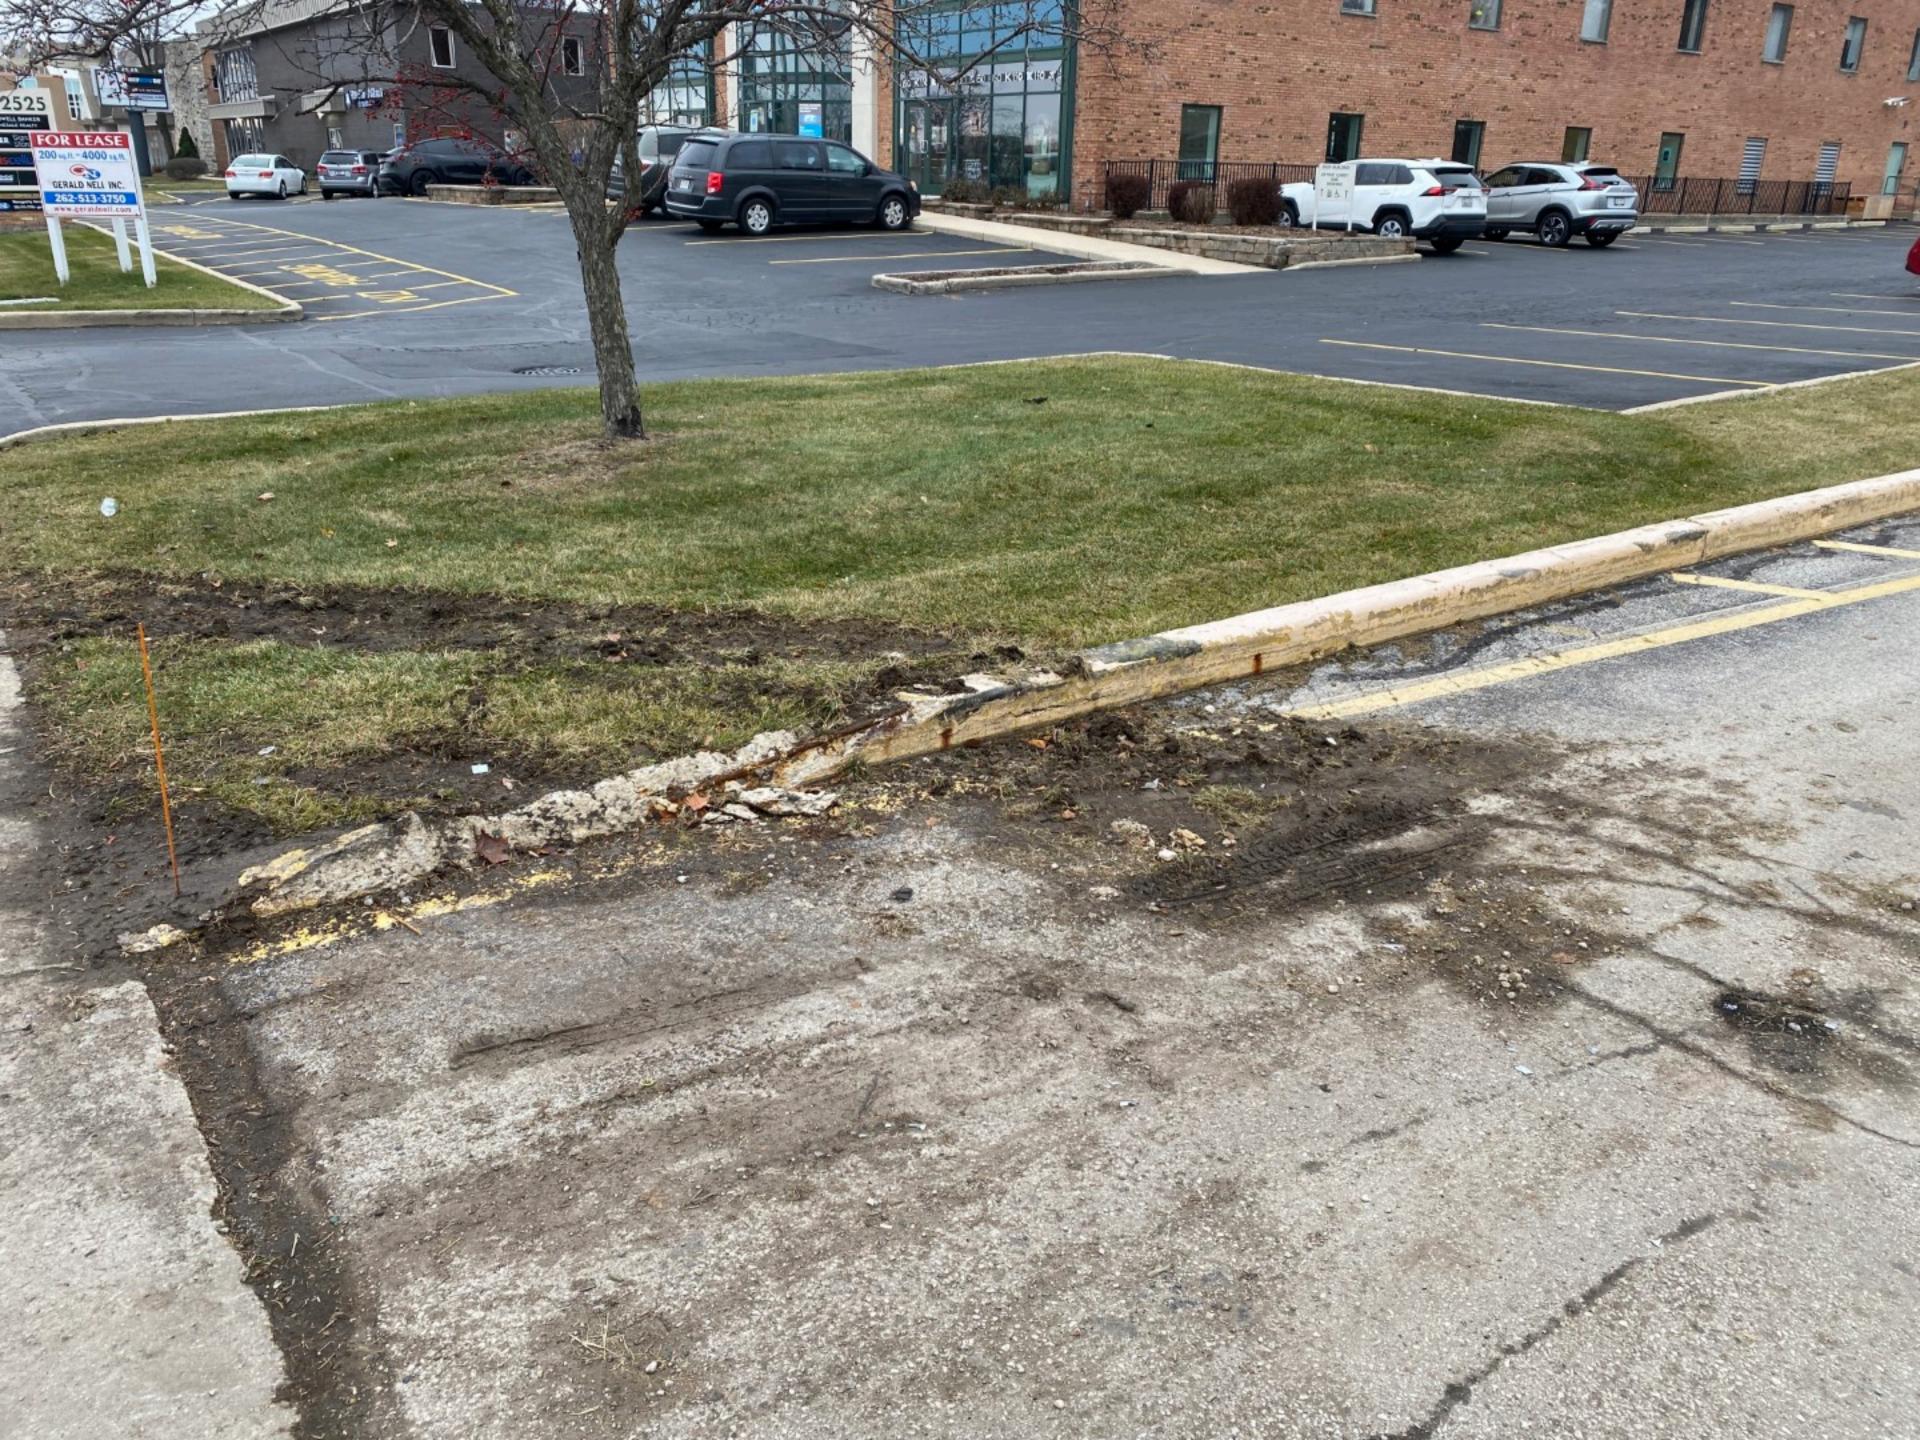

Damage was caused by a Fire Truck running over landscape areas, curbs, and asphalt located

at a property we manage. Attached is the Police Report, photos of the damaged to the property

we manage, 2545 N. Mayfair Rd. Also, attached is an invoice for the curb damage clean up and

proposal to make the repairs caused by the Wauwatosa Fire Truck.

Signed:

as agent for owner of 2545 N. Mayfaird Rd. Date: 12/12/23