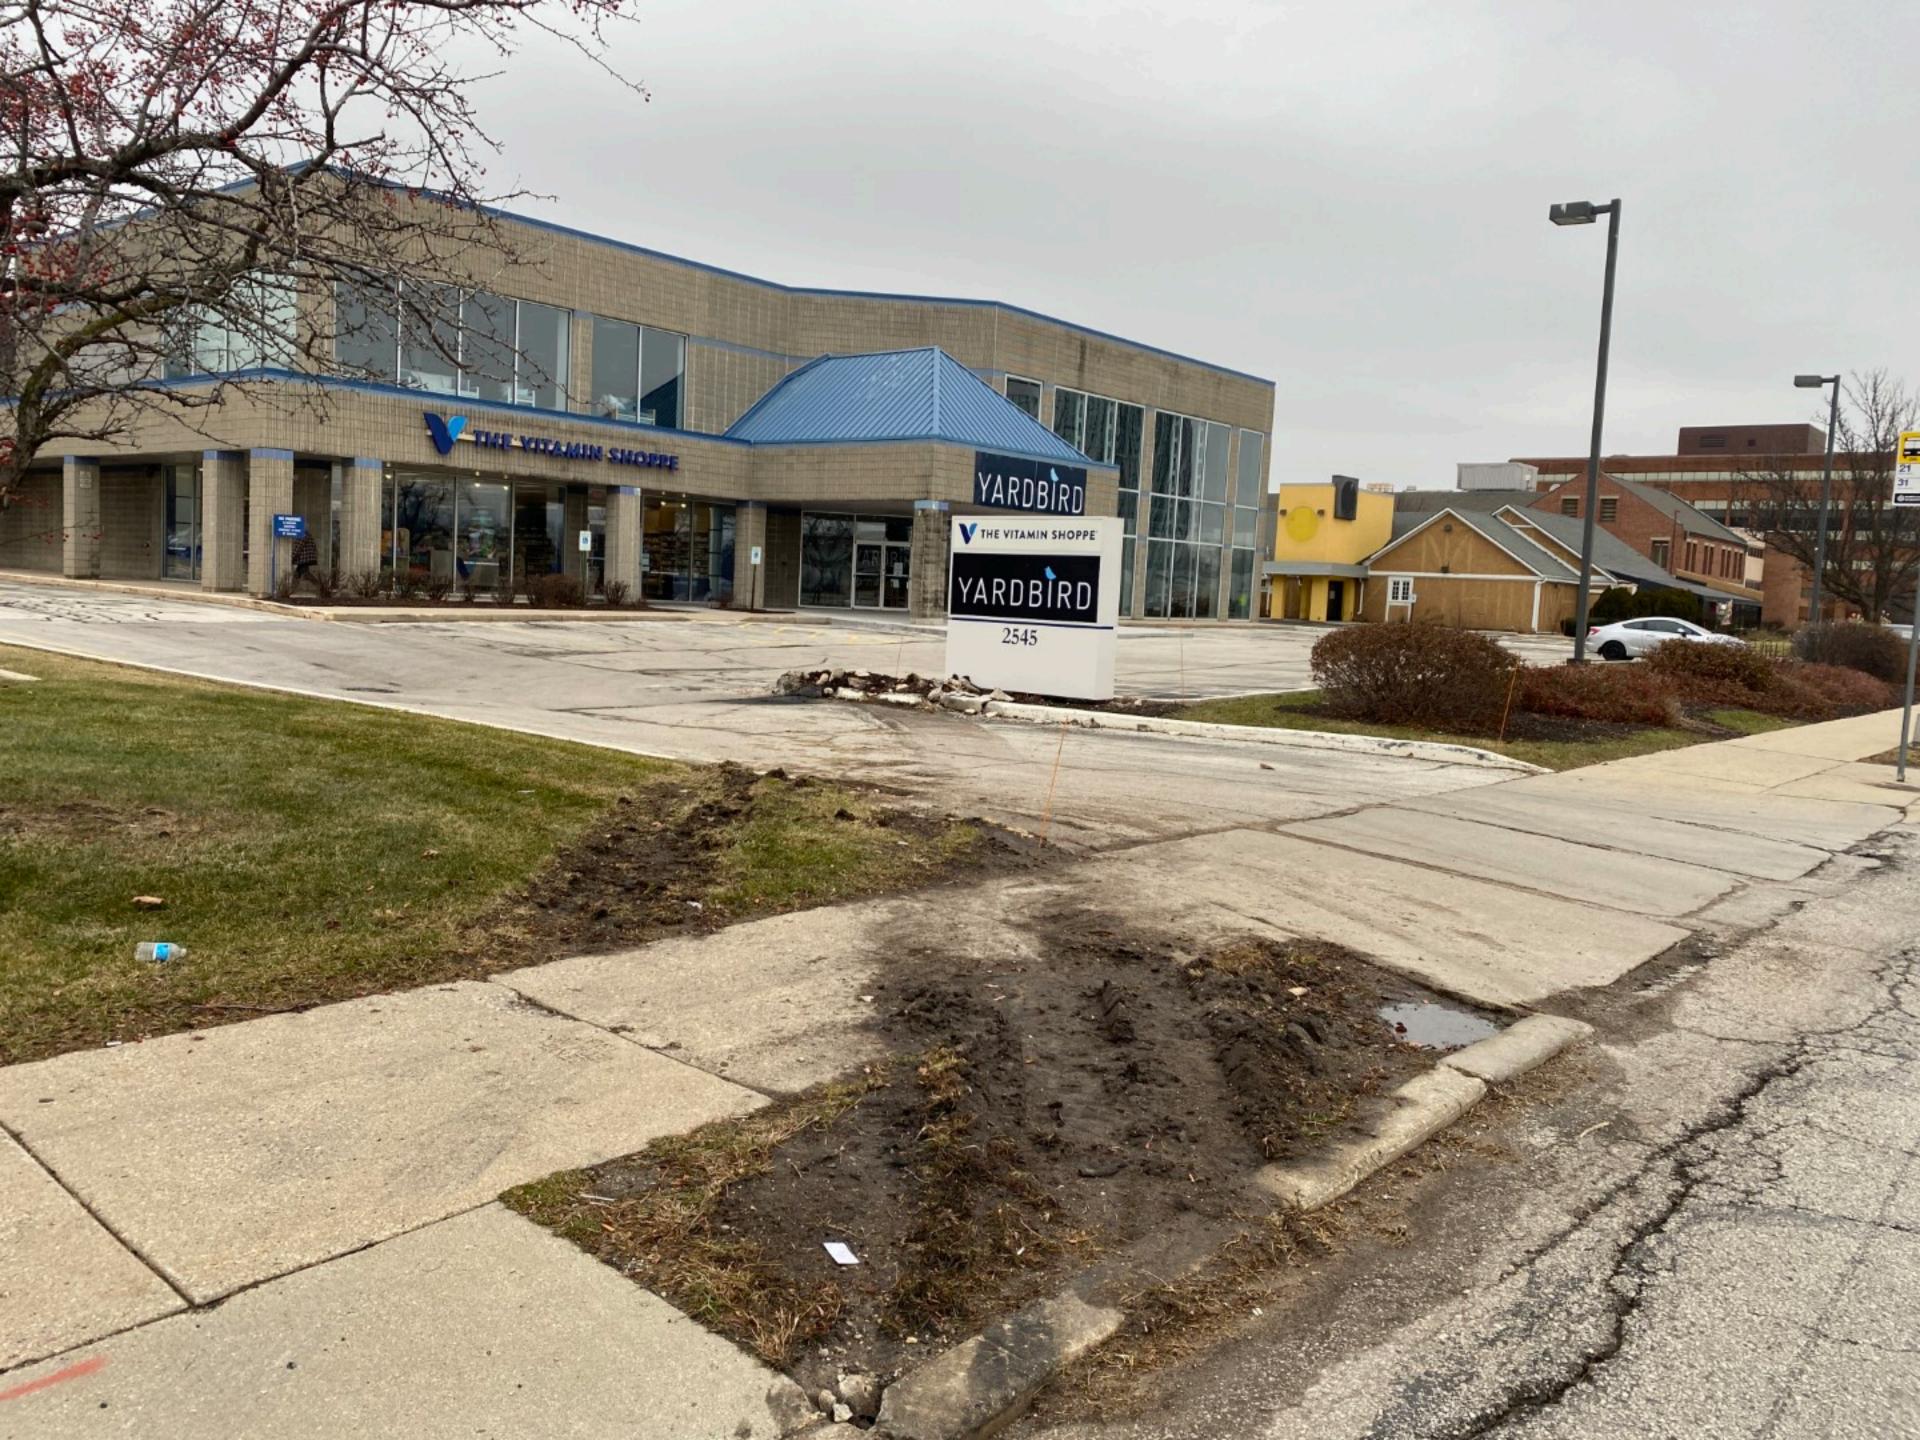

Damage was caused by a Fire Truck running over landscape areas, curbs, and asphalt located

at a property we manage. Attached is the Police Report, photos of the damaged to the property

we manage, 2545 N. Mayfair Rd. Also, attached is an invoice for the curb damage clean up and

proposal to make the repairs caused by the Wauwatosa Fire Truck.

Signed:

as agent for owner of 2545 N. Mayfaird Rd. Date: 12/12/23