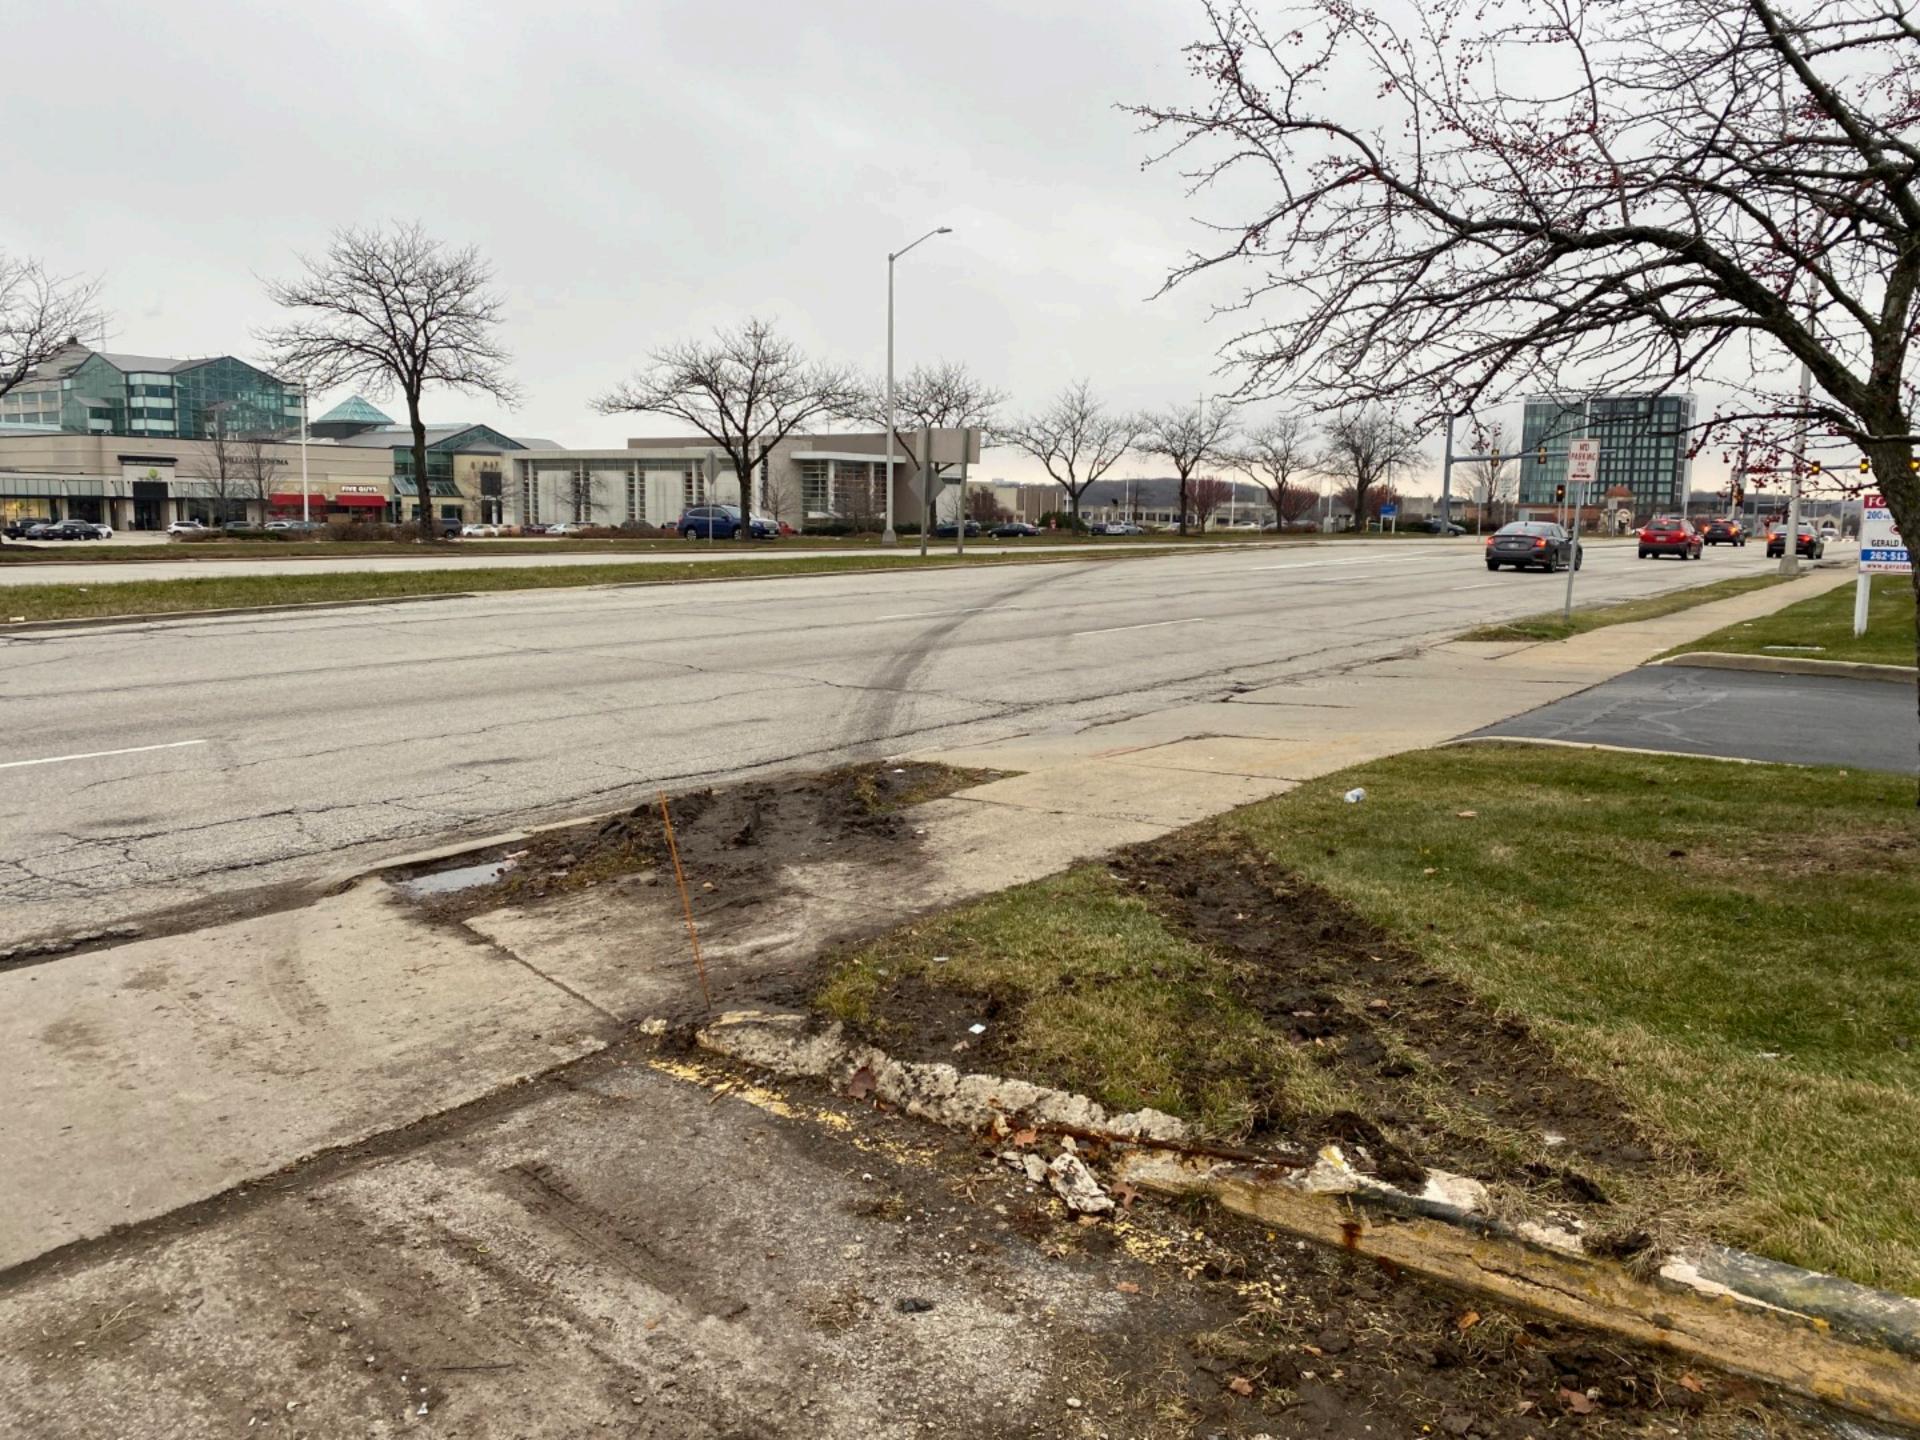

Damage was caused by a Fire Truck running over landscape areas, curbs, and asphalt located

at a property we manage. Attached is the Police Report, photos of the damaged to the property

we manage, 2545 N. Mayfair Rd. Also, attached is an invoice for the curb damage clean up and

proposal to make the repairs caused by the Wauwatosa Fire Truck.

Signed:

as agent for owner of 2545 N. Mayfaird Rd. Date: 12/12/23