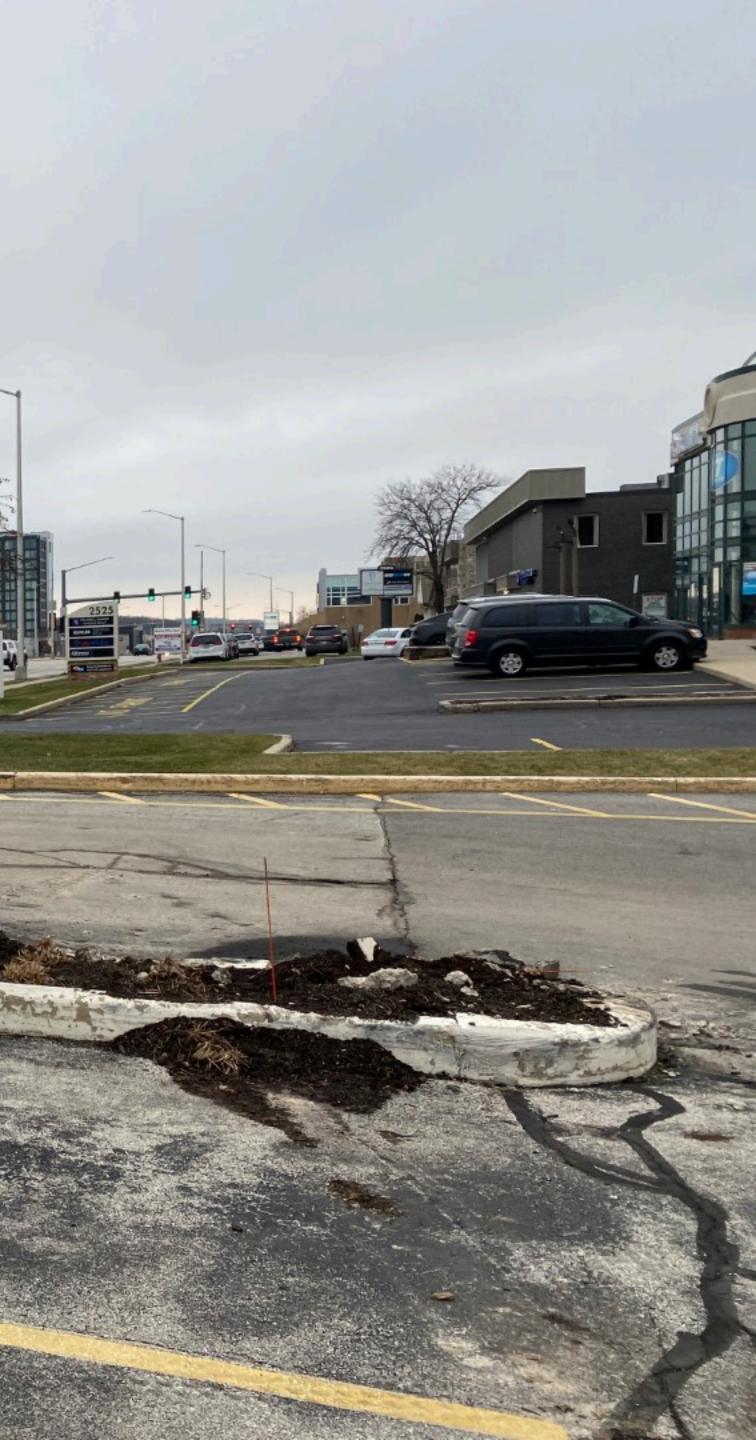

Damage was caused by a Fire Truck running over landscape areas, curbs, and asphalt located

at a property we manage. Attached is the Police Report, photos of the damaged to the property

we manage, 2545 N. Mayfair Rd. Also, attached is an invoice for the curb damage clean up and

proposal to make the repairs caused by the Wauwatosa Fire Truck.

Signed:

as agent for owner of 2545 N. Mayfaird Rd. Date: 12/12/23