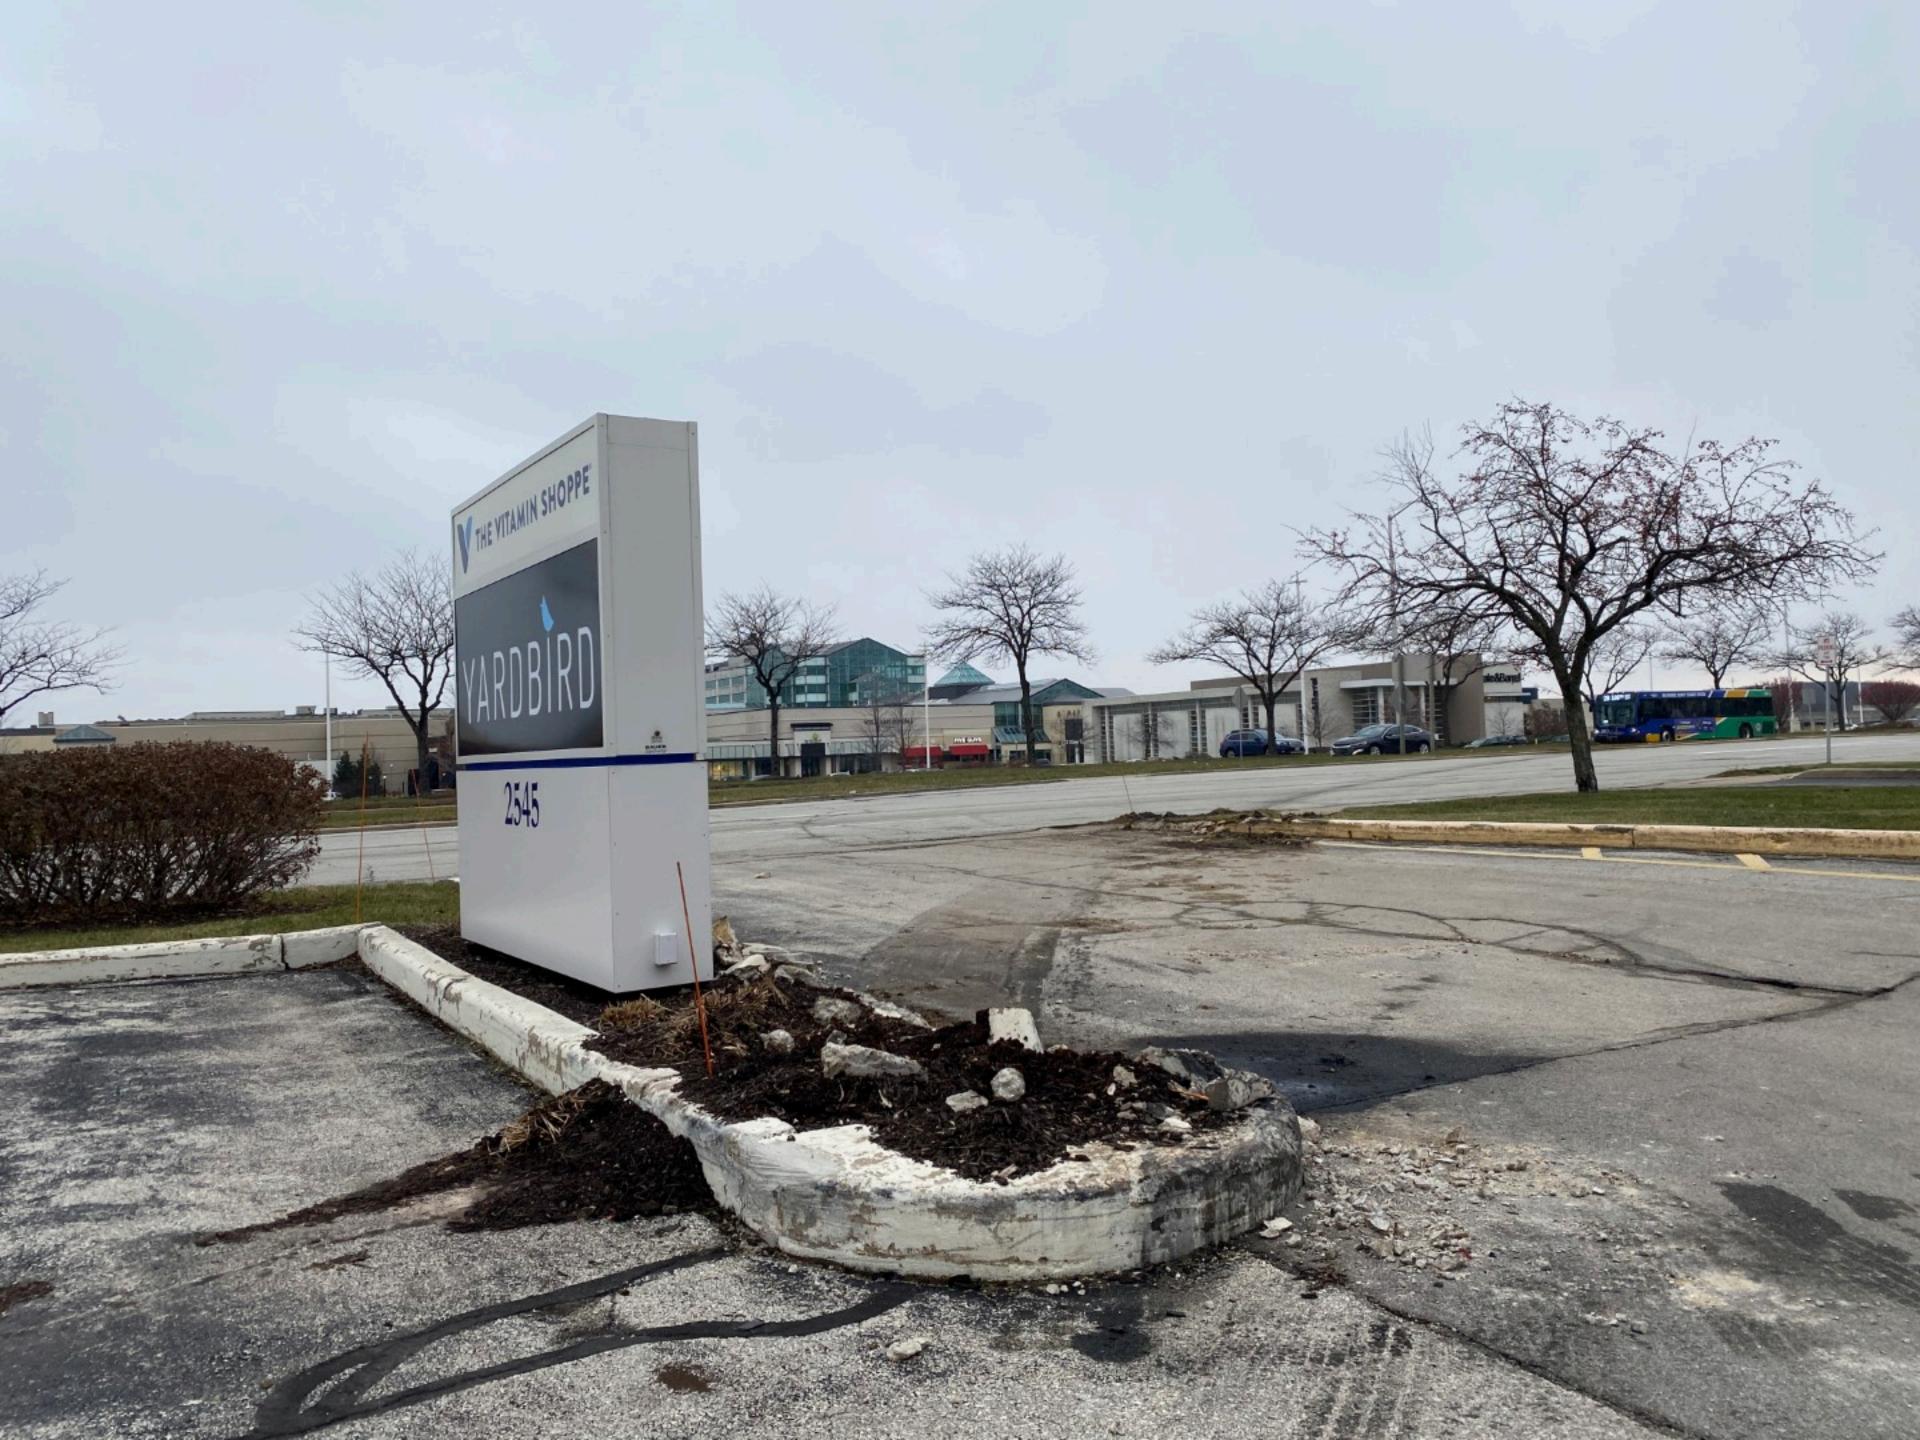

Damage was caused by a Fire Truck running over landscape areas, curbs, and asphalt located

at a property we manage. Attached is the Police Report, photos of the damaged to the property

we manage, 2545 N. Mayfair Rd. Also, attached is an invoice for the curb damage clean up and

proposal to make the repairs caused by the Wauwatosa Fire Truck.

Signed:

as agent for owner of 2545 N. Mayfaird Rd. Date: 12/12/23