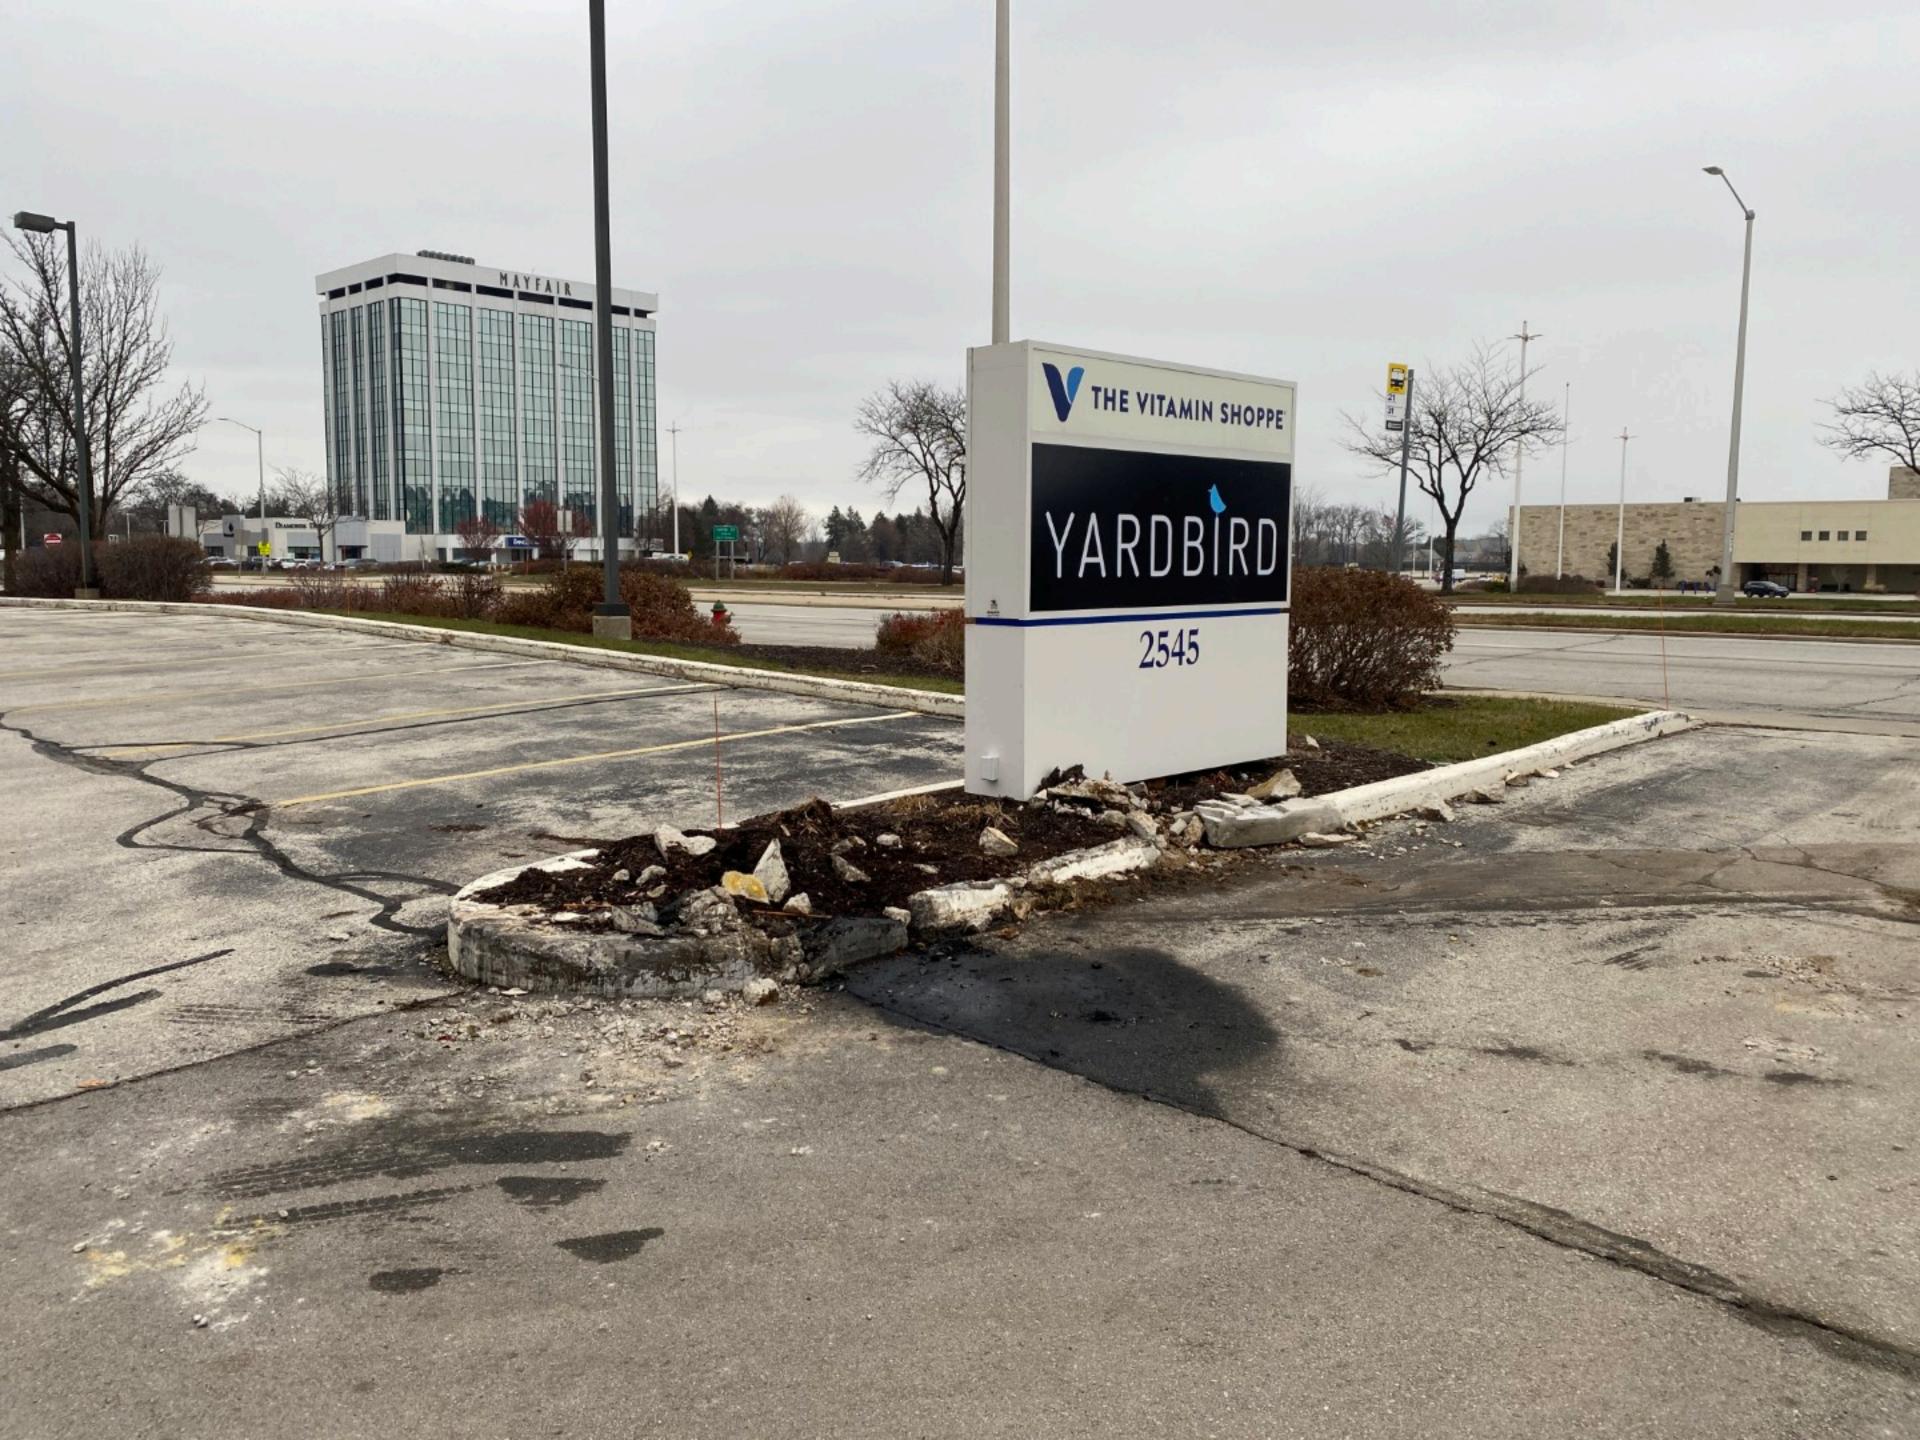

Damage was caused by a Fire Truck running over landscape areas, curbs, and asphalt located

at a property we manage. Attached is the Police Report, photos of the damaged to the property

we manage, 2545 N. Mayfair Rd. Also, attached is an invoice for the curb damage clean up and

proposal to make the repairs caused by the Wauwatosa Fire Truck.

Signed:

as agent for owner of 2545 N. Mayfaird Rd. Date: 12/12/23