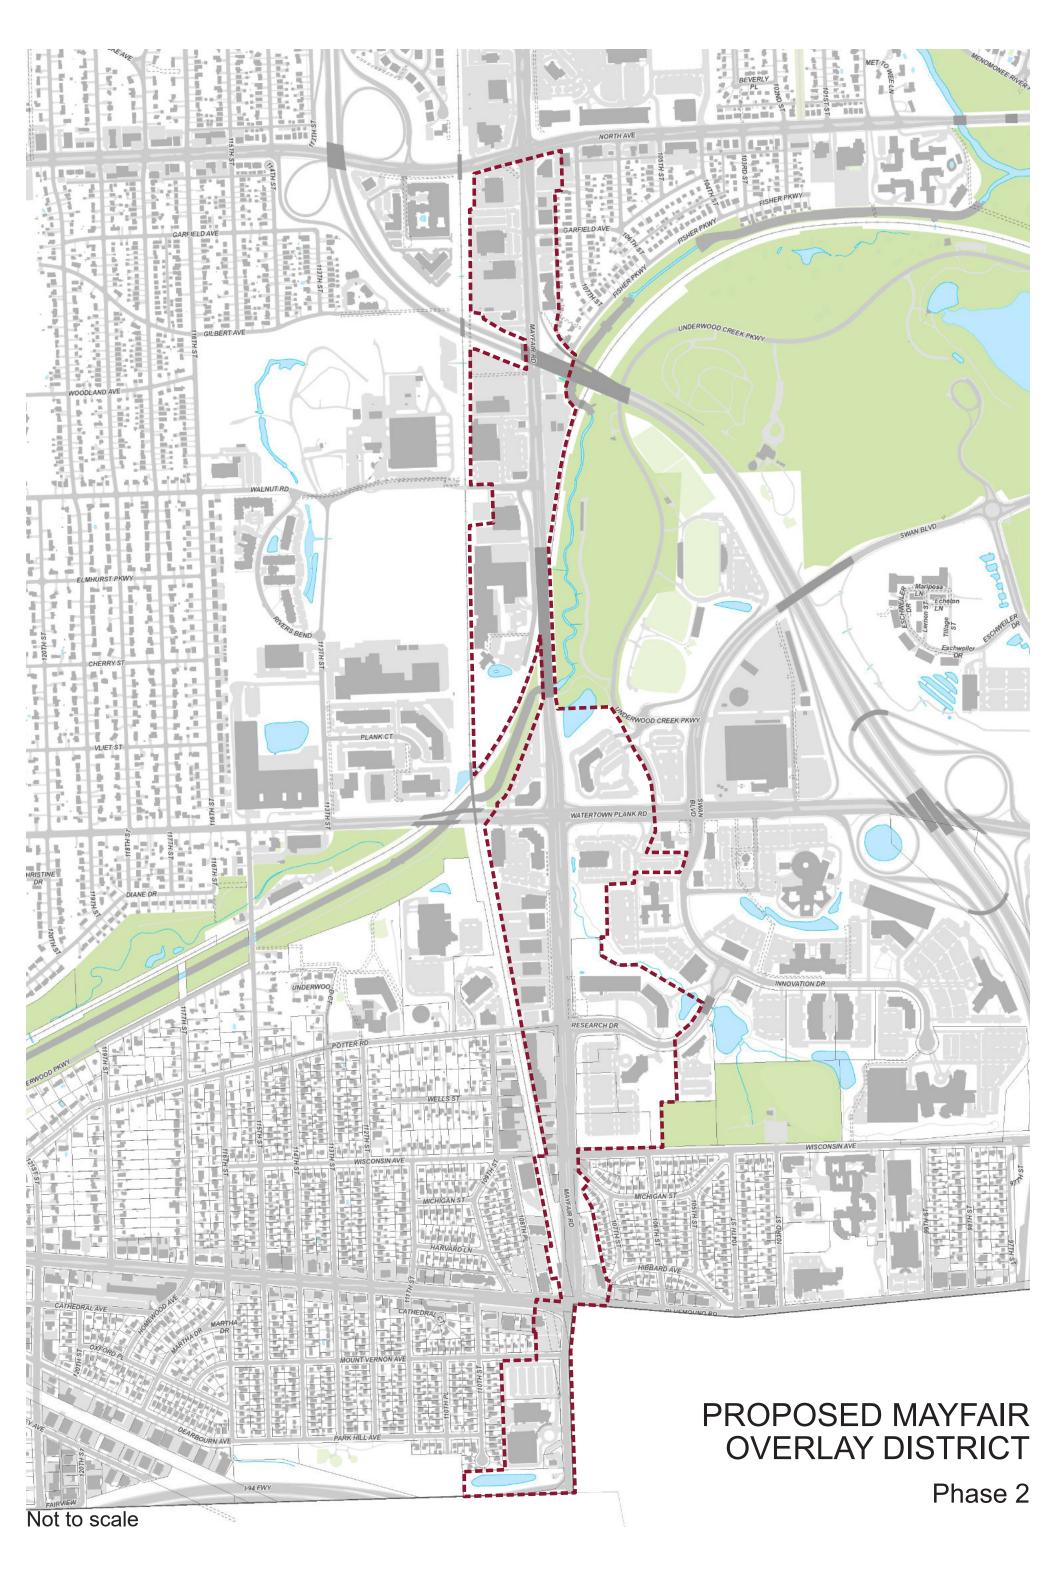

## **PLEDGE OF ALLEGIANCE**

| ROLL CAL       | <u>.L</u>                                                                                                                                                                                  |               |
|----------------|--------------------------------------------------------------------------------------------------------------------------------------------------------------------------------------------|---------------|
| <b>APPROVA</b> | L OF MINUTES                                                                                                                                                                               |               |
| 1.             | Approval of minutes of the August 1, 2023 regular meeting                                                                                                                                  | <u>23-370</u> |
| PUBLIC HI      | EARING                                                                                                                                                                                     |               |
| 1.             | Public Hearing regarding proposed zoning map amendments to rezone properties along Mayfair Road from North Avenue to the southern City limits to add the Mayfair Corridor Overlay District | <u>23-573</u> |
| APPOINTM       | MENTS BY THE MAYOR                                                                                                                                                                         |               |
| 1.             | Appointment by Mayor McBride of Winter Hamilton (District 1) as a student member of the Wauwatosa Youth Commission, term ending May 31, 2025                                               | <u>23-526</u> |
|                | Recommendation: Second Reading                                                                                                                                                             |               |
| 2.             | Appointment by Mayor McBride of Josephine Marsho (District 4) as a student member of the Wauwatosa Youth Commission, term expiring May 31, 2025                                            | <u>23-428</u> |
|                | Recommendation: First Reading                                                                                                                                                              |               |
| 3.             | Reappointment by Mayor McBride of Daniel Finerty (District 4) as a member of the Wauwatosa Civil Service Commission, term expiring September 30, 2026                                      | <u>23-626</u> |
|                | Recommendation: First Reading                                                                                                                                                              |               |

| APPLICAT | TIONS, COMMUNICATIONS, ETC.                                                                                                                                                                     |               |
|----------|-------------------------------------------------------------------------------------------------------------------------------------------------------------------------------------------------|---------------|
| 1.       | Claim - Brenda Curry                                                                                                                                                                            | 23-424        |
|          | Recommendation: Refer to City Attorney                                                                                                                                                          |               |
| 2.       | Claim - Patricia Ruiter                                                                                                                                                                         | <b>23-408</b> |
|          | Recommendation: Refer to City Attorney                                                                                                                                                          |               |
| 3.       | Claim - Randall Wizner                                                                                                                                                                          | <b>23-580</b> |
|          | Recommendation: Refer to City Attorney                                                                                                                                                          |               |
| 4.       | Claim - Rekeyta McClain                                                                                                                                                                         | <u>23-425</u> |
|          | Recommendation: Refer to City Attorney                                                                                                                                                          |               |
| 5.       | Summons and Complaint - Aurora Health Care, Inc. vs. City of Wauwatosa, Case No. 2023CV006038                                                                                                   | <u>23-496</u> |
|          | Recommendation: Refer to City Attorney                                                                                                                                                          |               |
| 6.       | Summons and Complaint - Walgreen Co. vs. City of Wauwatosa, Case No. 2023CV005489                                                                                                               | 23-412        |
|          | Recommendation: Refer to City Attorney                                                                                                                                                          |               |
| ORDINAN  | CES FOR INTRODUCTION                                                                                                                                                                            |               |
| 1.       | Ordinance amending the Official Zoning Map of Wauwatosa to rezone property along Mayfair Road from North Avenue to the southern City limits to add the Mayfair Corridor Overlay District (/MAY) | <u>23-574</u> |
|          | Recommendation: Introduced September 5, 2023, for adoption consideration                                                                                                                        |               |
| FROM THI | E COMMUNITY AFFAIRS COMMITTEE                                                                                                                                                                   |               |
| 1.       | Ordinance amending subsection 15.14.330 d. of the Wauwatosa Municipal Code regarding changeable copy signs                                                                                      | <u>23-430</u> |
|          | Recommendation: Introduced on August 1, 2023, for adoption consideration                                                                                                                        |               |
| FROM THI | E FINANCIAL AFFAIRS COMMITTEE                                                                                                                                                                   |               |
| 1.       | Ratification of Comptroller's Office bills and claims report, August 2 through September 5, 2023                                                                                                | 23-371        |
| FROM THI | E TRANSPORTATION AFFAIRS COMMITTEE                                                                                                                                                              |               |
| 1.       | Ordinance amending Sections 11.32.080 and 11.32.490 of the Wauwatosa Municipal Code to modify parking regulations on the South side of Maple Terrace from 68th Street to 70th Street            | 23-449        |
|          | Recommendation: Introduced on August 1, 2023, for adoption consideration                                                                                                                        |               |
| FROM THI | E BOARD OF PUBLIC WORKS                                                                                                                                                                         |               |
| 1.       | Resolution authorizing an encroachment in City right-of-way for landscaping in the 103rd Street median adjacent to 10222 W Beverly Place                                                        | <u>23-610</u> |

### NOTICE OF PUBLIC HEARING BEFORE THE WAUWATOSA COMMON COUNCIL

Please take notice that a public hearing will be held by the Common Council of the City of Wauwatosa, Milwaukee County, Wisconsin, on Tuesday, September 5, 2023 at 7:30 P.M. in the Common Council Chambers at City Hall, 7725 W. North Avenue, Wauwatosa, Wisconsin, at which time the Common Council will consider the following:

 Proposed Zoning Map amendments to rezone properties along Mayfair Road from North Avenue to the southern City limits to add the Mayfair Corridor Overlay District.

For additional information, please contact the Development Department at (414) 479-8907 or visit the City's meeting portal at <a href="https://www.wauwatosa.net">www.wauwatosa.net</a>.