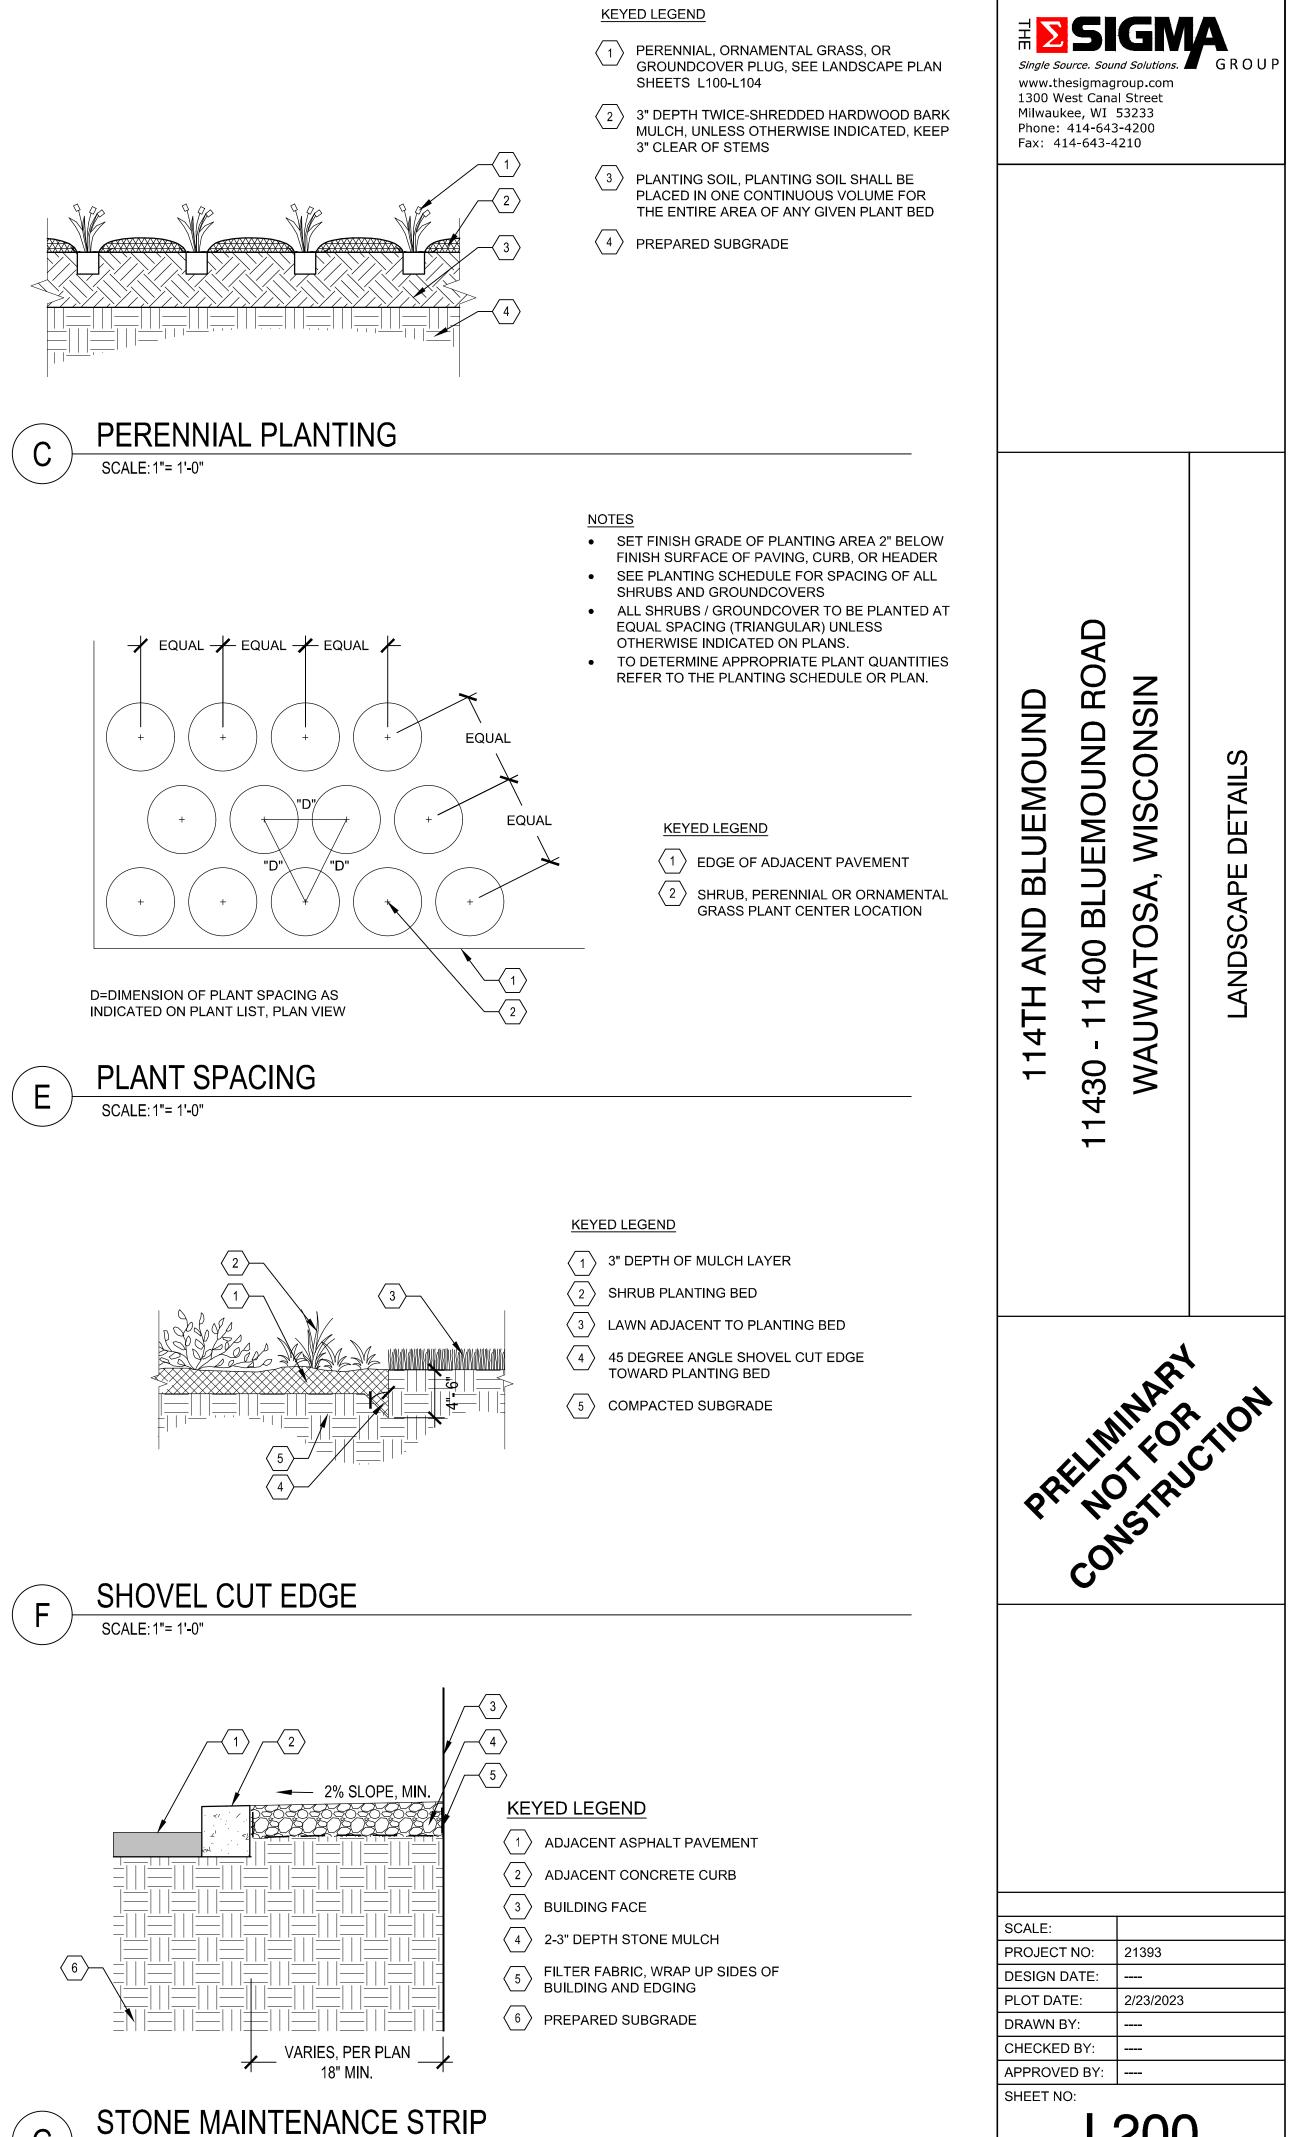

i:\altius building\21393 - 114th and bluemound\060 CAD\030\_Production Sheets\400\_Landscape\L100 Overall Landscape Plan.dwg

| <u>MON NAME</u><br>'UCONNAM165' /<br>Black Chokeberry                                                                                                                                                                                                                                                                                                                                                                                                                                                                                                                                                                                                                                                                                                                                                                                                                                                                                                                                                                                                                                                                                                                                                                                                                                                                                                                                                                                                                                                                                                                  | ORNAMENTAL GRASSES          | <u>S CODE BOTANICAL /</u><br>CP Carex pensylv<br>Pennsylvania                                                                |                                                                                            |                                | Single Source<br>www.thes                                   | <b>SIGN</b><br><i>ce. Sound Solutions.</i><br>igmagroup.com | GROUP     |
|------------------------------------------------------------------------------------------------------------------------------------------------------------------------------------------------------------------------------------------------------------------------------------------------------------------------------------------------------------------------------------------------------------------------------------------------------------------------------------------------------------------------------------------------------------------------------------------------------------------------------------------------------------------------------------------------------------------------------------------------------------------------------------------------------------------------------------------------------------------------------------------------------------------------------------------------------------------------------------------------------------------------------------------------------------------------------------------------------------------------------------------------------------------------------------------------------------------------------------------------------------------------------------------------------------------------------------------------------------------------------------------------------------------------------------------------------------------------------------------------------------------------------------------------------------------------|-----------------------------|------------------------------------------------------------------------------------------------------------------------------|--------------------------------------------------------------------------------------------|--------------------------------|-------------------------------------------------------------|-------------------------------------------------------------|-----------|
| ens 'Annabelle' /<br>a                                                                                                                                                                                                                                                                                                                                                                                                                                                                                                                                                                                                                                                                                                                                                                                                                                                                                                                                                                                                                                                                                                                                                                                                                                                                                                                                                                                                                                                                                                                                                 | Ë                           | PN2 Panicum virga<br>Northwind Swi                                                                                           | tum 'Northwind' /<br>itch Grass                                                            |                                | Milwaukee<br>Phone: 41                                      | t Canal Street<br>e, WI 53233<br>L4-643-4200                |           |
| a 'ILVOBO' /<br>angea                                                                                                                                                                                                                                                                                                                                                                                                                                                                                                                                                                                                                                                                                                                                                                                                                                                                                                                                                                                                                                                                                                                                                                                                                                                                                                                                                                                                                                                                                                                                                  |                             | ST Sporobolus he<br>Tara Prairie D                                                                                           | eterolepis `Tara` /<br>ropseed                                                             |                                | Fax: 414                                                    | -643-4210                                                   |           |
| or Gold' /                                                                                                                                                                                                                                                                                                                                                                                                                                                                                                                                                                                                                                                                                                                                                                                                                                                                                                                                                                                                                                                                                                                                                                                                                                                                                                                                                                                                                                                                                                                                                             | PERENNIALS                  |                                                                                                                              |                                                                                            |                                |                                                             |                                                             |           |
| pirea<br>Froebelii' /                                                                                                                                                                                                                                                                                                                                                                                                                                                                                                                                                                                                                                                                                                                                                                                                                                                                                                                                                                                                                                                                                                                                                                                                                                                                                                                                                                                                                                                                                                                                                  |                             | AF Agastache x 'E<br>Blue Fortune A                                                                                          |                                                                                            |                                |                                                             |                                                             |           |
| MON NAME                                                                                                                                                                                                                                                                                                                                                                                                                                                                                                                                                                                                                                                                                                                                                                                                                                                                                                                                                                                                                                                                                                                                                                                                                                                                                                                                                                                                                                                                                                                                                               |                             |                                                                                                                              | 'Bronze Beauty' /<br>/ Carpet Bugle                                                        |                                |                                                             |                                                             |           |
| s 'Youngstown' /                                                                                                                                                                                                                                                                                                                                                                                                                                                                                                                                                                                                                                                                                                                                                                                                                                                                                                                                                                                                                                                                                                                                                                                                                                                                                                                                                                                                                                                                                                                                                       |                             | AN Athyrium nipol                                                                                                            | nicum pictum /                                                                             |                                |                                                             |                                                             |           |
| 'Blue Star' /                                                                                                                                                                                                                                                                                                                                                                                                                                                                                                                                                                                                                                                                                                                                                                                                                                                                                                                                                                                                                                                                                                                                                                                                                                                                                                                                                                                                                                                                                                                                                          |                             |                                                                                                                              | < 'Little Grapette' /                                                                      |                                |                                                             |                                                             | E         |
| low' /                                                                                                                                                                                                                                                                                                                                                                                                                                                                                                                                                                                                                                                                                                                                                                                                                                                                                                                                                                                                                                                                                                                                                                                                                                                                                                                                                                                                                                                                                                                                                                 |                             | Little Grapette<br>HO Heuchera x 'O                                                                                          |                                                                                            |                                |                                                             | 10                                                          | 20        |
| nese Yew                                                                                                                                                                                                                                                                                                                                                                                                                                                                                                                                                                                                                                                                                                                                                                                                                                                                                                                                                                                                                                                                                                                                                                                                                                                                                                                                                                                                                                                                                                                                                               |                             | Obsidian Cora                                                                                                                | ıl Bells<br>senii 'Walker's Low' /                                                         |                                |                                                             |                                                             |           |
|                                                                                                                                                                                                                                                                                                                                                                                                                                                                                                                                                                                                                                                                                                                                                                                                                                                                                                                                                                                                                                                                                                                                                                                                                                                                                                                                                                                                                                                                                                                                                                        |                             | Walker's Low                                                                                                                 |                                                                                            |                                |                                                             |                                                             |           |
| + $  -$                                                                                                                                                                                                                                                                                                                                                                                                                                                                                                                                                                                                                                                                                                                                                                                                                                                                                                                                                                                                                                                                                                                                                                                                                                                                                                                                                                                                                                                                                                                                                                | 228                         | CITY OF WAUWATOSA -                                                                                                          | BIKE PARKING REQUIR                                                                        | EMENTS                         |                                                             |                                                             |           |
|                                                                                                                                                                                                                                                                                                                                                                                                                                                                                                                                                                                                                                                                                                                                                                                                                                                                                                                                                                                                                                                                                                                                                                                                                                                                                                                                                                                                                                                                                                                                                                        | В                           | UILDING TOTAL: 41 UNITS                                                                                                      | REQUIRED P                                                                                 | PROPOSED                       |                                                             | •                                                           |           |
|                                                                                                                                                                                                                                                                                                                                                                                                                                                                                                                                                                                                                                                                                                                                                                                                                                                                                                                                                                                                                                                                                                                                                                                                                                                                                                                                                                                                                                                                                                                                                                        | S                           | HORT TERM BIKE PARKING                                                                                                       | 9 SPACES 1                                                                                 | 0 SPACES                       |                                                             | AD                                                          |           |
|                                                                                                                                                                                                                                                                                                                                                                                                                                                                                                                                                                                                                                                                                                                                                                                                                                                                                                                                                                                                                                                                                                                                                                                                                                                                                                                                                                                                                                                                                                                                                                        | 22                          | CITY OF WAUWATOSA LAN                                                                                                        |                                                                                            |                                |                                                             |                                                             |           |
| H OH                                                                                                                                                                                                                                                                                                                                                                                                                                                                                                                                                                                                                                                                                                                                                                                                                                                                                                                                                                                                                                                                                                                                                                                                                                                                                                                                                                                                                                                                                                                                                                   | днон -                      | TOTAL INTERIOR PARKING                                                                                                       | LOT PAVED AREA                                                                             | 11,010 SF                      |                                                             |                                                             | PLAN      |
|                                                                                                                                                                                                                                                                                                                                                                                                                                                                                                                                                                                                                                                                                                                                                                                                                                                                                                                                                                                                                                                                                                                                                                                                                                                                                                                                                                                                                                                                                                                                                                        | 18.0'                       | REQUIRED INTERIOR PARK                                                                                                       | ING LANDSCAPE AREA                                                                         | 1,101 SF                       | <u>I</u> O                                                  |                                                             |           |
|                                                                                                                                                                                                                                                                                                                                                                                                                                                                                                                                                                                                                                                                                                                                                                                                                                                                                                                                                                                                                                                                                                                                                                                                                                                                                                                                                                                                                                                                                                                                                                        |                             | PROVIDED INTERIOR PARK                                                                                                       | ING LANDSCAPE AREA                                                                         | 1,215 SF                       |                                                             | EMOUND RC<br>WISCONSIN                                      | CAP       |
|                                                                                                                                                                                                                                                                                                                                                                                                                                                                                                                                                                                                                                                                                                                                                                                                                                                                                                                                                                                                                                                                                                                                                                                                                                                                                                                                                                                                                                                                                                                                                                        |                             | REQUIRED INTERIOR PARK                                                                                                       | ING TREES                                                                                  | 6 TREES                        | BLUEMOUN                                                    |                                                             | DS(       |
|                                                                                                                                                                                                                                                                                                                                                                                                                                                                                                                                                                                                                                                                                                                                                                                                                                                                                                                                                                                                                                                                                                                                                                                                                                                                                                                                                                                                                                                                                                                                                                        |                             | PROVIDED INTERIOR PARKI                                                                                                      | ING TREES                                                                                  | 6 TREES                        | AND                                                         | ) BLL<br>OSA                                                | LANDSCAPE |
|                                                                                                                                                                                                                                                                                                                                                                                                                                                                                                                                                                                                                                                                                                                                                                                                                                                                                                                                                                                                                                                                                                                                                                                                                                                                                                                                                                                                                                                                                                                                                                        | 114TF                       | CITY OF WAUWATOSA LAN<br>PERIMETER VEHICLE LAND                                                                              |                                                                                            |                                |                                                             | 11400 I<br>UWATO                                            | ALL       |
|                                                                                                                                                                                                                                                                                                                                                                                                                                                                                                                                                                                                                                                                                                                                                                                                                                                                                                                                                                                                                                                                                                                                                                                                                                                                                                                                                                                                                                                                                                                                                                        | - E -                       | TOTAL PERIMETER VEHICLI                                                                                                      | E AREA                                                                                     | 42 LF                          | 114TH                                                       | Ť Š                                                         | OVERALI   |
|                                                                                                                                                                                                                                                                                                                                                                                                                                                                                                                                                                                                                                                                                                                                                                                                                                                                                                                                                                                                                                                                                                                                                                                                                                                                                                                                                                                                                                                                                                                                                                        | NORTH                       | REQUIRED TREES                                                                                                               |                                                                                            | 2 TREE                         | 112                                                         | ' <b>∀</b>                                                  | Ó         |
|                                                                                                                                                                                                                                                                                                                                                                                                                                                                                                                                                                                                                                                                                                                                                                                                                                                                                                                                                                                                                                                                                                                                                                                                                                                                                                                                                                                                                                                                                                                                                                        |                             | PROVIDED TREES                                                                                                               |                                                                                            | 2 TREES                        |                                                             | 1430<br>W/                                                  |           |
|                                                                                                                                                                                                                                                                                                                                                                                                                                                                                                                                                                                                                                                                                                                                                                                                                                                                                                                                                                                                                                                                                                                                                                                                                                                                                                                                                                                                                                                                                                                                                                        |                             | REQUIRED SHRUBS                                                                                                              |                                                                                            | 6 SHRUBS                       | -                                                           |                                                             |           |
| ANNOSITE ANNO ANNO ANNO ANNO ANNO ANNO ANNO ANN                                                                                                                                                                                                                                                                                                                                                                                                                                                                                                                                                                                                                                                                                                                                                                                                                                                                                                                                                                                                                                                                                                                                                                                                                                                                                                                                                                                                                                                                                                                        |                             | PROVIDED SHRUBS                                                                                                              |                                                                                            | 29 SHRUBS                      | _                                                           |                                                             |           |
|                                                                                                                                                                                                                                                                                                                                                                                                                                                                                                                                                                                                                                                                                                                                                                                                                                                                                                                                                                                                                                                                                                                                                                                                                                                                                                                                                                                                                                                                                                                                                                        |                             | CITY OF WAUWATOSA LAN<br>PERIMETER VEHICLE LAND                                                                              |                                                                                            |                                |                                                             |                                                             |           |
|                                                                                                                                                                                                                                                                                                                                                                                                                                                                                                                                                                                                                                                                                                                                                                                                                                                                                                                                                                                                                                                                                                                                                                                                                                                                                                                                                                                                                                                                                                                                                                        |                             | TOTAL PERIMETER VEHICLI                                                                                                      | E AREA                                                                                     | 18 LF                          |                                                             |                                                             |           |
|                                                                                                                                                                                                                                                                                                                                                                                                                                                                                                                                                                                                                                                                                                                                                                                                                                                                                                                                                                                                                                                                                                                                                                                                                                                                                                                                                                                                                                                                                                                                                                        |                             | REQUIRED TREES                                                                                                               |                                                                                            | 1 TREE                         | -                                                           | لم                                                          |           |
|                                                                                                                                                                                                                                                                                                                                                                                                                                                                                                                                                                                                                                                                                                                                                                                                                                                                                                                                                                                                                                                                                                                                                                                                                                                                                                                                                                                                                                                                                                                                                                        | 5) ST<br>5) PN2 –           | PROVIDED TREES                                                                                                               |                                                                                            | 1 TREE                         | -                                                           | NAR                                                         | 4         |
| S -                                                                                                                                                                                                                                                                                                                                                                                                                                                                                                                                                                                                                                                                                                                                                                                                                                                                                                                                                                                                                                                                                                                                                                                                                                                                                                                                                                                                                                                                                                                                                                    |                             | REQUIRED SHRUBS                                                                                                              |                                                                                            | 3 SHRUBS                       |                                                             | INHEOF                                                      |           |
|                                                                                                                                                                                                                                                                                                                                                                                                                                                                                                                                                                                                                                                                                                                                                                                                                                                                                                                                                                                                                                                                                                                                                                                                                                                                                                                                                                                                                                                                                                                                                                        |                             | PROVIDED SHRUBS                                                                                                              |                                                                                            | 11 SHRUBS                      | RE                                                          | XO A                                                        | Ş         |
|                                                                                                                                                                                                                                                                                                                                                                                                                                                                                                                                                                                                                                                                                                                                                                                                                                                                                                                                                                                                                                                                                                                                                                                                                                                                                                                                                                                                                                                                                                                                                                        | ш                           |                                                                                                                              |                                                                                            |                                | <b>X</b> .                                                  | HNINAR<br>NOT FIL                                           |           |
|                                                                                                                                                                                                                                                                                                                                                                                                                                                                                                                                                                                                                                                                                                                                                                                                                                                                                                                                                                                                                                                                                                                                                                                                                                                                                                                                                                                                                                                                                                                                                                        |                             | ANDSCAPE GENERAL NOT                                                                                                         | -0.                                                                                        |                                |                                                             | <u> </u>                                                    |           |
| (5                                                                                                                                                                                                                                                                                                                                                                                                                                                                                                                                                                                                                                                                                                                                                                                                                                                                                                                                                                                                                                                                                                                                                                                                                                                                                                                                                                                                                                                                                                                                                                     |                             | . VERIFY EXISTING AND PR                                                                                                     | OPOSED CONDITIONS,                                                                         |                                |                                                             |                                                             |           |
| (I)                                                                                                                                                                                                                                                                                                                                                                                                                                                                                                                                                                                                                                                                                                                                                                                                                                                                                                                                                                                                                                                                                                                                                                                                                                                                                                                                                                                                                                                                                                                                                                    | ) AB2<br>TH 3 2             | PIPES, AND STRUCTURES<br>CONSTRUCTION.<br>2. INSPECT THE SITE PRIOR                                                          |                                                                                            |                                |                                                             |                                                             |           |
|                                                                                                                                                                                                                                                                                                                                                                                                                                                                                                                                                                                                                                                                                                                                                                                                                                                                                                                                                                                                                                                                                                                                                                                                                                                                                                                                                                                                                                                                                                                                                                        | 5) PN2<br>2) AB3            | DOCUMENT IN WRITING A<br>CONDITIONS WITHIN, AND<br>LIMITS OF CONSTRUCTION<br>IS RESPONSIBLE FOR ANY                          | ) IN AREAS ADJACENT T<br>N. THE LANDSCAPE COI<br>/ DAMAGES NOT DOCUI                       | O THE<br>NTRACTOR<br>MENTED IN |                                                             |                                                             |           |
| Ville Martin                                                                                                                                                                                                                                                                                                                                                                                                                                                                                                                                                                                                                                                                                                                                                                                                                                                                                                                                                                                                                                                                                                                                                                                                                                                                                                                                                                                                                                                                                                                                                           | )  TE<br>2) HG <sup>3</sup> | THE PHOTOGRAPHS PRIC<br>DEMOLITION ACTIVITIES.<br>3. COORDINATE THE INSTAL<br>INSTALLATION OF ADJACE                         | LATION OF PLANT MAT                                                                        | ERIAL WITH                     |                                                             |                                                             |           |
| A MULTING AND A MULTING AN |                             | CURB RELATED STRUCTU<br>1. RESTORE AREAS OF THE                                                                              | IRES WITH OTHER TRAL                                                                       | DES.                           |                                                             |                                                             |           |
|                                                                                                                                                                                                                                                                                                                                                                                                                                                                                                                                                                                                                                                                                                                                                                                                                                                                                                                                                                                                                                                                                                                                                                                                                                                                                                                                                                                                                                                                                                                                                                        | (9) ST                      | WHERE DISTURBED. DAM<br>INSTALLATION TO EXISTIN<br>IMPROVEMENTS IS THE R<br>LANDSCAPE CONTRACTO                              | AGE CAUSED DURING L<br>IG CONDITIONS AND<br>ESPONSIBILITY OF THE                           | ANDSCAPE                       | SCALE:<br>PROJECT N                                         |                                                             |           |
|                                                                                                                                                                                                                                                                                                                                                                                                                                                                                                                                                                                                                                                                                                                                                                                                                                                                                                                                                                                                                                                                                                                                                                                                                                                                                                                                                                                                                                                                                                                                                                        | 5                           | 5. CONTRACTOR SHALL THO<br>SPECIFICATIONS RELATE<br>PREPARATION, TURF, GR/<br>SECTIONS PROVIDE ADDI<br>MATERIALS AND SET STA | D TO TREE PROTECTIO<br>ASSES AND PLANTS. TH<br>TIONAL INFORMATION (<br>NDARDS FOR QUALITY) | N, SOIL<br>IESE<br>ON          | DESIGN DA<br>PLOT DATE<br>DRAWN BY<br>CHECKED E<br>APPROVED | : 2/23/2023<br>:<br>3Y:                                     |           |
| (13                                                                                                                                                                                                                                                                                                                                                                                                                                                                                                                                                                                                                                                                                                                                                                                                                                                                                                                                                                                                                                                                                                                                                                                                                                                                                                                                                                                                                                                                                                                                                                    | -/4 d                       | INSTALLATION REQUIREM<br>5. PROVIDE 3" DOUBLE SHRI<br>PLANTED TREES, SHRUBS                                                  | EDDED BARK MULCH FO                                                                        |                                | SHEET NO:                                                   | L100                                                        | )         |
| E 5//-                                                                                                                                                                                                                                                                                                                                                                                                                                                                                                                                                                                                                                                                                                                                                                                                                                                                                                                                                                                                                                                                                                                                                                                                                                                                                                                                                                                                                                                                                                                                                                 | ) AF                        |                                                                                                                              |                                                                                            |                                |                                                             |                                                             | /         |
|                                                                                                                                                                                                                                                                                                                                                                                                                                                                                                                                                                                                                                                                                                                                                                                                                                                                                                                                                                                                                                                                                                                                                                                                                                                                                                                                                                                                                                                                                                                                                                        |                             |                                                                                                                              |                                                                                            |                                |                                                             |                                                             |           |