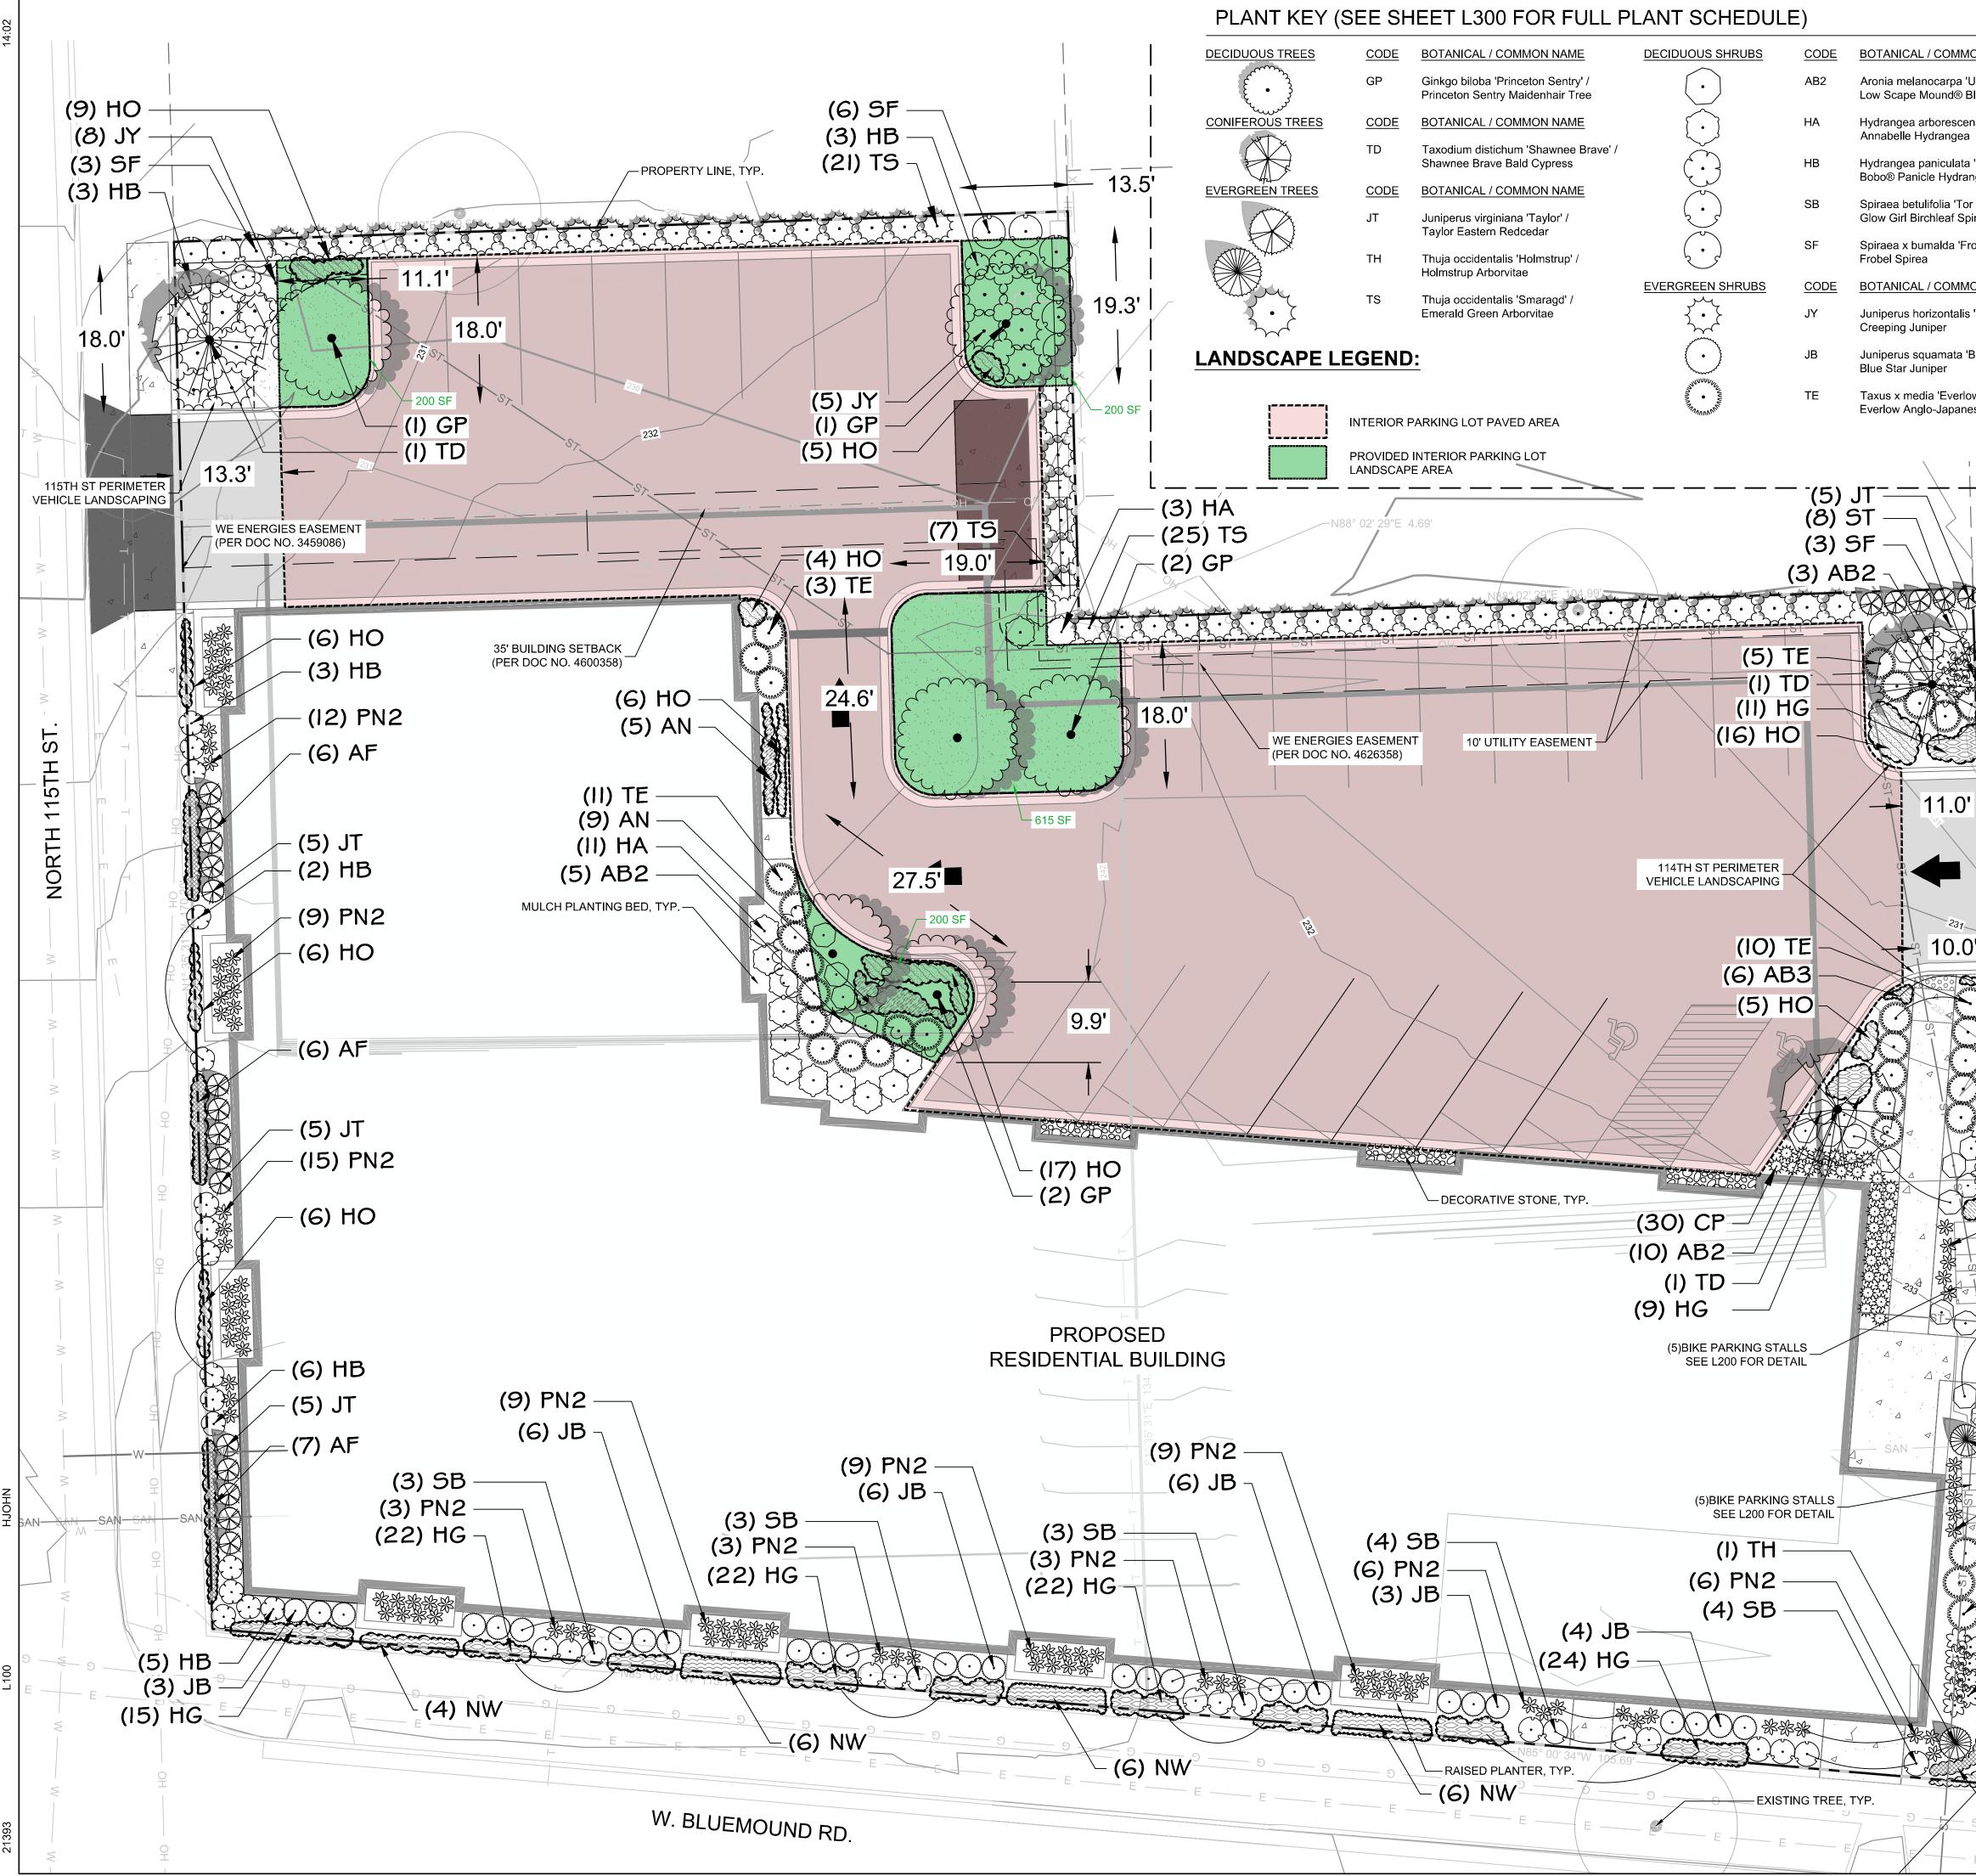

i:\altius building\21393 - 114th and bluemound\060 CAD\030\_Production Sheets\400\_Landscape\L100 Overall Landscape Plan.dwg

| <u>MON NAME</u><br>'UCONNAM165' /<br>Black Chokeberry                                                                                                                                                                                                                                                                                                                                                                                                                                                                                                                                                                                                                                                                                                                                                                                                                                                                                                                                                                                                                                                                                                                                                                                                                                                                                                                                                                                                                                                                                                                  | ORNAMENTAL GRASSES          | <u>S CODE BOTANICAL /</u><br>CP Carex pensylv<br>Pennsylvania                                                                |                                                                                            |                                | Single Source<br>www.thes                                   | <b>SIGN</b><br><i>ce. Sound Solutions.</i><br>igmagroup.com | GROUP     |
|------------------------------------------------------------------------------------------------------------------------------------------------------------------------------------------------------------------------------------------------------------------------------------------------------------------------------------------------------------------------------------------------------------------------------------------------------------------------------------------------------------------------------------------------------------------------------------------------------------------------------------------------------------------------------------------------------------------------------------------------------------------------------------------------------------------------------------------------------------------------------------------------------------------------------------------------------------------------------------------------------------------------------------------------------------------------------------------------------------------------------------------------------------------------------------------------------------------------------------------------------------------------------------------------------------------------------------------------------------------------------------------------------------------------------------------------------------------------------------------------------------------------------------------------------------------------|-----------------------------|------------------------------------------------------------------------------------------------------------------------------|--------------------------------------------------------------------------------------------|--------------------------------|-------------------------------------------------------------|-------------------------------------------------------------|-----------|
| ens 'Annabelle' /<br>a                                                                                                                                                                                                                                                                                                                                                                                                                                                                                                                                                                                                                                                                                                                                                                                                                                                                                                                                                                                                                                                                                                                                                                                                                                                                                                                                                                                                                                                                                                                                                 | Ë                           | PN2 Panicum virga<br>Northwind Swi                                                                                           | tum 'Northwind' /<br>itch Grass                                                            |                                | Milwaukee<br>Phone: 41                                      | t Canal Street<br>e, WI 53233<br>L4-643-4200                |           |
| a 'ILVOBO' /<br>angea                                                                                                                                                                                                                                                                                                                                                                                                                                                                                                                                                                                                                                                                                                                                                                                                                                                                                                                                                                                                                                                                                                                                                                                                                                                                                                                                                                                                                                                                                                                                                  |                             | ST Sporobolus he<br>Tara Prairie D                                                                                           | eterolepis `Tara` /<br>ropseed                                                             |                                | Fax: 414                                                    | -643-4210                                                   |           |
| or Gold' /                                                                                                                                                                                                                                                                                                                                                                                                                                                                                                                                                                                                                                                                                                                                                                                                                                                                                                                                                                                                                                                                                                                                                                                                                                                                                                                                                                                                                                                                                                                                                             | PERENNIALS                  |                                                                                                                              |                                                                                            |                                |                                                             |                                                             |           |
| pirea<br>Froebelii' /                                                                                                                                                                                                                                                                                                                                                                                                                                                                                                                                                                                                                                                                                                                                                                                                                                                                                                                                                                                                                                                                                                                                                                                                                                                                                                                                                                                                                                                                                                                                                  |                             | AF Agastache x 'E<br>Blue Fortune A                                                                                          |                                                                                            |                                |                                                             |                                                             |           |
| MON NAME                                                                                                                                                                                                                                                                                                                                                                                                                                                                                                                                                                                                                                                                                                                                                                                                                                                                                                                                                                                                                                                                                                                                                                                                                                                                                                                                                                                                                                                                                                                                                               |                             |                                                                                                                              | 'Bronze Beauty' /<br>/ Carpet Bugle                                                        |                                |                                                             |                                                             |           |
| s 'Youngstown' /                                                                                                                                                                                                                                                                                                                                                                                                                                                                                                                                                                                                                                                                                                                                                                                                                                                                                                                                                                                                                                                                                                                                                                                                                                                                                                                                                                                                                                                                                                                                                       |                             | AN Athyrium nipol                                                                                                            | nicum pictum /                                                                             |                                |                                                             |                                                             |           |
| 'Blue Star' /                                                                                                                                                                                                                                                                                                                                                                                                                                                                                                                                                                                                                                                                                                                                                                                                                                                                                                                                                                                                                                                                                                                                                                                                                                                                                                                                                                                                                                                                                                                                                          |                             |                                                                                                                              | < 'Little Grapette' /                                                                      |                                |                                                             |                                                             | E         |
| low' /                                                                                                                                                                                                                                                                                                                                                                                                                                                                                                                                                                                                                                                                                                                                                                                                                                                                                                                                                                                                                                                                                                                                                                                                                                                                                                                                                                                                                                                                                                                                                                 |                             | Little Grapette<br>HO Heuchera x 'O                                                                                          |                                                                                            |                                |                                                             | 10                                                          | 20        |
| nese Yew                                                                                                                                                                                                                                                                                                                                                                                                                                                                                                                                                                                                                                                                                                                                                                                                                                                                                                                                                                                                                                                                                                                                                                                                                                                                                                                                                                                                                                                                                                                                                               |                             | Obsidian Cora                                                                                                                | ıl Bells<br>senii 'Walker's Low' /                                                         |                                |                                                             |                                                             |           |
|                                                                                                                                                                                                                                                                                                                                                                                                                                                                                                                                                                                                                                                                                                                                                                                                                                                                                                                                                                                                                                                                                                                                                                                                                                                                                                                                                                                                                                                                                                                                                                        |                             | Walker's Low                                                                                                                 |                                                                                            |                                |                                                             |                                                             |           |
| + $  -$                                                                                                                                                                                                                                                                                                                                                                                                                                                                                                                                                                                                                                                                                                                                                                                                                                                                                                                                                                                                                                                                                                                                                                                                                                                                                                                                                                                                                                                                                                                                                                | 228                         | CITY OF WAUWATOSA -                                                                                                          | BIKE PARKING REQUIR                                                                        | EMENTS                         |                                                             |                                                             |           |
|                                                                                                                                                                                                                                                                                                                                                                                                                                                                                                                                                                                                                                                                                                                                                                                                                                                                                                                                                                                                                                                                                                                                                                                                                                                                                                                                                                                                                                                                                                                                                                        | В                           | UILDING TOTAL: 41 UNITS                                                                                                      | REQUIRED P                                                                                 | PROPOSED                       |                                                             | •                                                           |           |
|                                                                                                                                                                                                                                                                                                                                                                                                                                                                                                                                                                                                                                                                                                                                                                                                                                                                                                                                                                                                                                                                                                                                                                                                                                                                                                                                                                                                                                                                                                                                                                        | S                           | HORT TERM BIKE PARKING                                                                                                       | 9 SPACES 1                                                                                 | 0 SPACES                       |                                                             | AD                                                          |           |
|                                                                                                                                                                                                                                                                                                                                                                                                                                                                                                                                                                                                                                                                                                                                                                                                                                                                                                                                                                                                                                                                                                                                                                                                                                                                                                                                                                                                                                                                                                                                                                        | 22                          | CITY OF WAUWATOSA LAN                                                                                                        |                                                                                            |                                |                                                             |                                                             |           |
| H OH                                                                                                                                                                                                                                                                                                                                                                                                                                                                                                                                                                                                                                                                                                                                                                                                                                                                                                                                                                                                                                                                                                                                                                                                                                                                                                                                                                                                                                                                                                                                                                   | днон -                      | TOTAL INTERIOR PARKING                                                                                                       | LOT PAVED AREA                                                                             | 11,010 SF                      |                                                             |                                                             | PLAN      |
|                                                                                                                                                                                                                                                                                                                                                                                                                                                                                                                                                                                                                                                                                                                                                                                                                                                                                                                                                                                                                                                                                                                                                                                                                                                                                                                                                                                                                                                                                                                                                                        | 18.0'                       | REQUIRED INTERIOR PARK                                                                                                       | ING LANDSCAPE AREA                                                                         | 1,101 SF                       | <u>I</u> O                                                  |                                                             |           |
|                                                                                                                                                                                                                                                                                                                                                                                                                                                                                                                                                                                                                                                                                                                                                                                                                                                                                                                                                                                                                                                                                                                                                                                                                                                                                                                                                                                                                                                                                                                                                                        |                             | PROVIDED INTERIOR PARK                                                                                                       | ING LANDSCAPE AREA                                                                         | 1,215 SF                       |                                                             | EMOUND RC<br>WISCONSIN                                      | CAP       |
|                                                                                                                                                                                                                                                                                                                                                                                                                                                                                                                                                                                                                                                                                                                                                                                                                                                                                                                                                                                                                                                                                                                                                                                                                                                                                                                                                                                                                                                                                                                                                                        |                             | REQUIRED INTERIOR PARK                                                                                                       | ING TREES                                                                                  | 6 TREES                        | BLUEMOUN                                                    |                                                             | DS(       |
|                                                                                                                                                                                                                                                                                                                                                                                                                                                                                                                                                                                                                                                                                                                                                                                                                                                                                                                                                                                                                                                                                                                                                                                                                                                                                                                                                                                                                                                                                                                                                                        |                             | PROVIDED INTERIOR PARKI                                                                                                      | ING TREES                                                                                  | 6 TREES                        | AND                                                         | ) BLL<br>OSA                                                | LANDSCAPE |
|                                                                                                                                                                                                                                                                                                                                                                                                                                                                                                                                                                                                                                                                                                                                                                                                                                                                                                                                                                                                                                                                                                                                                                                                                                                                                                                                                                                                                                                                                                                                                                        | 114TF                       | CITY OF WAUWATOSA LAN<br>PERIMETER VEHICLE LAND                                                                              |                                                                                            |                                |                                                             | 11400 I<br>UWATO                                            | ALL       |
|                                                                                                                                                                                                                                                                                                                                                                                                                                                                                                                                                                                                                                                                                                                                                                                                                                                                                                                                                                                                                                                                                                                                                                                                                                                                                                                                                                                                                                                                                                                                                                        | - E -                       | TOTAL PERIMETER VEHICLI                                                                                                      | E AREA                                                                                     | 42 LF                          | 114TH                                                       | Ť Š                                                         | OVERALI   |
|                                                                                                                                                                                                                                                                                                                                                                                                                                                                                                                                                                                                                                                                                                                                                                                                                                                                                                                                                                                                                                                                                                                                                                                                                                                                                                                                                                                                                                                                                                                                                                        | NORTH                       | REQUIRED TREES                                                                                                               |                                                                                            | 2 TREE                         | 112                                                         | ' <b>∀</b>                                                  | Ó         |
|                                                                                                                                                                                                                                                                                                                                                                                                                                                                                                                                                                                                                                                                                                                                                                                                                                                                                                                                                                                                                                                                                                                                                                                                                                                                                                                                                                                                                                                                                                                                                                        |                             | PROVIDED TREES                                                                                                               |                                                                                            | 2 TREES                        |                                                             | 1430<br>W/                                                  |           |
|                                                                                                                                                                                                                                                                                                                                                                                                                                                                                                                                                                                                                                                                                                                                                                                                                                                                                                                                                                                                                                                                                                                                                                                                                                                                                                                                                                                                                                                                                                                                                                        |                             | REQUIRED SHRUBS                                                                                                              |                                                                                            | 6 SHRUBS                       | -                                                           |                                                             |           |
| ANNOSITE ANNO ANNO ANNO ANNO ANNO ANNO ANNO ANN                                                                                                                                                                                                                                                                                                                                                                                                                                                                                                                                                                                                                                                                                                                                                                                                                                                                                                                                                                                                                                                                                                                                                                                                                                                                                                                                                                                                                                                                                                                        |                             | PROVIDED SHRUBS                                                                                                              |                                                                                            | 29 SHRUBS                      | _                                                           |                                                             |           |
|                                                                                                                                                                                                                                                                                                                                                                                                                                                                                                                                                                                                                                                                                                                                                                                                                                                                                                                                                                                                                                                                                                                                                                                                                                                                                                                                                                                                                                                                                                                                                                        |                             | CITY OF WAUWATOSA LAN<br>PERIMETER VEHICLE LAND                                                                              |                                                                                            |                                |                                                             |                                                             |           |
|                                                                                                                                                                                                                                                                                                                                                                                                                                                                                                                                                                                                                                                                                                                                                                                                                                                                                                                                                                                                                                                                                                                                                                                                                                                                                                                                                                                                                                                                                                                                                                        |                             | TOTAL PERIMETER VEHICLI                                                                                                      | E AREA                                                                                     | 18 LF                          |                                                             |                                                             |           |
|                                                                                                                                                                                                                                                                                                                                                                                                                                                                                                                                                                                                                                                                                                                                                                                                                                                                                                                                                                                                                                                                                                                                                                                                                                                                                                                                                                                                                                                                                                                                                                        |                             | REQUIRED TREES                                                                                                               |                                                                                            | 1 TREE                         | -                                                           | لم                                                          |           |
|                                                                                                                                                                                                                                                                                                                                                                                                                                                                                                                                                                                                                                                                                                                                                                                                                                                                                                                                                                                                                                                                                                                                                                                                                                                                                                                                                                                                                                                                                                                                                                        | 5) ST<br>5) PN2 –           | PROVIDED TREES                                                                                                               |                                                                                            | 1 TREE                         | -                                                           | NAR                                                         | 4         |
| S -                                                                                                                                                                                                                                                                                                                                                                                                                                                                                                                                                                                                                                                                                                                                                                                                                                                                                                                                                                                                                                                                                                                                                                                                                                                                                                                                                                                                                                                                                                                                                                    |                             | REQUIRED SHRUBS                                                                                                              |                                                                                            | 3 SHRUBS                       |                                                             | INHEOF                                                      |           |
|                                                                                                                                                                                                                                                                                                                                                                                                                                                                                                                                                                                                                                                                                                                                                                                                                                                                                                                                                                                                                                                                                                                                                                                                                                                                                                                                                                                                                                                                                                                                                                        |                             | PROVIDED SHRUBS                                                                                                              |                                                                                            | 11 SHRUBS                      | RE                                                          | XO A                                                        | Ş         |
|                                                                                                                                                                                                                                                                                                                                                                                                                                                                                                                                                                                                                                                                                                                                                                                                                                                                                                                                                                                                                                                                                                                                                                                                                                                                                                                                                                                                                                                                                                                                                                        | ш                           |                                                                                                                              |                                                                                            |                                | <b>X</b> .                                                  | HNINAR<br>NOT FIL                                           |           |
|                                                                                                                                                                                                                                                                                                                                                                                                                                                                                                                                                                                                                                                                                                                                                                                                                                                                                                                                                                                                                                                                                                                                                                                                                                                                                                                                                                                                                                                                                                                                                                        |                             | ANDSCAPE GENERAL NOT                                                                                                         | -0.                                                                                        |                                |                                                             | <u> </u>                                                    |           |
| (5                                                                                                                                                                                                                                                                                                                                                                                                                                                                                                                                                                                                                                                                                                                                                                                                                                                                                                                                                                                                                                                                                                                                                                                                                                                                                                                                                                                                                                                                                                                                                                     |                             | . VERIFY EXISTING AND PR                                                                                                     | OPOSED CONDITIONS,                                                                         |                                |                                                             |                                                             |           |
| (I)                                                                                                                                                                                                                                                                                                                                                                                                                                                                                                                                                                                                                                                                                                                                                                                                                                                                                                                                                                                                                                                                                                                                                                                                                                                                                                                                                                                                                                                                                                                                                                    | ) AB2<br>TH 3 2             | PIPES, AND STRUCTURES<br>CONSTRUCTION.<br>2. INSPECT THE SITE PRIOR                                                          |                                                                                            |                                |                                                             |                                                             |           |
|                                                                                                                                                                                                                                                                                                                                                                                                                                                                                                                                                                                                                                                                                                                                                                                                                                                                                                                                                                                                                                                                                                                                                                                                                                                                                                                                                                                                                                                                                                                                                                        | 5) PN2<br>2) AB3            | DOCUMENT IN WRITING A<br>CONDITIONS WITHIN, AND<br>LIMITS OF CONSTRUCTION<br>IS RESPONSIBLE FOR ANY                          | ) IN AREAS ADJACENT T<br>N. THE LANDSCAPE COI<br>/ DAMAGES NOT DOCUI                       | O THE<br>NTRACTOR<br>MENTED IN |                                                             |                                                             |           |
| Ville Martin                                                                                                                                                                                                                                                                                                                                                                                                                                                                                                                                                                                                                                                                                                                                                                                                                                                                                                                                                                                                                                                                                                                                                                                                                                                                                                                                                                                                                                                                                                                                                           | )  TE<br>2) HG <sup>3</sup> | THE PHOTOGRAPHS PRIC<br>DEMOLITION ACTIVITIES.<br>3. COORDINATE THE INSTAL<br>INSTALLATION OF ADJACE                         | LATION OF PLANT MAT                                                                        | ERIAL WITH                     |                                                             |                                                             |           |
| A MULTING AND A MULTING AN |                             | CURB RELATED STRUCTU<br>1. RESTORE AREAS OF THE                                                                              | IRES WITH OTHER TRAL                                                                       | DES.                           |                                                             |                                                             |           |
|                                                                                                                                                                                                                                                                                                                                                                                                                                                                                                                                                                                                                                                                                                                                                                                                                                                                                                                                                                                                                                                                                                                                                                                                                                                                                                                                                                                                                                                                                                                                                                        | (9) ST                      | WHERE DISTURBED. DAM<br>INSTALLATION TO EXISTIN<br>IMPROVEMENTS IS THE R<br>LANDSCAPE CONTRACTO                              | AGE CAUSED DURING L<br>IG CONDITIONS AND<br>ESPONSIBILITY OF THE                           | ANDSCAPE                       | SCALE:<br>PROJECT N                                         |                                                             |           |
|                                                                                                                                                                                                                                                                                                                                                                                                                                                                                                                                                                                                                                                                                                                                                                                                                                                                                                                                                                                                                                                                                                                                                                                                                                                                                                                                                                                                                                                                                                                                                                        | 5                           | 5. CONTRACTOR SHALL THO<br>SPECIFICATIONS RELATE<br>PREPARATION, TURF, GR/<br>SECTIONS PROVIDE ADDI<br>MATERIALS AND SET STA | D TO TREE PROTECTIO<br>ASSES AND PLANTS. TH<br>TIONAL INFORMATION (<br>NDARDS FOR QUALITY) | N, SOIL<br>IESE<br>ON          | DESIGN DA<br>PLOT DATE<br>DRAWN BY<br>CHECKED E<br>APPROVED | : 2/23/2023<br>:<br>3Y:                                     |           |
| (13                                                                                                                                                                                                                                                                                                                                                                                                                                                                                                                                                                                                                                                                                                                                                                                                                                                                                                                                                                                                                                                                                                                                                                                                                                                                                                                                                                                                                                                                                                                                                                    | -/4 d                       | INSTALLATION REQUIREM<br>5. PROVIDE 3" DOUBLE SHRI<br>PLANTED TREES, SHRUBS                                                  | EDDED BARK MULCH FO                                                                        |                                | SHEET NO:                                                   | L100                                                        | )         |
| E 5//-                                                                                                                                                                                                                                                                                                                                                                                                                                                                                                                                                                                                                                                                                                                                                                                                                                                                                                                                                                                                                                                                                                                                                                                                                                                                                                                                                                                                                                                                                                                                                                 | ) AF                        |                                                                                                                              |                                                                                            |                                |                                                             |                                                             | /         |
|                                                                                                                                                                                                                                                                                                                                                                                                                                                                                                                                                                                                                                                                                                                                                                                                                                                                                                                                                                                                                                                                                                                                                                                                                                                                                                                                                                                                                                                                                                                                                                        |                             |                                                                                                                              |                                                                                            |                                |                                                             |                                                             |           |