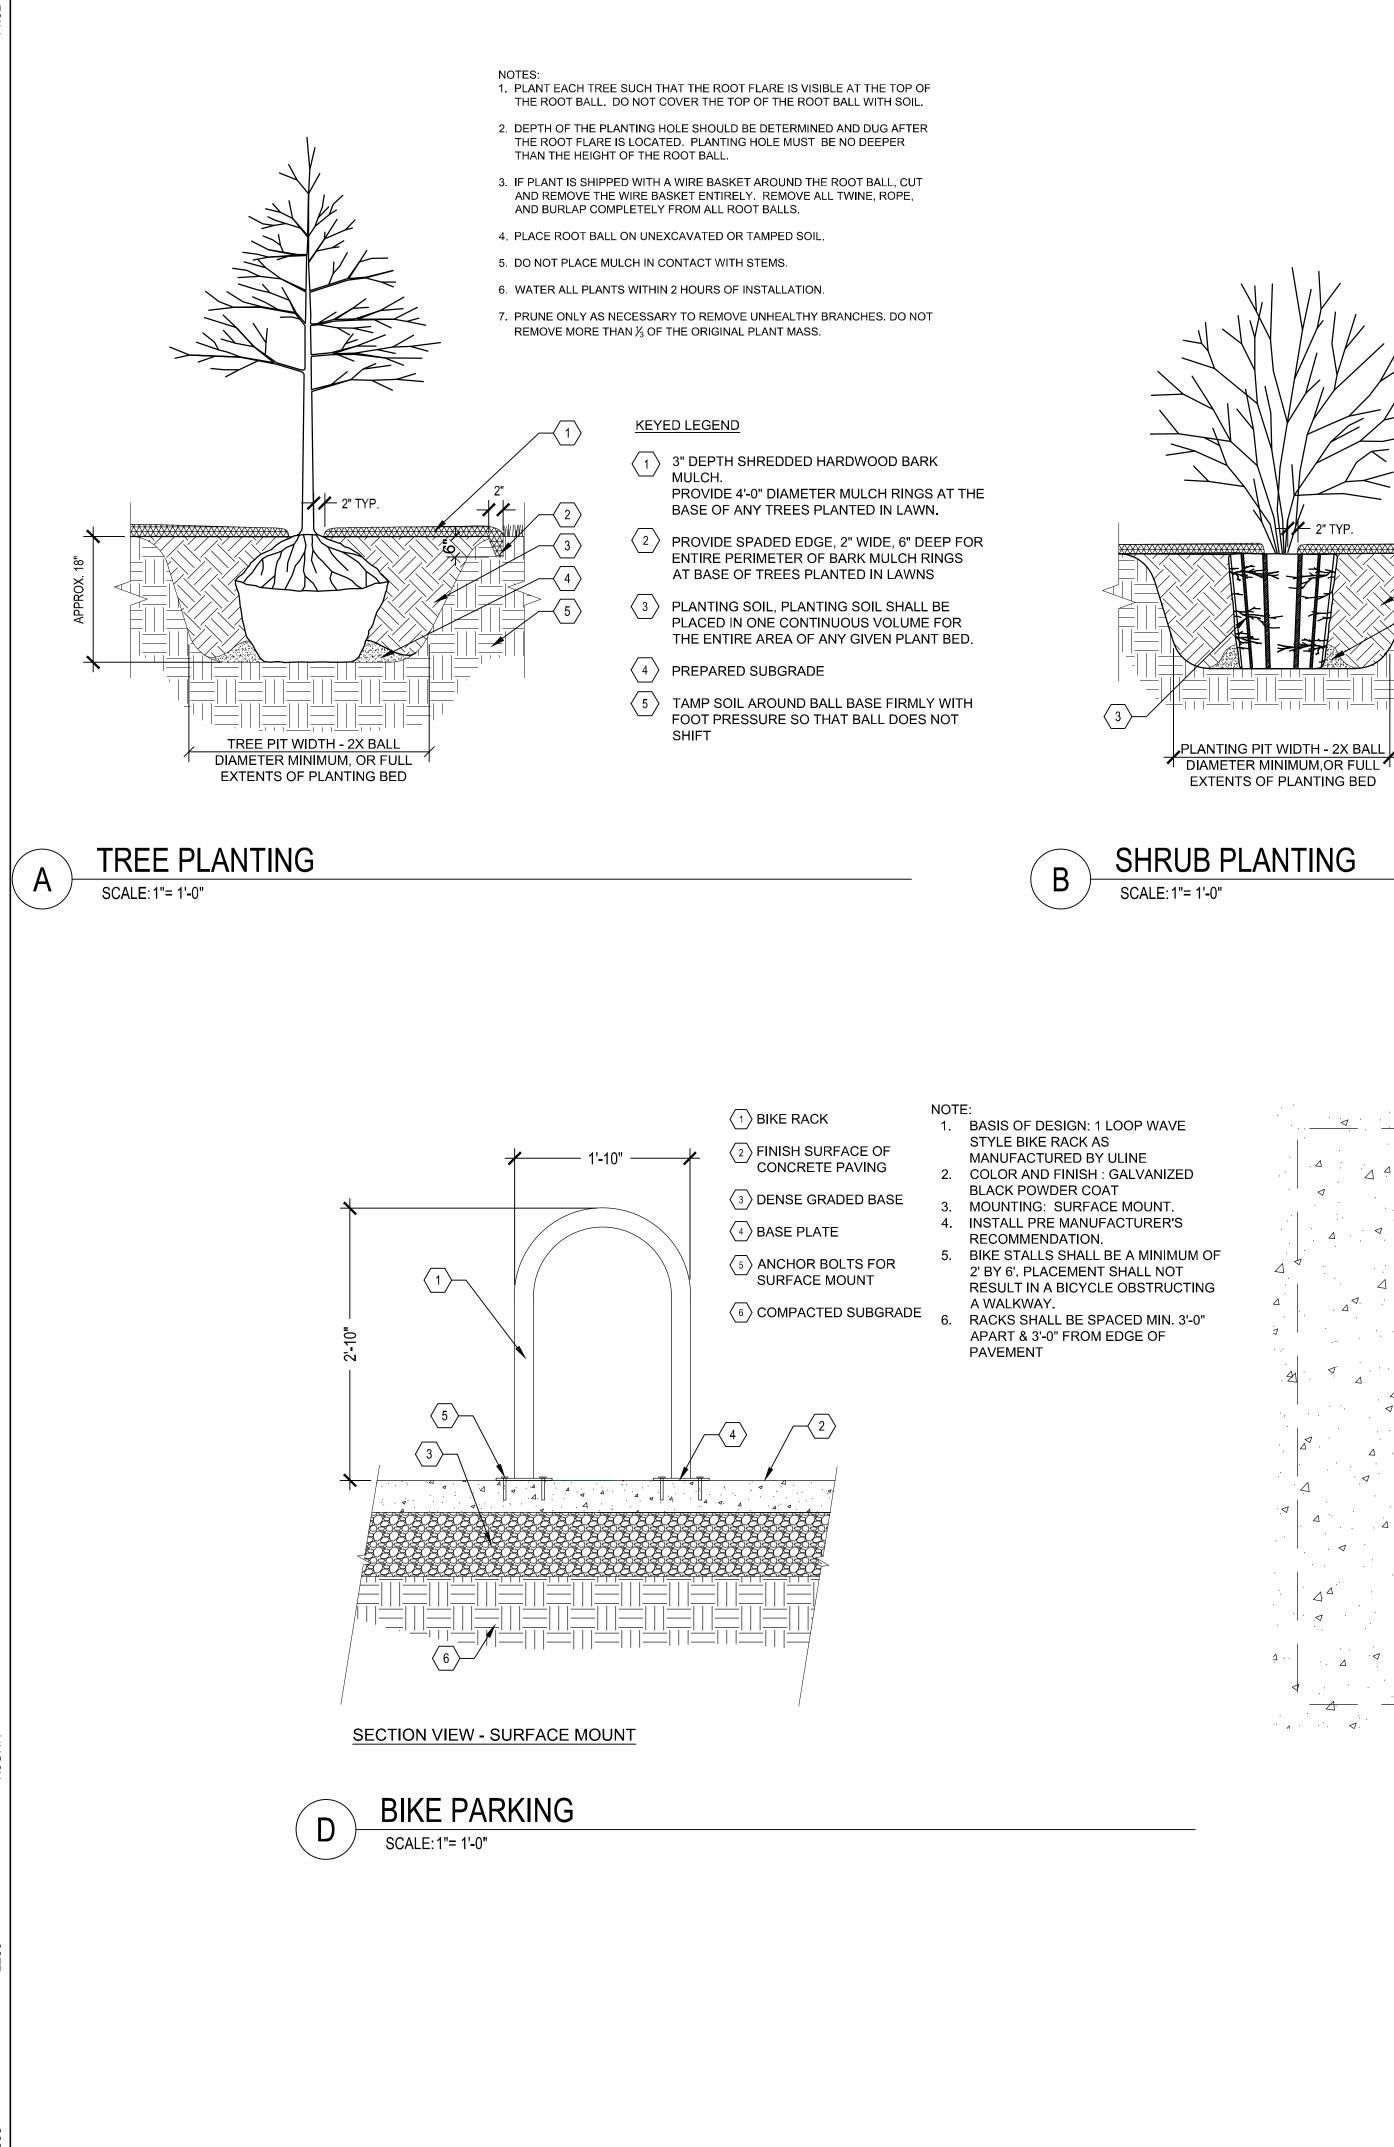

i:\altius building\21393 - 114th and bluemound\060 CAD\030\_Production Sheets\400\_Landscape\L100 Overall Landscape Plan.dwg

| <u>MON NAME</u><br>'UCONNAM165' /<br>Black Chokeberry                                                                                                                                                                                                                                                                                                                                                                                                                                                                                                                                                                                                                                                                                                                                                                                                                                                                                                                                                                                                                                                                                                                                                                                                                                                                                                                                                                                                                                                                                                                  | ORNAMENTAL GRASSES          | <u>S CODE BOTANICAL /</u><br>CP Carex pensylv<br>Pennsylvania                                                                |                                                                                            |                                | Single Source<br>www.thes                                   | <b>SIGN</b><br><i>ce. Sound Solutions.</i><br>igmagroup.com | GROUP     |
|------------------------------------------------------------------------------------------------------------------------------------------------------------------------------------------------------------------------------------------------------------------------------------------------------------------------------------------------------------------------------------------------------------------------------------------------------------------------------------------------------------------------------------------------------------------------------------------------------------------------------------------------------------------------------------------------------------------------------------------------------------------------------------------------------------------------------------------------------------------------------------------------------------------------------------------------------------------------------------------------------------------------------------------------------------------------------------------------------------------------------------------------------------------------------------------------------------------------------------------------------------------------------------------------------------------------------------------------------------------------------------------------------------------------------------------------------------------------------------------------------------------------------------------------------------------------|-----------------------------|------------------------------------------------------------------------------------------------------------------------------|--------------------------------------------------------------------------------------------|--------------------------------|-------------------------------------------------------------|-------------------------------------------------------------|-----------|
| ens 'Annabelle' /<br>a                                                                                                                                                                                                                                                                                                                                                                                                                                                                                                                                                                                                                                                                                                                                                                                                                                                                                                                                                                                                                                                                                                                                                                                                                                                                                                                                                                                                                                                                                                                                                 | Ë                           | PN2 Panicum virga<br>Northwind Swi                                                                                           | tum 'Northwind' /<br>itch Grass                                                            |                                | Milwaukee<br>Phone: 41                                      | t Canal Street<br>e, WI 53233<br>L4-643-4200                |           |
| a 'ILVOBO' /<br>angea                                                                                                                                                                                                                                                                                                                                                                                                                                                                                                                                                                                                                                                                                                                                                                                                                                                                                                                                                                                                                                                                                                                                                                                                                                                                                                                                                                                                                                                                                                                                                  |                             | ST Sporobolus he<br>Tara Prairie D                                                                                           | eterolepis `Tara` /<br>ropseed                                                             |                                | Fax: 414                                                    | -643-4210                                                   |           |
| or Gold' /                                                                                                                                                                                                                                                                                                                                                                                                                                                                                                                                                                                                                                                                                                                                                                                                                                                                                                                                                                                                                                                                                                                                                                                                                                                                                                                                                                                                                                                                                                                                                             | PERENNIALS                  |                                                                                                                              |                                                                                            |                                |                                                             |                                                             |           |
| pirea<br>Froebelii' /                                                                                                                                                                                                                                                                                                                                                                                                                                                                                                                                                                                                                                                                                                                                                                                                                                                                                                                                                                                                                                                                                                                                                                                                                                                                                                                                                                                                                                                                                                                                                  |                             | AF Agastache x 'E<br>Blue Fortune A                                                                                          |                                                                                            |                                |                                                             |                                                             |           |
| MON NAME                                                                                                                                                                                                                                                                                                                                                                                                                                                                                                                                                                                                                                                                                                                                                                                                                                                                                                                                                                                                                                                                                                                                                                                                                                                                                                                                                                                                                                                                                                                                                               |                             |                                                                                                                              | 'Bronze Beauty' /<br>/ Carpet Bugle                                                        |                                |                                                             |                                                             |           |
| s 'Youngstown' /                                                                                                                                                                                                                                                                                                                                                                                                                                                                                                                                                                                                                                                                                                                                                                                                                                                                                                                                                                                                                                                                                                                                                                                                                                                                                                                                                                                                                                                                                                                                                       |                             | AN Athyrium nipol                                                                                                            | nicum pictum /                                                                             |                                |                                                             |                                                             |           |
| 'Blue Star' /                                                                                                                                                                                                                                                                                                                                                                                                                                                                                                                                                                                                                                                                                                                                                                                                                                                                                                                                                                                                                                                                                                                                                                                                                                                                                                                                                                                                                                                                                                                                                          |                             |                                                                                                                              | < 'Little Grapette' /                                                                      |                                |                                                             |                                                             | E         |
| low' /                                                                                                                                                                                                                                                                                                                                                                                                                                                                                                                                                                                                                                                                                                                                                                                                                                                                                                                                                                                                                                                                                                                                                                                                                                                                                                                                                                                                                                                                                                                                                                 |                             | Little Grapette<br>HO Heuchera x 'O                                                                                          |                                                                                            |                                |                                                             | 10                                                          | 20        |
| nese Yew                                                                                                                                                                                                                                                                                                                                                                                                                                                                                                                                                                                                                                                                                                                                                                                                                                                                                                                                                                                                                                                                                                                                                                                                                                                                                                                                                                                                                                                                                                                                                               |                             | Obsidian Cora                                                                                                                | ıl Bells<br>senii 'Walker's Low' /                                                         |                                |                                                             |                                                             |           |
|                                                                                                                                                                                                                                                                                                                                                                                                                                                                                                                                                                                                                                                                                                                                                                                                                                                                                                                                                                                                                                                                                                                                                                                                                                                                                                                                                                                                                                                                                                                                                                        |                             | Walker's Low                                                                                                                 |                                                                                            |                                |                                                             |                                                             |           |
| + $  -$                                                                                                                                                                                                                                                                                                                                                                                                                                                                                                                                                                                                                                                                                                                                                                                                                                                                                                                                                                                                                                                                                                                                                                                                                                                                                                                                                                                                                                                                                                                                                                | 228                         | CITY OF WAUWATOSA -                                                                                                          | BIKE PARKING REQUIR                                                                        | EMENTS                         |                                                             |                                                             |           |
|                                                                                                                                                                                                                                                                                                                                                                                                                                                                                                                                                                                                                                                                                                                                                                                                                                                                                                                                                                                                                                                                                                                                                                                                                                                                                                                                                                                                                                                                                                                                                                        | В                           | UILDING TOTAL: 41 UNITS                                                                                                      | REQUIRED P                                                                                 | PROPOSED                       |                                                             | •                                                           |           |
|                                                                                                                                                                                                                                                                                                                                                                                                                                                                                                                                                                                                                                                                                                                                                                                                                                                                                                                                                                                                                                                                                                                                                                                                                                                                                                                                                                                                                                                                                                                                                                        | S                           | HORT TERM BIKE PARKING                                                                                                       | 9 SPACES 1                                                                                 | 0 SPACES                       |                                                             | AD                                                          |           |
|                                                                                                                                                                                                                                                                                                                                                                                                                                                                                                                                                                                                                                                                                                                                                                                                                                                                                                                                                                                                                                                                                                                                                                                                                                                                                                                                                                                                                                                                                                                                                                        | 22                          | CITY OF WAUWATOSA LAN                                                                                                        |                                                                                            |                                |                                                             |                                                             |           |
| H OH                                                                                                                                                                                                                                                                                                                                                                                                                                                                                                                                                                                                                                                                                                                                                                                                                                                                                                                                                                                                                                                                                                                                                                                                                                                                                                                                                                                                                                                                                                                                                                   | днон -                      | TOTAL INTERIOR PARKING                                                                                                       | LOT PAVED AREA                                                                             | 11,010 SF                      |                                                             |                                                             | PLAN      |
|                                                                                                                                                                                                                                                                                                                                                                                                                                                                                                                                                                                                                                                                                                                                                                                                                                                                                                                                                                                                                                                                                                                                                                                                                                                                                                                                                                                                                                                                                                                                                                        | 18.0'                       | REQUIRED INTERIOR PARK                                                                                                       | ING LANDSCAPE AREA                                                                         | 1,101 SF                       | <u>I</u> O                                                  |                                                             |           |
|                                                                                                                                                                                                                                                                                                                                                                                                                                                                                                                                                                                                                                                                                                                                                                                                                                                                                                                                                                                                                                                                                                                                                                                                                                                                                                                                                                                                                                                                                                                                                                        |                             | PROVIDED INTERIOR PARK                                                                                                       | ING LANDSCAPE AREA                                                                         | 1,215 SF                       |                                                             | EMOUND RC<br>WISCONSIN                                      | CAP       |
|                                                                                                                                                                                                                                                                                                                                                                                                                                                                                                                                                                                                                                                                                                                                                                                                                                                                                                                                                                                                                                                                                                                                                                                                                                                                                                                                                                                                                                                                                                                                                                        |                             | REQUIRED INTERIOR PARK                                                                                                       | ING TREES                                                                                  | 6 TREES                        | BLUEMOUN                                                    |                                                             | DS(       |
|                                                                                                                                                                                                                                                                                                                                                                                                                                                                                                                                                                                                                                                                                                                                                                                                                                                                                                                                                                                                                                                                                                                                                                                                                                                                                                                                                                                                                                                                                                                                                                        |                             | PROVIDED INTERIOR PARKI                                                                                                      | ING TREES                                                                                  | 6 TREES                        | AND                                                         | ) BLL<br>OSA                                                | LANDSCAPE |
|                                                                                                                                                                                                                                                                                                                                                                                                                                                                                                                                                                                                                                                                                                                                                                                                                                                                                                                                                                                                                                                                                                                                                                                                                                                                                                                                                                                                                                                                                                                                                                        | 114TF                       | CITY OF WAUWATOSA LAN<br>PERIMETER VEHICLE LAND                                                                              |                                                                                            |                                |                                                             | 11400 I<br>UWATO                                            | ALL       |
|                                                                                                                                                                                                                                                                                                                                                                                                                                                                                                                                                                                                                                                                                                                                                                                                                                                                                                                                                                                                                                                                                                                                                                                                                                                                                                                                                                                                                                                                                                                                                                        | - E -                       | TOTAL PERIMETER VEHICLI                                                                                                      | E AREA                                                                                     | 42 LF                          | 114TH                                                       | Ť Š                                                         | OVERALI   |
|                                                                                                                                                                                                                                                                                                                                                                                                                                                                                                                                                                                                                                                                                                                                                                                                                                                                                                                                                                                                                                                                                                                                                                                                                                                                                                                                                                                                                                                                                                                                                                        | NORTH                       | REQUIRED TREES                                                                                                               |                                                                                            | 2 TREE                         | 112                                                         | ' <b>∀</b>                                                  | Ó         |
|                                                                                                                                                                                                                                                                                                                                                                                                                                                                                                                                                                                                                                                                                                                                                                                                                                                                                                                                                                                                                                                                                                                                                                                                                                                                                                                                                                                                                                                                                                                                                                        |                             | PROVIDED TREES                                                                                                               |                                                                                            | 2 TREES                        |                                                             | 1430<br>W/                                                  |           |
|                                                                                                                                                                                                                                                                                                                                                                                                                                                                                                                                                                                                                                                                                                                                                                                                                                                                                                                                                                                                                                                                                                                                                                                                                                                                                                                                                                                                                                                                                                                                                                        |                             | REQUIRED SHRUBS                                                                                                              |                                                                                            | 6 SHRUBS                       | -                                                           |                                                             |           |
| ANNOSITE ANNO ANNO ANNO ANNO ANNO ANNO ANNO ANN                                                                                                                                                                                                                                                                                                                                                                                                                                                                                                                                                                                                                                                                                                                                                                                                                                                                                                                                                                                                                                                                                                                                                                                                                                                                                                                                                                                                                                                                                                                        |                             | PROVIDED SHRUBS                                                                                                              |                                                                                            | 29 SHRUBS                      | _                                                           |                                                             |           |
|                                                                                                                                                                                                                                                                                                                                                                                                                                                                                                                                                                                                                                                                                                                                                                                                                                                                                                                                                                                                                                                                                                                                                                                                                                                                                                                                                                                                                                                                                                                                                                        |                             | CITY OF WAUWATOSA LAN<br>PERIMETER VEHICLE LAND                                                                              |                                                                                            |                                |                                                             |                                                             |           |
|                                                                                                                                                                                                                                                                                                                                                                                                                                                                                                                                                                                                                                                                                                                                                                                                                                                                                                                                                                                                                                                                                                                                                                                                                                                                                                                                                                                                                                                                                                                                                                        |                             | TOTAL PERIMETER VEHICLI                                                                                                      | E AREA                                                                                     | 18 LF                          |                                                             |                                                             |           |
|                                                                                                                                                                                                                                                                                                                                                                                                                                                                                                                                                                                                                                                                                                                                                                                                                                                                                                                                                                                                                                                                                                                                                                                                                                                                                                                                                                                                                                                                                                                                                                        |                             | REQUIRED TREES                                                                                                               |                                                                                            | 1 TREE                         | -                                                           | لم                                                          |           |
|                                                                                                                                                                                                                                                                                                                                                                                                                                                                                                                                                                                                                                                                                                                                                                                                                                                                                                                                                                                                                                                                                                                                                                                                                                                                                                                                                                                                                                                                                                                                                                        | 5) ST<br>5) PN2 –           | PROVIDED TREES                                                                                                               |                                                                                            | 1 TREE                         | -                                                           | NAR                                                         | 4         |
| S -                                                                                                                                                                                                                                                                                                                                                                                                                                                                                                                                                                                                                                                                                                                                                                                                                                                                                                                                                                                                                                                                                                                                                                                                                                                                                                                                                                                                                                                                                                                                                                    |                             | REQUIRED SHRUBS                                                                                                              |                                                                                            | 3 SHRUBS                       |                                                             | INHEOF                                                      |           |
|                                                                                                                                                                                                                                                                                                                                                                                                                                                                                                                                                                                                                                                                                                                                                                                                                                                                                                                                                                                                                                                                                                                                                                                                                                                                                                                                                                                                                                                                                                                                                                        |                             | PROVIDED SHRUBS                                                                                                              |                                                                                            | 11 SHRUBS                      | RE                                                          | XO A                                                        | Ş         |
|                                                                                                                                                                                                                                                                                                                                                                                                                                                                                                                                                                                                                                                                                                                                                                                                                                                                                                                                                                                                                                                                                                                                                                                                                                                                                                                                                                                                                                                                                                                                                                        | ш                           |                                                                                                                              |                                                                                            |                                | <b>X</b> .                                                  | HNINAR<br>NOT FIL                                           |           |
|                                                                                                                                                                                                                                                                                                                                                                                                                                                                                                                                                                                                                                                                                                                                                                                                                                                                                                                                                                                                                                                                                                                                                                                                                                                                                                                                                                                                                                                                                                                                                                        |                             | ANDSCAPE GENERAL NOT                                                                                                         | -0.                                                                                        |                                |                                                             | <u> </u>                                                    |           |
| (5                                                                                                                                                                                                                                                                                                                                                                                                                                                                                                                                                                                                                                                                                                                                                                                                                                                                                                                                                                                                                                                                                                                                                                                                                                                                                                                                                                                                                                                                                                                                                                     |                             | . VERIFY EXISTING AND PR                                                                                                     | OPOSED CONDITIONS,                                                                         |                                |                                                             |                                                             |           |
| (I)                                                                                                                                                                                                                                                                                                                                                                                                                                                                                                                                                                                                                                                                                                                                                                                                                                                                                                                                                                                                                                                                                                                                                                                                                                                                                                                                                                                                                                                                                                                                                                    | ) AB2<br>TH 3 2             | PIPES, AND STRUCTURES<br>CONSTRUCTION.<br>2. INSPECT THE SITE PRIOR                                                          |                                                                                            |                                |                                                             |                                                             |           |
|                                                                                                                                                                                                                                                                                                                                                                                                                                                                                                                                                                                                                                                                                                                                                                                                                                                                                                                                                                                                                                                                                                                                                                                                                                                                                                                                                                                                                                                                                                                                                                        | 5) PN2<br>2) AB3            | DOCUMENT IN WRITING A<br>CONDITIONS WITHIN, AND<br>LIMITS OF CONSTRUCTION<br>IS RESPONSIBLE FOR ANY                          | ) IN AREAS ADJACENT T<br>N. THE LANDSCAPE COI<br>/ DAMAGES NOT DOCUI                       | O THE<br>NTRACTOR<br>MENTED IN |                                                             |                                                             |           |
| Ville Martin                                                                                                                                                                                                                                                                                                                                                                                                                                                                                                                                                                                                                                                                                                                                                                                                                                                                                                                                                                                                                                                                                                                                                                                                                                                                                                                                                                                                                                                                                                                                                           | )  TE<br>2) HG <sup>3</sup> | THE PHOTOGRAPHS PRIC<br>DEMOLITION ACTIVITIES.<br>3. COORDINATE THE INSTAL<br>INSTALLATION OF ADJACE                         | LATION OF PLANT MAT                                                                        | ERIAL WITH                     |                                                             |                                                             |           |
| A MULTING AND A MULTING AN |                             | CURB RELATED STRUCTU<br>1. RESTORE AREAS OF THE                                                                              | IRES WITH OTHER TRAL                                                                       | DES.                           |                                                             |                                                             |           |
|                                                                                                                                                                                                                                                                                                                                                                                                                                                                                                                                                                                                                                                                                                                                                                                                                                                                                                                                                                                                                                                                                                                                                                                                                                                                                                                                                                                                                                                                                                                                                                        | (9) ST                      | WHERE DISTURBED. DAM<br>INSTALLATION TO EXISTIN<br>IMPROVEMENTS IS THE R<br>LANDSCAPE CONTRACTO                              | AGE CAUSED DURING L<br>IG CONDITIONS AND<br>ESPONSIBILITY OF THE                           | ANDSCAPE                       | SCALE:<br>PROJECT N                                         |                                                             |           |
|                                                                                                                                                                                                                                                                                                                                                                                                                                                                                                                                                                                                                                                                                                                                                                                                                                                                                                                                                                                                                                                                                                                                                                                                                                                                                                                                                                                                                                                                                                                                                                        | 5                           | 5. CONTRACTOR SHALL THO<br>SPECIFICATIONS RELATE<br>PREPARATION, TURF, GR/<br>SECTIONS PROVIDE ADDI<br>MATERIALS AND SET STA | D TO TREE PROTECTIO<br>ASSES AND PLANTS. TH<br>TIONAL INFORMATION (<br>NDARDS FOR QUALITY) | N, SOIL<br>IESE<br>ON          | DESIGN DA<br>PLOT DATE<br>DRAWN BY<br>CHECKED E<br>APPROVED | : 2/23/2023<br>:<br>3Y:                                     |           |
| (13                                                                                                                                                                                                                                                                                                                                                                                                                                                                                                                                                                                                                                                                                                                                                                                                                                                                                                                                                                                                                                                                                                                                                                                                                                                                                                                                                                                                                                                                                                                                                                    | -/4 d                       | INSTALLATION REQUIREM<br>5. PROVIDE 3" DOUBLE SHRI<br>PLANTED TREES, SHRUBS                                                  | EDDED BARK MULCH FO                                                                        |                                | SHEET NO:                                                   | L100                                                        | )         |
| E 5//-                                                                                                                                                                                                                                                                                                                                                                                                                                                                                                                                                                                                                                                                                                                                                                                                                                                                                                                                                                                                                                                                                                                                                                                                                                                                                                                                                                                                                                                                                                                                                                 | ) AF                        |                                                                                                                              |                                                                                            |                                |                                                             |                                                             | /         |
|                                                                                                                                                                                                                                                                                                                                                                                                                                                                                                                                                                                                                                                                                                                                                                                                                                                                                                                                                                                                                                                                                                                                                                                                                                                                                                                                                                                                                                                                                                                                                                        |                             |                                                                                                                              |                                                                                            |                                |                                                             |                                                             |           |