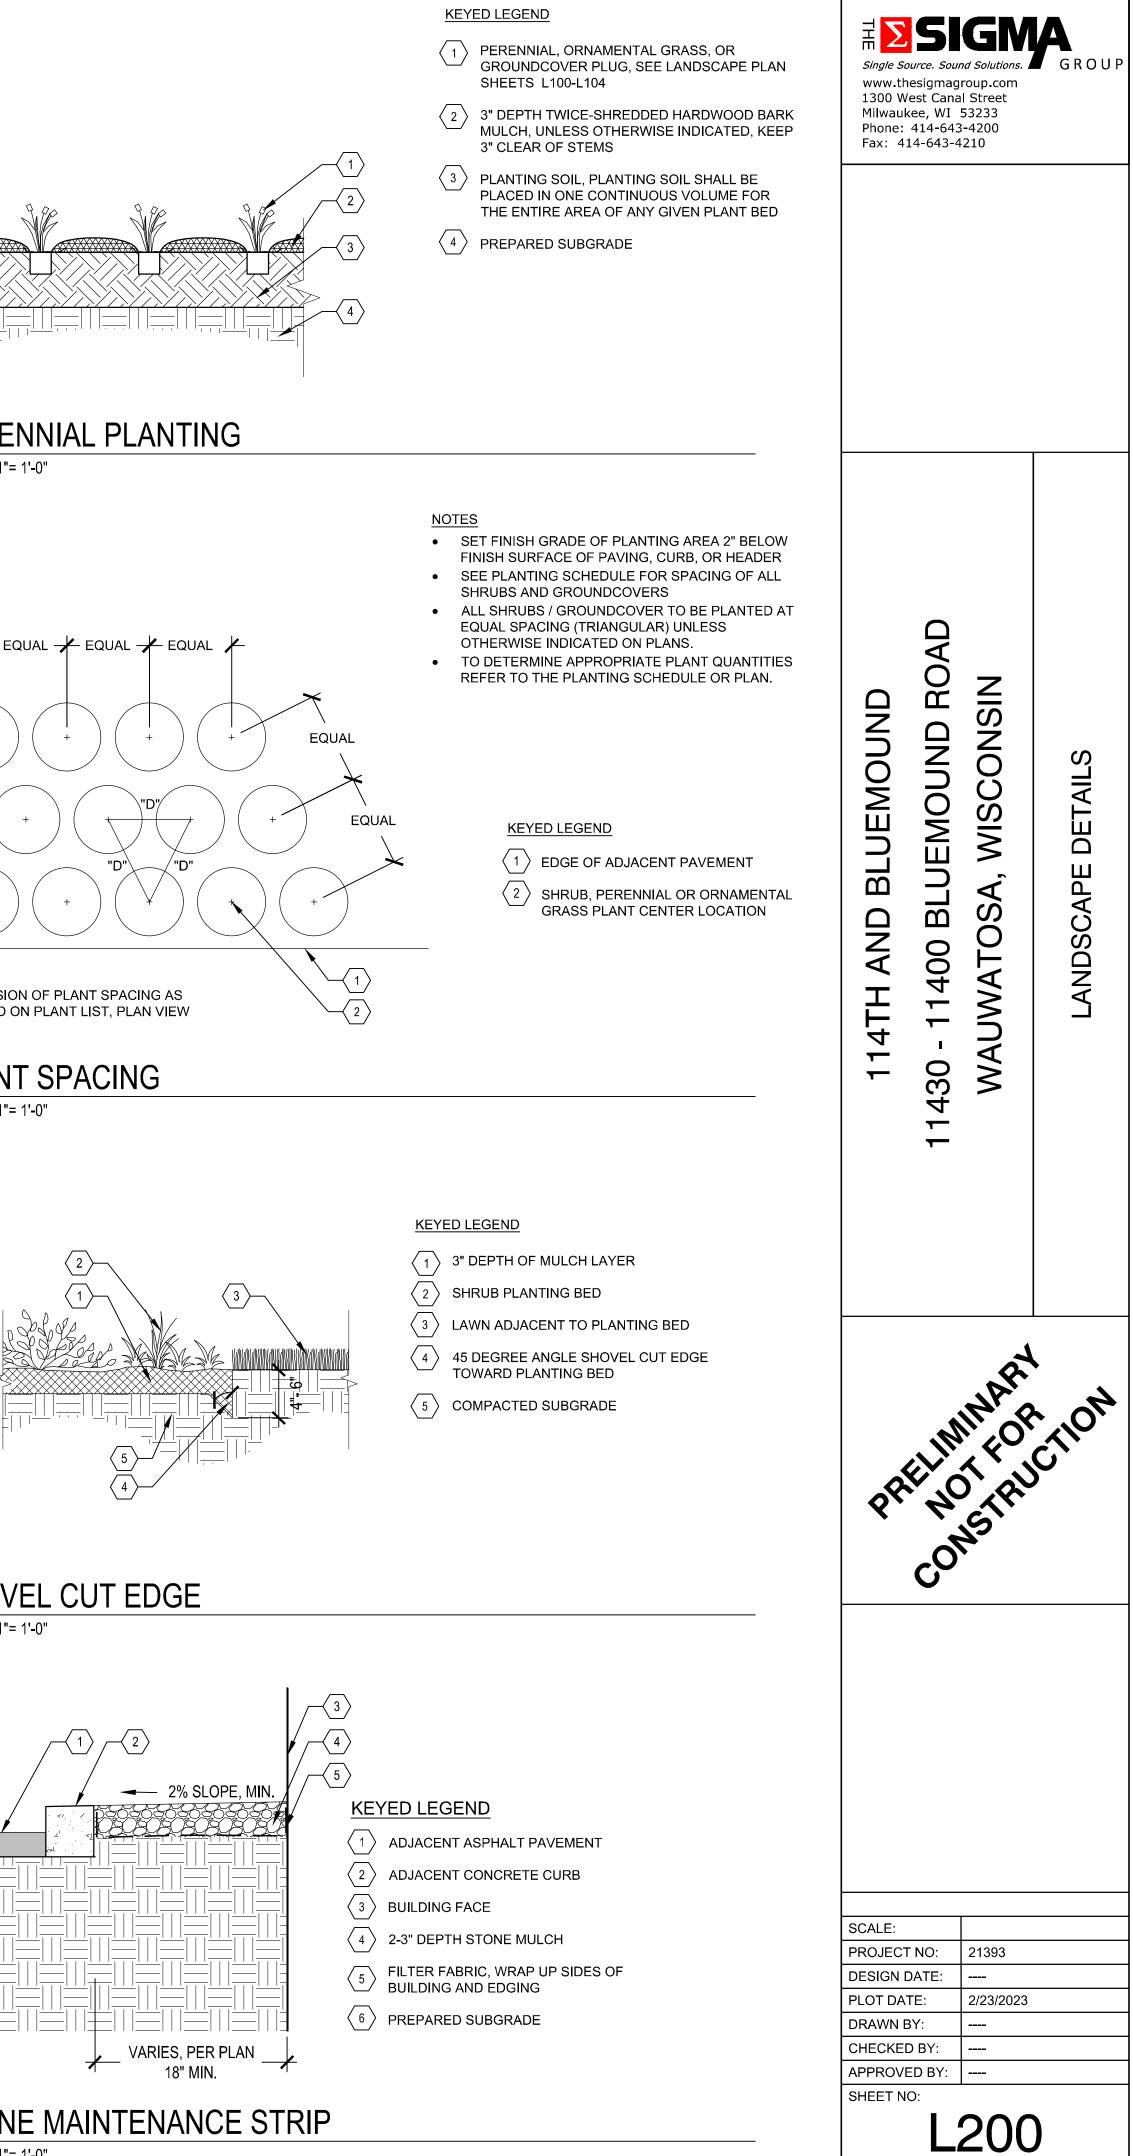

i:\altius building\21393 - 114th and bluemound\060 CAD\030\_Production Sheets\400\_Landscape\L100 Overall Landscape Plan.dwg

| <u>MON NAME</u><br>'UCONNAM165' /<br>Black Chokeberry                                                                                                                                                                                                                                                                                                                                                                                                                                                                                                                                                                                                                                                                                                                                                                                                                                                                                                                                                                                                                                                                                                                                                                                                                                                                                                                                                                                                                                                                                                                  | ORNAMENTAL GRASSES          | <u>S CODE BOTANICAL /</u><br>CP Carex pensylv<br>Pennsylvania                                                                |                                                                                            |                                | Single Source<br>www.thes                                   | <b>SIGN</b><br><i>ce. Sound Solutions.</i><br>igmagroup.com | GROUP     |
|------------------------------------------------------------------------------------------------------------------------------------------------------------------------------------------------------------------------------------------------------------------------------------------------------------------------------------------------------------------------------------------------------------------------------------------------------------------------------------------------------------------------------------------------------------------------------------------------------------------------------------------------------------------------------------------------------------------------------------------------------------------------------------------------------------------------------------------------------------------------------------------------------------------------------------------------------------------------------------------------------------------------------------------------------------------------------------------------------------------------------------------------------------------------------------------------------------------------------------------------------------------------------------------------------------------------------------------------------------------------------------------------------------------------------------------------------------------------------------------------------------------------------------------------------------------------|-----------------------------|------------------------------------------------------------------------------------------------------------------------------|--------------------------------------------------------------------------------------------|--------------------------------|-------------------------------------------------------------|-------------------------------------------------------------|-----------|
| ens 'Annabelle' /<br>a                                                                                                                                                                                                                                                                                                                                                                                                                                                                                                                                                                                                                                                                                                                                                                                                                                                                                                                                                                                                                                                                                                                                                                                                                                                                                                                                                                                                                                                                                                                                                 | Ë                           | PN2 Panicum virga<br>Northwind Swi                                                                                           | tum 'Northwind' /<br>itch Grass                                                            |                                | Milwaukee<br>Phone: 41                                      | t Canal Street<br>e, WI 53233<br>L4-643-4200                |           |
| a 'ILVOBO' /<br>angea                                                                                                                                                                                                                                                                                                                                                                                                                                                                                                                                                                                                                                                                                                                                                                                                                                                                                                                                                                                                                                                                                                                                                                                                                                                                                                                                                                                                                                                                                                                                                  |                             | ST Sporobolus he<br>Tara Prairie D                                                                                           | eterolepis `Tara` /<br>ropseed                                                             |                                | Fax: 414                                                    | -643-4210                                                   |           |
| or Gold' /                                                                                                                                                                                                                                                                                                                                                                                                                                                                                                                                                                                                                                                                                                                                                                                                                                                                                                                                                                                                                                                                                                                                                                                                                                                                                                                                                                                                                                                                                                                                                             | PERENNIALS                  |                                                                                                                              |                                                                                            |                                |                                                             |                                                             |           |
| pirea<br>Froebelii' /                                                                                                                                                                                                                                                                                                                                                                                                                                                                                                                                                                                                                                                                                                                                                                                                                                                                                                                                                                                                                                                                                                                                                                                                                                                                                                                                                                                                                                                                                                                                                  |                             | AF Agastache x 'E<br>Blue Fortune A                                                                                          |                                                                                            |                                |                                                             |                                                             |           |
| MON NAME                                                                                                                                                                                                                                                                                                                                                                                                                                                                                                                                                                                                                                                                                                                                                                                                                                                                                                                                                                                                                                                                                                                                                                                                                                                                                                                                                                                                                                                                                                                                                               |                             |                                                                                                                              | 'Bronze Beauty' /<br>/ Carpet Bugle                                                        |                                |                                                             |                                                             |           |
| s 'Youngstown' /                                                                                                                                                                                                                                                                                                                                                                                                                                                                                                                                                                                                                                                                                                                                                                                                                                                                                                                                                                                                                                                                                                                                                                                                                                                                                                                                                                                                                                                                                                                                                       |                             | AN Athyrium nipol                                                                                                            | nicum pictum /                                                                             |                                |                                                             |                                                             |           |
| 'Blue Star' /                                                                                                                                                                                                                                                                                                                                                                                                                                                                                                                                                                                                                                                                                                                                                                                                                                                                                                                                                                                                                                                                                                                                                                                                                                                                                                                                                                                                                                                                                                                                                          |                             |                                                                                                                              | < 'Little Grapette' /                                                                      |                                |                                                             |                                                             | E         |
| low' /                                                                                                                                                                                                                                                                                                                                                                                                                                                                                                                                                                                                                                                                                                                                                                                                                                                                                                                                                                                                                                                                                                                                                                                                                                                                                                                                                                                                                                                                                                                                                                 |                             | Little Grapette<br>HO Heuchera x 'O                                                                                          |                                                                                            |                                |                                                             | 10                                                          | 20        |
| nese Yew                                                                                                                                                                                                                                                                                                                                                                                                                                                                                                                                                                                                                                                                                                                                                                                                                                                                                                                                                                                                                                                                                                                                                                                                                                                                                                                                                                                                                                                                                                                                                               |                             | Obsidian Cora                                                                                                                | ıl Bells<br>senii 'Walker's Low' /                                                         |                                |                                                             |                                                             |           |
|                                                                                                                                                                                                                                                                                                                                                                                                                                                                                                                                                                                                                                                                                                                                                                                                                                                                                                                                                                                                                                                                                                                                                                                                                                                                                                                                                                                                                                                                                                                                                                        |                             | Walker's Low                                                                                                                 |                                                                                            |                                |                                                             |                                                             |           |
| + $  -$                                                                                                                                                                                                                                                                                                                                                                                                                                                                                                                                                                                                                                                                                                                                                                                                                                                                                                                                                                                                                                                                                                                                                                                                                                                                                                                                                                                                                                                                                                                                                                | 228                         | CITY OF WAUWATOSA -                                                                                                          | BIKE PARKING REQUIR                                                                        | EMENTS                         |                                                             |                                                             |           |
|                                                                                                                                                                                                                                                                                                                                                                                                                                                                                                                                                                                                                                                                                                                                                                                                                                                                                                                                                                                                                                                                                                                                                                                                                                                                                                                                                                                                                                                                                                                                                                        | В                           | UILDING TOTAL: 41 UNITS                                                                                                      | REQUIRED P                                                                                 | PROPOSED                       |                                                             | •                                                           |           |
|                                                                                                                                                                                                                                                                                                                                                                                                                                                                                                                                                                                                                                                                                                                                                                                                                                                                                                                                                                                                                                                                                                                                                                                                                                                                                                                                                                                                                                                                                                                                                                        | S                           | HORT TERM BIKE PARKING                                                                                                       | 9 SPACES 1                                                                                 | 0 SPACES                       |                                                             | AD                                                          |           |
|                                                                                                                                                                                                                                                                                                                                                                                                                                                                                                                                                                                                                                                                                                                                                                                                                                                                                                                                                                                                                                                                                                                                                                                                                                                                                                                                                                                                                                                                                                                                                                        | 22                          | CITY OF WAUWATOSA LAN                                                                                                        |                                                                                            |                                |                                                             |                                                             |           |
| H OH                                                                                                                                                                                                                                                                                                                                                                                                                                                                                                                                                                                                                                                                                                                                                                                                                                                                                                                                                                                                                                                                                                                                                                                                                                                                                                                                                                                                                                                                                                                                                                   | днон -                      | TOTAL INTERIOR PARKING                                                                                                       | LOT PAVED AREA                                                                             | 11,010 SF                      |                                                             |                                                             | PLAN      |
|                                                                                                                                                                                                                                                                                                                                                                                                                                                                                                                                                                                                                                                                                                                                                                                                                                                                                                                                                                                                                                                                                                                                                                                                                                                                                                                                                                                                                                                                                                                                                                        | 18.0'                       | REQUIRED INTERIOR PARK                                                                                                       | ING LANDSCAPE AREA                                                                         | 1,101 SF                       | <u>I</u> O                                                  |                                                             |           |
|                                                                                                                                                                                                                                                                                                                                                                                                                                                                                                                                                                                                                                                                                                                                                                                                                                                                                                                                                                                                                                                                                                                                                                                                                                                                                                                                                                                                                                                                                                                                                                        |                             | PROVIDED INTERIOR PARK                                                                                                       | ING LANDSCAPE AREA                                                                         | 1,215 SF                       |                                                             | EMOUND RC<br>WISCONSIN                                      | CAP       |
|                                                                                                                                                                                                                                                                                                                                                                                                                                                                                                                                                                                                                                                                                                                                                                                                                                                                                                                                                                                                                                                                                                                                                                                                                                                                                                                                                                                                                                                                                                                                                                        |                             | REQUIRED INTERIOR PARK                                                                                                       | ING TREES                                                                                  | 6 TREES                        | BLUEMOUN                                                    |                                                             | DS(       |
|                                                                                                                                                                                                                                                                                                                                                                                                                                                                                                                                                                                                                                                                                                                                                                                                                                                                                                                                                                                                                                                                                                                                                                                                                                                                                                                                                                                                                                                                                                                                                                        |                             | PROVIDED INTERIOR PARKI                                                                                                      | ING TREES                                                                                  | 6 TREES                        | AND                                                         | ) BLL<br>OSA                                                | LANDSCAPE |
|                                                                                                                                                                                                                                                                                                                                                                                                                                                                                                                                                                                                                                                                                                                                                                                                                                                                                                                                                                                                                                                                                                                                                                                                                                                                                                                                                                                                                                                                                                                                                                        | 114TF                       | CITY OF WAUWATOSA LAN<br>PERIMETER VEHICLE LAND                                                                              |                                                                                            |                                |                                                             | 11400 I<br>UWATO                                            | ALL       |
|                                                                                                                                                                                                                                                                                                                                                                                                                                                                                                                                                                                                                                                                                                                                                                                                                                                                                                                                                                                                                                                                                                                                                                                                                                                                                                                                                                                                                                                                                                                                                                        | - E -                       | TOTAL PERIMETER VEHICLI                                                                                                      | E AREA                                                                                     | 42 LF                          | 114TH                                                       | Ť Š                                                         | OVERALI   |
|                                                                                                                                                                                                                                                                                                                                                                                                                                                                                                                                                                                                                                                                                                                                                                                                                                                                                                                                                                                                                                                                                                                                                                                                                                                                                                                                                                                                                                                                                                                                                                        | NORTH                       | REQUIRED TREES                                                                                                               |                                                                                            | 2 TREE                         | 112                                                         | ' <b>∀</b>                                                  | Ó         |
|                                                                                                                                                                                                                                                                                                                                                                                                                                                                                                                                                                                                                                                                                                                                                                                                                                                                                                                                                                                                                                                                                                                                                                                                                                                                                                                                                                                                                                                                                                                                                                        |                             | PROVIDED TREES                                                                                                               |                                                                                            | 2 TREES                        |                                                             | 1430<br>W/                                                  |           |
|                                                                                                                                                                                                                                                                                                                                                                                                                                                                                                                                                                                                                                                                                                                                                                                                                                                                                                                                                                                                                                                                                                                                                                                                                                                                                                                                                                                                                                                                                                                                                                        |                             | REQUIRED SHRUBS                                                                                                              |                                                                                            | 6 SHRUBS                       | -                                                           |                                                             |           |
| ANNOSITE ANNO ANNO ANNO ANNO ANNO ANNO ANNO ANN                                                                                                                                                                                                                                                                                                                                                                                                                                                                                                                                                                                                                                                                                                                                                                                                                                                                                                                                                                                                                                                                                                                                                                                                                                                                                                                                                                                                                                                                                                                        |                             | PROVIDED SHRUBS                                                                                                              |                                                                                            | 29 SHRUBS                      | _                                                           |                                                             |           |
|                                                                                                                                                                                                                                                                                                                                                                                                                                                                                                                                                                                                                                                                                                                                                                                                                                                                                                                                                                                                                                                                                                                                                                                                                                                                                                                                                                                                                                                                                                                                                                        |                             | CITY OF WAUWATOSA LAN<br>PERIMETER VEHICLE LAND                                                                              |                                                                                            |                                |                                                             |                                                             |           |
|                                                                                                                                                                                                                                                                                                                                                                                                                                                                                                                                                                                                                                                                                                                                                                                                                                                                                                                                                                                                                                                                                                                                                                                                                                                                                                                                                                                                                                                                                                                                                                        |                             | TOTAL PERIMETER VEHICLI                                                                                                      | E AREA                                                                                     | 18 LF                          |                                                             |                                                             |           |
|                                                                                                                                                                                                                                                                                                                                                                                                                                                                                                                                                                                                                                                                                                                                                                                                                                                                                                                                                                                                                                                                                                                                                                                                                                                                                                                                                                                                                                                                                                                                                                        |                             | REQUIRED TREES                                                                                                               |                                                                                            | 1 TREE                         | -                                                           | لم                                                          |           |
|                                                                                                                                                                                                                                                                                                                                                                                                                                                                                                                                                                                                                                                                                                                                                                                                                                                                                                                                                                                                                                                                                                                                                                                                                                                                                                                                                                                                                                                                                                                                                                        | 5) ST<br>5) PN2 –           | PROVIDED TREES                                                                                                               |                                                                                            | 1 TREE                         | -                                                           | NAR                                                         | 4         |
| S -                                                                                                                                                                                                                                                                                                                                                                                                                                                                                                                                                                                                                                                                                                                                                                                                                                                                                                                                                                                                                                                                                                                                                                                                                                                                                                                                                                                                                                                                                                                                                                    |                             | REQUIRED SHRUBS                                                                                                              |                                                                                            | 3 SHRUBS                       |                                                             | INHEOF                                                      |           |
|                                                                                                                                                                                                                                                                                                                                                                                                                                                                                                                                                                                                                                                                                                                                                                                                                                                                                                                                                                                                                                                                                                                                                                                                                                                                                                                                                                                                                                                                                                                                                                        |                             | PROVIDED SHRUBS                                                                                                              |                                                                                            | 11 SHRUBS                      | RE                                                          | XO A                                                        | Ş         |
|                                                                                                                                                                                                                                                                                                                                                                                                                                                                                                                                                                                                                                                                                                                                                                                                                                                                                                                                                                                                                                                                                                                                                                                                                                                                                                                                                                                                                                                                                                                                                                        | ш                           |                                                                                                                              |                                                                                            |                                | <b>X</b> .                                                  | HNINAR<br>NOT FIL                                           |           |
|                                                                                                                                                                                                                                                                                                                                                                                                                                                                                                                                                                                                                                                                                                                                                                                                                                                                                                                                                                                                                                                                                                                                                                                                                                                                                                                                                                                                                                                                                                                                                                        |                             | ANDSCAPE GENERAL NOT                                                                                                         | -0.                                                                                        |                                |                                                             | <u> </u>                                                    |           |
| (5                                                                                                                                                                                                                                                                                                                                                                                                                                                                                                                                                                                                                                                                                                                                                                                                                                                                                                                                                                                                                                                                                                                                                                                                                                                                                                                                                                                                                                                                                                                                                                     |                             | . VERIFY EXISTING AND PR                                                                                                     | OPOSED CONDITIONS,                                                                         |                                |                                                             |                                                             |           |
| (I)                                                                                                                                                                                                                                                                                                                                                                                                                                                                                                                                                                                                                                                                                                                                                                                                                                                                                                                                                                                                                                                                                                                                                                                                                                                                                                                                                                                                                                                                                                                                                                    | ) AB2<br>TH 3 2             | PIPES, AND STRUCTURES<br>CONSTRUCTION.<br>2. INSPECT THE SITE PRIOR                                                          |                                                                                            |                                |                                                             |                                                             |           |
|                                                                                                                                                                                                                                                                                                                                                                                                                                                                                                                                                                                                                                                                                                                                                                                                                                                                                                                                                                                                                                                                                                                                                                                                                                                                                                                                                                                                                                                                                                                                                                        | 5) PN2<br>2) AB3            | DOCUMENT IN WRITING A<br>CONDITIONS WITHIN, AND<br>LIMITS OF CONSTRUCTION<br>IS RESPONSIBLE FOR ANY                          | ) IN AREAS ADJACENT T<br>N. THE LANDSCAPE COI<br>/ DAMAGES NOT DOCUI                       | O THE<br>NTRACTOR<br>MENTED IN |                                                             |                                                             |           |
| Ville Martin                                                                                                                                                                                                                                                                                                                                                                                                                                                                                                                                                                                                                                                                                                                                                                                                                                                                                                                                                                                                                                                                                                                                                                                                                                                                                                                                                                                                                                                                                                                                                           | )  TE<br>2) HG <sup>3</sup> | THE PHOTOGRAPHS PRIC<br>DEMOLITION ACTIVITIES.<br>3. COORDINATE THE INSTAL<br>INSTALLATION OF ADJACE                         | LATION OF PLANT MAT                                                                        | ERIAL WITH                     |                                                             |                                                             |           |
| A MULTING AND A MULTING AN |                             | CURB RELATED STRUCTU<br>1. RESTORE AREAS OF THE                                                                              | IRES WITH OTHER TRAL                                                                       | DES.                           |                                                             |                                                             |           |
|                                                                                                                                                                                                                                                                                                                                                                                                                                                                                                                                                                                                                                                                                                                                                                                                                                                                                                                                                                                                                                                                                                                                                                                                                                                                                                                                                                                                                                                                                                                                                                        | (9) ST                      | WHERE DISTURBED. DAM<br>INSTALLATION TO EXISTIN<br>IMPROVEMENTS IS THE R<br>LANDSCAPE CONTRACTO                              | AGE CAUSED DURING L<br>IG CONDITIONS AND<br>ESPONSIBILITY OF THE                           | ANDSCAPE                       | SCALE:<br>PROJECT N                                         |                                                             |           |
|                                                                                                                                                                                                                                                                                                                                                                                                                                                                                                                                                                                                                                                                                                                                                                                                                                                                                                                                                                                                                                                                                                                                                                                                                                                                                                                                                                                                                                                                                                                                                                        | 5                           | 5. CONTRACTOR SHALL THO<br>SPECIFICATIONS RELATE<br>PREPARATION, TURF, GR/<br>SECTIONS PROVIDE ADDI<br>MATERIALS AND SET STA | D TO TREE PROTECTIO<br>ASSES AND PLANTS. TH<br>TIONAL INFORMATION (<br>NDARDS FOR QUALITY) | N, SOIL<br>IESE<br>ON          | DESIGN DA<br>PLOT DATE<br>DRAWN BY<br>CHECKED E<br>APPROVED | : 2/23/2023<br>:<br>3Y:                                     |           |
| (13                                                                                                                                                                                                                                                                                                                                                                                                                                                                                                                                                                                                                                                                                                                                                                                                                                                                                                                                                                                                                                                                                                                                                                                                                                                                                                                                                                                                                                                                                                                                                                    | -/4 d                       | INSTALLATION REQUIREM<br>5. PROVIDE 3" DOUBLE SHRI<br>PLANTED TREES, SHRUBS                                                  | EDDED BARK MULCH FO                                                                        |                                | SHEET NO:                                                   | L100                                                        | )         |
| E 5//-                                                                                                                                                                                                                                                                                                                                                                                                                                                                                                                                                                                                                                                                                                                                                                                                                                                                                                                                                                                                                                                                                                                                                                                                                                                                                                                                                                                                                                                                                                                                                                 | ) AF                        |                                                                                                                              |                                                                                            |                                |                                                             |                                                             | /         |
|                                                                                                                                                                                                                                                                                                                                                                                                                                                                                                                                                                                                                                                                                                                                                                                                                                                                                                                                                                                                                                                                                                                                                                                                                                                                                                                                                                                                                                                                                                                                                                        |                             |                                                                                                                              |                                                                                            |                                |                                                             |                                                             |           |