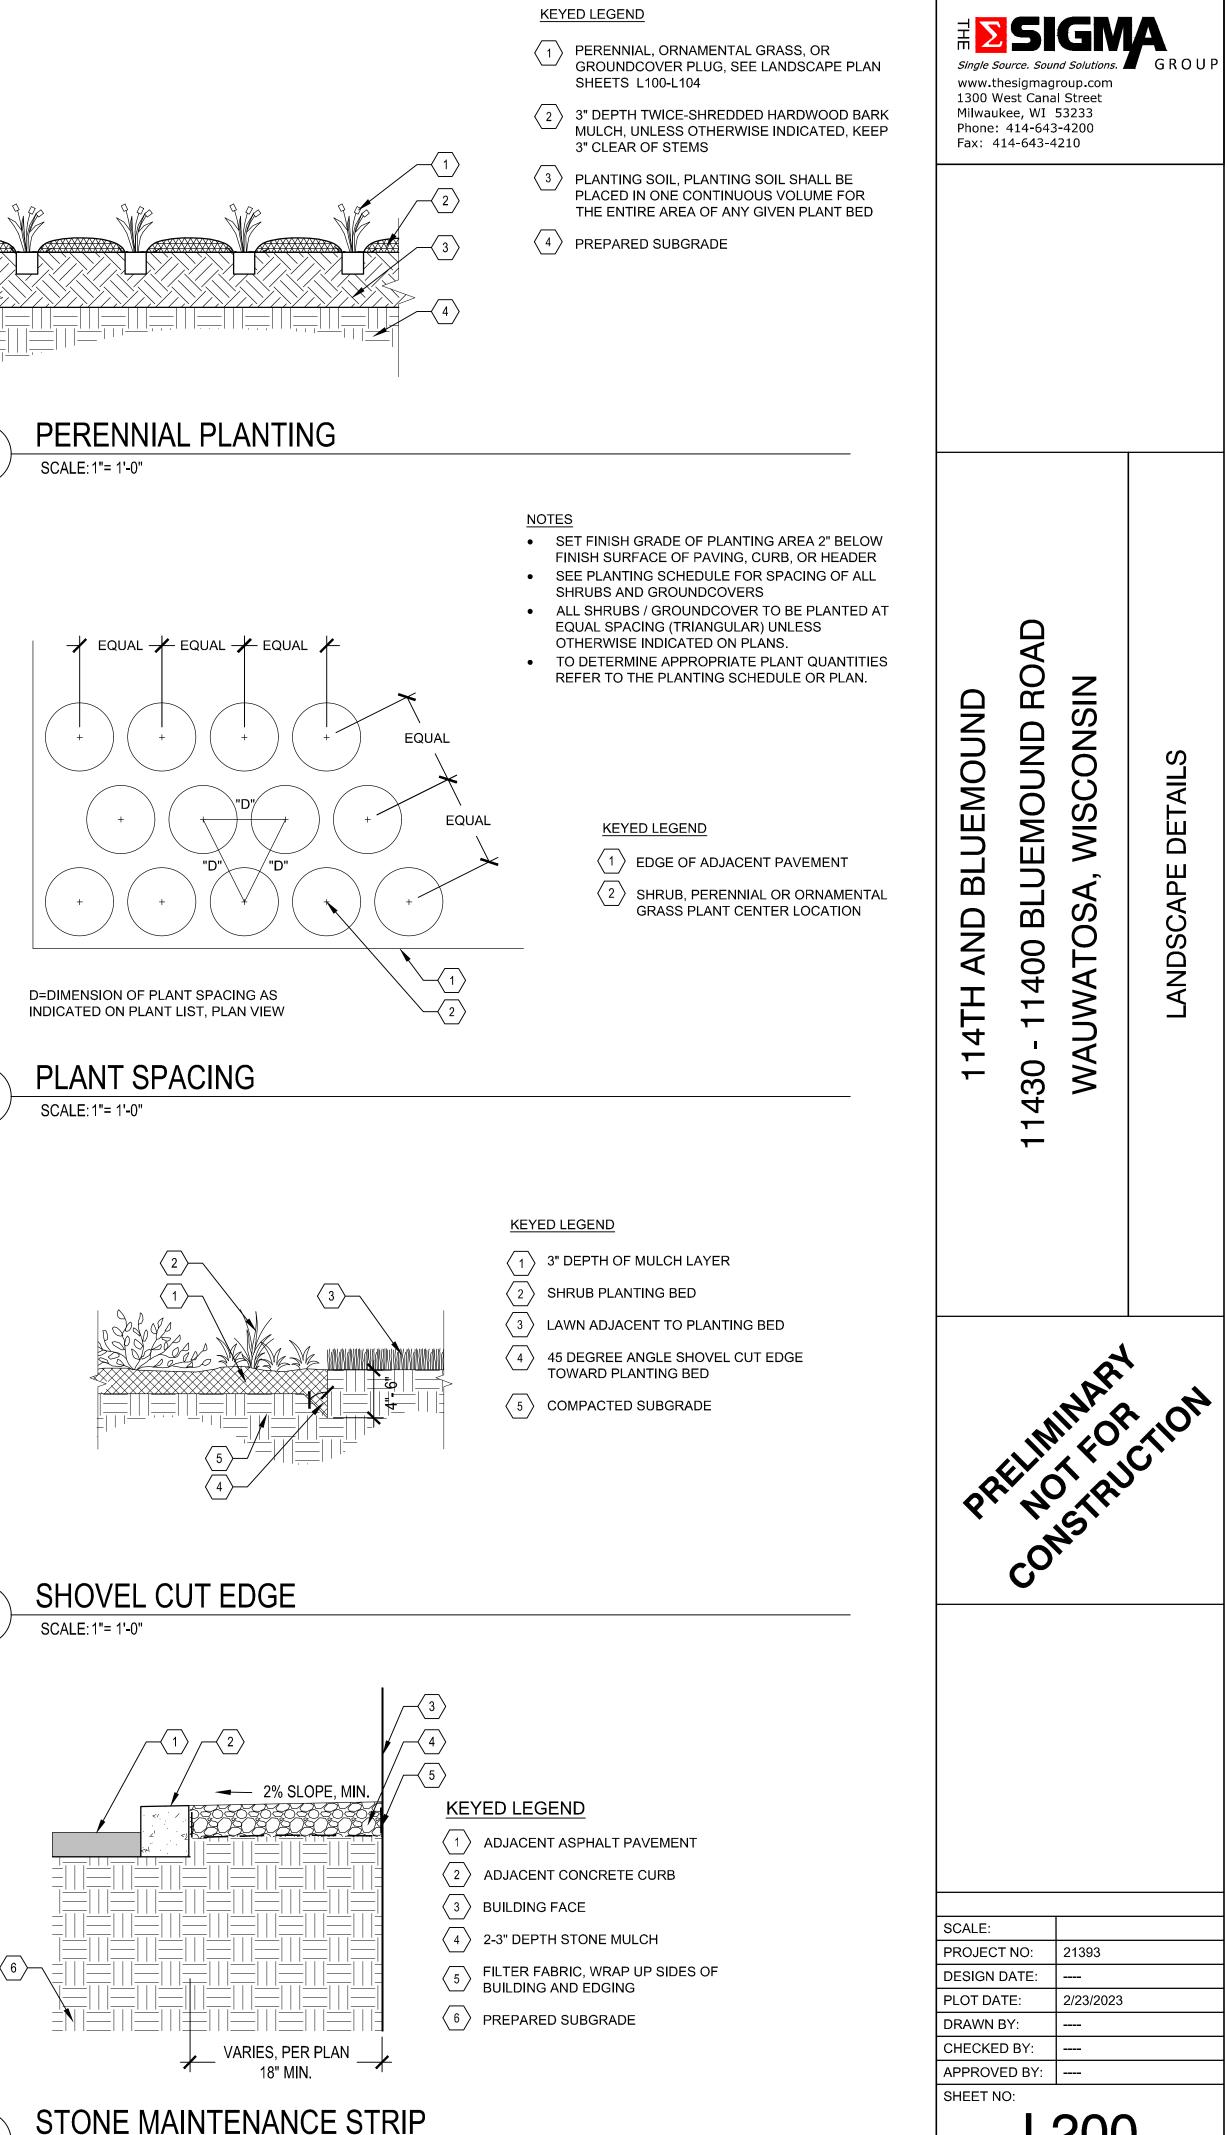

i:\altius building\21393 - 114th and bluemound\060 CAD\030\_Production Sheets\400\_Landscape\L100 Overall Landscape Plan.dwg

| <u>MON NAME</u><br>'UCONNAM165' /<br>Black Chokeberry                                                                                                                                                                                                                                                                                                                                                                                                                                                                                                                                                                                                                                                                                                                                                                                                                                                                                                                                                                                                                                                                                                                                                                                                                                                                                                                                                                                                                                                                                                                  | ORNAMENTAL GRASSES          | <u>S CODE BOTANICAL /</u><br>CP Carex pensylv<br>Pennsylvania                                                                |                                                                                            |                                | Single Source<br>www.thes                                   | <b>SIGN</b><br><i>ce. Sound Solutions.</i><br>igmagroup.com | GROUP     |
|------------------------------------------------------------------------------------------------------------------------------------------------------------------------------------------------------------------------------------------------------------------------------------------------------------------------------------------------------------------------------------------------------------------------------------------------------------------------------------------------------------------------------------------------------------------------------------------------------------------------------------------------------------------------------------------------------------------------------------------------------------------------------------------------------------------------------------------------------------------------------------------------------------------------------------------------------------------------------------------------------------------------------------------------------------------------------------------------------------------------------------------------------------------------------------------------------------------------------------------------------------------------------------------------------------------------------------------------------------------------------------------------------------------------------------------------------------------------------------------------------------------------------------------------------------------------|-----------------------------|------------------------------------------------------------------------------------------------------------------------------|--------------------------------------------------------------------------------------------|--------------------------------|-------------------------------------------------------------|-------------------------------------------------------------|-----------|
| ens 'Annabelle' /<br>a                                                                                                                                                                                                                                                                                                                                                                                                                                                                                                                                                                                                                                                                                                                                                                                                                                                                                                                                                                                                                                                                                                                                                                                                                                                                                                                                                                                                                                                                                                                                                 | Ë                           | PN2 Panicum virga<br>Northwind Swi                                                                                           | tum 'Northwind' /<br>itch Grass                                                            |                                | Milwaukee<br>Phone: 41                                      | t Canal Street<br>e, WI 53233<br>L4-643-4200                |           |
| a 'ILVOBO' /<br>angea                                                                                                                                                                                                                                                                                                                                                                                                                                                                                                                                                                                                                                                                                                                                                                                                                                                                                                                                                                                                                                                                                                                                                                                                                                                                                                                                                                                                                                                                                                                                                  |                             | ST Sporobolus he<br>Tara Prairie D                                                                                           | eterolepis `Tara` /<br>ropseed                                                             |                                | Fax: 414                                                    | -643-4210                                                   |           |
| or Gold' /                                                                                                                                                                                                                                                                                                                                                                                                                                                                                                                                                                                                                                                                                                                                                                                                                                                                                                                                                                                                                                                                                                                                                                                                                                                                                                                                                                                                                                                                                                                                                             | PERENNIALS                  |                                                                                                                              |                                                                                            |                                |                                                             |                                                             |           |
| pirea<br>Froebelii' /                                                                                                                                                                                                                                                                                                                                                                                                                                                                                                                                                                                                                                                                                                                                                                                                                                                                                                                                                                                                                                                                                                                                                                                                                                                                                                                                                                                                                                                                                                                                                  |                             | AF Agastache x 'E<br>Blue Fortune A                                                                                          |                                                                                            |                                |                                                             |                                                             |           |
| MON NAME                                                                                                                                                                                                                                                                                                                                                                                                                                                                                                                                                                                                                                                                                                                                                                                                                                                                                                                                                                                                                                                                                                                                                                                                                                                                                                                                                                                                                                                                                                                                                               |                             |                                                                                                                              | 'Bronze Beauty' /<br>/ Carpet Bugle                                                        |                                |                                                             |                                                             |           |
| s 'Youngstown' /                                                                                                                                                                                                                                                                                                                                                                                                                                                                                                                                                                                                                                                                                                                                                                                                                                                                                                                                                                                                                                                                                                                                                                                                                                                                                                                                                                                                                                                                                                                                                       |                             | AN Athyrium nipol                                                                                                            | nicum pictum /                                                                             |                                |                                                             |                                                             |           |
| 'Blue Star' /                                                                                                                                                                                                                                                                                                                                                                                                                                                                                                                                                                                                                                                                                                                                                                                                                                                                                                                                                                                                                                                                                                                                                                                                                                                                                                                                                                                                                                                                                                                                                          |                             |                                                                                                                              | < 'Little Grapette' /                                                                      |                                |                                                             |                                                             | E         |
| low' /                                                                                                                                                                                                                                                                                                                                                                                                                                                                                                                                                                                                                                                                                                                                                                                                                                                                                                                                                                                                                                                                                                                                                                                                                                                                                                                                                                                                                                                                                                                                                                 |                             | Little Grapette<br>HO Heuchera x 'O                                                                                          |                                                                                            |                                |                                                             | 10                                                          | 20        |
| nese Yew                                                                                                                                                                                                                                                                                                                                                                                                                                                                                                                                                                                                                                                                                                                                                                                                                                                                                                                                                                                                                                                                                                                                                                                                                                                                                                                                                                                                                                                                                                                                                               |                             | Obsidian Cora                                                                                                                | ıl Bells<br>senii 'Walker's Low' /                                                         |                                |                                                             |                                                             |           |
|                                                                                                                                                                                                                                                                                                                                                                                                                                                                                                                                                                                                                                                                                                                                                                                                                                                                                                                                                                                                                                                                                                                                                                                                                                                                                                                                                                                                                                                                                                                                                                        |                             | Walker's Low                                                                                                                 |                                                                                            |                                |                                                             |                                                             |           |
| + $  -$                                                                                                                                                                                                                                                                                                                                                                                                                                                                                                                                                                                                                                                                                                                                                                                                                                                                                                                                                                                                                                                                                                                                                                                                                                                                                                                                                                                                                                                                                                                                                                | 228                         | CITY OF WAUWATOSA -                                                                                                          | BIKE PARKING REQUIR                                                                        | EMENTS                         |                                                             |                                                             |           |
|                                                                                                                                                                                                                                                                                                                                                                                                                                                                                                                                                                                                                                                                                                                                                                                                                                                                                                                                                                                                                                                                                                                                                                                                                                                                                                                                                                                                                                                                                                                                                                        | В                           | UILDING TOTAL: 41 UNITS                                                                                                      | REQUIRED P                                                                                 | PROPOSED                       |                                                             | •                                                           |           |
|                                                                                                                                                                                                                                                                                                                                                                                                                                                                                                                                                                                                                                                                                                                                                                                                                                                                                                                                                                                                                                                                                                                                                                                                                                                                                                                                                                                                                                                                                                                                                                        | S                           | HORT TERM BIKE PARKING                                                                                                       | 9 SPACES 1                                                                                 | 0 SPACES                       |                                                             | AD                                                          |           |
|                                                                                                                                                                                                                                                                                                                                                                                                                                                                                                                                                                                                                                                                                                                                                                                                                                                                                                                                                                                                                                                                                                                                                                                                                                                                                                                                                                                                                                                                                                                                                                        | 22                          | CITY OF WAUWATOSA LAN                                                                                                        |                                                                                            |                                |                                                             |                                                             |           |
| H OH                                                                                                                                                                                                                                                                                                                                                                                                                                                                                                                                                                                                                                                                                                                                                                                                                                                                                                                                                                                                                                                                                                                                                                                                                                                                                                                                                                                                                                                                                                                                                                   | днон -                      | TOTAL INTERIOR PARKING                                                                                                       | LOT PAVED AREA                                                                             | 11,010 SF                      |                                                             |                                                             | PLAN      |
|                                                                                                                                                                                                                                                                                                                                                                                                                                                                                                                                                                                                                                                                                                                                                                                                                                                                                                                                                                                                                                                                                                                                                                                                                                                                                                                                                                                                                                                                                                                                                                        | 18.0'                       | REQUIRED INTERIOR PARK                                                                                                       | ING LANDSCAPE AREA                                                                         | 1,101 SF                       | <u>I</u> O                                                  |                                                             |           |
|                                                                                                                                                                                                                                                                                                                                                                                                                                                                                                                                                                                                                                                                                                                                                                                                                                                                                                                                                                                                                                                                                                                                                                                                                                                                                                                                                                                                                                                                                                                                                                        |                             | PROVIDED INTERIOR PARK                                                                                                       | ING LANDSCAPE AREA                                                                         | 1,215 SF                       |                                                             | EMOUND RC<br>WISCONSIN                                      | CAP       |
|                                                                                                                                                                                                                                                                                                                                                                                                                                                                                                                                                                                                                                                                                                                                                                                                                                                                                                                                                                                                                                                                                                                                                                                                                                                                                                                                                                                                                                                                                                                                                                        |                             | REQUIRED INTERIOR PARK                                                                                                       | ING TREES                                                                                  | 6 TREES                        | BLUEMOUN                                                    |                                                             | DS(       |
|                                                                                                                                                                                                                                                                                                                                                                                                                                                                                                                                                                                                                                                                                                                                                                                                                                                                                                                                                                                                                                                                                                                                                                                                                                                                                                                                                                                                                                                                                                                                                                        |                             | PROVIDED INTERIOR PARKI                                                                                                      | ING TREES                                                                                  | 6 TREES                        | AND                                                         | ) BLL<br>OSA                                                | LANDSCAPE |
|                                                                                                                                                                                                                                                                                                                                                                                                                                                                                                                                                                                                                                                                                                                                                                                                                                                                                                                                                                                                                                                                                                                                                                                                                                                                                                                                                                                                                                                                                                                                                                        | 114TF                       | CITY OF WAUWATOSA LAN<br>PERIMETER VEHICLE LAND                                                                              |                                                                                            |                                |                                                             | 11400 I<br>UWATO                                            | ALL       |
|                                                                                                                                                                                                                                                                                                                                                                                                                                                                                                                                                                                                                                                                                                                                                                                                                                                                                                                                                                                                                                                                                                                                                                                                                                                                                                                                                                                                                                                                                                                                                                        | - E -                       | TOTAL PERIMETER VEHICLI                                                                                                      | E AREA                                                                                     | 42 LF                          | 114TH                                                       | Ť Š                                                         | OVERALI   |
|                                                                                                                                                                                                                                                                                                                                                                                                                                                                                                                                                                                                                                                                                                                                                                                                                                                                                                                                                                                                                                                                                                                                                                                                                                                                                                                                                                                                                                                                                                                                                                        | NORTH                       | REQUIRED TREES                                                                                                               |                                                                                            | 2 TREE                         | 112                                                         | ' <b>∀</b>                                                  | Ó         |
|                                                                                                                                                                                                                                                                                                                                                                                                                                                                                                                                                                                                                                                                                                                                                                                                                                                                                                                                                                                                                                                                                                                                                                                                                                                                                                                                                                                                                                                                                                                                                                        |                             | PROVIDED TREES                                                                                                               |                                                                                            | 2 TREES                        |                                                             | 1430<br>W/                                                  |           |
|                                                                                                                                                                                                                                                                                                                                                                                                                                                                                                                                                                                                                                                                                                                                                                                                                                                                                                                                                                                                                                                                                                                                                                                                                                                                                                                                                                                                                                                                                                                                                                        |                             | REQUIRED SHRUBS                                                                                                              |                                                                                            | 6 SHRUBS                       | -                                                           |                                                             |           |
| ANNOSITE ANNO ANNO ANNO ANNO ANNO ANNO ANNO ANN                                                                                                                                                                                                                                                                                                                                                                                                                                                                                                                                                                                                                                                                                                                                                                                                                                                                                                                                                                                                                                                                                                                                                                                                                                                                                                                                                                                                                                                                                                                        |                             | PROVIDED SHRUBS                                                                                                              |                                                                                            | 29 SHRUBS                      | _                                                           |                                                             |           |
|                                                                                                                                                                                                                                                                                                                                                                                                                                                                                                                                                                                                                                                                                                                                                                                                                                                                                                                                                                                                                                                                                                                                                                                                                                                                                                                                                                                                                                                                                                                                                                        |                             | CITY OF WAUWATOSA LAN<br>PERIMETER VEHICLE LAND                                                                              |                                                                                            |                                |                                                             |                                                             |           |
|                                                                                                                                                                                                                                                                                                                                                                                                                                                                                                                                                                                                                                                                                                                                                                                                                                                                                                                                                                                                                                                                                                                                                                                                                                                                                                                                                                                                                                                                                                                                                                        |                             | TOTAL PERIMETER VEHICLI                                                                                                      | E AREA                                                                                     | 18 LF                          |                                                             |                                                             |           |
|                                                                                                                                                                                                                                                                                                                                                                                                                                                                                                                                                                                                                                                                                                                                                                                                                                                                                                                                                                                                                                                                                                                                                                                                                                                                                                                                                                                                                                                                                                                                                                        |                             | REQUIRED TREES                                                                                                               |                                                                                            | 1 TREE                         | -                                                           | لم                                                          |           |
|                                                                                                                                                                                                                                                                                                                                                                                                                                                                                                                                                                                                                                                                                                                                                                                                                                                                                                                                                                                                                                                                                                                                                                                                                                                                                                                                                                                                                                                                                                                                                                        | 5) ST<br>5) PN2 –           | PROVIDED TREES                                                                                                               |                                                                                            | 1 TREE                         | -                                                           | NAR                                                         | 4         |
| S -                                                                                                                                                                                                                                                                                                                                                                                                                                                                                                                                                                                                                                                                                                                                                                                                                                                                                                                                                                                                                                                                                                                                                                                                                                                                                                                                                                                                                                                                                                                                                                    |                             | REQUIRED SHRUBS                                                                                                              |                                                                                            | 3 SHRUBS                       |                                                             | INHEOF                                                      |           |
|                                                                                                                                                                                                                                                                                                                                                                                                                                                                                                                                                                                                                                                                                                                                                                                                                                                                                                                                                                                                                                                                                                                                                                                                                                                                                                                                                                                                                                                                                                                                                                        |                             | PROVIDED SHRUBS                                                                                                              |                                                                                            | 11 SHRUBS                      | RE                                                          | XO A                                                        | Ş         |
|                                                                                                                                                                                                                                                                                                                                                                                                                                                                                                                                                                                                                                                                                                                                                                                                                                                                                                                                                                                                                                                                                                                                                                                                                                                                                                                                                                                                                                                                                                                                                                        | ш                           |                                                                                                                              |                                                                                            |                                | <b>X</b> .                                                  | HNINAR<br>NOT FIL                                           |           |
|                                                                                                                                                                                                                                                                                                                                                                                                                                                                                                                                                                                                                                                                                                                                                                                                                                                                                                                                                                                                                                                                                                                                                                                                                                                                                                                                                                                                                                                                                                                                                                        |                             | ANDSCAPE GENERAL NOT                                                                                                         | -0.                                                                                        |                                |                                                             | <u> </u>                                                    |           |
| (5                                                                                                                                                                                                                                                                                                                                                                                                                                                                                                                                                                                                                                                                                                                                                                                                                                                                                                                                                                                                                                                                                                                                                                                                                                                                                                                                                                                                                                                                                                                                                                     |                             | . VERIFY EXISTING AND PR                                                                                                     | OPOSED CONDITIONS,                                                                         |                                |                                                             |                                                             |           |
| (I)                                                                                                                                                                                                                                                                                                                                                                                                                                                                                                                                                                                                                                                                                                                                                                                                                                                                                                                                                                                                                                                                                                                                                                                                                                                                                                                                                                                                                                                                                                                                                                    | ) AB2<br>TH 3 2             | PIPES, AND STRUCTURES<br>CONSTRUCTION.<br>2. INSPECT THE SITE PRIOR                                                          |                                                                                            |                                |                                                             |                                                             |           |
|                                                                                                                                                                                                                                                                                                                                                                                                                                                                                                                                                                                                                                                                                                                                                                                                                                                                                                                                                                                                                                                                                                                                                                                                                                                                                                                                                                                                                                                                                                                                                                        | 5) PN2<br>2) AB3            | DOCUMENT IN WRITING A<br>CONDITIONS WITHIN, AND<br>LIMITS OF CONSTRUCTION<br>IS RESPONSIBLE FOR ANY                          | ) IN AREAS ADJACENT T<br>N. THE LANDSCAPE COI<br>/ DAMAGES NOT DOCUI                       | O THE<br>NTRACTOR<br>MENTED IN |                                                             |                                                             |           |
| Ville Martin                                                                                                                                                                                                                                                                                                                                                                                                                                                                                                                                                                                                                                                                                                                                                                                                                                                                                                                                                                                                                                                                                                                                                                                                                                                                                                                                                                                                                                                                                                                                                           | )  TE<br>2) HG <sup>3</sup> | THE PHOTOGRAPHS PRIC<br>DEMOLITION ACTIVITIES.<br>3. COORDINATE THE INSTAL<br>INSTALLATION OF ADJACE                         | LATION OF PLANT MAT                                                                        | ERIAL WITH                     |                                                             |                                                             |           |
| A MULTING AND A MULTING AN |                             | CURB RELATED STRUCTU<br>1. RESTORE AREAS OF THE                                                                              | IRES WITH OTHER TRAL                                                                       | DES.                           |                                                             |                                                             |           |
|                                                                                                                                                                                                                                                                                                                                                                                                                                                                                                                                                                                                                                                                                                                                                                                                                                                                                                                                                                                                                                                                                                                                                                                                                                                                                                                                                                                                                                                                                                                                                                        | (9) ST                      | WHERE DISTURBED. DAM<br>INSTALLATION TO EXISTIN<br>IMPROVEMENTS IS THE R<br>LANDSCAPE CONTRACTO                              | AGE CAUSED DURING L<br>IG CONDITIONS AND<br>ESPONSIBILITY OF THE                           | ANDSCAPE                       | SCALE:<br>PROJECT N                                         |                                                             |           |
|                                                                                                                                                                                                                                                                                                                                                                                                                                                                                                                                                                                                                                                                                                                                                                                                                                                                                                                                                                                                                                                                                                                                                                                                                                                                                                                                                                                                                                                                                                                                                                        | 5                           | 5. CONTRACTOR SHALL THO<br>SPECIFICATIONS RELATE<br>PREPARATION, TURF, GR/<br>SECTIONS PROVIDE ADDI<br>MATERIALS AND SET STA | D TO TREE PROTECTIO<br>ASSES AND PLANTS. TH<br>TIONAL INFORMATION (<br>NDARDS FOR QUALITY) | N, SOIL<br>IESE<br>ON          | DESIGN DA<br>PLOT DATE<br>DRAWN BY<br>CHECKED E<br>APPROVED | : 2/23/2023<br>:<br>3Y:                                     |           |
| (13                                                                                                                                                                                                                                                                                                                                                                                                                                                                                                                                                                                                                                                                                                                                                                                                                                                                                                                                                                                                                                                                                                                                                                                                                                                                                                                                                                                                                                                                                                                                                                    | -/4 d                       | INSTALLATION REQUIREM<br>5. PROVIDE 3" DOUBLE SHRI<br>PLANTED TREES, SHRUBS                                                  | EDDED BARK MULCH FO                                                                        |                                | SHEET NO:                                                   | L100                                                        | )         |
| E 5//-                                                                                                                                                                                                                                                                                                                                                                                                                                                                                                                                                                                                                                                                                                                                                                                                                                                                                                                                                                                                                                                                                                                                                                                                                                                                                                                                                                                                                                                                                                                                                                 | ) AF                        |                                                                                                                              |                                                                                            |                                |                                                             |                                                             | /         |
|                                                                                                                                                                                                                                                                                                                                                                                                                                                                                                                                                                                                                                                                                                                                                                                                                                                                                                                                                                                                                                                                                                                                                                                                                                                                                                                                                                                                                                                                                                                                                                        |                             |                                                                                                                              |                                                                                            |                                |                                                             |                                                             |           |