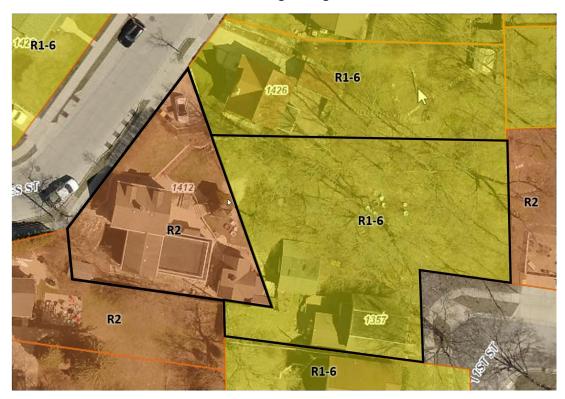

#### FROM THE COMMUNITY AFFAIRS COMMITTEE

| 1.       | Ordinance Amending the Official Zoning Map of the City of Wauwatosa from R1-6 District to R2 District for a portion of land at 1357 N. 71st Street and from R2 District to R1-6 District for a portion of land at 1412 St. Charles Street                                                                                                                                                     | <u>24-0236</u> |
|----------|-----------------------------------------------------------------------------------------------------------------------------------------------------------------------------------------------------------------------------------------------------------------------------------------------------------------------------------------------------------------------------------------------|----------------|
|          | Recommendation: Ready for adoption, Adopt 6-0                                                                                                                                                                                                                                                                                                                                                 |                |
| FROM THE | FINANCIAL AFFAIRS COMMITTEE                                                                                                                                                                                                                                                                                                                                                                   |                |
| 1.       | Resolution approving Amendment Number 1 to the State Municipal Agreement with the Wisconsin Department of Transportation for the Mayfair Road repaying project between Burleigh Street and Silver Spring Drive (CIP Project 1122)                                                                                                                                                             | <u>24-0559</u> |
|          | Recommendation: Approve 7-0                                                                                                                                                                                                                                                                                                                                                                   |                |
| 2.       | Resolution approving term sheet with Wingspan Development Group for a multifamily housing development, the Foundry, at the Mayfair Collection (11220 W. Burleigh Street) and approval of associated contracts with Mannedge Consulting and Prism Technical                                                                                                                                    | <u>24-0560</u> |
|          | Recommendation: Approve 7-0                                                                                                                                                                                                                                                                                                                                                                   |                |
|          | The Common Council may convene into closed session regarding this item pursuant to Wis. Stat. §19 deliberate or negotiate the purchasing of public properties, the investing of public funds, or conductin specified public business, whenever competitive or bargaining reasons require a closed session. The Council may reconvene into open session to consider the balance of the agenda. | ig other       |
| 3.       | Ratification of Comptroller's Office bills and claims report, March 20 through April 16, 2024                                                                                                                                                                                                                                                                                                 | <u>24-0504</u> |
| FROM THE | BOARD OF PUBLIC WORKS                                                                                                                                                                                                                                                                                                                                                                         |                |
| 1.       | Resolution approving request by Joe Galbraith, Galbraith Carnahan Architects, for an encroachment at 6410 W. North Avenue                                                                                                                                                                                                                                                                     | <u>24-0578</u> |
|          | Recommendation: Approve 6-0                                                                                                                                                                                                                                                                                                                                                                   |                |
| 2.       | Resolution approving emergency purchase order for asbestos abatement at the Hart Park Muellner Building                                                                                                                                                                                                                                                                                       | <u>24-0579</u> |
|          | Recommendation: Approve 6-0                                                                                                                                                                                                                                                                                                                                                                   |                |
| 3.       | Resolution awarding Contract 24-07, Project 1024, 2024 Street & Utility Improvements to Stark Pavement Corp. in the amount of \$989,999.00                                                                                                                                                                                                                                                    | <u>24-0580</u> |
|          | Recommendation: Approve 6-0                                                                                                                                                                                                                                                                                                                                                                   |                |
| 4.       | Resolution accepting a water main dedication and easement at the Mayfair Collection, 11100-11500 W. Burleigh Street                                                                                                                                                                                                                                                                           | <u>24-0581</u> |
|          | Recommendation: Approve 6-0                                                                                                                                                                                                                                                                                                                                                                   |                |
| 5.       | Resolution placing the 2023 Street Improvement Projects on the tax roll                                                                                                                                                                                                                                                                                                                       | <u>24-0582</u> |
|          | Recommendation: Approve 6-0                                                                                                                                                                                                                                                                                                                                                                   |                |