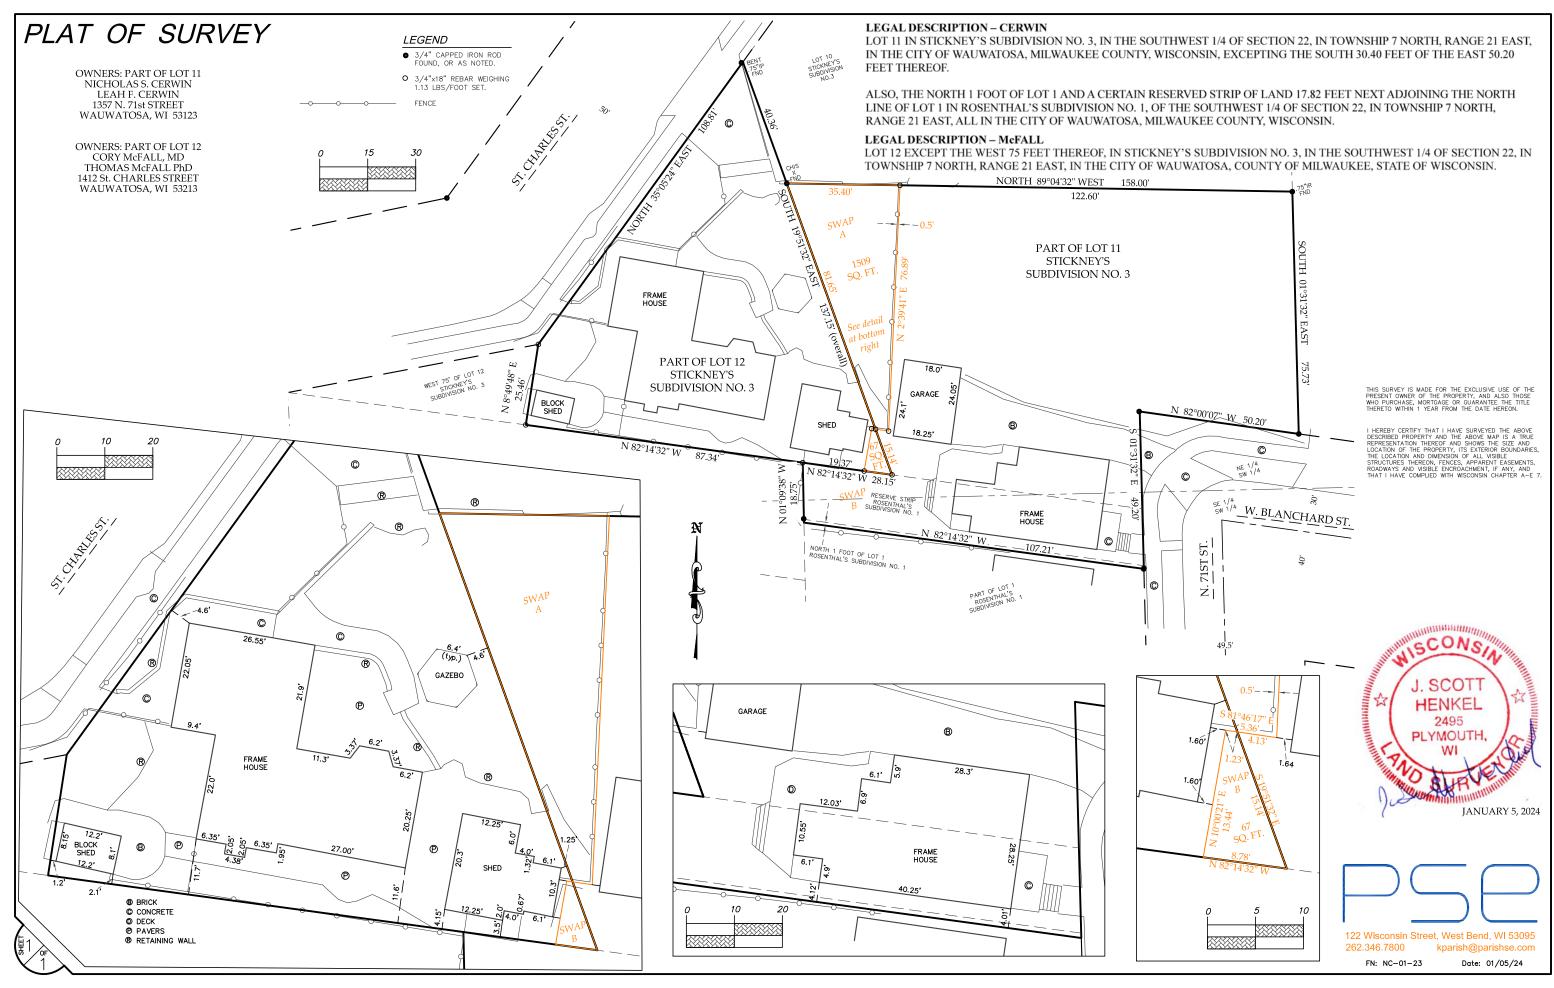

#### FROM THE COMMUNITY AFFAIRS COMMITTEE

| 1.       | Ordinance Amending the Official Zoning Map of the City of Wauwatosa from R1-6 District to R2 District for a portion of land at 1357 N. 71st Street and from R2 District to R1-6 District for a portion of land at 1412 St. Charles Street                                                                                                                                                     | <u>24-0236</u> |
|----------|-----------------------------------------------------------------------------------------------------------------------------------------------------------------------------------------------------------------------------------------------------------------------------------------------------------------------------------------------------------------------------------------------|----------------|
|          | Recommendation: Ready for adoption, Adopt 6-0                                                                                                                                                                                                                                                                                                                                                 |                |
| FROM THE | FINANCIAL AFFAIRS COMMITTEE                                                                                                                                                                                                                                                                                                                                                                   |                |
| 1.       | Resolution approving Amendment Number 1 to the State Municipal Agreement with the Wisconsin Department of Transportation for the Mayfair Road repaying project between Burleigh Street and Silver Spring Drive (CIP Project 1122)                                                                                                                                                             | <u>24-0559</u> |
|          | Recommendation: Approve 7-0                                                                                                                                                                                                                                                                                                                                                                   |                |
| 2.       | Resolution approving term sheet with Wingspan Development Group for a multifamily housing development, the Foundry, at the Mayfair Collection (11220 W. Burleigh Street) and approval of associated contracts with Mannedge Consulting and Prism Technical                                                                                                                                    | <u>24-0560</u> |
|          | Recommendation: Approve 7-0                                                                                                                                                                                                                                                                                                                                                                   |                |
|          | The Common Council may convene into closed session regarding this item pursuant to Wis. Stat. §19 deliberate or negotiate the purchasing of public properties, the investing of public funds, or conductin specified public business, whenever competitive or bargaining reasons require a closed session. The Council may reconvene into open session to consider the balance of the agenda. | ig other       |
| 3.       | Ratification of Comptroller's Office bills and claims report, March 20 through April 16, 2024                                                                                                                                                                                                                                                                                                 | <u>24-0504</u> |
| FROM THE | BOARD OF PUBLIC WORKS                                                                                                                                                                                                                                                                                                                                                                         |                |
| 1.       | Resolution approving request by Joe Galbraith, Galbraith Carnahan Architects, for an encroachment at 6410 W. North Avenue                                                                                                                                                                                                                                                                     | <u>24-0578</u> |
|          | Recommendation: Approve 6-0                                                                                                                                                                                                                                                                                                                                                                   |                |
| 2.       | Resolution approving emergency purchase order for asbestos abatement at the Hart Park Muellner Building                                                                                                                                                                                                                                                                                       | <u>24-0579</u> |
|          | Recommendation: Approve 6-0                                                                                                                                                                                                                                                                                                                                                                   |                |
| 3.       | Resolution awarding Contract 24-07, Project 1024, 2024 Street & Utility Improvements to Stark Pavement Corp. in the amount of \$989,999.00                                                                                                                                                                                                                                                    | <u>24-0580</u> |
|          | Recommendation: Approve 6-0                                                                                                                                                                                                                                                                                                                                                                   |                |
| 4.       | Resolution accepting a water main dedication and easement at the Mayfair Collection, 11100-11500 W. Burleigh Street                                                                                                                                                                                                                                                                           | <u>24-0581</u> |
|          | Recommendation: Approve 6-0                                                                                                                                                                                                                                                                                                                                                                   |                |
| 5.       | Resolution placing the 2023 Street Improvement Projects on the tax roll                                                                                                                                                                                                                                                                                                                       | <u>24-0582</u> |
|          | Recommendation: Approve 6-0                                                                                                                                                                                                                                                                                                                                                                   |                |