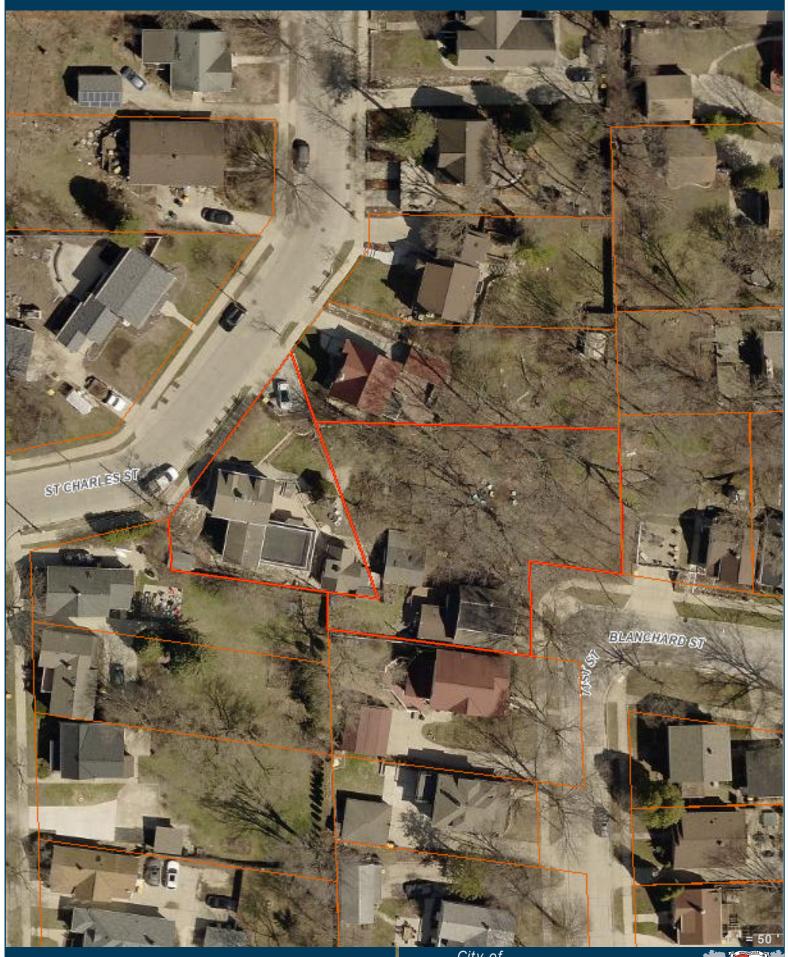

#### FROM THE COMMUNITY AFFAIRS COMMITTEE

| 1.       | Ordinance Amending the Official Zoning Map of the City of Wauwatosa from R1-6 District to R2 District for a portion of land at 1357 N. 71st Street and from R2 District to R1-6 District for a portion of land at 1412 St. Charles Street                                                                                                                                                     | <u>24-0236</u> |
|----------|-----------------------------------------------------------------------------------------------------------------------------------------------------------------------------------------------------------------------------------------------------------------------------------------------------------------------------------------------------------------------------------------------|----------------|
|          | Recommendation: Ready for adoption, Adopt 6-0                                                                                                                                                                                                                                                                                                                                                 |                |
| FROM THE | FINANCIAL AFFAIRS COMMITTEE                                                                                                                                                                                                                                                                                                                                                                   |                |
| 1.       | Resolution approving Amendment Number 1 to the State Municipal Agreement with the Wisconsin Department of Transportation for the Mayfair Road repaying project between Burleigh Street and Silver Spring Drive (CIP Project 1122)                                                                                                                                                             | <u>24-0559</u> |
|          | Recommendation: Approve 7-0                                                                                                                                                                                                                                                                                                                                                                   |                |
| 2.       | Resolution approving term sheet with Wingspan Development Group for a multifamily housing development, the Foundry, at the Mayfair Collection (11220 W. Burleigh Street) and approval of associated contracts with Mannedge Consulting and Prism Technical                                                                                                                                    | <u>24-0560</u> |
|          | Recommendation: Approve 7-0                                                                                                                                                                                                                                                                                                                                                                   |                |
|          | The Common Council may convene into closed session regarding this item pursuant to Wis. Stat. §19 deliberate or negotiate the purchasing of public properties, the investing of public funds, or conductin specified public business, whenever competitive or bargaining reasons require a closed session. The Council may reconvene into open session to consider the balance of the agenda. | ig other       |
| 3.       | Ratification of Comptroller's Office bills and claims report, March 20 through April 16, 2024                                                                                                                                                                                                                                                                                                 | <u>24-0504</u> |
| FROM THE | BOARD OF PUBLIC WORKS                                                                                                                                                                                                                                                                                                                                                                         |                |
| 1.       | Resolution approving request by Joe Galbraith, Galbraith Carnahan Architects, for an encroachment at 6410 W. North Avenue                                                                                                                                                                                                                                                                     | <u>24-0578</u> |
|          | Recommendation: Approve 6-0                                                                                                                                                                                                                                                                                                                                                                   |                |
| 2.       | Resolution approving emergency purchase order for asbestos abatement at the Hart Park Muellner Building                                                                                                                                                                                                                                                                                       | <u>24-0579</u> |
|          | Recommendation: Approve 6-0                                                                                                                                                                                                                                                                                                                                                                   |                |
| 3.       | Resolution awarding Contract 24-07, Project 1024, 2024 Street & Utility Improvements to Stark Pavement Corp. in the amount of \$989,999.00                                                                                                                                                                                                                                                    | <u>24-0580</u> |
|          | Recommendation: Approve 6-0                                                                                                                                                                                                                                                                                                                                                                   |                |
| 4.       | Resolution accepting a water main dedication and easement at the Mayfair Collection, 11100-11500 W. Burleigh Street                                                                                                                                                                                                                                                                           | <u>24-0581</u> |
|          | Recommendation: Approve 6-0                                                                                                                                                                                                                                                                                                                                                                   |                |
| 5.       | Resolution placing the 2023 Street Improvement Projects on the tax roll                                                                                                                                                                                                                                                                                                                       | <u>24-0582</u> |
|          | Recommendation: Approve 6-0                                                                                                                                                                                                                                                                                                                                                                   |                |