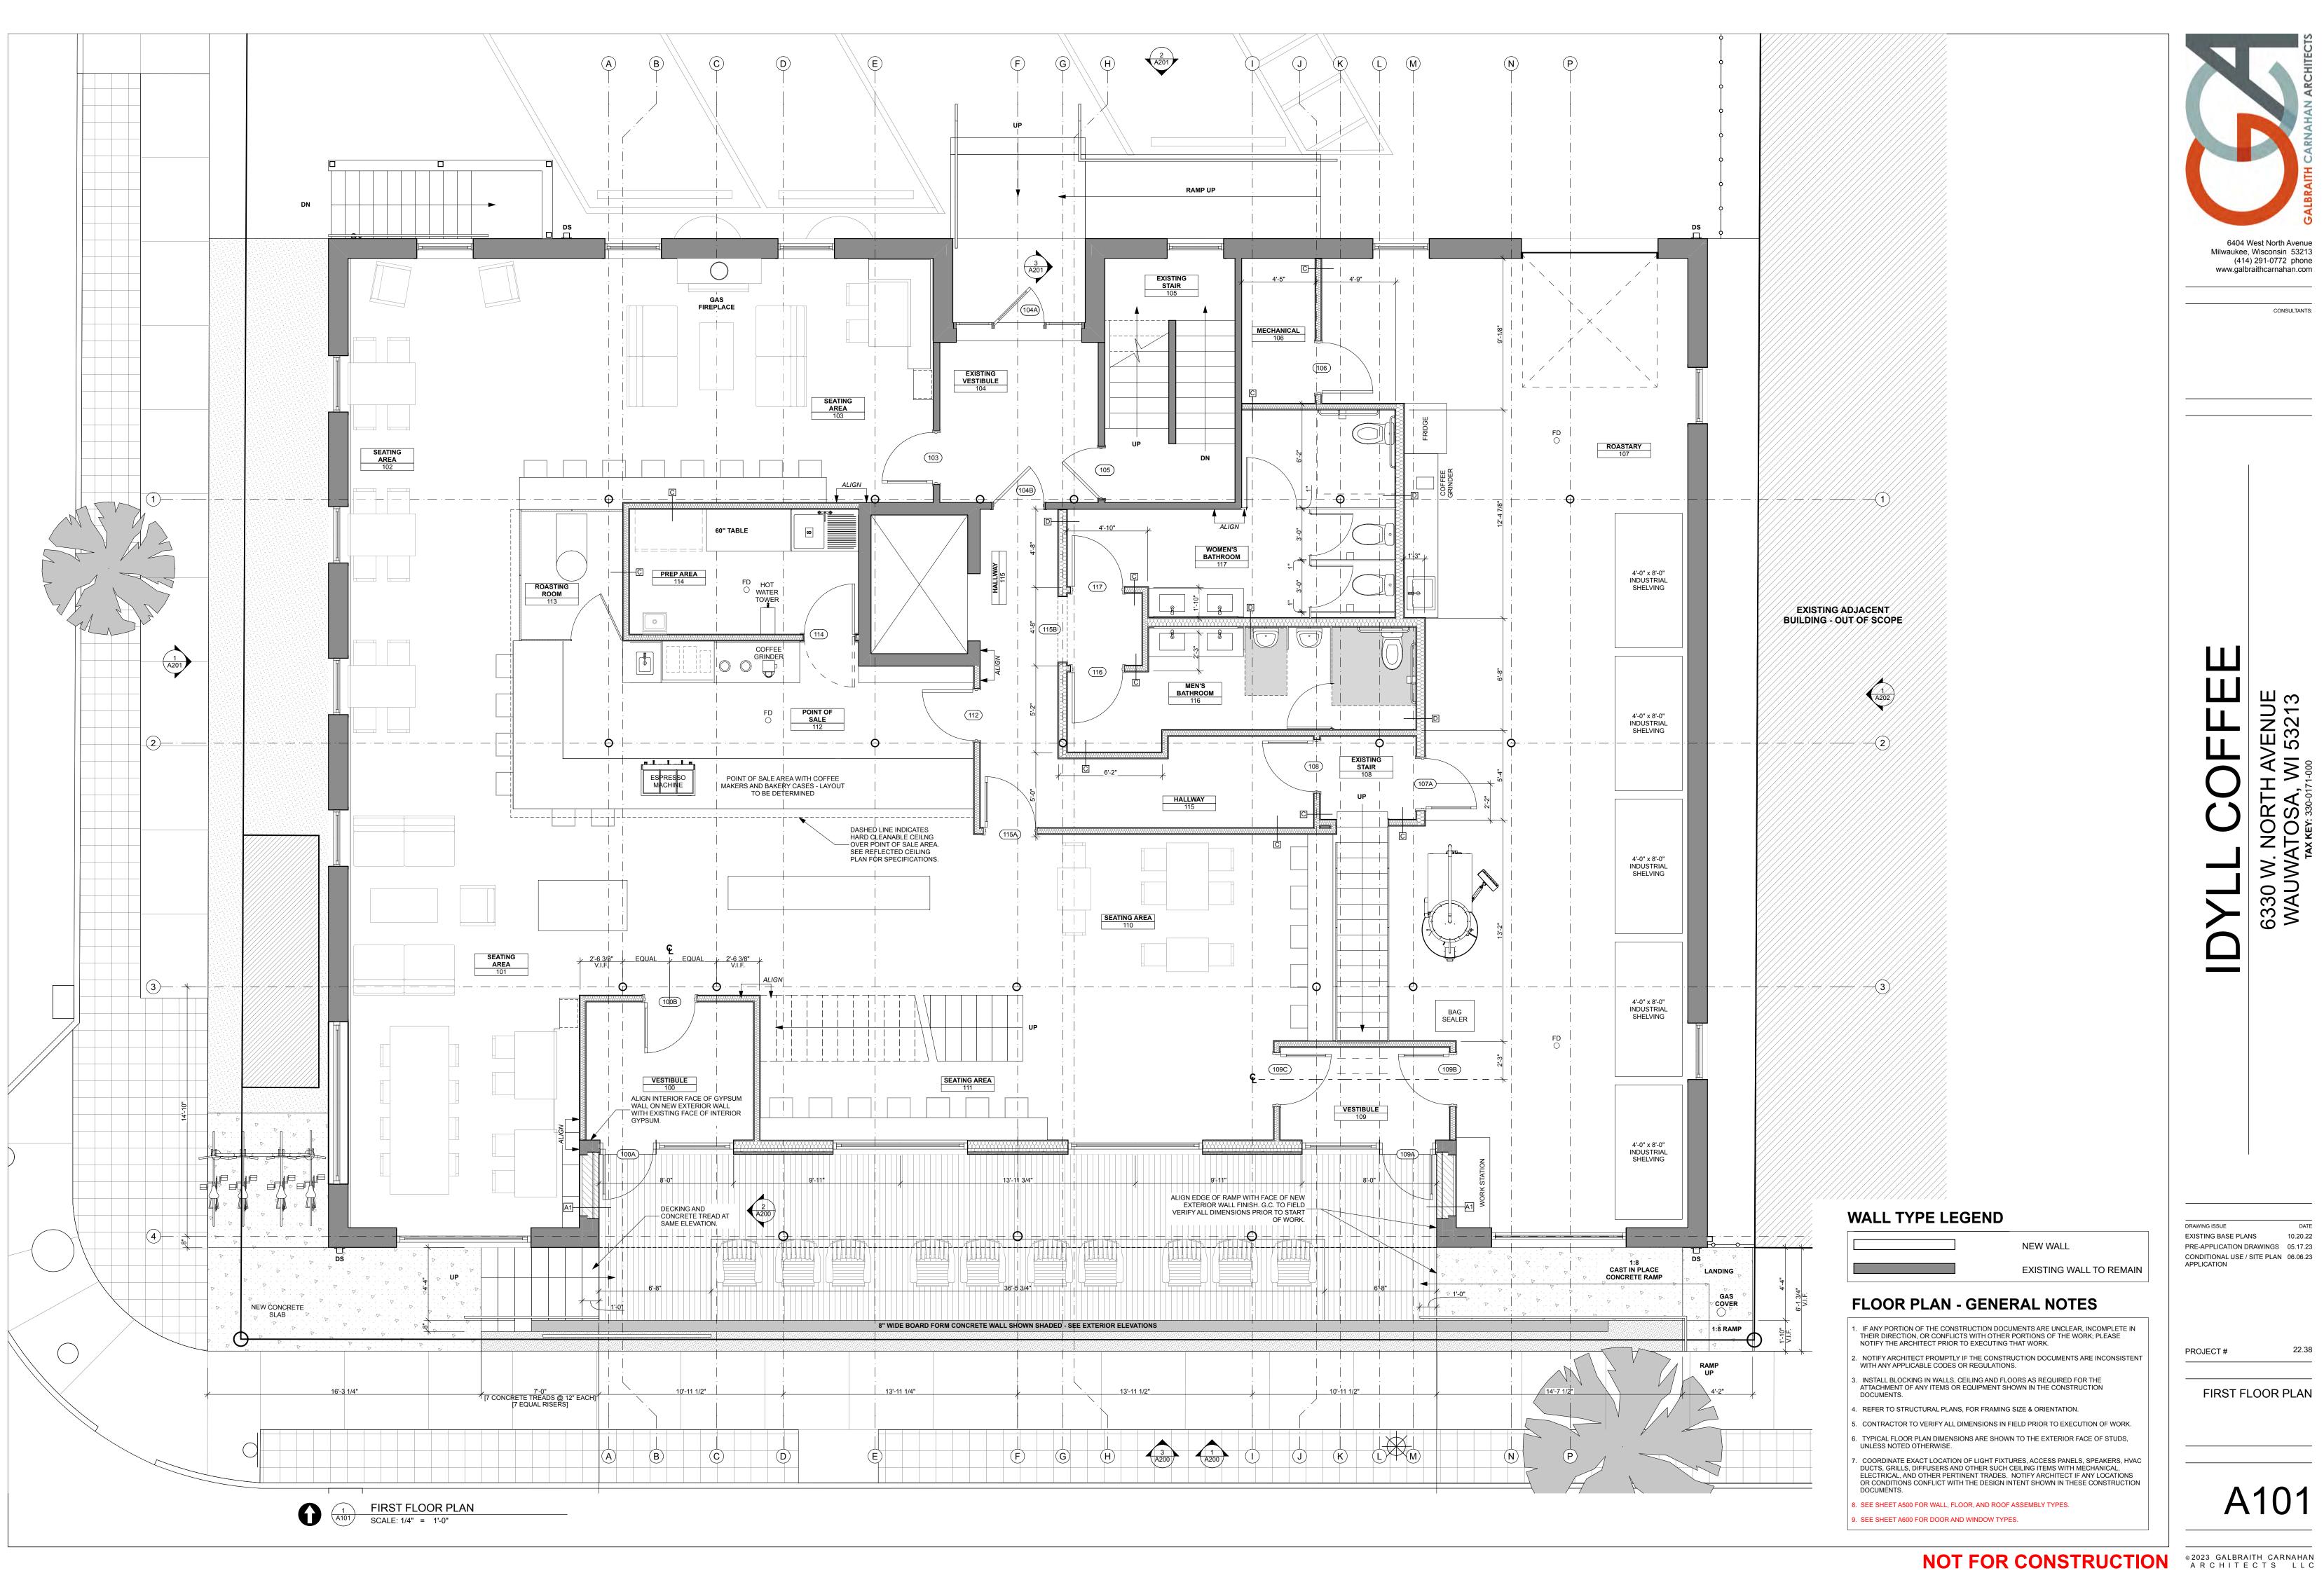

## WALL TYPE LEGEND

· · - · - · - 1

-2

NEW WALL

EXISTING WALL TO REMAIN

# FLOOR PLAN - GENERAL NOTES

- IF ANY PORTION OF THE CONSTRUCTION DOCUMENTS ARE UNCLEAR, INCOMPLETE IN THEIR DIRECTION, OR CONFLICTS WITH OTHER PORTIONS OF THE WORK; PLEASE NOTIFY THE ARCHITECT PRIOR TO EXECUTING THAT WORK.
- 2. NOTIFY ARCHITECT PROMPTLY IF THE CONSTRUCTION DOCUMENTS ARE INCONSISTENT WITH ANY APPLICABLE CODES OR REGULATIONS.
- 3. INSTALL BLOCKING IN WALLS, CEILING AND FLOORS AS REQUIRED FOR THE ATTACHMENT OF ANY ITEMS OR EQUIPMENT SHOWN IN THE CONSTRUCTION DOCUMENTS.
- 4. REFER TO STRUCTURAL PLANS, FOR FRAMING SIZE & ORIENTATION.
- CONTRACTOR TO VERIFY ALL DIMENSIONS IN FIELD PRIOR TO EXECUTION OF WORK.
  TYPICAL FLOOR PLAN DIMENSIONS ARE SHOWN TO THE EXTERIOR FACE OF STUDS, UNLESS NOTED OTHERWISE.
- 7. COORDINATE EXACT LOCATION OF LIGHT FIXTURES, ACCESS PANELS, SPEAKERS, HVAC DUCTS, GRILLS, DIFFUSERS AND OTHER SUCH CEILING ITEMS WITH MECHANICAL, ELECTRICAL, AND OTHER PERTINENT TRADES. NOTIFY ARCHITECT IF ANY LOCATIONS OR CONDITIONS CONFLICT WITH THE DESIGN INTENT SHOWN IN THESE CONSTRUCTION DOCUMENTS.
- DOCUMENTS. 8. SEE SHEET A500 FOR WALL, FLOOR, AND ROOF ASSEMBLY TYPES.
- 9. SEE SHEET A600 FOR DOOR AND WINDOW TYPES.