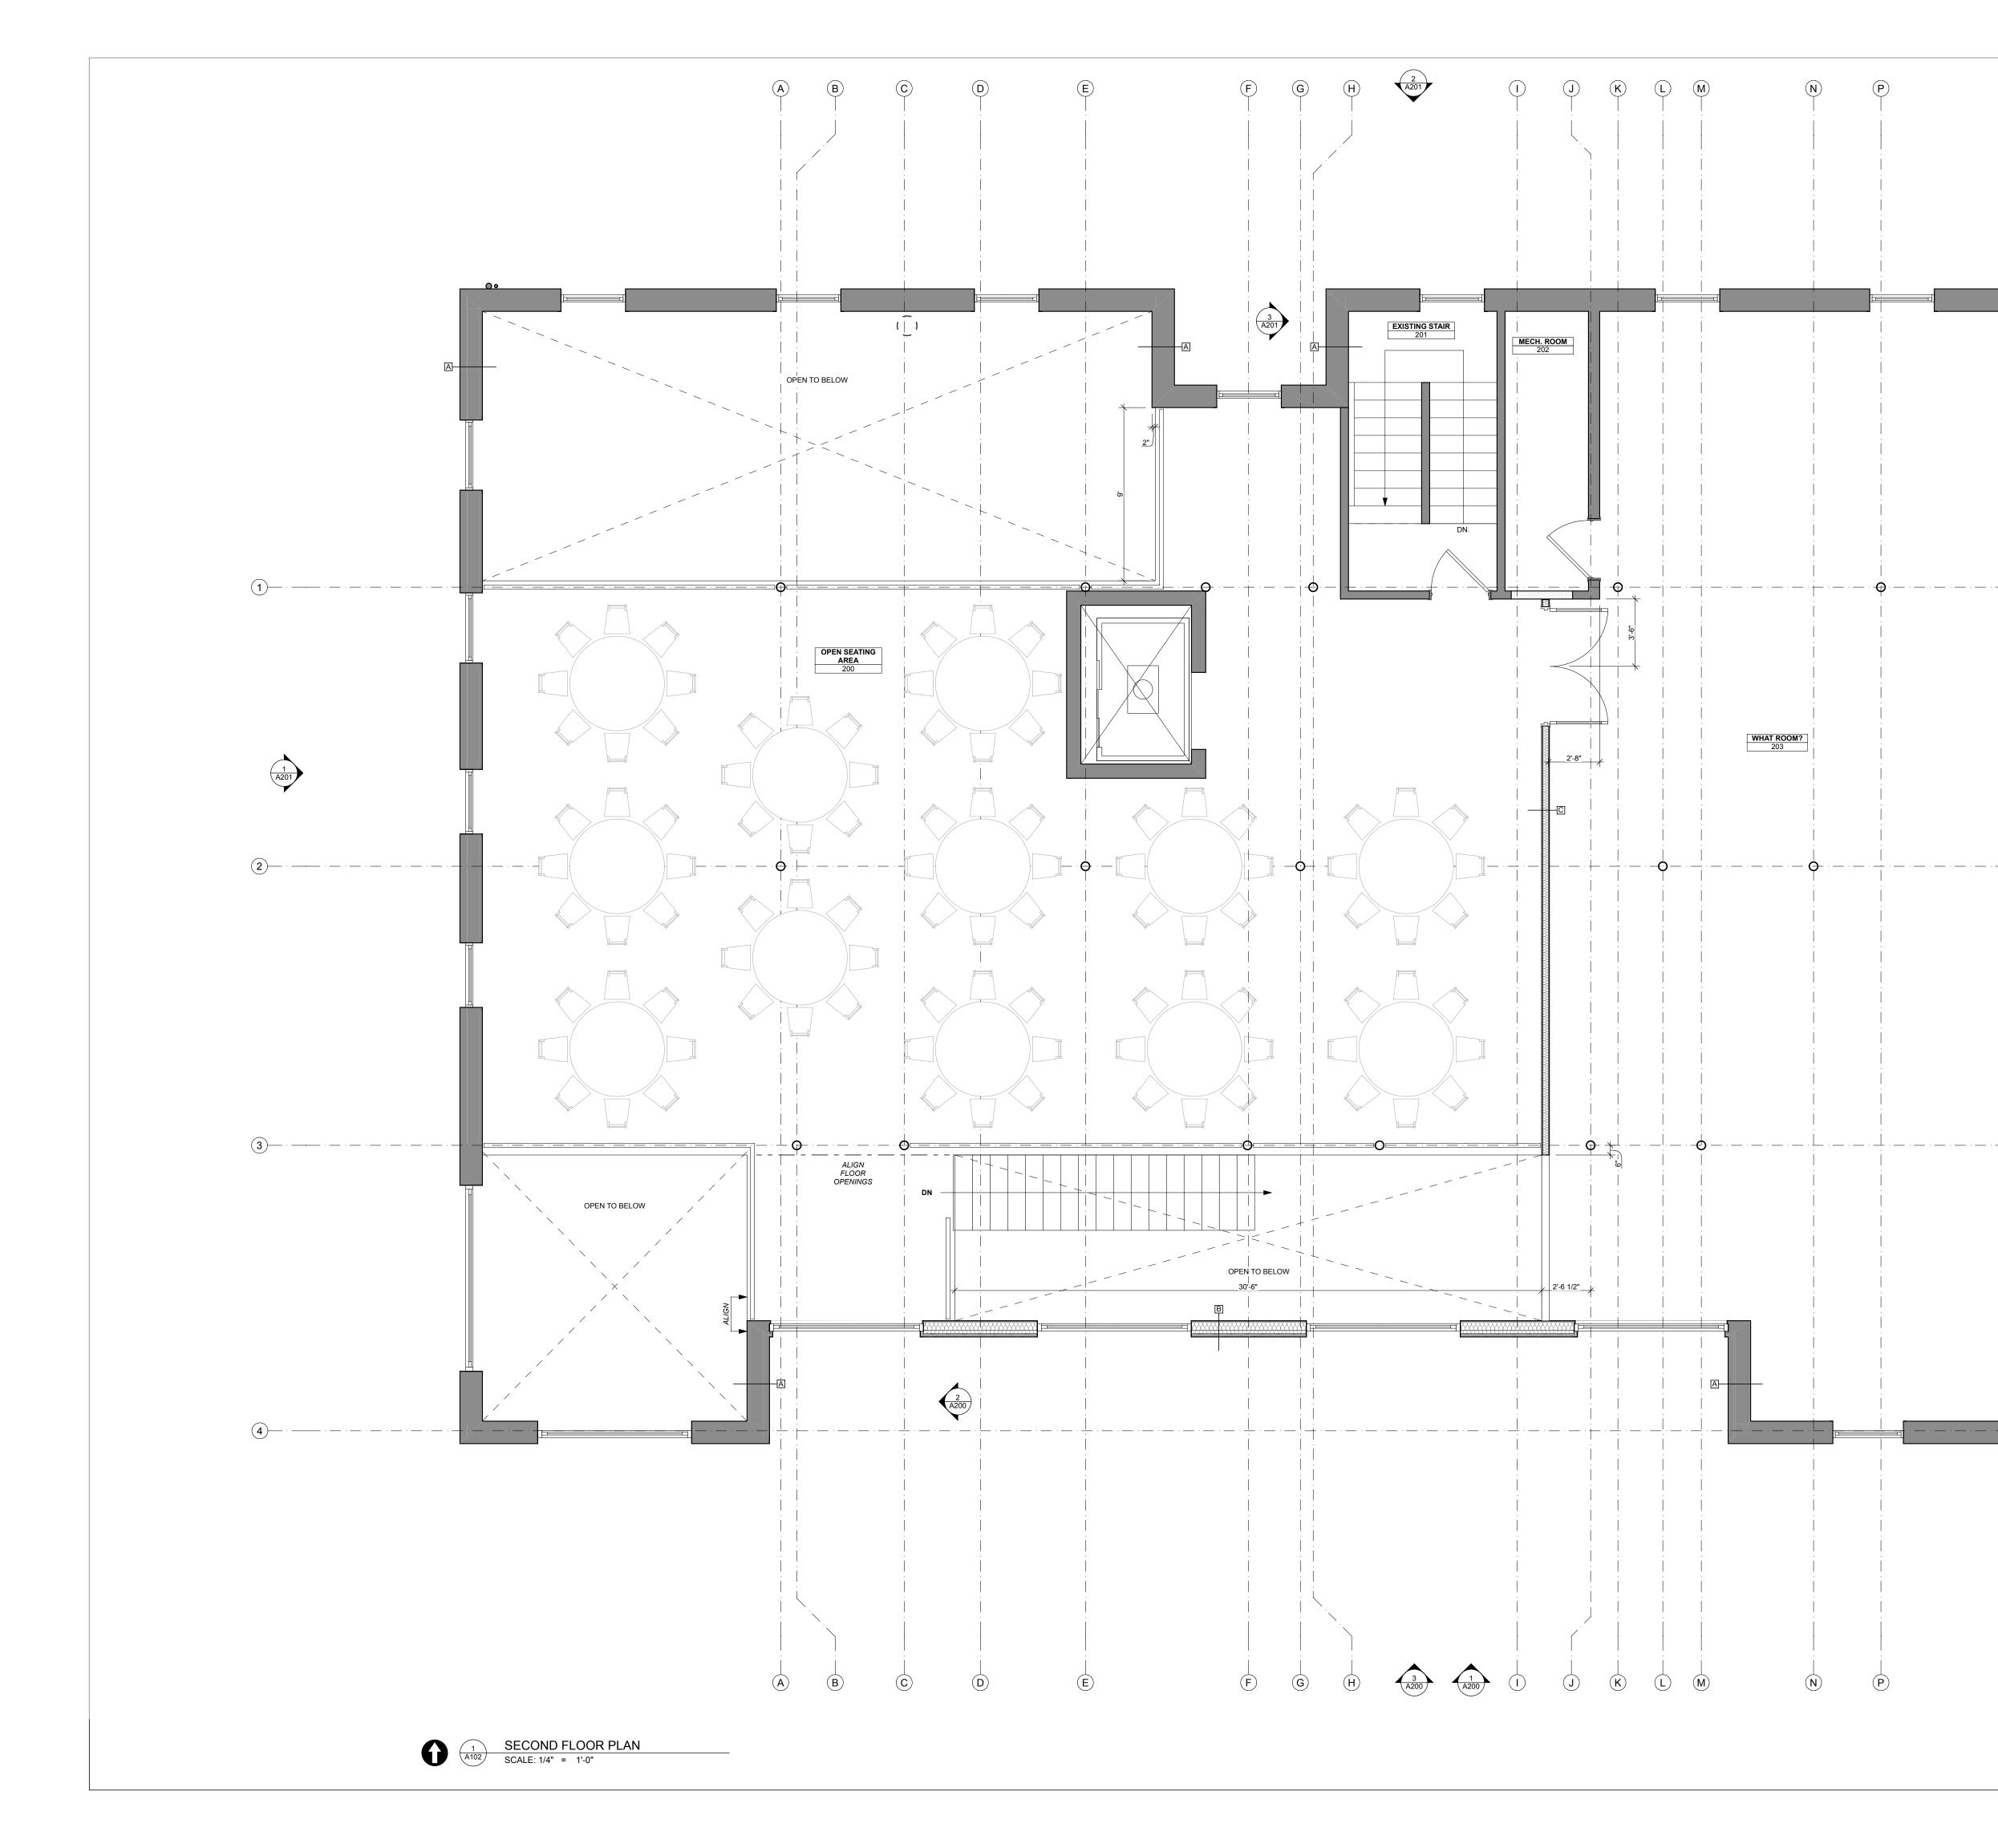

# FLOOR PLAN - GENERAL NOTES

- IF ANY PORTION OF THE CONSTRUCTION DOCUMENTS ARE UNCLEAR, INCOMPLETE IN THEIR DIRECTION, OR CONFLICTS WITH OTHER PORTIONS OF THE WORK; PLEASE NOTIFY THE ARCHITECT PRIOR TO EXECUTING THAT WORK.
- 2. NOTIFY ARCHITECT PROMPTLY IF THE CONSTRUCTION DOCUMENTS ARE INCONSISTENT WITH ANY APPLICABLE CODES OR REGULATIONS.
- 3. INSTALL BLOCKING IN WALLS, CEILING AND FLOORS AS REQUIRED FOR THE ATTACHMENT OF ANY ITEMS OR EQUIPMENT SHOWN IN THE CONSTRUCTION DOCUMENTS.
- 4. REFER TO STRUCTURAL PLANS, FOR FRAMING SIZE & ORIENTATION.
- CONTRACTOR TO VERIFY ALL DIMENSIONS IN FIELD PRIOR TO EXECUTION OF WORK.
  TYPICAL FLOOR PLAN DIMENSIONS ARE SHOWN TO THE EXTERIOR FACE OF STUDS, UNLESS NOTED OTHERWISE.
- 7. COORDINATE EXACT LOCATION OF LIGHT FIXTURES, ACCESS PANELS, SPEAKERS, HVAC DUCTS, GRILLS, DIFFUSERS AND OTHER SUCH CEILING ITEMS WITH MECHANICAL, ELECTRICAL, AND OTHER PERTINENT TRADES. NOTIFY ARCHITECT IF ANY LOCATIONS OR CONDITIONS CONFLICT WITH THE DESIGN INTENT SHOWN IN THESE CONSTRUCTION DOCUMENTS.
- DOCUMENTS. 8. SEE SHEET A500 FOR WALL, FLOOR, AND ROOF ASSEMBLY TYPES.
- 9. SEE SHEET A600 FOR DOOR AND WINDOW TYPES.

PROJECT #

22.38

SECOND FLOOR PLAN

A102

**NOT FOR CONSTRUCTION** © 2023 GALBRAITH CARNAHAN A R C H I T E C T S L L C