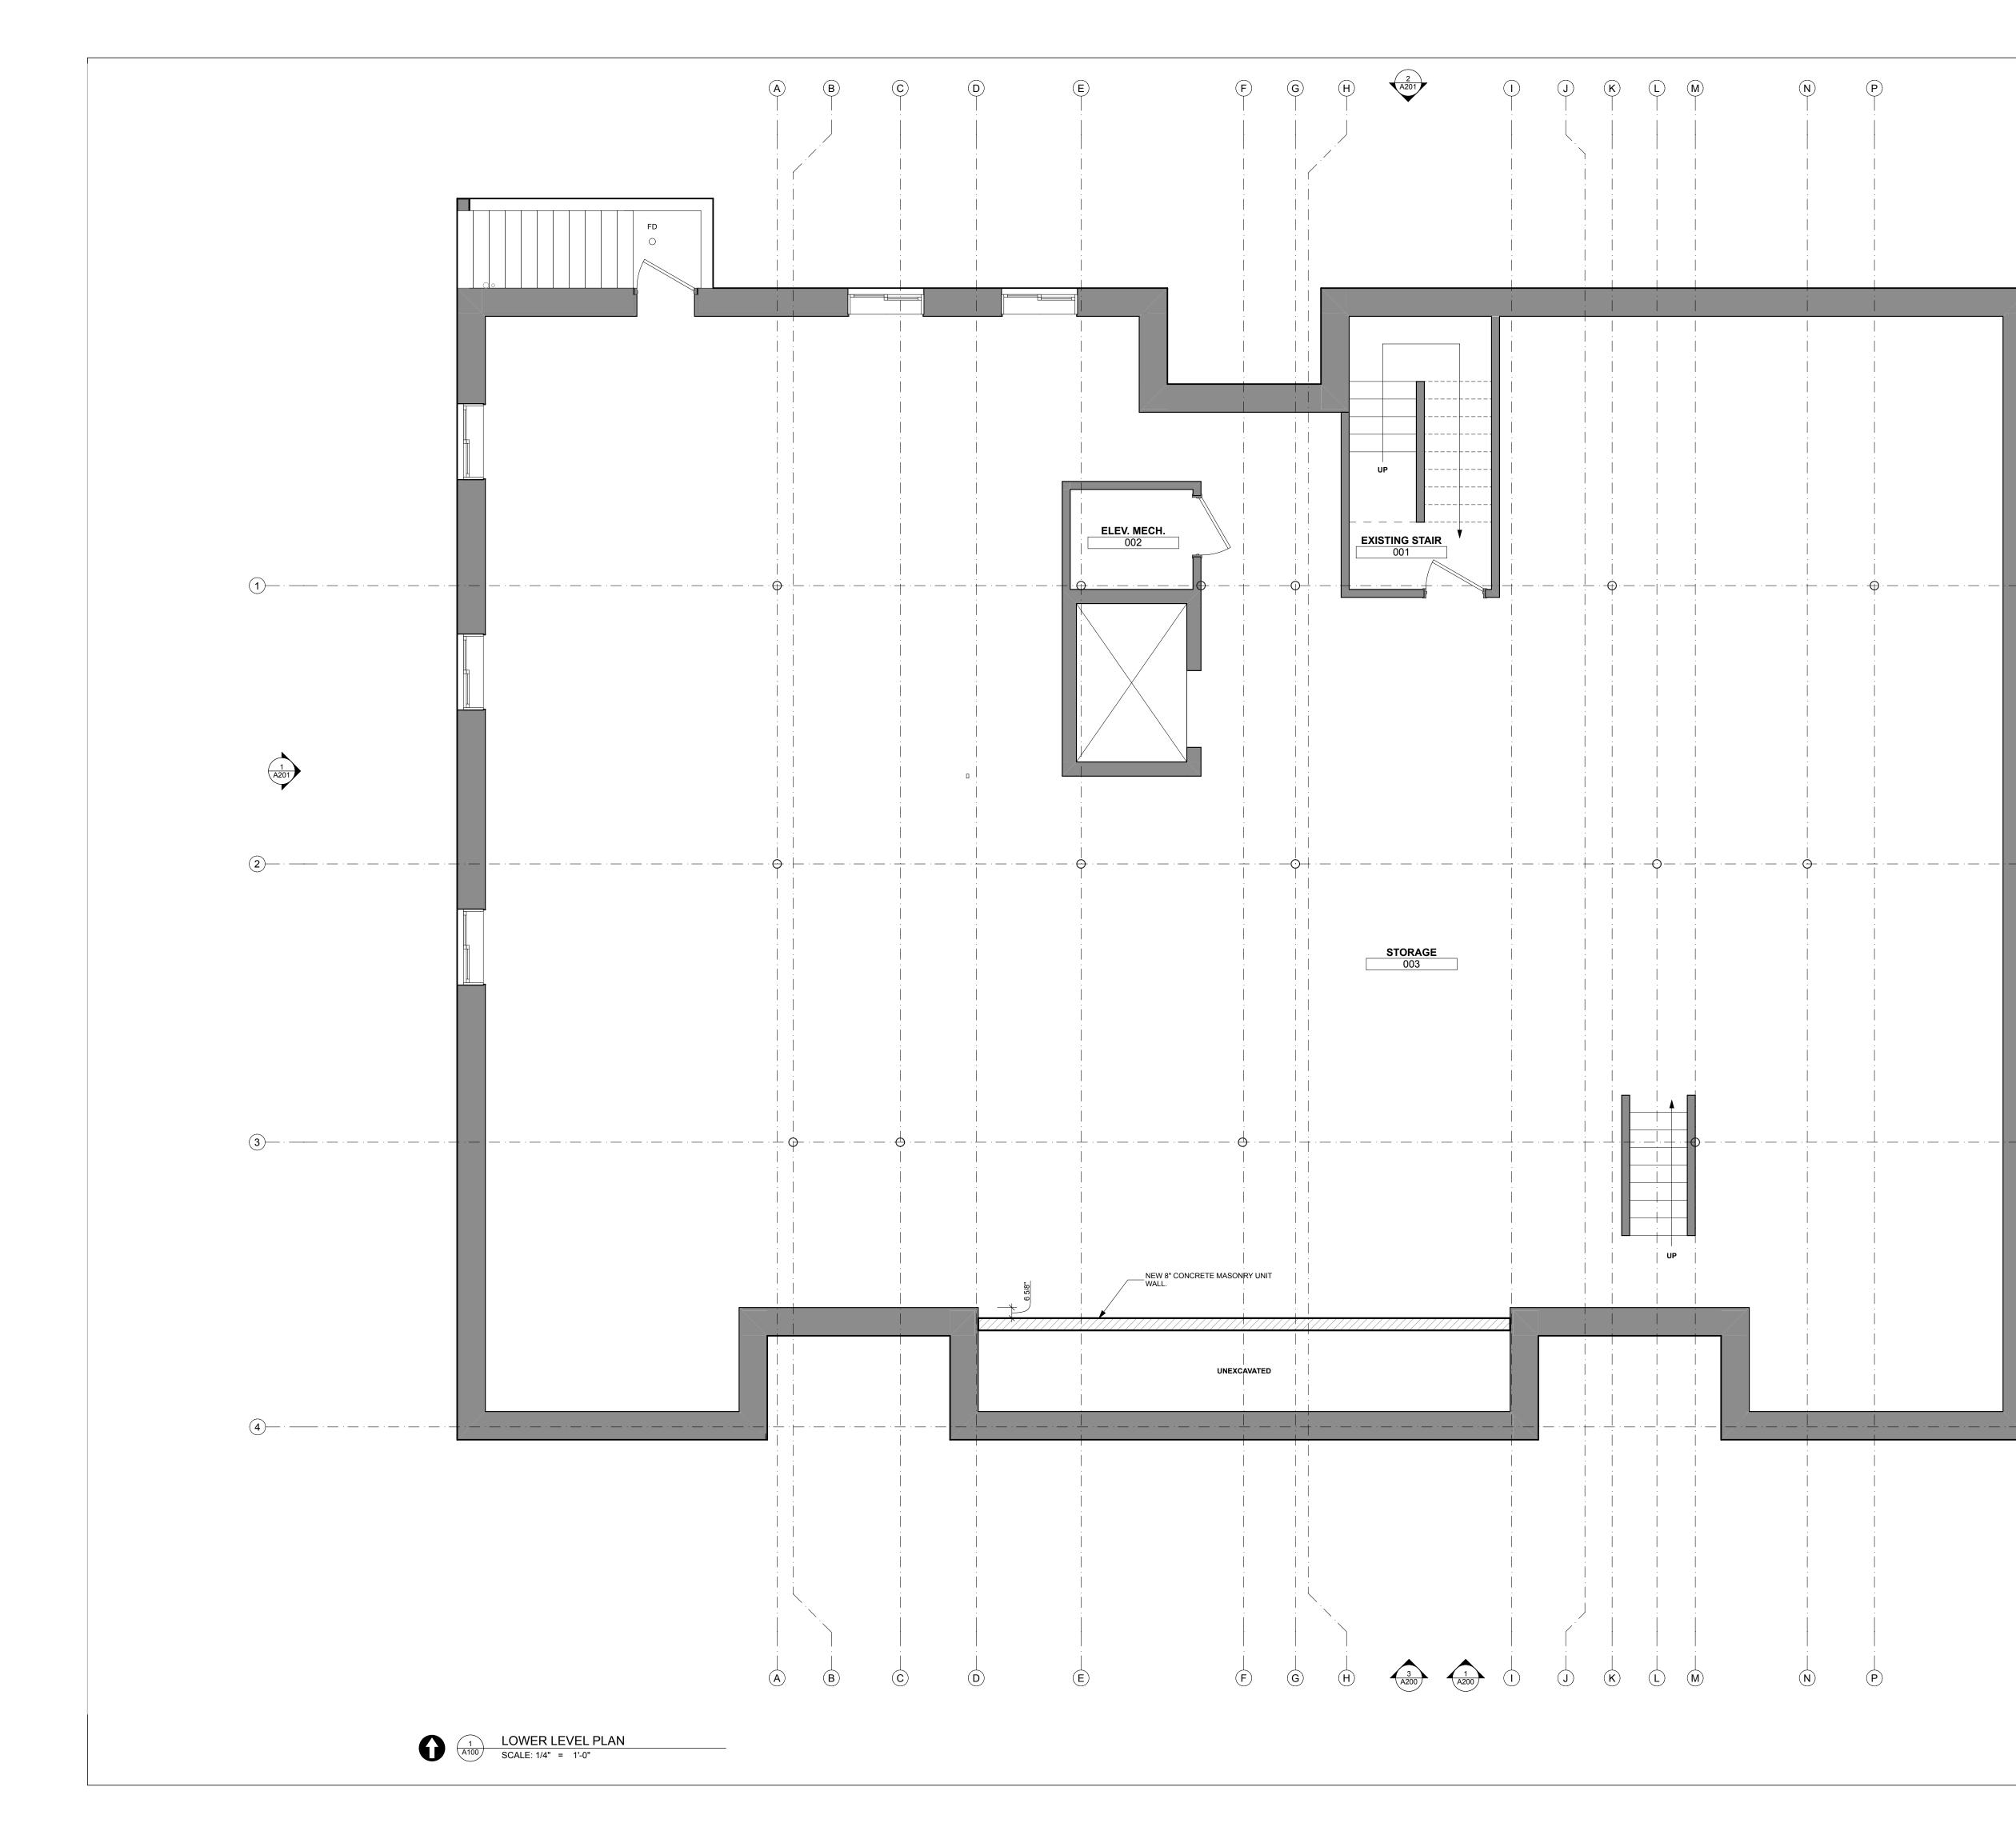

## WALL TYPE LEGEND

-2

NEW WALL

EXISTING WALL TO REMAIN

### FLOOR PLAN - GENERAL NOTES

- IF ANY PORTION OF THE CONSTRUCTION DOCUMENTS ARE UNCLEAR, INCOMPLETE IN THEIR DIRECTION, OR CONFLICTS WITH OTHER PORTIONS OF THE WORK; PLEASE NOTIFY THE ARCHITECT PRIOR TO EXECUTING THAT WORK.
- 2. NOTIFY ARCHITECT PROMPTLY IF THE CONSTRUCTION DOCUMENTS ARE INCONSISTENT WITH ANY APPLICABLE CODES OR REGULATIONS.
- INSTALL BLOCKING IN WALLS, CEILING AND FLOORS AS REQUIRED FOR THE ATTACHMENT OF ANY ITEMS OR EQUIPMENT SHOWN IN THE CONSTRUCTION DOCUMENTS.
- 4. REFER TO STRUCTURAL PLANS, FOR FRAMING SIZE & ORIENTATION.
- CONTRACTOR TO VERIFY ALL DIMENSIONS IN FIELD PRIOR TO EXECUTION OF WORK.
  TYPICAL FLOOR PLAN DIMENSIONS ARE SHOWN TO THE EXTERIOR FACE OF STUDS, UNLESS NOTED OTHERWISE.
- 7. COORDINATE EXACT LOCATION OF LIGHT FIXTURES, ACCESS PANELS, SPEAKERS, HVAC DUCTS, GRILLS, DIFFUSERS AND OTHER SUCH CEILING ITEMS WITH MECHANICAL, ELECTRICAL, AND OTHER PERTINENT TRADES. NOTIFY ARCHITECT IF ANY LOCATIONS OR CONDITIONS CONFLICT WITH THE DESIGN INTENT SHOWN IN THESE CONSTRUCTION DOCUMENTS.
- 8. SEE SHEET A500 FOR WALL, FLOOR, AND ROOF ASSEMBLY TYPES.
  9. SEE SHEET A600 FOR DOOR AND WINDOW TYPES.

DRAWING ISSUEDATEEXISTING BASE PLANS10.20.22PRE-APPLICATION DRAWINGS05.17.23CONDITIONAL USE / SITE PLAN06.06.23APPLICATION06.06.23

PROJECT #

LOWER LEVEL

22.38

FLOOR PLAN

A100

**NOT FOR CONSTRUCTION** © 2023 GALBRAITH CARNAHAN A R C H I T E C T S L L C