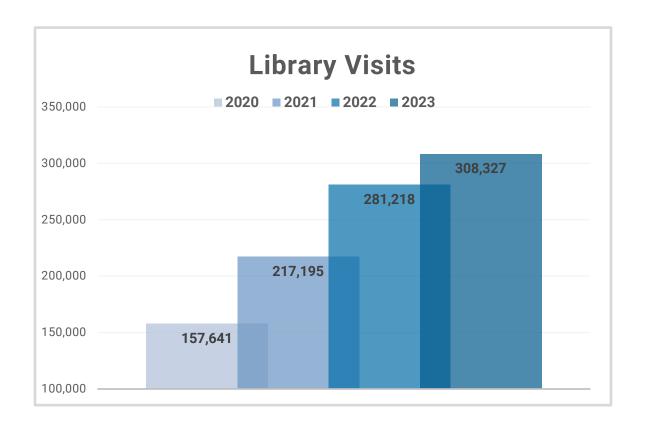

# Wauwatosa, WI Library Board of Trustees Meeting Agenda - Final

Wednesday, September 18, 2024 6:30 PM Library Board Room and Zoom: https://servetosa.zoom.us/j/85417254394, Meeting ID: 854 1725 4394