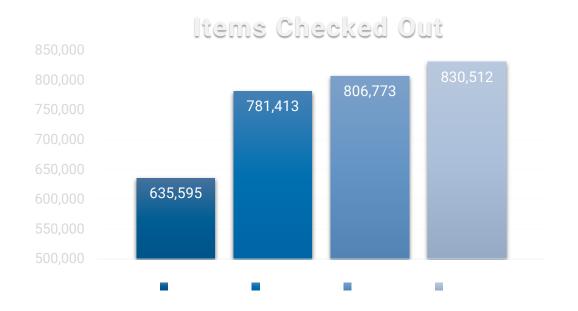

# Wauwatosa, WI Library Board of Trustees Meeting Agenda - Final

Wednesday, September 18, 2024 6:30 PM Library Board Room and Zoom: https://servetosa.zoom.us/j/85417254394, Meeting ID: 854 1725 4394