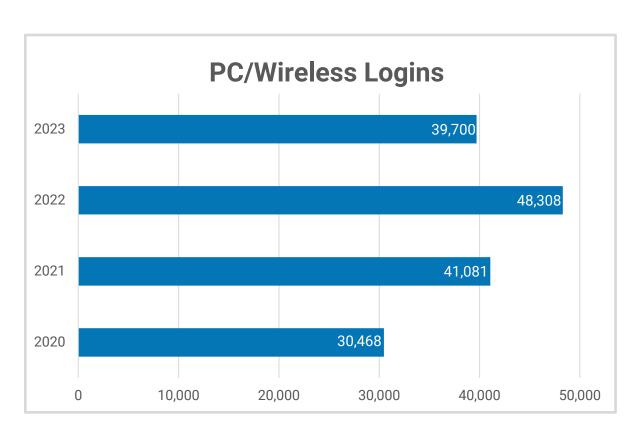

# Wauwatosa, WI Library Board of Trustees Meeting Agenda - Final

Wednesday, September 18, 2024 6:30 PM Library Board Room and Zoom: https://servetosa.zoom.us/j/85417254394, Meeting ID: 854 1725 4394