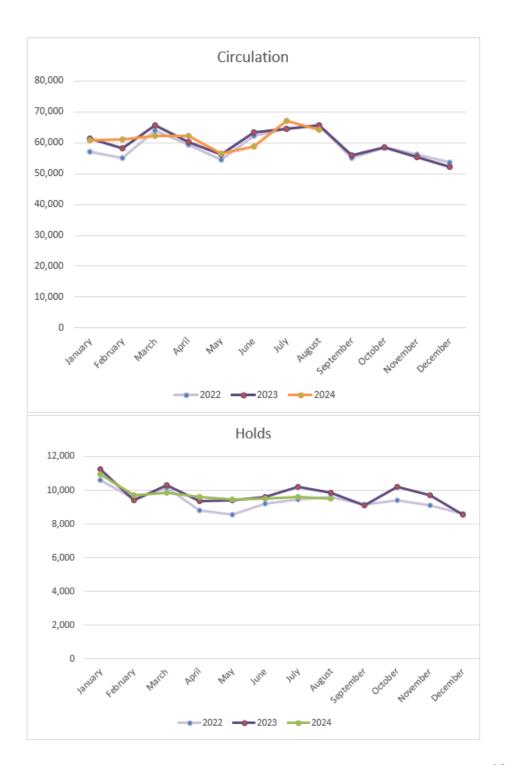

d programs, like a Hispanic Heritage Month celebration and a family Bingo event, that we're excited to share with the community.

# 6. August and September Anniversaries:

38 years Bob Ash, Circulation Attendant

24 years Shellie Anderson, Adult Library Supervisor

20 years Laurie Fels, Adult Librarian

11 years Robin Rajchel, Circulation Attendant 8 years Maria Schmitt, Children's Librarian 3 years Jennifer Hron, Children's Librarian

2 years Brenda McCormack, After School Library Monitor

1 year Jessica Baumann, Circulation Attendant

1 year Faith Danneil, Shelver

# 7. New Employees:

Lemarus Shields, After School Library Monitor Meagan Parker, Adult Librarian

# 8. Upcoming meetings:

Library Board: Wednesday, October 16 at 6:30 PM Library Board: Wednesday, November 20 at 6:30 PM









To: Library Board

Fr: Peter Loeffel, Library Director Meeting Date: September 18, 2024

Re: MCFLS ILS, Resource Sharing, and Technology agreement

#### Purpose/Need

The Milwaukee County Federated Library System Board is soliciting feedback from its member libraries on a new 2025-2028 Integrated Library System, Resource Sharing, and Technology agreement.

## **Background**

The Wauwatosa Public Library (WPL) is one of 15 public libraries in Milwaukee County, all of whom are members of the Milwaukee County Federated Library System (MCFLS). MCFLS has three agreements with its member libraries:

- ILS, Resource Sharing, and Technology agreement
  - Signed by all member libraries
  - Covers the integrated library system (ILS), which is the software that runs the circulation system and onl