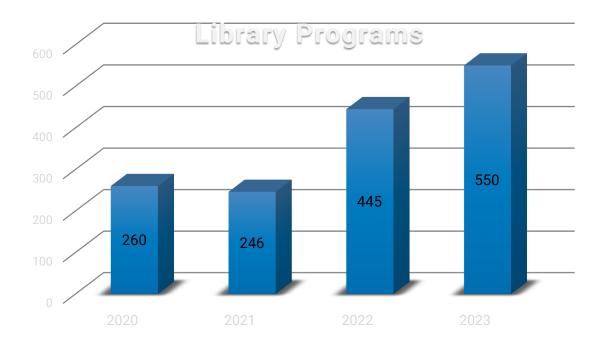

# Wauwatosa, WI Library Board of Trustees Meeting Agenda - Final

Wednesday, September 18, 2024 6:30 PM Library Board Room and Zoom: https://servetosa.zoom.us/j/85417254394, Meeting ID: 854 1725 4394