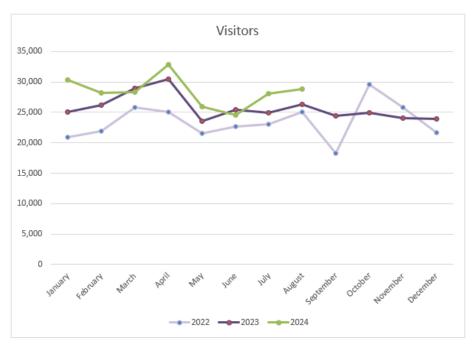

ekend programs, like a Hispanic Heritage Month celebration and a family Bingo event, that we're excited to share with the community.

# 6. August and September Anniversaries:

38 years Bob Ash, Circulation Attendant

24 years Shellie Anderson, Adult Library Supervisor

20 years Laurie Fels, Adult Librarian

11 years Robin Rajchel, Circulation Attendant 8 years Maria Schmitt, Children's Librarian 3 years Jennifer Hron, Children's Librarian

2 years Brenda McCormack, After School Library Monitor

1 year Jessica Baumann, Circulation Attendant

1 year Faith Danneil, Shelver

# 7. New Employees:

Lemarus Shields, After School Library Monitor Meagan Parker, Adult Librarian

# 8. Upcoming meetings:

Library Board: Wednesday, October 16 at 6:30 PM Library Board: Wednesday, November 20 at 6:30 PM









To: Library Board

Fr: Peter Loeffel, Library Director Meeting Date: September 18, 2024

Re: MCFLS ILS, Resource Sharing, and Technology agreement

#### Purpose/Need

The Milwaukee County Federated Library System Board is soliciting feedback from its member libraries on a new 2025-2028 Integrated Library System, Resource Sharing, and Technology agreement.

## **Background**

The Wauwatosa Public Library (WPL) is one of 15 public libraries in Milwaukee County, all of whom are members of the Milwaukee County Federated Library System (MCFLS). MCFLS has three agreements with its member libraries:

- ILS, Resource Sharing, and Technology agreement
  - Signed by all member libraries
  - Covers the integrated library system (ILS), which is the software that runs the circulation system and