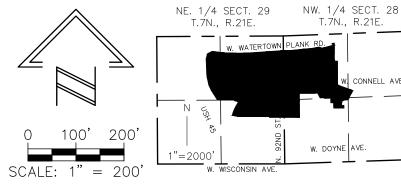

Being a redivision of Certified Survey Maps numbered \_. Lot 1, 9229 Lot 1 through 4, and 9303 Lot 1 in the Northeast 1/4, Northwest 1/4, Southeast 1/4, and Southwest 1/4 of the Northwest 1/4 of Section 28, and Northeast 1/4, Southeast 1/4, and the Northwest 1/4 of the Northeast 1/4 of Section 29, all in Township 7 North, Range 21 East, in the City of Wauwatosa, Milwaukee County, Wisconsin.

#### REFERENCE BEARING

All bearings are referenced to the east line of the NE. 1/4 of Sect. 29, T.7N. R.21E.which bears S.00°41'25"E. and is referenced to the Wisconsin County Coordinate System, Milwaukee County, NAD83(2011).

#### **LEGEND**

- FOUND 3/4" O.D. IRON ROD
- SET 3/4" O.D. X 24" REBAR MINIMUM WEIGHT 1.13 LBS/FT.
- FOUND CONC. MON. W/BRASS CAP
- FOUND MAG NAIL Δ
- SET MAG NAIL
- X FOUND CUT CROSS
- P.O.C. POINT OF COMMENCEMENT
- P.O.B. POINT OF BEGINNING