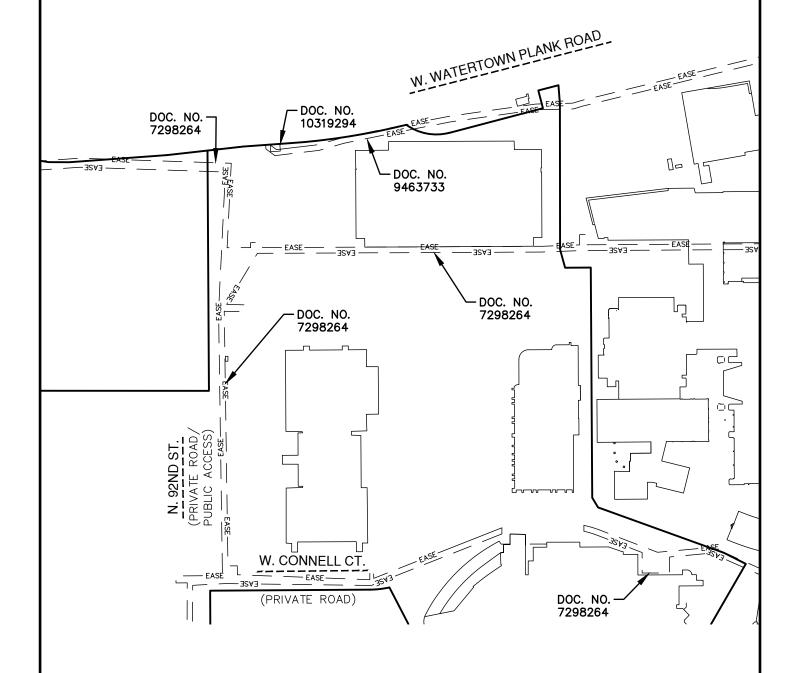

# W. WATERTOWN PLANK ROAD

This Instrument Drafted By: David L. Koslo, PLS No. 2437

Job No. 20221100

Sheet 24 OF 43

Being a redivision of Certified Survey Maps numbered \_\_\_\_\_ Lot 1, 9229 Lot 1 through 4, and 9303 Lot 1 in the Northeast 1/4, Northwest 1/4, Southeast 1/4, and Southwest 1/4 of the Northwest 1/4 of Section 28, and Northeast 1/4, Southeast 1/4, and the Northwest 1/4 of the Northeast 1/4 of Section 29, all in Township 7 North, Range 21 East, in the City of Wauwatosa, Milwaukee County, Wisconsin.

#### **ELECTRICAL EASEMENTS**

# CERTIFIED SURVEY MAP NO. Being a redivision of Certified Survey Maps numbered \_\_\_\_\_ Lot 1, 9229 Lot 1 through 4, and 9303 Lot 1 in the Northeast 1/4, Northwest 1/4, Southeast 1/4, and Southwest 1/4 of the Northwest 1/4 of Lot 1, 9229 Lot 1 through 4, and 9303 Section 28, and Northeast 1/4, Southeast 1/4, and the Northwest 1/4 of the Northeast 1/4 of Section 29, all in Township 7 North, Range 21 East, in the City of Wauwatosa, Milwaukee County, Wisconsin. 100' 200' SCALE: 1" = 200'**ELECTRICAL EASEMENTS** - EASE DOC. NO. 10319296 N. 92ND ST. (PRIVATE ROAD/ PUBLIC ACCESS) W. CONNELL CT. - EASE -DOC. NO. (PRIVATE ROAD) 7298264 & 10908010 EASE $\parallel$ - EASE \_\_\_ | | | | | Job No. 20221100 This Instrument Drafted By: David L. Koslo, PLS No. 2437 Sheet 27 OF 43