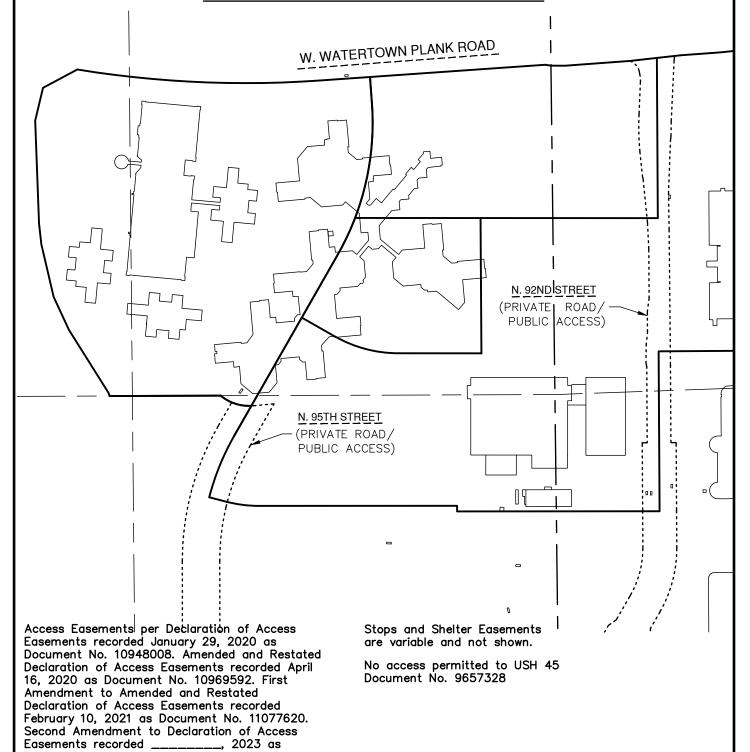

# PRIVATE VEHICULAR ACCESS EASEMENTS

Access Easements per Declaration of Access Easements recorded January 29, 2020 as Document No. 10948008. Amended and Restated Declaration of Access Easements recorded April 16, 2020 as Document No. 10969592. First Amendment to Amended and Restated Declaration of Access Easements recorded February 10, 2021 as Document No. 11077620. Second Amendment to Declaration of Access Easements recorded \_\_\_\_\_\_, 2023 as Document No. \_\_\_\_\_\_\_, 2023 as

#### PRIVATE SIDEWALK EASEMENTS

Access Easements per Declaration of Access Easements recorded January 29, 2020 as Document No. 10948008. Amended and Restated Declaration of Access Easements recorded April 16, 2020 as Document No. 10969592. First Amendment to Amended and Restated Declaration of Access Easements recorded February 10, 2021 as Document No. 11077620. Second Amendment to Declaration of Access Easements recorded \_\_\_\_\_\_, 2023 as Document No. \_\_\_\_\_\_\_, 2023 as