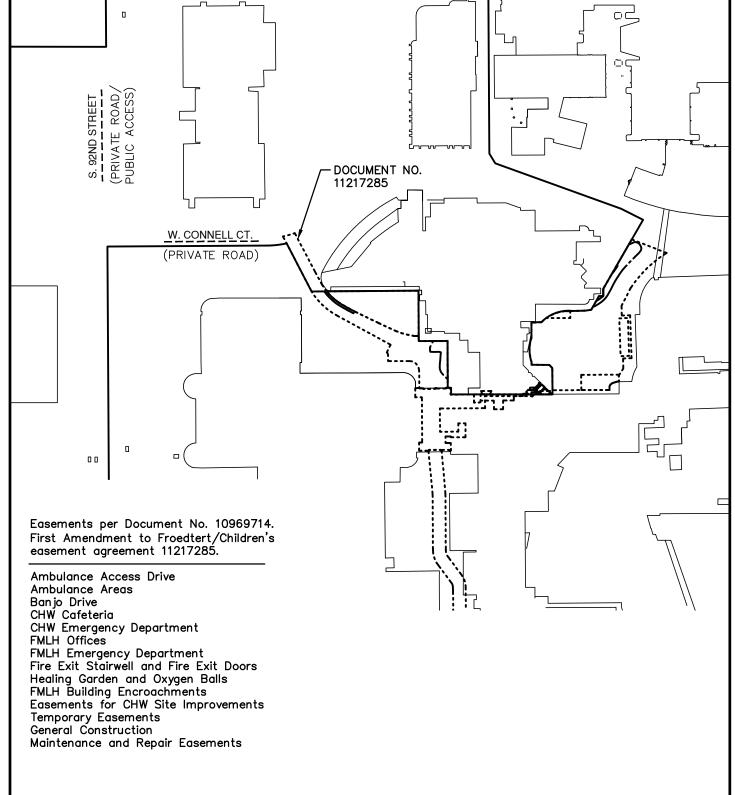

#### FROEDTERT/CHILDREN'S EASMENT AGREEMENT

Being a redivision of Certified Survey Maps numbered \_\_\_\_\_ Lot 1, 9229 Lot 1 through 4, and 9303 Lot 1 in the Northeast 1/4, Northwest 1/4, Southeast 1/4, and Southwest 1/4 of the Northwest 1/4 of Section 28, and Northeast 1/4, Southeast 1/4, and the Northwest 1/4 of the Northeast 1/4 of Section 29, all in Township 7 North, Range 21 East, in the City of Wauwatosa, Milwaukee County, Wisconsin.