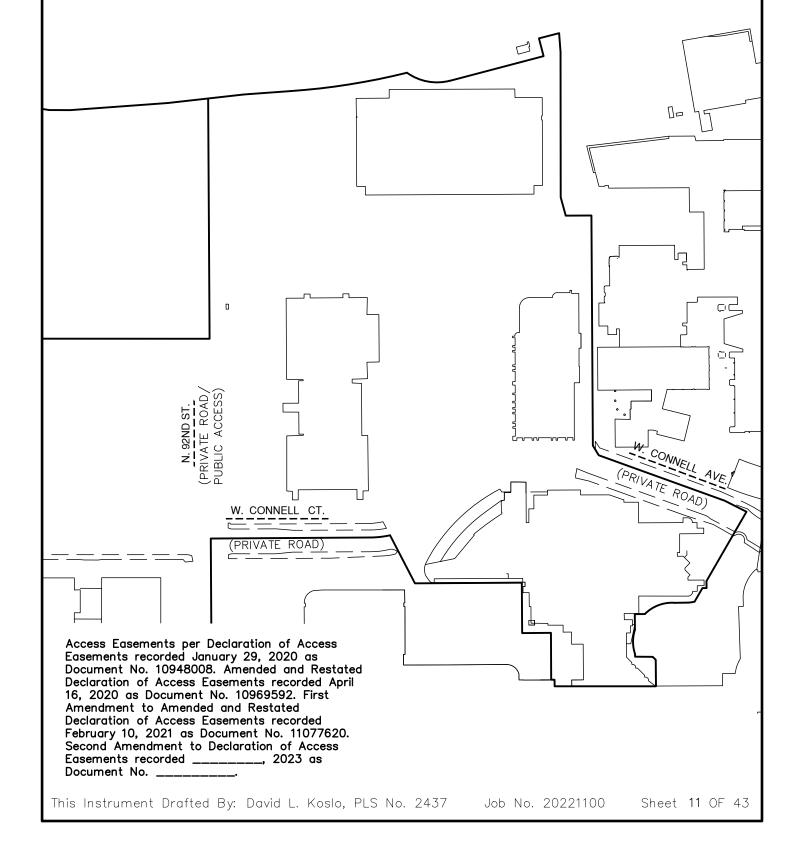

# PRIVATE VEHICULAR ACCESS EASEMENTS

Access Easements per Declaration of Access Easements recorded January 29, 2020 as Document No. 10948008. Amended and Restated Declaration of Access Easements recorded April 16, 2020 as Document No. 10969592. First Amendment to Amended and Restated Declaration of Access Easements recorded February 10, 2021 as Document No. 11077620. Second Amendment to Declaration of Access Easements recorded \_\_\_\_\_\_, 2023 as Document No. \_\_\_\_\_\_\_, 2023 as