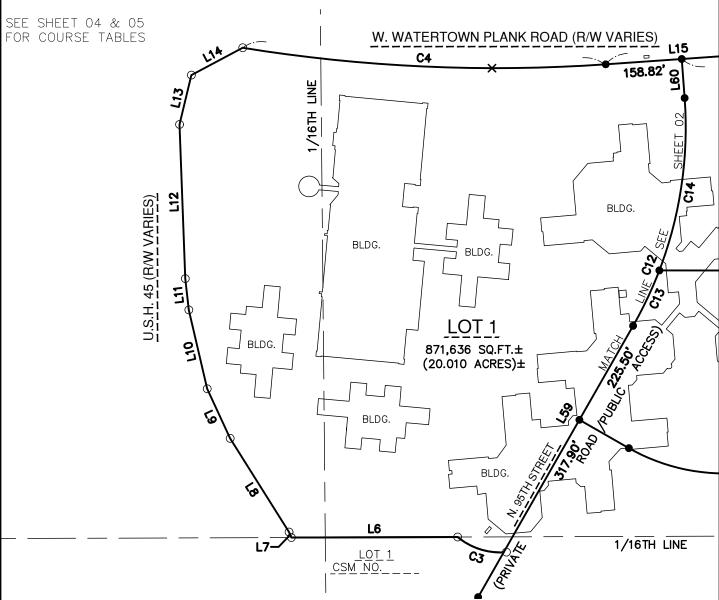

This Instrument Drafted By: David L. Koslo, PLS No. 2437

Job No. 20221100

Sheet **01** OF 43

W. CONNELL AVE.

Being a redivision of Certified Survey Maps numbered \_\_\_\_\_ Lot 1, 9229 Lot 1 through 4, and 9303 Lot 1 in the Northeast 1/4, Northwest 1/4, Southeast 1/4, and Southwest 1/4 of the Northwest 1/4 of Section 28, and Northeast 1/4, Southeast 1/4, and the Northwest 1/4 of the Northeast 1/4 of Section 29, all in Township 7 North, Range 21 East, in the City of Wauwatosa, Milwaukee County, Wisconsin.

| LINE TABLE |         |             |  |
|------------|---------|-------------|--|
| LINE#      | LENGTH  | DIRECTION   |  |
| L1         | 310.02  | S89*57'49"W |  |
| L2         | 17.50'  | N00°02'11"W |  |
| L3         | 619.45  | S89*57'49"W |  |
| L4         | 56.10'  | N75°24'12"W |  |
| L5         | 107.36  | N29*44'36"E |  |
| L6         | 346.44  | S89°49'08"W |  |
| L7         | 12.44'  | N22°38'00"W |  |
| L8         | 230.52  | N32°10'18"W |  |
| L9         | 113.70' | N24°49'22"W |  |
| L10        | 168.73  | N13°07'24"W |  |
| L11        | 65.64   | N06°25'47"W |  |
| L12        | 321.40' | N02°07'56"W |  |
| L13        | 105.58  | N13°27'10"E |  |
| L14        | 121.29' | N61°56'21"E |  |
| L15        | 707.63' | N85*59'44"E |  |
| L16        | 18.23'  | S81°03'33"E |  |
| L17        | 43.78'  | S89*45'13"E |  |
| L18        | 203.64  | N85*49'08"E |  |
| L19        | 160.12' | N83°35'50"E |  |
| L20        | 97.01'  | N85°55'39"E |  |

|        | LINE TA | ABLE        |
|--------|---------|-------------|
| LINE # | LENGTH  | DIRECTION   |
| L21    | 201.62  | N75¶5'30"E  |
| L22    | 38.21   | N14°44'30"W |
| L23    | 43.35'  | N75°24'30"E |
| L24    | 39.28'  | S04°24'25"E |
| L25    | 302.80' | S00°03'50"E |
| L26    | 39.62'  | S15°18'35"E |
| L27    | 53.51'  | N89°38'41"E |
| L28    | 479.36' | S00°21'19"E |
| L29    | 23.61'  | S31°07'40"E |
| L30    | 278.94  | S70"11'15"E |
| L31    | 50.89'  | S63°08'01"E |
| L32    | 166.73  | S29°57'25"W |
| L33    | 14.65'  | S00°31'46"E |
| L34    | 8.58'   | N90°00'00"W |
| L35    | 32.47'  | S29°57'25"W |
| L36    | 29.31'  | S89°06'45"W |
| L37    | 21.04'  | S89*38'41"W |
| L38    | 32.56'  | S00°21'19"E |
| L39    | 5.15'   | S00°21'19"E |
| L40    | 36.77   | S89°22'14"E |

|            |         | NDL E       |  |
|------------|---------|-------------|--|
| LINE TABLE |         |             |  |
| LINE#      | LENGTH  | DIRECTION   |  |
| L41        | 8.78'   | S45°03'22"E |  |
| L42        | 55.12'  | S00°32'12"E |  |
| L43        | 211.16' | S89*59'22"W |  |
| L44        | 13.74'  | N00°21'19"W |  |
| L45        | 6.96'   | S89°38'41"W |  |
| L46        | 97.62'  | N00°21'19"W |  |
| L47        | 60.00'  | S89°38'41"W |  |
| L48        | 105.00' | N00°21'19"W |  |
| L49        | 222.68' | S89°38'41"W |  |
| L50        | 112.68' | N27°24'24"W |  |
| L51        | 332.94' | S89°38'41"W |  |
| L52        | 499.88' | S00°20'45"E |  |
| L53        | 322.73' | S89*57'49"W |  |
| L54        | 500.60' | S00°20'45"E |  |
| L55        | 946.13  | N89°57'54"W |  |
| L56        | 422.82' | N00°20'45"W |  |
| L57        | 260.01  | N89*57'54"W |  |
| L58        | 118.76' | N60°15'24"W |  |
| L59        | 543.39' | N29*44'36"E |  |
| L60        | 81.56'  | N04°14'27"W |  |

| CURVE TABLE |           |          |         |               |              |             |             |
|-------------|-----------|----------|---------|---------------|--------------|-------------|-------------|
| CURVE #     | DELTA     | RADIUS   | LENGTH  | CHORD BEARING | CHORD LENGTH | TAN. IN     | TAN. OUT    |
| C1          | 14*37'59" | 400.00'  | 102.16' | N82°43'11"W   | 101.88'      | S89°57'49"W | N75°24'12"W |
| C2          | 15*08'49" | 787.74   | 208.25  | N22¶0'13"E    | 207.64'      | N14°35'48"E | N29°44'37"E |
| С3          | 42*32'02" | 139.46'  | 103.53  | N71°37'13"W   | 101.17'      | S87°06'46"W | N50°21'13"W |
| C4          | 1313'33"  | 3286.84  | 758.72' | S87°23'30"E   | 757.04'      | S80°46'44"E | N85*59'43"E |
| C5          | 9*57'29"  | 1412.92' | 245.56' | N81°01'00"E   | 245.26'      | N85°59'44"E | N76°02'15"E |
| C6          | 50°29'12" | 107.25   | 94.50'  | S79°28'48"E   | 91.48'       | S54"14'12"E | N75"16'36"E |
| C7          | 11*56'08" | 67.00'   | 13.96'  | S81°04'50"W   | 13.93'       | S75°06'46"W | S87°02'54"W |
| C8          | 47*51'36" | 80.00'   | 66.83'  | S68*53'51"W   | 64.90'       | N87°10'21"W | S44°58'03"W |
| С9          | 37*07'38" | 80.00'   | 51.84'  | S00°21'19"E   | 50.94'       | S1812'30"W  | S18*55'08"E |
| C10         | 12°15'44" | 191.00'  | 40.88'  | S83°30'46"W   | 40.80'       | S77°22'53"W | S89*38'38"W |
| C11         | 29°42'31" | 400.00'  | 207.40' | N75*06'39"W   | 205.09'      | N89°57'54"W | N60°15'24"W |
| C12         | 33*59'03" | 832.50'  | 493.79  | N12°45'05"E   | 486.58'      | N29°44'36"E | N04°14'27"W |
| C13         | 8*48'13"  | 832.50'  | 127.91' | N25°20'30"E   | 127.79'      | N29°44'36"E | N20°56'23"E |
| C14         | 2510'50"  | 832.50'  | 365.87  | N08°20'58"E   | 362.93'      | N20°56'23"E | N04°14'27"W |