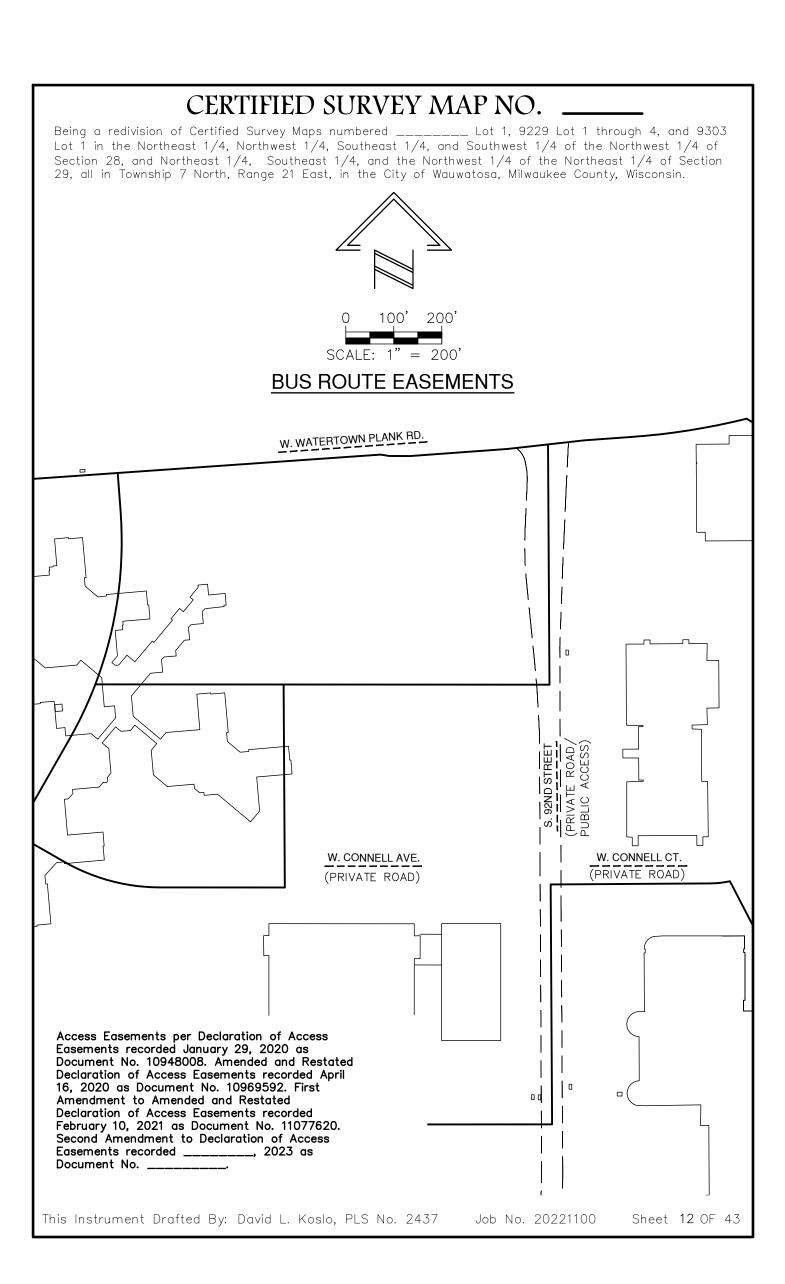

Being a redivision of Certified Survey Maps numbered \_. Lot 1, 9229 Lot 1 through 4, and 9303 Lot 1 in the Northeast 1/4, Northwest 1/4, Southeast 1/4, and Southwest 1/4 of the Northwest 1/4 of Section 28, and Northeast 1/4, Southeast 1/4, and the Northwest 1/4 of the Northeast 1/4 of Section 29, all in Township 7 North, Range 21 East, in the City of Wauwatosa, Milwaukee County, Wisconsin.

# PRIVATE VEHICULAR ACCESS EASEMENTS

Access Easements per Declaration of Access Easements recorded January 29, 2020 as Document No. 10948008. Amended and Restated Declaration of Access Easements recorded April 16, 2020 as Document No. 10969592. First Amendment to Amended and Restated Declaration of Access Easements recorded February 10, 2021 as Document No. 11077620. Second Amendment to Declaration of Access Easements recorded \_\_\_\_\_\_, 2023 as Document No. \_\_\_\_\_\_\_, 2023 as