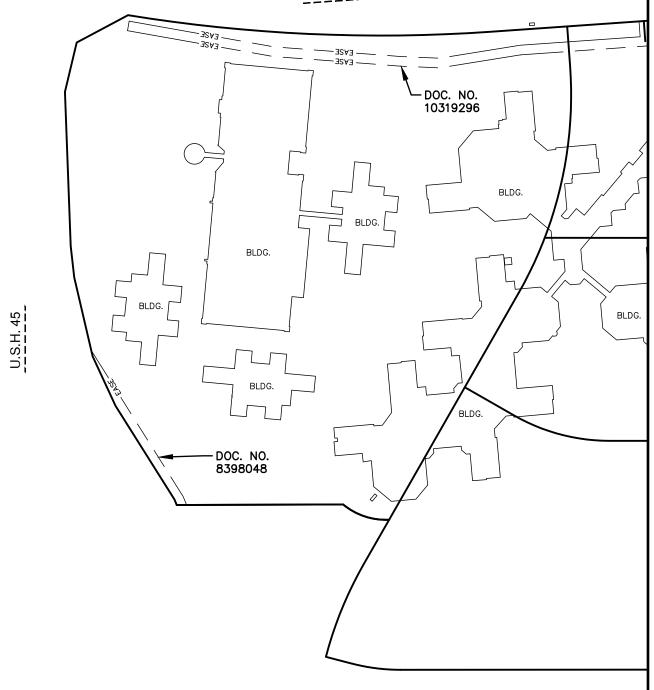

## PRIVATE VEHICULAR ACCESS EASEMENTS

Being a redivision of Certified Survey Maps numbered \_\_\_\_\_ Lot 1, 9229 Lot 1 through 4, and 9303 Lot 1 in the Northeast 1/4, Northwest 1/4, Southeast 1/4, and Southwest 1/4 of the Northwest 1/4 of Section 28, and Northeast 1/4, Southeast 1/4, and the Northwest 1/4 of the Northeast 1/4 of Section 29, all in Township 7 North, Range 21 East, in the City of Wauwatosa, Milwaukee County, Wisconsin.

#### PRIVATE SIDEWALK EASEMENTS

Access Easements per Declaration of Access Easements recorded January 29, 2020 as Document No. 10948008. Amended and Restated Declaration of Access Easements recorded April 16, 2020 as Document No. 10969592. First Amendment to Amended and Restated Declaration of Access Easements recorded February 10, 2021 as Document No. 11077620. Second Amendment to Declaration of Access Easements recorded \_\_\_\_\_\_, 2023 as Document No. \_\_\_\_\_\_\_, 2023 as