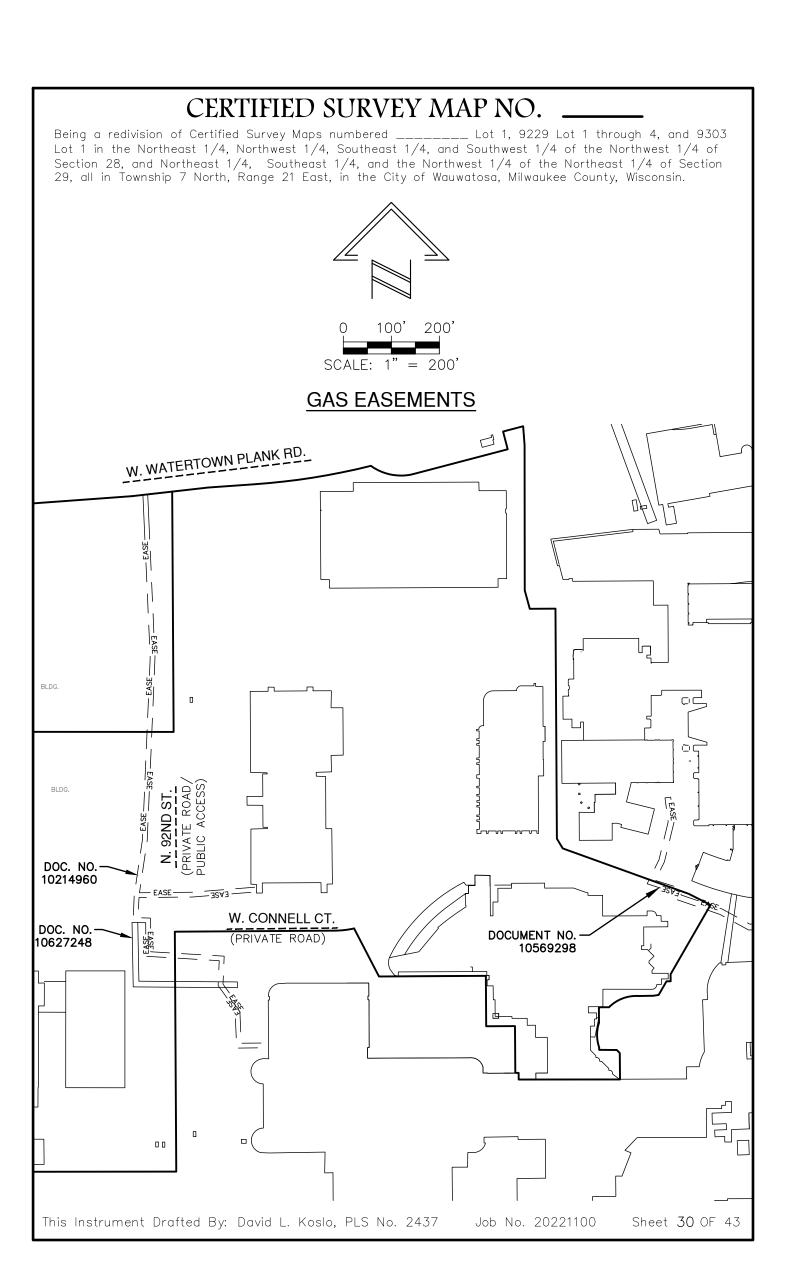

#### WATER EASEMENTS

This Instrument Drafted By: David L. Koslo, PLS No. 2437

Job No. 20221100

Sheet 17 OF 43

Being a redivision of Certified Survey Maps numbered \_\_\_\_\_ Lot 1, 9229 Lot 1 through 4, and 9303 Lot 1 in the Northeast 1/4, Northwest 1/4, Southeast 1/4, and Southwest 1/4 of the Northwest 1/4 of Section 28, and Northeast 1/4, Southeast 1/4, and the Northwest 1/4 of the Northeast 1/4 of Section 29, all in Township 7 North, Range 21 East, in the City of Wauwatosa, Milwaukee County, Wisconsin.