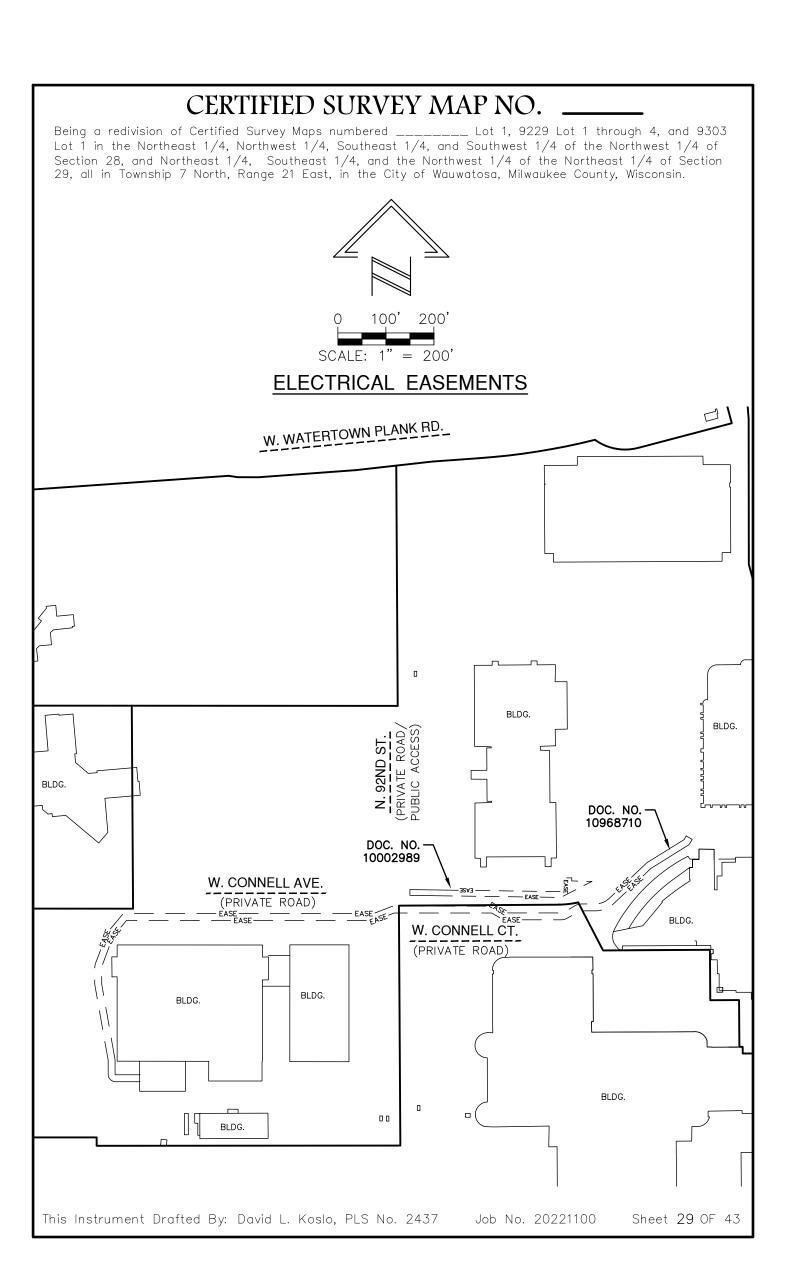

# **ELECTRICAL EASEMENTS**

Being a redivision of Certified Survey Maps numbered \_\_\_\_\_ Lot 1, 9229 Lot 1 through 4, and 9303 Lot 1 in the Northeast 1/4, Northwest 1/4, Southeast 1/4, and Southwest 1/4 of the Northwest 1/4 of Section 28, and Northeast 1/4, Southeast 1/4, and the Northwest 1/4 of the Northeast 1/4 of Section 29, all in Township 7 North, Range 21 East, in the City of Wauwatosa, Milwaukee County, Wisconsin.

# **ELECTRICAL EASEMENTS**

This Instrument Drafted By: David L. Koslo, PLS No. 2437

Job No. 20221100

Sheet 23 OF 43

Being a redivision of Certified Survey Maps numbered \_\_\_\_\_ Lot 1, 9229 Lot 1 through 4, and 9303 Lot 1 in the Northeast 1/4, Northwest 1/4, Southeast 1/4, and Southwest 1/4 of the Northwest 1/4 of Section 28, and Northeast 1/4, Southeast 1/4, and the Northwest 1/4 of the Northeast 1/4 of Section 29, all in Township 7 North, Range 21 East, in the City of Wauwatosa, Milwaukee County, Wisconsin.