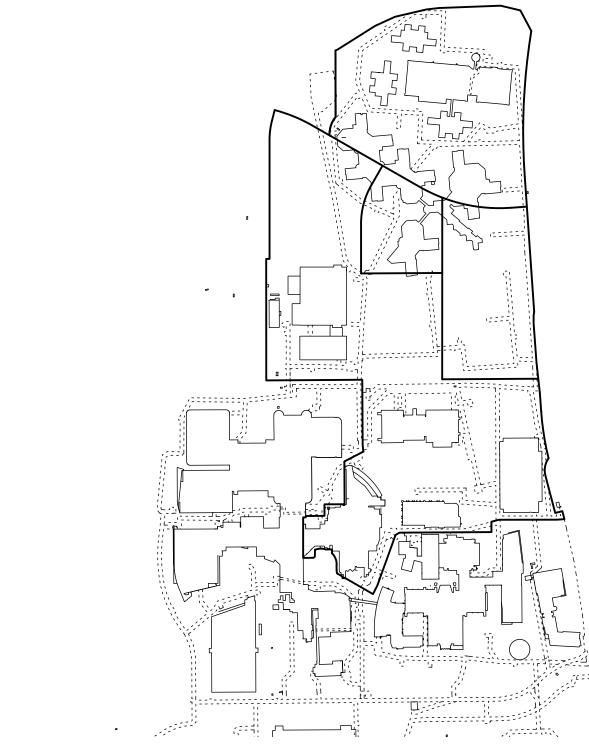

Being a redivision of Certified Survey Maps numbered \_\_\_\_\_ Lot 1, 9229 Lot 1 through 4, and 9303 Lot 1 in the Northeast 1/4, Northwest 1/4, Southeast 1/4, and Southwest 1/4 of the Northwest 1/4 of Section 28, and Northeast 1/4, Southeast 1/4, and the Northwest 1/4 of the Northeast 1/4 of Section 29, all in Township 7 North, Range 21 East, in the City of Wauwatosa, Milwaukee County, Wisconsin.

# ACCESS EASEMENT

# PUBLIC VEHICULAR AND PEDESTRIAN ACCESS EASEMENTS

Easements recorded \_ Document No.

Being a redivision of Certified Survey Maps numbered \_\_\_\_\_ Lot 1, 9229 Lot 1 through 4, and 9303 Lot 1 in the Northeast 1/4, Northwest 1/4, Southeast 1/4, and Southwest 1/4 of the Northwest 1/4 of Section 28, and Northeast 1/4, Southeast 1/4, and the Northwest 1/4 of the Northeast 1/4 of Section 29, all in Township 7 North, Range 21 East, in the City of Wauwatosa, Milwaukee County, Wisconsin.