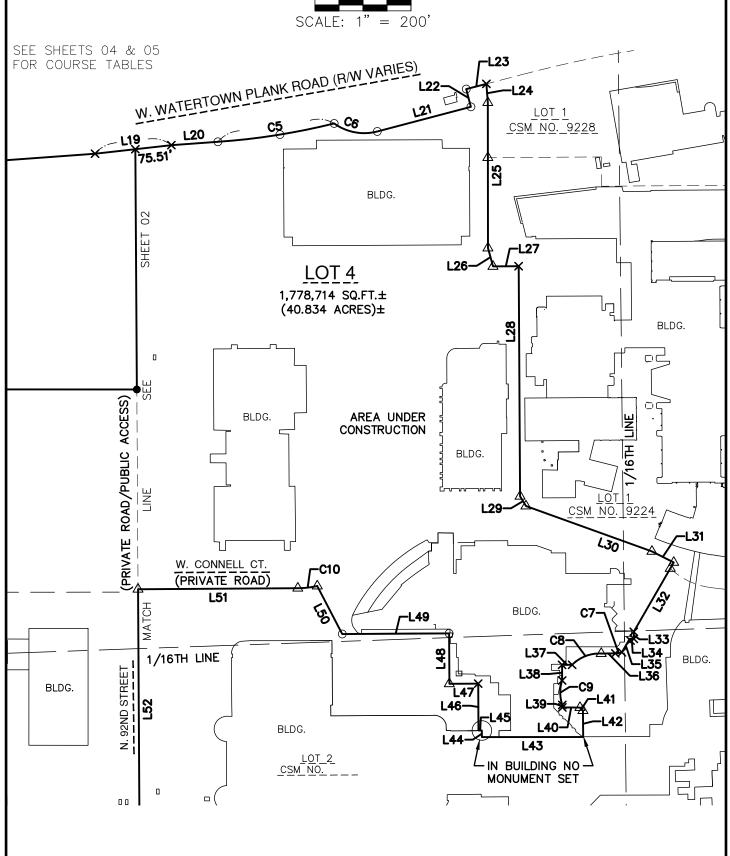

| LINE TABLE |         |             |  |
|------------|---------|-------------|--|
| LINE#      | LENGTH  | DIRECTION   |  |
| L1         | 310.02  | S89*57'49"W |  |
| L2         | 17.50'  | N00°02'11"W |  |
| L3         | 619.45  | S89*57'49"W |  |
| L4         | 56.10'  | N75°24'12"W |  |
| L5         | 107.36  | N29*44'36"E |  |
| L6         | 346.44  | S89°49'08"W |  |
| L7         | 12.44'  | N22°38'00"W |  |
| L8         | 230.52  | N32°10'18"W |  |
| L9         | 113.70' | N24°49'22"W |  |
| L10        | 168.73  | N13°07'24"W |  |
| L11        | 65.64   | N06°25'47"W |  |
| L12        | 321.40' | N02°07'56"W |  |
| L13        | 105.58  | N13°27'10"E |  |
| L14        | 121.29' | N61°56'21"E |  |
| L15        | 707.63' | N85*59'44"E |  |
| L16        | 18.23'  | S81°03'33"E |  |
| L17        | 43.78'  | S89*45'13"E |  |
| L18        | 203.64  | N85*49'08"E |  |
| L19        | 160.12' | N83°35'50"E |  |
| L20        | 97.01'  | N85°55'39"E |  |

|        | LINE TA | ABLE        |
|--------|---------|-------------|
| LINE # | LENGTH  | DIRECTION   |
| L21    | 201.62  | N75¶5'30"E  |
| L22    | 38.21   | N14°44'30"W |
| L23    | 43.35'  | N75°24'30"E |
| L24    | 39.28'  | S04°24'25"E |
| L25    | 302.80' | S00°03'50"E |
| L26    | 39.62'  | S15°18'35"E |
| L27    | 53.51'  | N89°38'41"E |
| L28    | 479.36' | S00°21'19"E |
| L29    | 23.61'  | S31°07'40"E |
| L30    | 278.94  | S70"11'15"E |
| L31    | 50.89'  | S63°08'01"E |
| L32    | 166.73  | S29°57'25"W |
| L33    | 14.65'  | S00°31'46"E |
| L34    | 8.58'   | N90°00'00"W |
| L35    | 32.47'  | S29°57'25"W |
| L36    | 29.31'  | S89°06'45"W |
| L37    | 21.04'  | S89*38'41"W |
| L38    | 32.56'  | S00°21'19"E |
| L39    | 5.15'   | S00°21'19"E |
| L40    | 36.77   | S89°22'14"E |

|            |         | NDL E       |  |
|------------|---------|-------------|--|
| LINE TABLE |         |             |  |
| LINE#      | LENGTH  | DIRECTION   |  |
| L41        | 8.78'   | S45°03'22"E |  |
| L42        | 55.12'  | S00°32'12"E |  |
| L43        | 211.16' | S89*59'22"W |  |
| L44        | 13.74'  | N00°21'19"W |  |
| L45        | 6.96'   | S89°38'41"W |  |
| L46        | 97.62'  | N00°21'19"W |  |
| L47        | 60.00'  | S89°38'41"W |  |
| L48        | 105.00' | N00°21'19"W |  |
| L49        | 222.68' | S89°38'41"W |  |
| L50        | 112.68' | N27°24'24"W |  |
| L51        | 332.94' | S89°38'41"W |  |
| L52        | 499.88' | S00°20'45"E |  |
| L53        | 322.73' | S89*57'49"W |  |
| L54        | 500.60' | S00°20'45"E |  |
| L55        | 946.13  | N89°57'54"W |  |
| L56        | 422.82' | N00°20'45"W |  |
| L57        | 260.01  | N89*57'54"W |  |
| L58        | 118.76' | N60°15'24"W |  |
| L59        | 543.39' | N29*44'36"E |  |
| L60        | 81.56'  | N04°14'27"W |  |

| CURVE TABLE |           |          |         |               |              |             |             |
|-------------|-----------|----------|---------|---------------|--------------|-------------|-------------|
| CURVE #     | DELTA     | RADIUS   | LENGTH  | CHORD BEARING | CHORD LENGTH | TAN. IN     | TAN. OUT    |
| C1          | 14*37'59" | 400.00'  | 102.16' | N82°43'11"W   | 101.88'      | S89°57'49"W | N75°24'12"W |
| C2          | 15*08'49" | 787.74   | 208.25  | N22¶0'13"E    | 207.64'      | N14°35'48"E | N29°44'37"E |
| С3          | 42*32'02" | 139.46'  | 103.53  | N71°37'13"W   | 101.17'      | S87°06'46"W | N50°21'13"W |
| C4          | 1313'33"  | 3286.84  | 758.72' | S87°23'30"E   | 757.04'      | S80°46'44"E | N85*59'43"E |
| C5          | 9*57'29"  | 1412.92' | 245.56' | N81°01'00"E   | 245.26'      | N85°59'44"E | N76°02'15"E |
| C6          | 50°29'12" | 107.25   | 94.50'  | S79°28'48"E   | 91.48'       | S54"14'12"E | N75"16'36"E |
| C7          | 11*56'08" | 67.00'   | 13.96'  | S81°04'50"W   | 13.93'       | S75°06'46"W | S87°02'54"W |
| C8          | 47*51'36" | 80.00'   | 66.83'  | S68*53'51"W   | 64.90'       | N87°10'21"W | S44°58'03"W |
| С9          | 37*07'38" | 80.00'   | 51.84'  | S00°21'19"E   | 50.94'       | S1812'30"W  | S18*55'08"E |
| C10         | 12°15'44" | 191.00'  | 40.88'  | S83°30'46"W   | 40.80'       | S77°22'53"W | S89*38'38"W |
| C11         | 29°42'31" | 400.00'  | 207.40' | N75*06'39"W   | 205.09'      | N89°57'54"W | N60°15'24"W |
| C12         | 33*59'03" | 832.50'  | 493.79  | N12°45'05"E   | 486.58'      | N29°44'36"E | N04°14'27"W |
| C13         | 8*48'13"  | 832.50'  | 127.91' | N25°20'30"E   | 127.79'      | N29°44'36"E | N20°56'23"E |
| C14         | 2510'50"  | 832.50'  | 365.87  | N08°20'58"E   | 362.93'      | N20°56'23"E | N04°14'27"W |