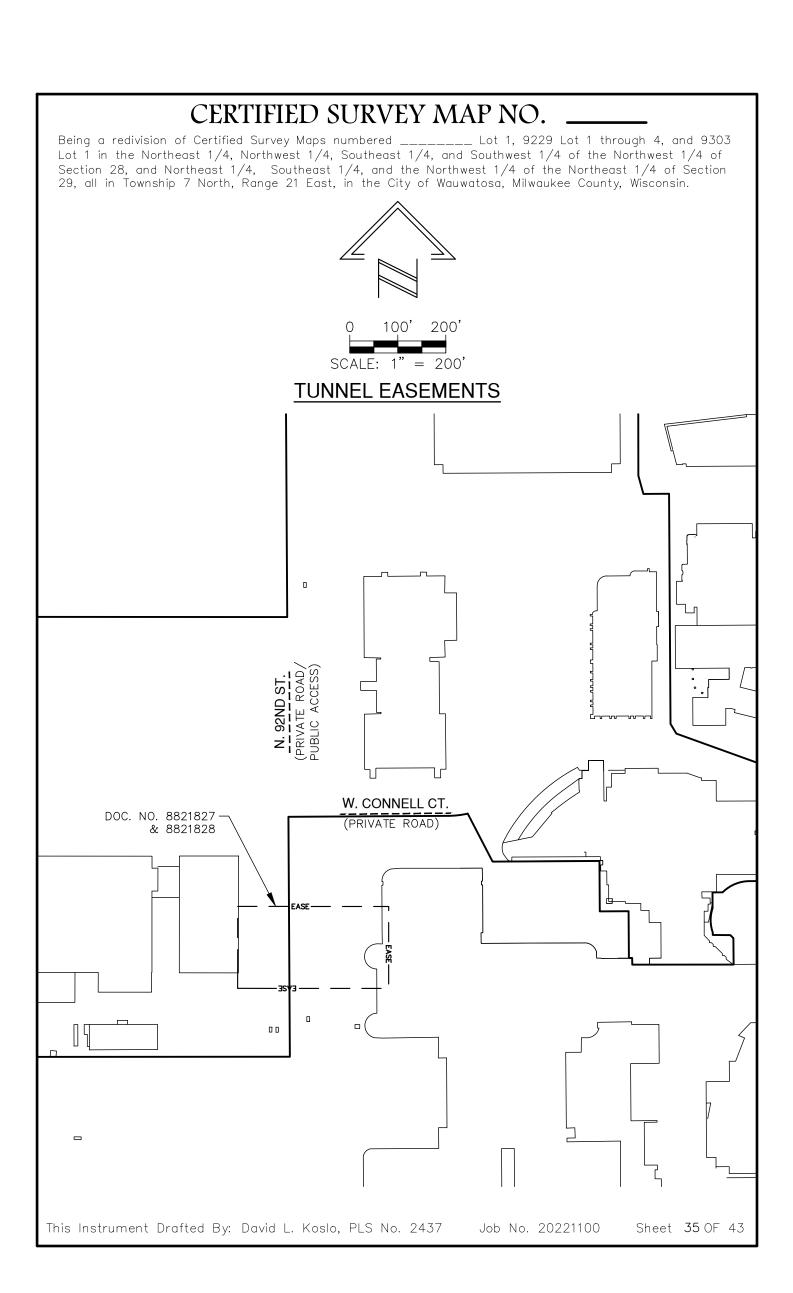

Being a redivision of Certified Survey Maps numbered \_. Lot 1, 9229 Lot 1 through 4, and 9303 Lot 1 in the Northeast 1/4, Northwest 1/4, Southeast 1/4, and Southwest 1/4 of the Northwest 1/4 of Section 28, and Northeast 1/4, Southeast 1/4, and the Northwest 1/4 of the Northeast 1/4 of Section 29, all in Township 7 North, Range 21 East, in the City of Wauwatosa, Milwaukee County, Wisconsin.