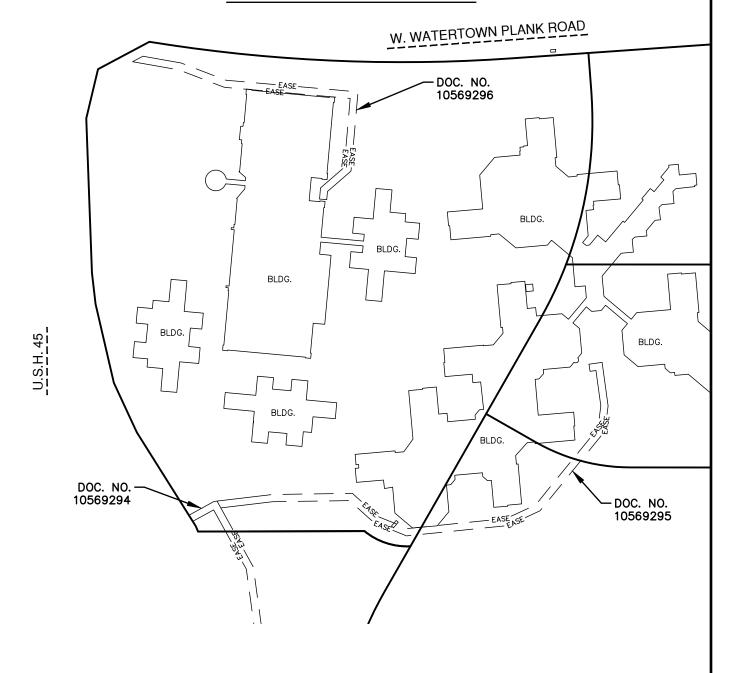

# ACCESS EASEMENT

# W. WATERTOWN PLANK ROAD - EASE EASE EASE DOC. NO. 10414943 DOCUMENT NO. -BLDG. BLDG. BLDG. N. 95TH STREET BLDG. (PRIVATE ROAD/ PUBLIC ACCESS) BLÓG. DOC. NO. 10414943

Job No. 20221100

Sheet **06** OF 43