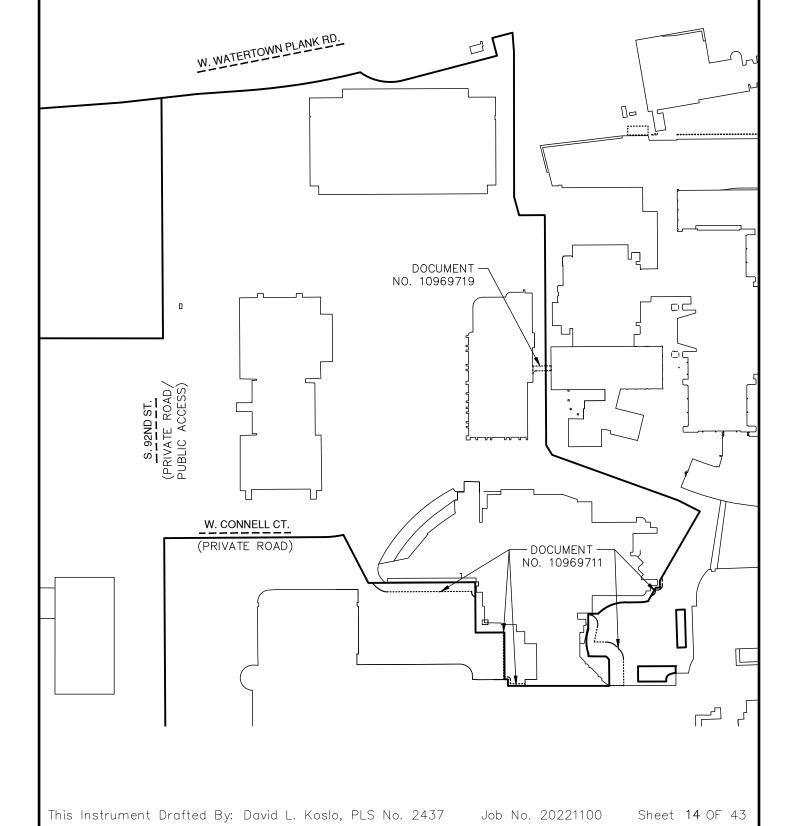

#### STORM EASEMENTS

This Instrument Drafted By: David L. Koslo, PLS No. 2437

Job No. 20221100

Sheet 15 OF 43

Being a redivision of Certified Survey Maps numbered \_\_\_\_\_ Lot 1, 9229 Lot 1 through 4, and 9303 Lot 1 in the Northeast 1/4, Northwest 1/4, Southeast 1/4, and Southwest 1/4 of the Northwest 1/4 of Section 28, and Northeast 1/4, Southeast 1/4, and the Northwest 1/4 of the Northeast 1/4 of Section 29, all in Township 7 North, Range 21 East, in the City of Wauwatosa, Milwaukee County, Wisconsin.