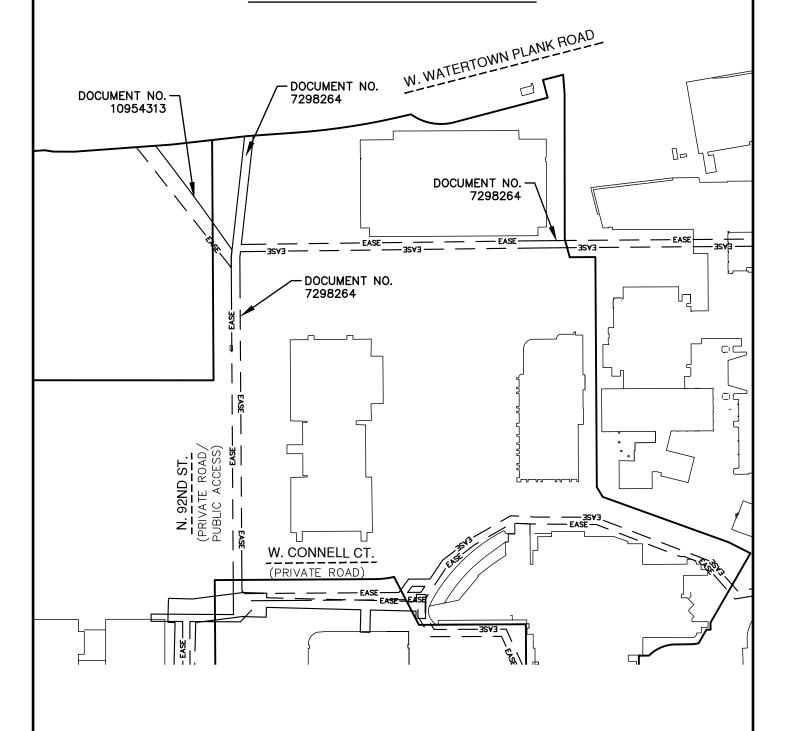

# PRIVATE VEHICULAR ACCESS EASEMENTS

Access Easements per Declaration of Access Easements recorded January 29, 2020 as Document No. 10948008. Amended and Restated Declaration of Access Easements recorded April 16, 2020 as Document No. 10969592. First Amendment to Amended and Restated Declaration of Access Easements recorded February 10, 2021 as Document No. 11077620. Second Amendment to Declaration of Access Easements recorded \_\_\_\_\_\_, 2023 as Document No. \_\_\_\_\_\_\_, 2023 as

#### PRIVATE SIDEWALK EASEMENTS

Access Easements per Declaration of Access Easements recorded January 29, 2020 as Document No. 10948008. Amended and Restated Declaration of Access Easements recorded April 16, 2020 as Document No. 10969592. First Amendment to Amended and Restated Declaration of Access Easements recorded February 10, 2021 as Document No. 11077620. Second Amendment to Declaration of Access Easements recorded \_\_\_\_\_\_, 2023 as Document No. \_\_\_\_\_\_\_, 2023 as