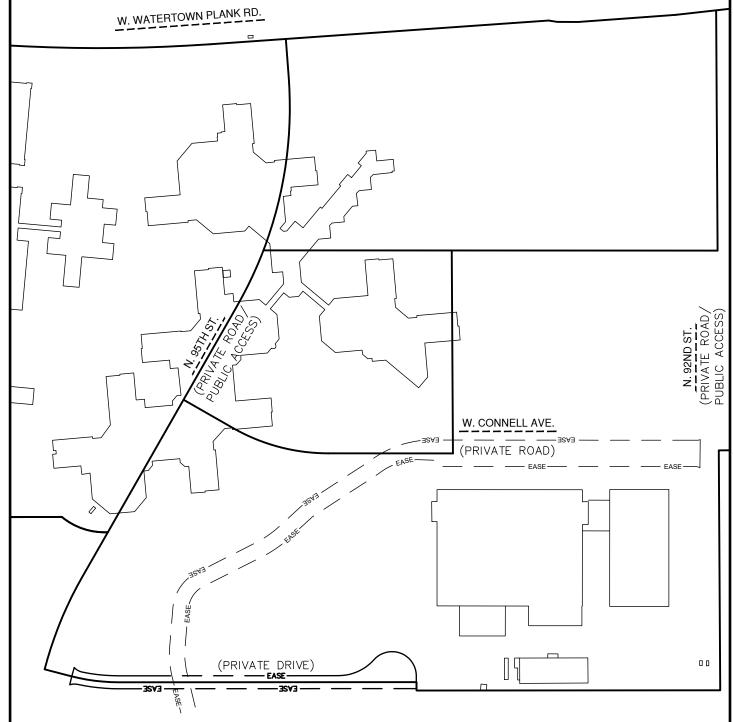

# PRIVATE VEHICULAR ACCESS EASEMENTS

Access Easements per Declaration of Access Easements recorded January 29, 2020 as Document No. 10948008. Amended and Restated Declaration of Access Easements recorded April 16, 2020 as Document No. 10969592. First Amendment to Amended and Restated Declaration of Access Easements recorded February 10, 2021 as Document No. 11077620. Second Amendment to Declaration of Access Easements recorded \_\_\_\_\_\_, 2023 as Document No. \_\_\_\_\_\_\_, 2023 as

#### PRIVATE SIDEWALK EASEMENTS

Access Easements per Declaration of Access Easements recorded January 29, 2020 as Document No. 10948008. Amended and Restated Declaration of Access Easements recorded April 16, 2020 as Document No. 10969592. First Amendment to Amended and Restated Declaration of Access Easements recorded February 10, 2021 as Document No. 11077620. Second Amendment to Declaration of Access Easements recorded \_\_\_\_\_\_, 2023 as Document No. \_\_\_\_\_\_\_, 2023 as