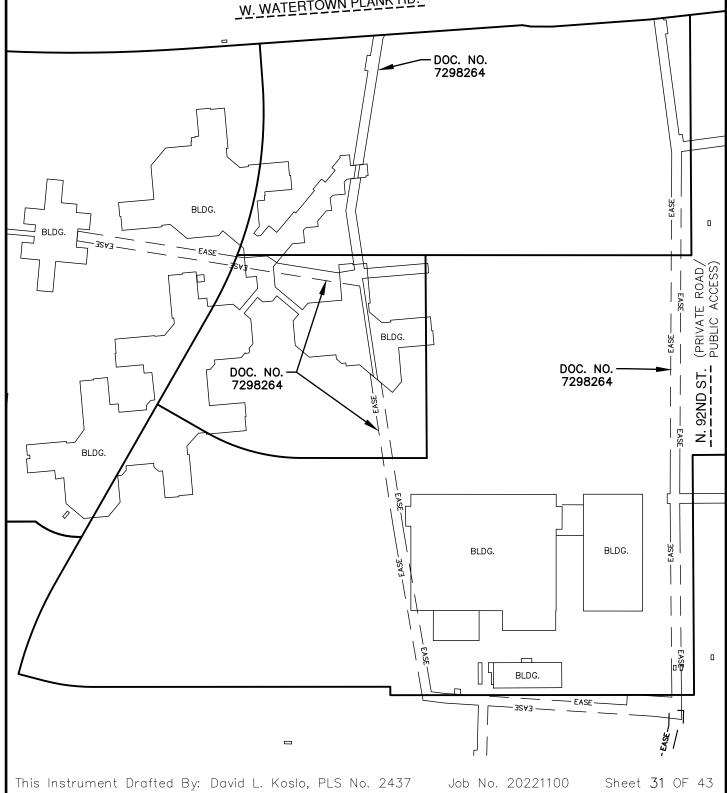

# CERTIFIED SURVEY MAP NO. Being a redivision of Certified Survey Maps numbered \_\_\_\_\_ Lot 1, 9229 Lot 1 through 4, and 9303 Lot 1 in the Northeast 1/4, Northwest 1/4, Southeast 1/4, and Southwest 1/4 of the Northwest 1/4 of Lot 1, 9229 Lot 1 through 4, and 9303 Section 28, and Northeast 1/4, Southeast 1/4, and the Northwest 1/4 of the Northeast 1/4 of Section 29, all in Township 7 North, Range 21 East, in the City of Wauwatosa, Milwaukee County, Wisconsin. 100' 200' = 200' **STEAM EASEMENTS** W. WATERTOWN PLANK ROAD DOC. NO. 7298264 DOC. NO. 7298264 0 N. 92ND ST. (PRIVATE ROAD/PUBLIC ACCESS) DOC. NO. 7298264 DOC. NO. 7298264 W. CONNELL CT. DOC. NO. 9151985 (PRIVATE ROAD) DOC. NO. 7298264 EVSE This Instrument Drafted By: David L. Koslo, PLS No. 2437 Job No. 20221100 Sheet 32 OF 43