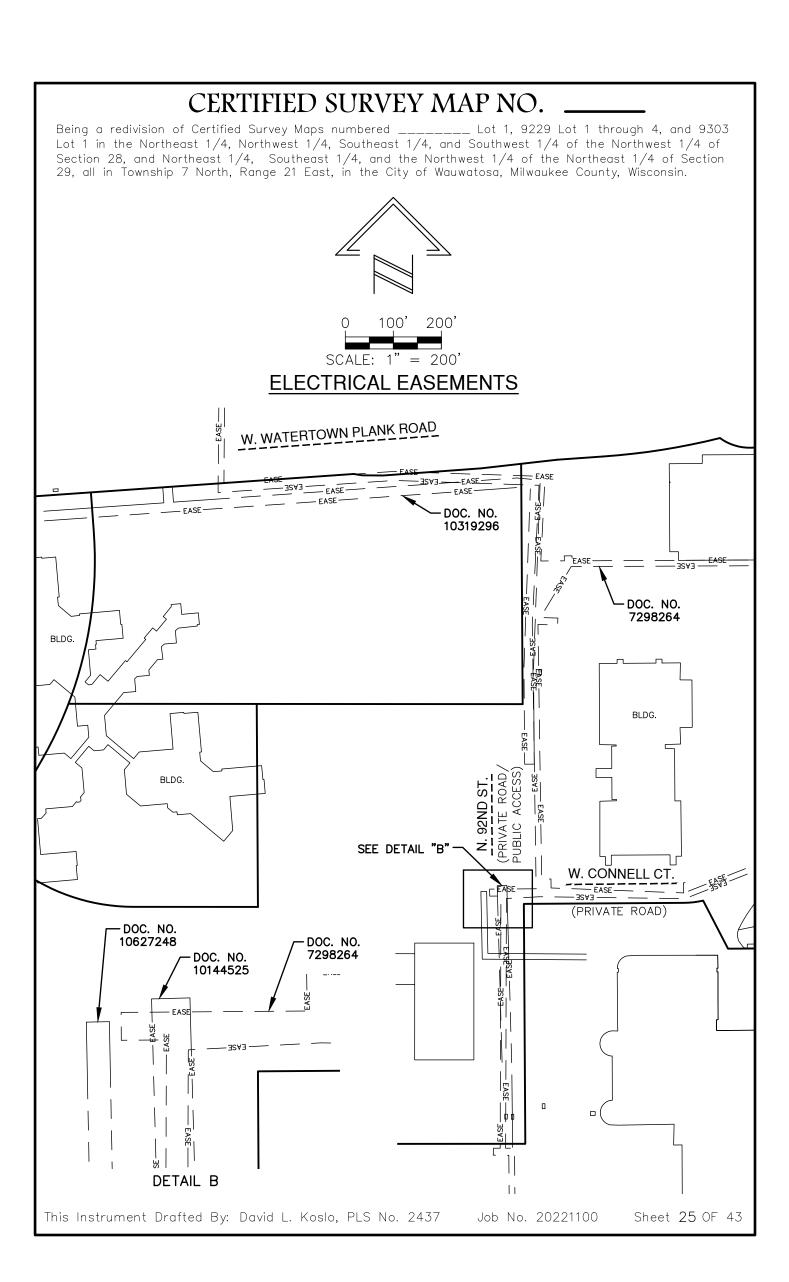

# W. WATERTOWN PLANK ROAD

This Instrument Drafted By: David L. Koslo, PLS No. 2437

Job No. 20221100

Sheet 24 OF 43

Being a redivision of Certified Survey Maps numbered \_\_\_\_\_ Lot 1, 9229 Lot 1 through 4, and 9303 Lot 1 in the Northeast 1/4, Northwest 1/4, Southeast 1/4, and Southwest 1/4 of the Northwest 1/4 of Section 28, and Northeast 1/4, Southeast 1/4, and the Northwest 1/4 of the Northeast 1/4 of Section 29, all in Township 7 North, Range 21 East, in the City of Wauwatosa, Milwaukee County, Wisconsin.

#### **ELECTRICAL EASEMENTS**

# CERTIFIED SURVEY MAP NO. Being a redivision of Certified Survey Maps numbered \_\_\_\_\_ Lot 1, 9229 Lot 1 through 4, and 9303 Lot 1 in the Northeast 1/4, Northwest 1/4, Southeast 1/4, and Southwest 1/4 of the Northwest 1/4 of Lot 1, 9229 Lot 1 through 4, and 9303 Section 28, and Northeast 1/4, Southeast 1/4, and the Northwest 1/4 of the Northeast 1/4 of Section 29, all in Township 7 North, Range 21 East, in the City of Wauwatosa, Milwaukee County, Wisconsin. 100' 200' SCALE: 1" = 200'**ELECTRICAL EASEMENTS** - EASE DOC. NO. 10319296 N. 92ND ST. (PRIVATE ROAD/ PUBLIC ACCESS) W. CONNELL CT. - EASE -DOC. NO. (PRIVATE ROAD) 7298264 & 10908010 EASE $\parallel$ - EASE \_\_\_ | | | | | Job No. 20221100 This Instrument Drafted By: David L. Koslo, PLS No. 2437 Sheet 27 OF 43