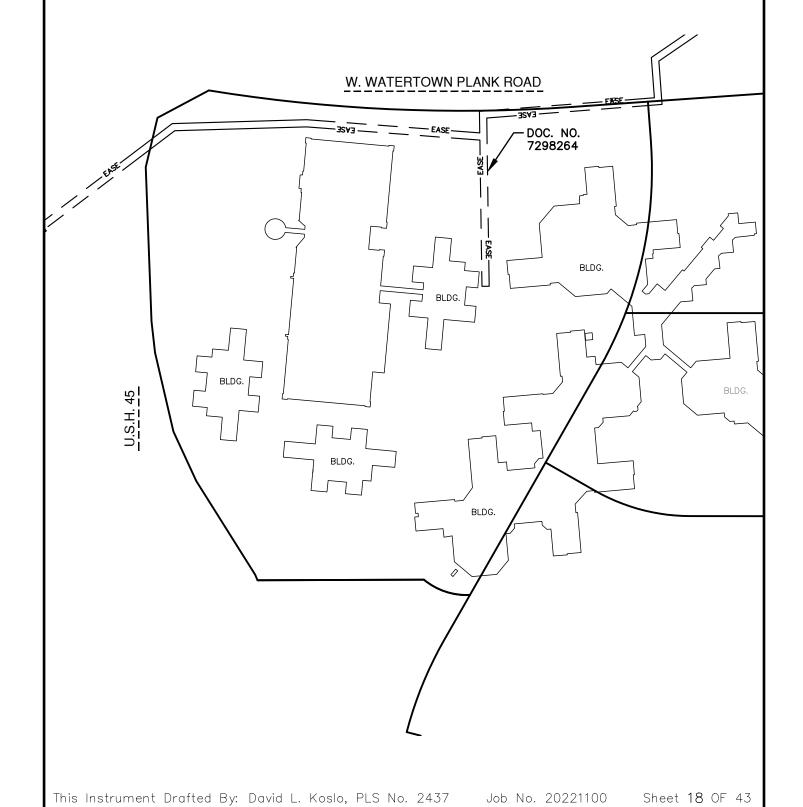

This Instrument Drafted By: David L. Koslo, PLS No. 2437

Job No. 20221100

Sheet **01** OF 43

W. CONNELL AVE.

Being a redivision of Certified Survey Maps numbered \_\_\_\_\_ Lot 1, 9229 Lot 1 through 4, and 9303 Lot 1 in the Northeast 1/4, Northwest 1/4, Southeast 1/4, and Southwest 1/4 of the Northwest 1/4 of Section 28, and Northeast 1/4, Southeast 1/4, and the Northwest 1/4 of the Northeast 1/4 of Section 29, all in Township 7 North, Range 21 East, in the City of Wauwatosa, Milwaukee County, Wisconsin.