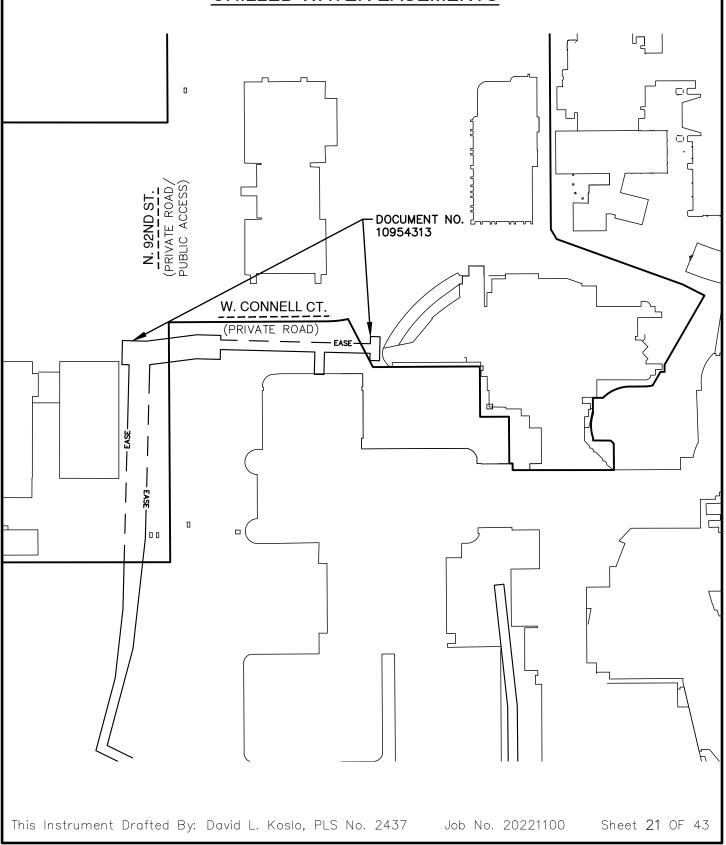

# PRIVATE VEHICULAR ACCESS EASEMENTS

Access Easements per Declaration of Access Easements recorded January 29, 2020 as Document No. 10948008. Amended and Restated Declaration of Access Easements recorded April 16, 2020 as Document No. 10969592. First Amendment to Amended and Restated Declaration of Access Easements recorded February 10, 2021 as Document No. 11077620. Second Amendment to Declaration of Access Easements recorded \_\_\_\_\_\_, 2023 as Document No. \_\_\_\_\_\_\_, 2023 as

Being a redivision of Certified Survey Maps numbered \_\_\_\_\_ Lot 1, 9229 Lot 1 through 4, and 9303 Lot 1 in the Northeast 1/4, Northwest 1/4, Southeast 1/4, and Southwest 1/4 of the Northwest 1/4 of Section 28, and Northeast 1/4, Southeast 1/4, and the Northwest 1/4 of the Northeast 1/4 of Section 29, all in Township 7 North, Range 21 East, in the City of Wauwatosa, Milwaukee County, Wisconsin.