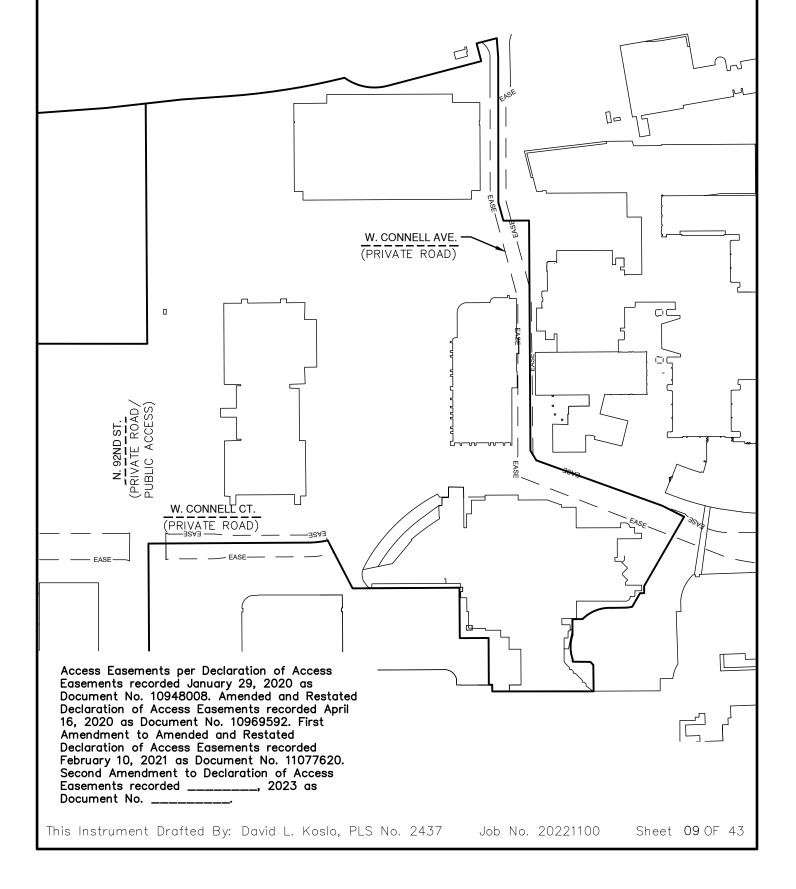

# PRIVATE VEHICULAR ACCESS EASEMENTS

Access Easements per Declaration of Access Easements recorded January 29, 2020 as Document No. 10948008. Amended and Restated Declaration of Access Easements recorded April 16, 2020 as Document No. 10969592. First Amendment to Amended and Restated Declaration of Access Easements recorded February 10, 2021 as Document No. 11077620. Second Amendment to Declaration of Access Easements recorded \_\_\_\_\_\_, 2023 as Document No. \_\_\_\_\_\_\_, 2023 as

This Instrument Drafted By: David L. Koslo, PLS No. 2437

Job No. 20221100

Sheet 10 OF 43

Being a redivision of Certified Survey Maps numbered \_\_\_\_\_ Lot 1, 9229 Lot 1 through 4, and 9303 Lot 1 in the Northeast 1/4, Northwest 1/4, Southeast 1/4, and Southwest 1/4 of the Northwest 1/4 of Section 28, and Northeast 1/4, Southeast 1/4, and the Northwest 1/4 of the Northeast 1/4 of Section 29, all in Township 7 North, Range 21 East, in the City of Wauwatosa, Milwaukee County, Wisconsin.