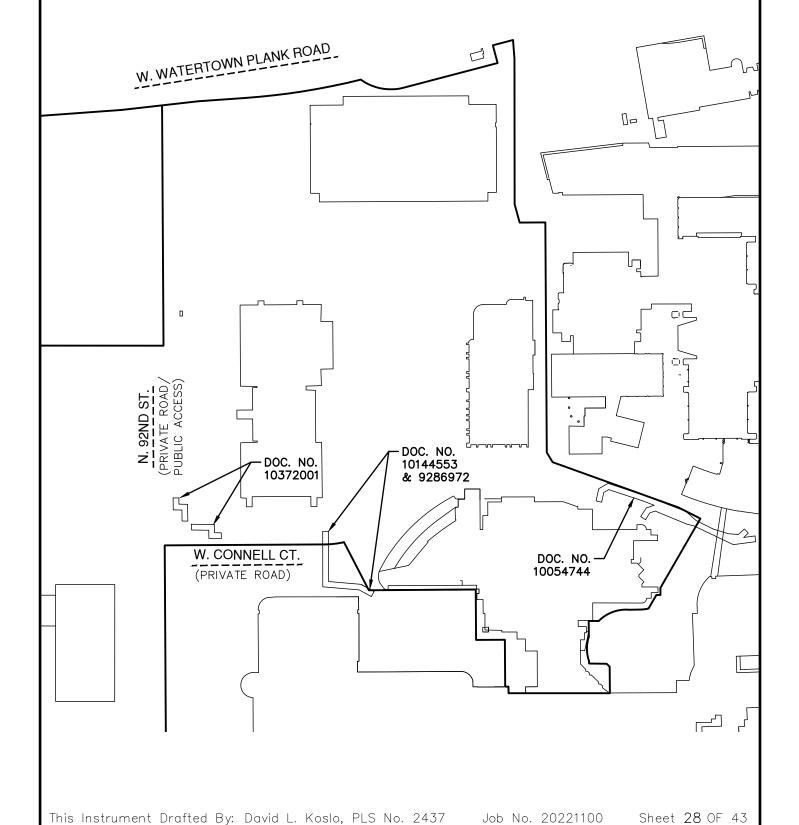

# CERTIFIED SURVEY MAP NO. Being a redivision of Certified Survey Maps numbered \_\_\_\_\_ Lot 1, 9229 Lot 1 through 4, and 9303 Lot 1 in the Northeast 1/4, Northwest 1/4, Southeast 1/4, and Southwest 1/4 of the Northwest 1/4 of Lot 1, 9229 Lot 1 through 4, and 9303 Section 28, and Northeast 1/4, Southeast 1/4, and the Northwest 1/4 of the Northeast 1/4 of Section 29, all in Township 7 North, Range 21 East, in the City of Wauwatosa, Milwaukee County, Wisconsin. 100' 200' SCALE: 1" = 200'**ELECTRICAL EASEMENTS** - EASE DOC. NO. 10319296 N. 92ND ST. (PRIVATE ROAD/ PUBLIC ACCESS) W. CONNELL CT. - EASE -DOC. NO. (PRIVATE ROAD) 7298264 & 10908010 EASE $\parallel$ - EASE \_\_\_ | | | | | Job No. 20221100 This Instrument Drafted By: David L. Koslo, PLS No. 2437 Sheet 27 OF 43