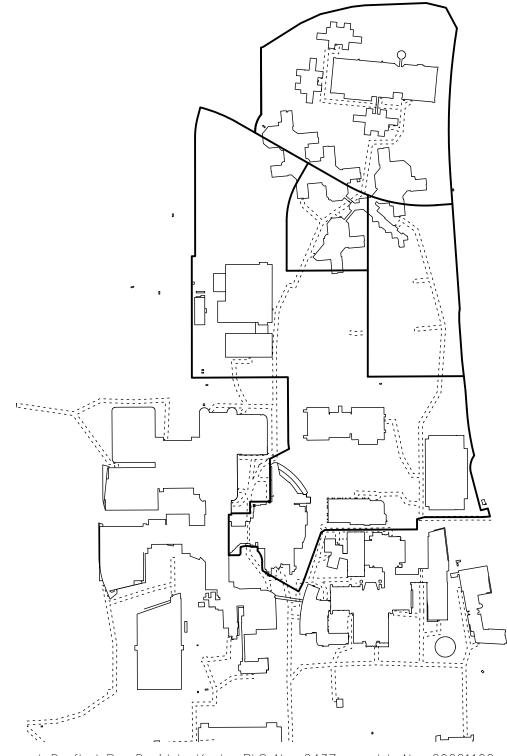

Being a redivision of Certified Survey Maps numbered \_. Lot 1, 9229 Lot 1 through 4, and 9303 Lot 1 in the Northeast 1/4, Northwest 1/4, Southeast 1/4, and Southwest 1/4 of the Northwest 1/4 of Section 28, and Northeast 1/4, Southeast 1/4, and the Northwest 1/4 of the Northeast 1/4 of Section 29, all in Township 7 North, Range 21 East, in the City of Wauwatosa, Milwaukee County, Wisconsin.

#### REFERENCE BEARING

All bearings are referenced to the east line of the NE. 1/4 of Sect. 29, T.7N. R.21E.which bears S.00°41'25"E. and is referenced to the Wisconsin County Coordinate System, Milwaukee County, NAD83(2011).

#### **LEGEND**

- FOUND 3/4" O.D. IRON ROD
- SET 3/4" O.D. X 24" REBAR MINIMUM WEIGHT 1.13 LBS/FT.
- FOUND CONC. MON. W/BRASS CAP
- FOUND MAG NAIL Δ
- SET MAG NAIL
- X FOUND CUT CROSS
- P.O.C. POINT OF COMMENCEMENT
- P.O.B. POINT OF BEGINNING

This Instrument Drafted By: David L. Koslo, PLS No. 2437

Job No. 20221100

Sheet **01** OF 43

W. CONNELL AVE.

Being a redivision of Certified Survey Maps numbered \_\_\_\_\_ Lot 1, 9229 Lot 1 through 4, and 9303 Lot 1 in the Northeast 1/4, Northwest 1/4, Southeast 1/4, and Southwest 1/4 of the Northwest 1/4 of Section 28, and Northeast 1/4, Southeast 1/4, and the Northwest 1/4 of the Northeast 1/4 of Section 29, all in Township 7 North, Range 21 East, in the City of Wauwatosa, Milwaukee County, Wisconsin.