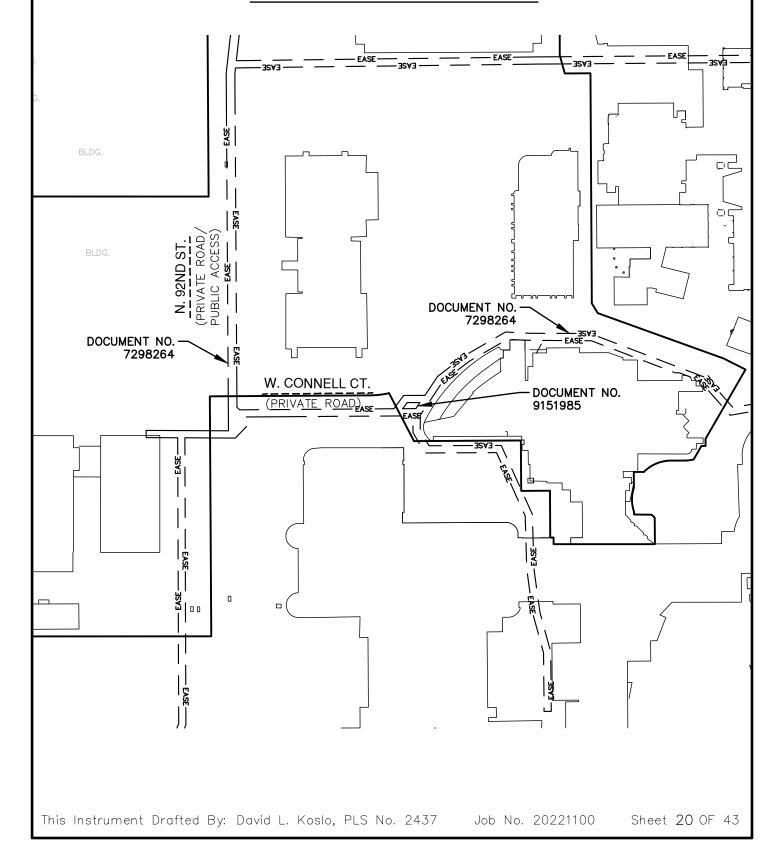

# PRIVATE VEHICULAR ACCESS EASEMENTS

Access Easements per Declaration of Access Easements recorded January 29, 2020 as Document No. 10948008. Amended and Restated Declaration of Access Easements recorded April 16, 2020 as Document No. 10969592. First Amendment to Amended and Restated Declaration of Access Easements recorded February 10, 2021 as Document No. 11077620. Second Amendment to Declaration of Access Easements recorded \_\_\_\_\_\_, 2023 as Document No. \_\_\_\_\_\_\_, 2023 as

Being a redivision of Certified Survey Maps numbered \_\_\_\_\_ Lot 1, 9229 Lot 1 through 4, and 9303 Lot 1 in the Northeast 1/4, Northwest 1/4, Southeast 1/4, and Southwest 1/4 of the Northwest 1/4 of Section 28, and Northeast 1/4, Southeast 1/4, and the Northwest 1/4 of the Northeast 1/4 of Section 29, all in Township 7 North, Range 21 East, in the City of Wauwatosa, Milwaukee County, Wisconsin.