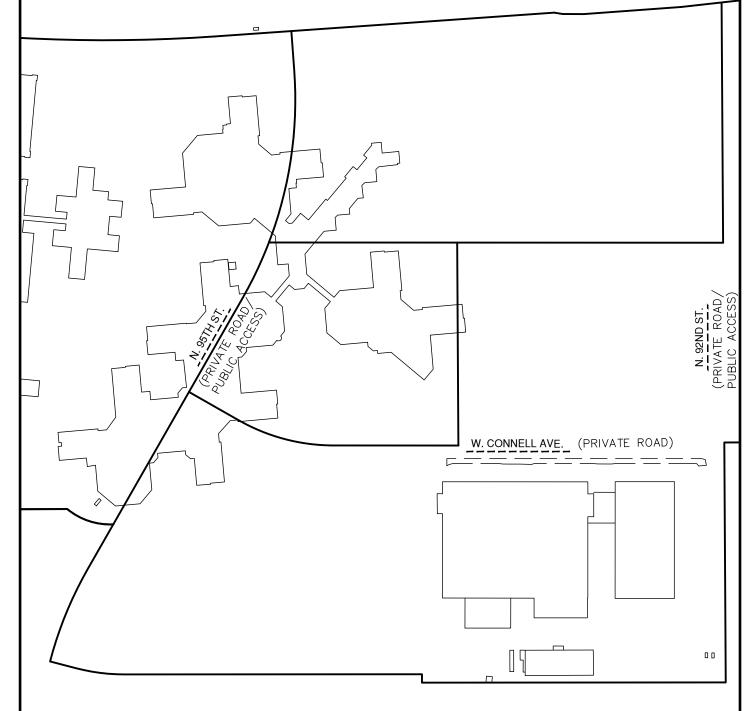

# PRIVATE VEHICULAR ACCESS EASEMENTS

Access Easements per Declaration of Access Easements recorded January 29, 2020 as Document No. 10948008. Amended and Restated Declaration of Access Easements recorded April 16, 2020 as Document No. 10969592. First Amendment to Amended and Restated Declaration of Access Easements recorded February 10, 2021 as Document No. 11077620. Second Amendment to Declaration of Access Easements recorded \_\_\_\_\_\_, 2023 as Document No. \_\_\_\_\_\_\_, 2023 as

#### PRIVATE SIDEWALK EASEMENTS

Access Easements per Declaration of Access Easements recorded January 29, 2020 as Document No. 10948008. Amended and Restated Declaration of Access Easements recorded April 16, 2020 as Document No. 10969592. First Amendment to Amended and Restated Declaration of Access Easements recorded February 10, 2021 as Document No. 11077620. Second Amendment to Declaration of Access Easements recorded \_\_\_\_\_\_, 2023 as Document No. \_\_\_\_\_\_\_, 2023 as