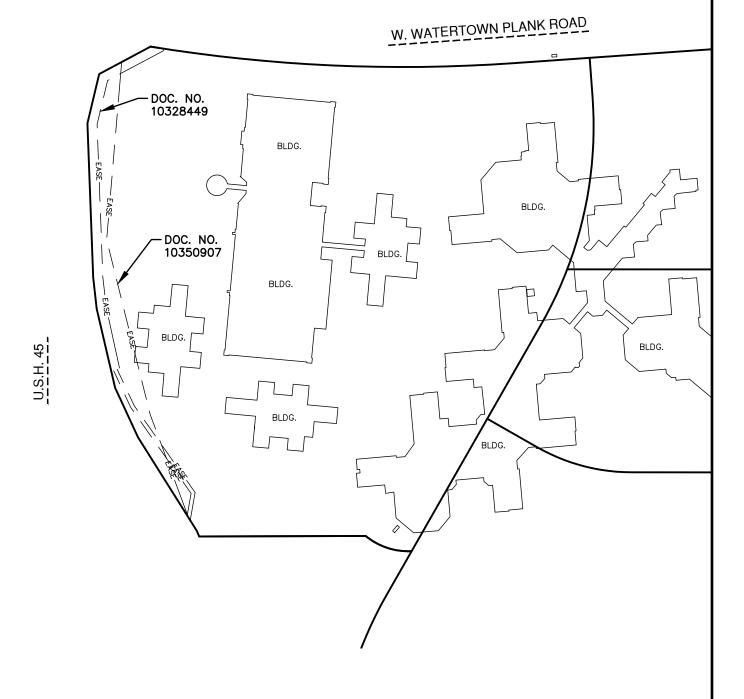

# PUBLIC VEHICULAR AND PEDESTRIAN ACCESS EASEMENTS

Easements recorded \_ Document No.

Being a redivision of Certified Survey Maps numbered \_\_\_\_\_ Lot 1, 9229 Lot 1 through 4, and 9303 Lot 1 in the Northeast 1/4, Northwest 1/4, Southeast 1/4, and Southwest 1/4 of the Northwest 1/4 of Section 28, and Northeast 1/4, Southeast 1/4, and the Northwest 1/4 of the Northeast 1/4 of Section 29, all in Township 7 North, Range 21 East, in the City of Wauwatosa, Milwaukee County, Wisconsin.

# PRIVATE VEHICULAR ACCESS EASEMENTS

Access Easements per Declaration of Access Easements recorded January 29, 2020 as Document No. 10948008. Amended and Restated Declaration of Access Easements recorded April 16, 2020 as Document No. 10969592. First Amendment to Amended and Restated Declaration of Access Easements recorded February 10, 2021 as Document No. 11077620. Second Amendment to Declaration of Access Easements recorded \_\_\_\_\_\_, 2023 as Document No. \_\_\_\_\_\_\_, 2023 as