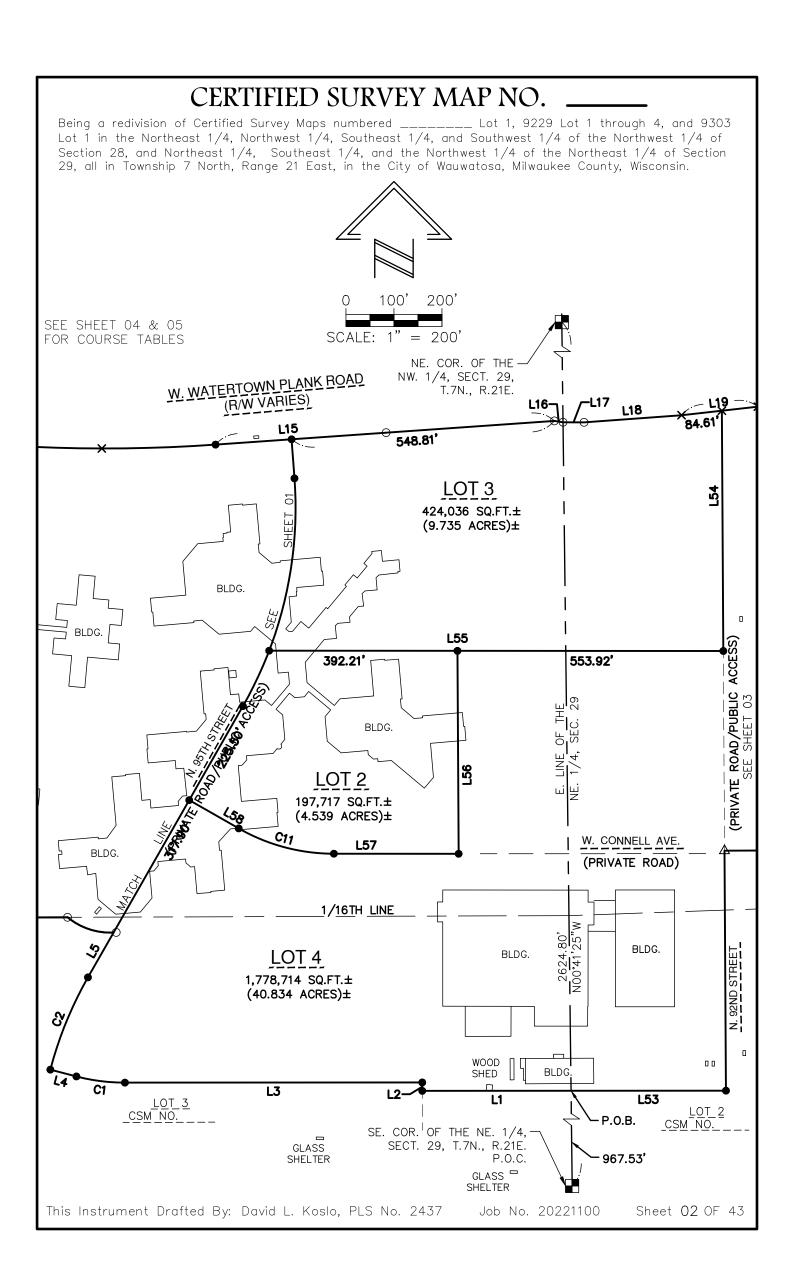

This Instrument Drafted By: David L. Koslo, PLS No. 2437

Sheet **03** OF 43

Job No. 20221100

Being a redivision of Certified Survey Maps numbered \_\_\_\_\_ Lot 1, 9229 Lot 1 through 4, and 9303 Lot 1 in the Northeast 1/4, Northwest 1/4, Southeast 1/4, and Southwest 1/4 of the Northwest 1/4 of Section 28, and Northeast 1/4, Southeast 1/4, and the Northwest 1/4 of the Northeast 1/4 of Section 29, all in Township 7 North, Range 21 East, in the City of Wauwatosa, Milwaukee County, Wisconsin. \_\_\_\_ Lot 1, 9229 Lot 1 through 4, and 9303

| LINE TABLE |         |             |  |
|------------|---------|-------------|--|
| LINE#      | LENGTH  | DIRECTION   |  |
| L1         | 310.02  | S89*57'49"W |  |
| L2         | 17.50'  | N00°02'11"W |  |
| L3         | 619.45  | S89*57'49"W |  |
| L4         | 56.10'  | N75°24'12"W |  |
| L5         | 107.36  | N29*44'36"E |  |
| L6         | 346.44  | S89°49'08"W |  |
| L7         | 12.44'  | N22°38'00"W |  |
| L8         | 230.52  | N32°10'18"W |  |
| L9         | 113.70' | N24°49'22"W |  |
| L10        | 168.73  | N13°07'24"W |  |
| L11        | 65.64   | N06°25'47"W |  |
| L12        | 321.40' | N02°07'56"W |  |
| L13        | 105.58  | N13°27'10"E |  |
| L14        | 121.29' | N61°56'21"E |  |
| L15        | 707.63' | N85*59'44"E |  |
| L16        | 18.23'  | S81°03'33"E |  |
| L17        | 43.78'  | S89*45'13"E |  |
| L18        | 203.64  | N85*49'08"E |  |
| L19        | 160.12' | N83°35'50"E |  |
| L20        | 97.01'  | N85°55'39"E |  |

|        | LINE TA | ABLE        |
|--------|---------|-------------|
| LINE # | LENGTH  | DIRECTION   |
| L21    | 201.62  | N75¶5'30"E  |
| L22    | 38.21   | N14°44'30"W |
| L23    | 43.35'  | N75°24'30"E |
| L24    | 39.28'  | S04°24'25"E |
| L25    | 302.80' | S00°03'50"E |
| L26    | 39.62'  | S15°18'35"E |
| L27    | 53.51'  | N89°38'41"E |
| L28    | 479.36' | S00°21'19"E |
| L29    | 23.61'  | S31°07'40"E |
| L30    | 278.94  | S70"11'15"E |
| L31    | 50.89'  | S63°08'01"E |
| L32    | 166.73  | S29°57'25"W |
| L33    | 14.65'  | S00°31'46"E |
| L34    | 8.58'   | N90°00'00"W |
| L35    | 32.47'  | S29°57'25"W |
| L36    | 29.31'  | S89°06'45"W |
| L37    | 21.04'  | S89*38'41"W |
| L38    | 32.56'  | S00°21'19"E |
| L39    | 5.15'   | S00°21'19"E |
| L40    | 36.77   | S89°22'14"E |

|            |         | NDL E       |  |
|------------|---------|-------------|--|
| LINE TABLE |         |             |  |
| LINE#      | LENGTH  | DIRECTION   |  |
| L41        | 8.78'   | S45°03'22"E |  |
| L42        | 55.12'  | S00°32'12"E |  |
| L43        | 211.16' | S89*59'22"W |  |
| L44        | 13.74'  | N00°21'19"W |  |
| L45        | 6.96'   | S89°38'41"W |  |
| L46        | 97.62'  | N00°21'19"W |  |
| L47        | 60.00'  | S89°38'41"W |  |
| L48        | 105.00' | N00°21'19"W |  |
| L49        | 222.68' | S89°38'41"W |  |
| L50        | 112.68' | N27°24'24"W |  |
| L51        | 332.94' | S89°38'41"W |  |
| L52        | 499.88' | S00°20'45"E |  |
| L53        | 322.73' | S89*57'49"W |  |
| L54        | 500.60' | S00°20'45"E |  |
| L55        | 946.13  | N89°57'54"W |  |
| L56        | 422.82' | N00°20'45"W |  |
| L57        | 260.01  | N89*57'54"W |  |
| L58        | 118.76' | N60°15'24"W |  |
| L59        | 543.39' | N29*44'36"E |  |
| L60        | 81.56'  | N04°14'27"W |  |

| CURVE TABLE |           |          |         |               |              |             |             |
|-------------|-----------|----------|---------|---------------|--------------|-------------|-------------|
| CURVE #     | DELTA     | RADIUS   | LENGTH  | CHORD BEARING | CHORD LENGTH | TAN. IN     | TAN. OUT    |
| C1          | 14*37'59" | 400.00'  | 102.16' | N82°43'11"W   | 101.88'      | S89°57'49"W | N75°24'12"W |
| C2          | 15*08'49" | 787.74   | 208.25  | N22¶0'13"E    | 207.64'      | N14°35'48"E | N29°44'37"E |
| С3          | 42*32'02" | 139.46'  | 103.53  | N71°37'13"W   | 101.17'      | S87°06'46"W | N50°21'13"W |
| C4          | 1313'33"  | 3286.84  | 758.72' | S87°23'30"E   | 757.04'      | S80°46'44"E | N85*59'43"E |
| C5          | 9*57'29"  | 1412.92' | 245.56' | N81°01'00"E   | 245.26'      | N85°59'44"E | N76°02'15"E |
| C6          | 50°29'12" | 107.25   | 94.50'  | S79°28'48"E   | 91.48'       | S54"14'12"E | N75"16'36"E |
| C7          | 11*56'08" | 67.00'   | 13.96'  | S81°04'50"W   | 13.93'       | S75°06'46"W | S87°02'54"W |
| C8          | 47*51'36" | 80.00'   | 66.83'  | S68*53'51"W   | 64.90'       | N87°10'21"W | S44°58'03"W |
| С9          | 37*07'38" | 80.00'   | 51.84'  | S00°21'19"E   | 50.94'       | S1812'30"W  | S18*55'08"E |
| C10         | 12°15'44" | 191.00'  | 40.88'  | S83°30'46"W   | 40.80'       | S77°22'53"W | S89*38'38"W |
| C11         | 29°42'31" | 400.00'  | 207.40' | N75*06'39"W   | 205.09'      | N89°57'54"W | N60°15'24"W |
| C12         | 33*59'03" | 832.50'  | 493.79  | N12°45'05"E   | 486.58'      | N29°44'36"E | N04°14'27"W |
| C13         | 8*48'13"  | 832.50'  | 127.91' | N25°20'30"E   | 127.79'      | N29°44'36"E | N20°56'23"E |
| C14         | 2510'50"  | 832.50'  | 365.87  | N08°20'58"E   | 362.93'      | N20°56'23"E | N04°14'27"W |