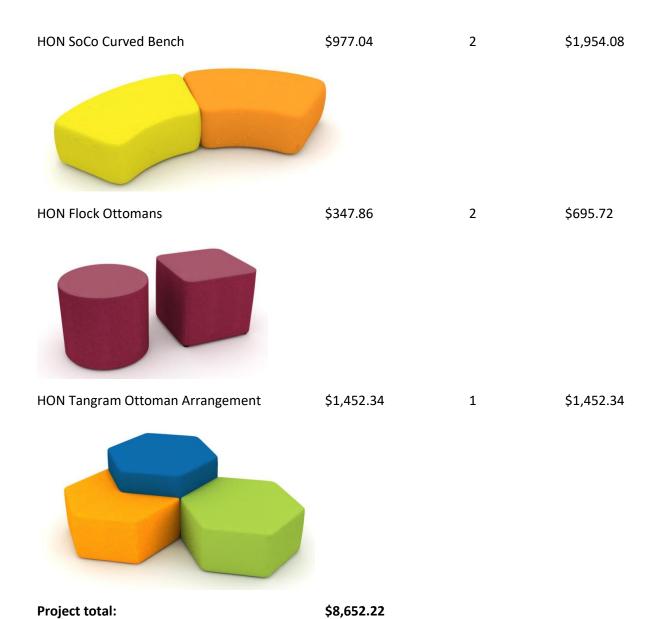

t creates more space for children and caregivers to read comfortably together while also allowing adults to sit in furniture that is more appropriately sized for them rather than in the 14" chairs that are currently in the space. The requested soft ottoman arrangement will replace the round table and short chairs as well as the single chair on the left side of the Play & Learn space. This seating arrangement offers the same benefits as the curved bench and flock ottoman arrangement. Quote from EBI. Colors of furniture are not indicative of colors we are selecting.

#### **Project Costs**

|                        | Individual cost | Needed | Total Cost |
|------------------------|-----------------|--------|------------|
| HON SoCo Couch Seating | \$4,550.08      | 1      | \$4,550.08 |





# Library Board Appointments and Composition

In Wisconsin, as in most states, citizen boards govern public libraries. Citizen governance partially isolates the operation of the library from political pressure—an important concern especially in the development of your library's collection and policies. Public library collections and policies have traditionally supported the ideals of freedom of expression and inquiry—free from any partisan or political pressures. Citizen control helps your library support these ideals. (For more information, see *Trustee Essential #22: Freedom of Expression and Inquiry*.)

#### **Diversity of Viewpoint and Expertise**

Another traditional public library ideal is that the library serves *all* members of the community equitably. A citizen board representin