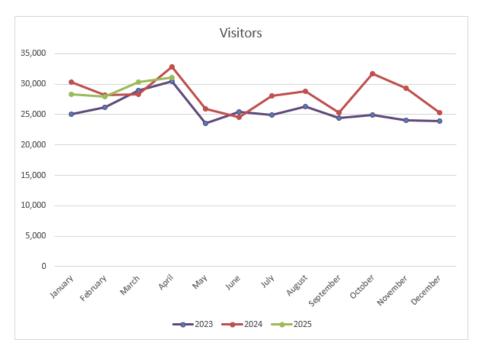

ior that warrant one-year bans. The City Attorney has advised library staff in how long bans should generally be. A new City Attorney begins work in the next few weeks and we will consult with them regarding our banning procedures.

At any given moment in time there was maybe one patron banned and usually there were none. Currently, the library has twelve banned patrons. To be clear, the library is not getting stricter in its approach to violations of the code of conduct. There are just more violations and more escalations.

#### 7. May anniversaries:

20 years Tim Erbes, Circulation Attendant

4 years Alanna Maddox, Circulation Supervisor

1 year Susan DeLellis, Shelver

#### 8. Upcoming meetings:

Library Board: Wednesday, June 18 at 6:30 PM Library Board: Wednesday, July 16 at 6:30 PM







**─**2023 **─**2024 **─**2025



To: Library Board

Fr: Peter Loeffel, Library Director

May 21, 2025

Re: Agency Trust Funding request: price increase for Children's Library furniture

#### Purpose/Need

The Wauwatosa Public Library Foundation approved funding \$8,652 for Children's Library Play & Learn Space soft seating improvements. The actual amount increased to \$11,500, a difference of \$2,848. In addition, the total Children's Library furniture order now includes a \$500 tariff surcharge. Library staff is requesting that the Library Board approve funding the difference from the Library Agency Trust.

#### **Background**

The Library Board submitted 11 funding requests to the Wauwatosa Public Library Foundation, which approved all requests during its April board meeting. One F