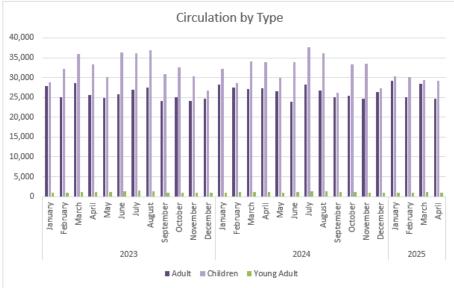

r that warrant one-year bans. The City Attorney has advised library staff in how long bans should generally be. A new City Attorney begins work in the next few weeks and we will consult with them regarding our banning procedures.

At any given moment in time there was maybe one patron banned and usually there were none. Currently, the library has twelve banned patrons. To be clear, the library is not getting stricter in its approach to violations of the code of conduct. There are just more violations and more escalations.

#### 7. May anniversaries:

20 years Tim Erbes, Circulation Attendant

4 years Alanna Maddox, Circulation Supervisor

1 year Susan DeLellis, Shelver

#### 8. Upcoming meetings:

Library Board: Wednesday, June 18 at 6:30 PM Library Board: Wednesday, July 16 at 6:30 PM







**─**2023 **─**2024 **─**2025



To: Library Board

Fr: Peter Loeffel, Library Director

May 21, 2025

Re: Agency Trust Funding request: price increase for Children's Library furniture

#### Purpose/Need

The Wauwatosa Public Library Foundation approved funding \$8,652 for Children's Library Play & Learn Space soft seating improvements. The actual amount increased to \$11,500, a difference of \$2,848. In addition, the total Children's Library furniture order now includes a \$500 tariff surcharge. Library staff is requesting that the Library Board approve funding the difference from the Library Agency Trust.

#### **Background**

The Library Board submitted 11 funding requests to the Wauwatosa Public Library Foundation, which approved all requests during its April board meeting. One Fri