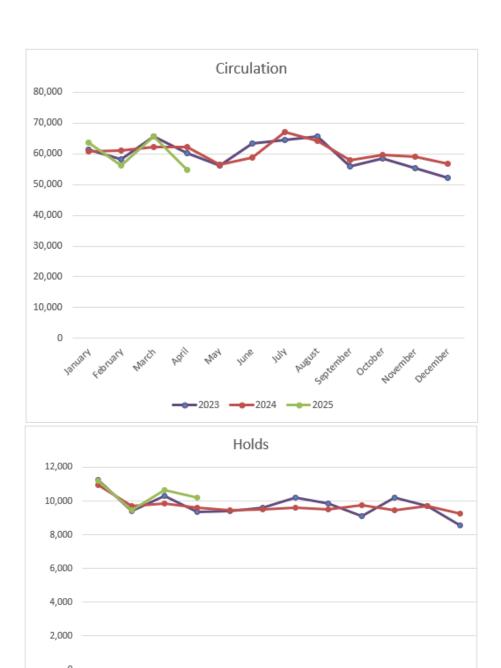

#### **ADJOURNMENT**

Vice-president Causier adjourned the meeting at 8:25 pm.

May 13, 2025

 Fiscal Year
 2025

 Period
 All

 Fund
 35 - LIBRARY

 Segment 5
 510 - LIBRARY

| <i>i</i> Labels                       |                  | Revised Budget   |                |                  | CY % of Budget Used |
|---------------------------------------|------------------|------------------|----------------|------------------|---------------------|
| rpense                                | \$3,504,271.61   | \$3,511,579.36   | \$1,056,502.96 | \$2,454,265.96   | 30%                 |
| 50 - WAGES                            | \$1,720,067.29   | \$1,720,067.29   | \$521,093.01   | \$1,198,974.28   | 30%                 |
| 5010 - REGULAR PAY                    | \$1,726,885.41   | \$1,726,885.41   | \$440,808.42   | \$1,286,076.99   | 269                 |
| 5050 - OFF TIME                       | \$0.00           | \$0.00           | \$80,284.59    | (\$80,284.59)    |                     |
| 5099 - SALARY & ATTRITION CONTRA      | (\$6,818.12)     | (\$6,818.12)     | \$0.00         | (\$6,818.12)     | 0%                  |
| 51 - OVERTIME                         | \$0.00           | \$0.00           | \$290.37       | (\$290.37)       |                     |
| 5110 - OVERTIME                       | \$0.00           | \$0.00           | \$290.37       | (\$290.37)       |                     |
| 52 - BENEFITS                         | \$589,032.10     | \$589,032.10     | \$139,314.58   | \$449,717.52     | 249                 |
| 5210 - FRINGE                         | \$349,916.10     | \$349,916.10     | \$67,753.63    | \$282,162.47     | 19%                 |
| 5220 - WORKERS COMP                   | \$11,973.00      | \$11,973.00      | \$3,661.88     | \$8,311.12       | 319                 |
| 5230 - SOCIAL SECURITY                | \$130,534.00     | \$130,534.00     | \$38,805.83    | \$91,728.17      | 309                 |
| 5240 - WRS                            | \$96,609.00      | \$96,609.00      | \$29,093.24    | \$67,515.76      | 309                 |
| 60 - OPERATING                        | \$456,282.00     | \$463,589.75     | \$129,390.97   | \$334,198.78     | 289                 |
| 6002 - PROFESSIONAL DEVELOPMENT       | \$10,500.00      | \$10,500.00      | \$658.94       | \$9,841.06       | 69                  |
| 6003 - OFFICE SUPPLIES                | \$12,000.00      | \$12,000.00      | \$2,599.45     | \$9,400.55       | 229                 |
| 6004 - PRINTING AND DUPLICATION       | \$10,710.00      | \$10,710.00      | \$2,998.46     | \$7,711.54       | 289                 |
| 6005 - MEMBERSHIPS AND DUES           | \$3,382.00       | \$3,382.00       | \$481.02       | \$2,900.98       | 149                 |
| 6006 - BOOKS AND PERIODICALS          | \$386,000.00     | \$386,000.00     | \$115,729.49   | \$270,270.51     | 309                 |
| 6008 - OTHER SUPPLIES                 | \$14,280.00      | \$14,280.00      | \$3,204.58     | \$11,075.42      | 229                 |
| 6013 - POSTAGE                        | \$1,000.00       | \$1,000.00       | \$222.80       | \$777.20         | 229                 |
| 6018 - MARKETING AND PROMOTION        | \$3,570.00       | \$3,570.00       | \$0.00         | \$3,570.00       | 0                   |
| 6027 - PROGRAMMING                    | \$7,140.00       | \$7,140.00       | \$1,538.22     | \$5,601.78       | 229                 |
| 6099 - OTHER EXPENSES                 | \$7,700.00       | \$15,007.75      | \$1,958.22     | \$13,049.74      | 139                 |
| 62 - SERVICES                         | \$47,272.22      | \$47,272.22      | \$31,007.25    | \$15,454.53      | 679                 |
|                                       |                  | · ·              |                |                  |                     |
| 6202 - GENERAL SERVICES               | \$41,781.50      | \$41,781.50      | \$30,106.60    | \$11,674.90      | 729                 |
| 6206 - EQUIPMENT REPAIRS              | \$1,500.00       | \$1,500.00       | \$0.00         | \$1,500.00       | 09                  |
| 6210 - AUDITING SERVICES              | \$1,390.72       | \$1,390.72       | \$458.92       | \$121.36         | 919                 |
| 6211 - CREDIT CARD PROCESSING         | \$2,600.00       | \$2,600.00       | \$441.73       | \$2,158.27       | 179                 |
| 63 - UTILITIES                        | \$800.00         | \$800.00         | \$280.46       | \$519.54         | 359                 |
| 6306 - TELECOMMUNICATIONS             | \$800.00         | \$800.00         | \$280.46       | \$519.54         | 359                 |
| 64 - FIXED CHARGES                    | \$8,330.00       | \$8,330.00       | \$7,630.36     | \$699.64         | 929                 |
| 6409 - SOFTWARE HOSTING               | \$4,575.00       | \$4,575.00       | \$4,375.69     | \$199.31         | 969                 |
| 6411 - SOFTWARE MAINT                 | \$3,755.00       | \$3,755.00       | \$3,254.67     | \$500.33         | 879                 |
| 65 - INTERNAL CHARGES                 | \$682,488.00     | \$682,488.00     | \$227,495.96   | \$454,992.04     | 339                 |
| 6503 - INFORMATION SYSTEMS            | \$198,611.00     | \$198,611.00     | \$66,203.56    | \$132,407.44     | 339                 |
| 6504 - MUNICIPAL COMPLEX RENT         | \$483,877.00     | \$483,877.00     | \$161,292.40   | \$322,584.60     | 339                 |
| evenue                                | (\$3,504,271.61) | (\$3,508,579.42) | (\$351,704.03) | (\$3,156,875.39) | 109                 |
| 43 - INTERGOVT REVENUES               | \$0.00           | \$0.00           | (\$357.00)     | \$357.00         |                     |
| 4399 - OTHER LOCAL GRANTS             | \$0.00           | \$0.00           | (\$357.00)     | \$357.00         |                     |
| 45 - FINES AND PENALITIES             | (\$7,000.00)     | (\$7,000.00)     | (\$3,101.46)   | (\$3,898.54)     | 449                 |
| 4510 - LATE FEE                       | (\$7,000.00)     | (\$7,000.00)     | (\$3,101.46)   | (\$3,898.54)     | 449                 |
| 46 - PUBLIC CHARGES                   | (\$24,500.00)    | (\$24,500.00)    | (\$9,517.34)   | (\$14,982.66)    | 399                 |
| 4628 - DAMAGE TO CITY PROPERTY        | (\$8,500.00)     | (\$8,500.00)     | (\$2,565.27)   | (\$5,934.73)     | 309                 |
| 4699 - OTHER PUBLIC CHARGES           | (\$16,000.00)    | (\$16,000.00)    | (\$6,952.07)   | (\$9,047.93)     | 439                 |
| 47 - INTERGOVT CHRG                   | (\$324,383.00)   | (\$324,383.00)   | (\$324,803.00) | \$420.00         | 100                 |
| 4708 - CHARGES TO OTHER LIBRARIES - M | (\$324,383.00)   | (\$324,383.00)   | (\$324,803.00) | \$420.00         | 100                 |
| 48 - MISCELLANEOUS                    | (\$19,800.00)    | (\$24,107.81)    | (\$13,925.23)  | (\$10,182.58)    | 58                  |
| 4808 - SALE OF CITY PROPERTY - NONCAP | (\$17,000.00)    | (\$17,000.00)    | (\$8,519.30)   | (\$8,480.70)     | 50                  |
| 4820 - P-CARD REBATE                  | \$0.00           | (\$4,307.81)     | (\$4,307.81)   | \$0.00           | 100                 |
| 4832 - FOOD BEVERAGE AND MRCHNDS SALE | (\$2,800.00)     | (\$2,800.00)     | (\$1,098.12)   | (\$1,701.88)     | 399                 |
| 49 - OTHER SOURCES                    | (\$3,128,588.61) | (\$3,128,588.61) | \$0.00         | (\$3,128,588.61) | 09                  |
|                                       | (+-,0,000.01)    | ,,-,5,000.01     | 75.00          | (+-,0,000.01)    | •                   |