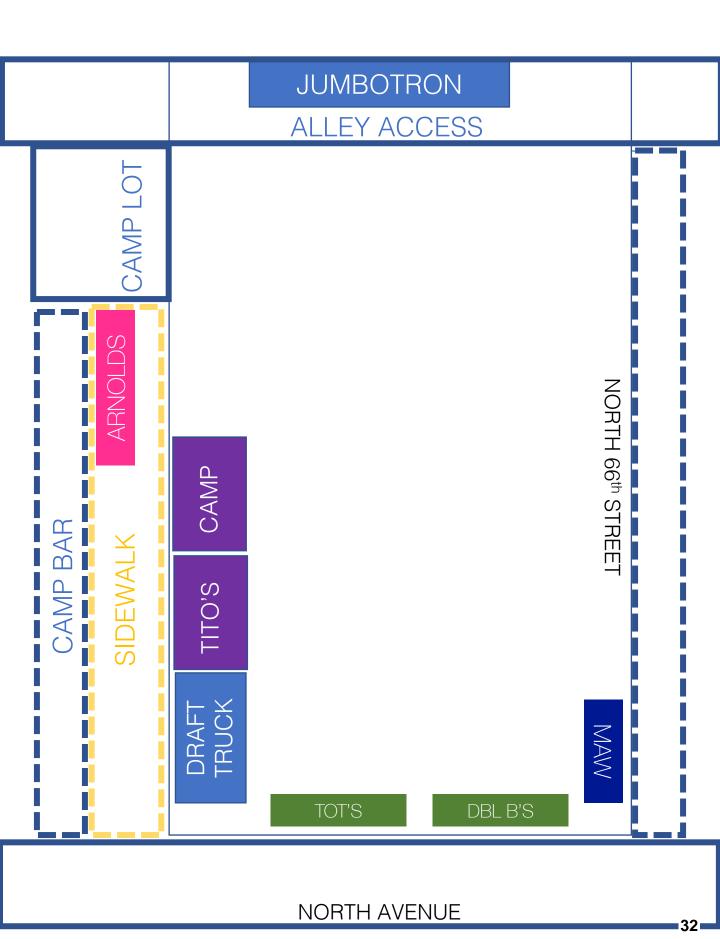

| 5. | Consideration of application for Special Event Permit and temporary extension of licensed premises - Applicant: Paul Hackbarth, Camp Bar, Event Name: Camp Bar - Packer Viewing Party, Location: 66th Street between North Ave and alley behind Camp Bar, Date/Time: October 13, 2024 11:00 AM - 4:00 PM | <u>24-1214</u> |
|----|----------------------------------------------------------------------------------------------------------------------------------------------------------------------------------------------------------------------------------------------------------------------------------------------------------|----------------|
| 6. | Consideration of application for temporary extension of licensed premises by 6930 Bar LLC, d/b/a Walters' on North, 6930 W. North Avenue, for Oktoberfest in the parking lot on October 12, 2024 from 12:00 PM - 8:00 PM                                                                                 | <u>24-1296</u> |
| 7. | Consideration of application for a new Class "B" Beer and "Class B" Liquor license by Mex Ave Tosa LLC, d/b/a Mex Ave Tosa, 11200 W. Burleigh Street, Melissa Escobar - Agent, for the period ending June 30, 2025                                                                                       | 24-1198        |
| 8. | Consideration of application for a new Class "A" beer license by Fortune Wisconsin, LLC d/b/a Empire Fish, 11200 W. Watertown Plank Road, Quinn Eakes - Agent, for the period ending June 30, 2025                                                                                                       | <u>24-1199</u> |