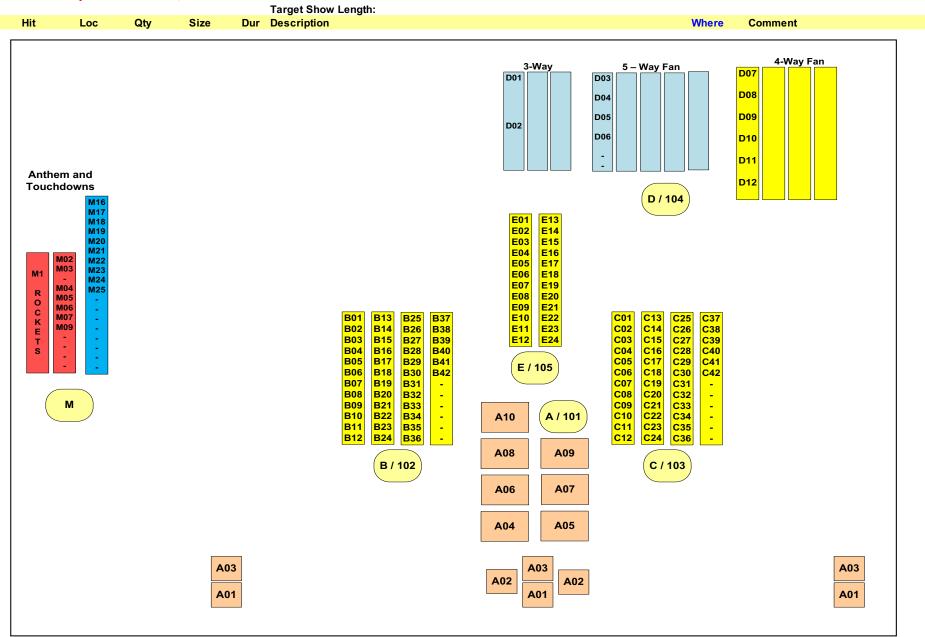

## Hit Order

Target Show Length:

| Hit | Loc | Qty | Size       | Dur | Description                                   | Where | Comment           |
|-----|-----|-----|------------|-----|-----------------------------------------------|-------|-------------------|
| M01 |     | 10  | Rocket     | 1   | Rocket Motor - Small (60g lift)               | 1154  | Rockets Red Glare |
| M02 |     | 1   | 2.5        |     | Red and Silver Glitter                        | 2516  | Bombs in Air      |
| M03 |     | 1   | 2.5        |     | Red and Silver Glitter                        | 2516  | Bombs in Air      |
| M04 |     | 1   | 2.5        |     | Blue to Crackling                             | 2519  | Home of the Brave |
| M05 |     | 1   | 2.5        |     | Red and Silver Glitter                        | 2516  | Home of the Brave |
| M06 |     | 1   | 2.5        |     | Blue to Crackling                             | 2519  | Home of the Brave |
| M07 |     | 1   | 2.5        |     | Red and Silver Glitter                        | 2516  | Home of the Brave |
| M08 |     | 1   | 2.5        |     | Blue to Crackling                             | 2519  | Home of the Brave |
| M16 |     | 1   | 1.75 Shell |     | Color Shell - Various - Bulk (Green or White) | 1109  | Touchdown 1       |
| M17 |     | 1   | 1.75 Shell |     | Color Shell - Various - Bulk (Green or White) | 1109  | Touchdown 2       |
| M18 |     | 1   | 1.75 Shell |     | Color Shell - Various - Bulk (Green or White) | 1109  | Touchdown 3       |
| M19 |     | 1   | 1.75 Shell |     | Color Shell - Various - Bulk (Green or White) | 1109  | Touchdown 4       |
| M20 |     | 1   | 1.75 Shell |     | Color Shell - Various - Bulk (Green or White) | 1109  | Touchdown 5       |
| M21 |     | 1   | 1.75 Shell |     | Color Shell - Various - Bulk (Green or White) | 1109  | Touchdown 6       |
| M22 |     | 1   | 1.75 Shell |     | Color Shell - Various - Bulk (Green or White) | 1109  | Touchdown 7       |
| M23 |     | 1   | 1.75 Shell |     | Color Shell - Various - Bulk (Green or White) | 1109  | Touchdown 8       |
| M24 |     | 1   | 1.75 Shell |     | Color Shell - Various - Bulk (Green or White) | 1109  | Touchdown 9       |
| M25 |     | 1   | 1.75 Shell |     | Color Shell - Various - Bulk (Green or White) | 1109  | Touchdown 10      |

## Hit Order

Target Show Length:

| Hit | Loc    | Qty | Size        | Dur | Description                                                                          | Where | Comment |
|-----|--------|-----|-------------|-----|--------------------------------------------------------------------------------------|-------|---------|
|     |        | ,   |             |     |                                                                                      |       |         |
| A01 | Front  | 3   | Cake 16s    | 20  | Jelly Fish Cake                                                                      | 1060  |         |
| A02 | Front  | 2   | Candle      |     | Crackle Candle - 7 pack batteries                                                    | 1115  |         |
| A03 | Front  | 3   | 25s Cake    | 15  | 25s Cake - Shimmering Crackling Gold                                                 | 1691  |         |
| A04 | Center | 1   | Cake 80s    | 20  | 80s Z Fan - Red/Green Crossette with Crackling Mine                                  | 1730  |         |
| A05 | Center | 1   | Cake 36s    | 8   | 36s Square - Purple Tail to Gold Willow with Chrys                                   | 1766  |         |
| A06 | Center | 1   | Cake 36s    | 8   | 36s Square - Color Tail to Silver Blink Crown with Color Dahlia - Rows of Red / Gree | 1767  |         |
| A07 | Center | 1   | Cake 36s    | 8   | 36s Square - Time Rain Tail to Silver Wave Crackling Flower with Color Dahlia - Rov  | 1768  |         |
| A08 | Center | 1   | Cake 100s   | 20  | 100s Z Shape - Silver Strobe Mines with Red Tail with Red Cycus to Brocade Mine      | 1775  |         |
| A09 | Center | 1   | Cake 80shot | 23  | 80s Z Fan - Red White Blue Chrysanthemum                                             | 1785  |         |
| A10 | Center | 1   | Cake        | 120 | 142s 2 Minute Show In A Box                                                          | 1797  |         |

| Target Show Length |
|--------------------|
|--------------------|

|     |        |     |      |     | Target Show Length:                     |                    |         |  |  |  |  |
|-----|--------|-----|------|-----|-----------------------------------------|--------------------|---------|--|--|--|--|
| Hit | Loc    | Qty | Size | Dur | Description                             | Where              | Comment |  |  |  |  |
|     |        |     |      |     |                                         |                    |         |  |  |  |  |
| B01 | Center | 1   | 3    | 2   | Red Peony                               | 3460.01            |         |  |  |  |  |
| B02 | Center | 1   | 3    | 2   | White Peony                             | 3460.02            |         |  |  |  |  |
| B03 | Center | 1   | 3    | 2   | Blue Peony with Silver Palm Pistil      | 3460.03            |         |  |  |  |  |
| B04 | Center | 1   | 3    | 2   | Golden Wave w Blue                      | 3460.04            |         |  |  |  |  |
| B05 | Center | 1   | 3    | 2   | Red Gamboge to Purple                   | 3460.05            |         |  |  |  |  |
| B06 | Center | 1   | 3    | 2   | Grass Green Peony with Crackling Pistil | 3460.06            |         |  |  |  |  |
| B07 | Center | 1   | 3    | 2   | Red Palm                                | 3460.07            |         |  |  |  |  |
| B08 | Center | 1   | 3    | 2   | Brocade Blue with Red Pistil            | 3460.08            |         |  |  |  |  |
| B09 | Center | 1   | 3    | 2   | Blue Wave                               | 3460.09            |         |  |  |  |  |
| B10 | Center | 1   | 3    | 2   | Green Wave                              | 3460.10            |         |  |  |  |  |
| B11 | Center | 1   | 3    | 2   | Super Crackling                         | 3460.11            |         |  |  |  |  |
| B12 | Center | 1   | 3    | 2   | Yellow to Sound                         | 3460.12            |         |  |  |  |  |
| B13 | Center | 1   | 3    | 2   | Flower Wave                             | 3460.13            |         |  |  |  |  |
| B14 | Center | 1   | 3    | 2   | Golden Willow to White Strobe           | 3460.14            |         |  |  |  |  |
| B15 | Center | 1   | 3    | 2   | Yellow Peony                            | 3460.15            |         |  |  |  |  |
| B16 | Center | 1   | 3    | 2   | Sakura                                  | 3460.16            |         |  |  |  |  |
| B17 | Center | 1   | 3    | 2   | Chrys Gypsophila w Gypsophila Pistil    | 3460.17            |         |  |  |  |  |
| B18 | Center | 1   | 3    | 2   | Flower Wave to Red                      | 3460.18<br>3460.19 |         |  |  |  |  |
| B19 | Center | 1   | 3    | 2   | 2 Red & Green Swimming Stars            |                    |         |  |  |  |  |
| B20 | Center | 1   | 3    | 2   | Mulite Color Strobe                     | 3460.20<br>3460.21 |         |  |  |  |  |
| B21 | Center | 1   | 3    | 2   |                                         |                    |         |  |  |  |  |
| B22 | Center | 1   | 3    | 2   | Smile Face                              | 3460.22            |         |  |  |  |  |
| B23 | Center | 1   | 3    | 2   | Chrys w Sky Blue                        | 3460.23            |         |  |  |  |  |
| B24 | Center | 1   | 3    | 2   | Color Stobe Willow                      | 3460.24            |         |  |  |  |  |
| B25 | Center | 1   | 3    | 2   | Red to Time Rain                        | 3460.25            |         |  |  |  |  |
| B26 | Center | 1   | 3    | 2   | Silver Palm Pistil w Lemon Peony        | 3460.26            |         |  |  |  |  |
| B27 | Center | 1   | 3    | 2   | Violet Wave                             | 3460.27            |         |  |  |  |  |
| B28 | Center | 1   | 3    | 2   | Sky Blue w Red Strobe                   | 3460.28            |         |  |  |  |  |
| B29 | Center | 1   | 3    | 2   | Blue to Sakura                          | 3460.29            |         |  |  |  |  |
| B30 | Center | 1   | 3    | 2   | Green Peony                             | 3460.30            |         |  |  |  |  |
| B31 | Center | 1   | 3    | 2   | Golden Willow to Peony                  | 3460.31            |         |  |  |  |  |
| B32 | Center | 1   | 3    | 2   | Peach Dahlia                            | 3460.32            |         |  |  |  |  |
| B33 | Center | 1   | 3    | 2   | Color Chrys                             | 3460.33            |         |  |  |  |  |
| B34 | Center | 1   | 3    | 2   | Crackling Palm                          | 3460.34            |         |  |  |  |  |
| B35 | Center | 1   | 3    | 2   | Green to Crackling Sound                | 3460.35            |         |  |  |  |  |
| B36 | Center | 1   | 3    | 2   | Silver Crown                            | 3460.36            |         |  |  |  |  |
| B37 | Center | 1   | 3    | 2   | Red Wave                                | 3460.37            |         |  |  |  |  |
| B38 | Center | 1   | 3    | 2   | Brocade                                 | 3460.38            |         |  |  |  |  |
| B39 | Center | 1   | 3    | 2   | Gold Willow                             | 3460.39            |         |  |  |  |  |
| B40 | Center | 1   | 3    | 2   | Brocade Crown w White Strobe Pistil     | 3460.40            |         |  |  |  |  |
| B41 | Center | 1   | 3    | 2   | Brocade to Color                        | 3460.41            |         |  |  |  |  |
| B42 | Center | 1   | 3    | 2   | Red Dahlia w Strobe Pistil              | 3460.42            |         |  |  |  |  |
|     |        |     |      |     |                                         |                    |         |  |  |  |  |

| Target Show | Length |
|-------------|--------|
|-------------|--------|

|     |        |     |      |     | Target Show Length:                     |         |         |
|-----|--------|-----|------|-----|-----------------------------------------|---------|---------|
| Hit | Loc    | Qty | Size | Dur | Description                             | Where   | Comment |
|     |        |     |      |     |                                         |         |         |
| C01 | Center | 1   | 3    | 2   | Red Peony                               | 3460.01 |         |
| C02 | Center | 1   | 3    | 2   | White Peony                             | 3460.02 |         |
| C03 | Center | 1   | 3    | 2   | Blue Peony with Silver Palm Pistil      | 3460.03 |         |
| C04 | Center | 1   | 3    | 2   | Golden Wave w Blue                      | 3460.04 |         |
| C05 | Center | 1   | 3    | 2   | Red Gamboge to Purple                   | 3460.05 |         |
| C06 | Center | 1   | 3    | 2   | Grass Green Peony with Crackling Pistil | 3460.06 |         |
| C07 | Center | 1   | 3    | 2   | Red Palm                                | 3460.07 |         |
| C08 | Center | 1   | 3    | 2   | Brocade Blue with Red Pistil            | 3460.08 |         |
| C09 | Center | 1   | 3    | 2   | Blue Wave                               | 3460.09 |         |
| C10 | Center | 1   | 3    | 2   | Green Wave                              | 3460.10 |         |
| C11 | Center | 1   | 3    | 2   | Super Crackling                         | 3460.11 |         |
| C12 | Center | 1   | 3    | 2   | Yellow to Sound                         | 3460.12 |         |
| C13 | Center | 1   | 3    | 2   | Flower Wave                             | 3460.13 |         |
| C14 | Center | 1   | 3    | 2   | Golden Willow to White Strobe           | 3460.14 |         |
| C15 | Center | 1   | 3    | 2   | Yellow Peony                            | 3460.15 |         |
| C16 | Center | 1   | 3    | 2   | Sakura                                  | 3460.16 |         |
| C17 | Center | 1   | 3    | 2   | Chrys Gypsophila w Gypsophila Pistil    | 3460.17 |         |
| C18 | Center | 1   | 3    | 2   | Flower Wave to Red                      | 3460.18 |         |
| C19 | Center | 1   | 3    | 2   | Red & Green Swimming Stars              | 3460.19 |         |
| C20 | Center | 1   | 3    | 2   | Mulite Color Strobe                     | 3460.20 |         |
| C21 | Center | 1   | 3    | 2   | Green Dahlia                            | 3460.21 |         |
| C22 | Center | 1   | 3    | 2   | Smile Face                              | 3460.22 |         |
| C23 | Center | 1   | 3    | 2   | Chrys w Sky Blue                        | 3460.23 |         |
| C24 | Center | 1   | 3    | 2   | Color Stobe Willow                      | 3460.24 |         |
| C25 | Center | 1   | 3    | 2   | Red to Time Rain                        | 3460.25 |         |
| C26 | Center | 1   | 3    | 2   | Silver Palm Pistil w Lemon Peony        | 3460.26 |         |
| C27 | Center | 1   | 3    | 2   | Violet Wave                             | 3460.27 |         |
| C28 | Center | 1   | 3    | 2   | Sky Blue w Red Strobe                   | 3460.28 |         |
| C29 | Center | 1   | 3    | 2   | Blue to Sakura                          | 3460.29 |         |
| C30 | Center | 1   | 3    | 2   | Green Peony                             | 3460.30 |         |
| C31 | Center | 1   | 3    | 2   | Golden Willow to Peony                  | 3460.31 |         |
| C32 | Center | 1   | 3    | 2   | Peach Dahlia                            | 3460.32 |         |
| C33 | Center | 1   | 3    | 2   | Color Chrys                             | 3460.33 |         |
| C34 | Center | 1   | 3    | 2   | Crackling Palm                          | 3460.34 |         |
| C35 | Center | 1   | 3    | 2   | Green to Crackling Sound                | 3460.35 |         |
| C36 | Center | 1   | 3    | 2   | Silver Crown                            | 3460.36 |         |
| C37 | Center | 1   | 3    | 2   | Red Wave                                | 3460.37 |         |
| C38 | Center | 1   | 3    | 2   | Brocade                                 | 3460.38 |         |
| C39 | Center | 1   | 3    | 2   | Gold Willow                             | 3460.39 |         |
| C40 | Center | 1   | 3    | 2   | Brocade Crown w White Strobe Pistil     | 3460.40 |         |
| C41 | Center | 1   | 3    | 2   | Brocade to Color                        | 3460.41 |         |
| C42 | Center | 1   | 3    | 2   | Red Dahlia w Strobe Pistil              | 3460.42 |         |
|     |        |     |      |     |                                         |         |         |

| Target Show Length | • | Targ | et S | how | Lend | ath |
|--------------------|---|------|------|-----|------|-----|
|--------------------|---|------|------|-----|------|-----|

|      |        |          |         |     | larget Show Length:                                                             |         |                     |
|------|--------|----------|---------|-----|---------------------------------------------------------------------------------|---------|---------------------|
| Hit  | Loc    | Qty      | Size    | Dur | Description                                                                     | Where   | Comment             |
| D01  | Center | 1        | 2 Chain |     | 2in Chain of 15 Shells - Mix Color Peony Variegated Peony + Blue Crackling Flow | 2011    |                     |
| D02  | Center | 1        | 2 Chain |     | 2in Chain of 15 Shells - Mix Color Peony Variegated Peony + Blue Crackling Flow | 2011    |                     |
| D03  | Center | 1        | 2 Chain |     | 2in Chain of 10 shells - Mix Color Blue Peony + Green Peony + Gold Peony + Pur  | 2012.01 |                     |
| D03  | Center | 1        | 2 Chain |     | 2in Chain of 10 shells - Mix Color Blue Peony + Green Peony + Gold Peony + Pur  | 2012.01 |                     |
| D04  | Center | 1        | 2 Chain |     | 2in Chain of 10 shells - Mix Color Blue Peony + Green Peony + Gold Peony + Pur  | 2012.01 |                     |
| D05  | Center | 1        | 2 Chain |     | 2in Chain of 10 shells - Mix Color Blue Peony + Green Peony + Gold Peony + Pur  | 2012.01 |                     |
| D07  | Center | 8        | 3       |     | Super Break Red Tail Spider                                                     | 3235    | Tie into Chain of 8 |
| D08  | Center | 8        | 3       |     | Purple / Pink / Blue Peony with White Strobe Pistil                             | 3436    | Tie into Chain of 8 |
| D00  | Center | 8<br>8   | 3       |     | Purple / Pink / Blue Peony with White Strobe Pistil                             | 3436    | Tie into Chain of 8 |
| D10  | Center | 8        | 3       |     | Half Red / Half Purple Peony with Delayed Crackling Pistil                      | 3437    | Tie into Chain of 8 |
| D10  | Center | . 8      | 3       |     | Half Red / Half Purple Peony with Delayed Crackling Pistil                      | 3437    | Tie into Chain of 8 |
| D12  | Center | 8        | 3       |     | 3in Lidu Brocade Crown to Crackling                                             | 3463    | Tie into Chain of 8 |
| - ·- |        | <i>.</i> | -       |     |                                                                                 |         |                     |
| E01  | Center | 1        | 3       |     | Blue to Red Peony                                                               | 3465.25 |                     |
| E02  | Center | 1        | 3       |     | Silver Wave to Red                                                              | 3465.26 |                     |
| E03  | Center | 1        | 3       |     | Blue Wave to Crackling                                                          | 3465.27 |                     |
| E04  | Center | 1        | 3       |     | Red Wave to White Glitter                                                       | 3465.28 |                     |
| E05  | Center | 1        | 3       |     | Half Red Half Blue Peony                                                        | 3465.29 |                     |
| E06  | Center | 1        | 3       |     | Half Red Half Green Peony                                                       | 3465.30 |                     |
| E07  | Center | 1        | 3       |     | Half Purple Half Lemon Peony                                                    | 3465.31 |                     |
| E08  | Center | 1        | 3       |     | Gold Wave to Red                                                                | 3465.32 |                     |
| E09  | Center | 1        | 3       |     | Gold Wave to Green                                                              | 3465.33 |                     |
| E10  | Center | 1        | 3       |     | Gold Wave to Color                                                              | 3465.34 |                     |
| E11  | Center | 1        | 3       |     | Gold Wave to Crackling                                                          | 3465.35 |                     |
| E12  | Center | 1        | 3       |     | Silver Wave to Blue                                                             | 3465.36 |                     |
| E13  | Center | 1        | 3       |     | Silver Wave to Purple                                                           | 3465.37 |                     |
| E14  | Center | 1        | 3       |     | Silver Wave to Color                                                            | 3465.38 |                     |
| E15  | Center | 1        | 3       |     | Red to Green Peony                                                              | 3465.39 |                     |
| E16  | Center | 1        | 3       |     | Green Wave to Red Glitter                                                       | 3465.40 |                     |
| E17  | Center | 1        | 3       |     | Purple Wave to Crackling                                                        | 3465.41 |                     |
| E18  | Center | 1        | 3       |     | Red and Green Glitter                                                           | 3465.42 |                     |
| E19  | Center | 1        | 3       |     | Dragon Eggs                                                                     | 3465.43 |                     |
| E20  | Center | 1        | 3       |     | Smiley Face                                                                     | 3465.44 |                     |
| E21  | Center | 1        | 3       |     | Gold Willow to Chrys                                                            | 3465.45 |                     |
| E22  | Center | 1        | 3       |     | Gold Willow to Green                                                            | 3465.46 |                     |
| E23  | Center | 1        | 3       |     | Gold Willow to Red                                                              | 3465.47 |                     |
| E24  | Center | 1        | 3       |     | Brocade Crown                                                                   | 3465.48 |                     |
|      |        |          |         |     |                                                                                 |         |                     |