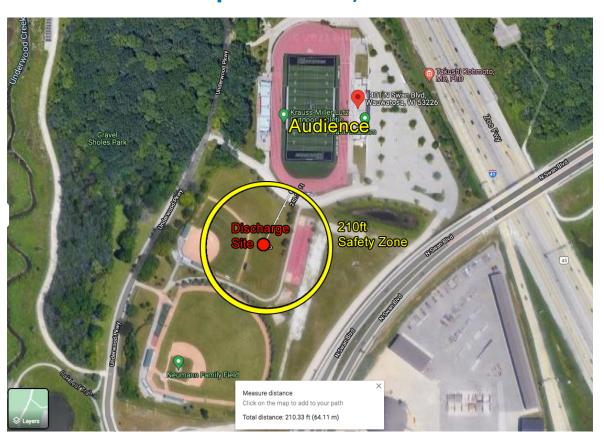

## Fireworks Site Survey September 21<sup>st</sup>, 2024

Discharge Site is in the ball diamond south of the football field. Up to 3" material will be used, requiring 210 feet of safety distance per NFPA 1123. The safety zone does not include the football stadium or track, and does not impinge on any roadways.

There will be effects for the National Anthem (rockets red glair, bombs bursting in air), Team Entrance, touchdowns, and a small display at the end of the game. All mortars are pre-loaded and fired electrically. Fire suppression equipment to be provided by Hollywood Pyrotechnics and will be on site.