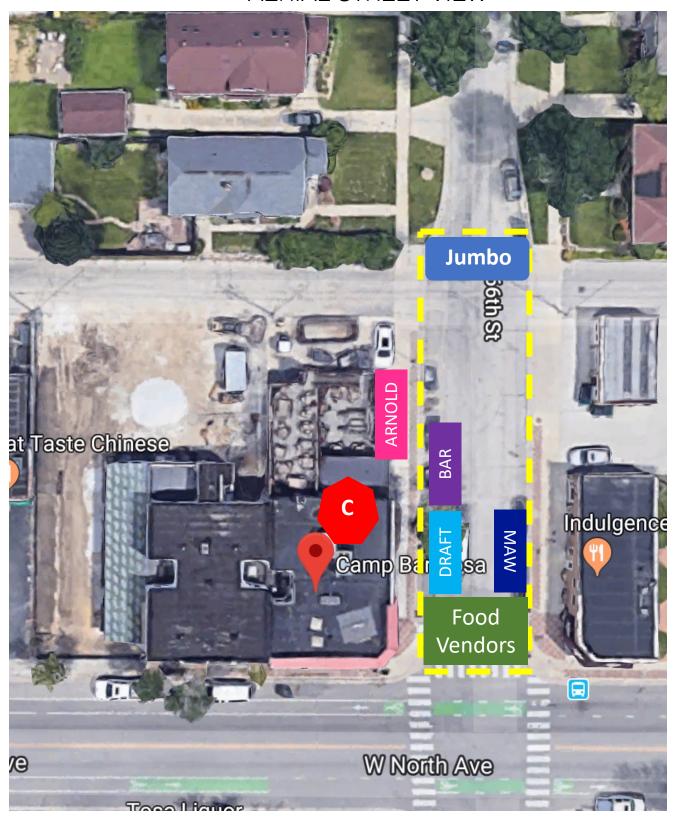

| 5. | Consideration of application for Special Event Permit and temporary extension of licensed premises - Applicant: Paul Hackbarth, Camp Bar, Event Name: Camp Bar - Packer Viewing Party, Location: 66th Street between North Ave and alley behind Camp Bar, Date/Time: October 13, 2024 11:00 AM - 4:00 PM | <u>24-1214</u> |
|----|----------------------------------------------------------------------------------------------------------------------------------------------------------------------------------------------------------------------------------------------------------------------------------------------------------|----------------|
| 6. | Consideration of application for temporary extension of licensed premises by 6930 Bar LLC, d/b/a Walters' on North, 6930 W. North Avenue, for Oktoberfest in the parking lot on October 12, 2024 from 12:00 PM - 8:00 PM                                                                                 | <u>24-1296</u> |
| 7. | Consideration of application for a new Class "B" Beer and "Class B" Liquor license by Mex Ave Tosa LLC, d/b/a Mex Ave Tosa, 11200 W. Burleigh Street, Melissa Escobar - Agent, for the period ending June 30, 2025                                                                                       | 24-1198        |
| 8. | Consideration of application for a new Class "A" beer license by Fortune Wisconsin, LLC d/b/a Empire Fish, 11200 W. Watertown Plank Road, Quinn Eakes - Agent, for the period ending June 30, 2025                                                                                                       | <u>24-1199</u> |