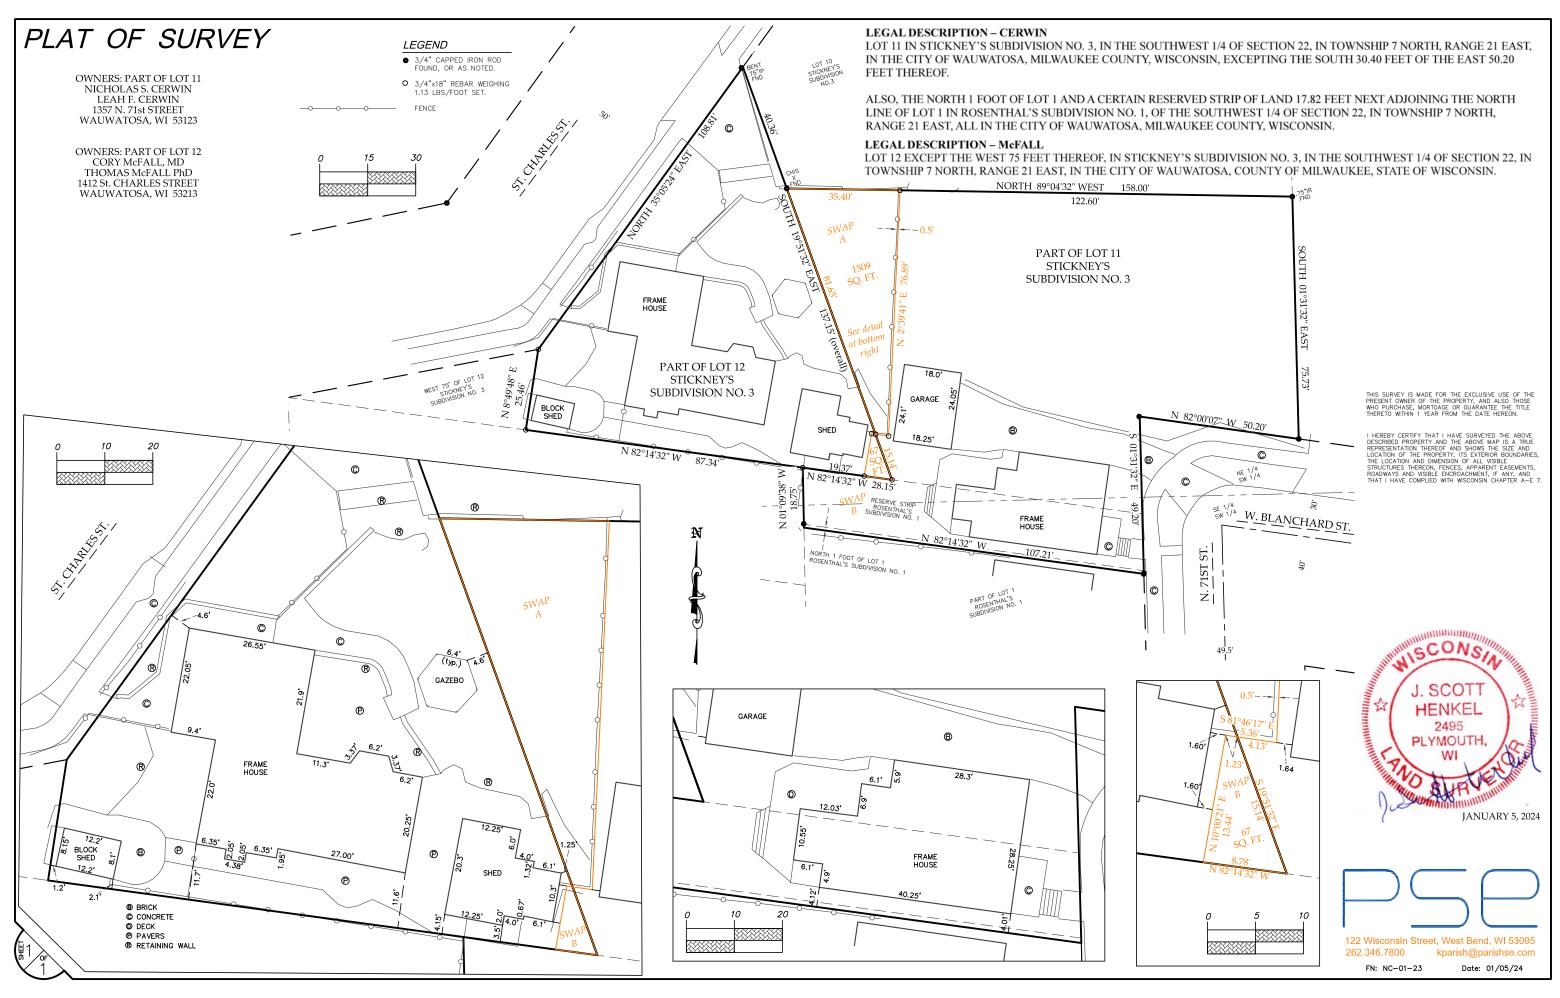

## A. Background/Options

The applicants are proposing the following zoning map amendment:

- Rezone 1,509 square feet of land at 1357 N. 71st Street from R1-6 District to R2 District.
- Rezone 67 square feet of land at 1412 St. Charles Street from R2 District to R1-6 District.

Attached to this report is the applicant's request with a survey showing the areas subject to the zoning map amendment.