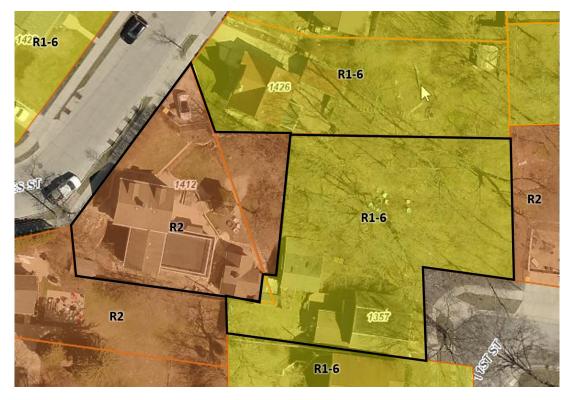

## A. Background/Options

The applicants are proposing the following zoning map amendment:

- Rezone 1,509 square feet of land at 1357 N. 71st Street from R1-6 District to R2 District.
- Rezone 67 square feet of land at 1412 St. Charles Street from R2 District to R1-6 District.

The zoning map amendment is being requested due to a lot line adjustment proposal between the two properties that have different zoning designations. 1412 St. Charles Street is zoned R2 and 1357 N. 71<sup>st</sup> Street is zoned R1-6. The creation of split-zoned properties is prohibited per City Code. Therefore, the applicants are requesting the rezone so that the zoning district boundary aligns with the proposed property lines.