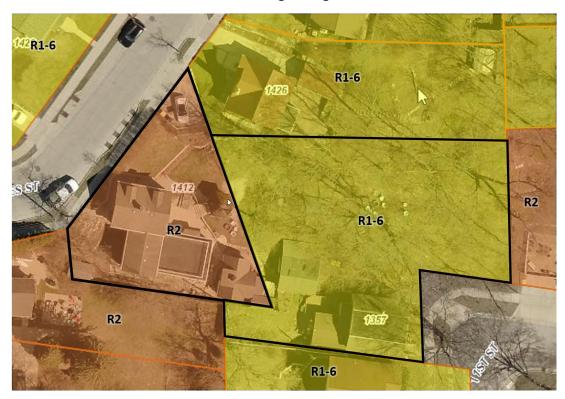

## A. Background/Options

The applicants are proposing the following zoning map amendment:

- Rezone 1,509 square feet of land at 1357 N. 71st Street from R1-6 District to R2 District.
- Rezone 67 square feet of land at 1412 St. Charles Street from R2 District to R1-6 District.

The zoning map amendment is being requested due to a lot line adjustment proposal between the two properties that have different zoning designations. 1412 St. Charles Street is zoned R2 and 1357 N. 71<sup>st</sup> Street is zoned R1-6. The creation of split-zoned properties is prohibited per City Code. Therefore, the applicants are requesting the rezone so that the zoning district boundary aligns with the proposed property lines.