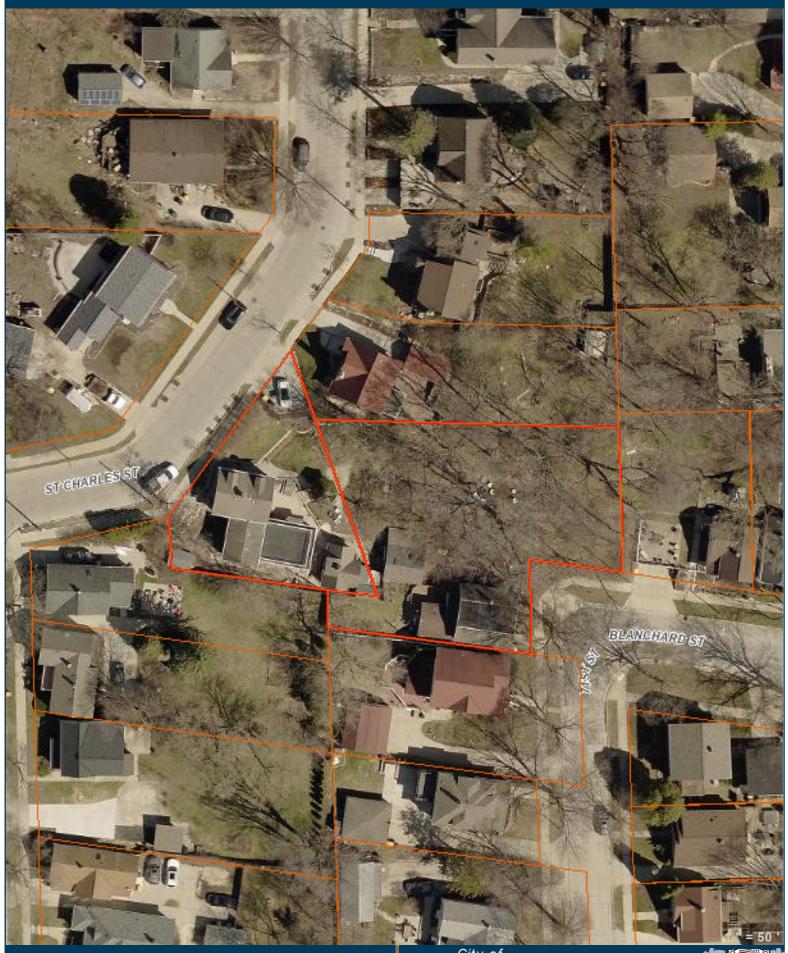

## A. Background/Options

The applicants are proposing the following zoning map amendment:

- Rezone 1,509 square feet of land at 1357 N. 71st Street from R1-6 District to R2 District.
- Rezone 67 square feet of land at 1412 St. Charles Street from R2 District to R1-6 District.

The zoning map amendment is being requested due to a lot line adjustment proposal between the two properties that have different zoning designations. 1412 St. Charles Street is zoned R2 and 1357 N. 71<sup>st</sup> Street is zoned R1-6. The creation of split-zoned properties is prohibited per City Code. Therefore, the applicants are requesting the rezone so that the zoning district boundary aligns with the proposed property lines.

Attached to this report is the applicant's request with a survey showing the areas subject to the zoning map amendment.