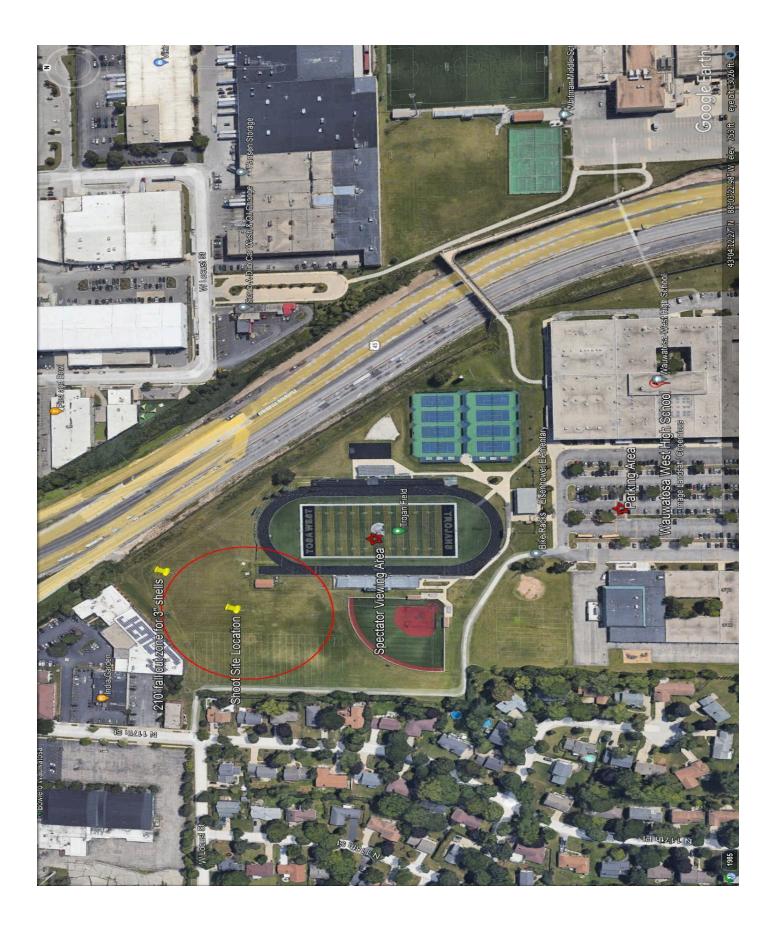

Display Date: 6/13/2025, 6/14/2025, 9/26/2025

Display Location: Wauwatosa West HS Grounds-11400 W Center St, Wauwatosa WI 53222

Additional Insured(s): Wauwatosa West High School, City of Wauwatosa

| CERTIFICATE HOLDER                     | CANCELLATION                                                                                                                                                   |
|----------------------------------------|----------------------------------------------------------------------------------------------------------------------------------------------------------------|
| Wauwatosa West High School             | SHOULD ANY OF THE ABOVE DESCRIBED POLICIES BE CANCELLED BEFORE THE EXPIRATION DATE THEREOF, NOTICE WILL BE DELIVERED IN ACCORDANCE WITH THE POLICY PROVISIONS. |
| 11400 W. Center St. Wauwatosa WI 53222 | AUTHORIZED REPRESENTATIVE  Sure Haudh                                                                                                                          |