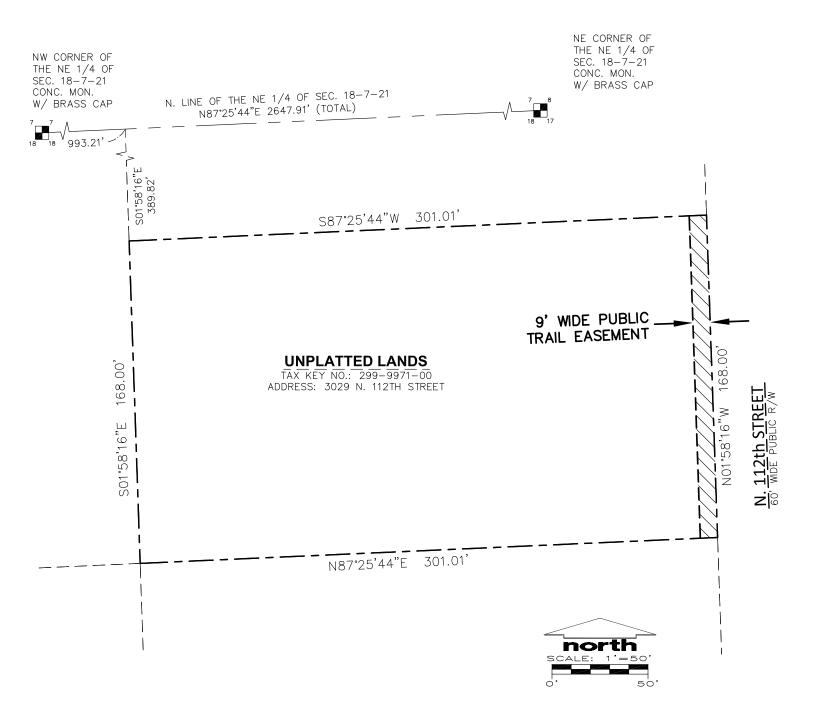

## 9' WIDE PUBLIC TRAIL EASEMENT

The East 9 feet of the property described as follow:

That part of the Northeast 1/4 of Section 18, Town 7 North, Range 21 East, in the City of Wauwatosa, County of Milwaukee, State of Wisconsin, bounded and described as follows:

Commencing at a point in the North line of said 1/4 Section, 993.21 feet East of the Northwest corner of said 1/4 Section; running thence Southerly along the West line of the East 1/2 of the East 1/2 of the West 1/2 of said 1/4 Section, 389.82 feet to the place of beginning of the land about to be described; Continuing thence Southerly along the West line of the East 1/2 of the East 1/2 of said Northeast 1/4 Section, 168.00 feet to a point; thence Easterly and parallel to the North line of said 1/4 Section, 168.00 feet to a point; thence Northerly along the West line of the East 1/2 of said 1/4 Section, 168.00 feet to a point; thence Northerly along the West line of the East 1/2 of said 1/4 Section, 168.00 feet to a point; thence Northerly along the West line of the East 1/2 of said 1/4 Section, 168.00 feet to a point; thence Northerly along the West line of the East 1/2 of said 1/4 Section, 168.00 feet to a point; thence Northerly along the West line of the East 1/2 of said 1/4 Section, 168.00 feet to a point; thence Northerly along the West line of the East 1/2 of said 1/4 Section, 168.00 feet to a point; thence Northerly along the West line of the East 1/2 of said 1/4 Section, 168.00 feet to a point; thence Westerly and parallel to the North line of said 1/4 Section, 331.03 feet to the place of beginning, Except the East 30 feet conveyed to the City of Wauwatosa by Deed recorded as Document No. 3870211.