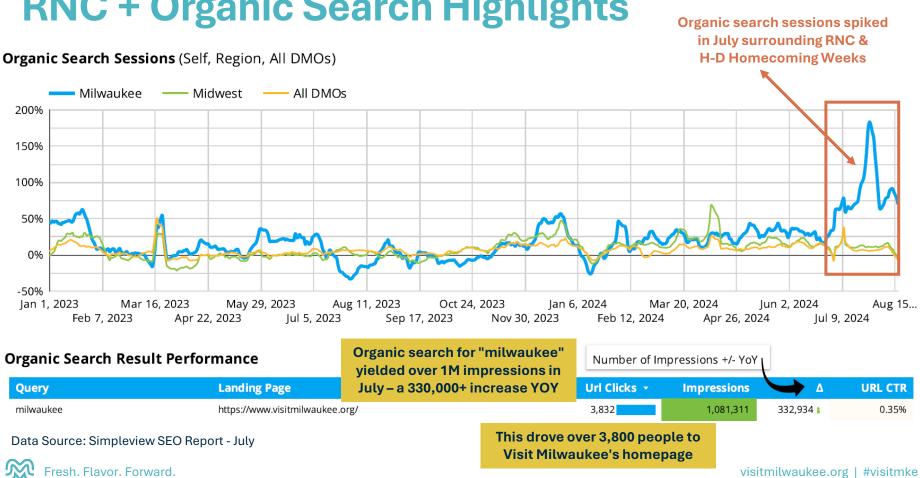

including fireworks and parade times Jun 22 • Yahoo

Outdoor music, arts and more things to do in the Milwaukee area in fall 2024 Sep 14 • Yahoo

Wauwatosa to get Wisconsin's first giant troll by renowned recycling artist Thomas Dambo Aug 6 • Yahoo

## First Thomas Dambo troll sculpture in state coming to Wauwatosa

Aug 14 • Milwaukee Journal Sentinel



## Holiday Market Photoshoot





#### "Top Chef:" Wisconsin

Earned Media generated an ad equivalency of \$26.58 M.

Wauwatosa Feature:

**Ristorante Bartolotta** 





#### **Campaign Overview: Epsilon Digital Advertising**

#### Wauwatosa Visitation and Spend by Zip Code

#### 53222

- Visitor Spend: \$84,756
- Visitors: 353
- Yield per Visitor: \$240

#### 53226

- Visitor Spend: \$114,410
- Visitors: 521
- Yield per Visitor: \$219





### **RNC + Organic Search Highlights**

### **RNC + Wauwatosa**

- Average Occupancy = 93%
  - 40% Average Increase YOY
- Average Daily Rate = \$389.25
  - 175% Average Increase YOY
- Average Revenue per Available Room = \$356.55
  - 286% Average Increase YOY
- Total Revenue = \$1,513,204
  - 238% Average Increase YOY

| Мо   | Tu                        | We                            | Th                                         |
|------|---------------------------|-------------------------------|--------------------------------------------|
| 15   | 16                        | 17                            | 18                                         |
| 91.6 | 94.5                      | 93.4                          | 92.7                                       |
| 62.6 | 67.1