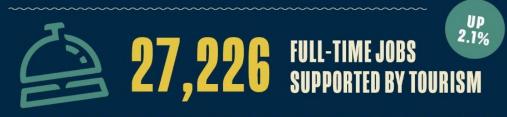

# \$2.342 BILLION IN DIRECT VISITOR SPENDING

**GROWTH IN TOURISM** YEAR OVER YEAR

#### **\$231.1 MILLION** IN STATE & LOCAL TAXES GENERATED BY TOURISM

# \$4.167 BILLION IN TOURISM-BASED ECONOMIC IMPACT