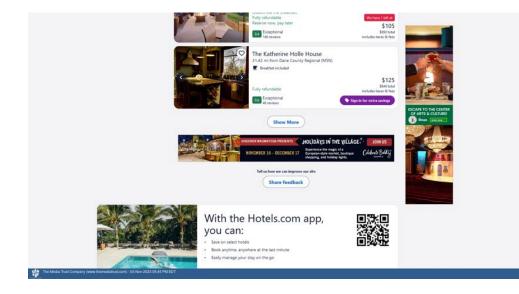

## 2023 Wauwatosa Expedia Campaign

#### Nov. 1, 2023-Dec 31. 2023; Budget: \$20,000

#### expedia group \* media solutions Performance Summary For Visit Milwaukee

| ্র                       | $\bigcap^{\bigcirc}$    | Ś             | R            | BJ O         |              |               |              |                              | (S)         |
|--------------------------|-------------------------|---------------|--------------|--------------|--------------|---------------|--------------|------------------------------|-------------|
| \$5.8K<br>Attr. Ad Spend | 286.3K<br>d Impressions | 347<br>Clicks | 0.12%<br>CTR | 0<br>Tickets |              |               |              | <b>\$8.0K</b><br>ross Bkg \$ | 1.4<br>ROAS |
| POS Summa                | ary                     |               |              |              |              |               |              |                              |             |
| Display POS<br>Name      | Attr. Ad Spend \$       | Impressions   | Clicks       | CTR          | View thru \$ | Click thru \$ | Gross Bkg \$ | VR Nights                    | ROAS        |
| Expedia US               | \$855                   | 53,436        | 64           | 0.12%        | \$1,180      | \$0           | \$1K         | 0                            | 1.4         |
| ExpediaPlus US           | \$2,663                 | 80,238        | 145          | 0.18%        | \$5,336      | \$0           | \$5K         | 0                            | 2.0         |
| Hotels.com US            | \$2,241                 | 152,649       | 138          | 0.09%        | \$1,497      | \$0           | \$1K         | 0                            | 0.7         |
| Grand Total              | \$5 <i>,</i> 759        | 286,323       | 347          | 0.12%        | \$8,013      | \$0           | \$8K         | 0                            | 1.4         |