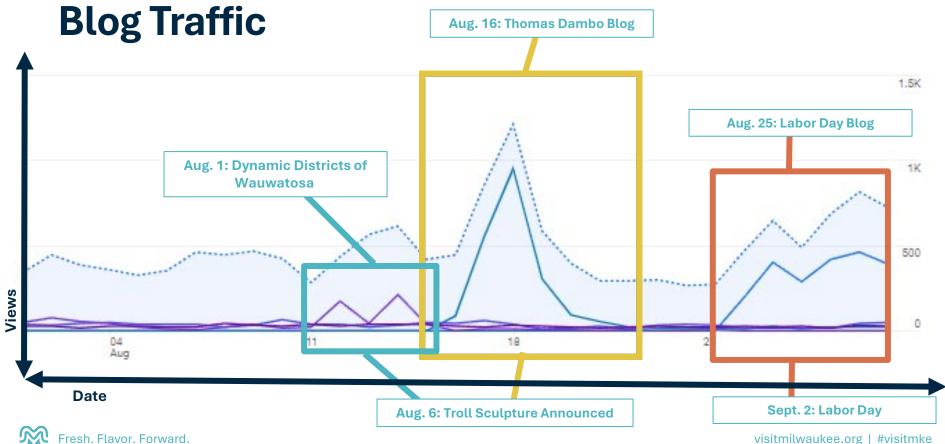

#### Thomas Dambo Troll Sculpture Coming to Wauwatosa Park Aug. 16, 2024

Halt! All who seek passage to the Visit Milwaukee blog must answer a riddle.

In the green fields of a new park, I'll rest and make my Tosa mark. Four seasons, by night and by day, Watching visitors picnic and play. Tell me then, dear reader of the blog What creature do you see in the fog?

## Thomas Dambo Troll Sculpture Blog

- Views: 2,230
- Active Users: 1,931
- **Sessions:** 2,094
- Views Per User: 1.15
- Average Engagement Time: 25s
- Engagement Rate: 69.77%
- **Event Count:** 9,828
- Key Events: 83

ŬŇŮŇŮŇŮŇŮŇŮŇŮŇŮŇŮŇŮŇŮŇŮŇŮŇŮŇŮŇ

Fresh. Flavor. Forward.

visitmilwaukee.org | #visitmke

On Tuesday, the Discover Wauwatosa announced an exciting new feature for the upcoming park on 116th Street: a giant troll sculpture. This installation will be Dambo's first piece in Wisconsin, with the ultimate goal of adding a troll in every state.