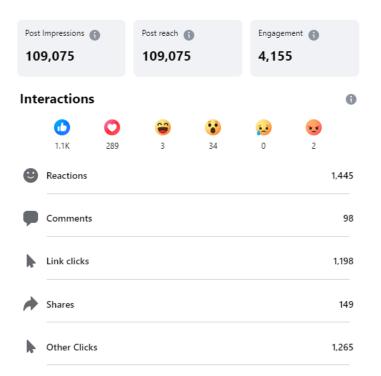

2,094
- Views Per User: 1.15
- Average Engagement Time: 25s
- Engagement Rate: 69.77%
- **Event Count:** 9,828
- Key Events: 83

ŬŇŮŇŮŇŮŇŮŇŮŇŮŇŮŇŮŇŮŇŮŇŮŇŮŇŮŇŮŇ



Fresh. Flavor. Forward.

visitmilwaukee.org | #visitmke



On Tuesday, the Discover Wauwatosa announced an exciting new feature for the upcoming park on 116th Street: a giant troll sculpture. This installation will be Dambo's first piece in Wisconsin, with the ultimate goal of adding a troll in every state.

Learn more:



#### VISITMILWAUKEE.ORG

Thomas Dambo Troll Sculpture Coming to Wauwatosa Park

A new park in Wauwatosa will soon be Wauwa-troll-sa. On Tuesday, August 6, the Wauwatosa Touris...

#### See insights and ads

Boost post

...

Discover Wauwatosa and 1.2K others

52 comments 149 shares

## **Dambo Troll Social**





## VM + Wauwatosa | Building Relationships





### **For More Information**

JOSH ALBRECHT Chief Marketing Officer jalbrecht@milwaukee.org

MONICA BULLINGTON

Marketing Projects Manager mbullington@milwaukee.org