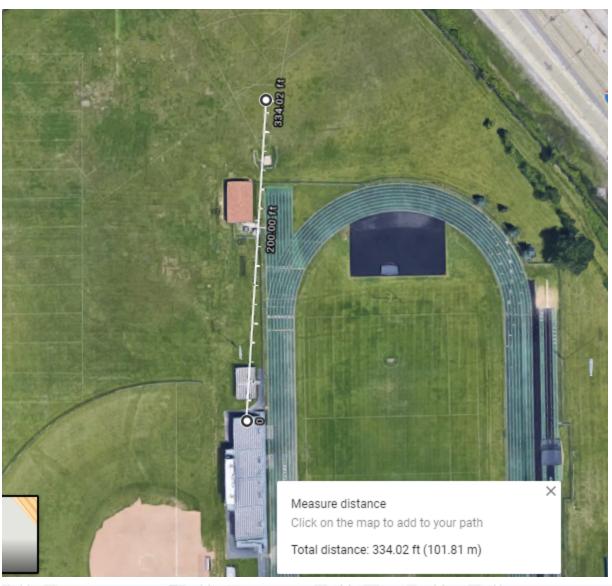

Display Date: 9/22/2023

Display Location: Wauwatosa West HS Grounds-11400 W Center St, Wauwatosa WI 53222

Additional Insured(s): Wauwatosa West High School, City of Wauwatosa

| CERTIFICATE HOLDER                        | CANCELLATION                                                                                                                                                   |  |  |  |
|-------------------------------------------|----------------------------------------------------------------------------------------------------------------------------------------------------------------|--|--|--|
| Wauwatosa West High School                | SHOULD ANY OF THE ABOVE DESCRIBED POLICIES BE CANCELLED BEFORE THE EXPIRATION DATE THEREOF, NOTICE WILL BE DELIVERED IN ACCORDANCE WITH THE POLICY PROVISIONS. |  |  |  |
| 11400 W. Center St.<br>Wauwatosa WI 53222 | AUTHORIZED REPRESENTATIVE  Sure Haudh                                                                                                                          |  |  |  |