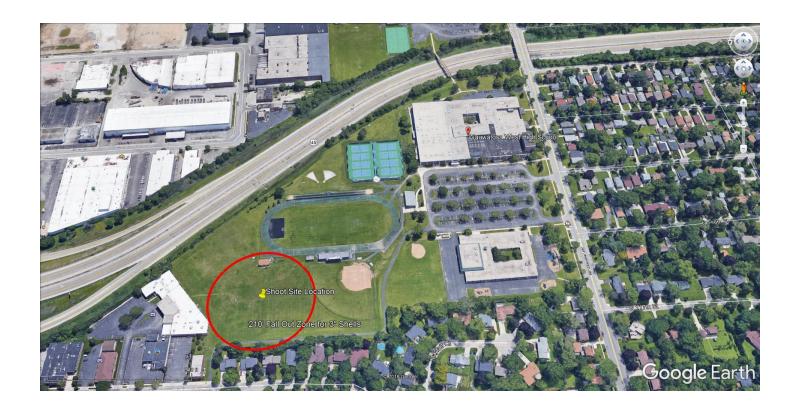

Display Date: 9/22/2023

Display Location: Wauwatosa West HS Grounds-11400 W Center St, Wauwatosa WI 53222

Additional Insured(s): Wauwatosa West High School, City of Wauwatosa

| CERTIFICATE HOLDER                        | CANCELLATION                                                                                                                                                   |  |  |  |
|-------------------------------------------|----------------------------------------------------------------------------------------------------------------------------------------------------------------|--|--|--|
| Wauwatosa West High School                | SHOULD ANY OF THE ABOVE DESCRIBED POLICIES BE CANCELLED BEFORE THE EXPIRATION DATE THEREOF, NOTICE WILL BE DELIVERED IN ACCORDANCE WITH THE POLICY PROVISIONS. |  |  |  |
| 11400 W. Center St.<br>Wauwatosa WI 53222 | AUTHORIZED REPRESENTATIVE  Sure Haudh                                                                                                                          |  |  |  |