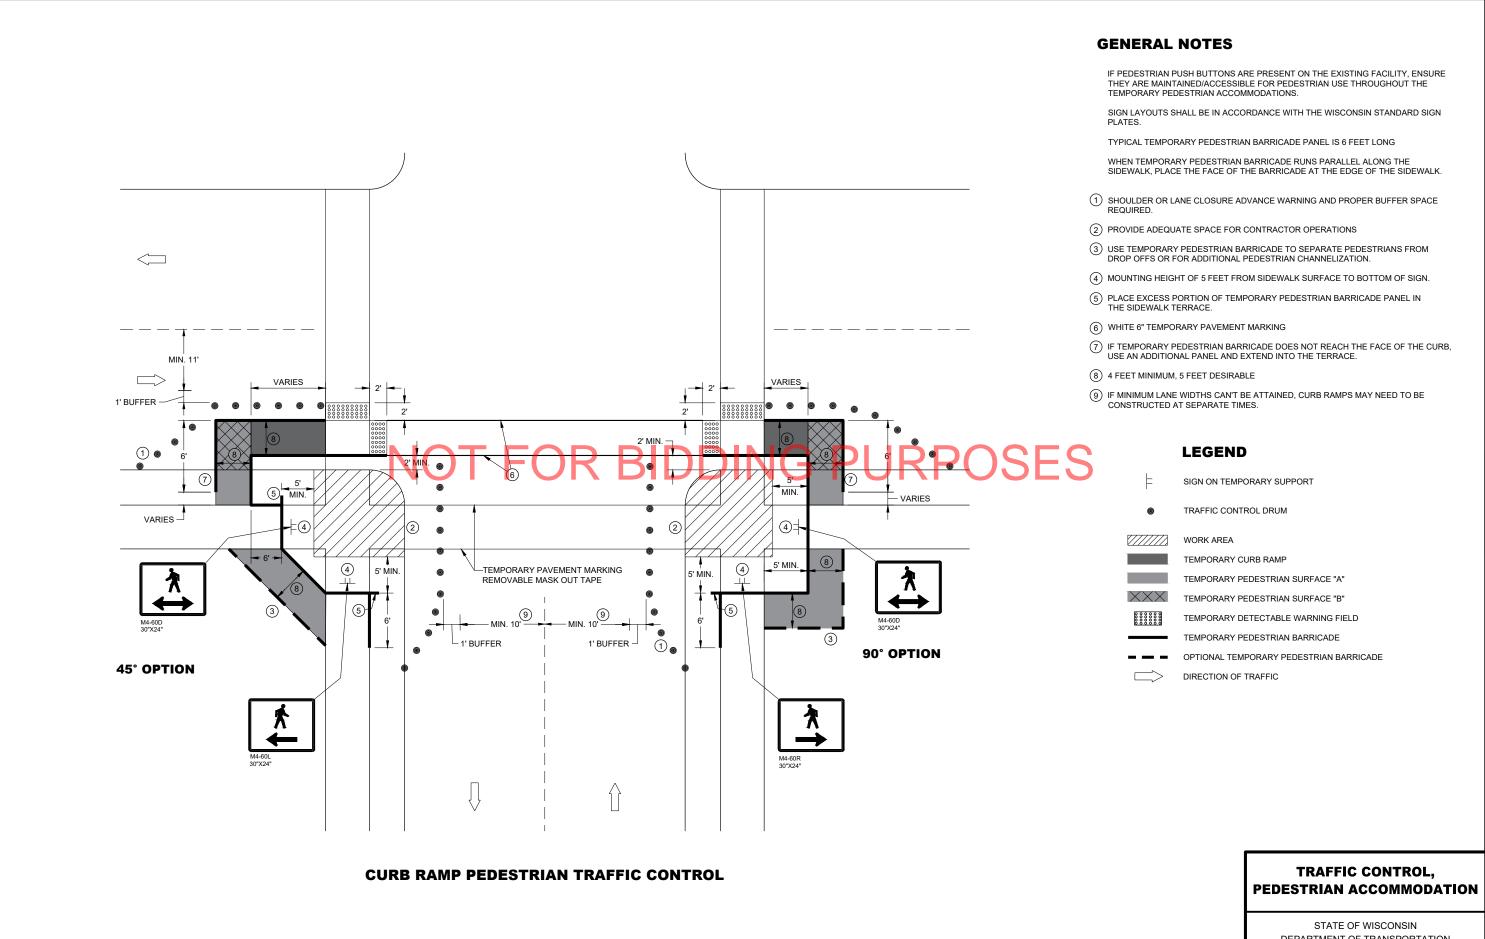

#### **TRAFFIC CONTROL**, **PEDESTRIAN ACCOMMODATION**

STATE OF WISCONSIN DEPARTMENT OF TRANSPORTATION

IF PEDESTRIAN PUSH BUTTONS ARE PRESENT ON THE EXISTING FACILITY, ENSURE THEY ARE MAINTAINED/ACCESSIBLE FOR PEDESTRIAN USE THROUGHOUT THE TEMPORARY PEDESTRIAN ACCOMMODATIONS.

SIGN LAYOUTS SHALL BE IN ACCORDANCE WITH THE WISCONSIN STANDARD SIGN PLATES.

TYPICAL TEMPORARY PEDESTRIAN BARRICADE PANEL IS 6 FEET LONG

WHEN TEMPORARY PEDESTRIAN BARRICADE RUNS PARALLEL ALONG THE SIDEWALK, PLACE THE FACE OF THE BARRICADE AT THE EDGE OF THE SIDEWALK.

(1) SHOULDER OR LANE CLOSURE ADVANCE WARNING AND PROPER BUFFER SPACE REQUIRED.

(2) PROVIDE ADEQUATE SPACE FOR CONTRACTOR OPERATIONS

(3) USE TEMPORARY PEDESTRIAN BARRICADE TO SEPARATE PEDESTRIANS FROM DROP OFFS OR FOR ADDITIONAL PEDESTRIAN CHANNELIZATION.

(4) MOUNTING HEIGHT OF 5 FEET FROM SIDEWALK SURFACE TO BOTTOM OF SIGN.

5 place excess portion of temporary pedestrian barricade panel in the sidewalk terrace.

(6) IF TEMPORARY PEDESTRIAN BARRICADE DOES NOT REACH THE FACE OF THE CURB, USE AN ADDITIONAL PANEL AND EXTEND INTO THE TERRACE.

(7) 4 FEET MINIMUM, 5 FEET DESIRABLE

8 IF MINIMUM LANE WIDTHS CAN'T BE ATTAINED, CURB RAMPS MAY NEED TO BE CONSTRUCTED AT SEPARATE TIMES.

TRAFFIC CONTROL DRUM

SIGN ON TEMPORARY SUPPORT

WORK AREA

|                       | WORKAREA                                |
|-----------------------|-----------------------------------------|
|                       | TEMPORARY CURB RAMP                     |
|                       | TEMPORARY PEDESTRIAN SURFACE "A"        |
| $\langle X X \rangle$ | TEMPORARY PEDESTRIAN SURFACE "B"        |
|                       | TEMPORARY DETECTABLE WARNING FIELD      |
|                       | TEMPORARY PEDESTRIAN BARRICADE          |
|                       | OPTIONAL TEMPORARY PEDESTRIAN BARRICADE |
|                       | DIRECTION OF TRAFFIC                    |
|                       |                                         |