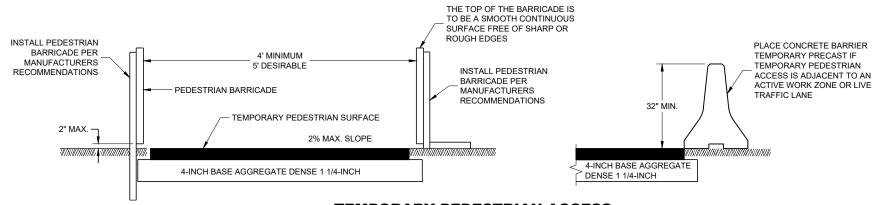

|                                        |              | C                 | URB RAMPS                                        | <b>D</b> |
|       |                                         |                                        |              | -                 | E 4B AND 4B1                                     | 80       |
|       |                                         |                                        |              |                   |                                                  |          |
|       |                                         |                                        | Г            |                   |                                                  |          |

08D05-21 ົ

STATE OF WISCONSIN DEPARTMENT OF TRANSPORTATION



SD Ŏ 08D05-2 O





**TEMPORARY PEDESTRIAN ACCESS** 

6

5 60 .

15D30

SDD

### **TRAFFIC CONTROL**, PEDESTRIAN ACCOMMODATION

STATE OF WISCONSIN DEPARTMENT OF TRANSPORTATION 6



**TEMPORARY CURB RAMP PARALLEL TO CURB** 

6

### **TRAFFIC CONTROL**, PEDESTRIAN ACCOMMODATION

6

Ω **|60** .

**5D30** 

-

۵

ົ

STATE OF WISCONSIN DEPARTMENT OF TRANSPORTATION

#### **GENERAL NOTES**

- AND SHALL BE BEVELED AT 1:2 BETWEEN 1/4" AND 1/2".
- THE PLANS
- LANDINGS WHERE THE WALKWAY CHANGES DIRECTION (TURNS).
- (4) DO NOT RESTRICT WATER FLOW IN THE GUTTER SYSTEM.
- (5) CAN ONLY BE USED FOR RAMPS WITH 6" OR LESS OF VERTICAL CHANGE.



## NOT FOR BIDDING PURPOSES



WITH PROTECTIVE EDGE

#### **TEMPORARY CURB RAMP PERPENDICULAR TO CURB**

CURB RAMPS SHALL BE 48" MINIMUM WIDTH WITH A FIRM, STABLE AND SLIP RESISTANT S