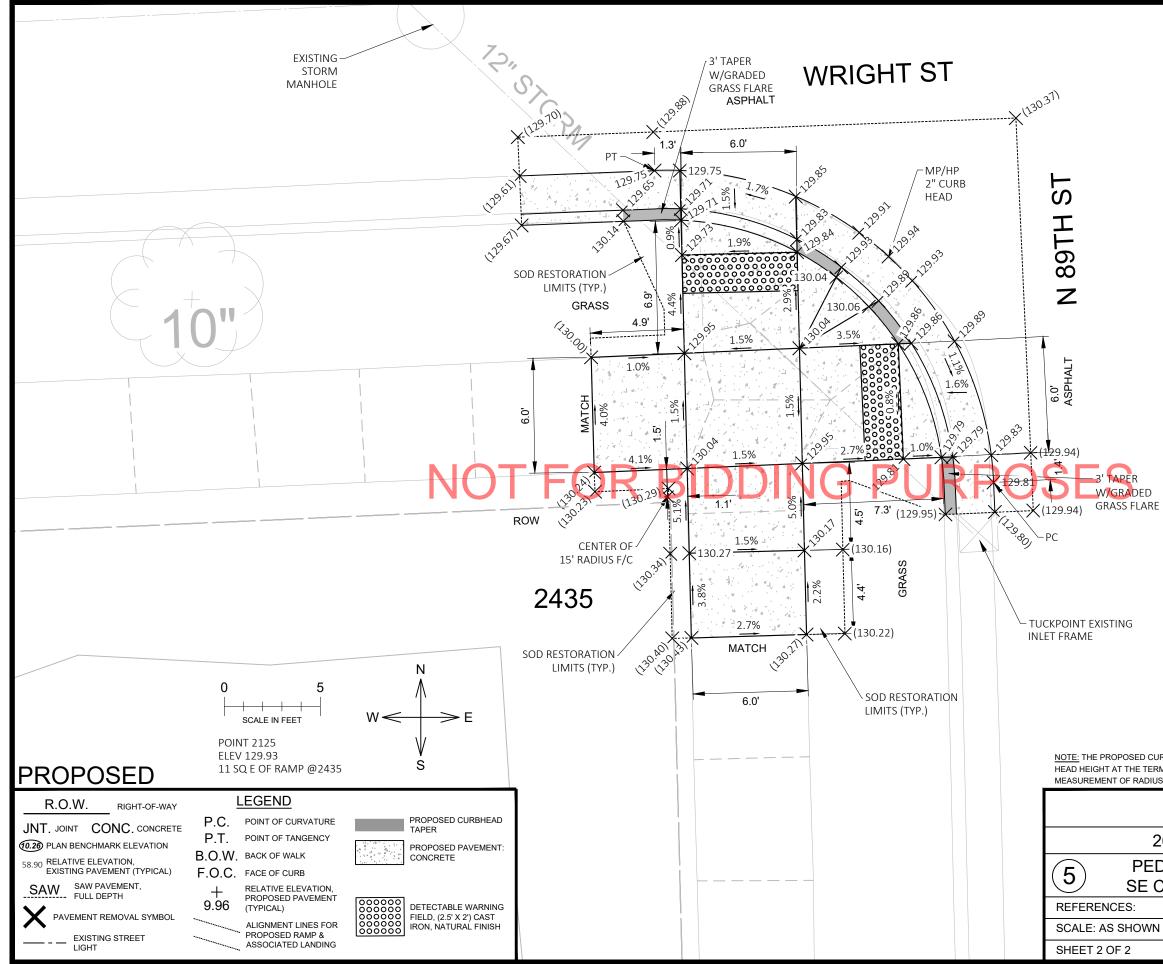

|                                                                                                                       | 12" D.I. WATER |                                    |
|-----------------------------------------------------------------------------------------------------------------------|----------------|------------------------------------|
| RB HEAD HEIGHT SHOULD MATCH THE EXISTING CURB<br>MINATION OF THE PROPOSED CURB & GUTTER.<br>S IS TO THE FACE OF CURB. |                | Z. N                               |
| CITY OF WAUWATOSA<br>ENGINEERING SERVICES SECT                                                                        |                |                                    |
| 2025 SIDEWALK REPAIR PR                                                                                               |                |                                    |
| DESTRIAN RAMPS @ 2435 N                                                                                               | 1 89TH S       | ST.                                |
| CORNER OF N 89TH ST. & W                                                                                              |                |                                    |
| WAUW<br>DRAWN BY: BJT<br>CHECKED BY: RC                                                                               | C              | NTRACT NO.: 25-19<br>DATE: 08/2024 |
| FILE NAME: 89TH & WRIGHT                                                                                              |                | DATE: 10/2024                      |
|                                                                                                                       |                |                                    |