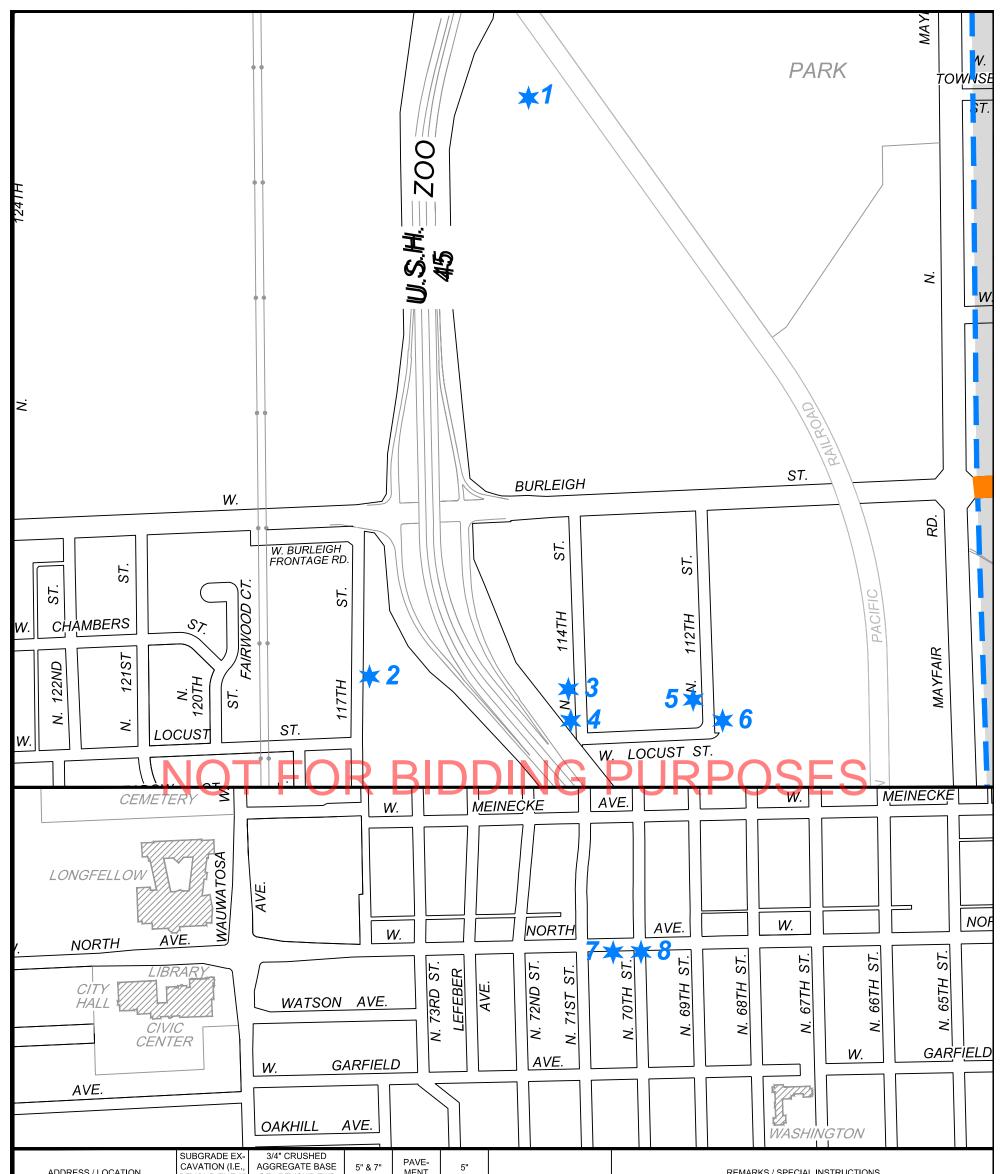

| ADDRESS / LOCATION                   | CAVATION (I.E.,<br>BEYOND THE 2"<br>INCIDENTAL) | AGGREGATE BASE<br>(I.E., BEYOND THE<br>2" INCIDENTAL) | 5" & 7"<br>CONC. | PAVE-<br>MENT<br>SAW | 5"<br>ASPH. |  | REMARKS / SPECIAL INSTRUCTIONS                 |
|--------------------------------------|-------------------------------------------------|-------------------------------------------------------|------------------|----------------------|-------------|--|------------------------------------------------|
| 1 = 3325 FOUNDRY WAY                 |                                                 |                                                       |                  |                      |             |  | NEW SIDEWALK AND CURB RAMP. SEE CURB RAMP 10   |
| <b>2</b> = 3000 N 117TH ST.          | 0 CUBIC<br>YDS.                                 | 0 CUBIC<br>YDS.                                       | 2.6<br>STONES    |                      |             |  |                                                |
| <b>3 =</b> 2969 N 114TH ST.          | 0 CUBIC<br>YDS.                                 | 0 CUBIC<br>YDS.                                       | 4.0<br>STONES    | 24.6 LF              | 4.2 SY      |  |                                                |
| <b>4</b> = 2929 N 114TH ST           | 0 CUBIC<br>YDS.                                 | 0 CUBIC<br>YDS.                                       | 2.6<br>STONES    | 7.9 LF               | 1.4 SY      |  |                                                |
| <b>5</b> = 2959 N 112TH ST           | 0 CUBIC<br>YDS.                                 | 0 CUBIC<br>YDS.                                       | 14.1<br>STONES   | 29.4 LF              | 6.1 SY      |  |                                                |
| <b>6</b> = 2900 N 112TH ST           | 0 CUBIC<br>YDS.                                 | 0 CUBIC<br>YDS.                                       | 3.2<br>STONES    | 17.6 LF              | 3.3 SY      |  |                                                |
| <b>7</b> = 7001 - 7015 NORTH AVE     | 0 CUBIC<br>YDS.                                 | 0 CUBIC<br>YDS.                                       | 3.5<br>STONES    |                      |             |  |                                                |
| 8 = SEC & SWC 70TH ST & NORTH<br>AVE |                                                 |                                                       |                  |                      |             |  | CURB RAMP RECONSTRUCTION. SEE CURB RAMPS 8 & 9 |
|                                      |                                                 |                                                       |                  |                      |             |  |                                                |