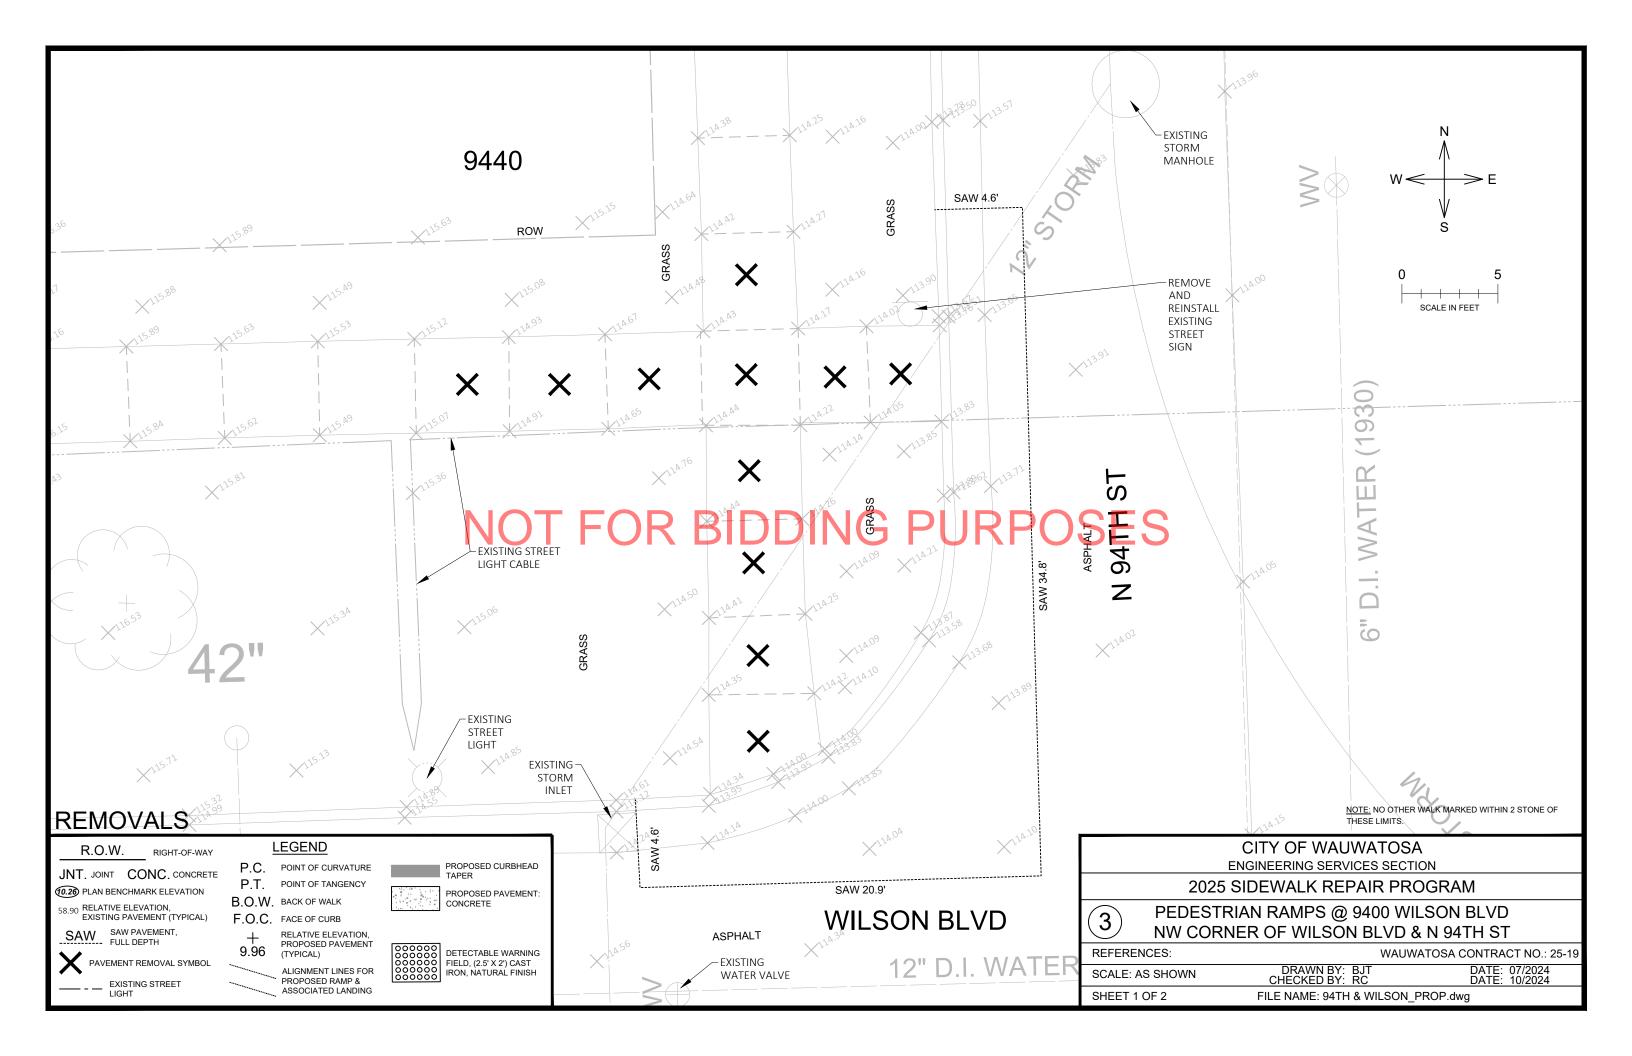

br>CITY OF WAUWATOSA                             |
| ENGINEERING SERVICES SECTION                                                                                            |
| 2025 SIDEWALK REPAIR PROGRAM<br>ESTRIAN RAMPS @ 10705 W YORK PL                                                         |
| CORNER OF YORK PL & VIENNA AVE                                                                                          |
| WAUWATOSA CONTRACT NO.: 25-19<br>N DRAWN BY: BJT DATE: 11/2024<br>CHECKED BY: RC DATE: 11/2024                          |
| CHECKED BY:         RC         DATE:         11/2024           FILE NAME:         VIENNA GRANTOSA TO 107TH PROPOSED.dwg |
|                                                                                                                         |













|                                                                                                                     | EXISTING                                                       |
|---------------------------------------------------------------------------------------------------------------------|----------------------------------------------------------------|
| N<br>M                                                                                                              |                                                                |
| $W \iff F$<br>V<br>S                                                                                                |                                                                |
| IRB HEAD HEIGHT SHOULD MATCH THE EXISTING C<br>MIN