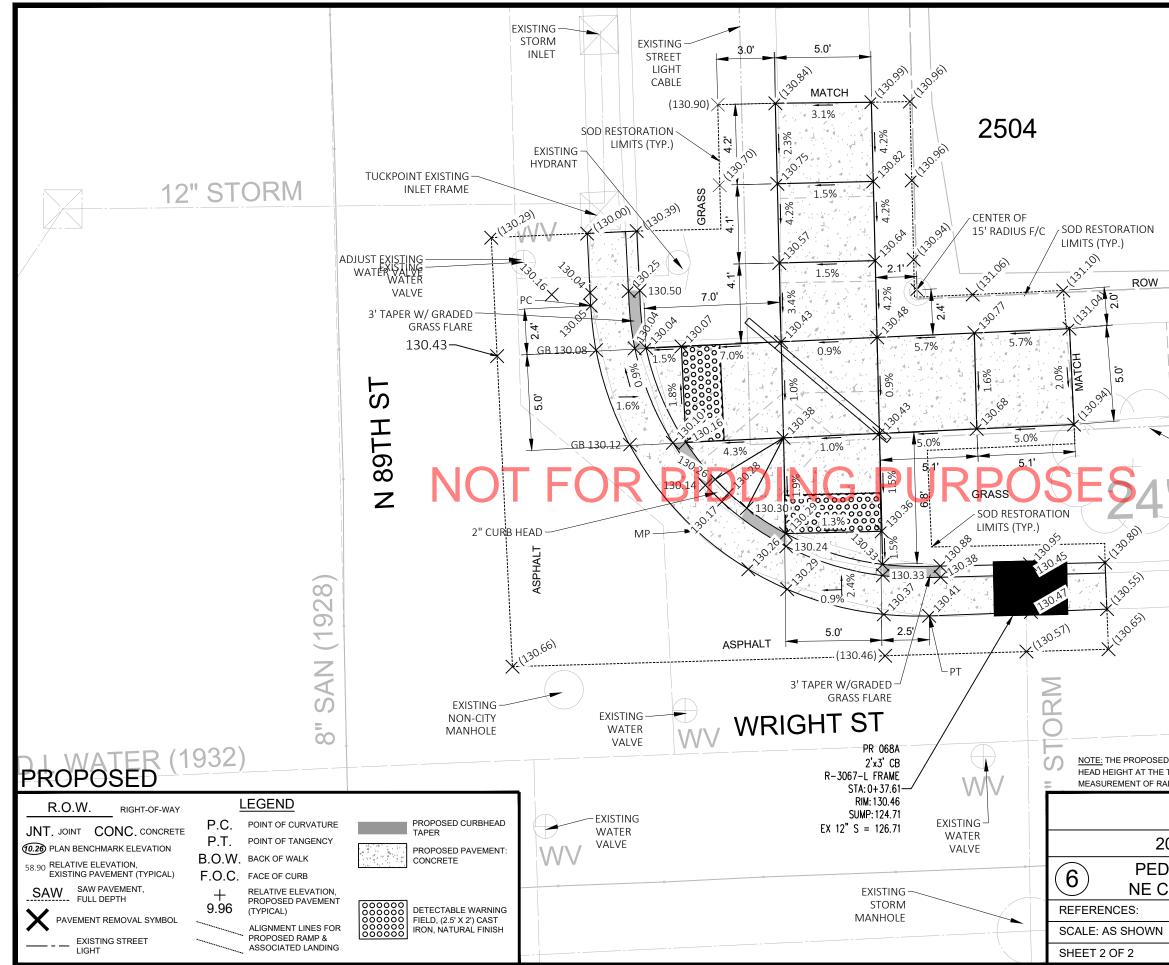

|                                                                                                                       | 12" D.I. WATER |                                    |
|-----------------------------------------------------------------------------------------------------------------------|----------------|------------------------------------|
| RB HEAD HEIGHT SHOULD MATCH THE EXISTING CURB<br>MINATION OF THE PROPOSED CURB & GUTTER.<br>S IS TO THE FACE OF CURB. |                | Z. N                               |
| CITY OF WAUWATOSA<br>ENGINEERING SERVICES SECT                                                                        |                |                                    |
| 2025 SIDEWALK REPAIR PR                                                                                               |                |                                    |
| DESTRIAN RAMPS @ 2435 N                                                                                               | 1 89TH S       | ST.                                |
| CORNER OF N 89TH ST. & W                                                                                              |                |                                    |
| WAUW<br>DRAWN BY: BJT<br>CHECKED BY: RC                                                                               | C              | NTRACT NO.: 25-19<br>DATE: 08/2024 |
| FILE NAME: 89TH & WRIGHT                                                                                              |                | DATE: 10/2024                      |
|                                                                                                                       |                |                                    |