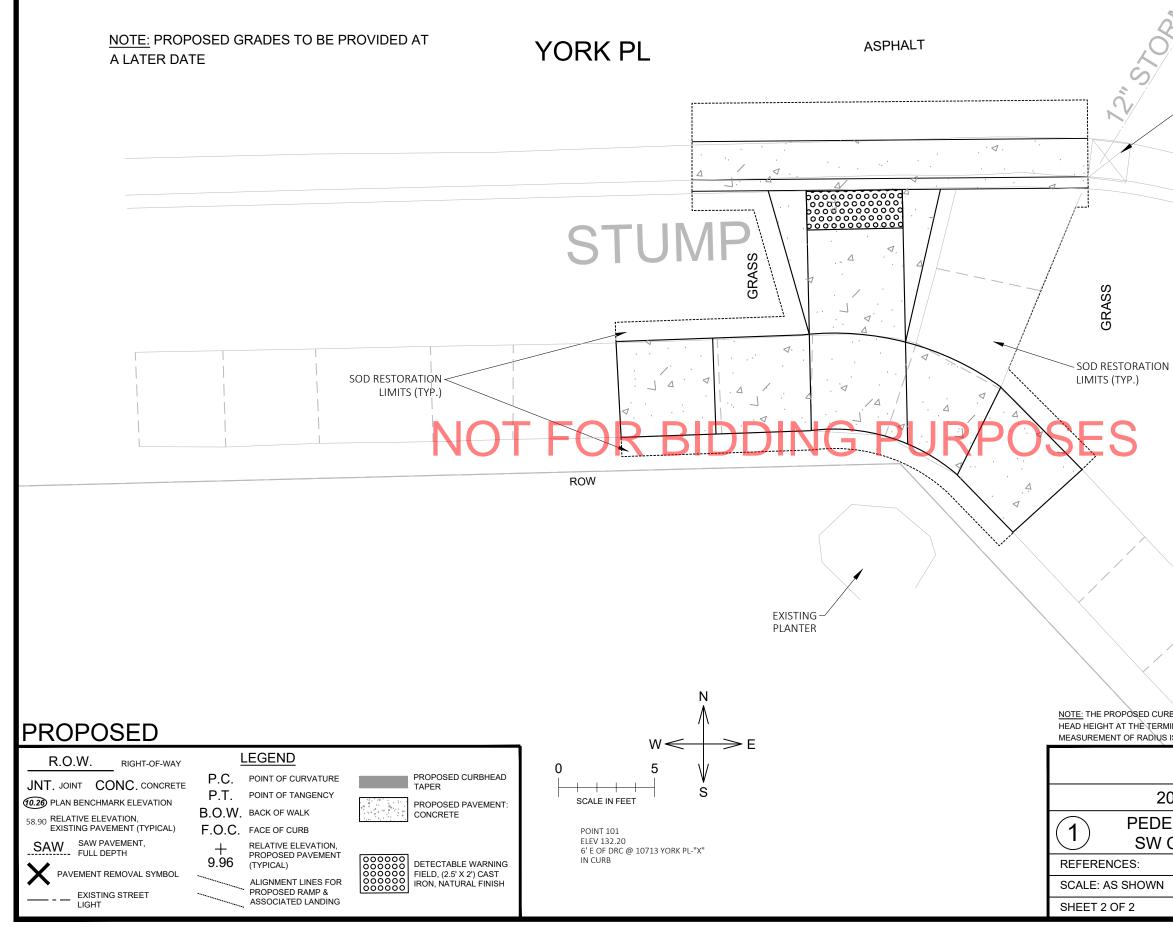

NOT FOR BIDDING PURPOSES

## NOTICE TO DISTRIBUTE AFTER COMPLETION OF 10 DAY WATERING

| EXISTING<br>STORM<br>INLET                                                                                              |
|-------------------------------------------------------------------------------------------------------------------------|
| » (+)<br>16"                                                                                                            |
| JRB HEAD HEIGHT SHOULD MATCH THE EXISTING CURB                                                                          |
| RMINATION OF THE PROPOSED CURB & GUTTER.<br>Is is to the face of curb.<br>CITY OF WAUWATOSA                             |
| ENGINEERING SERVICES SECTION                                                                                            |
| 2025 SIDEWALK REPAIR PROGRAM<br>ESTRIAN RAMPS @ 10705 W YORK PL                                                         |
| CORNER OF YORK PL & VIENNA AVE                                                                                          |
| WAUWATOSA CONTRACT NO.: 25-19<br>N DRAWN BY: BJT DATE: 11/2024<br>CHECKED BY: RC DATE: 11/2024                          |
| CHECKED BY:         RC         DATE:         11/2024           FILE NAME:         VIENNA GRANTOSA TO 107TH PROPOSED.dwg |
|                                                                                                                         |