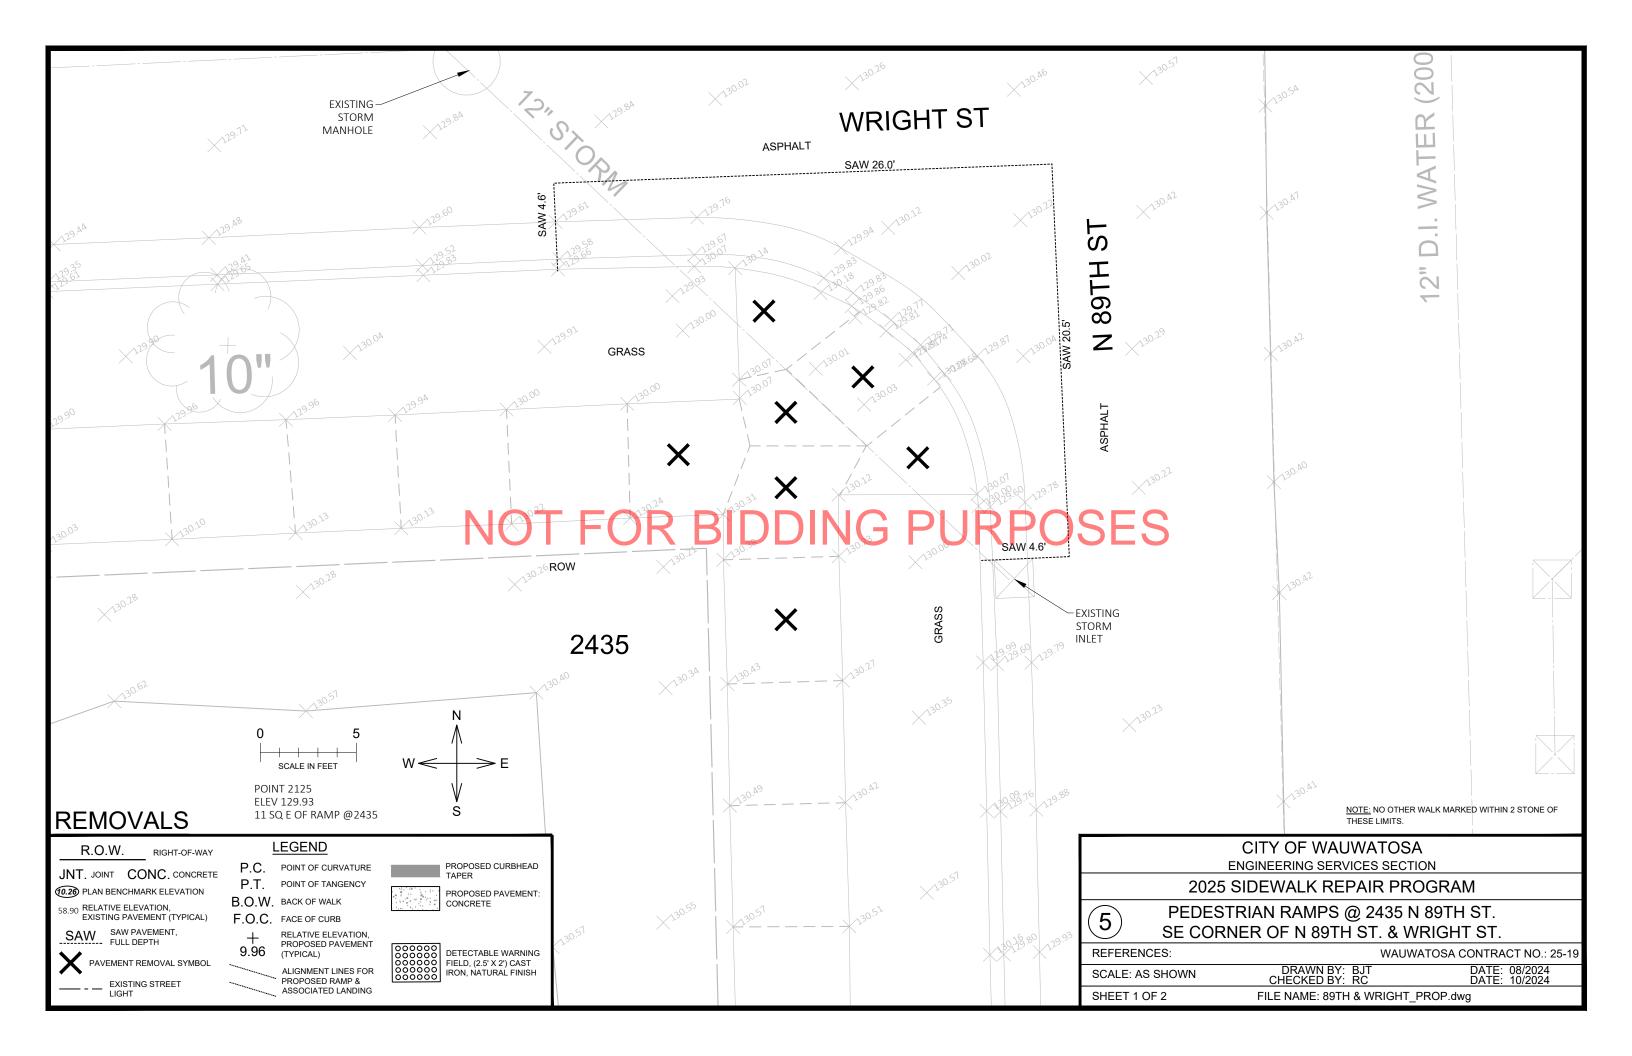

|                                                                                                                       | 12" D.I. WATER |                                    |
|-----------------------------------------------------------------------------------------------------------------------|----------------|------------------------------------|
| RB HEAD HEIGHT SHOULD MATCH THE EXISTING CURB<br>MINATION OF THE PROPOSED CURB & GUTTER.<br>S IS TO THE FACE OF CURB. |                | Z. N                               |
| CITY OF WAUWATOSA<br>ENGINEERING SERVICES SECT                                                                        |                |                                    |
| 2025 SIDEWALK REPAIR PR                                                                                               |                |                                    |
| DESTRIAN RAMPS @ 2435 N                                                                                               | 1 89TH S       | ST.                                |
| CORNER OF N 89TH ST. & W                                                                                              |                |                                    |
| WAUW<br>DRAWN BY: BJT<br>CHECKED BY: RC                                                                               | C              | NTRACT NO.: 25-19<br>DATE: 08/2024 |
| FILE NAME: 89TH & WRIGHT                                                                                              |                | DATE: 10/2024                      |
|                                                                                                                       |                |                                    |