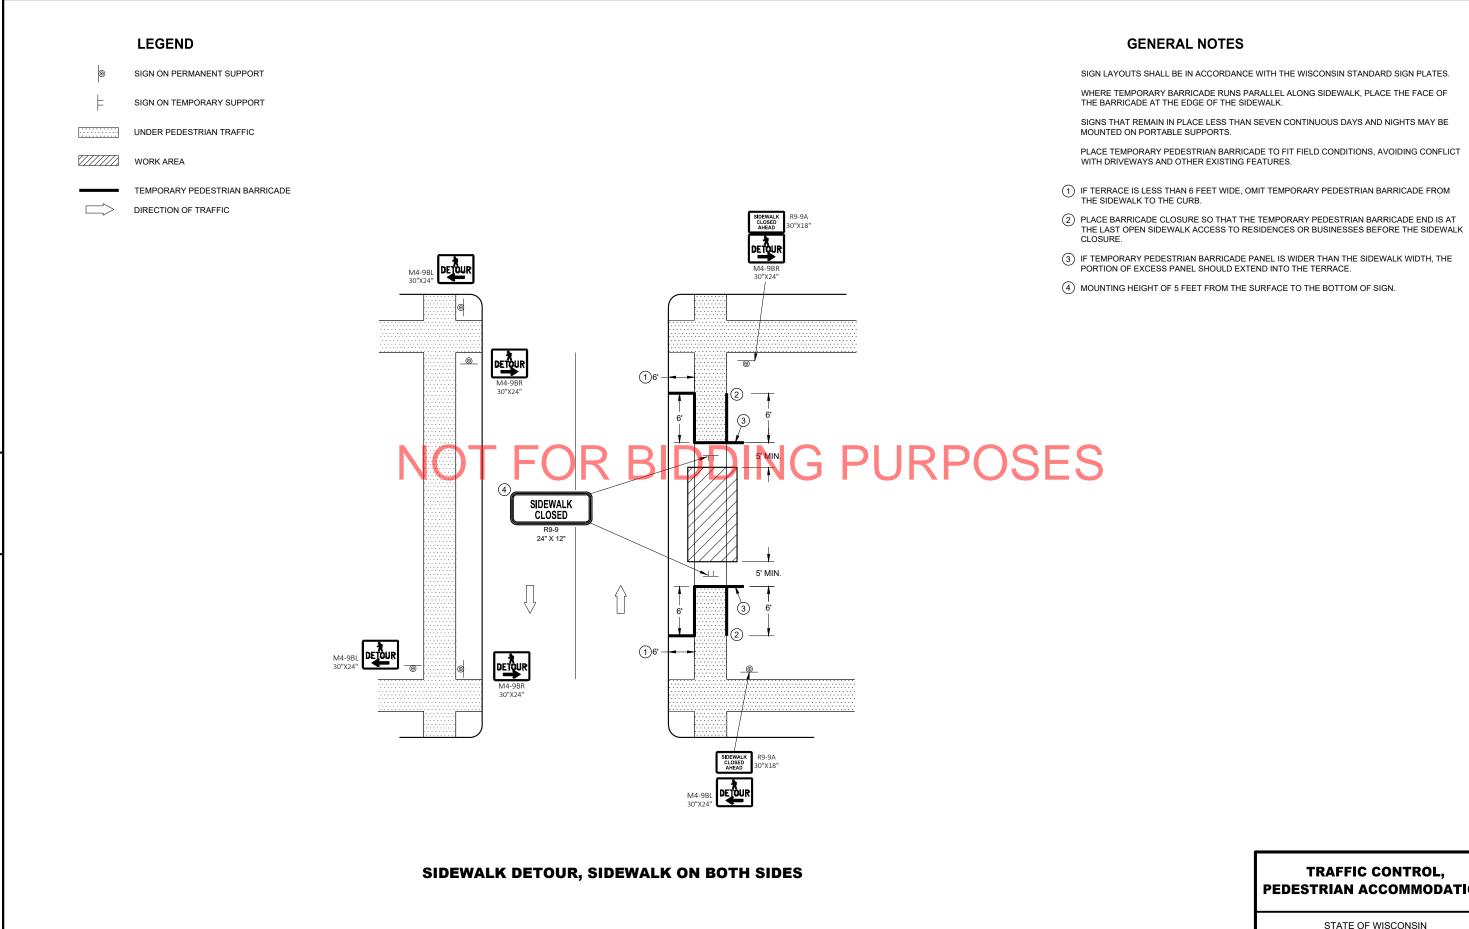

#### **GENERAL NOTES**

- AND SHALL BE BEVELED AT 1:2 BETWEEN 1/4" AND 1/2".
- THE PLANS
- LANDINGS WHERE THE WALKWAY CHANGES DIRECTION (TURNS).
- (4) DO NOT RESTRICT WATER FLOW IN THE GUTTER SYSTEM.
- (5) CAN ONLY BE USED FOR RAMPS WITH 6" OR LESS OF VERTICAL CHANGE.

## NOT FOR BIDDING PURPOSES

WITH PROTECTIVE EDGE

CHANGES BETWEEN SURFACE HEIGHTS SHALL NOT EXCEED  $\frac{1}{2}$ ". LATERAL EDGES MAY BE VERTICAL UP TO  $\frac{1}{4}$ " HIGH

(1) INSTALL CONTRASTING TEMPORARY DETECTABLE WARNING FIELD AT PEDESTRIAN STREET CROSSINGS, AS SHOWN IN

(2) PROTECTIVE EDGING WITH A 2" MIN. HEIGHT SHALL BE INSTALLED WHEN A CURB RAMP OR LANDING PLATFORM HAS A VERTICAL DROP OF 6" OR GREATER OR HAS A SIDE APRON SLOPE STEEPER THAN 1:3 (33%). PROTECTIVE EDGING SHOULD BE CONSIDERED WHEN CURB RAMPS OR LANDING PLATFORMS HAVE A VERTICAL DROP OF 3" OR MORE.

(3) DETECTABLE EDGING WITH 6" MIN. HEIGHT AND CONTRASTING COLOR SHALL BE INSTALLED ON ALL CURB RAMP

### **GENERAL NOTES**

IPORARY PEDESTRIAN BARRICADE PANEL IS 6 FEET LONG.

IS SHALL BE IN ACCORDANCE WITH THE WISCONSIN STANDARD SIGN PLATES.

PORARY BARRICADE RUNS PARALLEL ALONG SIDEWALK, PLACE THE FACE OF ADE AT THE EDGE OF THE SIDEWALK.

REMAIN IN PLACE LESS THAN SEVEN CONTINUOUS DAYS AND NIGHTS MAY BE N PORTABLE SUPPORTS.

RARY PEDESTRIAN BARRICADE TO SEPARATE PEDESTRIANS FROM DROP OFFS ITIONAL PEDESTRIAN CHANNELIZATION.

RY PEDESTRIAN BARRICADE PANEL IS WIDER THAN THE SIDEWALK WIDTH, THE EXCESS PANEL SHOULD EXTEND INTO THE TERRACE.

EIGHT OF 5 FEET FROM THE SURFACE TO THE BOTTOM OF SIGN.