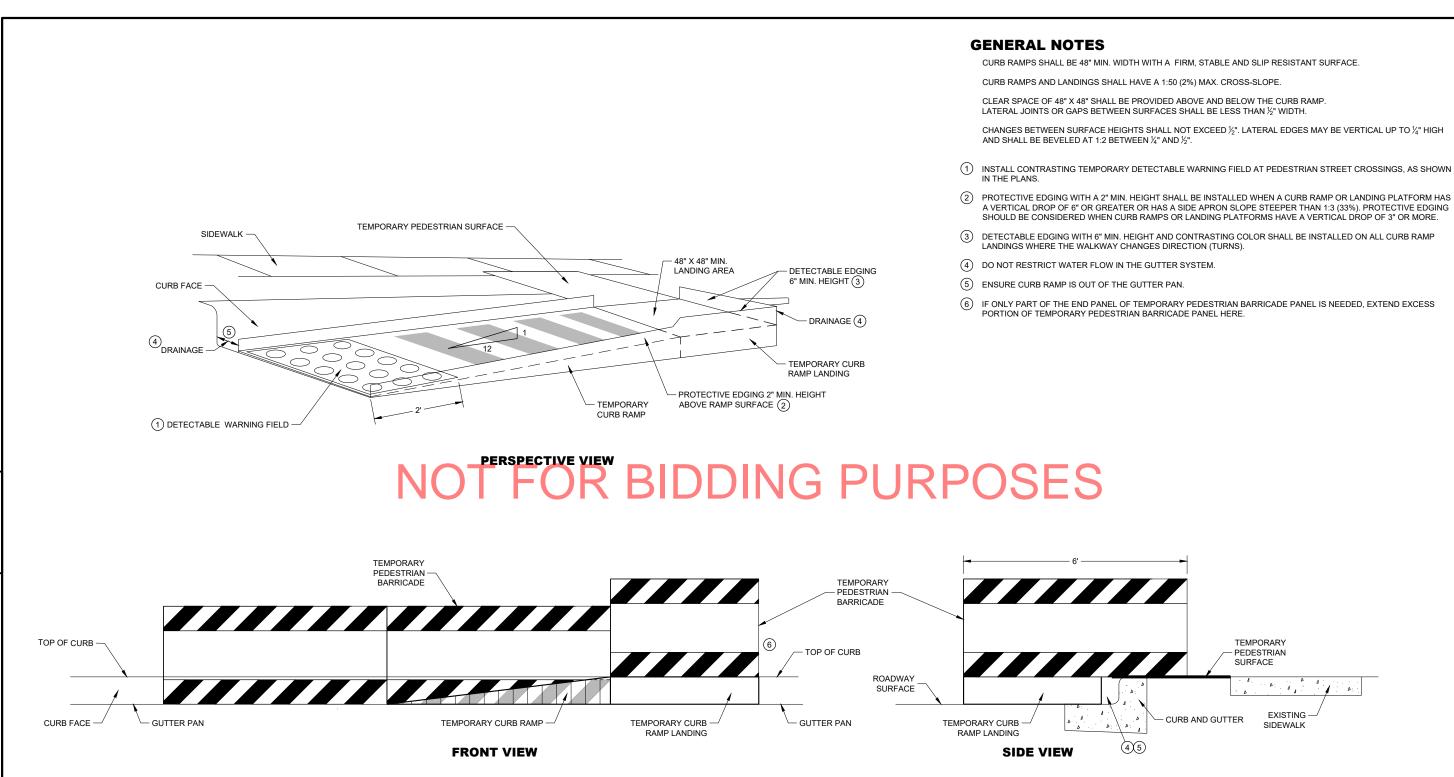

#### **GENERAL NOTES**

- AND SHALL BE BEVELED AT 1:2 BETWEEN 1/4" AND 1/2".
- THE PLANS
- LANDINGS WHERE THE WALKWAY CHANGES DIRECTION (TURNS).
- (4) DO NOT RESTRICT WATER FLOW IN THE GUTTER SYSTEM.
- (5) CAN ONLY BE USED FOR RAMPS WITH 6" OR LESS OF VERTICAL CHANGE.

CURB RAMPS AND LANDINGS SHALL HAVE A 1:50 (2%) MAX. CROSS-SLOPE.

CLEAR SPACE OF 48" X 48" SHALL BE PROVIDED ABOVE AND BELOW THE CURB RAMP.

LATERAL JOINTS OR GAPS BETWEEN SURFACES SHALL BE LESS THAN ½" WIDTH.

CHANGES BETWEEN SURFACE HEIGHTS SHALL NOT EXCEED  $\frac{1}{2}$ ". LATERAL EDGES MAY BE VERTICAL UP TO  $\frac{1}{4}$ " HIGH

(1) INSTALL CONTRASTING TEMPORARY DETECTABLE WARNING FIELD AT PEDESTRIAN STREET CROSSINGS, AS SHOWN IN

(2) PROTECTIVE EDGING WITH A 2" MIN. HEIGHT SHALL BE INSTALLED WHEN A CURB RAMP OR LANDING PLATFORM HAS A VERTICAL DROP OF 6" OR GREATER OR HAS A SIDE APRON SLOPE STEEPER THAN 1:3 (33%). PROTECTIVE EDGING SHOULD BE CONSIDERED WHEN CURB RAMPS OR LANDING PLATFORMS HAVE A VERTICAL DROP OF 3" OR MORE.

(3) DETECTABLE EDGING WITH 6" MIN. HEIGHT AND CONTRASTING COLOR SHALL BE INSTALLED ON ALL CURB RAMP

#### **GENERAL NOTES**

- 1 DO NOT RESTRICT WATER FLOW IN THE GUTTER SYSTEM.

6

PROTECTIVE EDGING WITH A 2" MIN. HEIGHT SHALL BE INSTALLED WHEN A CURB RAMP OR LANDING PLATFORM HAS A VERTICAL DROP OF 6" OR GREATER OR HAS A SIDE APRON SLOPE STEEPER THAN 1:3 (33%). PROTECTIVE EDGING SHOULD BE CONSIDERED WHEN CURB RAMPS OR LANDING PLATFORMS HAVE A VERTICAL DROP OF 3" OR MORE.

DETECTABLE EDGING WITH 6" MIN. HEIGHT AND CONTRASTING COLOR SHALL BE INSTALLED ON ALL CURB RAMP LANDINGS WHERE THE WALKWAY CHANGES DIRECTION (TURNS).

CHANGES BETWEEN SURFACE HEIGHTS SHALL NOT EXCEED  $\frac{1}{2}$ ". LATERAL EDGES MAY BE VERTICAL UP TO  $\frac{1}{4}$ " HIGH