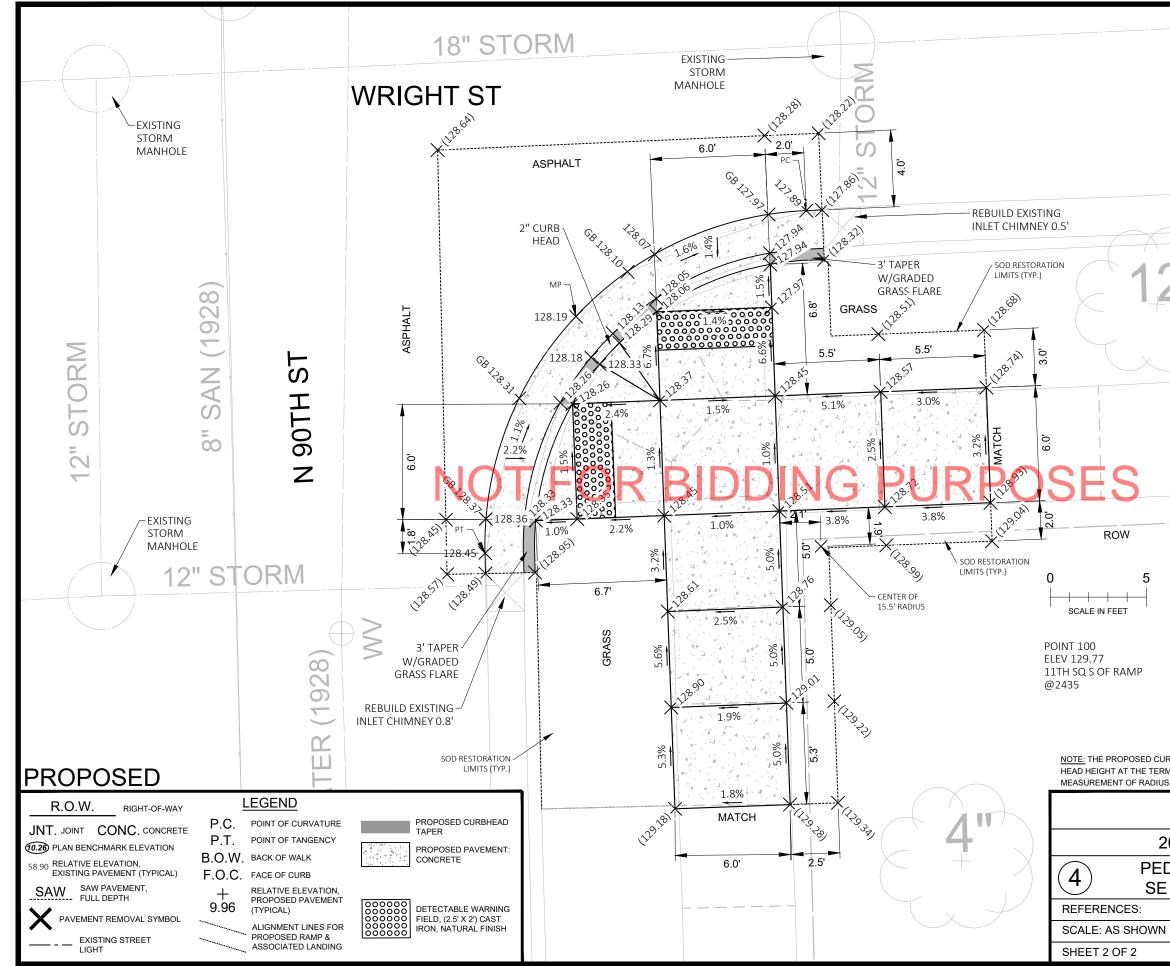

|                                                                                                                     | EXISTING                                                       |
|---------------------------------------------------------------------------------------------------------------------|----------------------------------------------------------------|
| N<br>M                                                                                                              |                                                                |
| $W \iff F$<br>V<br>S                                                                                                |                                                                |
| IRB HEAD HEIGHT SHOULD MATCH THE EXISTING C<br>MINATION OF THE PROPOSED CURB & GUTTER.<br>S IS TO THE FACE OF CURB. | URB                                                            |
| CITY OF WAUWATC<br>ENGINEERING SERVICES SE                                                                          |                                                                |
| 2025 SIDEWALK REPAIR F                                                                                              |                                                                |
| DESTRIAN RAMPS @ 243<br>CORNER OF 90TH ST &                                                                         | WRIGHT ST                                                      |
| WA<br>DRAWN BY: BJT<br>CHECKED BY: RC                                                                               | AUWATOSA CONTRACT NO.: 25-19<br>DATE: 07/2024<br>DATE: 10/2024 |
| FILE NAME: 90TH & WRIG                                                                                              |                                                                |
|                                                                                                                     |                                                                |