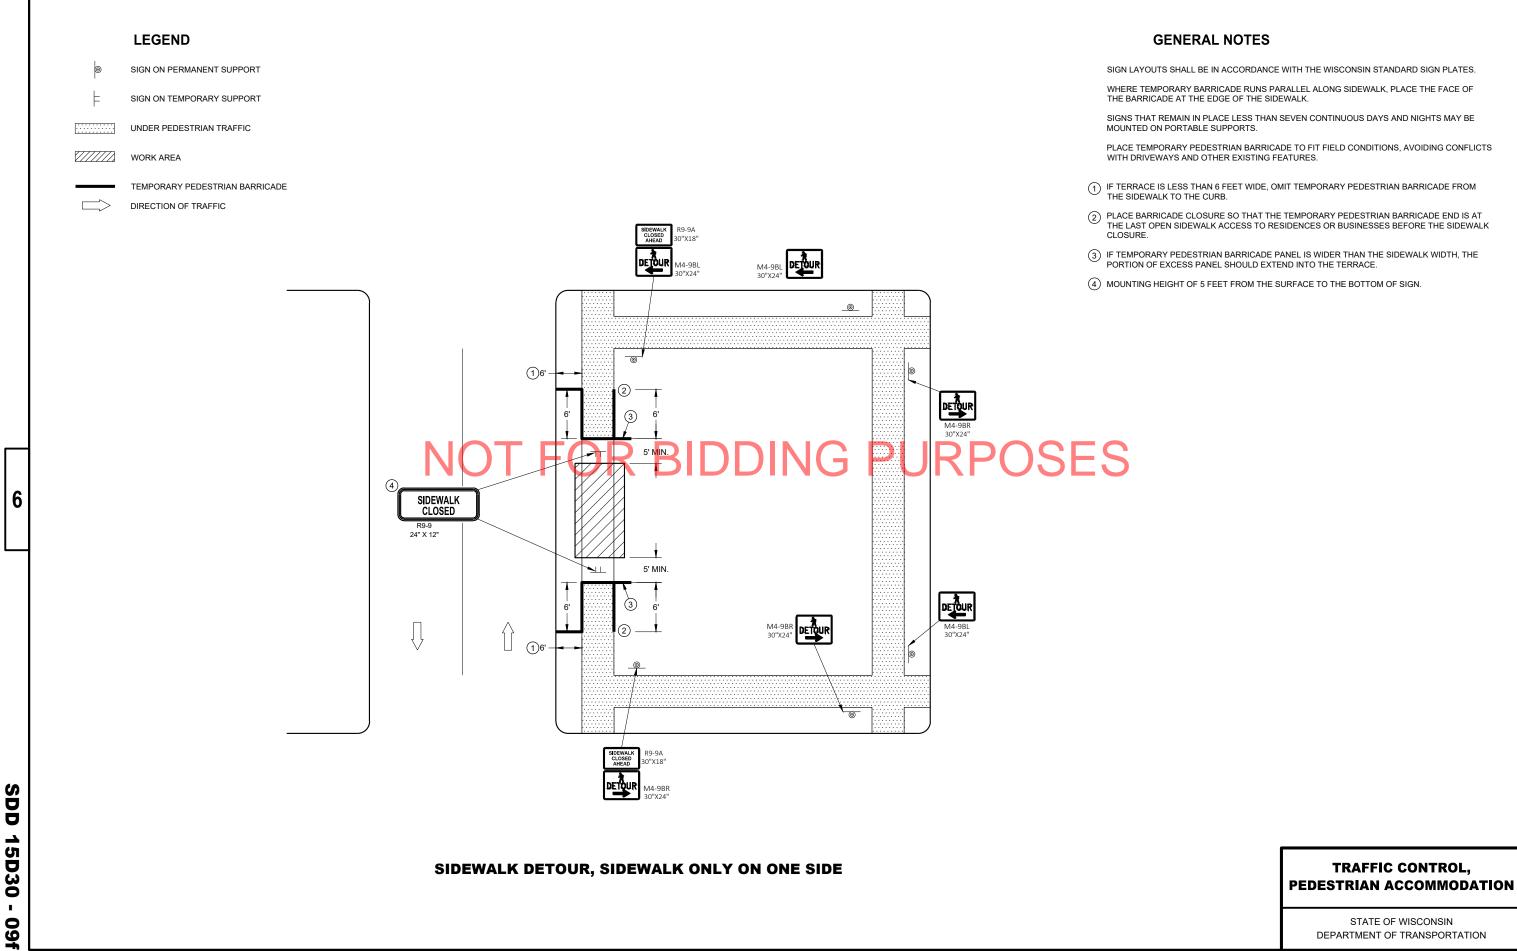

### **GENERAL NOTES**

IPORARY PEDESTRIAN BARRICADE PANEL IS 6 FEET LONG.

IS SHALL BE IN ACCORDANCE WITH THE WISCONSIN STANDARD SIGN PLATES.

PORARY BARRICADE RUNS PARALLEL ALONG SIDEWALK, PLACE THE FACE OF ADE AT THE EDGE OF THE SIDEWALK.

REMAIN IN PLACE LESS THAN SEVEN CONTINUOUS DAYS AND NIGHTS MAY BE N PORTABLE SUPPORTS.

RARY PEDESTRIAN BARRICADE TO SEPARATE PEDESTRIANS FROM DROP OFFS ITIONAL PEDESTRIAN CHANNELIZATION.

RY PEDESTRIAN BARRICADE PANEL IS WIDER THAN THE SIDEWALK WIDTH, THE EXCESS PANEL SHOULD EXTEND INTO THE TERRACE.

EIGHT OF 5 FEET FROM THE SURFACE TO THE BOTTOM OF SIGN.

## **GENERAL NOTES**

- SIGN LAYOUTS SHALL BE IN ACCORDANCE WITH THE WISCONSIN STANDARD SIGN PLATES.
- SEE OTHER PEDESTRIAN ACCOMMODATION DETAILS FOR SIGNING AND DEVICES FOR
- (1) SHOULDER OR LANE CLOSURE ADVANCED WARNING AND PROPER BUFFER SPACE REQUIRED.
- $_{\mbox{(5)}}$  IF MINIMUM 100' SPACING FROM THE MID-BLOCK CROSSING CANNOT BE ATTAINED BEFORE THE INTERSECTION, REMOVE THIS SIGN ASSEMBLY.
- 1 place barricade closure so that the temporary pedestrian barricade end is at the last open sidewalk access to residences or businesses before the sidewalk

- TRAFFIC CONTROL DRUM
- SIGN ON TEMPORARY SUPPORT
- TEMPORARY CURB RAMP
- TEMPORARY DETECTABLE WARNING FIELD
- **TEMPORARY PEDESTRIAN SURFACE "A"**
- TEMPORARY PEDESTRIAN SURFACE "B"
- TEMPORARY PEDESTRIAN BARRICADE
- DIRECTION OF TRAFFIC