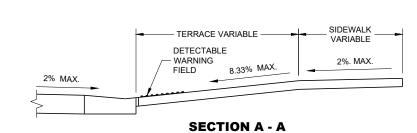

(3) MAXIMUM 8.33% CURB RAMP SLOPE IS ALLOWABLE WITH FLATTENED GUTTER FLAG SLOPE AND NOT TO EXCEED

(4) ±0.5% CONSTRUCTION TOLERANCE IN SIDEWALK CROSS SLOPE. THE SIDEWALK CROSS SLOPE SHALL NOT EXCEED

(5) PROVIDE A LEVEL LANDING IN THE STREET AND GUTTER AREA (2% MAXIMUM SLOPE IN ANY DIRECTION). WHEN THE GUTTER SLOPE EXCEEDS 2%, CONSTRUCT THE LEVEL LANDING IN THE STREET AREA. 4 FOOT WIDTH IS MEASURED FROM THE FLANGE LINE

PROVIDE A LEVEL LANDING (MAXIMUM 2% SLOPE) IN ANY DIRECTION OF PEDESTRIAN TRAVEL. STANDARD LEVEL LANDING SIZE IS 5 FEET BY 5 FEET.

(8) PROVIDE GRADE BREAK PERPENDICULAR TO DIRECTION OF WHEELCHAIR TRAVEL