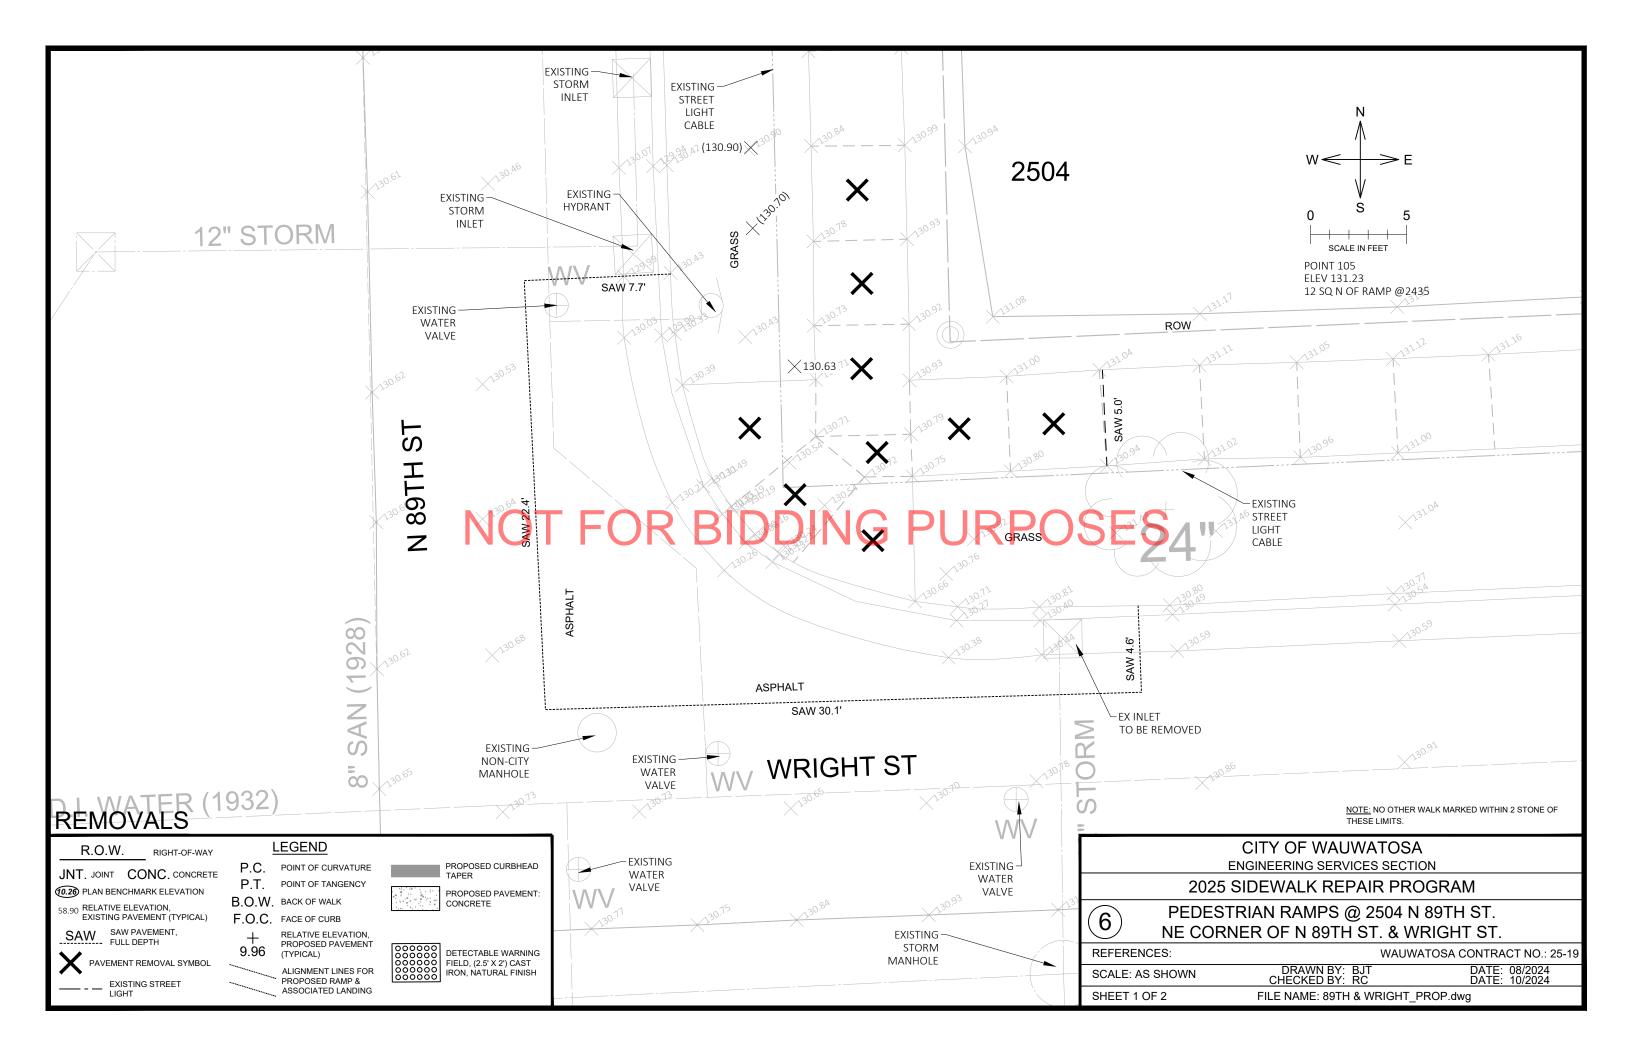

|                                                                                                                       | 12" D.I. WATER |                                    |
|-----------------------------------------------------------------------------------------------------------------------|----------------|------------------------------------|
| RB HEAD HEIGHT SHOULD MATCH THE EXISTING CURB<br>MINATION OF THE PROPOSED CURB & GUTTER.<br>S IS TO THE FACE OF CURB. |                | Z. N                               |
| CITY OF WAUWATOSA<br>ENGINEERING SERVICES SECT                                                                        |                |                                    |
| 2025 SIDEWALK REPAIR PR                                                                                               |                |                                    |
| DESTRIAN RAMPS @ 2435 N                                                                                               | 1 89TH S       | ST.                                |
| CORNER OF N 89TH ST. & W                                                                                              |                |                                    |
| WAUW<br>DRAWN BY: BJT<br>CHECKED BY: RC                                                                               | C              | NTRACT NO.: 25-19<br>DATE: 08/2024 |
| FILE NAME: 89TH & WRIGHT                                                                                              |                | DATE: 10/2024                      |
|                                                                                                                       |                |                                    |