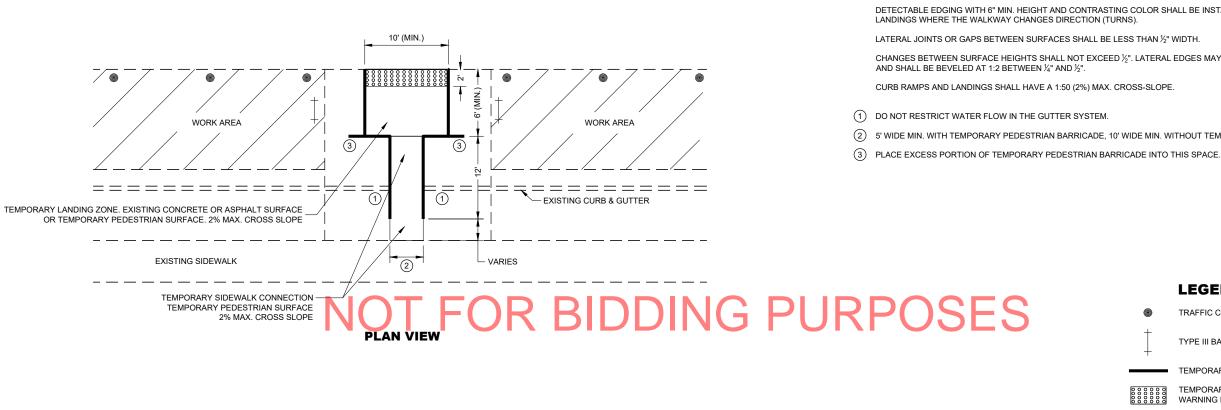

#### **GENERAL NOTES**

- 1 DO NOT RESTRICT WATER FLOW IN THE GUTTER SYSTEM.

6

PROTECTIVE EDGING WITH A 2" MIN. HEIGHT SHALL BE INSTALLED WHEN A CURB RAMP OR LANDING PLATFORM HAS A VERTICAL DROP OF 6" OR GREATER OR HAS A SIDE APRON SLOPE STEEPER THAN 1:3 (33%). PROTECTIVE EDGING SHOULD BE CONSIDERED WHEN CURB RAMPS OR LANDING PLATFORMS HAVE A VERTICAL DROP OF 3" OR MORE.

DETECTABLE EDGING WITH 6" MIN. HEIGHT AND CONTRASTING COLOR SHALL BE INSTALLED ON ALL CURB RAMP LANDINGS WHERE THE WALKWAY CHANGES DIRECTION (TURNS).

CHANGES BETWEEN SURFACE HEIGHTS SHALL NOT EXCEED  $\frac{1}{2}$ ". LATERAL EDGES MAY BE VERTICAL UP TO  $\frac{1}{4}$ " HIGH

(2) 5' WIDE MIN. WITH TEMPORARY PEDESTRIAN BARRICADE, 10' WIDE MIN. WITHOUT TEMPORARY PEDESTRIAN BARRICADE.

CURB RAMPS AND LANDINGS SHALL HAVE A 1:50 (2%) MAX. CROSS-SLOPE.

CLEAR SPACE OF 48" X 48" SHALL BE PROVIDED ABOVE AND BELOW THE CURB RAMP.

LATERAL JOINTS OR GAPS BETWEEN SURFACES SHALL BE LESS THAN ½" WIDTH.

CHANGES BETWEEN SURFACE HEIGHTS SHALL NOT EXCEED  $\frac{1}{2}$ ". LATERAL EDGES MAY BE VERTICAL UP TO  $\frac{1}{4}$ " HIGH

(1) INSTALL CONTRASTING TEMPORARY DETECTABLE WARNING FIELD AT PEDESTRIAN STREET CROSSINGS, AS SHOWN IN