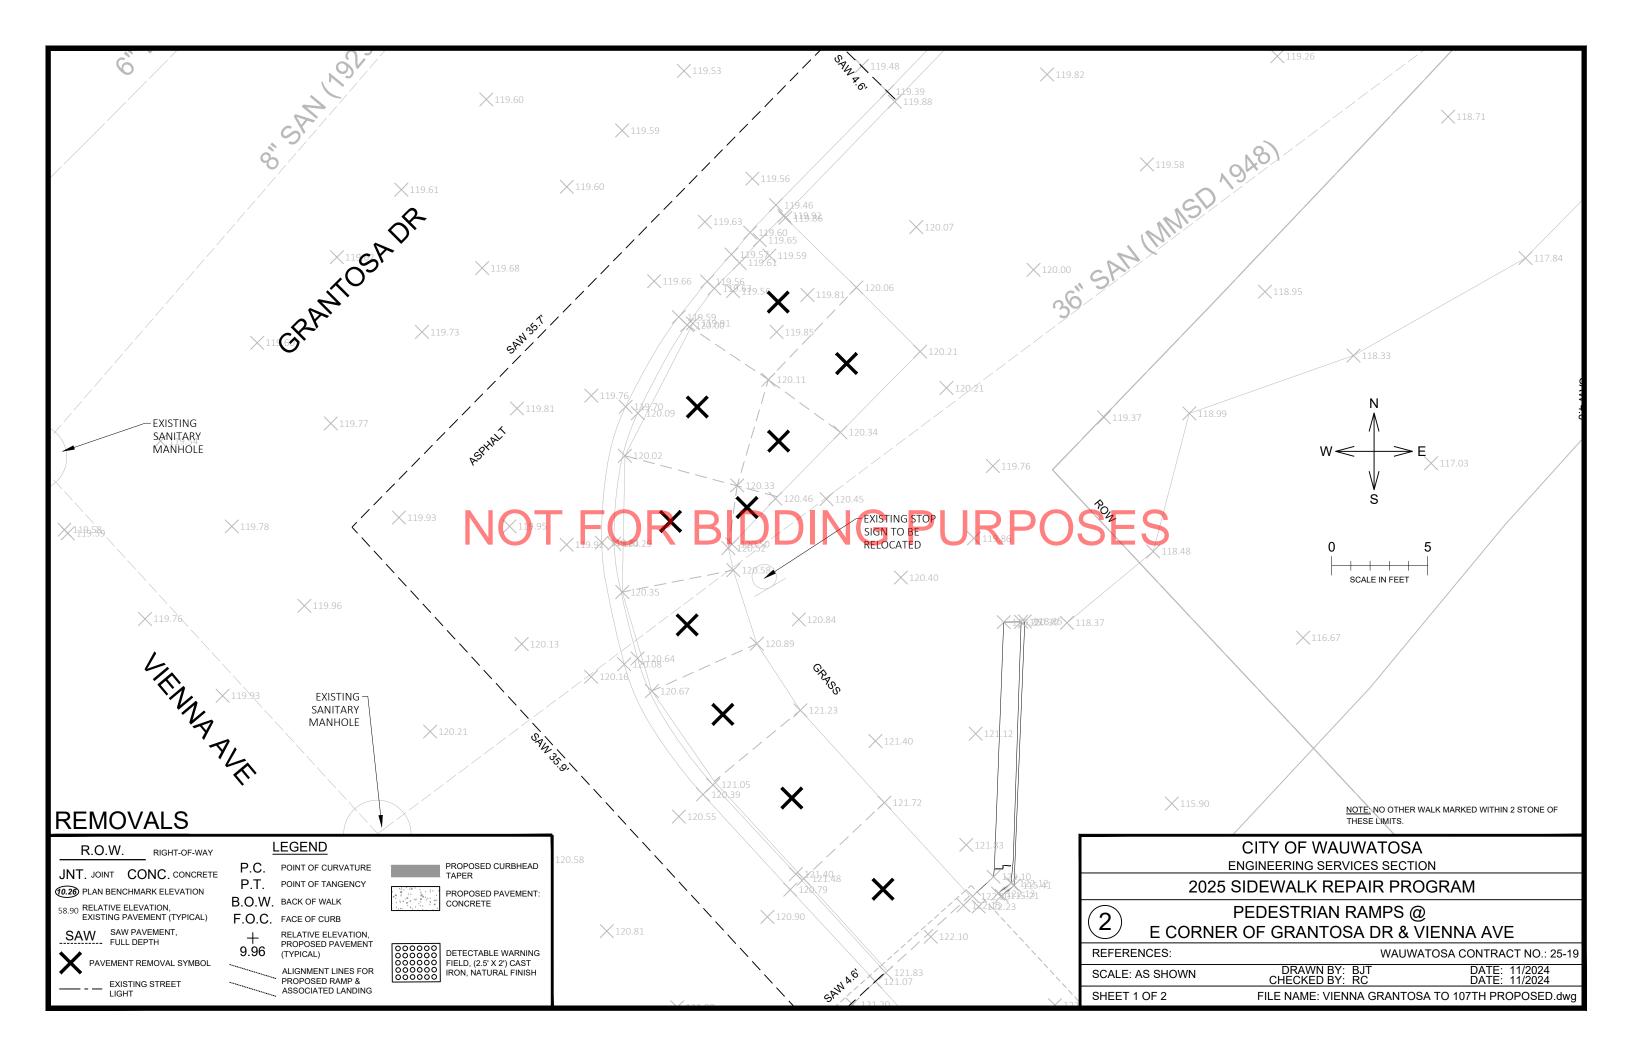

rb.<br>CITY OF WAUWATOSA                             |
| ENGINEERING SERVICES SECTION                                                                                            |
| 2025 SIDEWALK REPAIR PROGRAM<br>ESTRIAN RAMPS @ 10705 W YORK PL                                                         |
| CORNER OF YORK PL & VIENNA AVE                                                                                          |
| WAUWATOSA CONTRACT NO.: 25-19<br>N DRAWN BY: BJT DATE: 11/2024<br>CHECKED BY: RC DATE: 11/2024                          |
| CHECKED BY:         RC         DATE:         11/2024           FILE NAME:         VIENNA GRANTOSA TO 107TH PROPOSED.dwg |
|                                                                                                                         |













|                                                                                                                     | EXISTING                                                       |
|---------------------------------------------------------------------------------------------------------------------|----------------------------------------------------------------|
| N<br>M                                                                                                              |                                                                |
| $W \iff F$<br>V<br>S                                                                                                |                                                                |
| IRB HEAD HEIGHT SHOULD MATCH THE EXISTING C<br