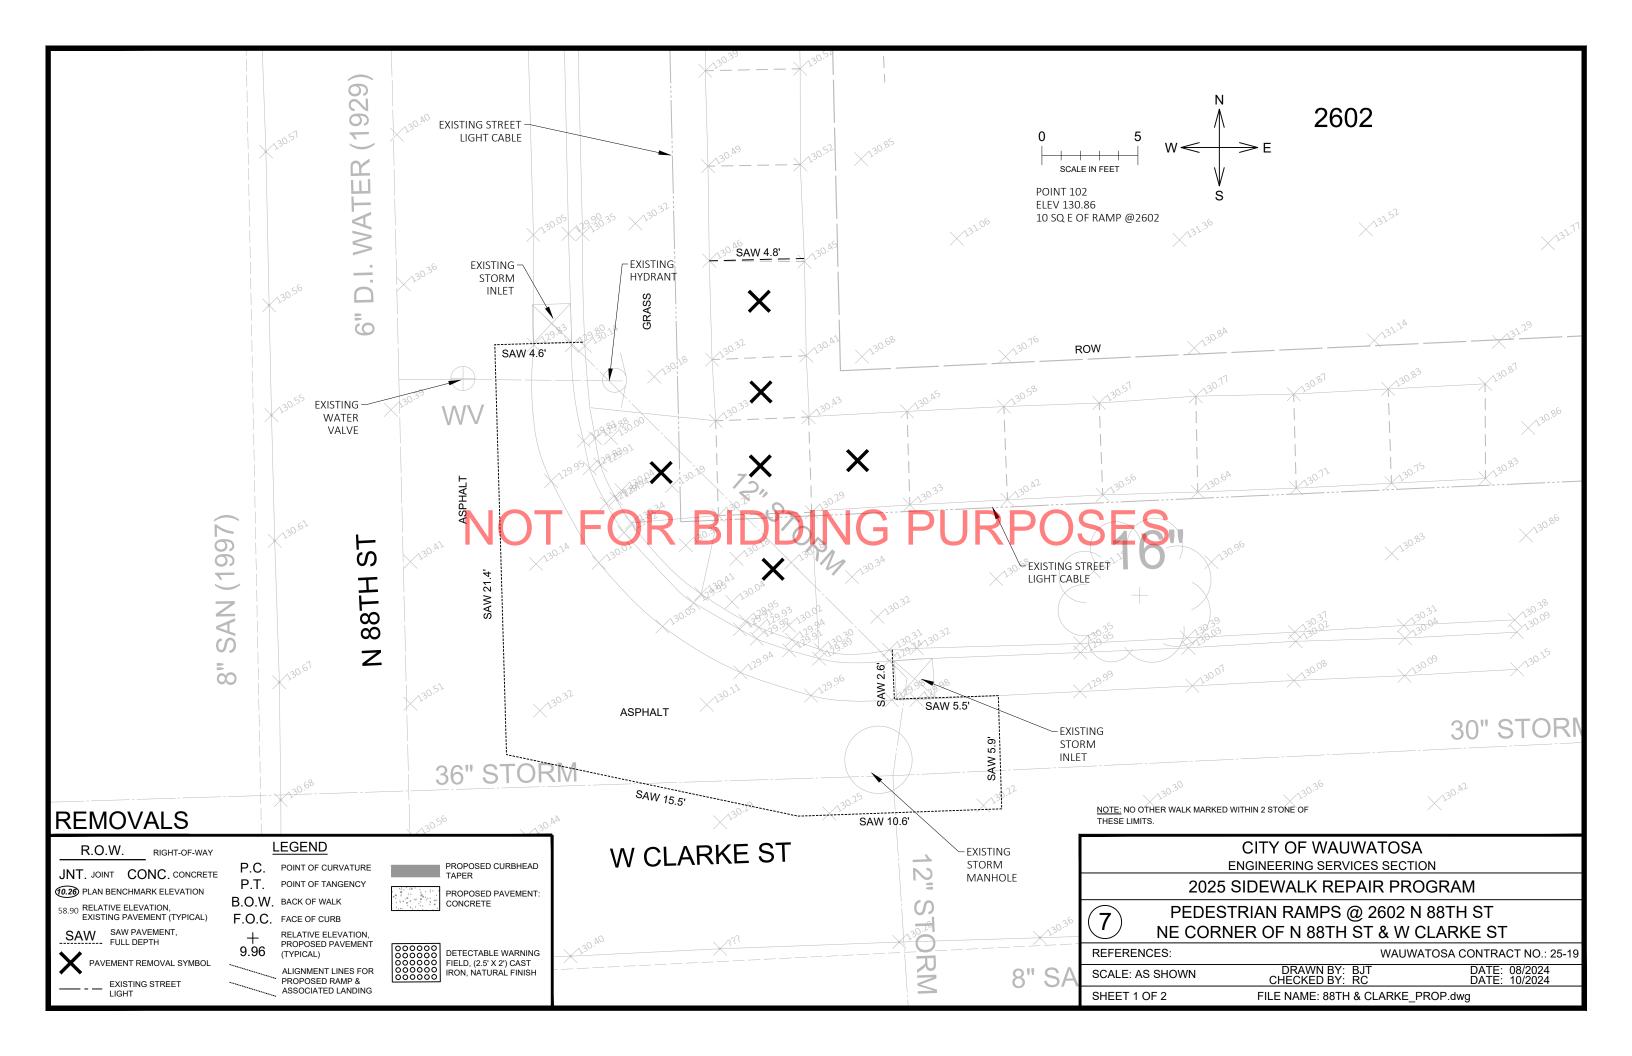

| ^ <b>2602</b>                                                                                                                      |                                |
|------------------------------------------------------------------------------------------------------------------------------------|--------------------------------|
| E E                                                                                                                                |                                |
| V<br>S                                                                                                                             |                                |
|                                                                                                                                    |                                |
|                                                                                                                                    |                                |
|                                                                                                                                    |                                |
|                                                                                                                                    |                                |
|                                                                                                                                    |                                |
|                                                                                                                                    |                                |
|                                                                                                                                    |                                |
|                                                                                                                                    |                                |
|                                                                                                                                    |                                |
| $\times$                                                                                                                           |                                |
|                                                                                                                                    |                                |
|                                                                                                                                    |                                |
|                                                                                                                                    |                                |
|                                                                                                                                    | 30" STORN                      |
|                                                                                                                                    |                                |
| D CURB HEAD HEIGHT SHOULD MATCH THE EXISTING CURB<br>E TERMINATION OF THE PROPOSED CURB & GUTTER.<br>ADIUS IS TO THE FACE OF CURB. |                                |
| CITY OF WAUWATOSA<br>ENGINEERING SERVICES SECTION                                                                                  |                                |
| 025 SIDEWALK REPAIR PROG                                                                                                           | RAM                            |
| DESTRIAN RAMPS @ 2602 N 88<br>ORNER OF N 88TH ST & W CLA                                                                           |                                |
|                                                                                                                                    | SA CONTRACT NO.: 25-19         |
| DRAWN BY: BJT<br>CHECKED BY: RC                                                                                                    | DATE: 08/2024<br>DATE: 10/2024 |
| FILE NAME: 88TH & CLARKE_PROF                                                                                                      |                                |