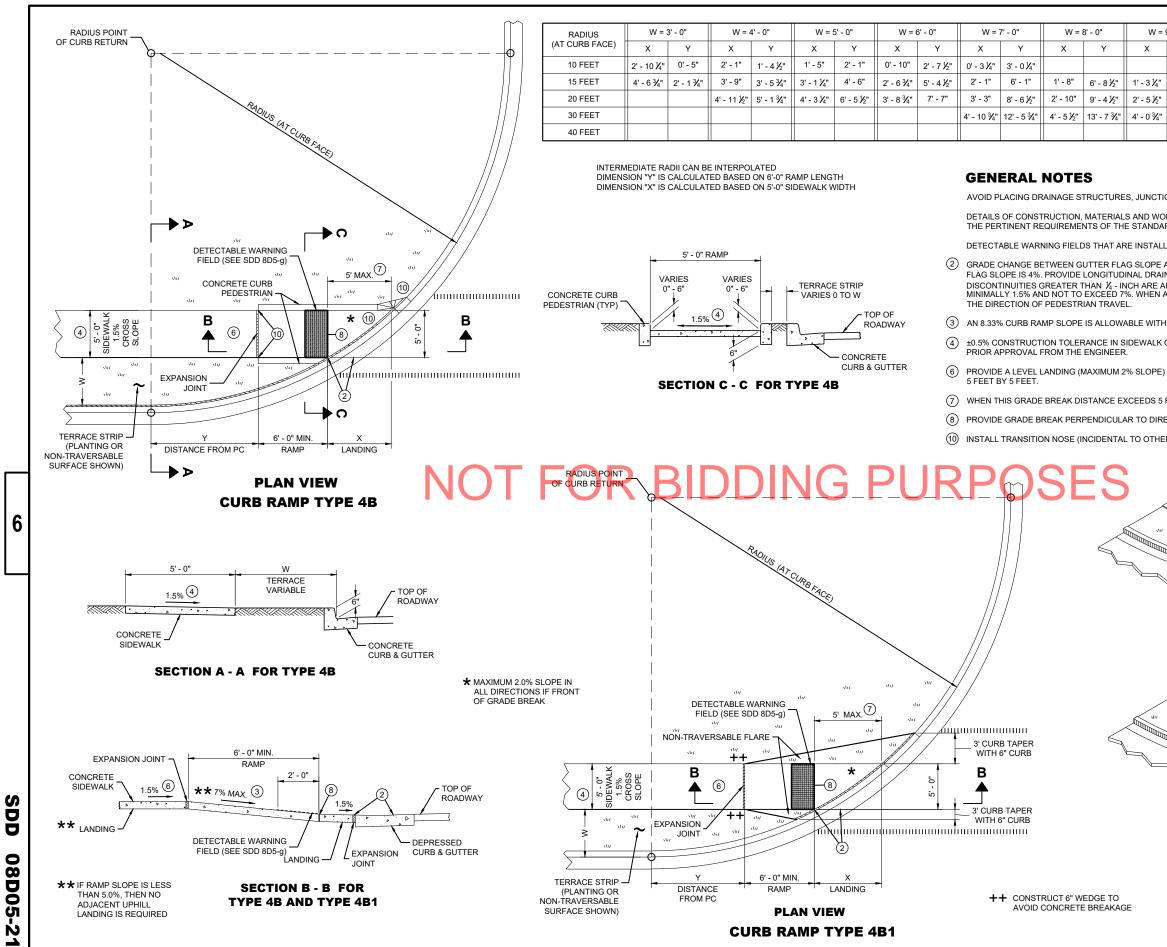

SDD 08D05-2 0

6

| CTURES, JUNCTION BOXES | OR OTHER | OBSTRUCTIONS IN | FRONT OF RAMP |
|------------------------|----------|-----------------|---------------|
|                        |          |                 |               |

DETAILS OF CONSTRUCTION MATERIALS AND WORKMANSHIP NOT SHOWN ON THIS DRAWING SHALL CONFORM TO THE PERTINENT REQUIREMENTS OF THE STANDARD SPECIFICATIONS AND THE APPLICABLE SPECIAL PROVISIONS.

WHEN NECESSARY, THE SIDEWALK ELEVATION MAY BE LOWERED TO MEET THE HIGH POINT ON THE RAMP.

(2) GRADE CHANGE BETWEEN GUTTER FLAG SLOPE AND THE CURB RAMP SLOPE SHALL NOT EXCEED 11%. MAXIMUM GUTTER FLAG SLOPE IS 4%. PROVIDE LONGITUDINAL DRAINAGE AROUND CURB AND AWAY FROM CURB RAMP. NO VERTICAL LIPS OR DISCONTINUITIES GREATER THAN ½ - INCH ARE ALLOWED. SLOPE OF CURB HEAD OPENING SHALL MATCH THE RAMP SLOPE, MINIMALLY 1.5% AND NOT TO EXCEED 7%. WHEN ADJACENT TO 1.5% LANDING, CONSTRUCT CURB HEAD OPENING AT 1.5% IN THE DIRECTION OF PEDESTRIAN TRAVEL

(3) MAXIMUM 8.33% CURB RAMP SLOPE IS ALLOWABLE WITH FLATTENED GUTTER FLAG SLOPE AND NOT TO EXCEED

(4) ±0.5% CONSTRUCTION TOLERANCE IN SIDEWALK CROSS SLOPE. THE SIDEWALK CROSS SLOPE SHALL NOT EXCEED

(5) PROVIDE A LEVEL LANDING IN THE STREET AND GUTTER AREA (2% MAXIMUM SLOPE IN ANY DIRECTION). WHEN THE GUTTER SLOPE EXCEEDS 2%, CONSTRUCT THE LEVEL LANDING IN THE STREET AREA. 4 FOOT WIDTH IS MEASURED FROM THE FLANGE LINE

PROVIDE A LEVEL LANDING (MAXIMUM 2% SLOPE) IN ANY DIRECTION OF PEDESTRIAN TRAVEL. STANDARD LEVEL LANDING SIZE IS 5 FEET BY 5 FEET.

(8) PROVIDE GRADE BREAK PERPENDICULAR TO DIRECTION OF WHEELCHAIR TRAVEL

#### LEGEND

| <br>$\frac{1}{2}$ " EXPANSION JOINT SIDEWALK |
|----------------------------------------------|
| <br>CONTRACTION JOINT FIELD LOCATED          |

IIIIIIIIII PAVEMENT MARKING CROSSWALK (WHITE)

# SDD 08D05-2 σ

08D05-2 0

08D05-21

Q

| N = ! | 9' - 0"                                 | W = 1                                  | 0' - 0"      | ]                 |                                                  |          |
|-------|-----------------------------------------|----------------------------------------|--------------|-------------------|--------------------------------------------------|----------|
|       | Y                                       | X                                      | Y            | LEGEI             |                                                  |          |
|       |                                         |                                        |              |                   |                                                  |          |
| 1⁄4"  | 7' - 2 1⁄2"                             | 0' - 10 ¾"                             | 7' - 7 ¼"    |                   | $\frac{1}{2}$ " EXPANSION JOINT SIDEWALK         |          |
| 1⁄2"  | 10' - 1 ¼"                              | 2' - 1 ¼"                              | 10' - 9"     |                   | CONTRACTION JOINT SIDEWALK                       |          |
| ¾"    | 14' - 8 ½"                              | 3' - 8 ½"                              | 15' - 8 ¼"   |                   | PAVEMENT MARKING<br>CROSSWALK (WHITE)            |          |
|       |                                         | 4' - 10 ¾"                             | 19' - 8 ¼"   |                   |                                                  |          |
|       |                                         |                                        |              |                   |                                                  |          |
|       |                                         |                                        |              |                   |                                                  |          |
| сти   |                                         |                                        |              |                   | OF RAMP ACCESS AREAS.                            |          |
|       |                                         |                                        |              |                   |                                                  |          |
|       |                                         |                                        |              | HIS DRAWING SHAL  |                                                  |          |
| ALL   | ED AS A G                               | ROUP OR                                | SIDE BY SI   | DE, SHALL BE FRO  | M THE SAME MANUFACTURER.                         |          |
| PE /  | AND THE C                               | URB RAMP                               | SLOPE SH     | ALL NOT EXCEED    | 11%. MAXIMUM GUTTER                              |          |
|       |                                         |                                        |              |                   | IP. NO VERTICAL LIPS OR<br>MATCH THE RAMP SLOPE, |          |
|       |                                         |                                        |              |                   | EAD OPENING AT 1.5% IN                           |          |
| /ІТН  | FLATTEN                                 | ED GUTTER                              | R FLAG SLC   | OPE AND NOT TO E  | XCEED 11% GRADE CHANGE.                          |          |
| ік    | CROSS SL                                | OPE THES                               |              | CROSS SLOPE SHA   | LL NOT EXCEED 2% WITHOUT                         |          |
|       |                                         |                                        |              |                   |                                                  |          |
| PE)   | IN ANY DIF                              | RECTION O                              | F PEDESTI    | RIAN TRAVEL. STAN | NDARD LEVEL LANDING SIZE IS                      |          |
| 9 5 1 |                                         |                                        |              | E WARNING FIELD F |                                                  |          |
|       |                                         | WHEELCH                                |              |                   | EK 300 003-1.                                    |          |
|       |                                         |                                        |              |                   |                                                  |          |
| IHE   |                                         | 45). DO NO                             | I MARK II    | RANSITION NOSE.   |                                                  |          |
|       |                                         |                                        |              |                   |                                                  |          |
|       | $\wedge$                                |                                        | Au.          |                   |                                                  |          |
| ~     | $\langle \rangle$                       |                                        | M            | Au                |                                                  |          |
| Mi    |                                         |                                        |              | ai<br>Ni Mi       |                                                  | 6        |
|       |                                         |                                        | 1 TOTOLOGICO |                   | 7 5' Mat. MI                                     |          |
|       |                                         |                                        |              |                   | Mat. W                                           |          |
| -     |                                         |                                        |              |                   |                                                  |          |
|       |                                         |                                        |              |                   |                                                  |          |
|       |                                         |                                        |              |                   |                                                  |          |
|       | 1001                                    |                                        |              |                   |                                                  |          |
|       | 1501                                    | MEIRIC                                 |              | FOR TYPE 4        | łB                                               |          |
|       |                                         | ~~~~~~~~~~~~~~~~~~~~~~~~~~~~~~~~~~~~~~ | dut.         |                   |                                                  |          |
|       |                                         |                                        | ~~~          |                   |                                                  |          |
| NU/   | ,,,,,,,,,,,,,,,,,,,,,,,,,,,,,,,,,,,,,,, |                                        | ,            | ++ ~ ~ / ^ !      |                                                  |          |
|       | <u></u>                                 |                                        | (SEE         |                   |                                                  |          |
|       |                                         | ,\u<br>                                | K            |                   | S'MAY (7)                                        |          |
|       |                                         |                                        |              |                   | 、 <u> </u>                                       |          |
|       |                                         |                                        |              |                   |                                                  |          |
|       |                                         |                                        |              |                   |                                                  | σ        |
|       |                                         |                                        |              |                   |                                                  | 12       |
|       | ISON                                    | IETRIC                                 | VIEW         | FOR TYPE 4        | B1                                               |          |
|       |                                         |                                        | -            |                   |                                                  | 08D05-21 |
|       |                                         |                                        |              | C                 | URB RAMPS                                        | <b>D</b> |
|       |                                         |                                        |              | -                 | E 4B AND 4B1                                     | 80       |
|       |                                         |                                        |              |                   |                                                  |          |
|       |                                         |                                        | Г            |                   |                                                  |          |