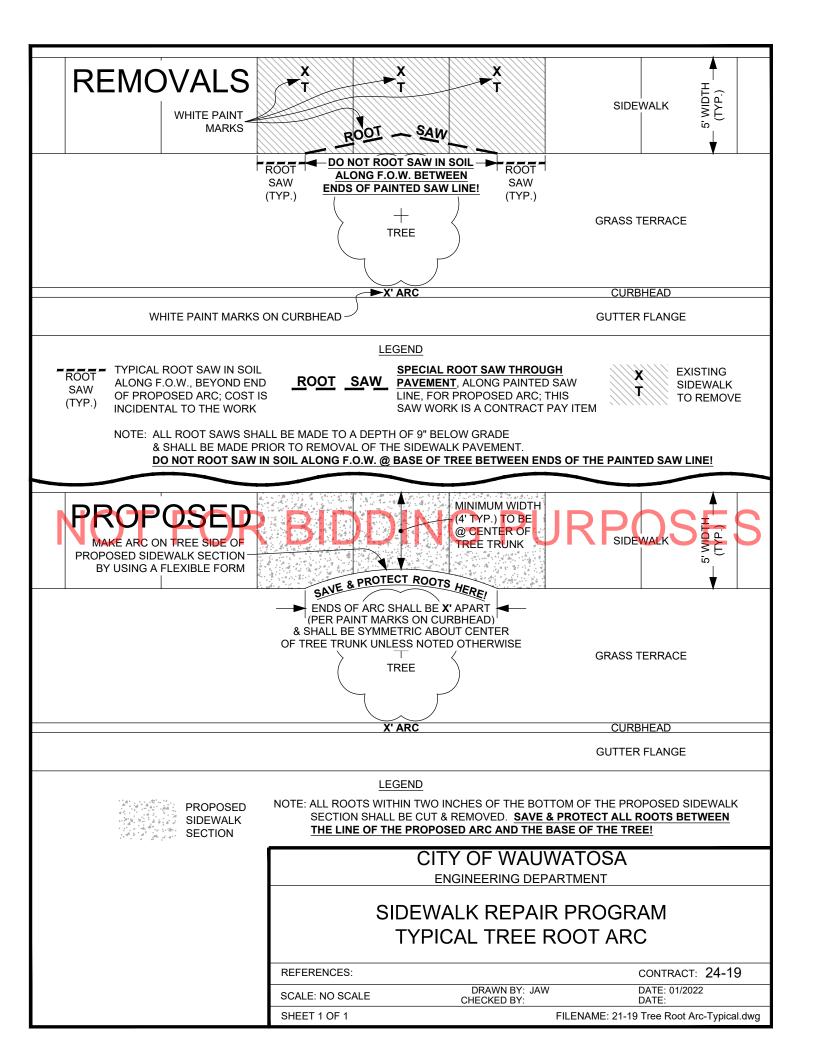

#### LEGEND

| <br>$\frac{1}{2}$ " EXPANSION JOINT SIDEWALK |
|----------------------------------------------|
| <br>CONTRACTION JOINT FIELD LOCATED          |

IIIIIIIIII PAVEMENT MARKING CROSSWALK (WHITE)