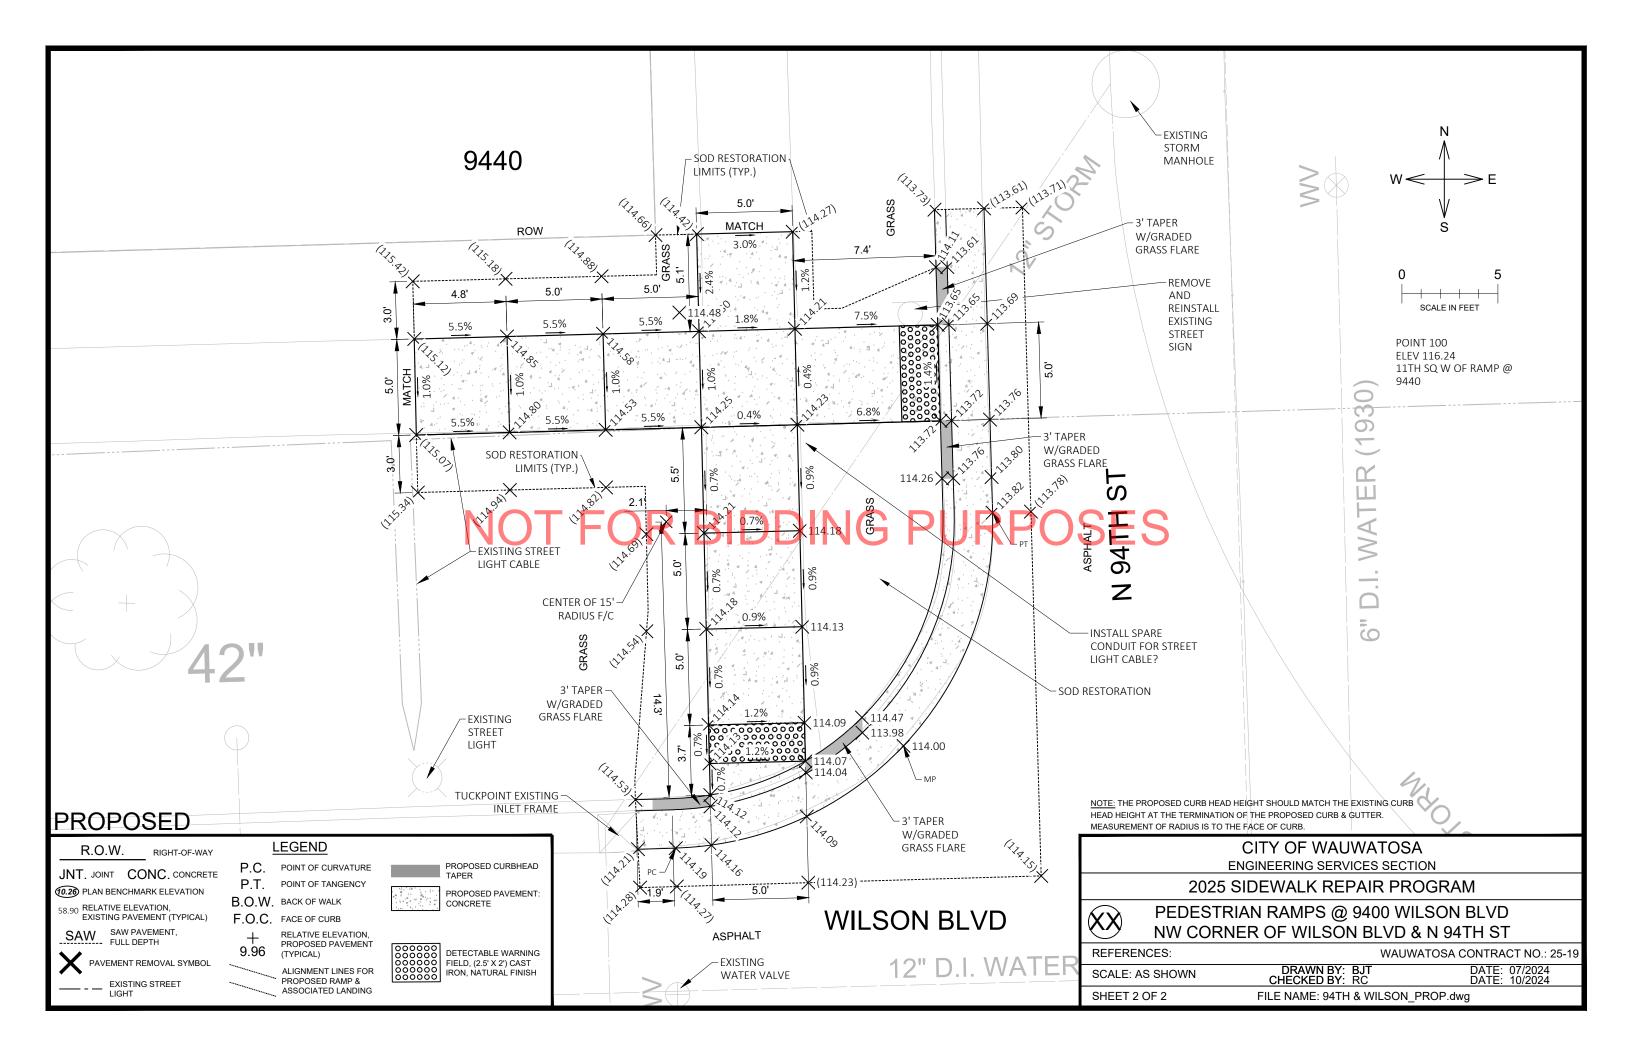

>CITY OF WAUWATOSA                             |
| ENGINEERING SERVICES SECTION                                                                                            |
| 2025 SIDEWALK REPAIR PROGRAM<br>ESTRIAN RAMPS @ 10705 W YORK PL                                                         |
| CORNER OF YORK PL & VIENNA AVE                                                                                          |
| WAUWATOSA CONTRACT NO.: 25-19<br>N DRAWN BY: BJT DATE: 11/2024<br>CHECKED BY: RC DATE: 11/2024                          |
| CHECKED BY:         RC         DATE:         11/2024           FILE NAME:         VIENNA GRANTOSA TO 107TH PROPOSED.dwg |
|                                                                                                                         |













|                                                                                                                     | EXISTING                                                       |
|---------------------------------------------------------------------------------------------------------------------|----------------------------------------------------------------|
| N<br>M                                                                                                              |                                                                |
| $W \iff F$<br>V<br>S                                                                                                |                                                                |
| IRB HEAD HEIGHT SHOULD MATCH THE EXISTING C<br>MINAT