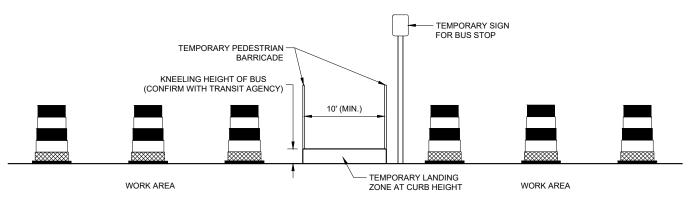

### **GENERAL NOTES**

IPORARY PEDESTRIAN BARRICADE PANEL IS 6 FEET LONG.

IS SHALL BE IN ACCORDANCE WITH THE WISCONSIN STANDARD SIGN PLATES.

PORARY BARRICADE RUNS PARALLEL ALONG SIDEWALK, PLACE THE FACE OF ADE AT THE EDGE OF THE SIDEWALK.

REMAIN IN PLACE LESS THAN SEVEN CONTINUOUS DAYS AND NIGHTS MAY BE N PORTABLE SUPPORTS.

RARY PEDESTRIAN BARRICADE TO SEPARATE PEDESTRIANS FROM DROP OFFS ITIONAL PEDESTRIAN CHANNELIZATION.

RY PEDESTRIAN BARRICADE PANEL IS WIDER THAN THE SIDEWALK WIDTH, THE EXCESS PANEL SHOULD EXTEND INTO THE TERRACE.

EIGHT OF 5 FEET FROM THE SURFACE TO THE BOTTOM OF SIGN.

(1) SHOULDER OR LANE CLOSURE ADVANCE WARNING AND BUFFER SPACE REQUIRED.

(2) PLACE EXCESS PORTION OF TEMPORARY PEDESTRIAN BARRICADE PANEL PAST THE SIDEWALK ON THE SIDE AWAY FROM THE ROAD.

(3) MOUNTING HEIGHT OF 5 FEET FROM THE SURFACE TO THE BOTTOM OF SIGN.