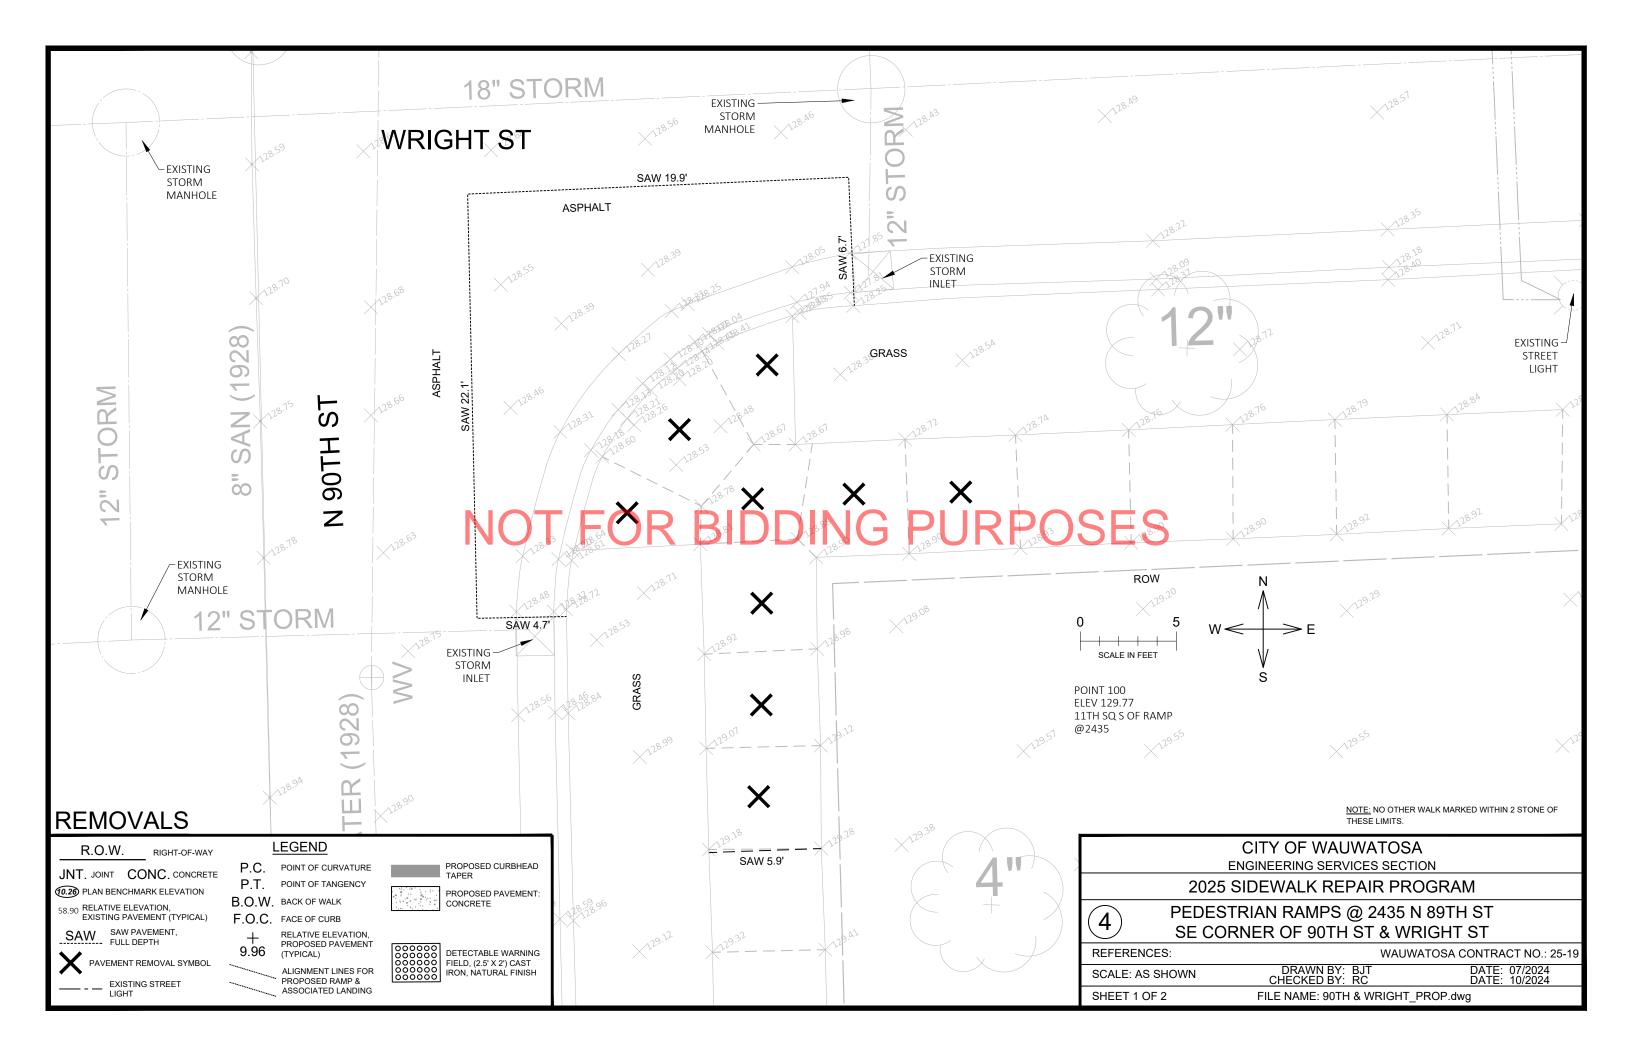

|                                                                                                                     | EXISTING                                                       |
|---------------------------------------------------------------------------------------------------------------------|----------------------------------------------------------------|
| N<br>M                                                                                                              |                                                                |
| $W \iff F$<br>V<br>S                                                                                                |                                                                |
| IRB HEAD HEIGHT SHOULD MATCH THE EXISTING C<br>MINATION OF THE PROPOSED CURB & GUTTER.<br>S IS TO THE FACE OF CURB. | URB                                                            |
| CITY OF WAUWATC<br>ENGINEERING SERVICES SE                                                                          |                                                                |
| 2025 SIDEWALK REPAIR F                                                                                              |                                                                |
| DESTRIAN RAMPS @ 243<br>CORNER OF 90TH ST &                                                                         | WRIGHT ST                                                      |
| WA<br>DRAWN BY: BJT<br>CHECKED BY: RC                                                                               | AUWATOSA CONTRACT NO.: 25-19<br>DATE: 07/2024<br>DATE: 10/2024 |
| FILE NAME: 90TH & WRIG                                                                                              |                                                                |
|                                                                                                                     |                                                                |