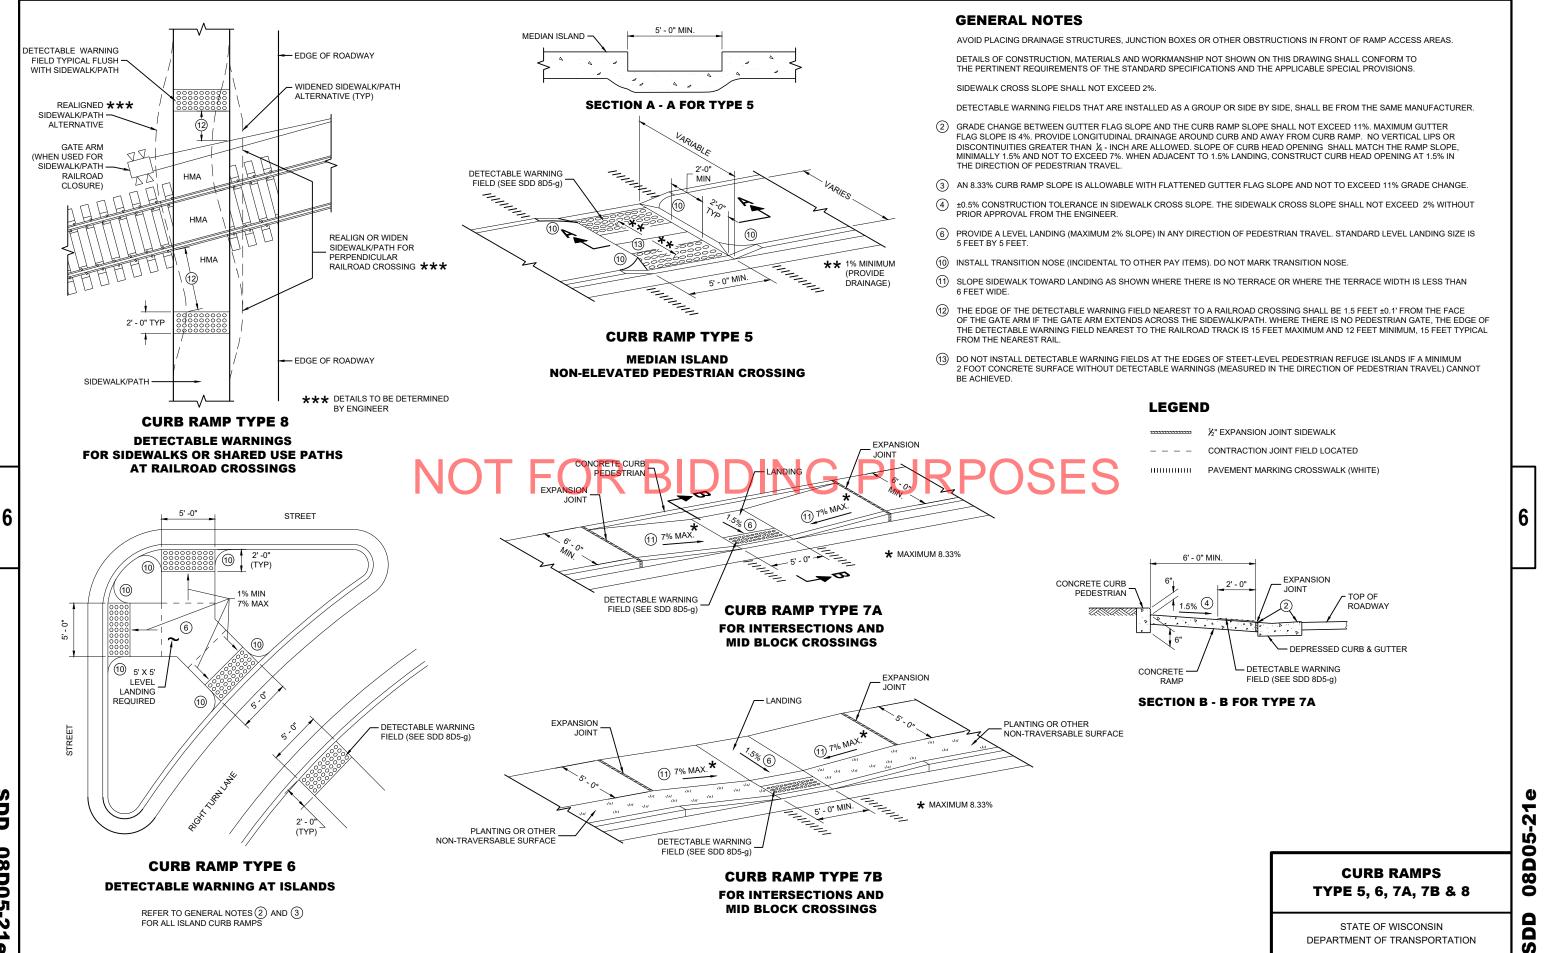

SDD 08D05-2 0

6

| CTURES, JUNCTION BOXES | OR OTHER | OBSTRUCTIONS IN | FRONT OF RAMP |
|------------------------|----------|-----------------|---------------|
|                        |          |                 |               |

DETAILS OF CONSTRUCTION MATERIALS AND WORKMANSHIP NOT SHOWN ON THIS DRAWING SHALL CONFORM TO THE PERTINENT REQUIREMENTS OF THE STANDARD SPECIFICATIONS AND THE APPLICABLE SPECIAL PROVISIONS.

WHEN NECESSARY, THE SIDEWALK ELEVATION MAY BE LOWERED TO MEET THE HIGH POINT ON THE RAMP.

SELECT CURB RAMP DETECTABLE WARNING FIELD MATERIALS AND DEVICES FROM THE DEPARTMENT'S APPROVED MATERIALS LIST. THE COLOR OF THE DETECTABLE WARNING FIELD IS SPECIFIED ELSEWHERE AND IS INCIDENTAL

DETECTABLE WARNING FIELDS THAT ARE INSTALLED AS A GROUP OR SIDE BY SIDE, SHALL BE FROM THE SAME

(2) GRADE CHANGE BETWEEN GUTTER FLAG SLOPE AND THE CURB RAMP SLOPE SHALL NOT EXCEED 11%. MAXIMUM GUTTER FLAG SLOPE IS 4%. PROVIDE LONGITUDINAL DRAINAGE AROUND CURB AND AWAY FROM CURB RAMP. NO VERTICAL LIPS OR DISCONTINUITIES GREATER THAN ½ - INCH ARE ALLOWED. SLOPE OF CURB HEAD OPENING SHALL MATCH THE RAMP SLOPE, MINIMALLY 1.5% AND NOT TO EXCEED 7%. WHEN ADJACENT TO 1.5% LANDING, CONSTRUCT CURB HEAD OPENING AT 1.5% IN THE DIRECTION OF PEDESTRIAN TRAVEL

(3) MAXIMUM 8.33% CURB RAMP SLOPE IS ALLOWABLE WITH FLATTENED GUTTER FLAG SLOPE AND NOT TO EXCEED

(4) ±0.5% CONSTRUCTION TOLERANCE IN SIDEWALK CROSS SLOPE. THE SIDEWALK CROSS SLOPE SHALL NOT EXCEED

(5) PROVIDE A LEVEL LANDING IN THE STREET AND GUTTER AREA (2% MAXIMUM SLOPE IN ANY DIRECTION). WHEN THE GUTTER SLOPE EXCEEDS 2%, CONSTRUCT THE LEVEL LANDING IN THE STREET AREA. 4 FOOT WIDTH IS MEASURED FROM THE FLANGE LINE

PROVIDE A LEVEL LANDING (MAXIMUM 2% SLOPE) IN ANY DIRECTION OF PEDESTRIAN TRAVEL. STANDARD LEVEL LANDING SIZE IS 5 FEET BY 5 FEET.

(8) PROVIDE GRADE BREAK PERPENDICULAR TO DIRECTION OF WHEELCHAIR TRAVEL

#### LEGEND

| <br>$\frac{1}{2}$ " EXPANSION JOINT SIDEWALK |
|----------------------------------------------|
| <br>CONTRACTION JOINT FIELD LOCATED          |

IIIIIIIIII PAVEMENT MARKING CROSSWALK (WHITE)