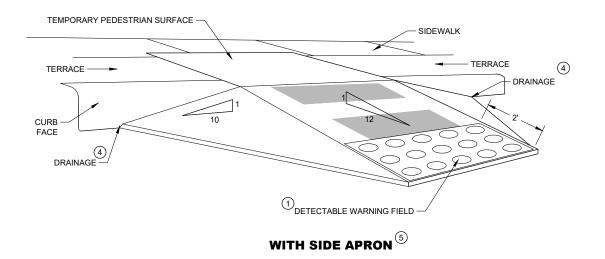

TYPE 1 CURB RAMPS SHALL HAVE A NORMAL SIDEWALK APRON AND CURB ON BOTH SIDES OF RAMP

DETECTABLE WARNING FILED SHALL BE MEASURED AND PAID BY THE SQUARE FOOT AS "CURB RAMP DETECTABLE WARNING FIELD". THE CONCRETE PEDESTRIAN CURB, IF NEEDED, SHALL BE MEASURED AND PAID BY THE LINEAR FOOT AS "CONCRETE CURB PEDESTRIAN". CONCRETE SIDEWALK IN THE CURB RAMP AREA SHALL BE MEASURED AND PAID BY THE SQUARE FOOT AS CONCRETE SIDEWALK, INCLUDING THE AREA UNDER THE DETECTABLE

SELECT CURB RAMP DETECTABLE WARNING FIELD MATERIALS AND DEVICES FROM THE DEPARTMENT'S APPROVED MATERIALS LIST. THE COLOR OF THE DETECTABLE WARNING FIELD IS SPECIFIED ELSEWHERE AND IS INCIDENTAL

DETECTABLE WARNING FIELDS THAT ARE INSTALLED AS A GROUP OR SIDE BY SIDE, SHALL BE FROM THE SAME

SURFACE TEXTURE OF THE RAMP SHALL BE OBTAINED BY COARSE BROOMING TRANSVERSE TO THE SLOPE OF

THIS POINT IS AN EXTENSION OF OUTSIDE EDGE OF APPROACHING SIDEWALK WHERE IT MEETS THE BACK OF CONCRETE CURB. POINT LOCATION MAY BE ADJUSTED TO ALIGN WITH BEGINNING OF FULL-HEIGHT CURB IF THIS

(2) GRADE CHANGE BETWEEN GUTTER FLAG SLOPE AND THE CURB RAMP SLOPE SHALL NOT EXCEED 11%. MAXIMUM GUTTER FLAG SLOPE IS 4%. PROVIDE LONGITUDINAL DRAINAGE AROUND CURB AND AWAY FROM CURB RAMP. NO VERTICAL LIPS OR DISCONTINUITIES GREATER THAN ½ - INCH ARE ALLOWED. SLOPE OF CURB HEAD OPENING SHALL MATCH THE RAMP SLOPE, MINIMALLY 1.5% AND NOT TO EXCEED 7%. WHEN ADJACENT TO 1.5% LANDING, CONSTRUCT CURB HEAD OPENING AT 1.5% IN THE DIRECTION OF PEDESTRIAN TRAVEL

(3) MAXIMUM 8.33% CURB RAMP SLOPE IS ALLOWABLE WITH FLATTENED GUTTER FLAG SLOPE AND NOT TO EXCEED

(4) ±0.5% CONSTRUCTION TOLERANCE IN SIDEWALK CROSS SLOPE. THE SIDEWALK CROSS SLOPE SHALL NOT EXCEED

(5) PROVIDE A LEVEL LANDING IN THE STREET AND GUTTER AREA (2% MAXIMUM SLOPE IN ANY DIRECTION). WHEN THE GUTTER SLOPE EXCEEDS 2%, CONSTRUCT THE LEVEL LANDING IN THE STREET AREA. 4 FOOT WIDTH IS MEASURED FROM THE FLANGE LINE

PROVIDE A LEVEL LANDING (MAXIMUM 2% SLOPE) IN ANY DIRECTION OF PEDESTRIAN TRAVEL. STANDARD LEVEL LANDING SIZE IS 5 FEET BY 5 FEET.

(8) PROVIDE GRADE BREAK PERPENDICULAR TO DIRECTION OF WHEELCHAIR TRAVEL