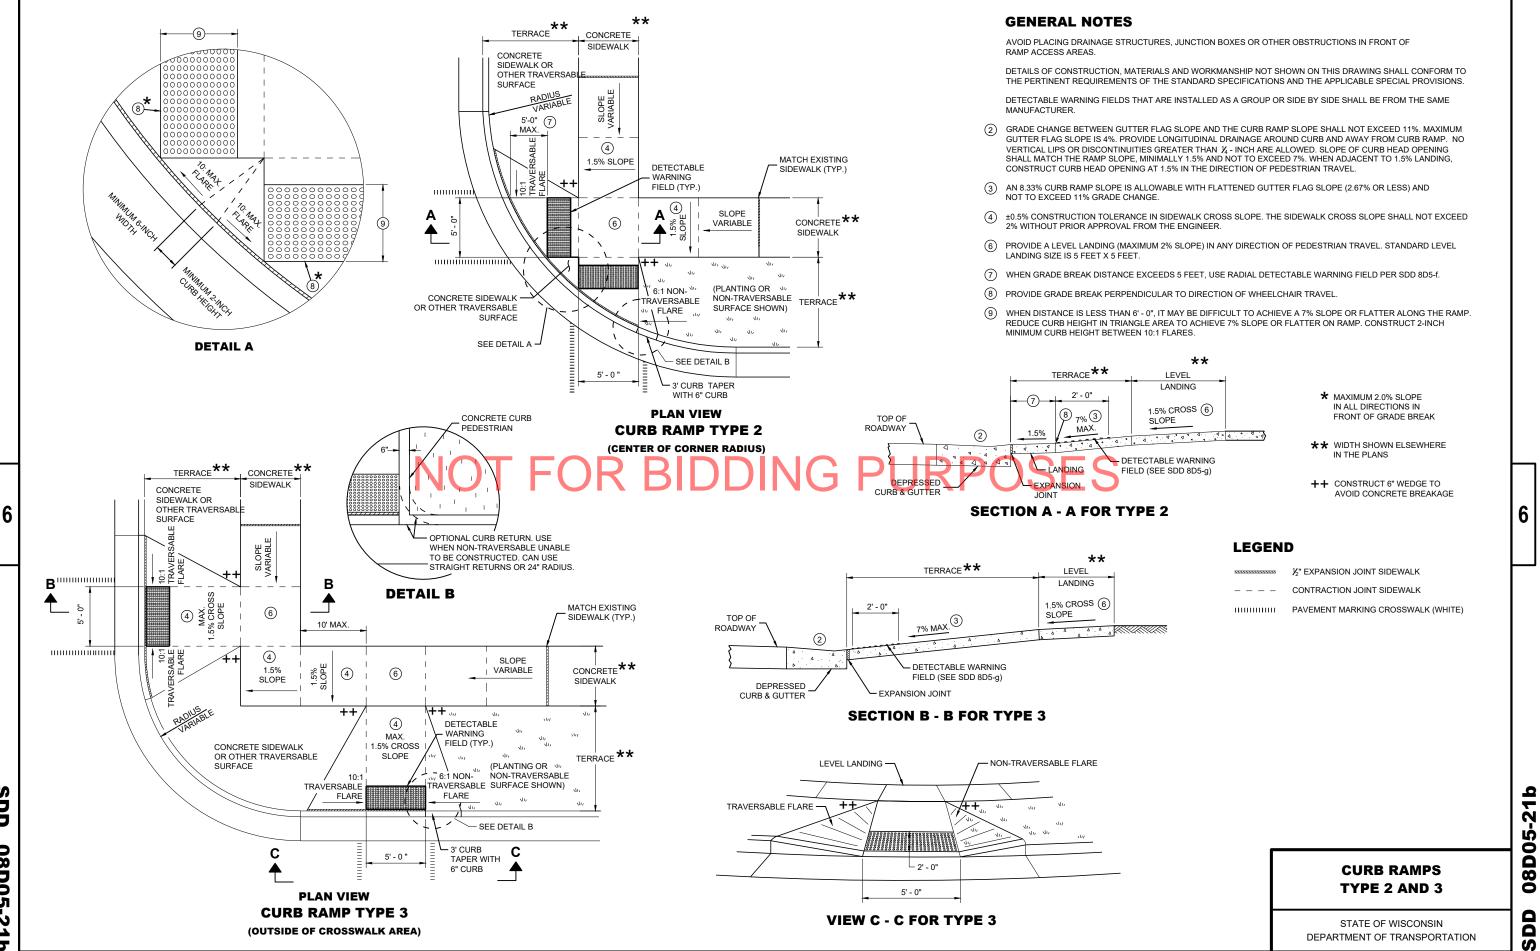

SDD 08D05-2 0

6

| CTURES, JUNCTION BOXES | OR OTHER | OBSTRUCTIONS IN | FRONT OF RAMP |
|------------------------|----------|-----------------|---------------|
|                        |          |                 |               |

DETAILS OF CONSTRUCTION MATERIALS AND WORKMANSHIP NOT SHOWN ON THIS DRAWING SHALL CONFORM TO THE PERTINENT REQUIREMENTS OF THE STANDARD SPECIFICATIONS AND THE APPLICABLE SPECIAL PROVISIONS.

WHEN NECESSARY, THE SIDEWALK ELEVATION MAY BE LOWERED TO MEET THE HIGH POINT ON THE RAMP.

(2) GRADE CHANGE BETWEEN GUTTER FLAG SLOPE AND THE CURB RAMP SLOPE SHALL NOT EXCEED 11%. MAXIMUM GUTTER FLAG SLOPE IS 4%. PROVIDE LONGITUDINAL DRAINAGE AROUND CURB AND AWAY FROM CURB RAMP. NO VERTICAL LIPS OR DISCONTINUITIES GREATER THAN ½ - INCH ARE ALLOWED. SLOPE OF CURB HEAD OPENING SHALL MATCH THE RAMP SLOPE, MINIMALLY 1.5% AND NOT TO EXCEED 7%. WHEN ADJACENT TO 1.5% LANDING, CONSTRUCT CURB HEAD OPENING AT 1.5% IN THE DIRECTION OF PEDESTRIAN TRAVEL

(3) MAXIMUM 8.33% CURB RAMP SLOPE IS ALLOWABLE WITH FLATTENED GUTTER FLAG SLOPE AND NOT TO EXCEED

(4) ±0.5% CONSTRUCTION TOLERANCE IN SIDEWALK CROSS SLOPE. THE SIDEWALK CROSS SLOPE SHALL NOT EXCEED

(5) PROVIDE A LEVEL LANDING IN THE STREET AND GUTTER AREA (2% MAXIMUM SLOPE IN ANY DIRECTION). WHEN THE GUTTER SLOPE EXCEEDS 2%, CONSTRUCT THE LEVEL LANDING IN THE STREET AREA. 4 FOOT WIDTH IS MEASURED FROM THE FLANGE LINE

PROVIDE A LEVEL LANDING (MAXIMUM 2% SLOPE) IN ANY DIRECTION OF PEDESTRIAN TRAVEL. STANDARD LEVEL LANDING SIZE IS 5 FEET BY 5 FEET.

(8) PROVIDE GRADE BREAK PERPENDICULAR TO DIRECTION OF WHEELCHAIR TRAVEL

#### LEGEND

| <br>$\frac{1}{2}$ " EXPANSION JOINT SIDEWALK |
|----------------------------------------------|
| <br>CONTRACTION JOINT FIELD LOCATED          |

IIIIIIIIII PAVEMENT MARKING CROSSWALK (WHITE)