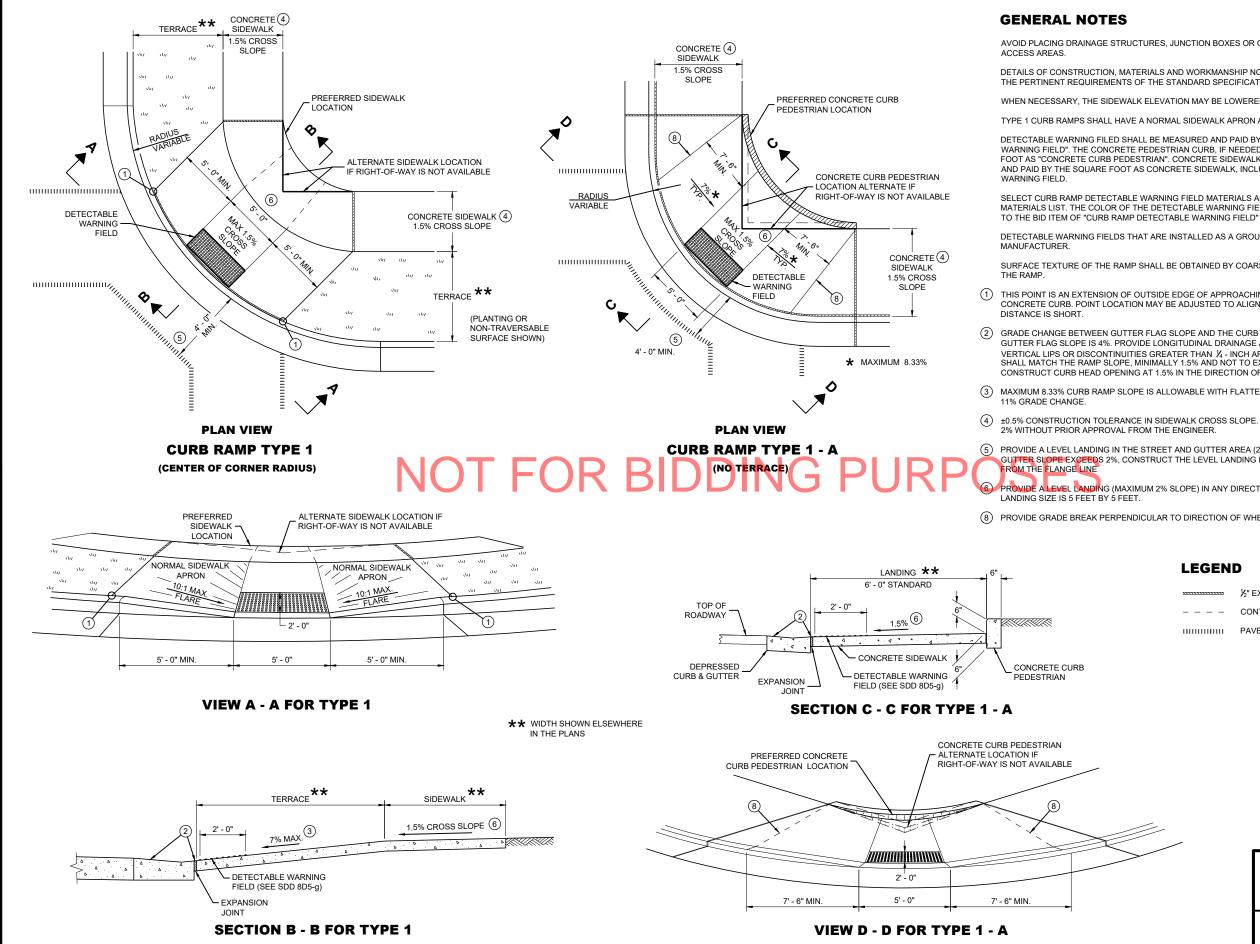

SDD 08D05-2 0

6

| CTURES, JUNCTION BOXES | OR OTHER | OBSTRUCTIONS IN | FRONT OF RAMP |
|------------------------|----------|-----------------|---------------|
|                        |          |                 |               |

DETAILS OF CONSTRUCTION MATERIALS AND WORKMANSHIP NOT SHOWN ON THIS DRAWING SHALL CONFORM TO THE PERTINENT REQUIREMENTS OF THE STANDARD SPECIFICATIONS AND THE APPLICABLE SPECIAL PROVISIONS.

WHEN NECESSARY, THE SIDEWALK ELEVATION MAY BE LOWERED TO MEET THE HIGH POINT ON THE RAMP.

TYPE 1 CURB RAMPS SHALL HAVE A NORMAL SIDEWALK APRON AND CURB ON BOTH SIDES OF RAMP

DETECTABLE WARNING FILED SHALL BE MEASURED AND PAID BY THE SQUARE FOOT AS "CURB RAMP DETECTABLE WARNING FIELD". THE CONCRETE PEDESTRIAN CURB, IF NEEDED, SHALL BE MEASURED AND PAID BY THE LINEAR FOOT AS "CONCRETE CURB PEDESTRIAN". CONCRETE SIDEWALK IN THE CURB RAMP AREA SHALL BE MEASURED AND PAID BY THE SQUARE FOOT AS CONCRETE SIDEWALK, INCLUDING THE AREA UNDER THE DETECTABLE

SELECT CURB RAMP DETECTABLE WARNING FIELD MATERIALS AND DEVICES FROM THE DEPARTMENT'S APPROVED MATERIALS LIST. THE COLOR OF THE DETECTABLE WARNING FIELD IS SPECIFIED ELSEWHERE AND IS INCIDENTAL

DETECTABLE WARNING FIELDS THAT ARE INSTALLED AS A GROUP OR SIDE BY SIDE, SHALL BE FROM THE SAME

SURFACE TEXTURE OF THE RAMP SHALL BE OBTAINED BY COARSE BROOMING TRANSVERSE TO THE SLOPE OF

THIS POINT IS AN EXTENSION OF OUTSIDE EDGE OF APPROACHING SIDEWALK WHERE IT MEETS THE BACK OF CONCRETE CURB. POINT LOCATION MAY BE ADJUSTED TO ALIGN WITH BEGINNING OF FULL-HEIGHT CURB IF THIS

(2) GRADE CHANGE BETWEEN GUTTER FLAG SLOPE AND THE CURB RAMP SLOPE SHALL NOT EXCEED 11%. MAXIMUM GUTTER FLAG SLOPE IS 4%. PROVIDE LONGITUDINAL DRAINAGE AROUND CURB AND AWAY FROM CURB RAMP. NO VERTICAL LIPS OR DISCONTINUITIES GREATER THAN ½ - INCH ARE ALLOWED. SLOPE OF CURB HEAD OPENING SHALL MATCH THE RAMP SLOPE, MINIMALLY 1.5% AND NOT TO EXCEED 7%. WHEN ADJACENT TO 1.5% LANDING, CONSTRUCT CURB HEAD OPENING AT 1.5% IN THE DIRECTION OF PEDESTRIAN TRAVEL

(3) MAXIMUM 8.33% CURB RAMP SLOPE IS ALLOWABLE WITH FLATTENED GUTTER FLAG SLOPE AND NOT TO EXCEED

(4) ±0.5% CONSTRUCTION TOLERANCE IN SIDEWALK CROSS SLOPE. THE SIDEWALK CROSS SLOPE SHALL NOT EXCEED

(5) PROVIDE A LEVEL LANDING IN THE STREET AND GUTTER AREA (2% MAXIMUM SLOPE IN ANY DIRECTION). WHEN THE GUTTER SLOPE EXCEEDS 2%, CONSTRUCT THE LEVEL LANDING IN THE STREET AREA. 4 FOOT WIDTH IS MEASURED FROM THE FLANGE LINE

PROVIDE A LEVEL LANDING (MAXIMUM 2% SLOPE) IN ANY DIRECTION OF PEDESTRIAN TRAVEL. STANDARD LEVEL LANDING SIZE IS 5 FEET BY 5 FEET.

(8) PROVIDE GRADE BREAK PERPENDICULAR TO DIRECTION OF WHEELCHAIR TRAVEL

#### LEGEND

| <br>$\frac{1}{2}$ " EXPANSION JOINT SIDEWALK |
|----------------------------------------------|
| <br>CONTRACTION JOINT FIELD LOCATED          |

IIIIIIIIII PAVEMENT MARKING CROSSWALK (WHITE)

#### **CURB RAMPS TYPE 1 AND 1-A**

STATE OF WISCONSIN DEPARTMENT OF TRANSPORTATION 6