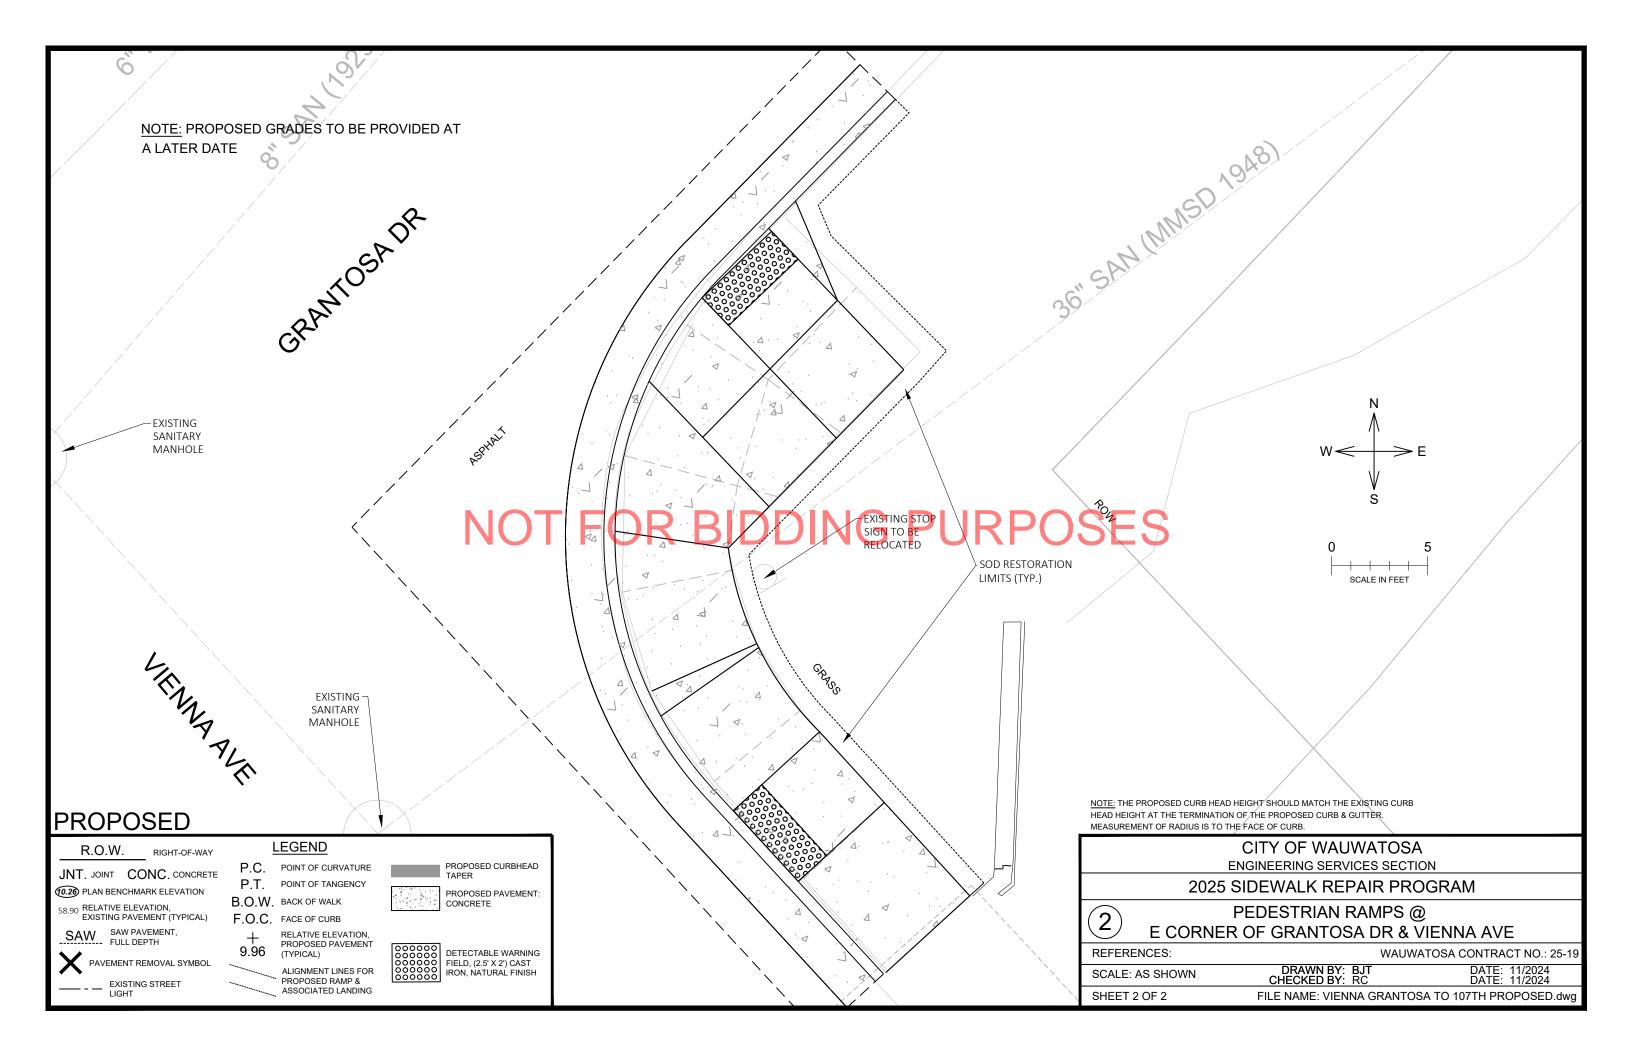

.<br>CITY OF WAUWATOSA                             |
| ENGINEERING SERVICES SECTION                                                                                            |
| 2025 SIDEWALK REPAIR PROGRAM<br>ESTRIAN RAMPS @ 10705 W YORK PL                                                         |
| CORNER OF YORK PL & VIENNA AVE                                                                                          |
| WAUWATOSA CONTRACT NO.: 25-19<br>N DRAWN BY: BJT DATE: 11/2024<br>CHECKED BY: RC DATE: 11/2024                          |
| CHECKED BY:         RC         DATE:         11/2024           FILE NAME:         VIENNA GRANTOSA TO 107TH PROPOSED.dwg |
|                                                                                                                         |













|                                                                                                                     | EXISTING                                                       |
|---------------------------------------------------------------------------------------------------------------------|----------------------------------------------------------------|
| N<br>M                                                                                                              |                                                                |
| $W \iff F$<br>V<br>S                                                                                                |                                                                |
| IRB HEAD HEIGHT SHOULD MATCH THE EXISTING C<br>M