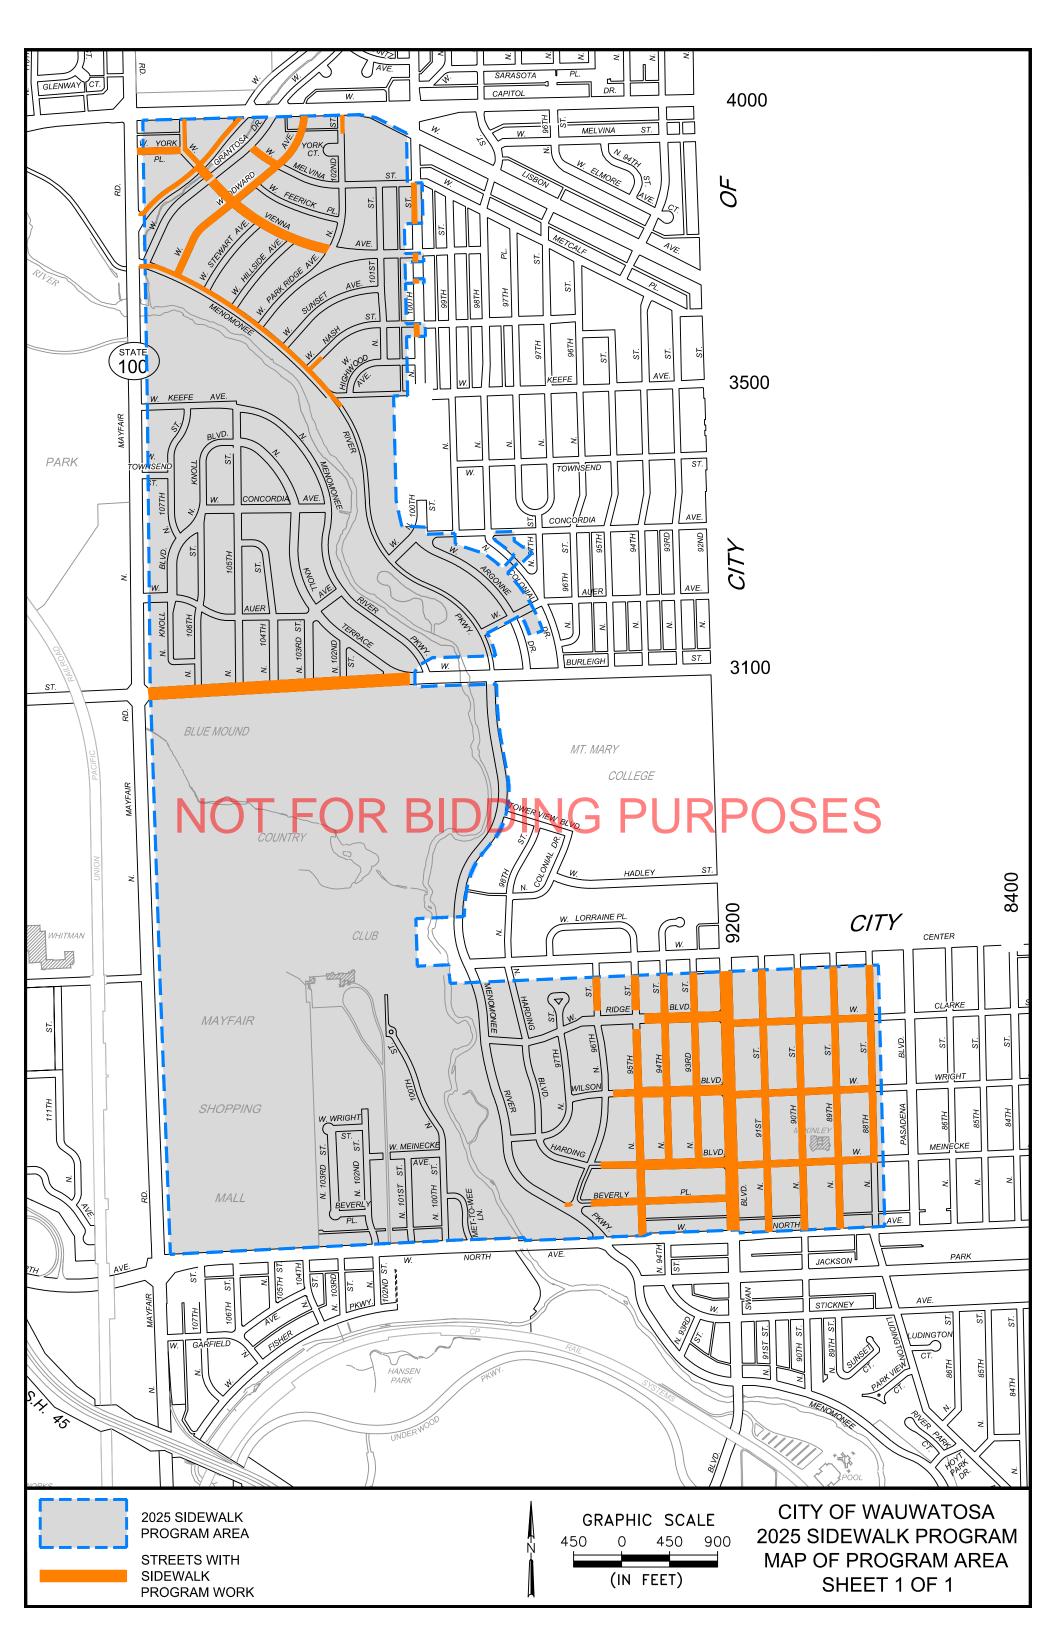

CITY OF WAUWATOSA SIDEWALK CONTRACT 22-19 PROPOSED TREE ARC LOCATIONS SHEET 1 OF 1

**Dear Property Owner or Resident:** 

The City of Wauwatosa's Sidewalk Repair Contractor has completed their required 10 day watering period of the grass restoration at this property. Future maintenance of the grass restoration is now the responsibility of the property owner. The City recommends daily watering for the next two weeks, and then as needed thereafter, to ensure growth. Thank you for your cooperation.

NOT FOR BIDDING PURPOSES