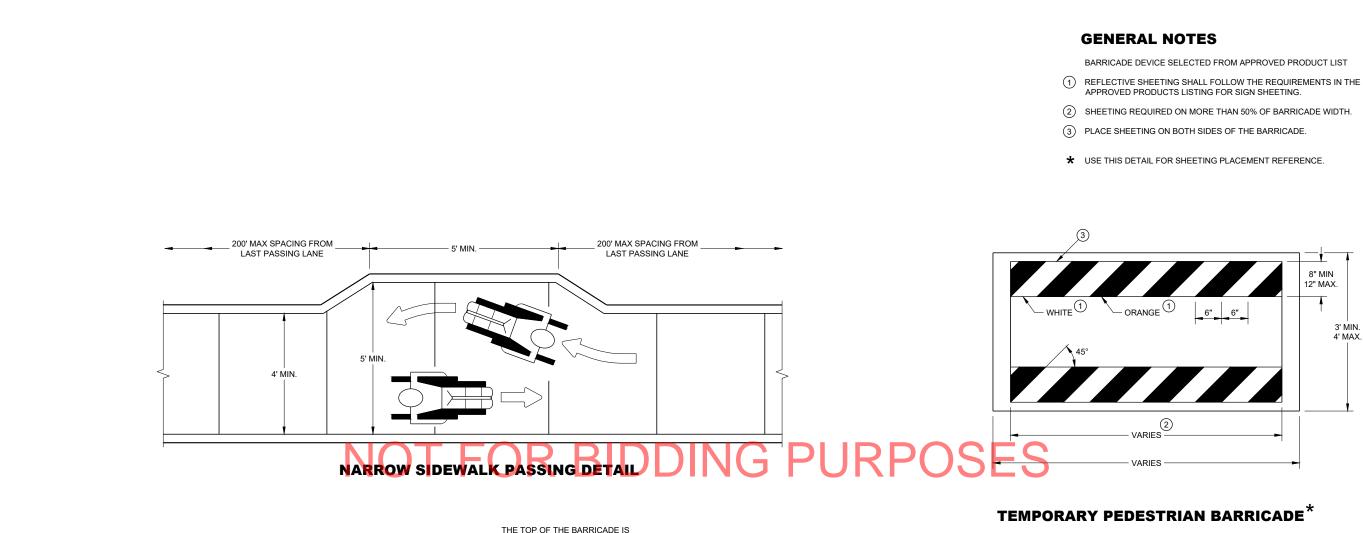

### **GENERAL NOTES**

BARRICADE DEVICE SELECTED FROM APPROVED PRODUCT LIST

1 REFLECTIVE SHEETING SHALL FOLLOW THE REQUIREMENTS IN THE APPROVED PRODUCTS LISTING FOR SIGN SHEETING.

(2) SHEETING REQUIRED ON MORE THAN 50% OF BARRICADE WIDTH.

(3) PLACE SHEETING ON BOTH SIDES OF THE BARRICADE.

★ USE THIS DETAIL FOR SHEETING PLACEMENT REFERENCE.

6

(2) 5' WIDE MIN. WITH TEMPORARY PEDESTRIAN BARRICADE, 10' WIDE MIN. WITHOUT TEMPORARY PEDESTRIAN BARRICADE.

### **GENERAL NOTES**

IPORARY PEDESTRIAN BARRICADE PANEL IS 6 FEET LONG.

IS SHALL BE IN ACCORDANCE WITH THE WISCONSIN STANDARD SIGN PLATES.

PORARY BARRICADE RUNS PARALLEL ALONG SIDEWALK, PLACE THE FACE OF ADE AT THE EDGE OF THE SIDEWALK.

REMAIN IN PLACE LESS THAN SEVEN CONTINUOUS DAYS AND NIGHTS MAY BE N PORTABLE SUPPORTS.

RARY PEDESTRIAN BARRICADE TO SEPARATE PEDESTRIANS FROM DROP OFFS ITIONAL PEDESTRIAN CHANNELIZATION.

RY PEDESTRIAN BARRICADE PANEL IS WIDER THAN THE SIDEWALK WIDTH, THE EXCESS PANEL SHOULD EXTEND INTO THE TERRACE.

EIGHT OF 5 FEET FROM THE SURFACE TO THE BOTTOM OF SIGN.