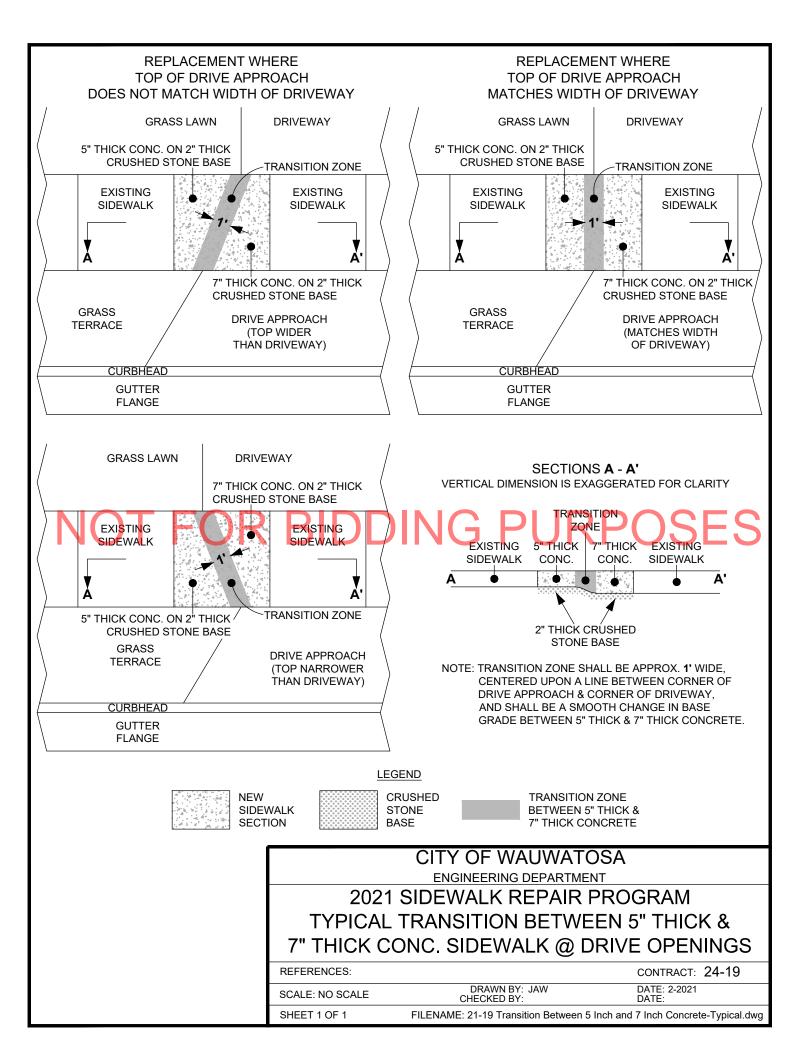

|                  |                      |             |  |                                                |



- 2 10520 W. WOODWARD AVE. NO ROOT SAW CONSTRUCT 12' ARC
- 3 10228 W. BURLEIGH ST. NO ROOT SAW CONSTRUCT 12' ARC
- 4 10228 W. BURLEIGH ST. NO ROOT SAW CONSTRUCT 12' ARC
- 5 10216 W. BURLEIGH ST. NO ROOT SAW CONSTRUCT 10' ARC
- 6 3111 N. KNOLL TER. NO ROOT SAW CONSTRUCT 10' ARC

- 8 2572 SWAN BLVD. SPECIAL ROOTSAW THRU PAVEMENT CONSTRUCT 10' ARC
- 9 2555 N 90TH ST SPECIAL ROOTSAW THRU PAVEMENT CONSTRUCT 12' ARC
- 10 9525 HARDING BLVD. NO ROOTSAW CONSTRUCT 10' ARC
- 11 9326 BEVERLY PL. NO ROOTSAW CONSTRUCT 10' ARC
- 12 2350 N 89TH ST. SPECIAL ROOTSAW THRU PAVEMENT CONSTRUCT 10' ARC





CITY OF WAUWATOSA SIDEWALK CONTRACT 22-19 PROPOSED TREE ARC LOCATIONS SHEET 1 OF 1









**Dear Property Owner or Resident:** 

The City of Wauwatosa's Sidewalk Repair Contractor has completed their required 10 day watering period of the grass restoration at this property. Future maintenance of the grass restoration is now the responsibility of the property owner. The City recommends daily watering for the next two weeks, and then as needed thereafter, to ensure growth. Thank you for your cooperation.

NOT FOR BIDDING PURPOSES

## NOTICE TO DISTRIBUTE AFTER COMPLETION OF 10 DAY WATERING







| EXISTING<br>STORM<br>INLET                                                                                              |
|-------------------------------------------------------------------------------------------------------------------------|
| » (+)<br>16"