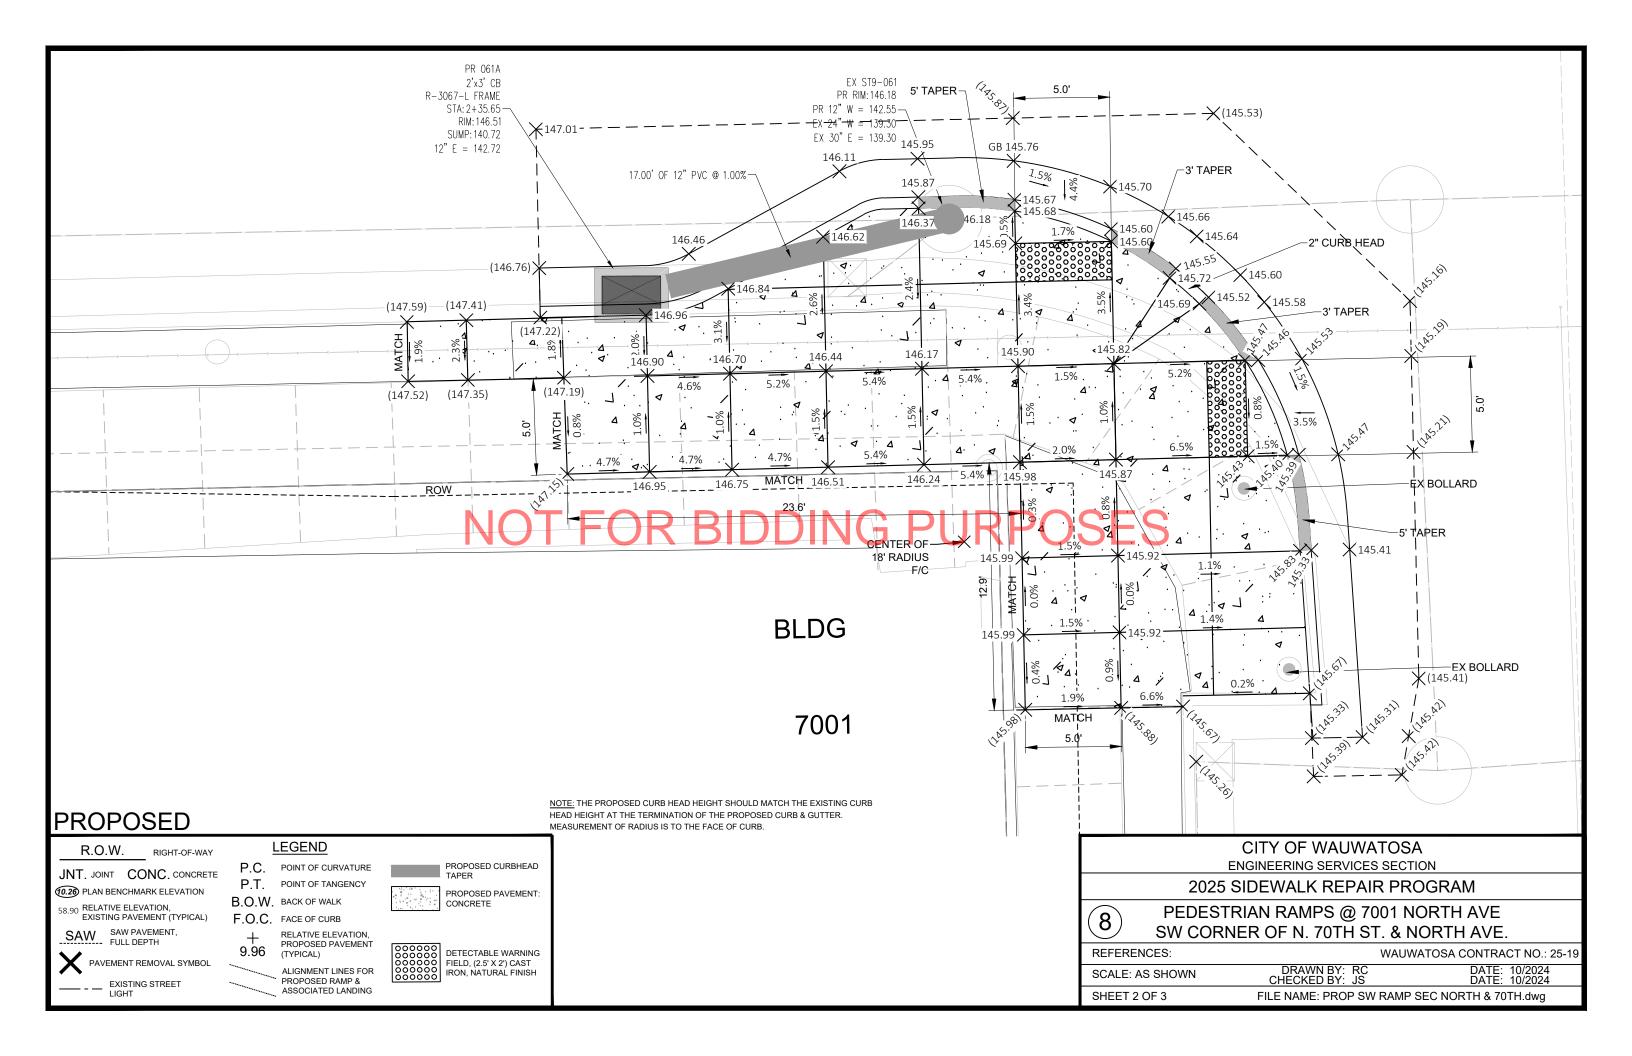

| ADDRESS / LOCATION                   | CAVATION (I.E.,<br>BEYOND THE 2"<br>INCIDENTAL) | AGGREGATE BASE<br>(I.E., BEYOND THE<br>2" INCIDENTAL) | 5" & 7"<br>CONC. | PAVE-<br>MENT<br>SAW | 5"<br>ASPH. |  | REMARKS / SPECIAL INSTRUCTIONS                 |
|--------------------------------------|-------------------------------------------------|-------------------------------------------------------|------------------|----------------------|-------------|--|------------------------------------------------|
| 1 = 3325 FOUNDRY WAY                 |                                                 |                                                       |                  |                      |             |  | NEW SIDEWALK AND CURB RAMP. SEE CURB RAMP 10   |
| <b>2</b> = 3000 N 117TH ST.          | 0 CUBIC<br>YDS.                                 | 0 CUBIC<br>YDS.                                       | 2.6<br>STONES    |                      |             |  |                                                |
| <b>3 =</b> 2969 N 114TH ST.          | 0 CUBIC<br>YDS.                                 | 0 CUBIC<br>YDS.                                       | 4.0<br>STONES    | 24.6 LF              | 4.2 SY      |  |                                                |
| <b>4</b> = 2929 N 114TH ST           | 0 CUBIC<br>YDS.                                 | 0 CUBIC<br>YDS.                                       | 2.6<br>STONES    | 7.9 LF               | 1.4 SY      |  |                                                |
| <b>5</b> = 2959 N 112TH ST           | 0 CUBIC<br>YDS.                                 | 0 CUBIC<br>YDS.                                       | 14.1<br>STONES   | 29.4 LF              | 6.1 SY      |  |                                                |
| <b>6</b> = 2900 N 112TH ST           | 0 CUBIC<br>YDS.                                 | 0 CUBIC<br>YDS.                                       | 3.2<br>STONES    | 17.6 LF              | 3.3 SY      |  |                                                |
| <b>7</b> = 7001 - 7015 NORTH AVE     | 0 CUBIC<br>YDS.                                 | 0 CUBIC<br>YDS.                                       | 3.5<br>STONES    |                      |             |  |                                                |
| 8 = SEC & SWC 70TH ST & NORTH<br>AVE |                                                 |                                                       |                  |                      |             |  | CURB RAMP RECONSTRUCTION. SEE CURB RAMPS 8 & 9 |
|                                      |                                                 |                                                       |                  |                      |             |  |                                                |