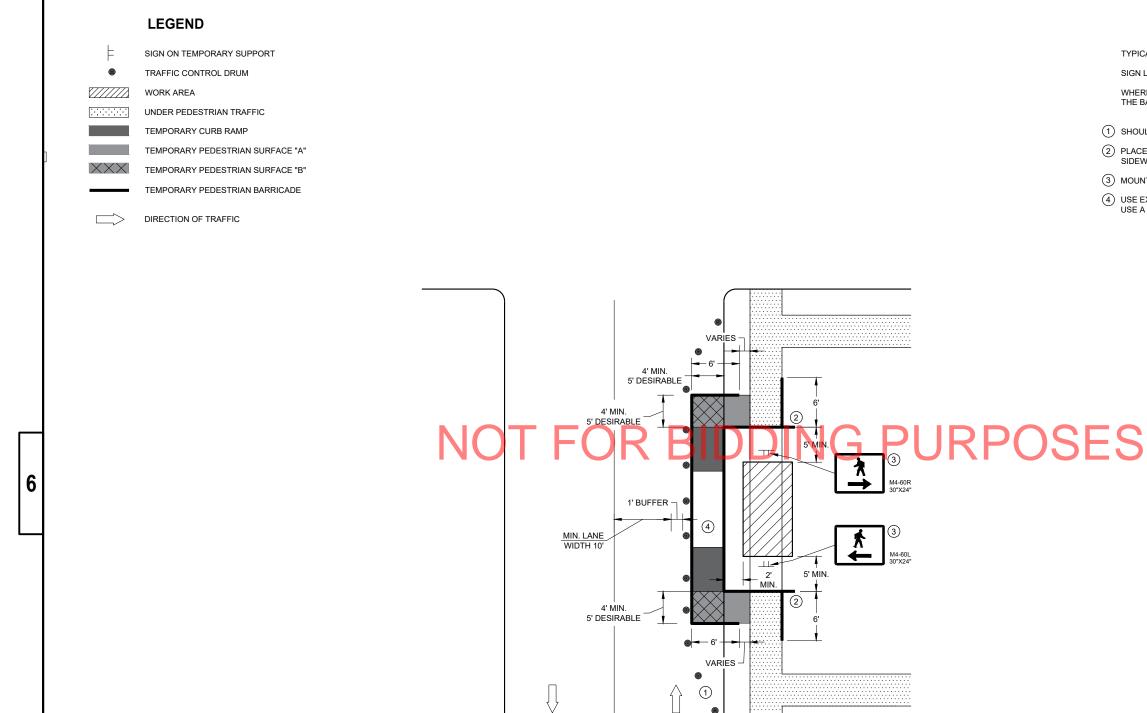

#### **TRAFFIC CONTROL**, **PEDESTRIAN ACCOMMODATION**

STATE OF WISCONSIN DEPARTMENT OF TRANSPORTATION

IF PEDESTRIAN PUSH BUTTONS ARE PRESENT ON THE EXISTING FACILITY, ENSURE THEY ARE MAINTAINED/ACCESSIBLE FOR PEDESTRIAN USE THROUGHOUT THE TEMPORARY PEDESTRIAN ACCOMMODATIONS.

SIGN LAYOUTS SHALL BE IN ACCORDANCE WITH THE WISCONSIN STANDARD SIGN PLATES.

TYPICAL TEMPORARY PEDESTRIAN BARRICADE PANEL IS 6 FEET LONG

WHEN TEMPORARY PEDESTRIAN BARRICADE RUNS PARALLEL ALONG THE SIDEWALK, PLACE THE FACE OF THE BARRICADE AT THE EDGE OF THE SIDEWALK.

(1) SHOULDER OR LANE CLOSURE ADVANCE WARNING AND PROPER BUFFER SPACE REQUIRED.

(2) PROVIDE ADEQUATE SPACE FOR CONTRACTOR OPERATIONS

(3) USE TEMPORARY PEDESTRIAN BARRICADE TO SEPARATE PEDESTRIANS FROM DROP OFFS OR FOR ADDITIONAL PEDESTRIAN CHANNELIZATION.

(4) MOUNTING HEIGHT OF 5 FEET FROM SIDEWALK SURFACE TO BOTTOM OF SIGN.

5 place excess portion of temporary pedestrian barricade panel in the sidewalk terrace.

(6) IF TEMPORARY PEDESTRIAN BARRICADE DOES NOT REACH THE FACE OF THE CURB, USE AN ADDITIONAL PANEL AND EXTEND INTO THE TERRACE.

(7) 4 FEET MINIMUM, 5 FEET DESIRABLE

8 IF MINIMUM LANE WIDTHS CAN'T BE ATTAINED, CURB RAMPS MAY NEED TO BE CONSTRUCTED AT SEPARATE TIMES.

TRAFFIC CONTROL DRUM

SIGN ON TEMPORARY SUPPORT

WORK AREA

|                       | WORKAREA                                |
|-----------------------|-----------------------------------------|
|                       | TEMPORARY CURB RAMP                     |
|                       | TEMPORARY PEDESTRIAN SURFACE "A"        |
| $\langle X X \rangle$ | TEMPORARY PEDESTRIAN SURFACE "B"        |
|                       | TEMPORARY DETECTABLE WARNING FIELD      |
|                       | TEMPORARY PEDESTRIAN BARRICADE          |
|                       | OPTIONAL TEMPORARY PEDESTRIAN BARRICADE |
|                       | DIRECTION OF TRAFFIC                    |
|                       |                                         |