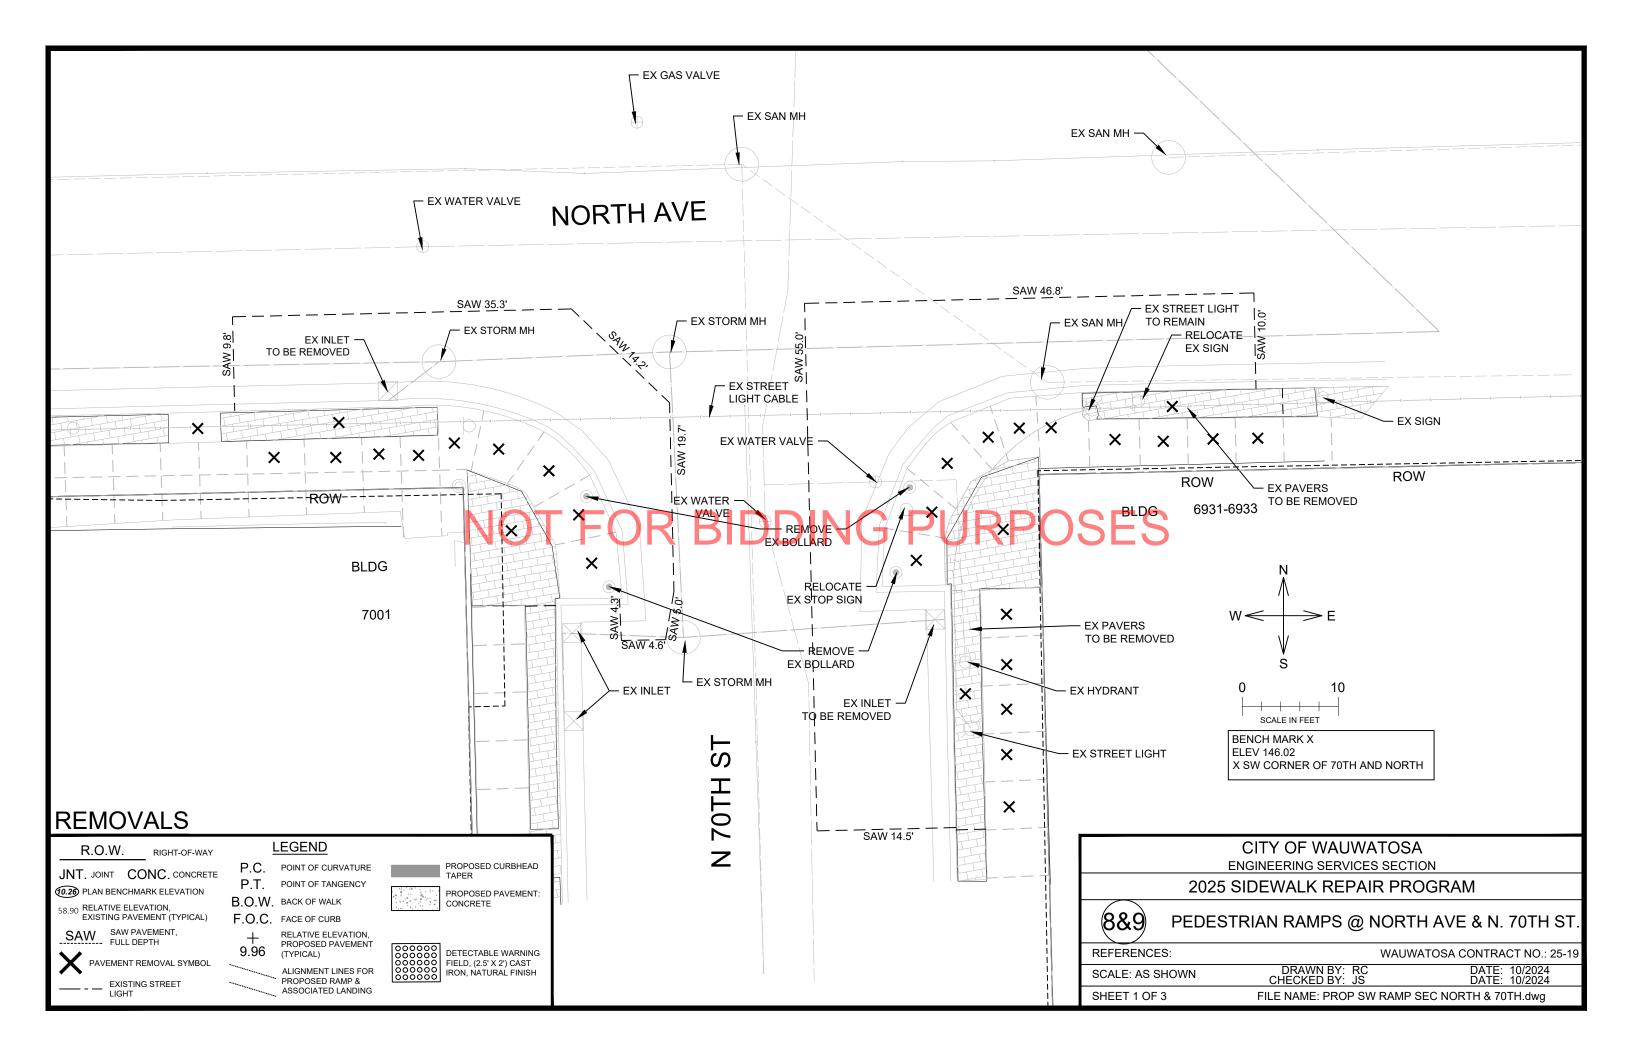

| ADDRESS / LOCATION                   | CAVATION (I.E.,<br>BEYOND THE 2"<br>INCIDENTAL) | AGGREGATE BASE<br>(I.E., BEYOND THE<br>2" INCIDENTAL) | 5" & 7"<br>CONC. | PAVE-<br>MENT<br>SAW | 5"<br>ASPH. |  | REMARKS / SPECIAL INSTRUCTIONS                 |
|--------------------------------------|-------------------------------------------------|-------------------------------------------------------|------------------|----------------------|-------------|--|------------------------------------------------|
| 1 = 3325 FOUNDRY WAY                 |                                                 |                                                       |                  |                      |             |  | NEW SIDEWALK AND CURB RAMP. SEE CURB RAMP 10   |
| <b>2</b> = 3000 N 117TH ST.          | 0 CUBIC<br>YDS.                                 | 0 CUBIC<br>YDS.                                       | 2.6<br>STONES    |                      |             |  |                                                |
| <b>3 =</b> 2969 N 114TH ST.          | 0 CUBIC<br>YDS.                                 | 0 CUBIC<br>YDS.                                       | 4.0<br>STONES    | 24.6 LF              | 4.2 SY      |  |                                                |
| <b>4</b> = 2929 N 114TH ST           | 0 CUBIC<br>YDS.                                 | 0 CUBIC<br>YDS.                                       | 2.6<br>STONES    | 7.9 LF               | 1.4 SY      |  |                                                |
| <b>5</b> = 2959 N 112TH ST           | 0 CUBIC<br>YDS.                                 | 0 CUBIC<br>YDS.                                       | 14.1<br>STONES   | 29.4 LF              | 6.1 SY      |  |                                                |
| <b>6</b> = 2900 N 112TH ST           | 0 CUBIC<br>YDS.                                 | 0 CUBIC<br>YDS.                                       | 3.2<br>STONES    | 17.6 LF              | 3.3 SY      |  |                                                |
| <b>7</b> = 7001 - 7015 NORTH AVE     | 0 CUBIC<br>YDS.                                 | 0 CUBIC<br>YDS.                                       | 3.5<br>STONES    |                      |             |  |                                                |
| 8 = SEC & SWC 70TH ST & NORTH<br>AVE |                                                 |                                                       |                  |                      |             |  | CURB RAMP RECONSTRUCTION. SEE CURB RAMPS 8 & 9 |
|                                      |                                                 |                                                       |                  |                      |             |  |                                                |