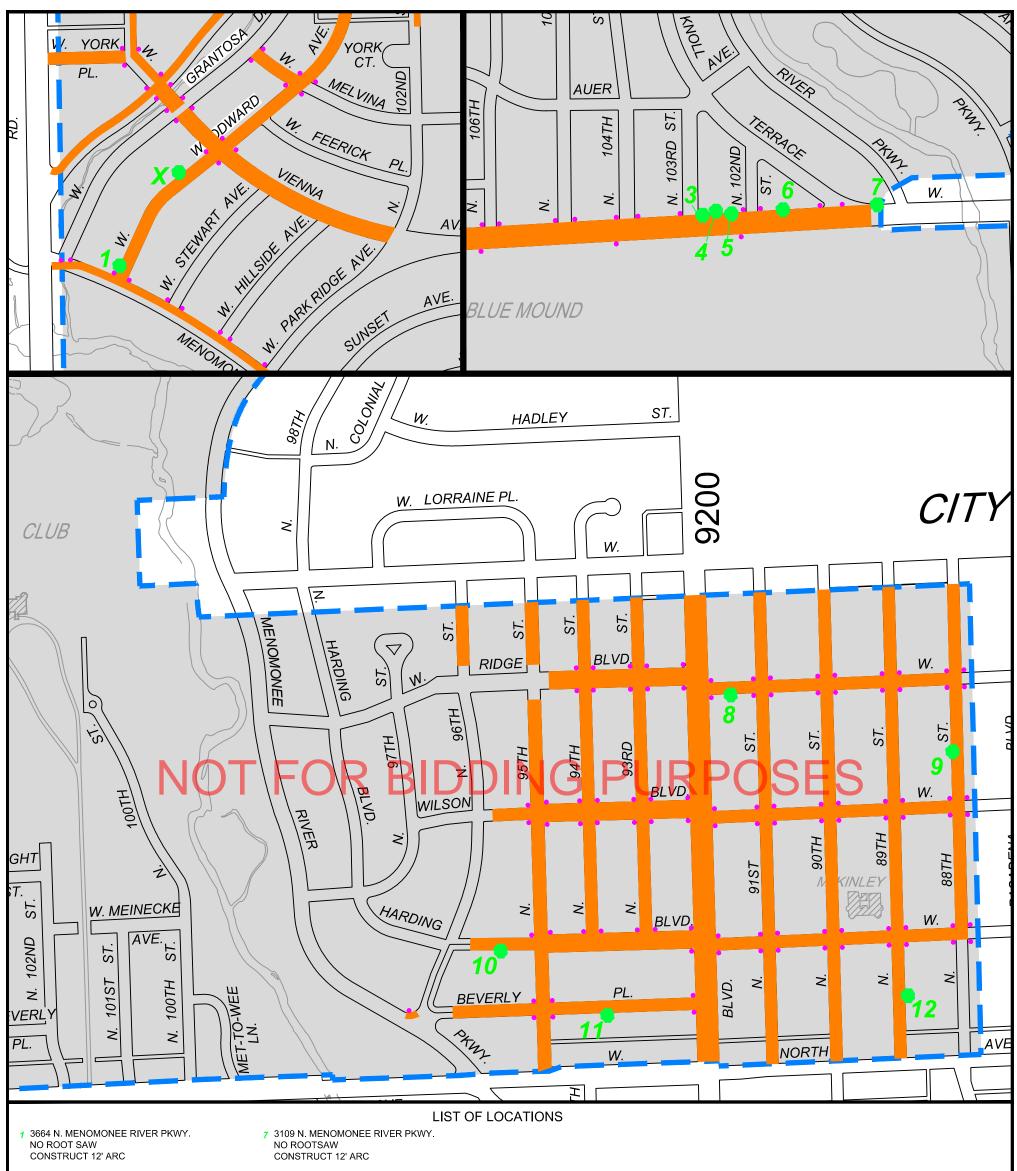

- 2 10520 W. WOODWARD AVE. NO ROOT SAW CONSTRUCT 12' ARC
- 3 10228 W. BURLEIGH ST. NO ROOT SAW CONSTRUCT 12' ARC
- 4 10228 W. BURLEIGH ST. NO ROOT SAW CONSTRUCT 12' ARC
- 5 10216 W. BURLEIGH ST. NO ROOT SAW CONSTRUCT 10' ARC
- 6 3111 N. KNOLL TER. NO ROOT SAW CONSTRUCT 10' ARC

- 8 2572 SWAN BLVD. SPECIAL ROOTSAW THRU PAVEMENT CONSTRUCT 10' ARC
- 9 2555 N 90TH ST SPECIAL ROOTSAW THRU PAVEMENT CONSTRUCT 12' ARC
- 10 9525 HARDING BLVD. NO ROOTSAW CONSTRUCT 10' ARC
- 11 9326 BEVERLY PL. NO ROOTSAW CONSTRUCT 10' ARC
- 12 2350 N 89TH ST. SPECIAL ROOTSAW THRU PAVEMENT CONSTRUCT 10' ARC

CITY OF WAUWATOSA SIDEWALK CONTRACT 22-19 PROPOSED TREE ARC LOCATIONS SHEET 1 OF 1

**Dear Property Owner or Resident:** 

The City of Wauwatosa's Sidewalk Repair Contractor has completed their required 10 day watering period of the grass restoration at this property. Future maintenance of the grass restoration is now the responsibility of the property owner. The City recommends daily watering for the next two weeks, and then as needed thereafter, to ensure growth. Thank you for your cooperation.