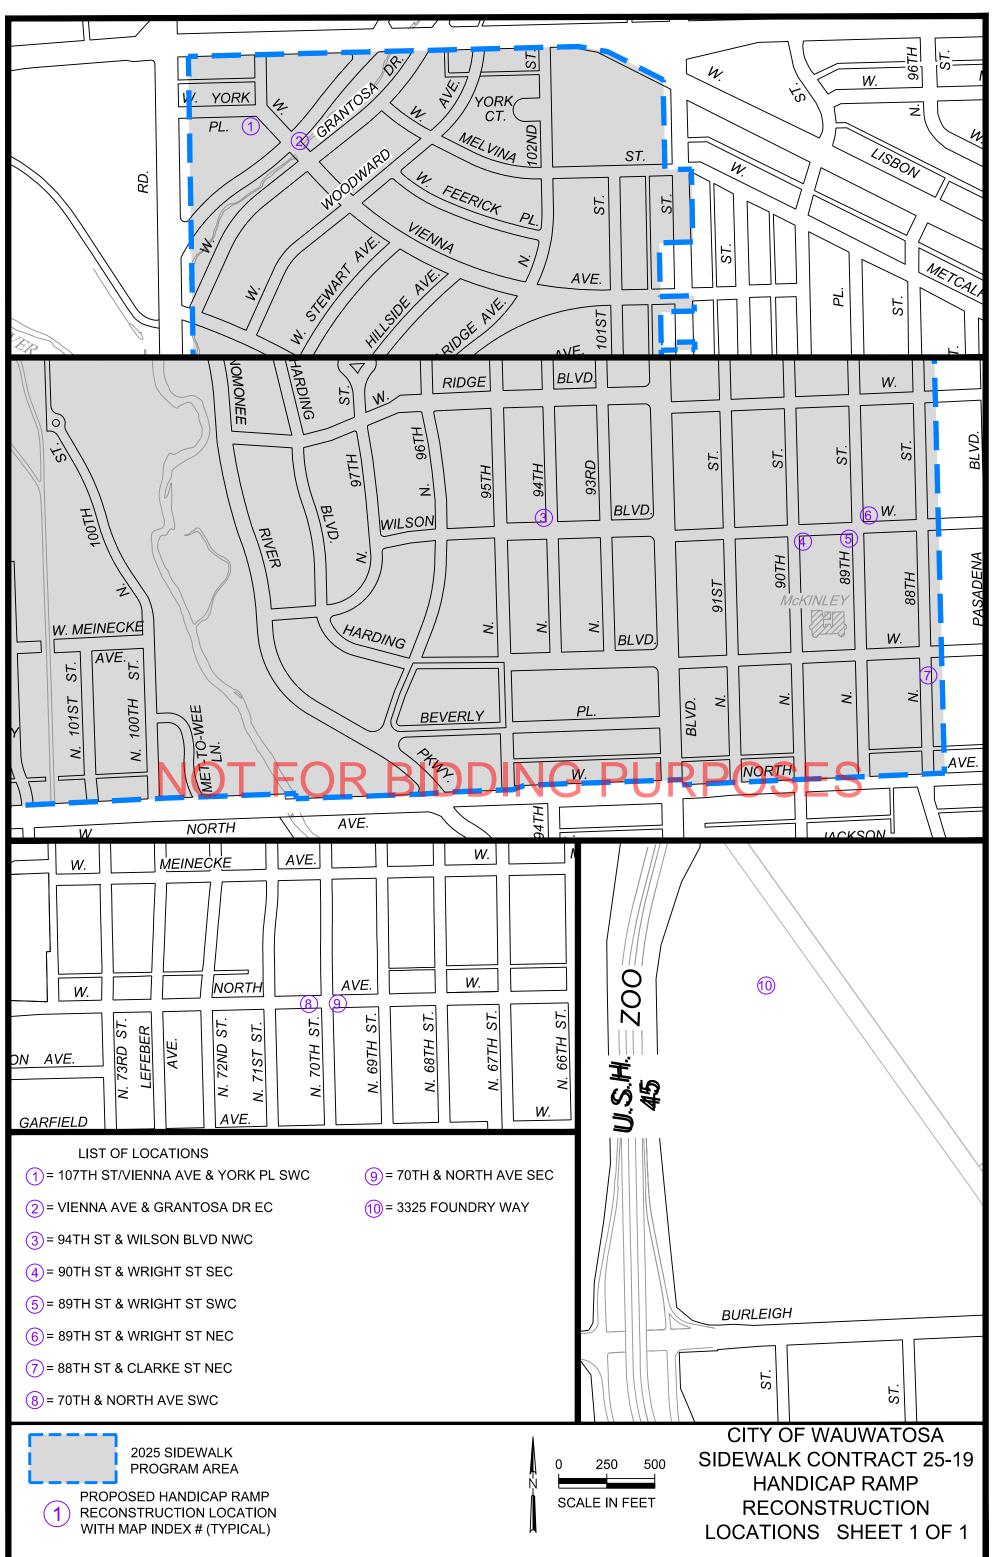

| ADDRESS / LOCATION                   | CAVATION (I.E.,<br>BEYOND THE 2"<br>INCIDENTAL) | AGGREGATE BASE<br>(I.E., BEYOND THE<br>2" INCIDENTAL) | 5" & 7"<br>CONC. | PAVE-<br>MENT<br>SAW | 5"<br>ASPH. |  | REMARKS / SPECIAL INSTRUCTIONS                 |
|--------------------------------------|-------------------------------------------------|-------------------------------------------------------|------------------|----------------------|-------------|--|------------------------------------------------|
| 1 = 3325 FOUNDRY WAY                 |                                                 |                                                       |                  |                      |             |  | NEW SIDEWALK AND CURB RAMP. SEE CURB RAMP 10   |
| <b>2</b> = 3000 N 117TH ST.          | 0 CUBIC<br>YDS.                                 | 0 CUBIC<br>YDS.                                       | 2.6<br>STONES    |                      |             |  |                                                |
| <b>3 =</b> 2969 N 114TH ST.          | 0 CUBIC<br>YDS.                                 | 0 CUBIC<br>YDS.                                       | 4.0<br>STONES    | 24.6 LF              | 4.2 SY      |  |                                                |
| <b>4</b> = 2929 N 114TH ST           | 0 CUBIC<br>YDS.                                 | 0 CUBIC<br>YDS.                                       | 2.6<br>STONES    | 7.9 LF               | 1.4 SY      |  |                                                |
| <b>5</b> = 2959 N 112TH ST           | 0 CUBIC<br>YDS.                                 | 0 CUBIC<br>YDS.                                       | 14.1<br>STONES   | 29.4 LF              | 6.1 SY      |  |                                                |
| <b>6</b> = 2900 N 112TH ST           | 0 CUBIC<br>YDS.                                 | 0 CUBIC<br>YDS.                                       | 3.2<br>STONES    | 17.6 LF              | 3.3 SY      |  |                                                |
| <b>7</b> = 7001 - 7015 NORTH AVE     | 0 CUBIC<br>YDS.                                 | 0 CUBIC<br>YDS.                                       | 3.5<br>STONES    |                      |             |  |                                                |
| 8 = SEC & SWC 70TH ST & NORTH<br>AVE |                                                 |                                                       |                  |                      |             |  | CURB RAMP RECONSTRUCTION. SEE CURB RAMPS 8 & 9 |
|                                      |                                                 |                                                       |                  |                      |             |  |                                                |