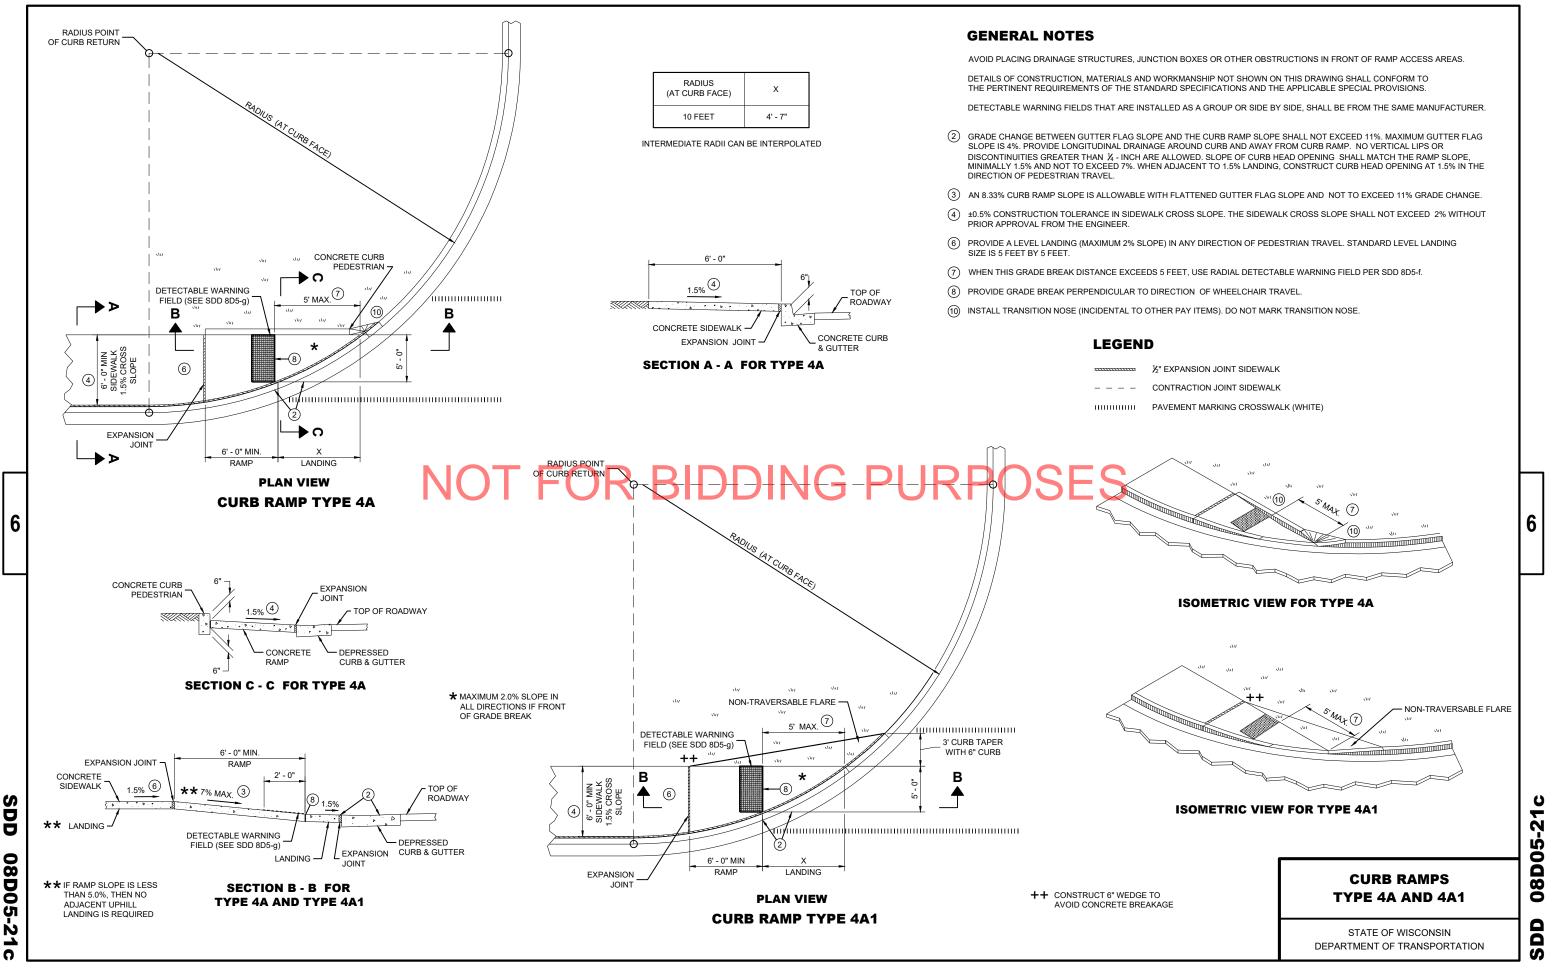

SDD 08D05-2 0

6

| CTURES, JUNCTION BOXES | OR OTHER | OBSTRUCTIONS IN | FRONT OF RAMP |
|------------------------|----------|-----------------|---------------|
|                        |          |                 |               |

DETAILS OF CONSTRUCTION MATERIALS AND WORKMANSHIP NOT SHOWN ON THIS DRAWING SHALL CONFORM TO THE PERTINENT REQUIREMENTS OF THE STANDARD SPECIFICATIONS AND THE APPLICABLE SPECIAL PROVISIONS.

WHEN NECESSARY, THE SIDEWALK ELEVATION MAY BE LOWERED TO MEET THE HIGH POINT ON THE RAMP.

(2) GRADE CHANGE BETWEEN GUTTER FLAG SLOPE AND THE CURB RAMP SLOPE SHALL NOT EXCEED 11%. MAXIMUM GUTTER FLAG SLOPE IS 4%. PROVIDE LONGITUDINAL DRAINAGE AROUND CURB AND AWAY FROM CURB RAMP. NO VERTICAL LIPS OR DISCONTINUITIES GREATER THAN ½ - INCH ARE ALLOWED. SLOPE OF CURB HEAD OPENING SHALL MATCH THE RAMP SLOPE, MINIMALLY 1.5% AND NOT TO EXCEED 7%. WHEN ADJACENT TO 1.5% LANDING, CONSTRUCT CURB HEAD OPENING AT 1.5% IN THE DIRECTION OF PEDESTRIAN TRAVEL

(3) MAXIMUM 8.33% CURB RAMP SLOPE IS ALLOWABLE WITH FLATTENED GUTTER FLAG SLOPE AND NOT TO EXCEED

(4) ±0.5% CONSTRUCTION TOLERANCE IN SIDEWALK CROSS SLOPE. THE SIDEWALK CROSS SLOPE SHALL NOT EXCEED

(5) PROVIDE A LEVEL LANDING IN THE STREET AND GUTTER AREA (2% MAXIMUM SLOPE IN ANY DIRECTION). WHEN THE GUTTER SLOPE EXCEEDS 2%, CONSTRUCT THE LEVEL LANDING IN THE STREET AREA. 4 FOOT WIDTH IS MEASURED FROM THE FLANGE LINE

PROVIDE A LEVEL LANDING (MAXIMUM 2% SLOPE) IN ANY DIRECTION OF PEDESTRIAN TRAVEL. STANDARD LEVEL LANDING SIZE IS 5 FEET BY 5 FEET.

(8) PROVIDE GRADE BREAK PERPENDICULAR TO DIRECTION OF WHEELCHAIR TRAVEL

#### LEGEND

| <br>$\frac{1}{2}$ " EXPANSION JOINT SIDEWALK |
|----------------------------------------------|
| <br>CONTRACTION JOINT FIELD LOCATED          |

IIIIIIIIII PAVEMENT MARKING CROSSWALK (WHITE)