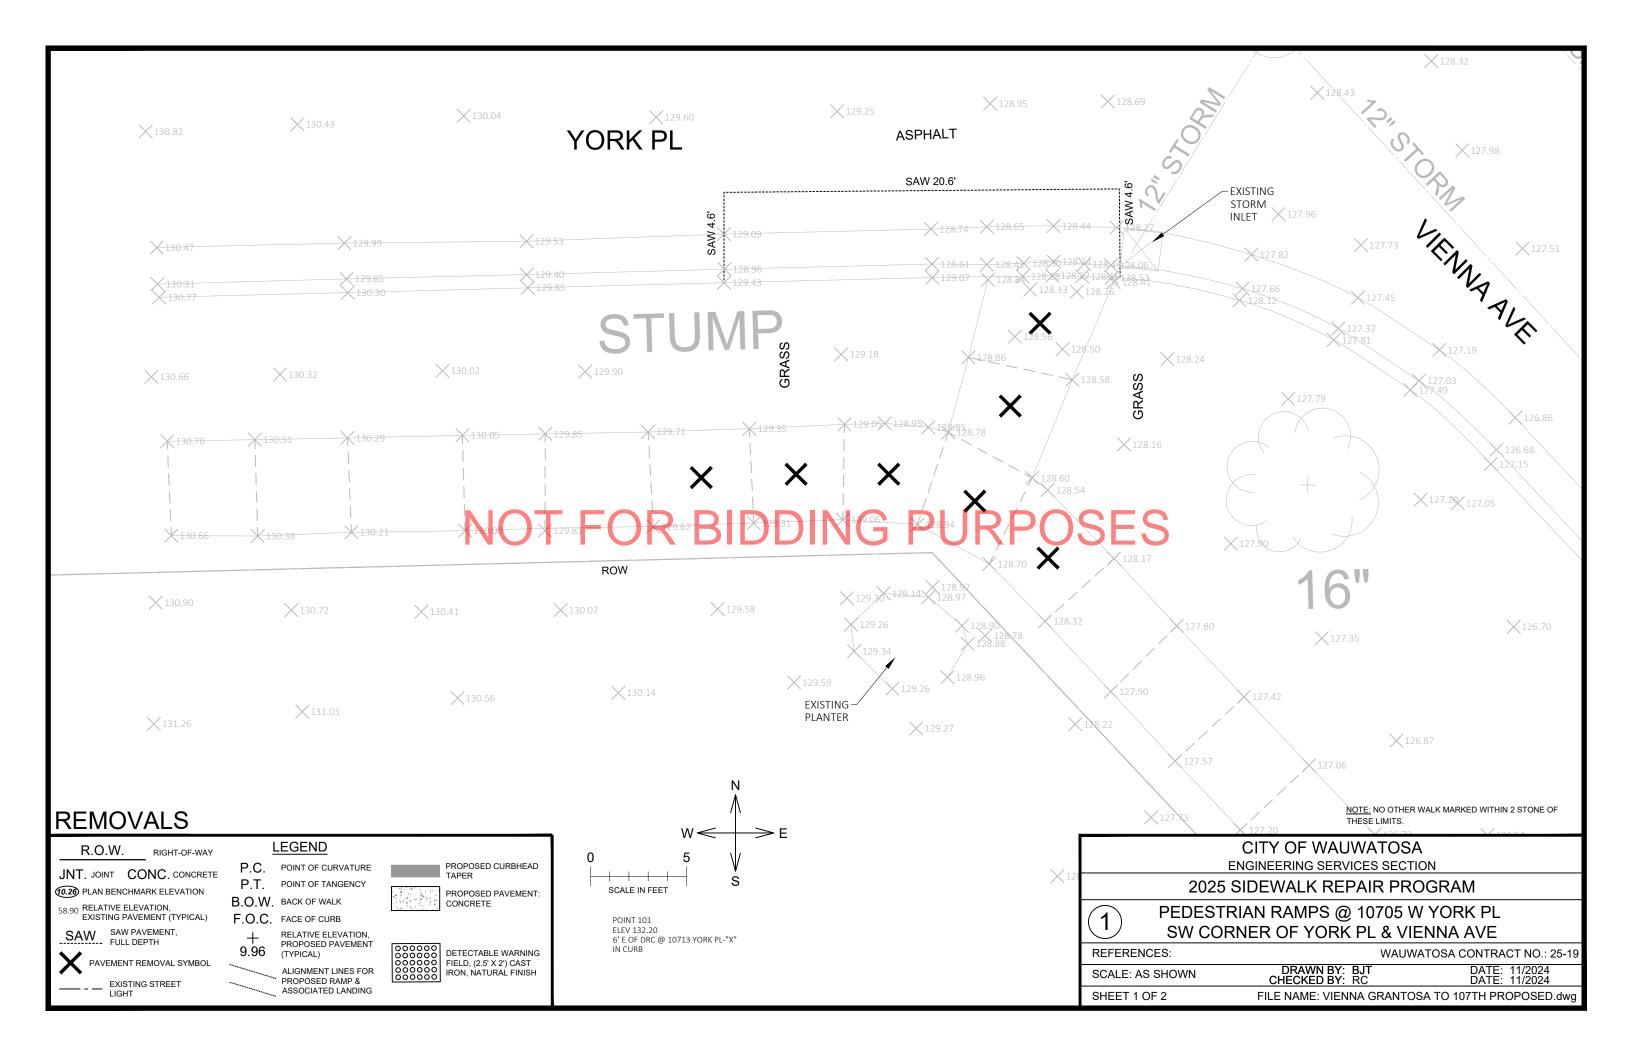

ENT CONSTRUCT 12' ARC
- 10 9525 HARDING BLVD. NO ROOTSAW CONSTRUCT 10' ARC
- 11 9326 BEVERLY PL. NO ROOTSAW CONSTRUCT 10' ARC
- 12 2350 N 89TH ST. SPECIAL ROOTSAW THRU PAVEMENT CONSTRUCT 10' ARC





CITY OF WAUWATOSA SIDEWALK CONTRACT 22-19 PROPOSED TREE ARC LOCATIONS SHEET 1 OF 1









**Dear Property Owner or Resident:** 

The City of Wauwatosa's Sidewalk Repair Contractor has completed their required 10 day watering period of the grass restoration at this property. Future maintenance of the grass restoration is now the responsibility of the property owner. The City recommends daily watering for the next two weeks, and then as needed thereafter, to ensure growth. Thank you for your cooperation.

NOT FOR BIDDING PURPOSES

## NOTICE TO DISTRIBUTE AFTER COMPLETION OF 10 DAY WATERING







| EXISTING<br>STORM<br>INLET                                                                                              |
|-------------------------------------------------------------------------------------------------------------------------|
| » (+)<br>16"                                                                                                            |
| JRB HEAD HEIGHT SHOULD MATCH THE EXISTING CURB                                                                          |
| RMINATION OF THE PROPOSED CURB & GUTTER.<br>Is is to the face of curb.<br>CITY OF WAUWATOSA                             |
| ENGINEERING SERVICES SECTION                                                                                            |
| 2025 SIDEWALK REPAIR PROGRAM<br>ESTRIAN RAMPS @ 10