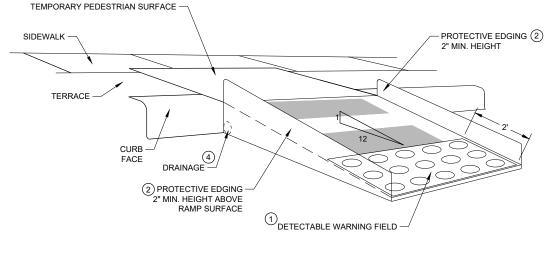

(2) PROTECTIVE EDGING WITH A 2" MIN. HEIGHT SHALL BE INSTALLED WHEN A CURB RAMP OR LANDING PLATFORM HAS A VERTICAL DROP OF 6" OR GREATER OR HAS A SIDE APRON SLOPE STEEPER THAN 1:3 (33%). PROTECTIVE EDGING SHOULD BE CONSIDERED WHEN CURB RAMPS OR LANDING PLATFORMS HAVE A VERTICAL DROP OF 3" OR MORE.

(3) DETECTABLE EDGING WITH 6" MIN. HEIGHT AND CONTRASTING COLOR SHALL BE INSTALLED ON ALL CURB RAMP