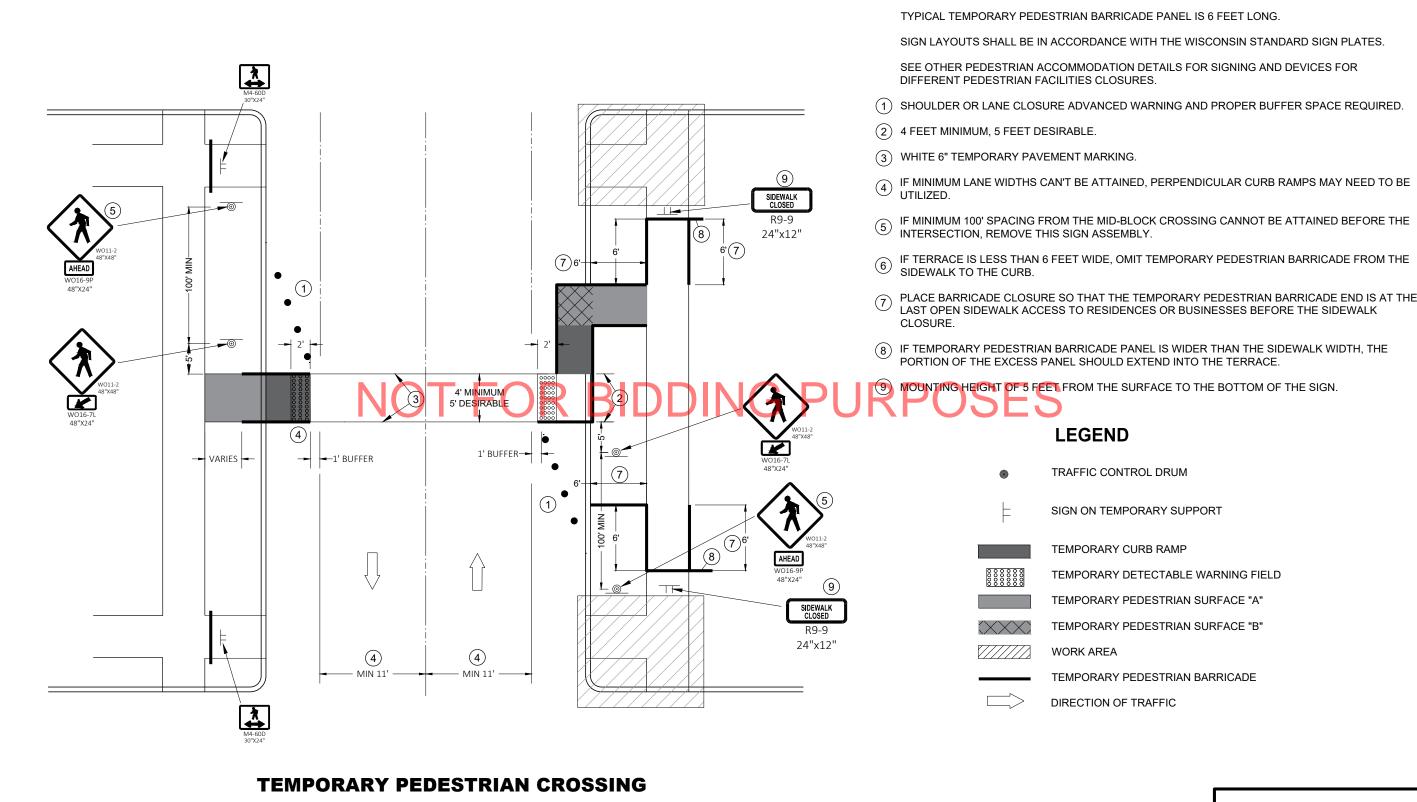

(1) SHOULDER OR LANE CLOSURE ADVANCE WARNING AND BUFFER SPACE REQUIRED.

(2) PLACE EXCESS PORTION OF TEMPORARY PEDESTRIAN BARRICADE PANEL PAST THE SIDEWALK ON THE SIDE AWAY FROM THE ROAD.

(3) MOUNTING HEIGHT OF 5 FEET FROM THE SURFACE TO THE BOTTOM OF SIGN.

### **GENERAL NOTES**

SIGN LAYOUTS SHALL BE IN ACCORDANCE WITH THE WISCONSIN STANDARD SIGN PLATES.

(4) USE EXISTING PAVEMENT SURFACE. IF EXISTING PAVEMENT SURACE HAS BEEN REMOVED, USE A TEMPORARY PEDESTRIAN SURFACE.

(1) SHOULDER OR LANE CLOSURE ADVANCE WARNING AND PROPER BUFFER SPACE REQUIRED.

(2) PROVIDE ADEQUATE SPACE FOR CONTRACTOR OPERATIONS

(3) USE TEMPORARY PEDESTRIAN BARRICADE TO SEPARATE PEDESTRIANS FROM DROP OFFS OR FOR ADDITIONAL PEDESTRIAN CHANNELIZATION.

(4) MOUNTING HEIGHT OF 5 FEET FROM SIDEWALK SURFACE TO BOTTOM OF SIGN.

5 place excess portion of temporary pedestrian barricade panel in the sidewalk terrace.

(6) IF TEMPORARY PEDESTRIAN BARRICADE DOES NOT REACH THE FACE OF THE CURB, USE AN ADDITIONAL PANEL AND EXTEND INTO THE TERRACE.

(7) 4 FEET MINIMUM, 5 FEET DESIRABLE

8 IF MINIMUM LANE WIDTHS CAN'T BE ATTAINED, CURB RAMPS MAY NEED TO BE CONSTRUCTED AT SEPARATE TIMES.

TRAFFIC CONTROL DRUM

SIGN ON TEMPORARY SUPPORT

WORK AREA

|                       | WORKAREA                                |
|-----------------------|-----------------------------------------|
|                       | TEMPORARY CURB RAMP                     |
|                       | TEMPORARY PEDESTRIAN SURFACE "A"        |
| $\langle X X \rangle$ | TEMPORARY PEDESTRIAN SURFACE "B"        |
|                       | TEMPORARY DETECTABLE WARNING FIELD      |
|                       | TEMPORARY PEDESTRIAN BARRICADE          |
|                       | OPTIONAL TEMPORARY PEDESTRIAN BARRICADE |
|                       | DIRECTION OF TRAFFIC                    |
|                       |                                         |