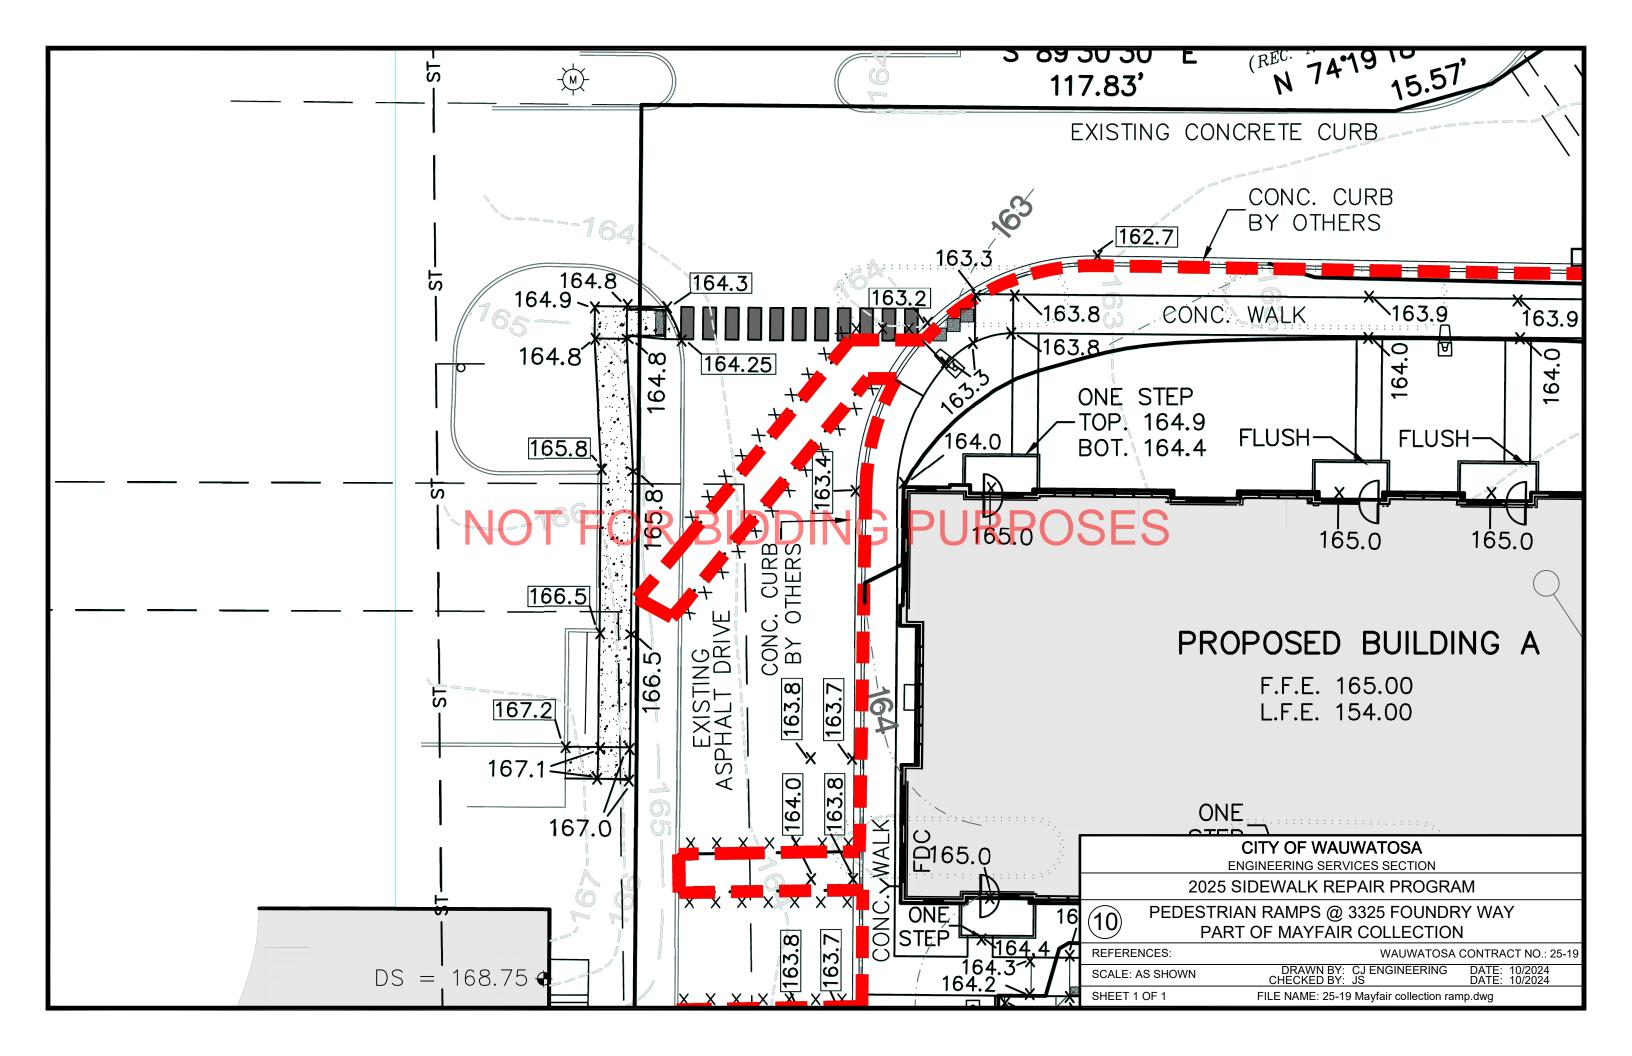

| ADDRESS / LOCATION                   | CAVATION (I.E.,<br>BEYOND THE 2"<br>INCIDENTAL) | AGGREGATE BASE<br>(I.E., BEYOND THE<br>2" INCIDENTAL) | 5" & 7"<br>CONC. | PAVE-<br>MENT<br>SAW | 5"<br>ASPH. |  | REMARKS / SPECIAL INSTRUCTIONS                 |
|--------------------------------------|-------------------------------------------------|-------------------------------------------------------|------------------|----------------------|-------------|--|------------------------------------------------|
| 1 = 3325 FOUNDRY WAY                 |                                                 |                                                       |                  |                      |             |  | NEW SIDEWALK AND CURB RAMP. SEE CURB RAMP 10   |
| <b>2</b> = 3000 N 117TH ST.          | 0 CUBIC<br>YDS.                                 | 0 CUBIC<br>YDS.                                       | 2.6<br>STONES    |                      |             |  |                                                |
| <b>3 =</b> 2969 N 114TH ST.          | 0 CUBIC<br>YDS.                                 | 0 CUBIC<br>YDS.                                       | 4.0<br>STONES    | 24.6 LF              | 4.2 SY      |  |                                                |
| <b>4</b> = 2929 N 114TH ST           | 0 CUBIC<br>YDS.                                 | 0 CUBIC<br>YDS.                                       | 2.6<br>STONES    | 7.9 LF               | 1.4 SY      |  |                                                |
| <b>5</b> = 2959 N 112TH ST           | 0 CUBIC<br>YDS.                                 | 0 CUBIC<br>YDS.                                       | 14.1<br>STONES   | 29.4 LF              | 6.1 SY      |  |                                                |
| <b>6</b> = 2900 N 112TH ST           | 0 CUBIC<br>YDS.                                 | 0 CUBIC<br>YDS.                                       | 3.2<br>STONES    | 17.6 LF              | 3.3 SY      |  |                                                |
| <b>7</b> = 7001 - 7015 NORTH AVE     | 0 CUBIC<br>YDS.                                 | 0 CUBIC<br>YDS.                                       | 3.5<br>STONES    |                      |             |  |                                                |
| 8 = SEC & SWC 70TH ST & NORTH<br>AVE |                                                 |                                                       |                  |                      |             |  | CURB RAMP RECONSTRUCTION. SEE CURB RAMPS 8 & 9 |
|                                      |                                                 |                                                       |                  |                      |             |  |                                                |