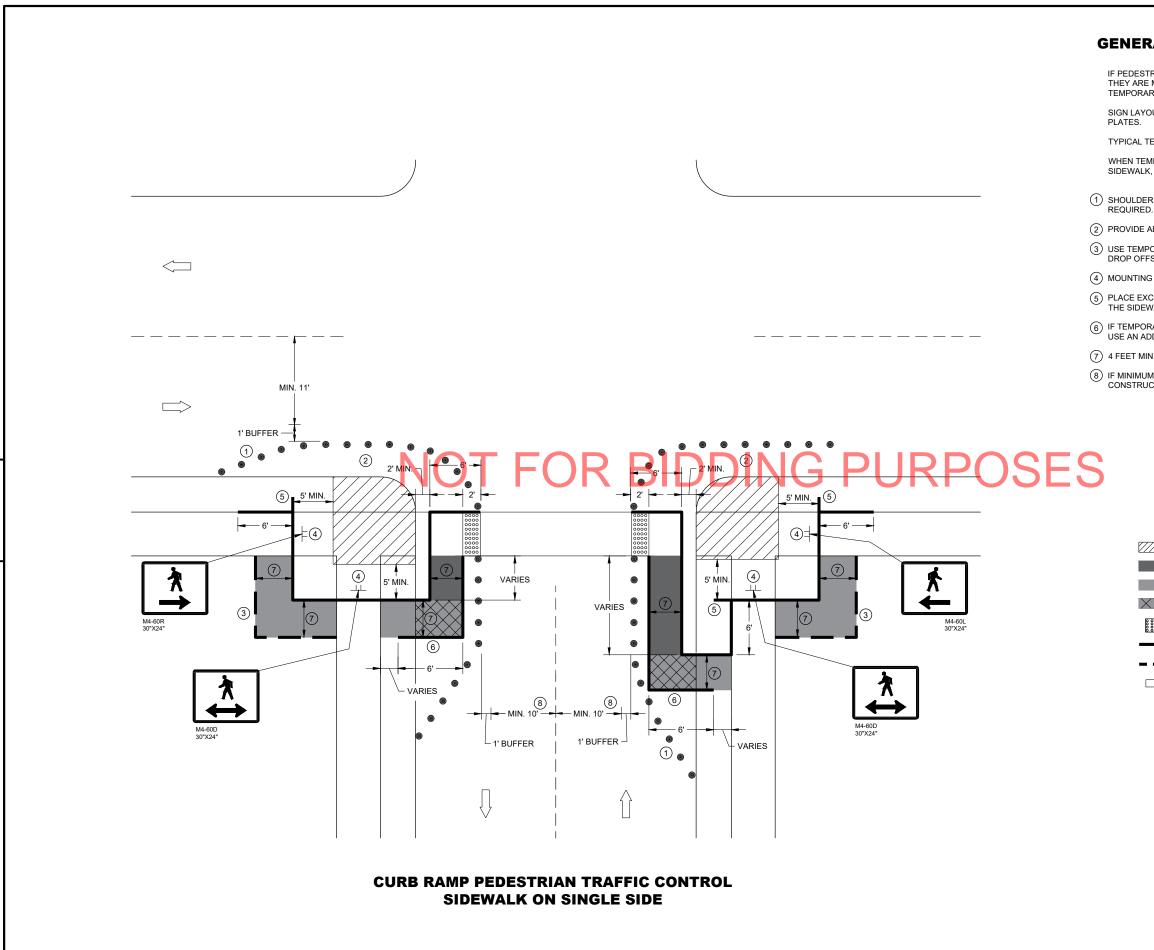

#### **TRAFFIC CONTROL**, **PEDESTRIAN ACCOMMODATION**

STATE OF WISCONSIN DEPARTMENT OF TRANSPORTATION

IF PEDESTRIAN PUSH BUTTONS ARE PRESENT ON THE EXISTING FACILITY, ENSURE THEY ARE MAINTAINED/ACCESSIBLE FOR PEDESTRIAN USE THROUGHOUT THE TEMPORARY PEDESTRIAN ACCOMMODATIONS.

SIGN LAYOUTS SHALL BE IN ACCORDANCE WITH THE WISCONSIN STANDARD SIGN PLATES.

TYPICAL TEMPORARY PEDESTRIAN BARRICADE PANEL IS 6 FEET LONG

WHEN TEMPORARY PEDESTRIAN BARRICADE RUNS PARALLEL ALONG THE SIDEWALK, PLACE THE FACE OF THE BARRICADE AT THE EDGE OF THE SIDEWALK.

(1) SHOULDER OR LANE CLOSURE ADVANCE WARNING AND PROPER BUFFER SPACE REQUIRED.

(2) PROVIDE ADEQUATE SPACE FOR CONTRACTOR OPERATIONS

(3) USE TEMPORARY PEDESTRIAN BARRICADE TO SEPARATE PEDESTRIANS FROM DROP OFFS OR FOR ADDITIONAL PEDESTRIAN CHANNELIZATION.

(4) MOUNTING HEIGHT OF 5 FEET FROM SIDEWALK SURFACE TO BOTTOM OF SIGN.

5 place excess portion of temporary pedestrian barricade panel in the sidewalk terrace.

(6) IF TEMPORARY PEDESTRIAN BARRICADE DOES NOT REACH THE FACE OF THE CURB, USE AN ADDITIONAL PANEL AND EXTEND INTO THE TERRACE.

(7) 4 FEET MINIMUM, 5 FEET DESIRABLE

8 IF MINIMUM LANE WIDTHS CAN'T BE ATTAINED, CURB RAMPS MAY NEED TO BE CONSTRUCTED AT SEPARATE TIMES.

TRAFFIC CONTROL DRUM

SIGN ON TEMPORARY SUPPORT

WORK AREA

|                       | WORKAREA                                |
|-----------------------|-----------------------------------------|
|                       | TEMPORARY CURB RAMP                     |
|                       | TEMPORARY PEDESTRIAN SURFACE "A"        |
| $\langle X X \rangle$ | TEMPORARY PEDESTRIAN SURFACE "B"        |
|                       | TEMPORARY DETECTABLE WARNING FIELD      |
|                       | TEMPORARY PEDESTRIAN BARRICADE          |
|                       | OPTIONAL TEMPORARY PEDESTRIAN BARRICADE |
|                       | DIRECTION OF TRAFFIC                    |
|                       |                                         |