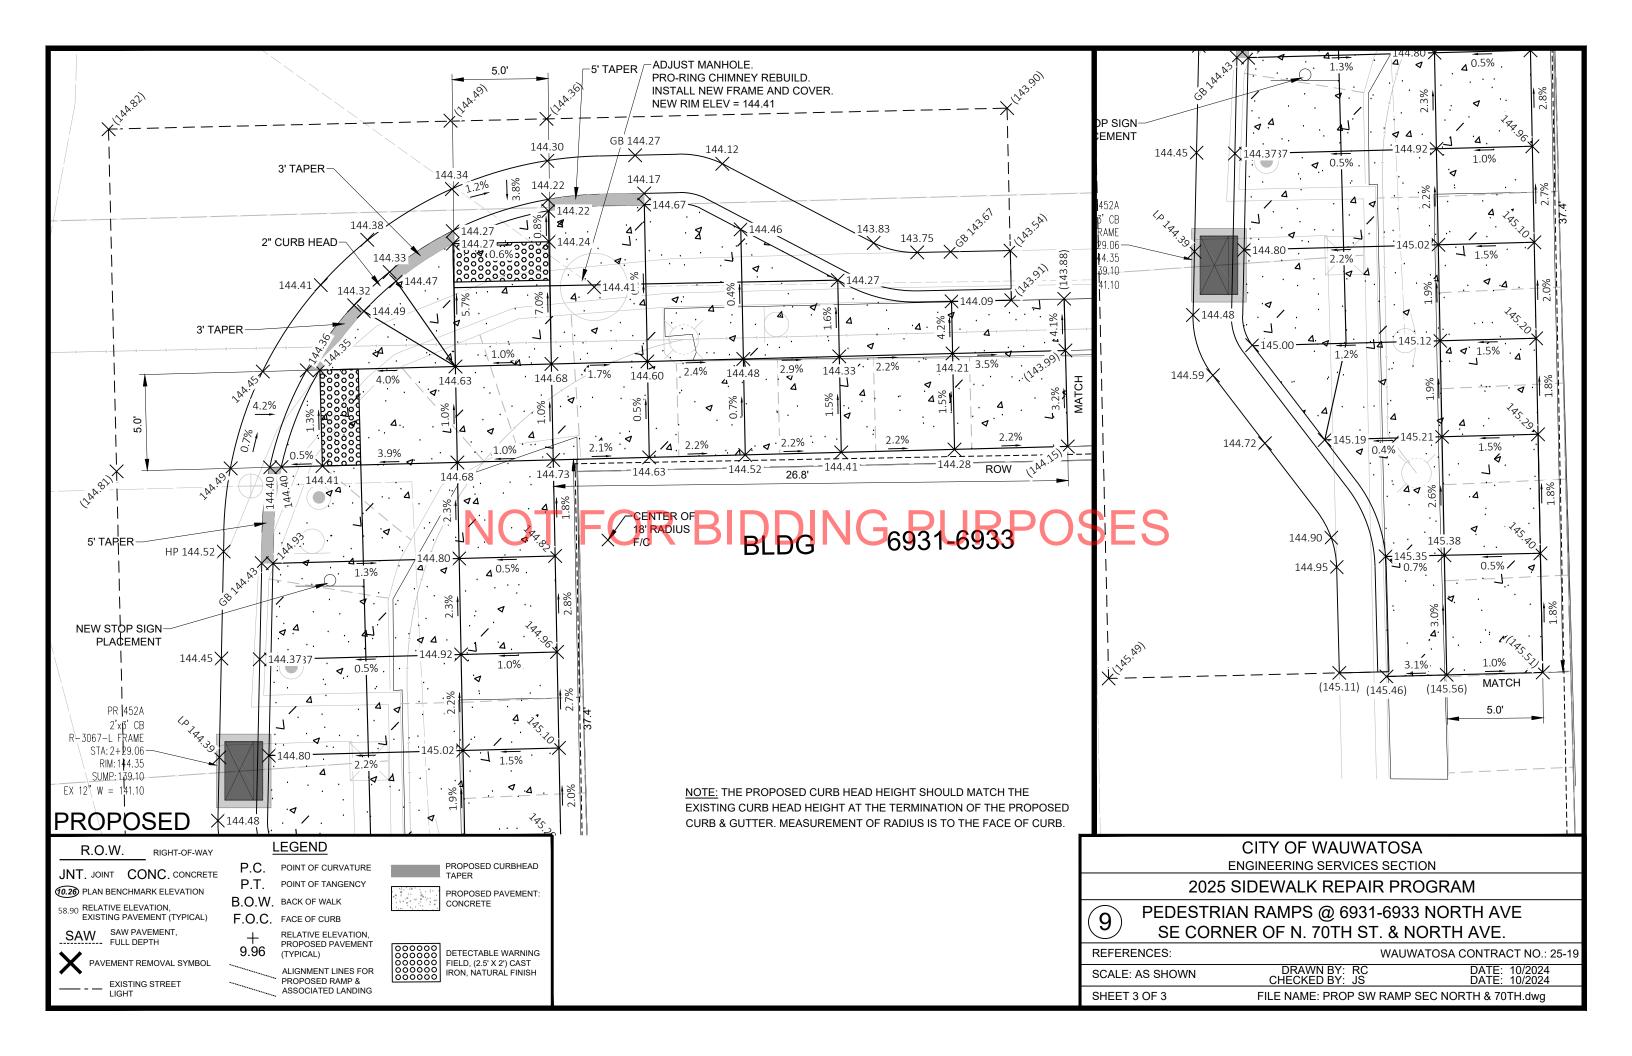

| ADDRESS / LOCATION                   | CAVATION (I.E.,<br>BEYOND THE 2"<br>INCIDENTAL) | AGGREGATE BASE<br>(I.E., BEYOND THE<br>2" INCIDENTAL) | 5" & 7"<br>CONC. | PAVE-<br>MENT<br>SAW | 5"<br>ASPH. |  | REMARKS / SPECIAL INSTRUCTIONS                 |
|--------------------------------------|-------------------------------------------------|-------------------------------------------------------|------------------|----------------------|-------------|--|------------------------------------------------|
| 1 = 3325 FOUNDRY WAY                 |                                                 |                                                       |                  |                      |             |  | NEW SIDEWALK AND CURB RAMP. SEE CURB RAMP 10   |
| <b>2</b> = 3000 N 117TH ST.          | 0 CUBIC<br>YDS.                                 | 0 CUBIC<br>YDS.                                       | 2.6<br>STONES    |                      |             |  |                                                |
| <b>3 =</b> 2969 N 114TH ST.          | 0 CUBIC<br>YDS.                                 | 0 CUBIC<br>YDS.                                       | 4.0<br>STONES    | 24.6 LF              | 4.2 SY      |  |                                                |
| <b>4</b> = 2929 N 114TH ST           | 0 CUBIC<br>YDS.                                 | 0 CUBIC<br>YDS.                                       | 2.6<br>STONES    | 7.9 LF               | 1.4 SY      |  |                                                |
| <b>5</b> = 2959 N 112TH ST           | 0 CUBIC<br>YDS.                                 | 0 CUBIC<br>YDS.                                       | 14.1<br>STONES   | 29.4 LF              | 6.1 SY      |  |                                                |
| <b>6</b> = 2900 N 112TH ST           | 0 CUBIC<br>YDS.                                 | 0 CUBIC<br>YDS.                                       | 3.2<br>STONES    | 17.6 LF              | 3.3 SY      |  |                                                |
| <b>7</b> = 7001 - 7015 NORTH AVE     | 0 CUBIC<br>YDS.                                 | 0 CUBIC<br>YDS.                                       | 3.5<br>STONES    |                      |             |  |                                                |
| 8 = SEC & SWC 70TH ST & NORTH<br>AVE |                                                 |                                                       |                  |                      |             |  | CURB RAMP RECONSTRUCTION. SEE CURB RAMPS 8 & 9 |
|                                      |                                                 |                                                       |                  |                      |             |  |                                                |