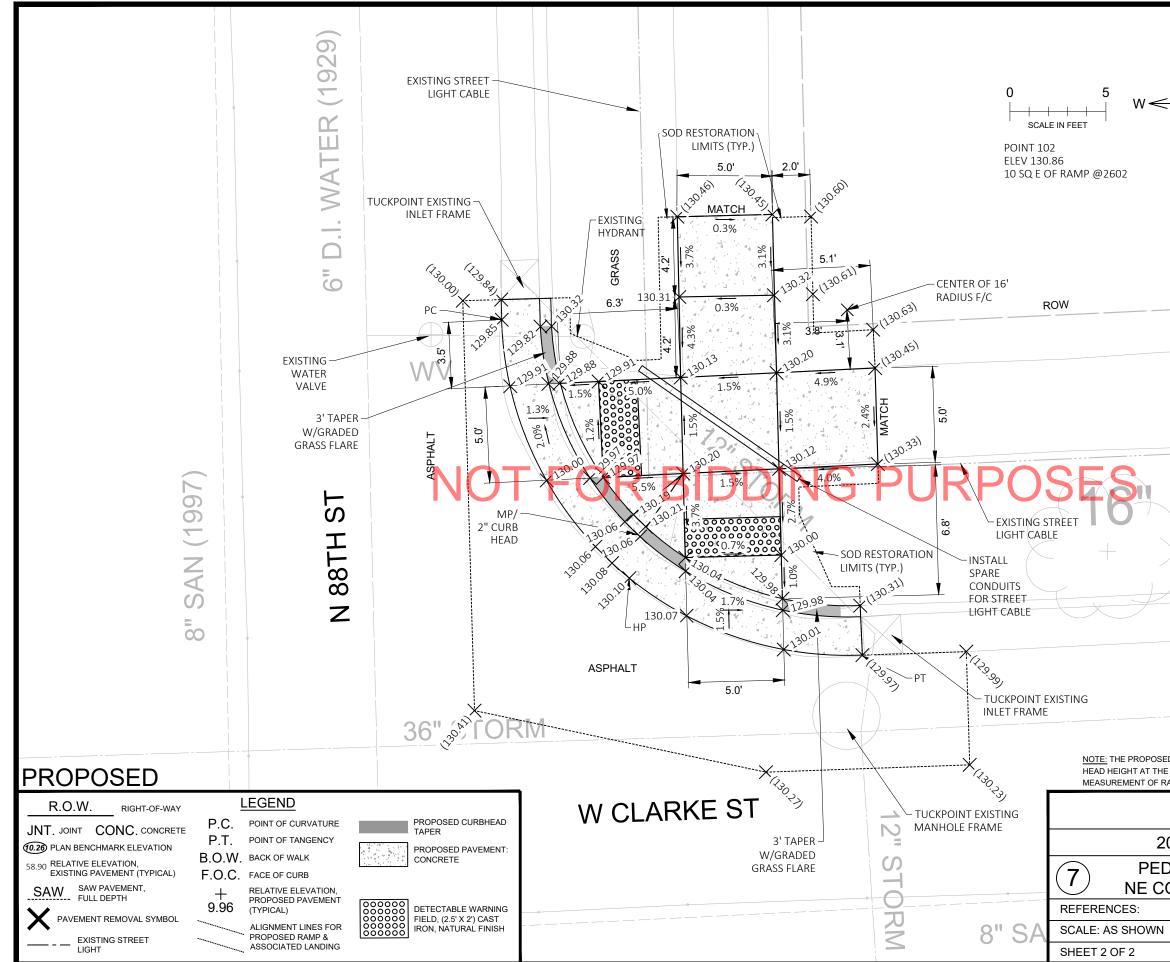

| ^ <b>2602</b>                                                                                                                      |                                |
|------------------------------------------------------------------------------------------------------------------------------------|--------------------------------|
| E E                                                                                                                                |                                |
| V<br>S                                                                                                                             |                                |
|                                                                                                                                    |                                |
|                                                                                                                                    |                                |
|                                                                                                                                    |                                |
|                                                                                                                                    |                                |
|                                                                                                                                    |                                |
|                                                                                                                                    |                                |
|                                                                                                                                    |                                |
|                                                                                                                                    |                                |
|                                                                                                                                    |                                |
| $\times$                                                                                                                           |                                |
|                                                                                                                                    |                                |
|                                                                                                                                    |                                |
|                                                                                                                                    |                                |
|                                                                                                                                    | 30" STORN                      |
|                                                                                                                                    |                                |
| D CURB HEAD HEIGHT SHOULD MATCH THE EXISTING CURB<br>E TERMINATION OF THE PROPOSED CURB & GUTTER.<br>ADIUS IS TO THE FACE OF CURB. |                                |
| CITY OF WAUWATOSA<br>ENGINEERING SERVICES SECTION                                                                                  |                                |
| 025 SIDEWALK REPAIR PROG                                                                                                           | RAM                            |
| DESTRIAN RAMPS @ 2602 N 88<br>ORNER OF N 88TH ST & W CLA                                                                           |                                |
|                                                                                                                                    | SA CONTRACT NO.: 25-19         |
| DRAWN BY: BJT<br>CHECKED BY: RC                                                                                                    | DATE: 08/2024<br>DATE: 10/2024 |
| FILE NAME: 88TH & CLARKE_PROF                                                                                                      |                                |