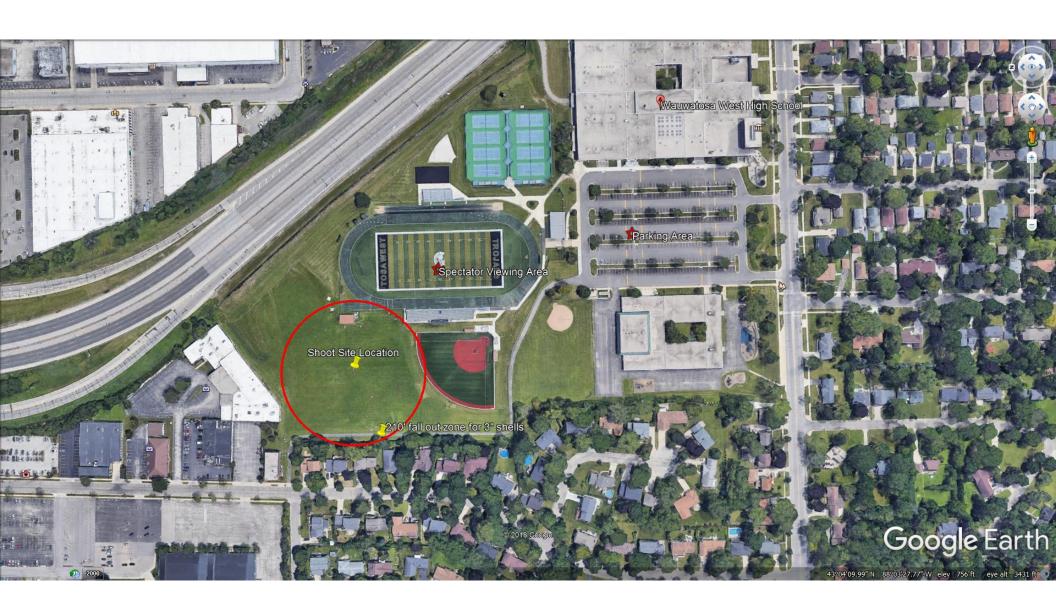

## Description

Fireworks "salute" for graduation ceremony on June 9 (approx 7:30 PM). Will execute on NW corner of Wauwatosa West High School football field