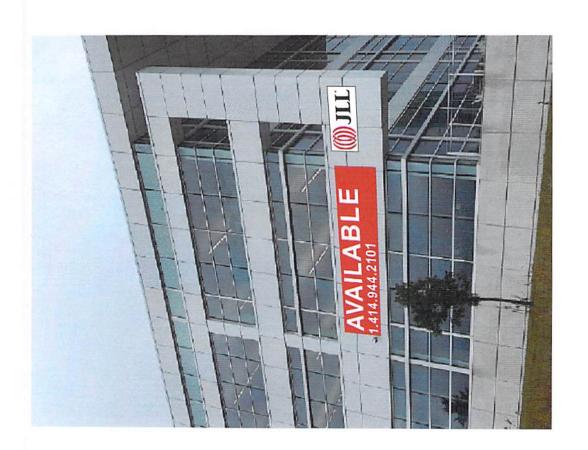

a. That the circumstances are not of the applicant's making, - The building is set back from the interstate 600' + from the centerline of the northbound lane of Highway 41. A 32 SF banner from that distance will not be readable and useless from a standing position let alone driving in heavy traffic at highway speeds.

b. That the applicant's request mitigates unusual site conditions - The unusual condition is that the building is set so far back from the interstate for the west & southwest elevation, the north side is blocked by buildings and the east side is blocked by a parking ramp.

North Entrance Elevation

There is No Monumer For ABB