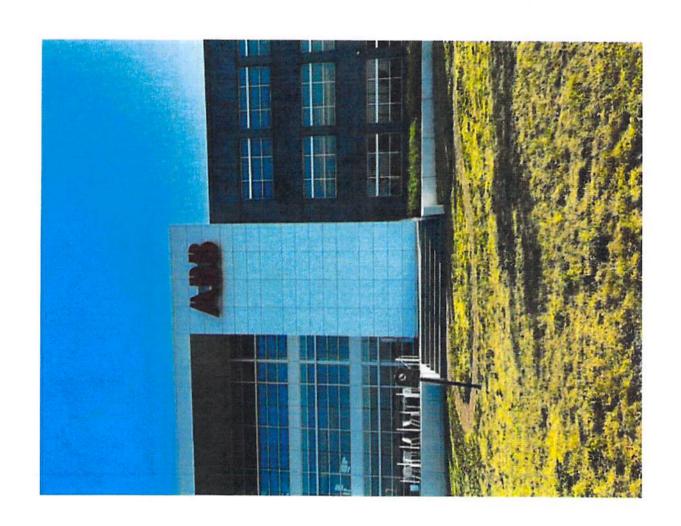

b. That the applicant's request mitigates unusual site conditions - The unusual condition is that the building is set so far back from the interstate for the west & southwest elevation, the north side is blocked by buildings and the east side is blocked by a parking ramp.