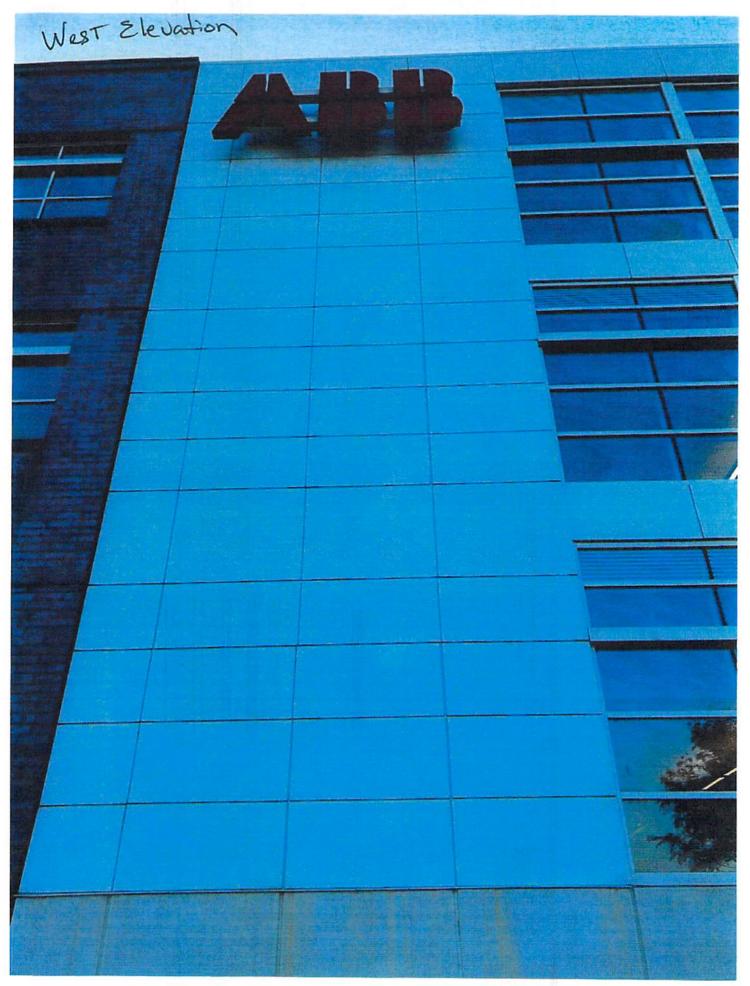

#### **NEW BUSINESS**

1. 1425 Discovery Parkway - ABB, is requesting one variance; Allow one hundred square foot banner, whereas thirty-two square feet in area is allowed. Reference 15.14.260

**24-1213** 

## Wauwatosa, WI Staff Report

7725 W. North Avenue Wauwatosa, WI 53213

**File #:** 24-1213 **Agenda Date: Agenda #:** 1.

1425 Discovery Parkway - ABB, is requesting one variance; Allow one hundred square foot banner, whereas thirty-two square feet in area is allowed. Reference 15.14.260

a. That the circumstances are not of the applicant's making, - The building is set back from the interstate 600' + from the centerline of the northbound lane of Highway 41. A 32 SF banner from that distance will not be readable and useless from a standing position let alone driving in heavy traffic at highway speeds.

b. That the applicant's request mitigates unusual site conditions - The unusual condition is that the building is set so far back from the interstate for the west & southwest elevation, the north side is blocked by buildings and the east side is blocked by a parking ramp.