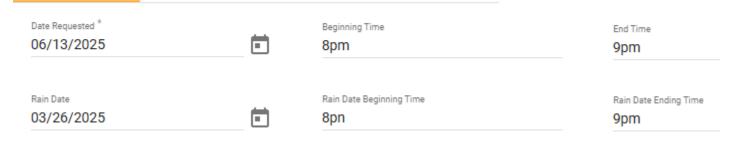

## **GENERAL INFO**

-Visit us at www.wolverinefireworks.com

Wauwatosa High School Graduation 6/13/2025 at approx. 730-800pm Product Used: 90-3" Salutes when the students toss grad hats in the air.

Wauwatosa High School Graduation 6/14/2025 at approx. 130-2pm Product Used: 90-3" Salutes when the students toss grad hats in the air.