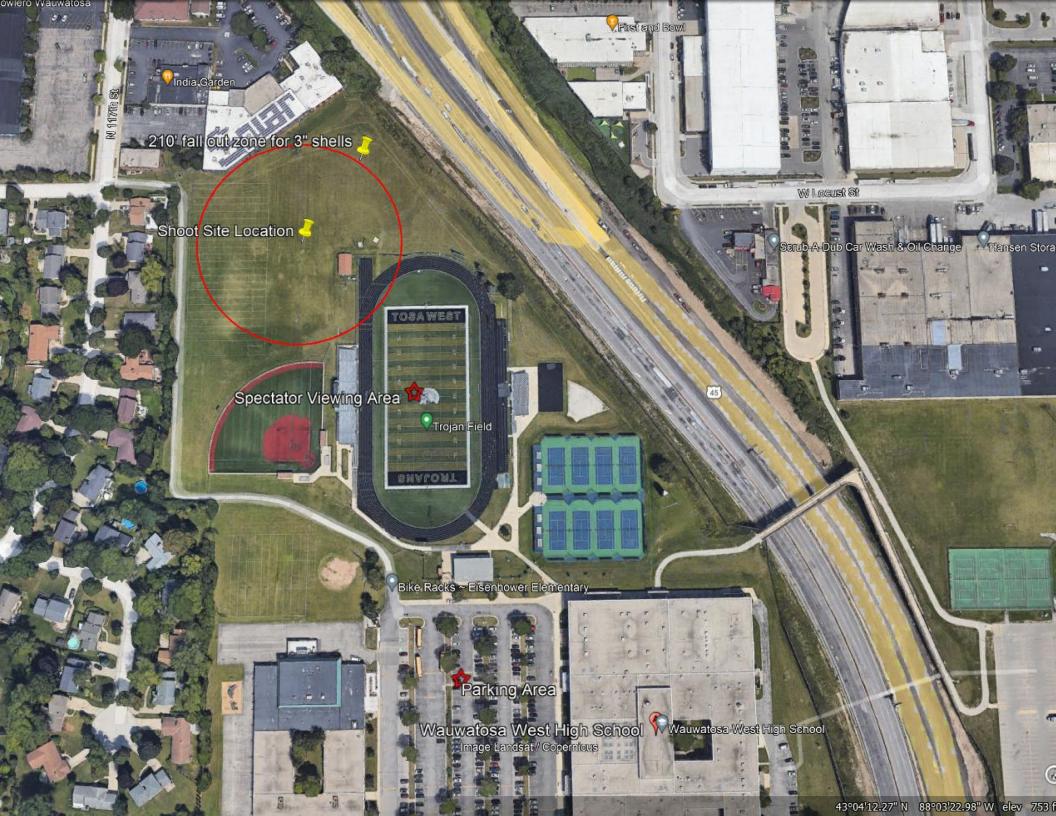

## Fire2025-0041 (11400 CENTER ST Wauwatosa, WI 53222)

Description

Salute to 2025 Graduates of Wauwatosa West High School

## **GENERAL INFO**

-Visit us at www.wolverinefireworks.com

Wauwatosa High School Graduation 6/13/2025 at approx. 730-800pm Product Used: 90-3" Salutes when the students toss grad hats in the air.

Wauwatosa High School Graduation 6/14/2025 at approx. 130-2pm Product Used: 90-3" Salutes when the students toss grad hats in the air.